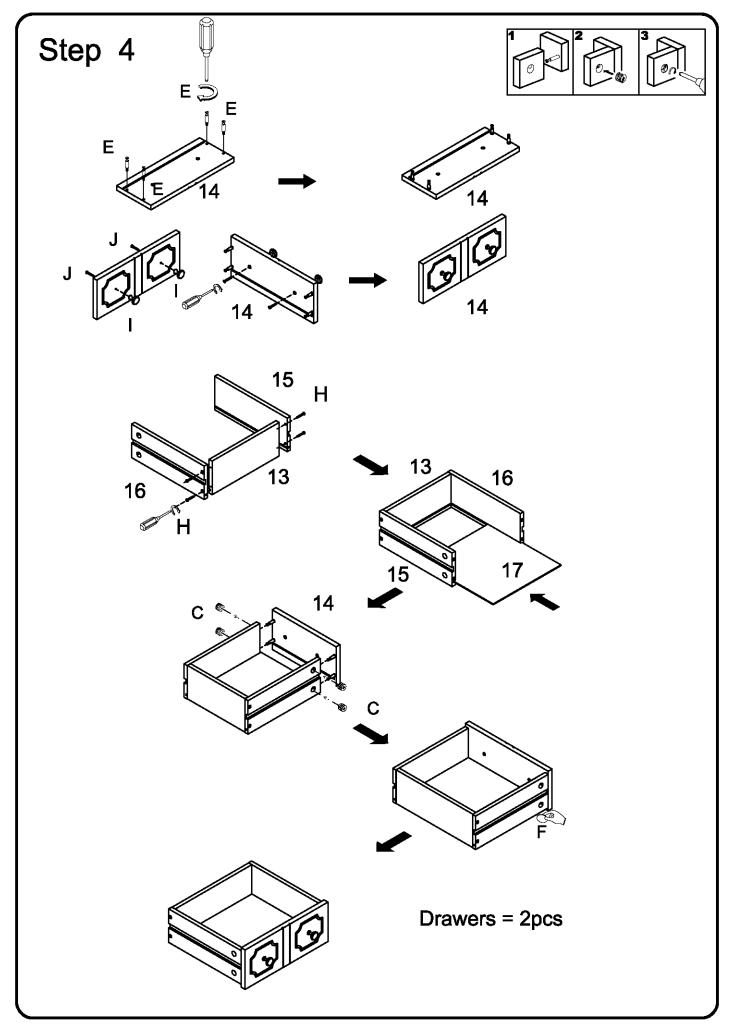

ng washer      | 4 pcs  |  |
| Р                                                                                                                                                                                              | 0           |           | Washer             | 4 pcs  |  |
| Q                                                                                                                                                                                              |             |           |                    | 2 pcs  |  |
| Philips head screwdriver required for assembly<br>(not included)<br>The hardware quantities listed above are required for proper assembly.<br>Some extra hardware may also have been included. |             |           |                    |        |  |

















Please align 4 screws (N) and accessories (O/P) with the side plate holes and screw them slightly.Tighten them after adjusting bottom plate (10). Please kindly note that do not tight the screw (N) before adjusting the bottom plate (10)







Align groove of the drawer side panel with wooden rail, pull them in slightly