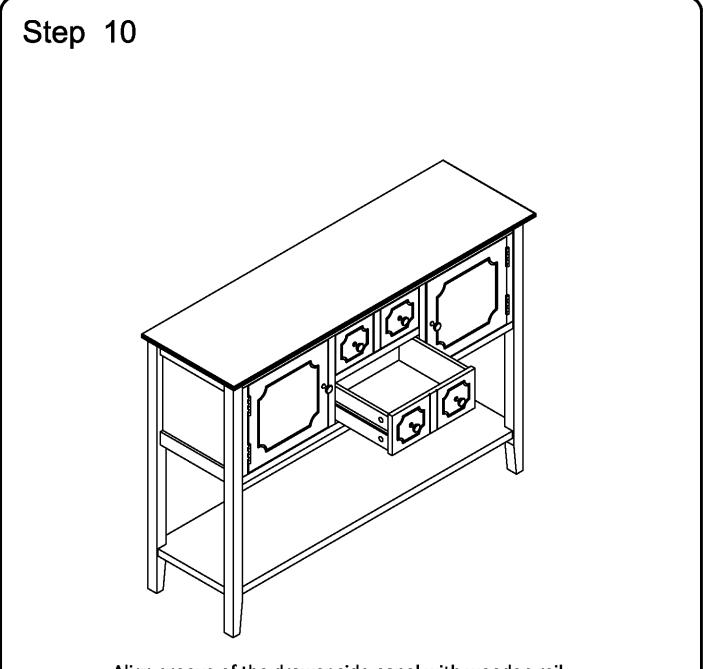

Washer             | 4 pcs  |  |
| Q                                                                                                                                                                                              |             |           |                    | 2 pcs  |  |
| Philips head screwdriver required for assembly<br>(not included)<br>The hardware quantities listed above are required for proper assembly.<br>Some extra hardware may also have been included. |             |           |                    |        |  |

















Please align 4 screws (N) and accessories (O/P) with the side plate holes and screw them slightly.Tighten them after adjusting bottom plate (10). Please kindly note that do not tight the screw (N) before adjusting the bottom plate (10)







Align groove of the drawer side panel with wooden rail, pull them in slightly