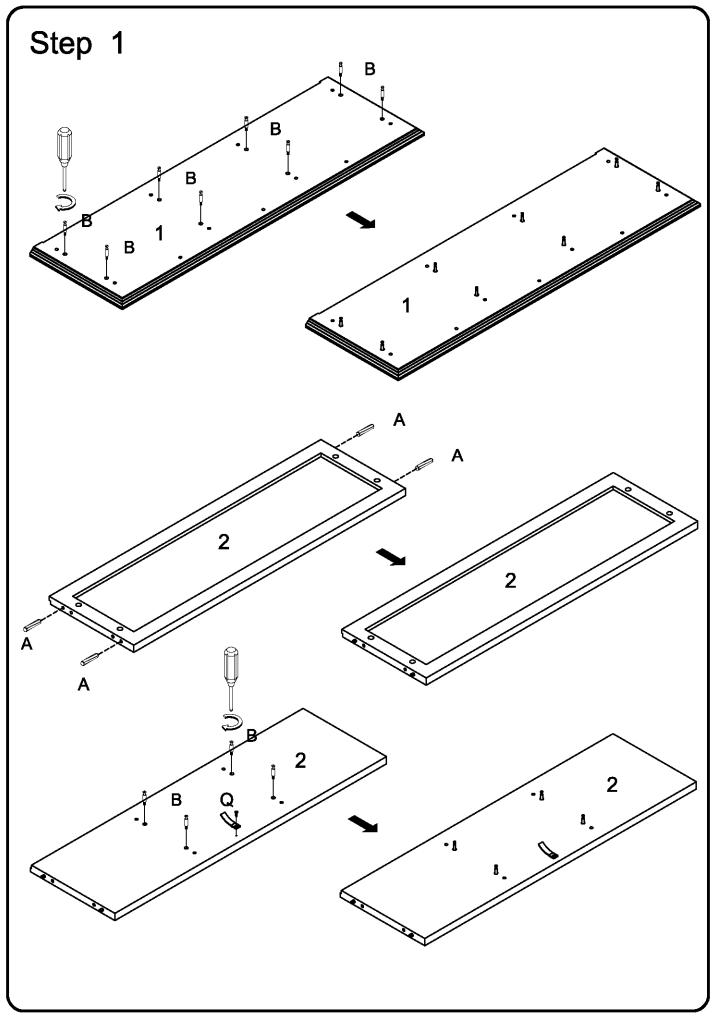

| Spring washer      | 4 pcs  |  |
| Р                                                                                                                                                                                              | 0           |           | Washer             | 4 pcs  |  |
| Q                                                                                                                                                                                              |             |           |                    | 2 pcs  |  |
| Philips head screwdriver required for assembly<br>(not included)<br>The hardware quantities listed above are required for proper assembly.<br>Some extra hardware may also have been included. |             |           |                    |        |  |

















Please align 4 screws (N) and accessories (O/P) with the side plate holes and screw them slightly.Tighten them after adjusting bottom plate (10). Please kindly note that do not tight the screw (N) before adjusting the bottom plate (10)







Align groove of the drawer side panel with wooden rail, pull them in slightly