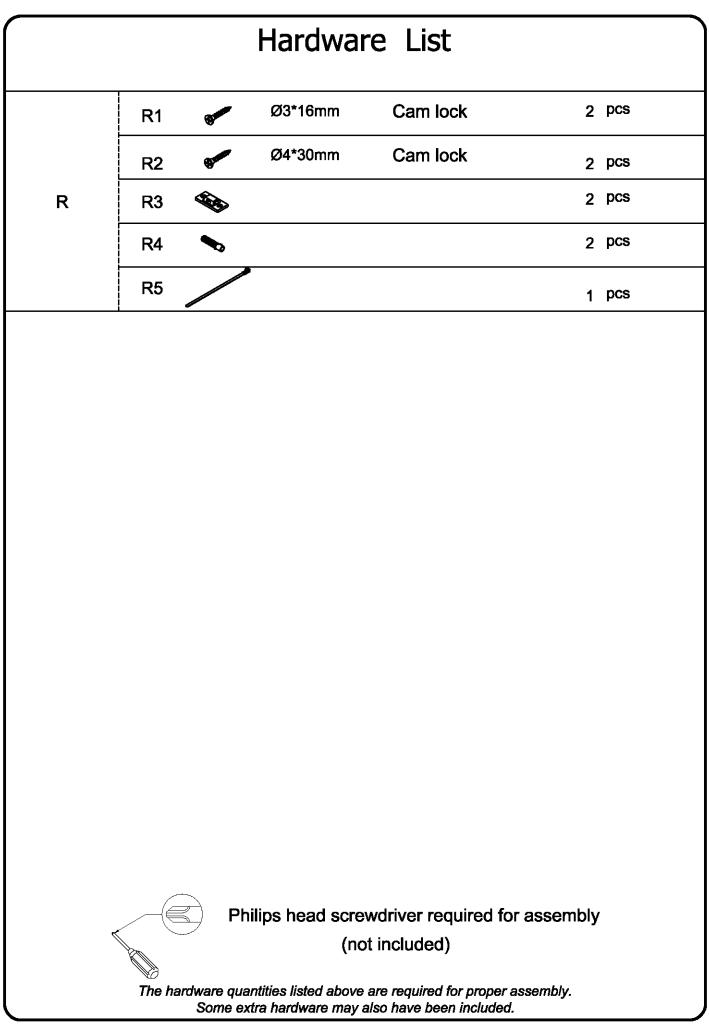

Caution:Do not allow door stay open when moving furniture. 6/ Assembly the furniture on empty carton, carpet, or rug to prevent scratches or damage.

| Hardware List                                                                                                                                                                                  |             |           |                    |        |  |
|------------------------------------------------------------------------------------------------------------------------------------------------------------------------------------------------|-------------|-----------|--------------------|--------|--|
| А                                                                                                                                                                                              |             | M8*30(mm) | Wooden dowel       | 15 pcs |  |
| В                                                                                                                                                                                              |             | M6*32(mm) | Cam bolt           | 16 pcs |  |
| С                                                                                                                                                                                              |             | Ø15*9.5mm | Cam lock           | 24 pcs |  |
| D                                                                                                                                                                                              |             | M6*30(mm) | Wooden dowel       | 12 pcs |  |
| E                                                                                                                                                                                              | S EE IS     | M6*32(mm) | Cam bolt           | 8 pcs  |  |
| F                                                                                                                                                                                              | 0           | Ø30       | Sticker            | 28 pcs |  |
| G                                                                                                                                                                                              |             | M3*12(mm) | Screw              | 24 pcs |  |
| н                                                                                                                                                                                              | a statement | M4*25mm   | Screw              | 8 pcs  |  |
| I                                                                                                                                                                                              | Ô           |           | Handle             | 6 pcs  |  |
| J                                                                                                                                                                                              | <b></b>     | Ø4x18mm   | Handle Screw       | 6 pcs  |  |
| к                                                                                                                                                                                              | Ð           |           | Hinge              | 4 pcs  |  |
| L                                                                                                                                                                                              | Breeze      | Ø3x12     | Screw              | 28 pcs |  |
| м                                                                                                                                                                                              | $\langle$   |           | Hexagon socket key | 1 pc   |  |
| N                                                                                                                                                                                              |             | Ø6x55mm   | Bolt               | 4 pcs  |  |
| 0                                                                                                                                                                                              | Ø           |           | Spring washer      | 4 pcs  |  |
| Р                                                                                                                                                                                              | 0           |           | Washer             | 4 pcs  |  |
| Q                                                                                                                                                                                              |             |           |                    | 2 pcs  |  |
| Philips head screwdriver required for assembly<br>(not included)<br>The hardware quantities listed above are required for proper assembly.<br>Some extra hardware may also have been included. |             |           |                    |        |  |