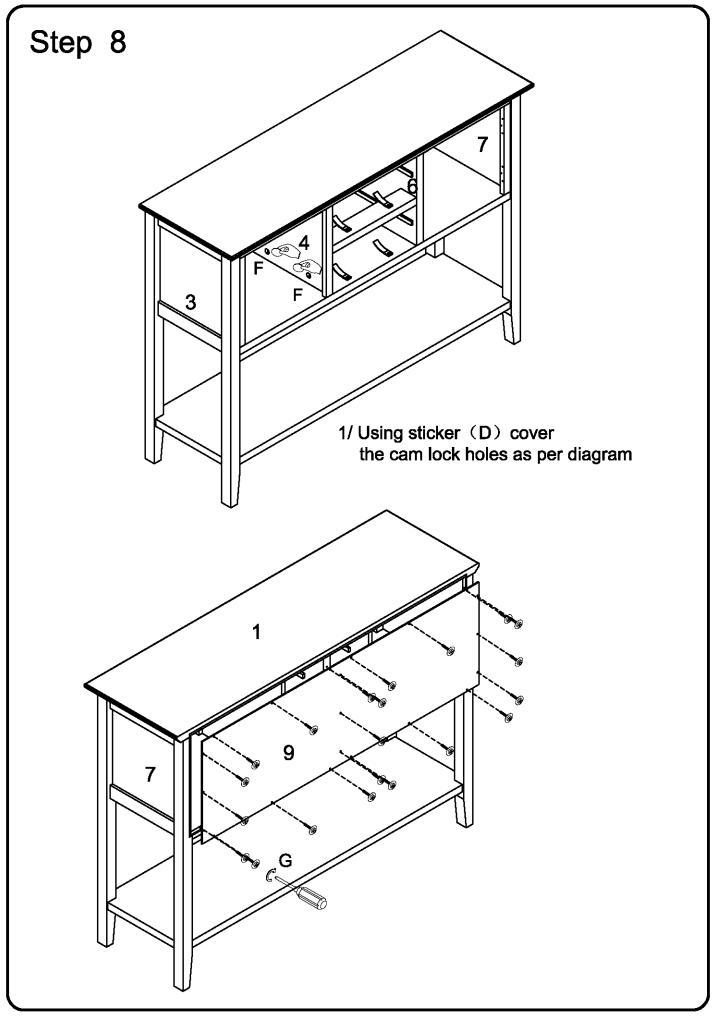

| Washer             | 4 pcs  |  |
| Q                                                                                                                                                                                              |             |           |                    | 2 pcs  |  |
| Philips head screwdriver required for assembly<br>(not included)<br>The hardware quantities listed above are required for proper assembly.<br>Some extra hardware may also have been included. |             |           |                    |        |  |

















Please align 4 screws (N) and accessories (O/P) with the side plate holes and screw them slightly.Tighten them after adjusting bottom plate (10). Please kindly note that do not tight the screw (N) before adjusting the bottom plate (10)







Align groove of the drawer side panel with wooden rail, pull them in slightly