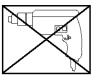

VI. Power tools should not be used to assemble this product .

VII. Concealed hinges are three-way adjustable.

In-and-Out by loosening the hinge-arm mounting screw or via cam adjustment

Vertical Via slots in the mounting plate or via cam adjustment

VIII. Insert cam lock into panel tighter with a screwdriver;