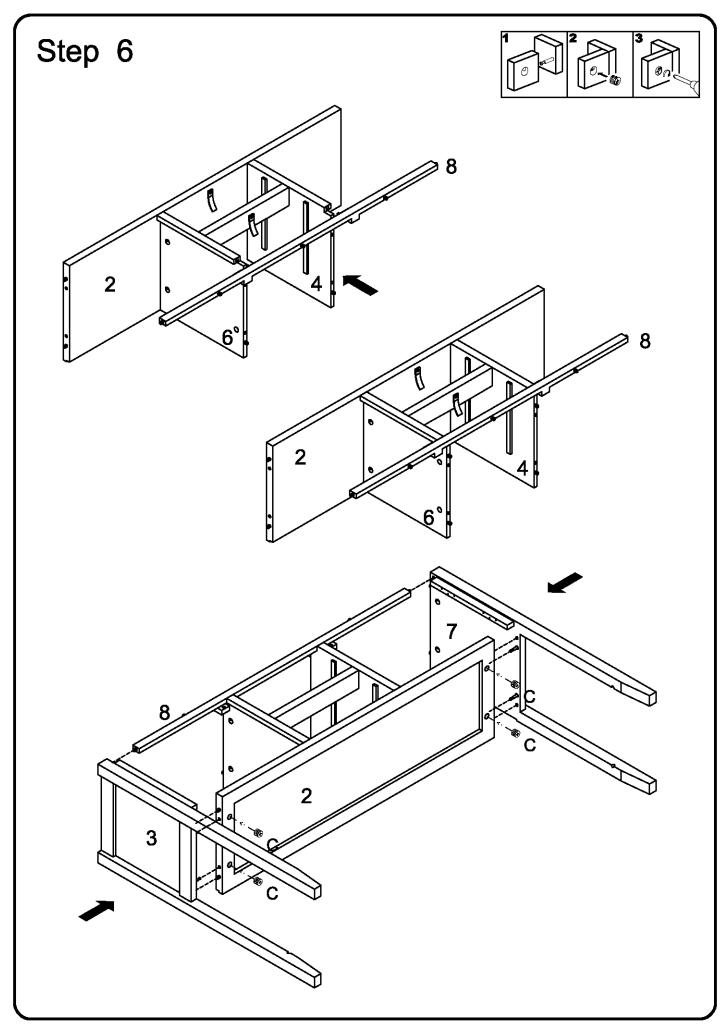

asher      | 4 pcs  |  |
| Р                                                                                                                                                                                              | 0           |           | Washer             | 4 pcs  |  |
| Q                                                                                                                                                                                              |             |           |                    | 2 pcs  |  |
| Philips head screwdriver required for assembly<br>(not included)<br>The hardware quantities listed above are required for proper assembly.<br>Some extra hardware may also have been included. |             |           |                    |        |  |

















Please align 4 screws (N) and accessories (O/P) with the side plate holes and screw them slightly.Tighten them after adjusting bottom plate (10). Please kindly note that do not tight the screw (N) before adjusting the bottom plate (10)







Align groove of the drawer side panel with wooden rail, pull them in slightly