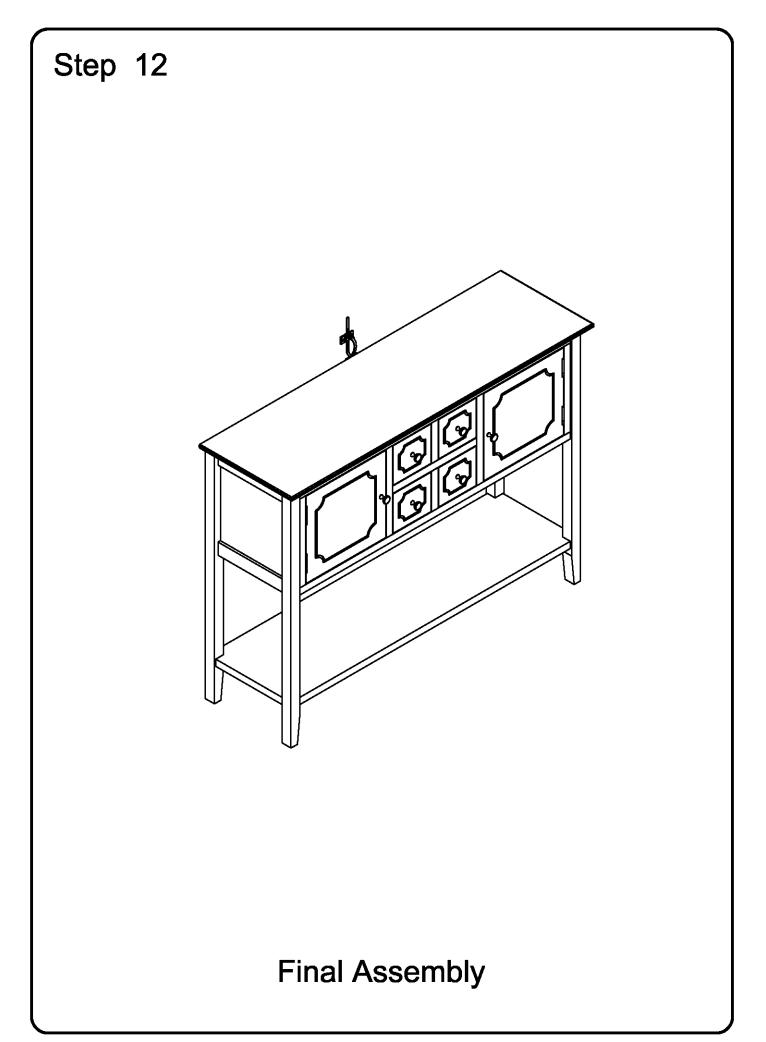

|             |           |                    | 2 pcs  |  |
| Philips head screwdriver required for assembly<br>(not included)<br>The hardware quantities listed above are required for proper assembly.<br>Some extra hardware may also have been included. |             |           |                    |        |  |

















Please align 4 screws (N) and accessories (O/P) with the side plate holes and screw them slightly.Tighten them after adjusting bottom plate (10). Please kindly note that do not tight the screw (N) before adjusting the bottom plate (10)







Align groove of the drawer side panel with wooden rail, pull them in slightly