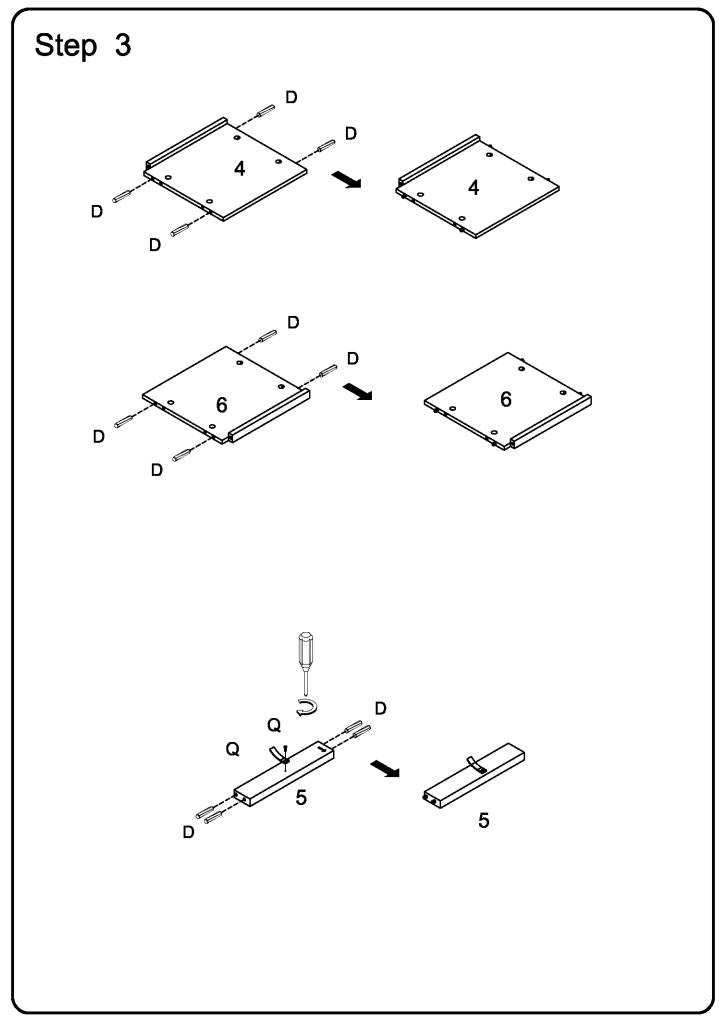

ring washer      | 4 pcs  |  |
| Р                                                                                                                                                                                              | 0           |           | Washer             | 4 pcs  |  |
| Q                                                                                                                                                                                              |             |           |                    | 2 pcs  |  |
| Philips head screwdriver required for assembly<br>(not included)<br>The hardware quantities listed above are required for proper assembly.<br>Some extra hardware may also have been included. |             |           |                    |        |  |

















Please align 4 screws (N) and accessories (O/P) with the side plate holes and screw them slightly.Tighten them after adjusting bottom plate (10). Please kindly note that do not tight the screw (N) before adjusting the bottom plate (10)







Align groove of the drawer side panel with wooden rail, pull them in slightly