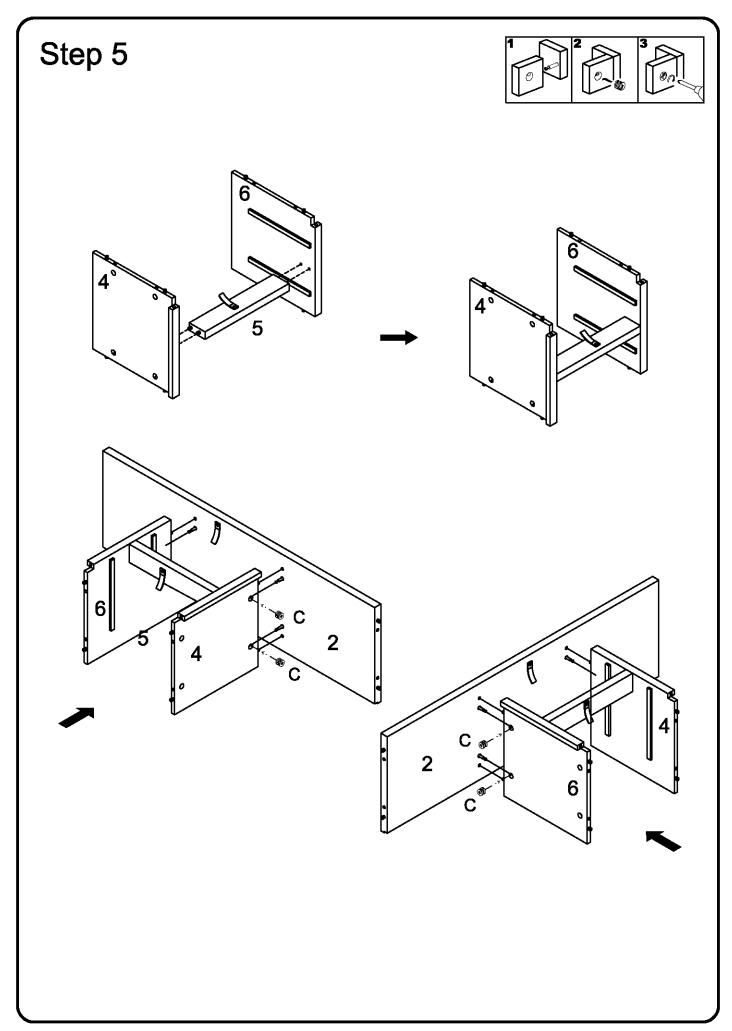

washer      | 4 pcs  |  |
| Р                                                                                                                                                                                              | 0           |           | Washer             | 4 pcs  |  |
| Q                                                                                                                                                                                              |             |           |                    | 2 pcs  |  |
| Philips head screwdriver required for assembly<br>(not included)<br>The hardware quantities listed above are required for proper assembly.<br>Some extra hardware may also have been included. |             |           |                    |        |  |

















Please align 4 screws (N) and accessories (O/P) with the side plate holes and screw them slightly.Tighten them after adjusting bottom plate (10). Please kindly note that do not tight the screw (N) before adjusting the bottom plate (10)







Align groove of the drawer side panel with wooden rail, pull them in slightly