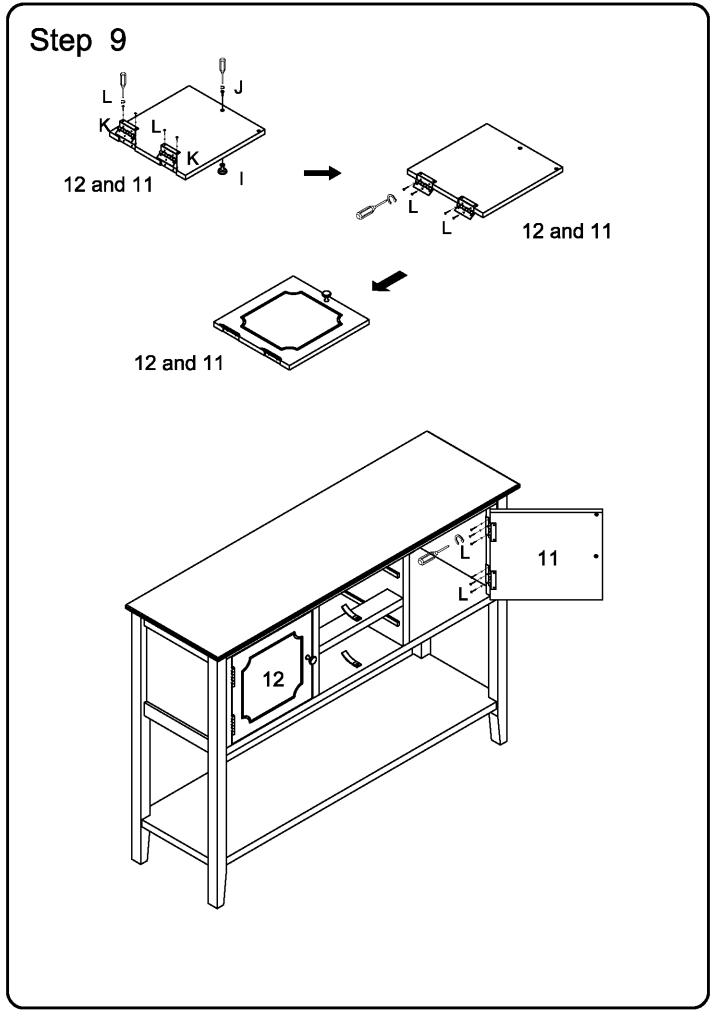

| Washer             | 4 pcs  |  |
| Q                                                                                                                                                                                              |             |           |                    | 2 pcs  |  |
| Philips head screwdriver required for assembly<br>(not included)<br>The hardware quantities listed above are required for proper assembly.<br>Some extra hardware may also have been included. |             |           |                    |        |  |

















Please align 4 screws (N) and accessories (O/P) with the side plate holes and screw them slightly.Tighten them after adjusting bottom plate (10). Please kindly note that do not tight the screw (N) before adjusting the bottom plate (10)







Align groove of the drawer side panel with wooden rail, pull them in slightly