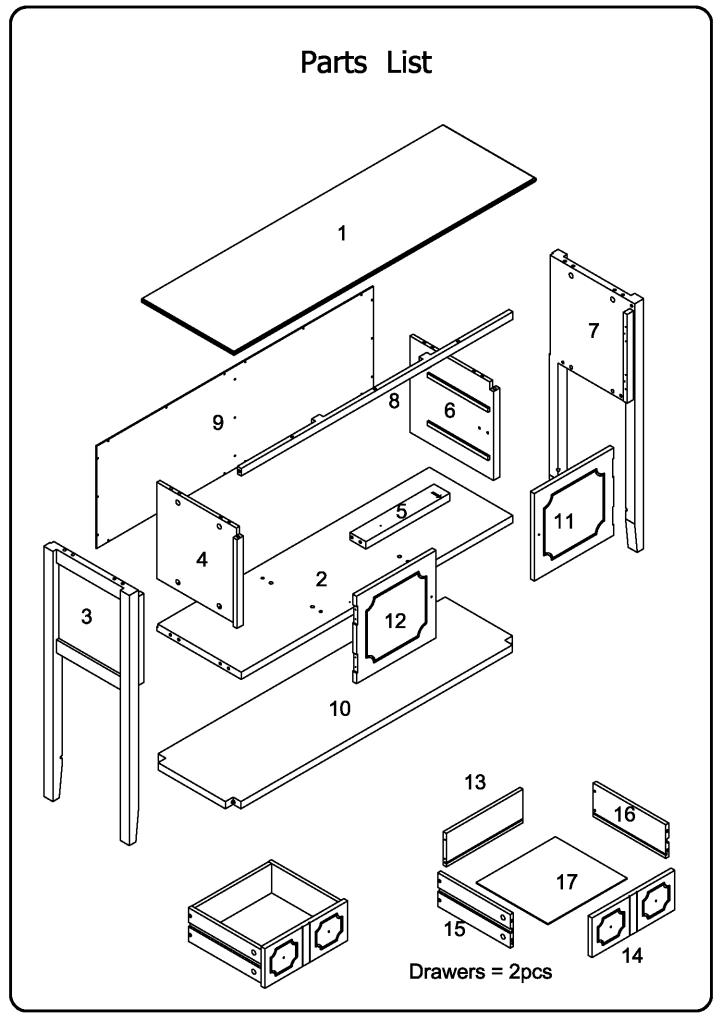

ment

VIII. Insert cam lock into panel tighter with a screwdriver;



## ▲ WARNING

Serious or fatal injuries can occur from furniture tip-over.

To help prevent furniture tip-over:

- 1/ It is recommended to use mounting hardware to secure furniture to the wall. This may reduce but not eliminate the risk of furniture tip-over.
- 2/ Do not allow children to climb on furniture.
- 3/ Keep remote controls, toys and other items that might attract children off from this product.
- 4/ Do not allow children to step on furniture.
- 5/ Unless specifically designed to accommodate , do not set televisions or other heavy objects on top of this product.

Caution:Do not allow door stay open when moving furniture. 6/ Assembly the furniture on empty carton, carpet, or rug to prevent scratches or damage.



| Hardware List                                                                                                                                                                                  |             |           |                    |        |  |
|------------------------------------------------------------------------------------------------------------------------------------------------------------------------------------------------|-------------|-----------|--------------------|--------|--|
| А                                                                                                                                                                                              |             | M8*30(mm) | Wooden dowel       | 15 pcs |  |
| В