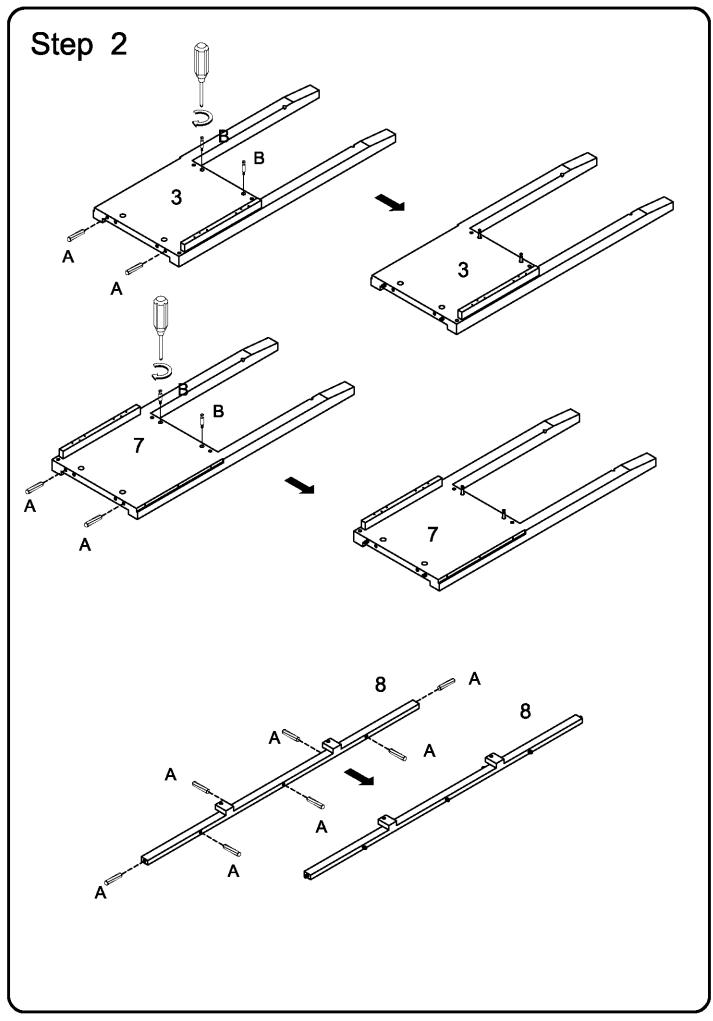

Spring washer      | 4 pcs  |  |
| Р                                                                                                                                                                                              | 0           |           | Washer             | 4 pcs  |  |
| Q                                                                                                                                                                                              |             |           |                    | 2 pcs  |  |
| Philips head screwdriver required for assembly<br>(not included)<br>The hardware quantities listed above are required for proper assembly.<br>Some extra hardware may also have been included. |             |           |                    |        |  |

















Please align 4 screws (N) and accessories (O/P) with the side plate holes and screw them slightly.Tighten them after adjusting bottom plate (10). Please kindly note that do not tight the screw (N) before adjusting the bottom plate (10)







Align groove of the drawer side panel with wooden rail, pull them in slightly