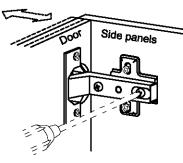

VI. Power tools should not be used to assemble this product .

VII. Concealed hinges are three-way adjustable.

In-and-Out by loosening the hinge-arm mounting screw or via cam adjustment

Vertical Via slots in the mounting plate or via cam adjustment