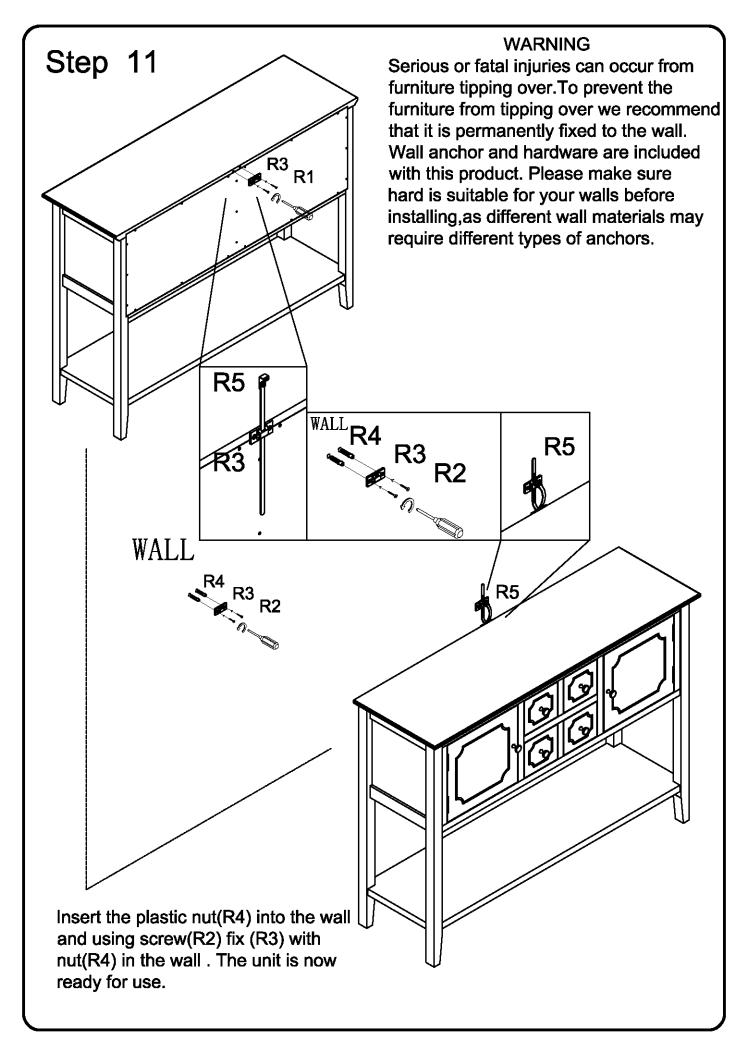

## ▲ WARNING

Serious or fatal injuries can occur from furniture tip-over.

To help prevent furniture tip-over:

- 1/ It is recommended to use mounting hardware to secure furniture to the wall. This may reduce but not eliminate the risk of furniture tip-over.
- 2/ Do not allow children to climb on furniture.
- 3/ Keep remote controls, toys and other items that might attract children off from this product.
- 4/ Do not allow children to step on furniture.
- 5/ Unless specifically designed to accommodate , do not set televisions or other heavy objects on top of this product.

Caution:Do not allow door stay open when moving furniture. 6/ Assembly the furniture on empty carton, carpet, or rug to prevent scratches or damage.

| Hardware List                                                                                                                                                                                  |             |           |                    |        |  |
|------------------------------------------------------------------------------------------------------------------------------------------------------------------------------------------------|-------------|-----------|--------------------|--------|--|
| А                                                                                                                                                                                              |             | M8*30(mm) | Wooden dowel       | 15 pcs |  |
| В                                                                                                                                                                                              |             | M6*32(mm) | Cam bolt           | 16 pcs |  |
| С                                                                                                                                                                                              |             | Ø15*9.5mm | Cam lock           | 24 pcs |  |
| D                                                                                                                                                                                              |             | M6*30(mm) | Wooden dowel       | 12 pcs |  |
| E                                                                                                                                                                                              | S EE IS     | M6*32(mm) | Cam bolt           | 8 pcs  |  |
| F                                                                                                                                                                                              | 0           | Ø30       | Sticker            | 28 pcs |  |
| G                                                                                                                                                                                              |             | M3*12(mm) | Screw              | 24 pcs |  |
| н                                                                                                                                                                                              | a statement | M4*25mm   | Screw              | 8 pcs  |  |
| I                                                                                                                                                                                              | Ô           |           | Handle             | 6 pcs  |  |
| J                                                                                                                                                                                              | <b></b>     | Ø4x18mm   | Handle Screw       | 6 pcs  |  |
| к                                                                                                                                                                                              | Ð           |           | Hinge              | 4 pcs  |  |
| L                                                                                                                                                                                              | Breeze      | Ø3x12     | Screw              | 28 pcs |  |
| м                                                                                                                                                                                              | $\langle$   |           | Hexagon socket key | 1 pc   |  |
| N                                                                                                                                                                                              |             | Ø6x55mm   | Bolt               | 4 pcs  |  |
| 0                                                                                                                                                                                              | Ø           |           | Spring washer      | 4 pcs  |  |
| Р                                                                                                                                                                                              | 0           |           | Washer             | 4 pcs  |  |
| Q                                                                                                                                                                                              |             |           |                    | 2 pcs  |  |
| Philips head screwdriver required for assembly<br>(not included)<br>The hardware quantities listed above are required for proper assembly.<br>Some extra hardware may also have been included. |             |           |                    |        |  |

Please align 4 screws (N) and accessories (O/P) with the side plate holes and screw them slightly.Tighten them after adjusting bottom plate (10). Please kindly note that do not tight the screw (N) before adjusting the bottom plate (10)