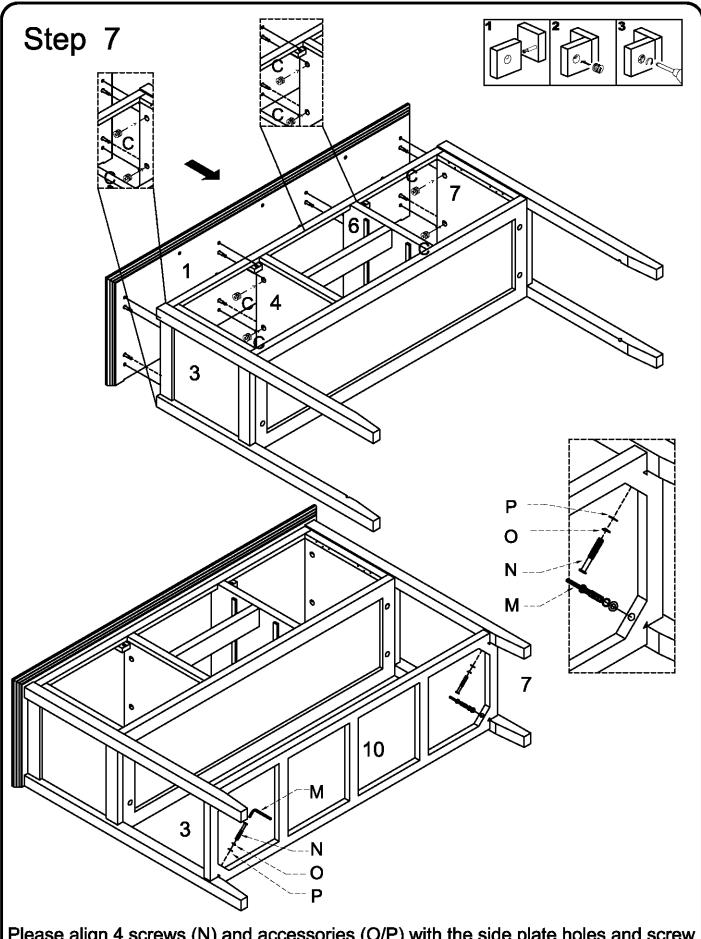

Please align 4 screws (N) and accessories (O/P) with the side plate holes and screw them slightly.Tighten them after adjusting bottom plate (10). Please kindly note that do not tight the screw (N) before adjusting the bottom plate (10)