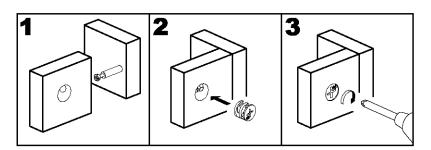

## **General Assembly Guidelines**

- I. Ensure that all parts and hardware are available before beginning assembly.
- II. Follow each step carefully to ensure the proper assembly of this product.
- III. Two people are recommended for ease in the assembly of this product.
- IV. The three main types of hardware used to assemble this product are : wood dowels , screws and bolts.
- V. A Phillips head screwdriver is required for the assembly of this product .



VI. Power tools should not be used to assemble this product .



VII. Concealed hinges are three-way adjustable.







In-and-Out by loosening the hinge-arm mounting screw or via cam adjustment



Vertical Via slots in the mounting plate or via cam adjustment

VIII. Insert cam lock into panel tighter with a screwdriver;



## ▲ WARNING

Serious or fatal injuries can occur from furniture tip-over.

To help prevent furniture tip-over:

- 1/ It is recommended to use mounting hardware to secure furniture to the wall. This may reduce but not eliminate the risk of furniture tip-over.
- 2/ Do not allow children to climb on furniture.
- 3/ Keep remote controls, toys and other items that might attract children off from this product.
- 4/ Do not allow children to step on furniture.
- 5/ Unless specifically designed to accommodate , do not set televisions or other heavy objects on top of this product.

Caution:Do not allow door stay open when moving furniture. 6/ Assembly the furniture on empty carton, carpet, or rug to prevent scratches or damage.



| Hardware List