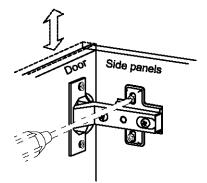

VI. Power tools should not be used to assemble this product .

VII. Concealed hinges are three-way adjustable.

In-and-Out by loosening the hinge-arm mounting screw or via cam adjustment

Vertical Via slots in the mounting plate or via cam adjustment