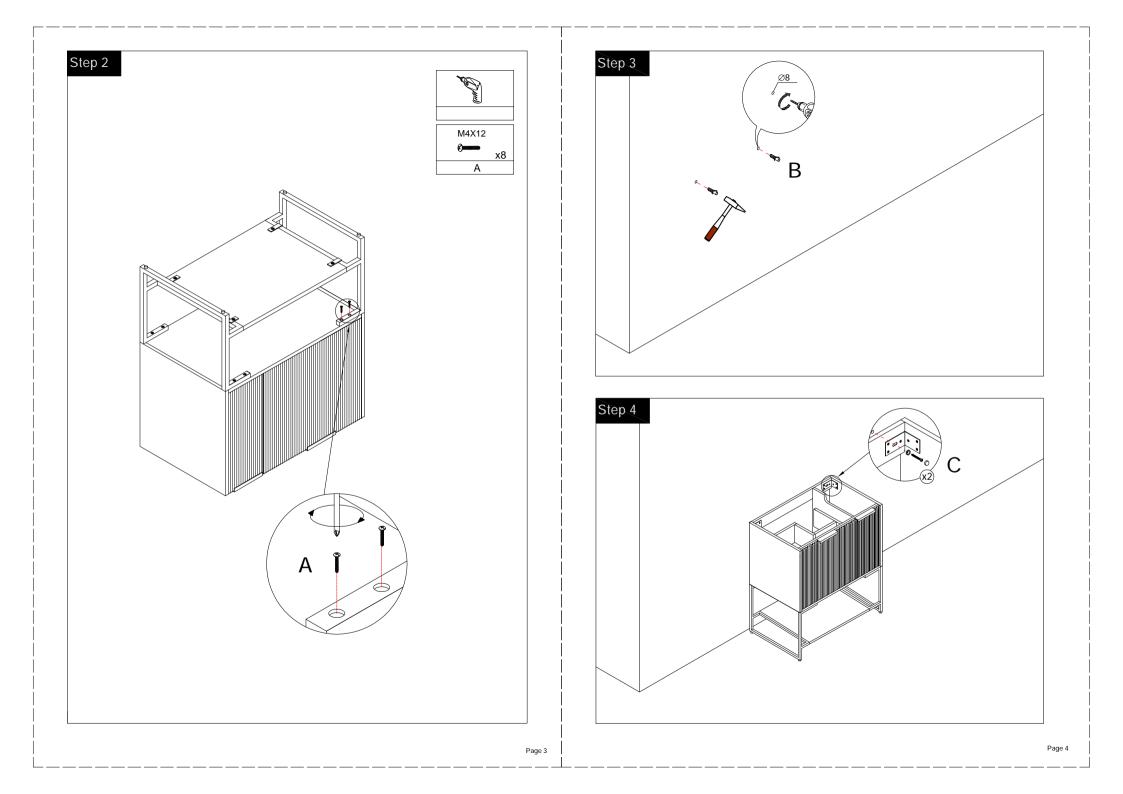

k you for shopping with us!

We encourage you to take a few minutes to go through this booklet. It contains important information on installation and care tips to keep your furniture looking as good as new.

### Item NO .: BV A01130





#### CARE CLEANING AND MAINTENANCE

- 1. Dust regularly with a soft , dry cloth.
- 2. Avoid the use of all chemicals household cleaners, abrasives, or cleaners that contain lemon, vinegar, or other acids that may damage the finish.
- 3.Excessive exposure to sunlight and extreme changes in temperature and moisture can damage wood furniture.
- 4. The sink top is resilient, but care needs to be taken to preserve its appearance.
- 5.Do not place hot appliances, such as curling irons and hot hair dryers directly on the countertop. Wipe spills immediately.