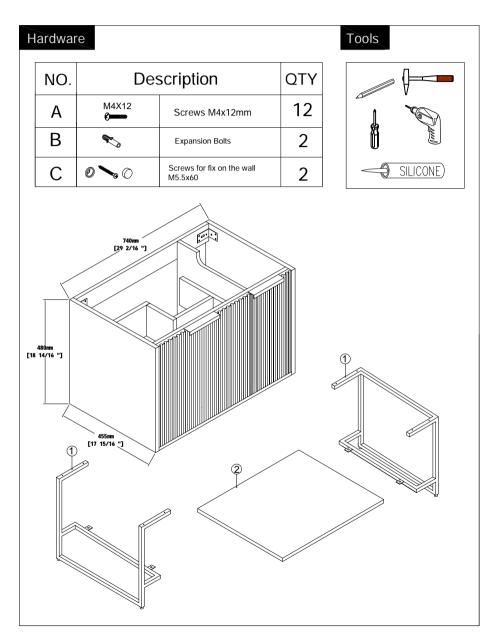

# Installation Manual-BV A01130

MOTIVATE YOUR LIFE !



# THANKS FOR WATCHING

Your feedback is invaluable to us and we would love to hear about your experience. Please take the time to leave us a review.

## Thank you for shopping with us!

We encourage you to take a few minutes to go through this booklet. It contains important information on installation and care tips to keep your furniture looking as good as new.

### Item NO .: BV A01130





#### CARE CLEANING AND MAINTENANCE

- 1. Dust regularly with a soft , dry cloth.
- 2. Avoid the use of all chemicals household cleaners, abrasives, or cleaners that contain lemon, vinegar, or other acids that may damage the finish.
- 3.Excessive exposure to sunlight and extreme changes in temperature and moisture can damage wood furniture.
- 4. The sink top is resilient, but care needs to be taken to preserve its appearance.
- 5.Do not place hot appliances, such as curling irons and hot hair dryers directly on the countertop. Wipe spills immediately.