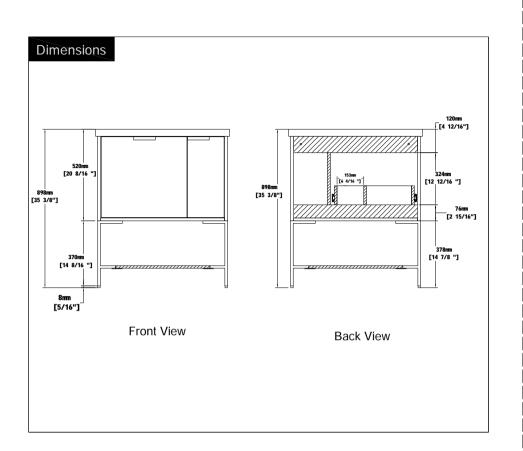

# Installation Manual-BV A01130

MOTIVATE YOUR LIFE !



# THANKS FOR WATCHING

Your feedback is invaluable to us and we would love to hear about your experience. Please take the time to leave us a review.

## Thank you for shopping with us!

We encourage you to take a few minutes to go through this booklet. It contains important information on installation and care tips to keep your furniture looking as good as new.

### Item NO .: BV A01130





#### CARE CLEANING AND MAINTENANCE

- 1. Dust regularly with a soft , dry cloth.
- 2. Avoid the use of all chemicals household cleaners, abrasives, or cleaners that contain lemon, vinegar, or other acids that may damage the finish.
- 3.Excessive exposure to sunlight and extreme changes in temperature and moisture can damage wood furniture.
- 4. The sink top is resilient, but care needs to be taken to preserve its appearance.
- 5.Do not place hot appliances, such as curling irons and hot hair dryers directly on the countertop. Wipe spills immediately.