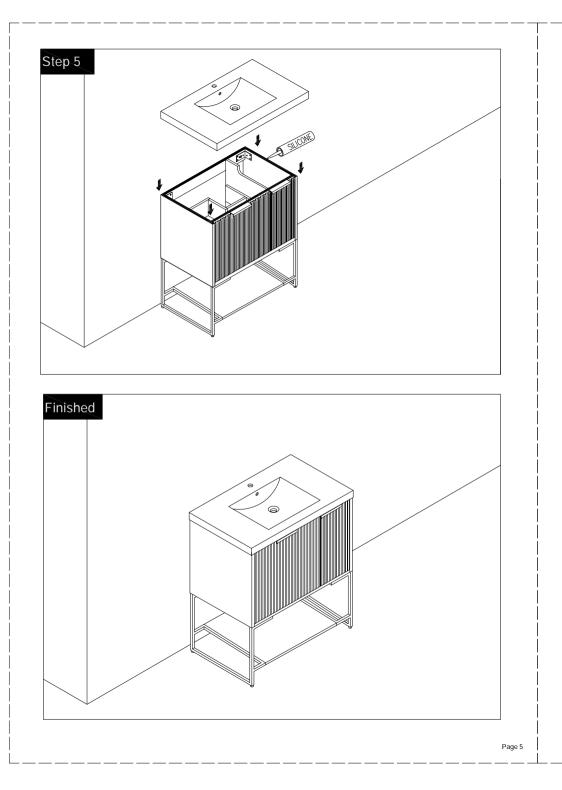

Thank you for shopping with us!

We encourage you to take a few minutes to go through this booklet. It contains important information on installation and care tips to keep your furniture looking as good as new.

### Item NO .: BV A01130





#### CARE CLEANING AND MAINTENANCE

- 1. Dust regularly with a soft , dry cloth.
- 2. Avoid the use of all chemicals household cleaners, abrasives, or cleaners that contain lemon, vinegar, or other acids that may damage the finish.
- 3.Excessive exposure to sunlight and extreme changes in temperature and moisture can damage wood furniture.
- 4. The sink top is resilient, but care needs to be taken to preserve its appearance.
- 5.Do not place hot appliances, such as curling irons and hot hair dryers directly on the countertop. Wipe spills immediately.