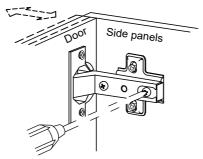

VI. Insert cam lock into panel tighter with a screwdriver; Note: Please don't over-tighten the cam lock, otherwise, it will be broken.

VII. Power tools should not be used to assemble this product .

VIII. Concealed hinges are three-way adjustable.