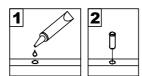

## General Assembly Guidelines

- I. Ensure that all parts and hardware are available before beginning assembly.
- II. Follow each step carefully to ensure the proper assembly of this product.
- III. Two people are recommended for ease in the assembly of this product.
- IV. The three main types of hardware used to assemble this product are : wood dowels , screws and bolts.
- V. The provided glue is to secure wood dowels in place. When first inserting dowels, locate the appropriate hole for the dowel, place a small amount of glue in the hole and insert the dowel. Wipe away excess glue immediately.

In future assembly steps when dowels are necessary to attach assembly parts together, place a small amount of glue on the end of the dowel before attaching parts together. Wipe away excess glue immediately.