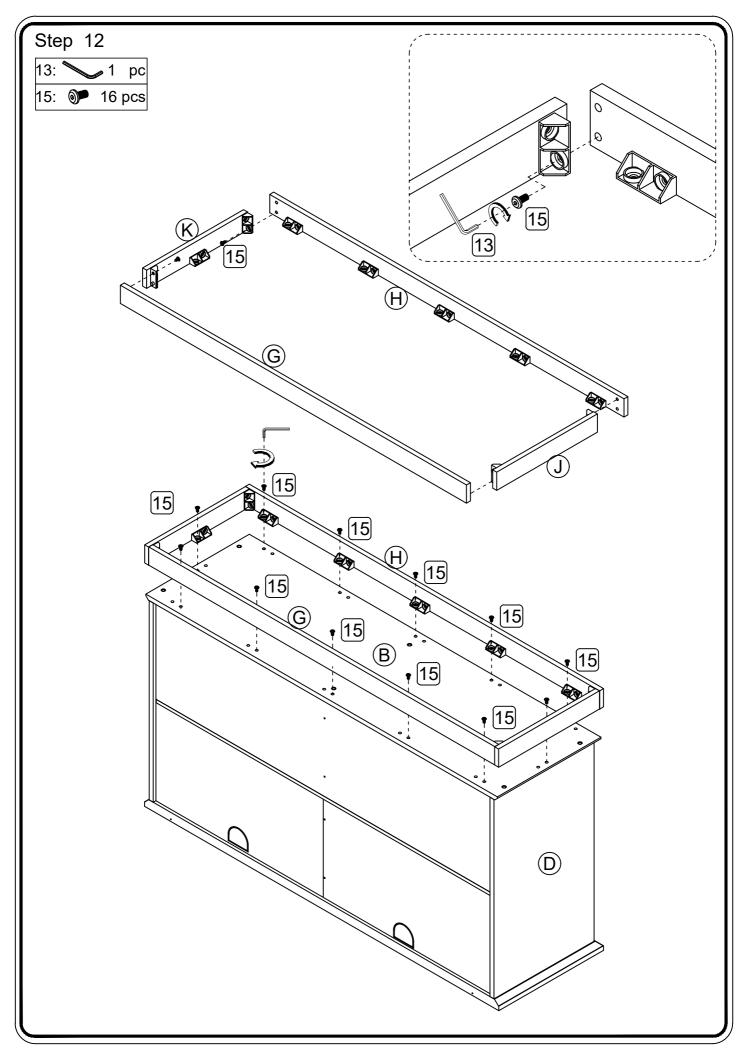

Horizontal by screw adjustment

In-and-Out by loosening the hinge-arm mounting screw or via cam adjustment

Vertical
Via slots in the mounting
plate or via cam adjustment

| Hardware List                                                                                                  |          |         |                    |    |     |
|----------------------------------------------------------------------------------------------------------------|----------|---------|--------------------|----|-----|
| 1                                                                                                              |          | Ø8x30   | Wooden dowel       | 20 | pcs |
| 2                                                                                                              |          | Ø6x32   | Cam bolt           | 14 | pcs |
| 3                                                                                                              |          | Ø15x9.5 | Cam lock           | 14 | pcs |
| 4                                                                                                              |          |         | Sticker            | 14 | pcs |
| 5                                                                                                              |          |         | Europe hinge       | 8  | pcs |
| 6                                                                                                              |          | Ø4x12   | Screw              | 48 | pcs |
| 7                                                                                                              | (Jumin   | Ø4x18   | Screw              | 8  | pcs |
| 8                                                                                                              |          |         | Handle             | 4  | pcs |
| 9                                                                                                              |          | Ø3x12   | Screw              | 4  | pcs |
| 10                                                                                                             |          |         | Plastic wedge      | 12 | pcs |
| 11                                                                                                             | <b></b>  | Ø3x17   | Screw              | 12 | pcs |
| 12                                                                                                             |          |         | Shelf support pin  | 8  | pcs |
| 13                                                                                                             |          |         | Hexagon socket key | 1  | рс  |
| 14                                                                                                             | (a)      | Ø6x38   | Screw              | 6  | pcs |
| 15                                                                                                             | <b>•</b> | M6x10   | bolt               | 32 | pcs |
| 16                                                                                                             |          |         | Connector          | 16 | pcs |
| 17-1                                                                                                           |          | Ø4x16   | Screw              | 2  | pcs |
| 17-2                                                                                                           | 8        | Ø4x25   | Screw              | 2  | pcs |
| 17-3                                                                                                           |          |         | Plastic strap      | 2  | pcs |
| 17-4                                                                                                           | (mm)     |         | Nut                | 2  | pcs |
| 18                                                                                                             |          |         | Glue tube          | 1  | рс  |
| Dutte de la constant |          |         |                    |    |     |