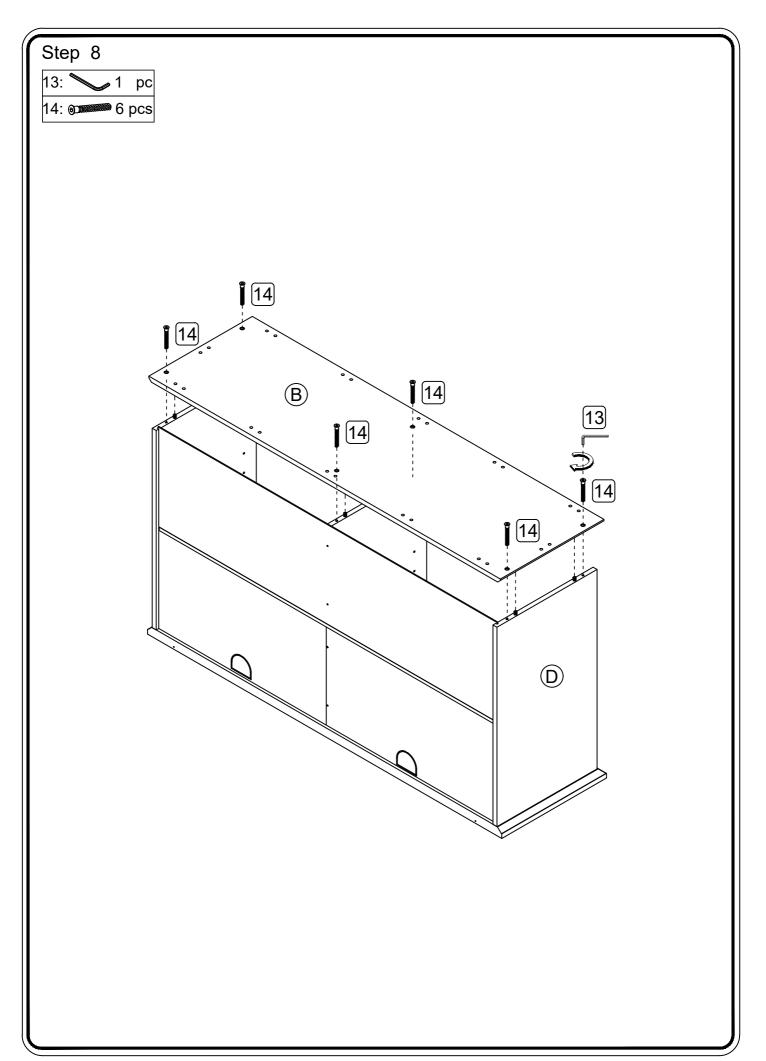

In future assembly steps when dowels are necessary to attach assembly parts together, place a small amount of glue on the end of the dowel before attaching parts together. Wipe away excess glue immediately.