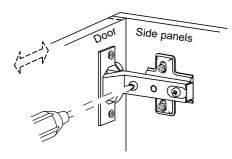

VI. Insert cam lock into panel tighter with a screwdriver; Note: Please don't over-tighten the cam lock, otherwise, it will be broken.

VII. Power tools should not be used to assemble this product .

VIII. Concealed hinges are three-way adjustable.