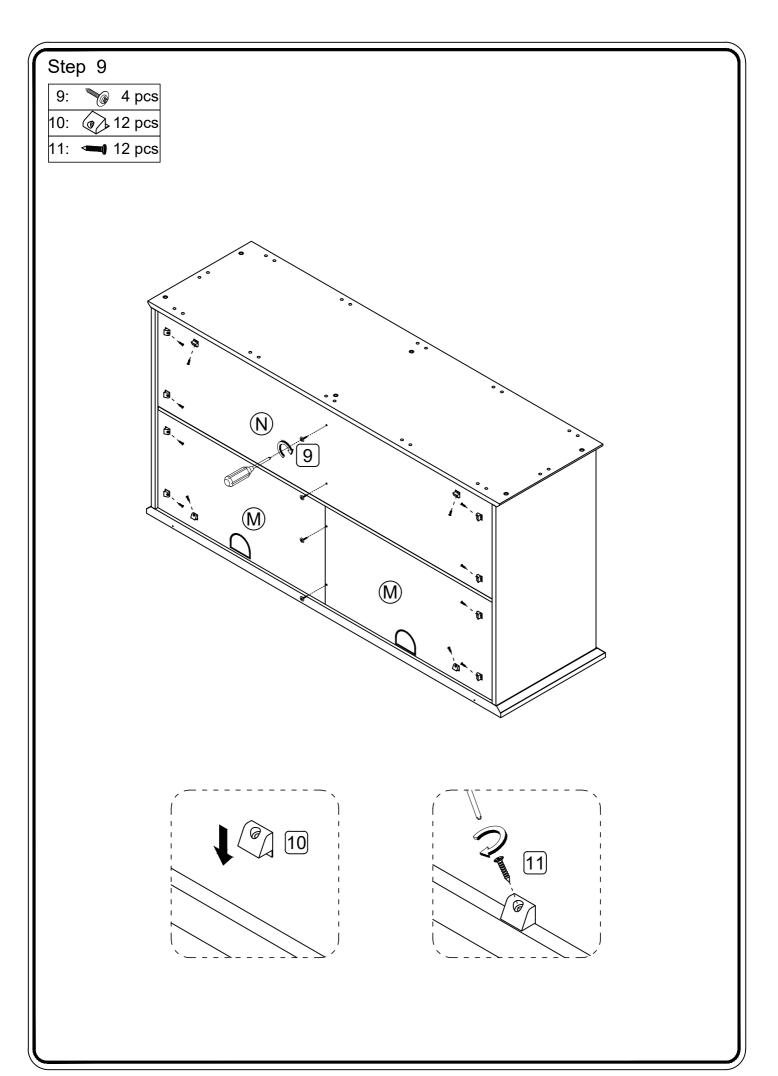

In future assembly steps when dowels are necessary to attach assembly parts together, place a small amount of glue on the end of the dowel before attaching parts together. Wipe away excess glue immediately.