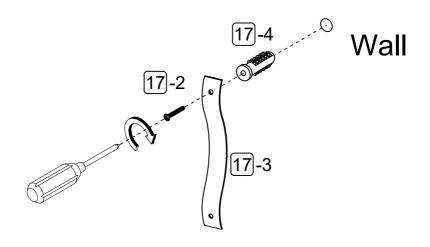

## **WARNING**

Serious or fatal injuries can occur from furniture tipping over. To prevent the furniture from tipping over we recommend that it is permanently fixed to the wall. Wall anchor and hardware are included with this product. Please make sure hardware is suitable for your walls before installing, as different wall materials may require different types of anchors.