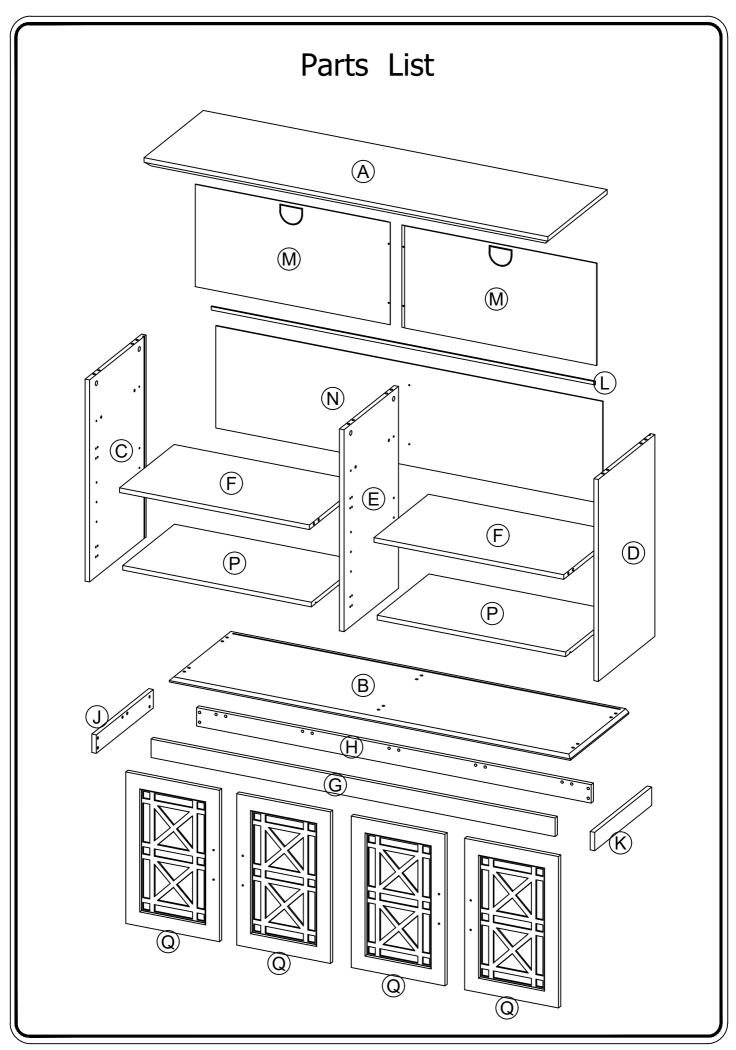

Horizontal by screw adjustment

In-and-Out by loosening the hinge-arm mounting screw or via cam adjustment

Vertical
Via slots in the mounting
plate or via cam adjustment

| Hardware List                                                                                                  |          |         |                    |    |     |
|----------------------------------------------------------------------------------------------------------------|----------|---------|--------------------|----|-----|
| 1                                                                                                              |          | Ø8x30   | Wooden dowel       | 20 | pcs |
| 2                                                                                                              |          | Ø6x32   | Cam bolt           | 14 | pcs |
| 3                                                                                                              |          | Ø15x9.5 | Cam lock           | 14 | pcs |
| 4                                                                                                              |          |         | Sticker            | 14 | pcs |
| 5                                                                                                              |          |         | Europe hinge       | 8  | pcs |
| 6                                                                                                              |          | Ø4x12   | Screw              | 48 | pcs |
| 7                                                                                                              | (Jumin   | Ø4x18   | Screw              | 8  | pcs |
| 8                                                                                                              |          |         | Handle             | 4  | pcs |
| 9                                                                                                              |          | Ø3x12   | Screw              | 4  | pcs |
| 10                                                                                                             |          |         | Plastic wedge      | 12 | pcs |
| 11                                                                                                             | <b></b>  | Ø3x17   | Screw              | 12 | pcs |
| 12                                                                                                             |          |         | Shelf support pin  | 8  | pcs |
| 13                                                                                                             |          |         | Hexagon socket key | 1  | рс  |
| 14                                                                                                             | (a)      | Ø6x38   | Screw              | 6  | pcs |
| 15                                                                                                             | <b>•</b> | M6x10   | bolt               | 32 | pcs |
| 16                                                                                                             |          |         | Connector          | 16 | pcs |
| 17-1                                                                                                           |          | Ø4x16   | Screw              | 2  | pcs |
| 17-2                                                                                                           | 8        | Ø4x25   | Screw              | 2  | pcs |
| 17-3                                                                                                           |          |         | Plastic strap      | 2  | pcs |
| 17-4                                                                                                           | (mm)     |         | Nut                | 2  | pcs |
| 18                                                                                                             |          |         | Glue tube          | 1  | рс  |
| Dutte de la constant |          |         |                    |    |     |