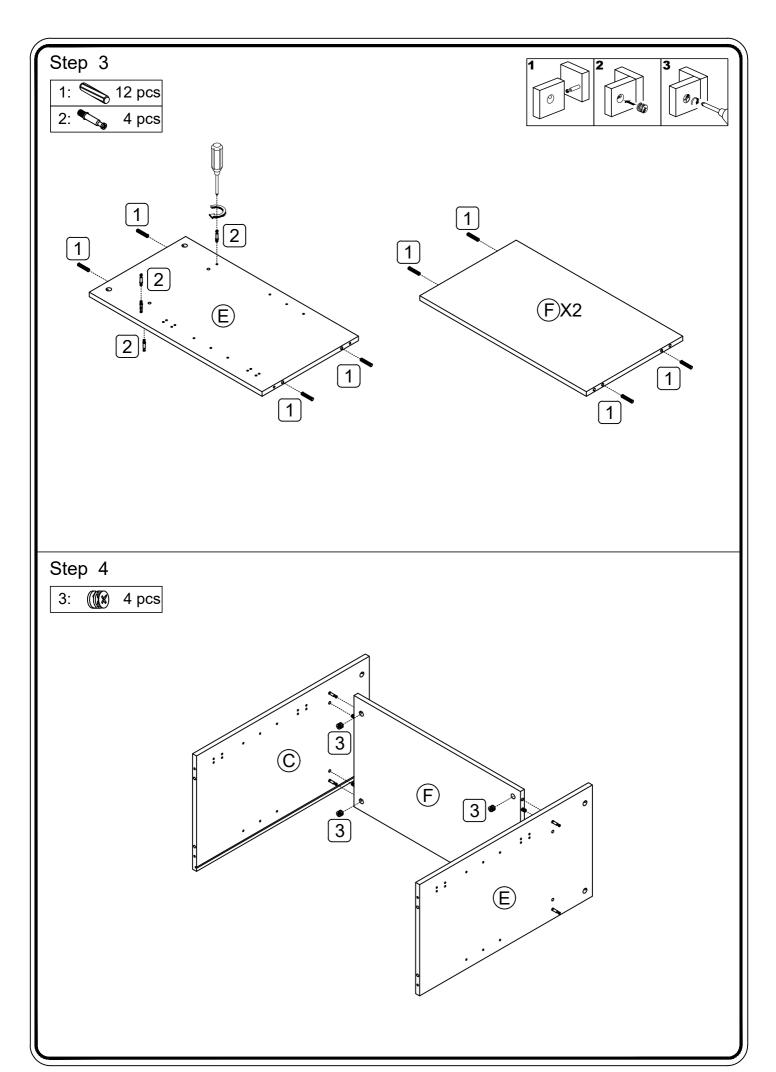

## General Assembly Guidelines

- I. Ensure that all parts and hardware are available before beginning assembly.
- II. Follow each step carefully to ensure the proper assembly of this product.
- III. Two people are recommended for ease in the assembly of this product.
- IV. The three main types of hardware used to assemble this product are : wood dowels , screws and bolts.
- V. The provided glue is to secure wood dowels in place. When first inserting dowels, locate the appropriate hole for the dowel, place a small amount of glue in the hole and insert the dowel. Wipe away excess glue immediately.

In future assembly steps when dowels are necessary to attach assembly parts together, place a small amount of glue on the end of the dowel before attaching parts together. Wipe away excess glue immediately.

VI. Insert cam lock into panel tighter with a screwdriver; Note: Please don't over-tighten the cam lock, otherwise, it will be broken.

VII. Power tools should not be used to assemble this product .

VIII. Concealed hinges are three-way adjustable.