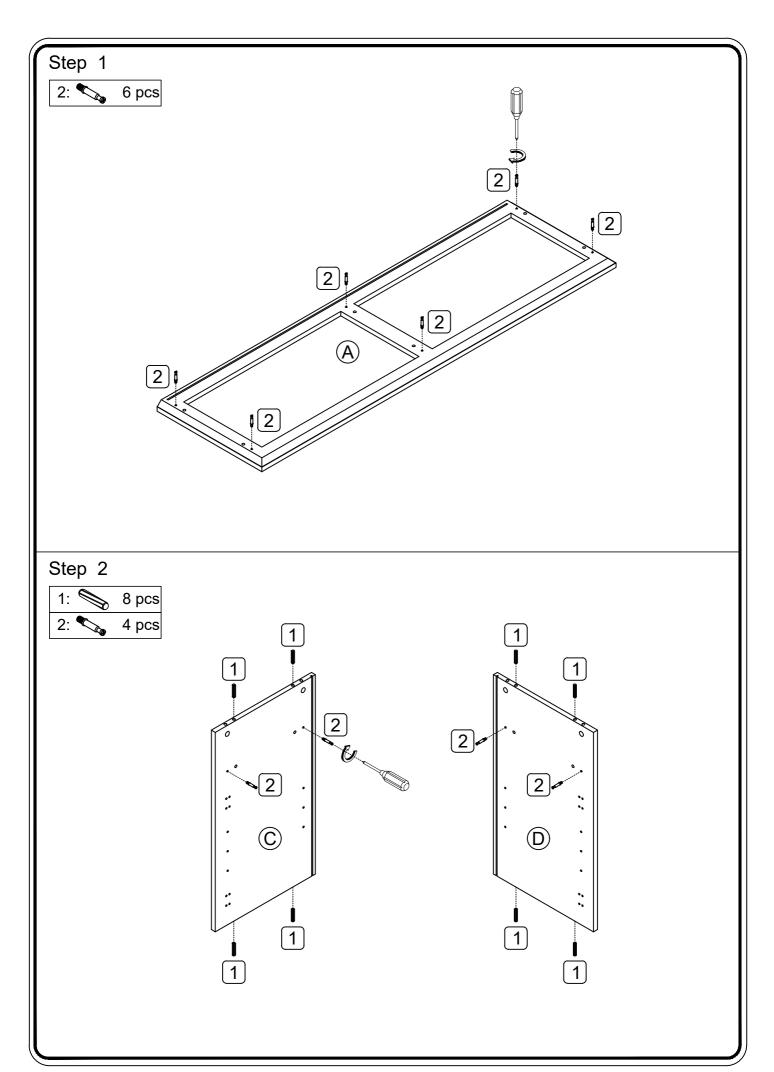

## General Assembly Guidelines

- I. Ensure that all parts and hardware are available before beginning assembly.
- II. Follow each step carefully to ensure the proper assembly of this product.
- III. Two people are recommended for ease in the assembly of this product.
- IV. The three main types of hardware used to assemble this product are : wood dowels , screws and bolts.
- V. The provided glue is to secure wood dowels in place. When first inserting dowels, locate the appropriate hole for the dowel, place a small amount of glue in the hole and insert the dowel. Wipe away excess glue immediately.

In future assembly steps when dowels are necessary to attach assembly parts together, place a small amount of glue on the end of the dowel before attaching parts together. Wipe away excess glue immediately.

VI. Insert cam lock into panel tighter with a screwdriver; Note: Please don't over-tighten the cam lock, otherwise, it will be broken.

VII. Power tools should not be used to assemble this product .

VIII. Concealed hinges are three-way adjustable.