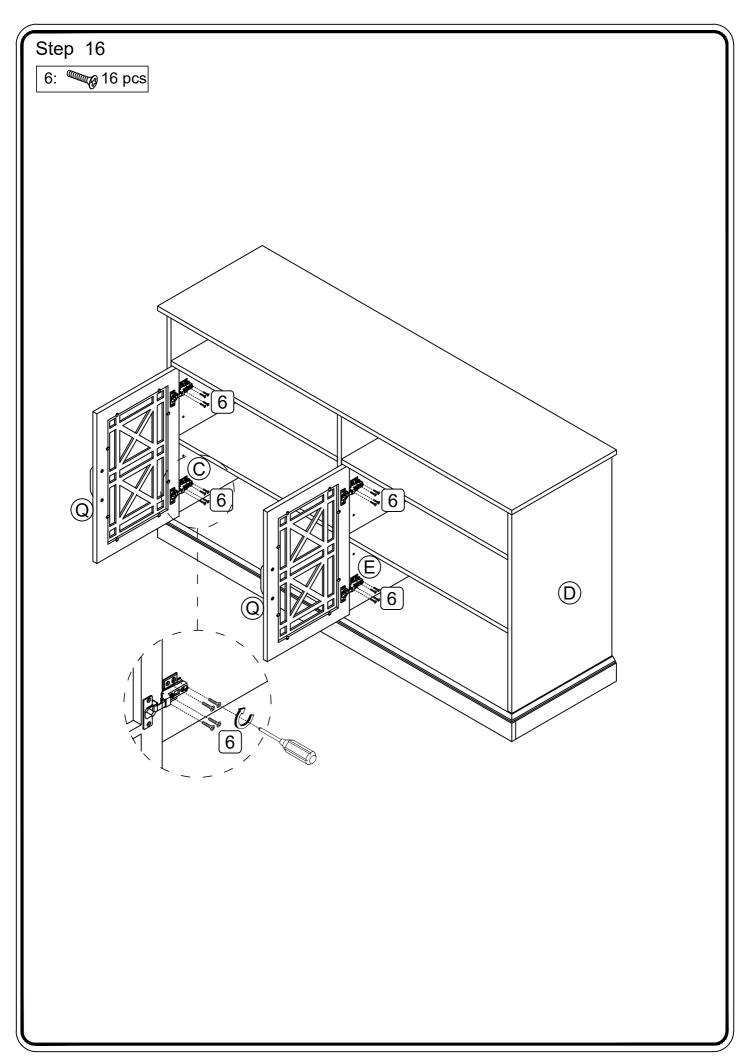

Horizontal by screw adjustment

In-and-Out by loosening the hinge-arm mounting screw or via cam adjustment

Vertical
Via slots in the mounting
plate or via cam adjustment

| Hardware List                                                                                                  |          |         |                    |    |     |
|----------------------------------------------------------------------------------------------------------------|----------|---------|--------------------|----|-----|
| 1                                                                                                              |          | Ø8x30   | Wooden dowel       | 20 | pcs |
| 2                                                                                                              |          | Ø6x32   | Cam bolt           | 14 | pcs |
| 3                                                                                                              |          | Ø15x9.5 | Cam lock           | 14 | pcs |
| 4                                                                                                              |          |         | Sticker            | 14 | pcs |
| 5                                                                                                              |          |         | Europe hinge       | 8  | pcs |
| 6                                                                                                              |          | Ø4x12   | Screw              | 48 | pcs |
| 7                                                                                                              | (Jumin   | Ø4x18   | Screw              | 8  | pcs |
| 8                                                                                                              |          |         | Handle             | 4  | pcs |
| 9                                                                                                              |          | Ø3x12   | Screw              | 4  | pcs |
| 10                                                                                                             |          |         | Plastic wedge      | 12 | pcs |
| 11                                                                                                             | <b></b>  | Ø3x17   | Screw              | 12 | pcs |
| 12                                                                                                             |          |         | Shelf support pin  | 8  | pcs |
| 13                                                                                                             |          |         | Hexagon socket key | 1  | рс  |
| 14                                                                                                             | (a)      | Ø6x38   | Screw              | 6  | pcs |
| 15                                                                                                             | <b>•</b> | M6x10   | bolt               | 32 | pcs |
| 16                                                                                                             |          |         | Connector          | 16 | pcs |
| 17-1                                                                                                           |          | Ø4x16   | Screw              | 2  | pcs |
| 17-2                                                                                                           | 8        | Ø4x25   | Screw              | 2  | pcs |
| 17-3                                                                                                           |          |         | Plastic strap      | 2  | pcs |
| 17-4                                                                                                           | (mm)     |         | Nut                | 2  | pcs |
| 18                                                                                                             |          |         | Glue tube          | 1  | рс  |
| Dutte de la constant |          |         |                    |    |     |