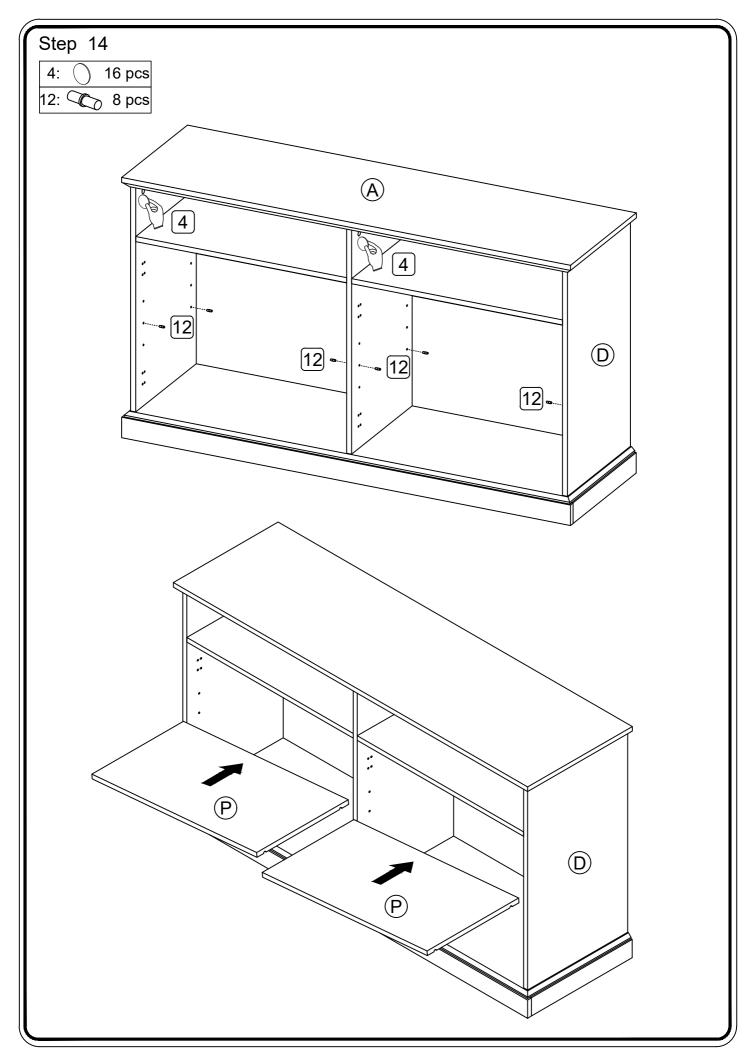

Horizontal by screw adjustment

In-and-Out by loosening the hinge-arm mounting screw or via cam adjustment

Vertical
Via slots in the mounting
plate or via cam adjustment

| Hardware List                                                                                                  |          |         |                    |    |     |
|----------------------------------------------------------------------------------------------------------------|----------|---------|--------------------|----|-----|
| 1                                                                                                              |          | Ø8x30   | Wooden dowel       | 20 | pcs |
| 2                                                                                                              |          | Ø6x32   | Cam bolt           | 14 | pcs |
| 3                                                                                                              |          | Ø15x9.5 | Cam lock           | 14 | pcs |
| 4                                                                                                              |          |         | Sticker            | 14 | pcs |
| 5                                                                                                              |          |         | Europe hinge       | 8  | pcs |
| 6                                                                                                              |          | Ø4x12   | Screw              | 48 | pcs |
| 7                                                                                                              | (Jumin   | Ø4x18   | Screw              | 8  | pcs |
| 8                                                                                                              |          |         | Handle             | 4  | pcs |
| 9                                                                                                              |          | Ø3x12   | Screw              | 4  | pcs |
| 10                                                                                                             |          |         | Plastic wedge      | 12 | pcs |
| 11                                                                                                             | <b></b>  | Ø3x17   | Screw              | 12 | pcs |
| 12                                                                                                             |          |         | Shelf support pin  | 8  | pcs |
| 13                                                                                                             |          |         | Hexagon socket key | 1  | рс  |
| 14                                                                                                             | (a)      | Ø6x38   | Screw              | 6  | pcs |
| 15                                                                                                             | <b>•</b> | M6x10   | bolt               | 32 | pcs |
| 16                                                                                                             |          |         | Connector          | 16 | pcs |
| 17-1                                                                                                           |          | Ø4x16   | Screw              | 2  | pcs |
| 17-2                                                                                                           | 8        | Ø4x25   | Screw              | 2  | pcs |
| 17-3                                                                                                           |          |         | Plastic strap      | 2  | pcs |
| 17-4                                                                                                           | (mm)     |         | Nut                | 2  | pcs |
| 18                                                                                                             |          |         | Glue tube          | 1  | рс  |
| Dutte de la constant |          |         |                    |    |     |