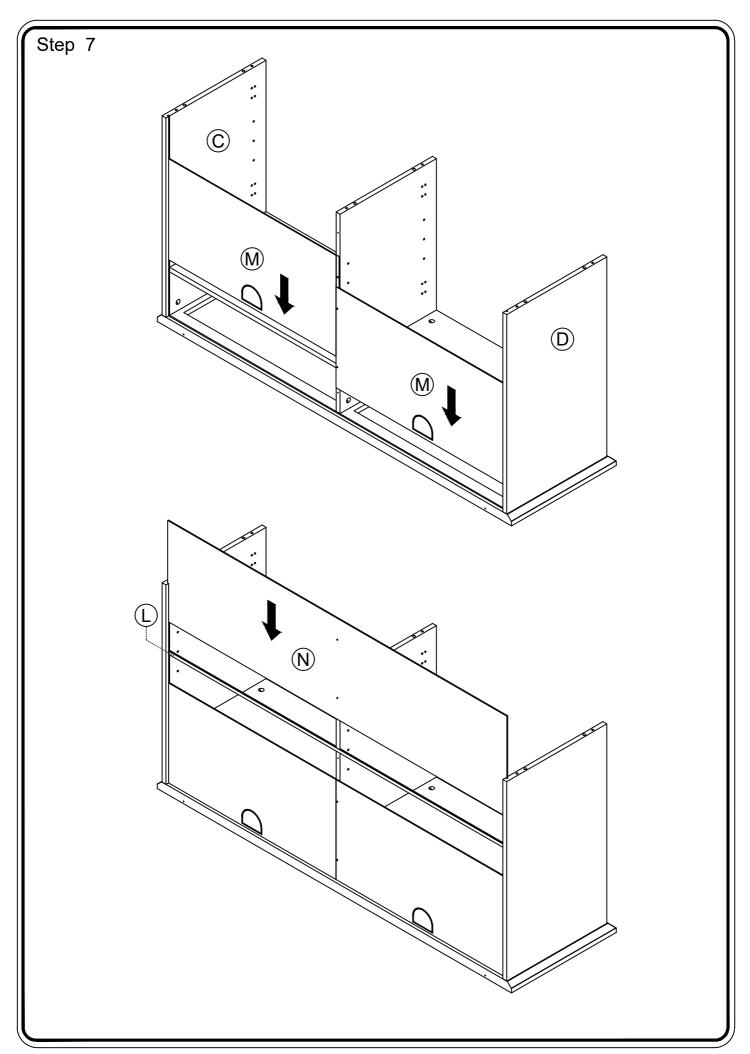

In future assembly steps when dowels are necessary to attach assembly parts together, place a small amount of glue on the end of the dowel before attaching parts together. Wipe away excess glue immediately.