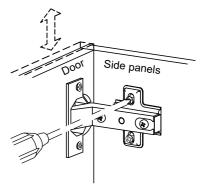

VI. Insert cam lock into panel tighter with a screwdriver; Note: Please don't over-tighten the cam lock, otherwise, it will be broken.

VII. Power tools should not be used to assemble this product .

VIII. Concealed hinges are three-way adjustable.

Horizontal by screw adjustment

In-and-Out by loosening the hinge-arm mounting screw or via cam adjustment

Vertical
Via slots in the mounting
plate or via cam adjustment

| Hardware List                                                                                                  |          |         |                    |    |     |
|----------------------------------------------------------------------------------------------------------------|----------|---------|--------------------|----|-----|
| 1                                                                                                              |          | Ø8x30   | Wooden dowel       | 20 | pcs |
| 2                                                                                                              |          | Ø6x32   | Cam bolt           | 14 | pcs |
| 3                                                                                                              |          | Ø15x9.5 | Cam lock           | 14 | pcs |
| 4                                                                                                              |          |         | Sticker            | 14 | pcs |
| 5                                                                                                              |          |         | Europe hinge       | 8  | pcs |
| 6                                                                                                              |          | Ø4x12   | Screw              | 48 | pcs |
| 7                                                                                                              | (Jumin   | Ø4x18   | Screw              | 8  | pcs |
| 8                                                                                                              |          |         | Handle             | 4  | pcs |
| 9                                                                                                              |          | Ø3x12   | Screw              | 4  | pcs |
| 10                                                                                                             |          |         | Plastic wedge      | 12 | pcs |
| 11                                                                                                             | <b></b>  | Ø3x17   | Screw              | 12 | pcs |
| 12                                                                                                             |          |         | Shelf support pin  | 8  | pcs |
| 13                                                                                                             |          |         | Hexagon socket key | 1  | рс  |
| 14                                                                                                             | (a)      | Ø6x38   | Screw              | 6  | pcs |
| 15                                                                                                             | <b>•</b> | M6x10   | bolt               | 32 | pcs |
| 16                                                                                                             |          |         | Connector          | 16 | pcs |
| 17-1                                                                                                           |          | Ø4x16   | Screw              | 2  | pcs |
| 17-2                                                                                                           | 8        | Ø4x25   | Screw              | 2  | pcs |
| 17-3                                                                                                           |          |         | Plastic strap      | 2  | pcs |
| 17-4                                                                                                           | (mm)     |         | Nut                | 2  | pcs |
| 18                                                                                                             |          |         | Glue tube          | 1  | рс  |
| Dutte de la constant |          |         |                    |    |     |