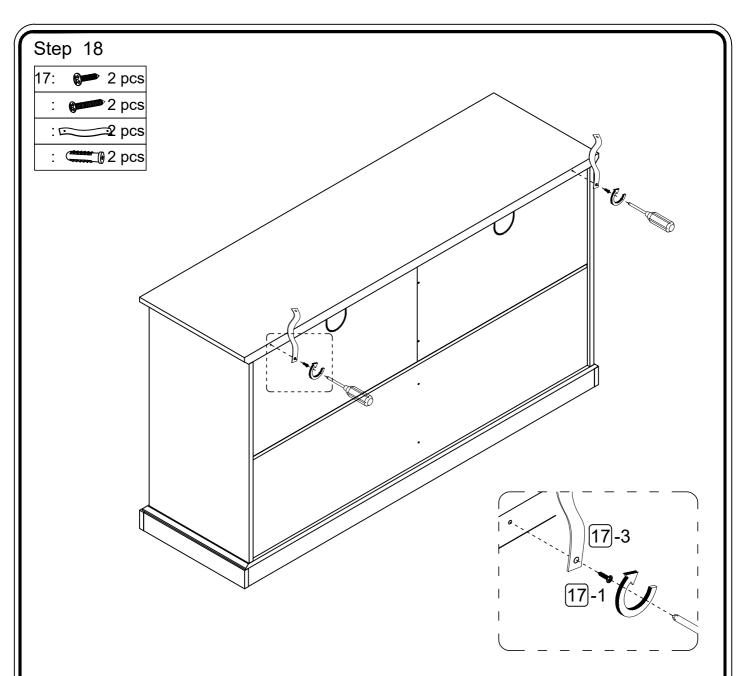

## **WARNING**

Serious or fatal injuries can occur from furniture tipping over. To prevent the furniture from tipping over we recommend that it is permanently fixed to the wall. Wall anchor and hardware are included with this product. Please make sure hardware is suitable for your walls before installing, as different wall materials may require different types of anchors.