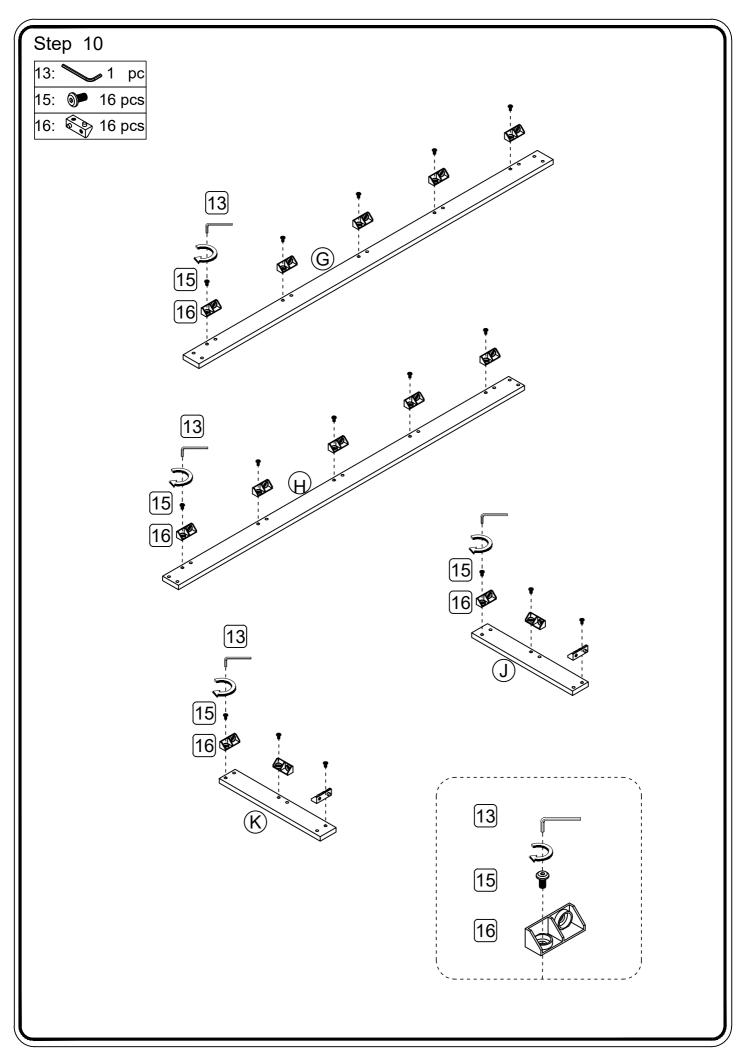

Horizontal by screw adjustment

In-and-Out by loosening the hinge-arm mounting screw or via cam adjustment

Vertical
Via slots in the mounting
plate or via cam adjustment

| Hardware List                                                                                                  |          |         |                    |    |     |
|----------------------------------------------------------------------------------------------------------------|----------|---------|--------------------|----|-----|
| 1                                                                                                              |          | Ø8x30   | Wooden dowel       | 20 | pcs |
| 2                                                                                                              |          | Ø6x32   | Cam bolt           | 14 | pcs |
| 3                                                                                                              |          | Ø15x9.5 | Cam lock           | 14 | pcs |
| 4                                                                                                              |          |         | Sticker            | 14 | pcs |
| 5                                                                                                              |          |         | Europe hinge       | 8  | pcs |
| 6                                                                                                              |          | Ø4x12   | Screw              | 48 | pcs |
| 7                                                                                                              | (Jumin   | Ø4x18   | Screw              | 8  | pcs |
| 8                                                                                                              |          |         | Handle             | 4  | pcs |
| 9                                                                                                              |          | Ø3x12   | Screw              | 4  | pcs |
| 10                                                                                                             |          |         | Plastic wedge      | 12 | pcs |
| 11                                                                                                             | <b></b>  | Ø3x17   | Screw              | 12 | pcs |
| 12                                                                                                             |          |         | Shelf support pin  | 8  | pcs |
| 13                                                                                                             |          |         | Hexagon socket key | 1  | рс  |
| 14                                                                                                             | (a)      | Ø6x38   | Screw              | 6  | pcs |
| 15                                                                                                             | <b>•</b> | M6x10   | bolt               | 32 | pcs |
| 16                                                                                                             |          |         | Connector          | 16 | pcs |
| 17-1                                                                                                           |          | Ø4x16   | Screw              | 2  | pcs |
| 17-2                                                                                                           | 8        | Ø4x25   | Screw              | 2  | pcs |
| 17-3                                                                                                           |          |         | Plastic strap      | 2  | pcs |
| 17-4                                                                                                           | (mm)     |         | Nut                | 2  | pcs |
| 18                                                                                                             |          |         | Glue tube          | 1  | рс  |
| Dutte de la constant |          |         |                    |    |     |