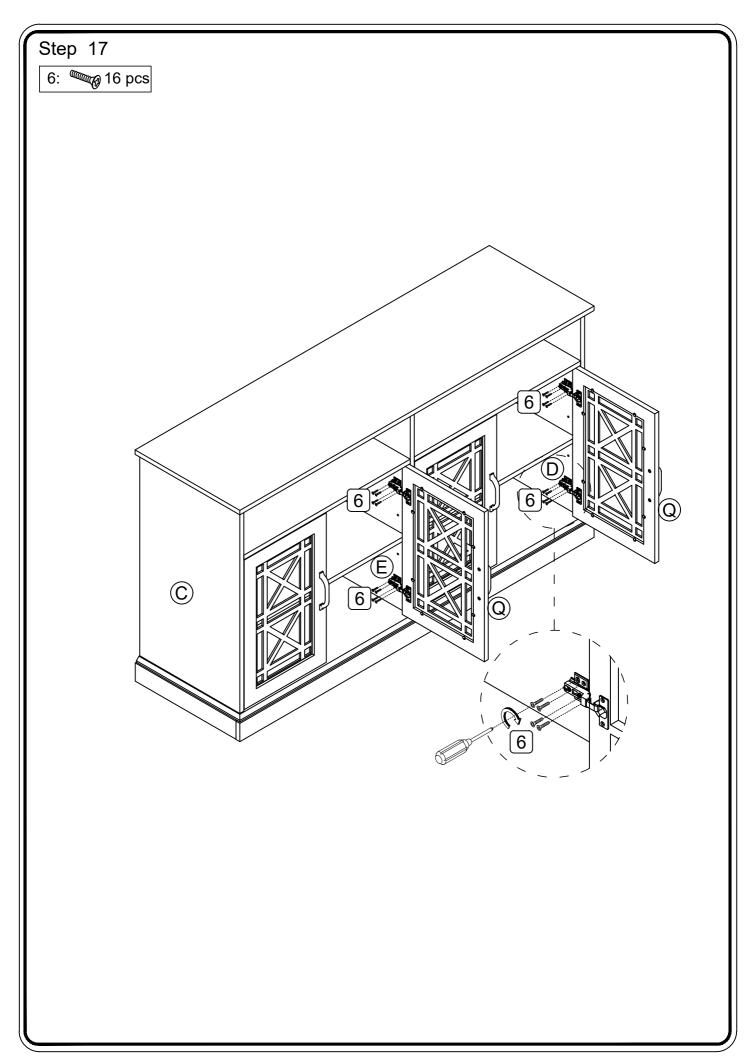

|          |         | Plastic strap      | 2  | pcs |
| 17-4                                                                                                           | (mm)     |         | Nut                | 2  | pcs |
| 18                                                                                                             |          |         | Glue tube          | 1  | рс  |
| Dutte de la constant |          |         |                    |    |     |



Philips head screwdriver required for assembly (not included)

The hardware quantities listed above are required for proper assembly. Some extra hardware may also have been included.



















## Step 15 5: 🗞 8 pcs 6: 46 pcs 7: 8 pcs 8: 4 pcs 6 8







## **WARNING**

Serious or fatal injuries can occur from furniture tipping over. To prevent the furniture from tipping over we recommend that it is permanently fixed to the wall. Wall anchor and hardware are included with this product. Please make sure hardware is suitable for your walls before installing, as different wall materials may require different types of anchors.