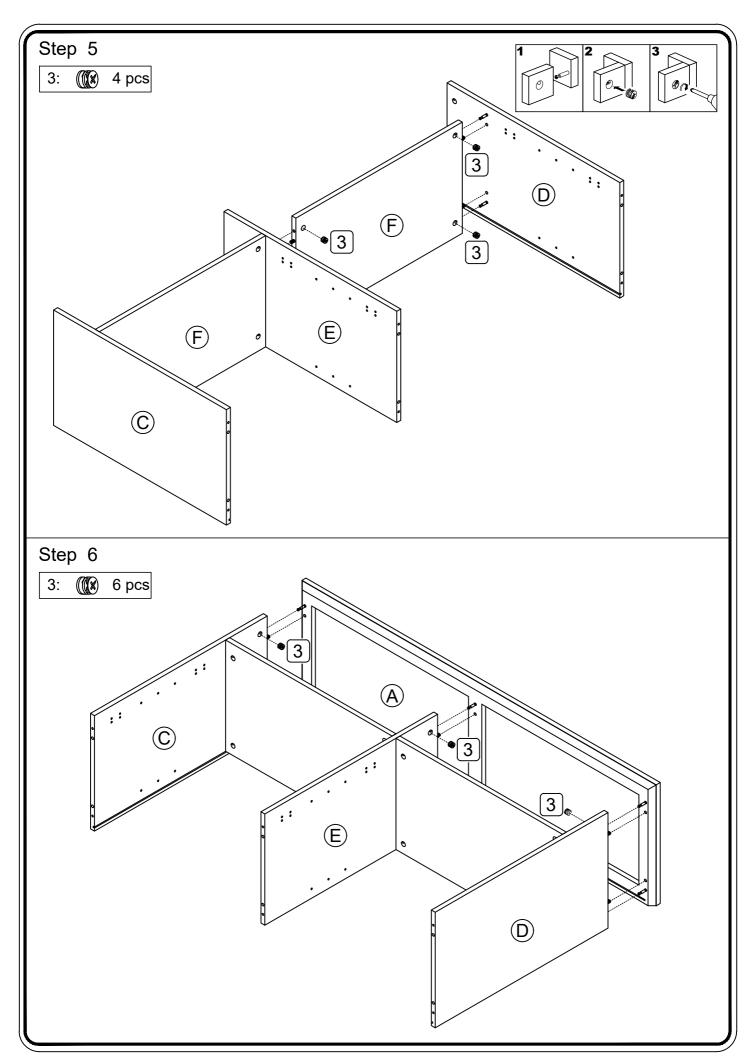

VI. Insert cam lock into panel tighter with a screwdriver; Note: Please don't over-tighten the cam lock, otherwise, it will be broken.

VII. Power tools should not be used to assemble this product .

VIII. Concealed hinges are three-way adjustable.