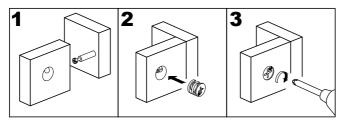

VI. Insert cam lock into panel tighter with a screwdriver; Note: Please don't over-tighten the cam lock, otherwise, it will be broken.

VII. Power tools should not be used to assemble this product .

VIII. Concealed hinges are three-way adjustable.