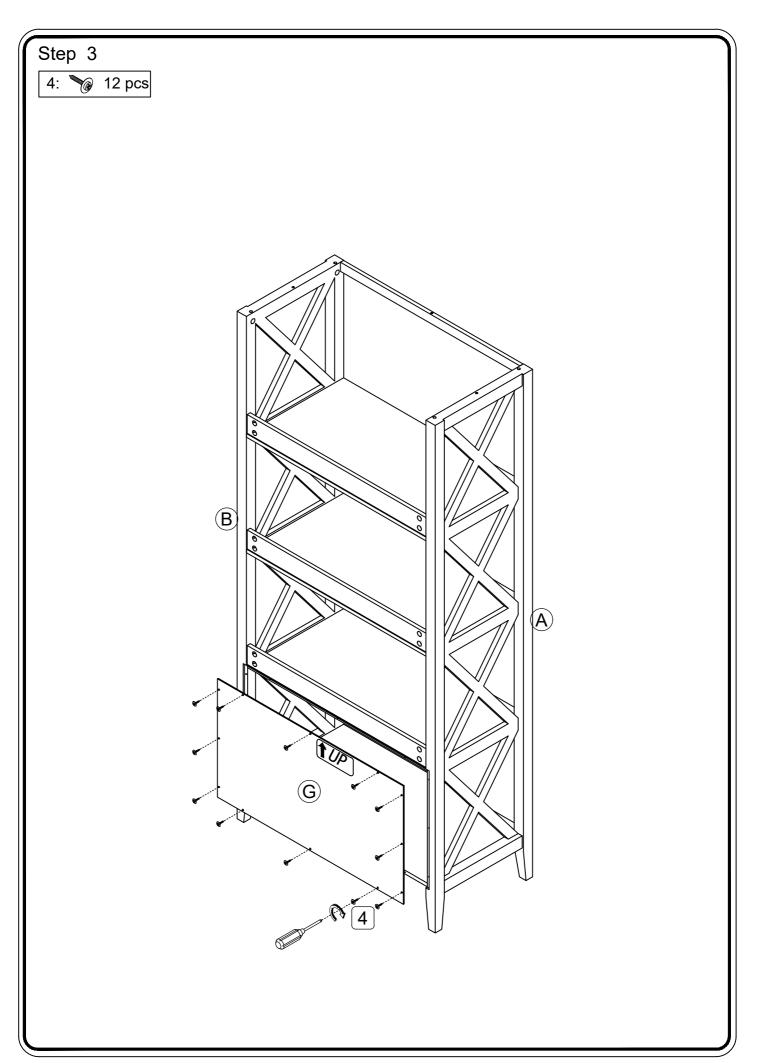

In future assembly steps when dowels are necessary to attach assembly parts together, place a small amount of glue on the end of the dowel before attaching parts together. Wipe away excess glue immediately.