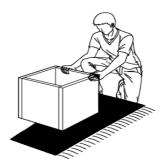

VI. Insert cam lock into panel tighter with a screwdriver;

Note: Please don't over-tighten the cam lock, otherwise, it will be broken.

VII. Power tools should not be used to assemble this product.

VIII. Assembly the furniture on empty carton, carpet, or rug to prevent scratches or damage.