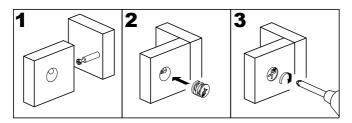

VI. Insert cam lock into panel tighter with a screwdriver;

Note: Please don't over-tighten the cam lock, otherwise, it will be broken.

VII. Power tools should not be used to assemble this product.

VIII. Assembly the furniture on empty carton, carpet, or rug to prevent scratches or damage.