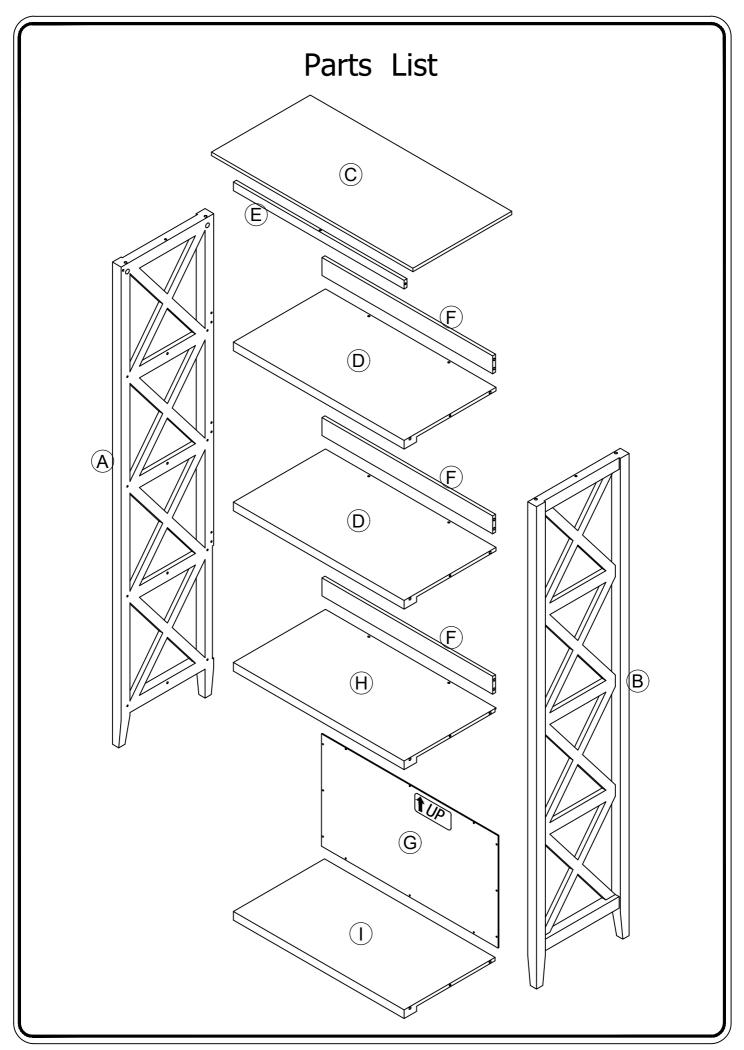

| Hardware List |     |         |               |    |     |
|---------------|-----|---------|---------------|----|-----|
| 1             |     | Ø15x9.5 | Cam lock      | 32 | pcs |
| 2             |     | Ø6x32   | Cam bolt      | 32 | pcs |
| 3             |     | Ø6x30   | Wooden dowel  | 22 | pcs |
| 4             |     | Ø3x12   | Screw         | 12 | pcs |
| 5             |     |         | Plastic strap | 1  | pcs |
| 6             | (h) |         | Nut           | 1  | pcs |
| 7             |     | Ø3x16   | Screw         | 1  | pcs |
| 8             | 8   | Ø4x25   | Screw         | 1  | pcs |
| 9             |     |         | Sticker       | 32 | pcs |