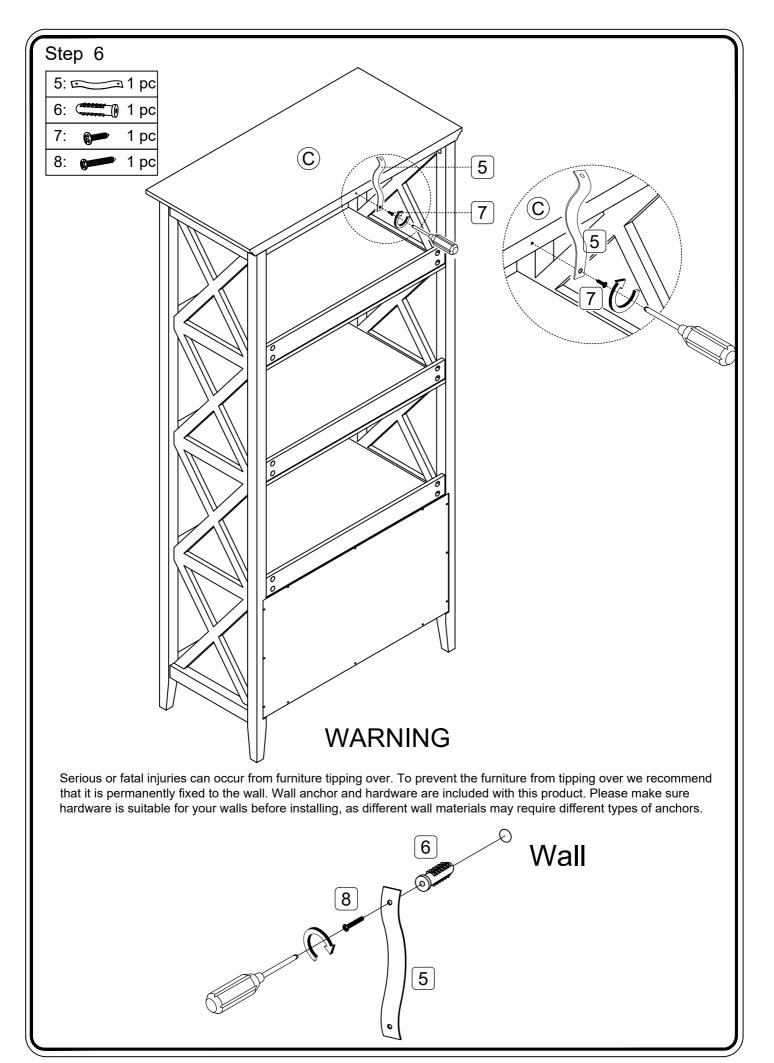

| Hardware List |     |         |               |    |     |
|---------------|-----|---------|---------------|----|-----|
| 1             |     | Ø15x9.5 | Cam lock      | 32 | pcs |
| 2             |     | Ø6x32   | Cam bolt      | 32 | pcs |
| 3             |     | Ø6x30   | Wooden dowel  | 22 | pcs |
| 4             |     | Ø3x12   | Screw         | 12 | pcs |
| 5             |     |         | Plastic strap | 1  | pcs |
| 6             | (h) |         | Nut           | 1  | pcs |
| 7             |     | Ø3x16   | Screw         | 1  | pcs |
| 8             | 8   | Ø4x25   | Screw         | 1  | pcs |
| 9             |     |         | Sticker       | 32 | pcs |