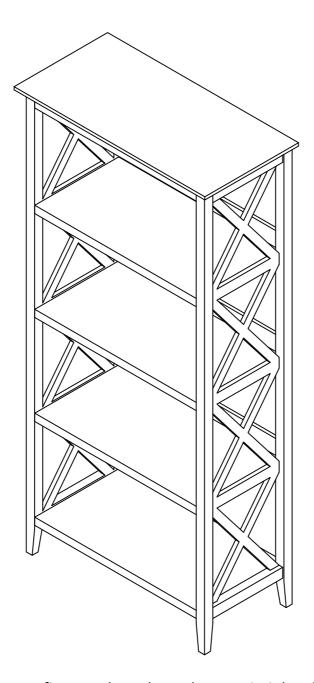

## ASSEMBLY INSTRUCTIONS Bookshelf ITEM# HT-14009B

If you find any damage after opening, please be sure to take pictures of the damage and contact us. We will help you solve the problem as soon as possible.