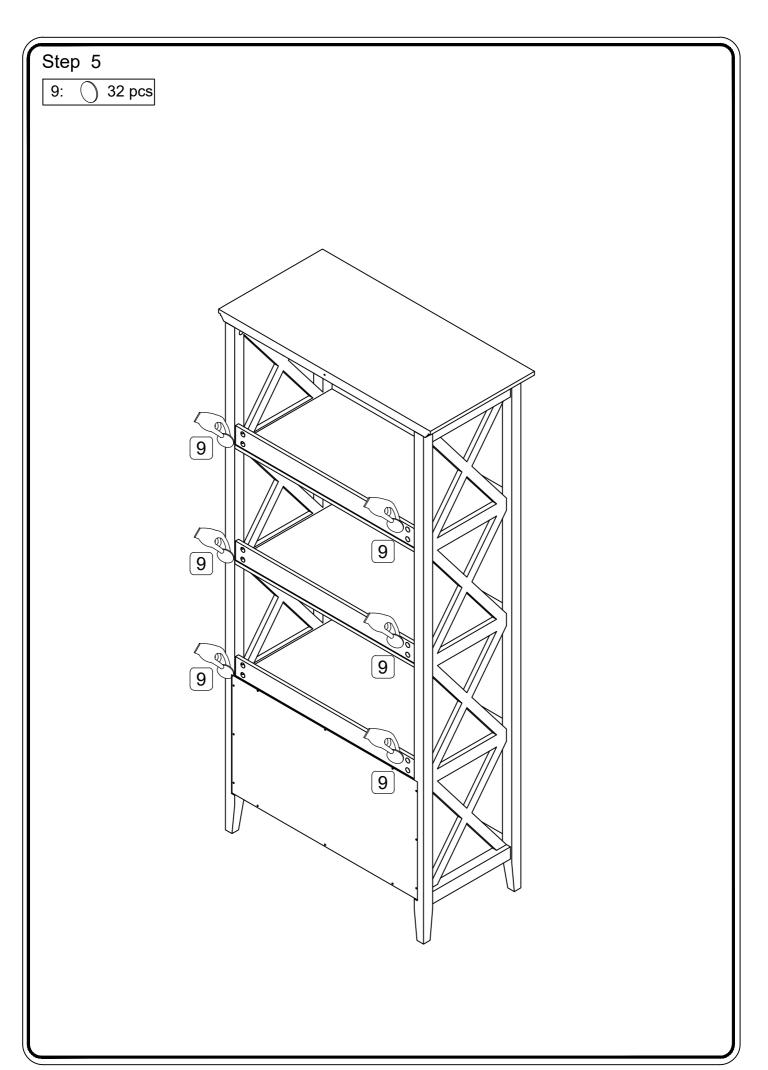

| Hardware List |     |         |               |    |     |
|---------------|-----|---------|---------------|----|-----|
| 1             |     | Ø15x9.5 | Cam lock      | 32 | pcs |
| 2             |     | Ø6x32   | Cam bolt      | 32 | pcs |
| 3             |     | Ø6x30   | Wooden dowel  | 22 | pcs |
| 4             |     | Ø3x12   | Screw         | 12 | pcs |
| 5             |     |         | Plastic strap | 1  | pcs |
| 6             | (h) |         | Nut           | 1  | pcs |
| 7             |     | Ø3x16   | Screw         | 1  | pcs |
| 8             | 8   | Ø4x25   | Screw         | 1  | pcs |
| 9             |     |         | Sticker       | 32 | pcs |