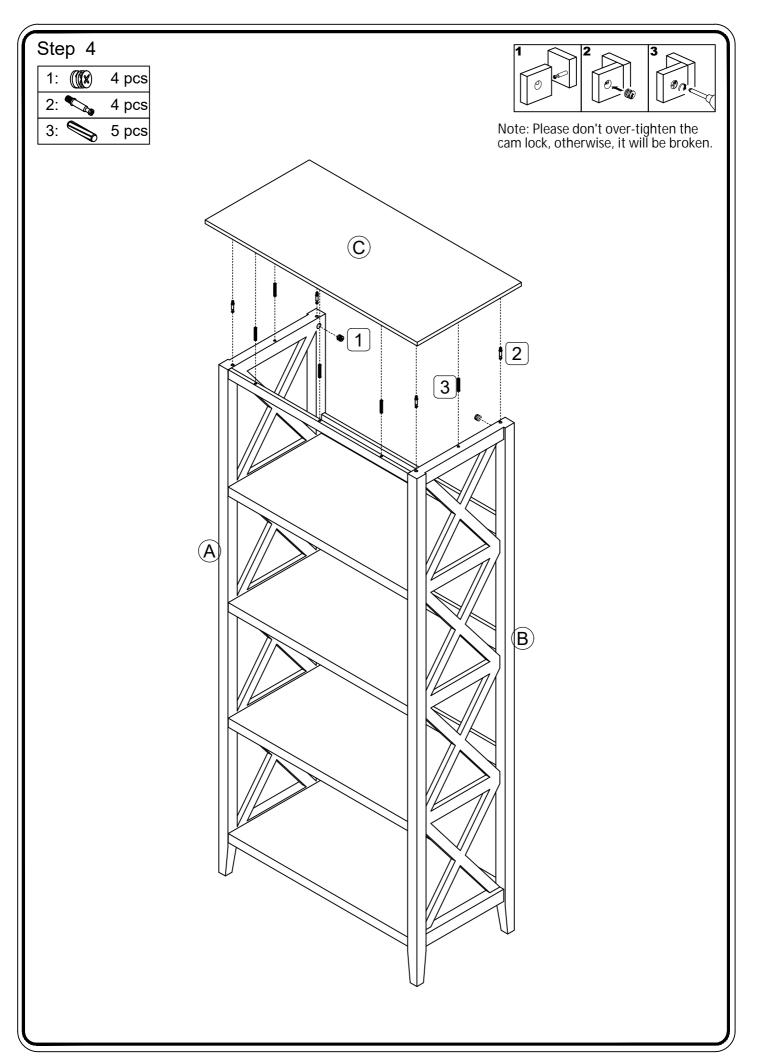

VI. Insert cam lock into panel tighter with a screwdriver;

Note: Please don't over-tighten the cam lock, otherwise, it will be broken.

VII. Power tools should not be used to assemble this product.

VIII. Assembly the furniture on empty carton, carpet, or rug to prevent scratches or damage.