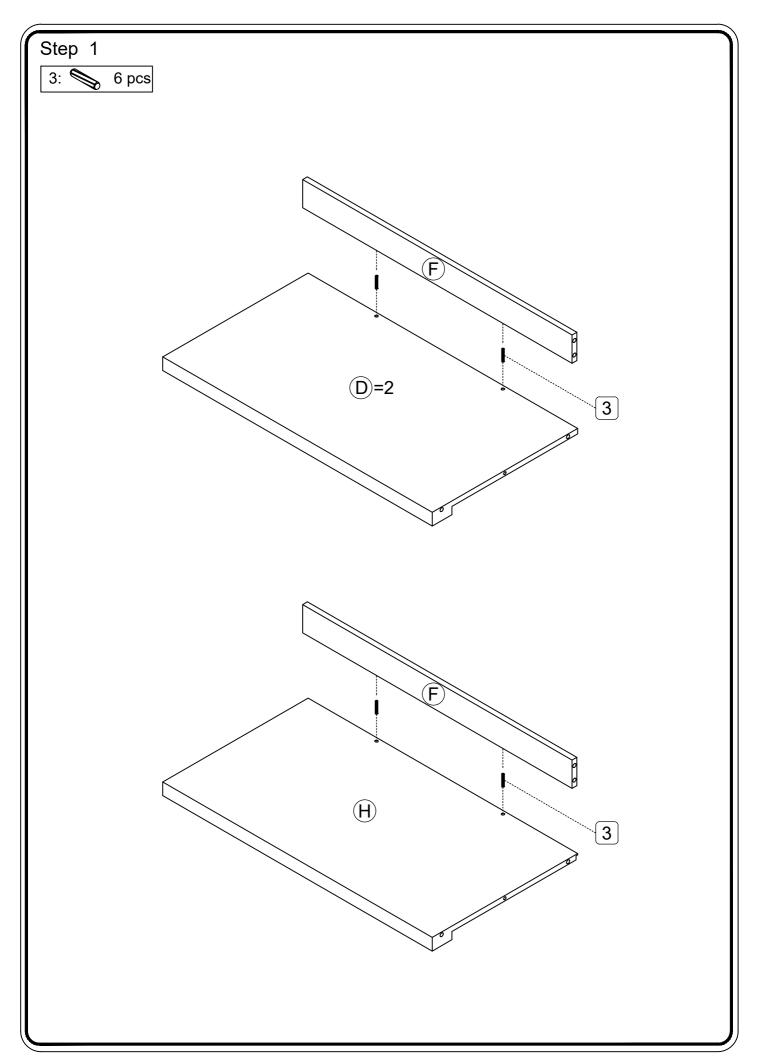

In future assembly steps when dowels are necessary to attach assembly parts together, place a small amount of glue on the end of the dowel before attaching parts together. Wipe away excess glue immediately.