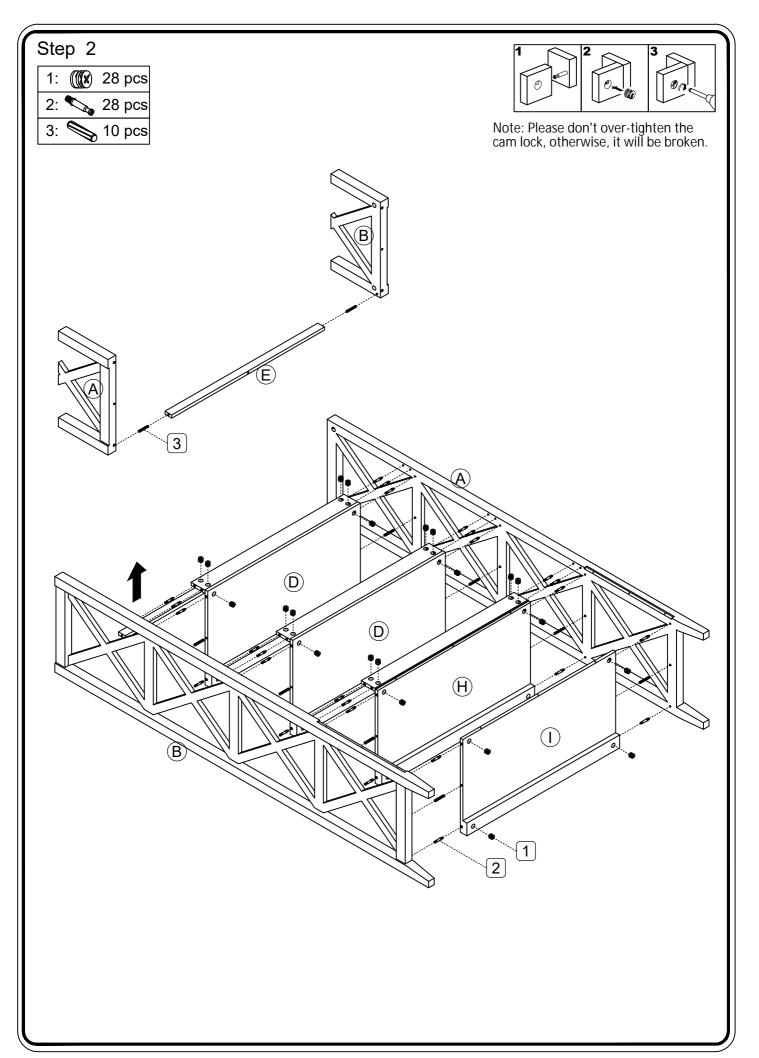

VI. Insert cam lock into panel tighter with a screwdriver;

Note: Please don't over-tighten the cam lock, otherwise, it will be broken.

VII. Power tools should not be used to assemble this product.

VIII. Assembly the furniture on empty carton, carpet, or rug to prevent scratches or damage.