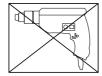

VI. Insert cam lock into panel tighter with a screwdriver;

Note: Please don't over-tighten the cam lock, otherwise, it will be broken.

VII. Power tools should not be used to assemble this product.

VIII. Assembly the furniture on empty carton, carpet, or rug to prevent scratches or damage.