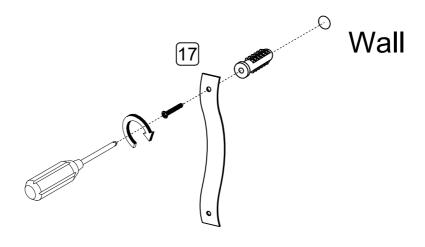

The hardware quantities listed above are required for proper assembly. Some extra hardware may also have been included.

Serious or fatal injuries can occur from furniture tipping over. To prevent the furniture from tipping over we recommend that it is permanently fixed to the wall. Wall anchor and hardware are included with this product. Please make sure hardware is suitable for your walls before installing, as different wall materials may require different types of anchors.