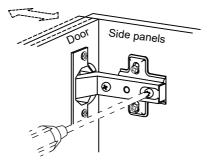

VI. Insert cam lock into panel tighter with a screwdriver;
Note: Please don't over-tighten the cam lock, otherwise, it will be broken.

VII. Power tools should not be used to assemble this product .

VIII. Concealed hinges are three-way adjustable.

Horizontal by screw adjustment

In-and-Out by loosening the hinge-arm mounting screw or via cam adjustment

Vertical
Via slots in the mounting
plate or via cam adjustment

| Hardware List                                                 |         |         |                    |    |     |
|---------------------------------------------------------------|---------|---------|--------------------|----|-----|
| 1                                                             |         | Ø15x9.5 | Cam lock           | 24 | pcs |
| 2                                                             |         | Ø6x32   | Cam bolt           | 24 | pcs |
| 3                                                             |         | Ø8x30   | Wooden dowel       | 24 | pcs |
| 4                                                             |         |         | Shelf support pin  | 16 | pcs |
| 5                                                             | 6       |         | Handle             | 2  | pcs |
| 6                                                             | (Junium | Ø4x18   | Screw              | 2  | pcs |
| 7                                                             |         | Ø3x12   | Screw              | 34 | pcs |
| 8                                                             |         |         | Glue tube          | 3  | pcs |
| 9                                                             |         |         | Hinge              | 4  | pcs |
| 10                                                            |         | Ø4x12   | Screw              | 16 | pcs |
| 11                                                            |         |         | Sticker            | 20 | pcs |
| 12                                                            |         |         | Touch-up marker    | 1  | рс  |
| 13                                                            |         |         | Spring washer      | 8  | pcs |
| 14                                                            |         |         | Washer             | 8  | pcs |
| 15                                                            |         | M6x40   | Bolt               | 8  | pcs |
| 16                                                            |         |         | Hexagon socket key | 1  | рс  |
| 17                                                            |         |         | Plastic strap      | 2  | pcs |
|                                                               | (m)     |         | Nut                | 2  | pcs |
|                                                               | 8       | Ø3x16   | Screw              | 2  | pcs |
|                                                               | 8 mm    | Ø4x25   | Screw              | 2  | pcs |
| Philips head screwdriver required for assembly (not included) |         |         |                    |    |     |