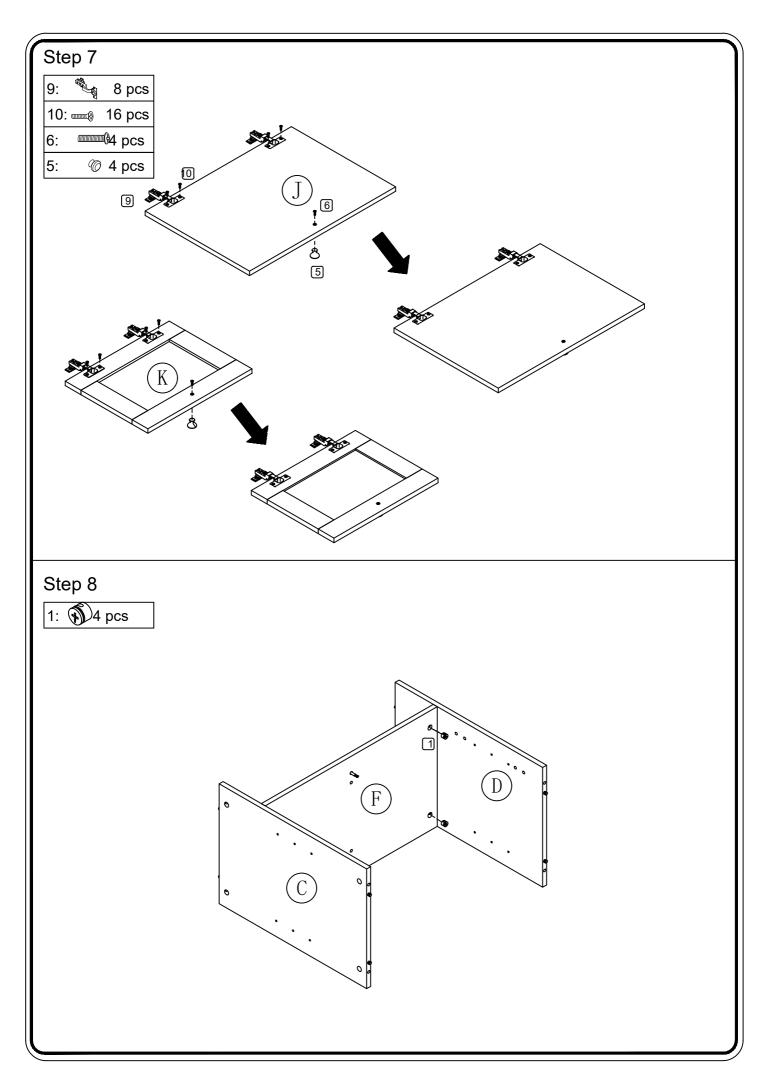

|         |         | Hexagon socket key | 1  | рс  |
| 17                                                            |         |         | Plastic strap      | 2  | pcs |
|                                                               | (m)     |         | Nut                | 2  | pcs |
|                                                               | 8       | Ø3x16   | Screw              | 2  | pcs |
|                                                               | 8 mm    | Ø4x25   | Screw              | 2  | pcs |
| Philips head screwdriver required for assembly (not included) |         |         |                    |    |     |



The hardware quantities listed above are required for proper assembly. Some extra hardware may also have been included.



















Serious or fatal injuries can occur from furniture tipping over. To prevent the furniture from tipping over we recommend that it is permanently fixed to the wall. Wall anchor and hardware are included with this product. Please make sure hardware is suitable for your walls before installing, as different wall materials may require different types of anchors.