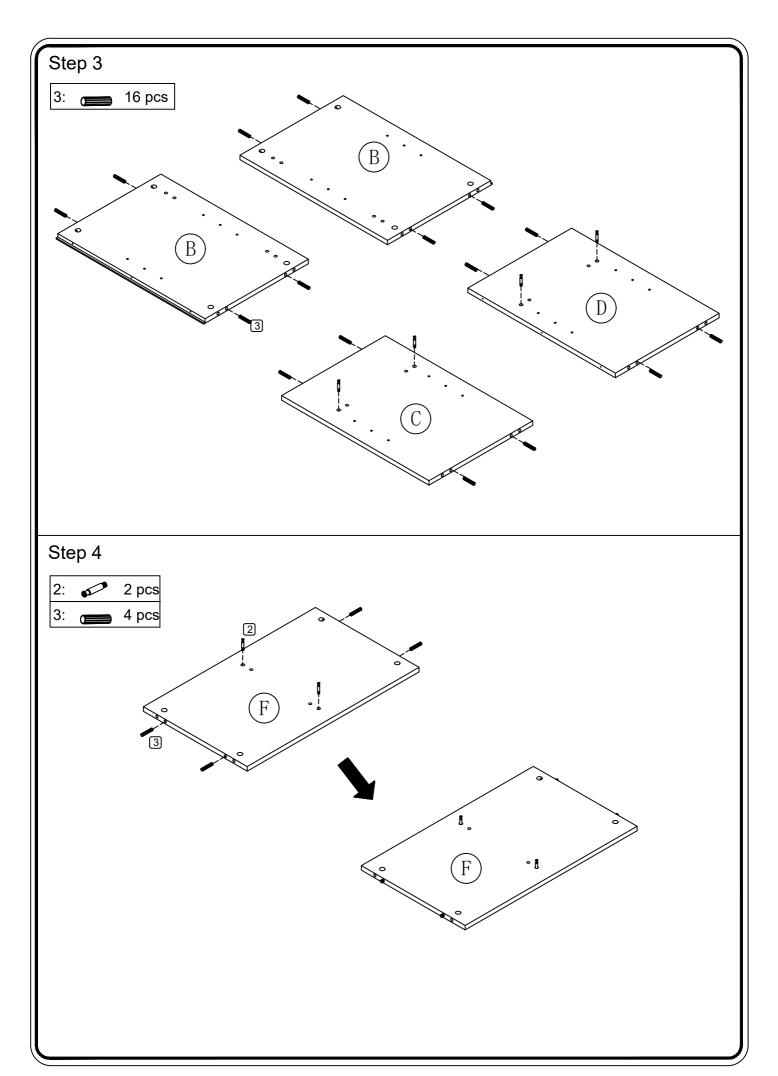

## **General Assembly Guidelines**

- I. Ensure that all parts and hardware are available before beginning assembly.
- II. Follow each step carefully to ensure the proper assembly of this product.
- III. Two people are recommended for ease in the assembly of this product.
- IV. The three main types of hardware used to assemble this product are: wood dowels, screws and bolts.
- V. The provided glue is to secure wood dowels in place. When first inserting dowels, locate the appropriate hole for the dowel, place a small amount of glue in the hole and insert the dowel. Wipe away excess glue immediately.

In future assembly steps when dowels are necessary to attach assembly parts together, place a small amount of glue on the end of the dowel before attaching parts together. Wipe away excess glue immediately.