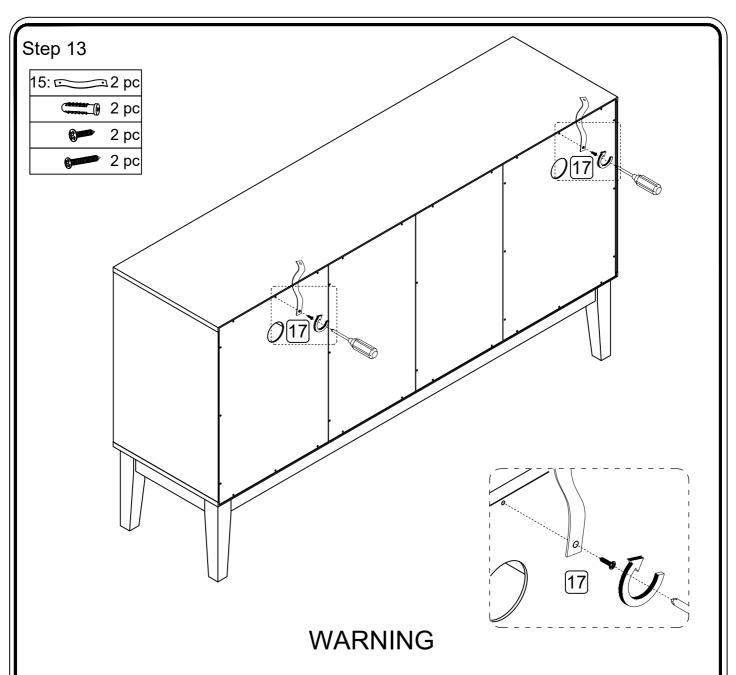

The hardware quantities listed above are required for proper assembly. Some extra hardware may also have been included.

Serious or fatal injuries can occur from furniture tipping over. To prevent the furniture from tipping over we recommend that it is permanently fixed to the wall. Wall anchor and hardware are included with this product. Please make sure hardware is suitable for your walls before installing, as different wall materials may require different types of anchors.