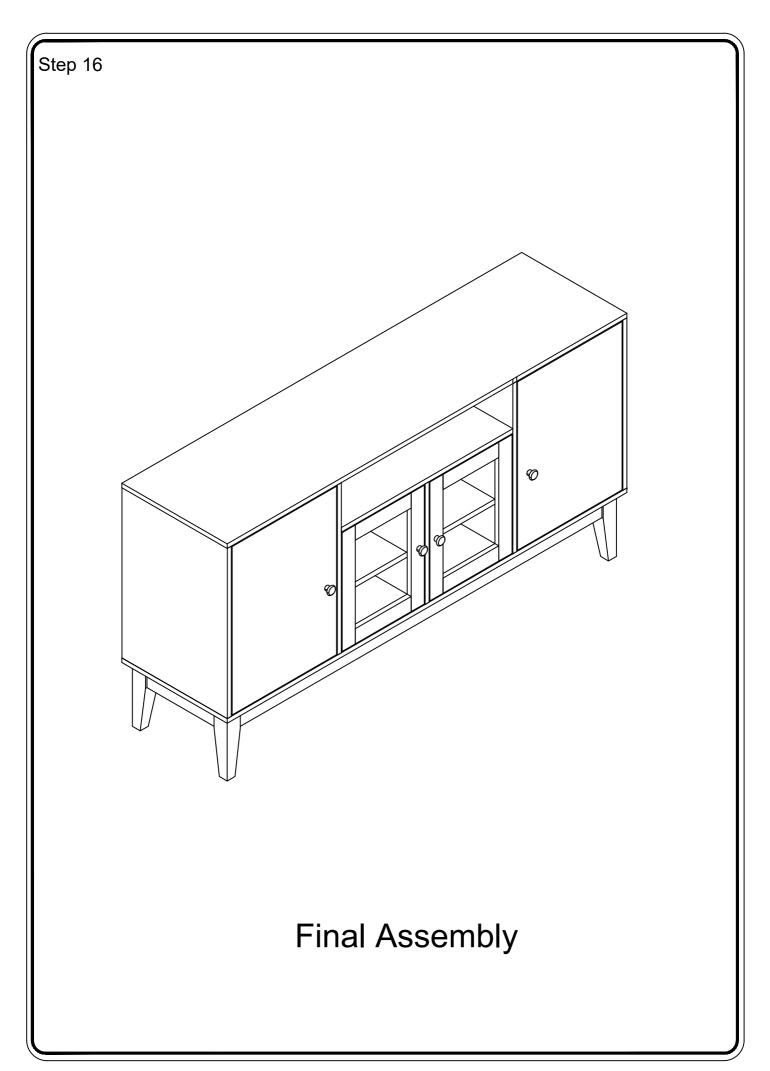

## ASSEMBLY INSTRUCTIONS TV STAND ITEM# HT-17057

If you find any damage after opening, please be sure to take pictures of the damage and contact us. We will help you solve the problem as soon as possible.