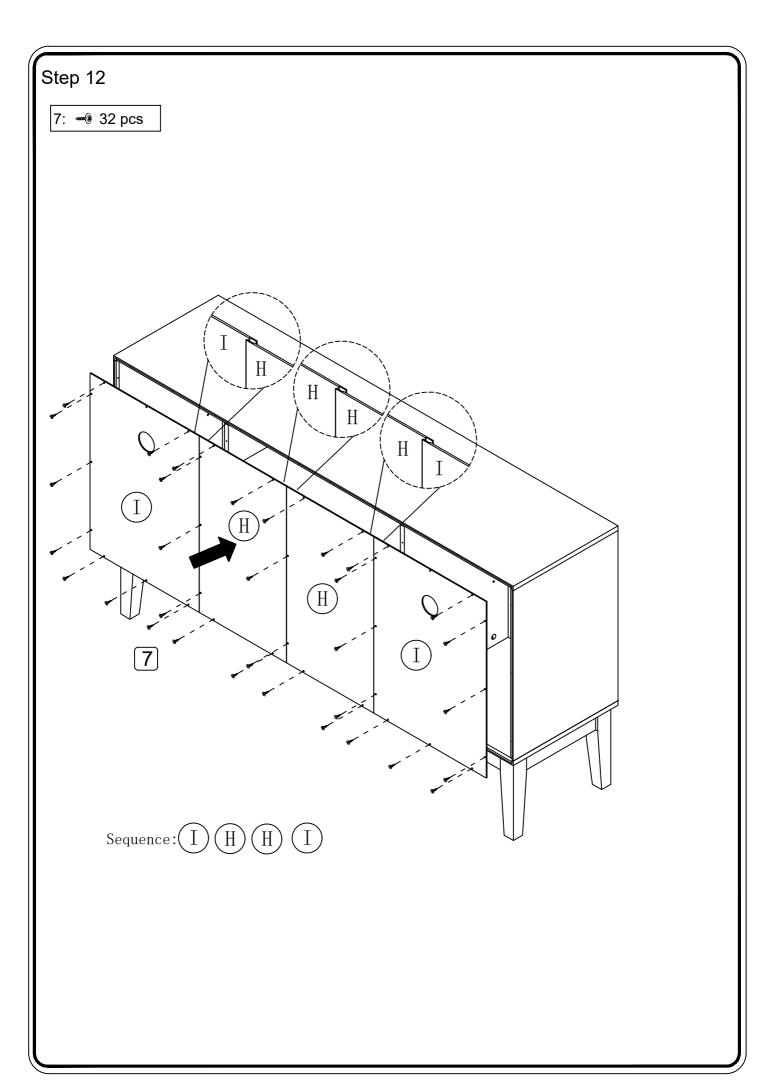

|         |         | Hexagon socket key | 1  | рс  |
| 17                                                            |         |         | Plastic strap      | 2  | pcs |
|                                                               | (m)     |         | Nut                | 2  | pcs |
|                                                               | 8       | Ø3x16   | Screw              | 2  | pcs |
|                                                               | 8 mm    | Ø4x25   | Screw              | 2  | pcs |
| Philips head screwdriver required for assembly (not included) |         |         |                    |    |     |



The hardware quantities listed above are required for proper assembly. Some extra hardware may also have been included.



















Serious or fatal injuries can occur from furniture tipping over. To prevent the furniture from tipping over we recommend that it is permanently fixed to the wall. Wall anchor and hardware are included with this product. Please make sure hardware is suitable for your walls before installing, as different wall materials may require different types of anchors.