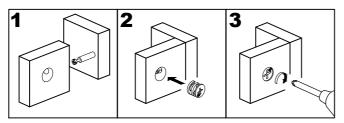

VI. Insert cam lock into panel tighter with a screwdriver;
Note: Please don't over-tighten the cam lock, otherwise, it will be broken.

VII. Power tools should not be used to assemble this product .

VIII. Concealed hinges are three-way adjustable.