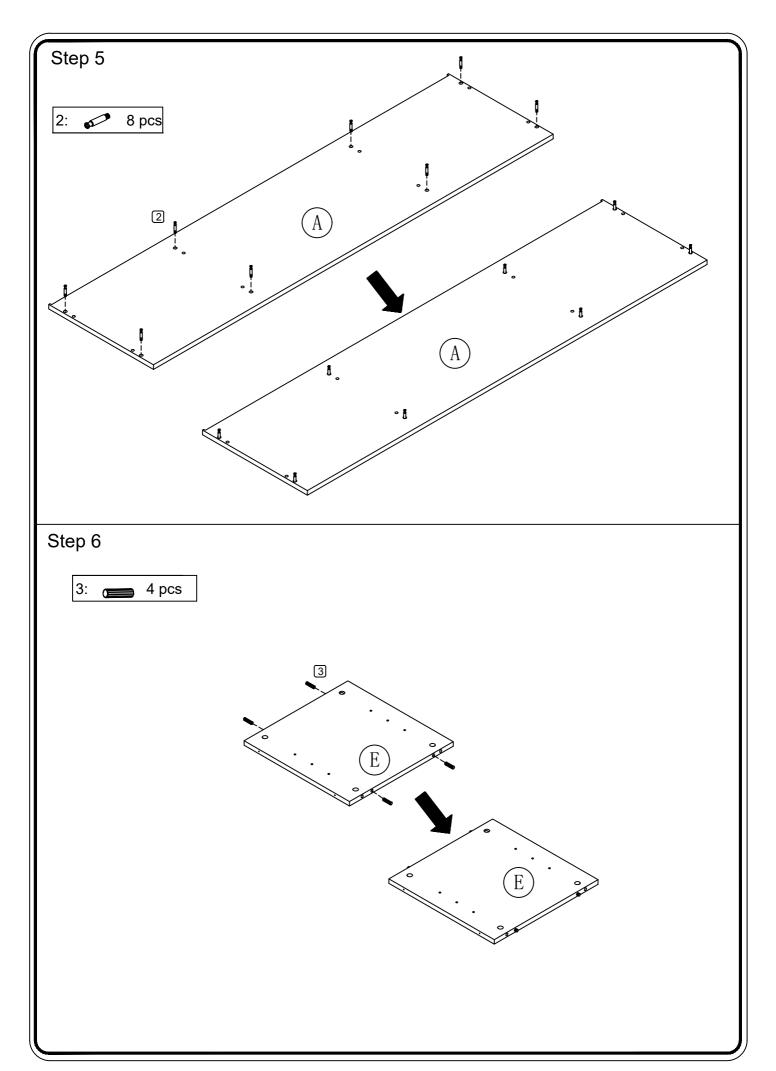

|         |         | Hexagon socket key | 1  | рс  |
| 17                                                            |         |         | Plastic strap      | 2  | pcs |
|                                                               | (m)     |         | Nut                | 2  | pcs |
|                                                               | 8       | Ø3x16   | Screw              | 2  | pcs |
|                                                               | 8 mm    | Ø4x25   | Screw              | 2  | pcs |
| Philips head screwdriver required for assembly (not included) |         |         |                    |    |     |



The hardware quantities listed above are required for proper assembly. Some extra hardware may also have been included.



















Serious or fatal injuries can occur from furniture tipping over. To prevent the furniture from tipping over we recommend that it is permanently fixed to the wall. Wall anchor and hardware are included with this product. Please make sure hardware is suitable for your walls before installing, as different wall materials may require different types of anchors.