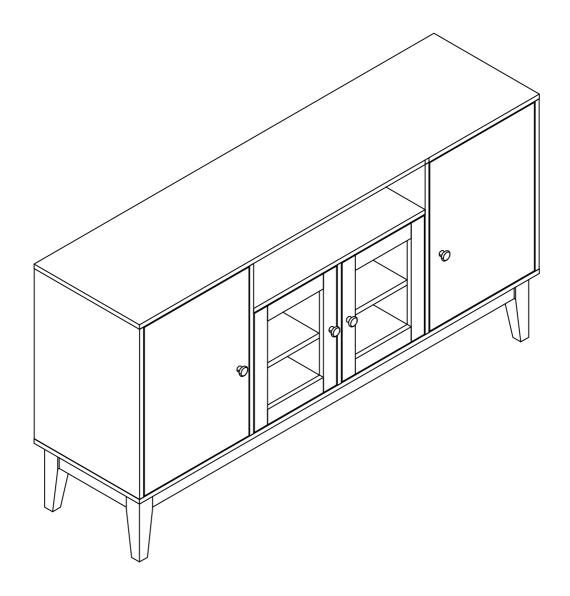

## ASSEMBLY INSTRUCTIONS TV STAND ITEM# HT-17057

If you find any damage after opening, please be sure to take pictures of the damage and contact us. We will help you solve the problem as soon as possible.