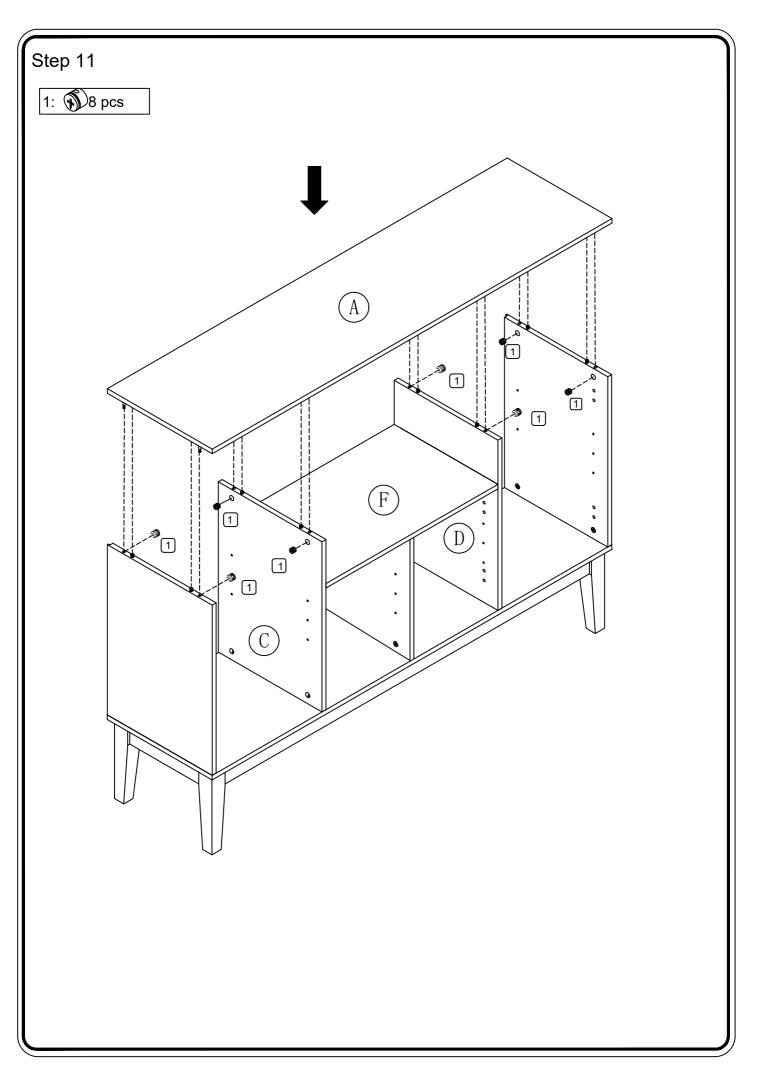

|         |         | Hexagon socket key | 1  | рс  |
| 17                                                            |         |         | Plastic strap      | 2  | pcs |
|                                                               | (m)     |         | Nut                | 2  | pcs |
|                                                               | 8       | Ø3x16   | Screw              | 2  | pcs |
|                                                               | 8 mm    | Ø4x25   | Screw              | 2  | pcs |
| Philips head screwdriver required for assembly (not included) |         |         |                    |    |     |



The hardware quantities listed above are required for proper assembly. Some extra hardware may also have been included.



















Serious or fatal injuries can occur from furniture tipping over. To prevent the furniture from tipping over we recommend that it is permanently fixed to the wall. Wall anchor and hardware are included with this product. Please make sure hardware is suitable for your walls before installing, as different wall materials may require different types of anchors.