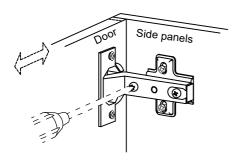

VI. Insert cam lock into panel tighter with a screwdriver;
Note: Please don't over-tighten the cam lock, otherwise, it will be broken.

VII. Power tools should not be used to assemble this product .

VIII. Concealed hinges are three-way adjustable.

Horizontal by screw adjustment

In-and-Out by loosening the hinge-arm mounting screw or via cam adjustment

Vertical
Via slots in the mounting
plate or via cam adjustment

| Hardware List                                                 |         |         |                    |    |     |
|---------------------------------------------------------------|---------|---------|--------------------|----|-----|
| 1                                                             |         | Ø15x9.5 | Cam lock           | 24 | pcs |
| 2                                                             |         | Ø6x32   | Cam bolt           | 24 | pcs |
| 3                                                             |         | Ø8x30   | Wooden dowel       | 24 | pcs |
| 4                                                             |         |         | Shelf support pin  | 16 | pcs |
| 5                                                             | 6       |         | Handle             | 2  | pcs |
| 6                                                             | (Junium | Ø4x18   | Screw              | 2  | pcs |
| 7                                                             |         | Ø3x12   | Screw              | 34 | pcs |
| 8                                                             |         |         | Glue tube          | 3  | pcs |
| 9                                                             |         |         | Hinge              | 4  | pcs |
| 10                                                            |         | Ø4x12   | Screw              | 16 | pcs |
| 11                                                            |         |         | Sticker            | 20 | pcs |
| 12                                                            |         |         | Touch-up marker    | 1  | рс  |
| 13                                                            |         |         | Spring washer      | 8  | pcs |
| 14                                                            |         |         | Washer             | 8  | pcs |
| 15                                                            |         | M6x40   | Bolt               | 8  | pcs |
| 16                                                            |         |         | Hexagon socket key | 1  | рс  |
| 17                                                            |         |         | Plastic strap      | 2  | pcs |
|                                                               | (m)     |         | Nut                | 2  | pcs |
|                                                               | 8       | Ø3x16   | Screw              | 2  | pcs |
|                                                               | 8 mm    | Ø4x25   | Screw              | 2  | pcs |
| Philips head screwdriver required for assembly (not included) |         |         |                    |    |     |