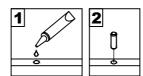

## **General Assembly Guidelines**

- I. Ensure that all parts and hardware are available before beginning assembly.
- II. Follow each step carefully to ensure the proper assembly of this product.
- III. Two people are recommended for ease in the assembly of this product.
- IV. The three main types of hardware used to assemble this product are: wood dowels, screws and bolts.
- V. The provided glue is to secure wood dowels in place. When first inserting dowels, locate the appropriate hole for the dowel, place a small amount of glue in the hole and insert the dowel. Wipe away excess glue immediately.

In future assembly steps when dowels are necessary to attach assembly parts together, place a small amount of glue on the end of the dowel before attaching parts together. Wipe away excess glue immediately.