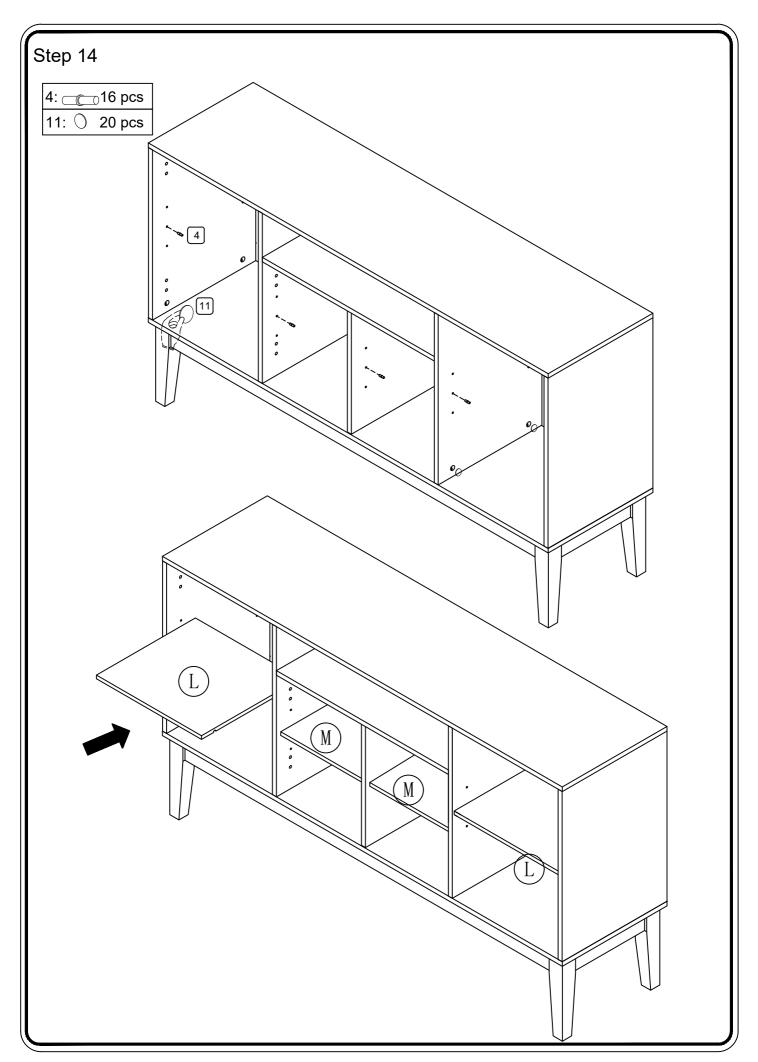

VI. Insert cam lock into panel tighter with a screwdriver;
Note: Please don't over-tighten the cam lock, otherwise, it will be broken.

VII. Power tools should not be used to assemble this product .

VIII. Concealed hinges are three-way adjustable.