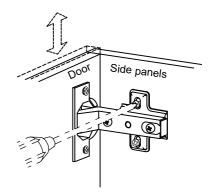

VI. Insert cam lock into panel tighter with a screwdriver;
Note: Please don't over-tighten the cam lock, otherwise, it will be broken.

VII. Power tools should not be used to assemble this product .

VIII. Concealed hinges are three-way adjustable.

Horizontal by screw adjustment

In-and-Out by loosening the hinge-arm mounting screw or via cam adjustment

Vertical
Via slots in the mounting
plate or via cam adjustment

| Hardware List                                                 |         |         |                    |    |     |
|---------------------------------------------------------------|---------|---------|--------------------|----|-----|
| 1                                                             |         | Ø15x9.5 | Cam lock           | 24 | pcs |
| 2                                                             |         | Ø6x32   | Cam bolt           | 24 | pcs |
| 3                                                             |         | Ø8x30   | Wooden dowel       | 24 | pcs |
| 4                                                             |         |         | Shelf support pin  | 16 | pcs |
| 5                                                             | 6       |         | Handle             | 2  | pcs |
| 6                                                             | (Junium | Ø4x18   | Screw              | 2  | pcs |
| 7                                                             |         | Ø3x12   | Screw              | 34 | pcs |
| 8                                                             |         |         | Glue tube          | 3  | pcs |
| 9                                                             |         |         | Hinge              | 4  | pcs |
| 10                                                            |         | Ø4x12   | Screw              | 16 | pcs |
| 11                                                            |         |         | Sticker            | 20 | pcs |
| 12                                                            |         |         | Touch-up marker    | 1  | рс  |
| 13                                                            |         |         | Spring washer      | 8  | pcs |
| 14                                                            |         |         | Washer             | 8  | pcs |
| 15                                                            |         | M6x40   | Bolt               | 8  | pcs |
| 16                                                            |         |         | Hexagon socket key | 1  | рс  |
| 17                                                            |         |         | Plastic strap      | 2  | pcs |
|                                                               | (m)     |         | Nut                | 2  | pcs |
|                                                               | 8       | Ø3x16   | Screw              | 2  | pcs |
|                                                               | 8 mm    | Ø4x25   | Screw              | 2  | pcs |
| Philips head screwdriver required for assembly (not included) |         |         |                    |    |     |