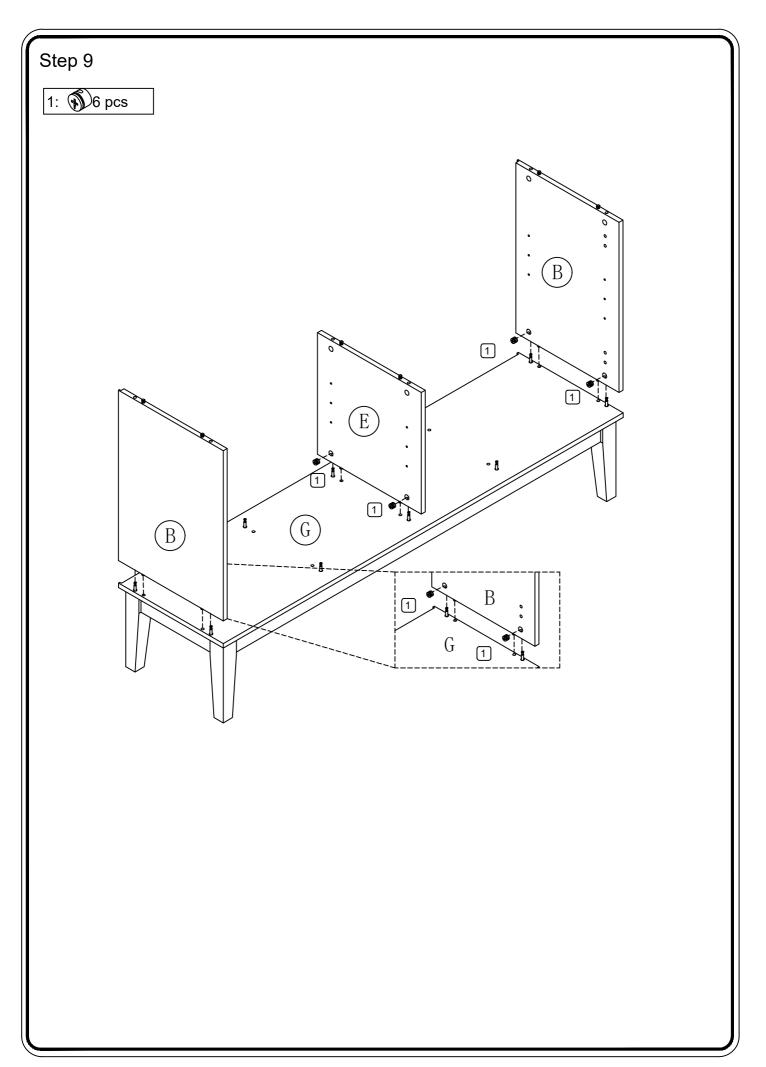

|         |         | Hexagon socket key | 1  | рс  |
| 17                                                            |         |         | Plastic strap      | 2  | pcs |
|                                                               | (m)     |         | Nut                | 2  | pcs |
|                                                               | 8       | Ø3x16   | Screw              | 2  | pcs |
|                                                               | 8 mm    | Ø4x25   | Screw              | 2  | pcs |
| Philips head screwdriver required for assembly (not included) |         |         |                    |    |     |



The hardware quantities listed above are required for proper assembly. Some extra hardware may also have been included.



















Serious or fatal injuries can occur from furniture tipping over. To prevent the furniture from tipping over we recommend that it is permanently fixed to the wall. Wall anchor and hardware are included with this product. Please make sure hardware is suitable for your walls before installing, as different wall materials may require different types of anchors.