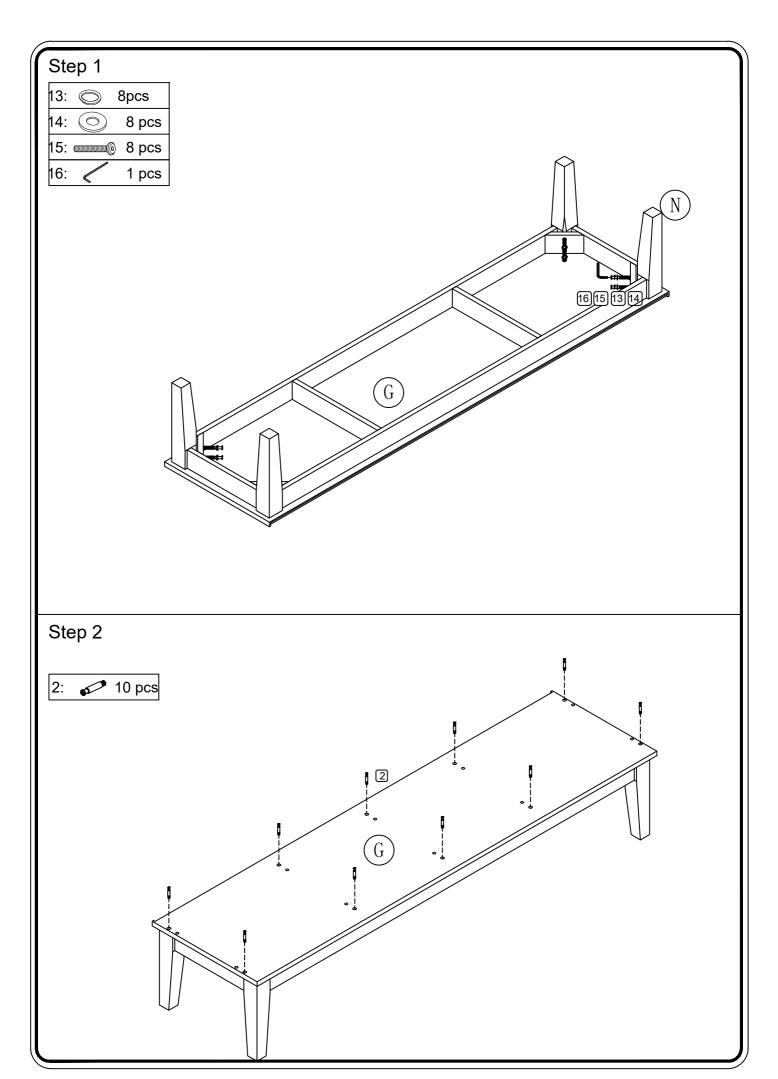

## **General Assembly Guidelines**

- I. Ensure that all parts and hardware are available before beginning assembly.
- II. Follow each step carefully to ensure the proper assembly of this product.
- III. Two people are recommended for ease in the assembly of this product.
- IV. The three main types of hardware used to assemble this product are: wood dowels, screws and bolts.
- V. The provided glue is to secure wood dowels in place. When first inserting dowels, locate the appropriate hole for the dowel, place a small amount of glue in the hole and insert the dowel. Wipe away excess glue immediately.

In future assembly steps when dowels are necessary to attach assembly parts together, place a small amount of glue on the end of the dowel before attaching parts together. Wipe away excess glue immediately.