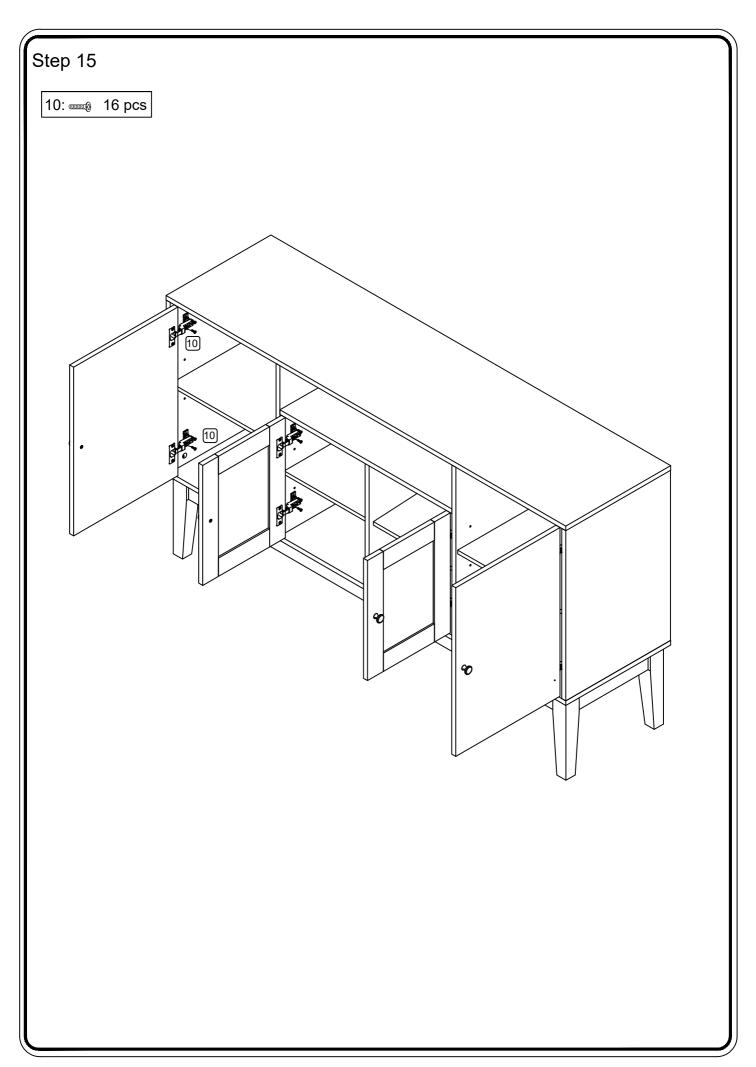

VI. Insert cam lock into panel tighter with a screwdriver;
Note: Please don't over-tighten the cam lock, otherwise, it will be broken.

VII. Power tools should not be used to assemble this product .

VIII. Concealed hinges are three-way adjustable.