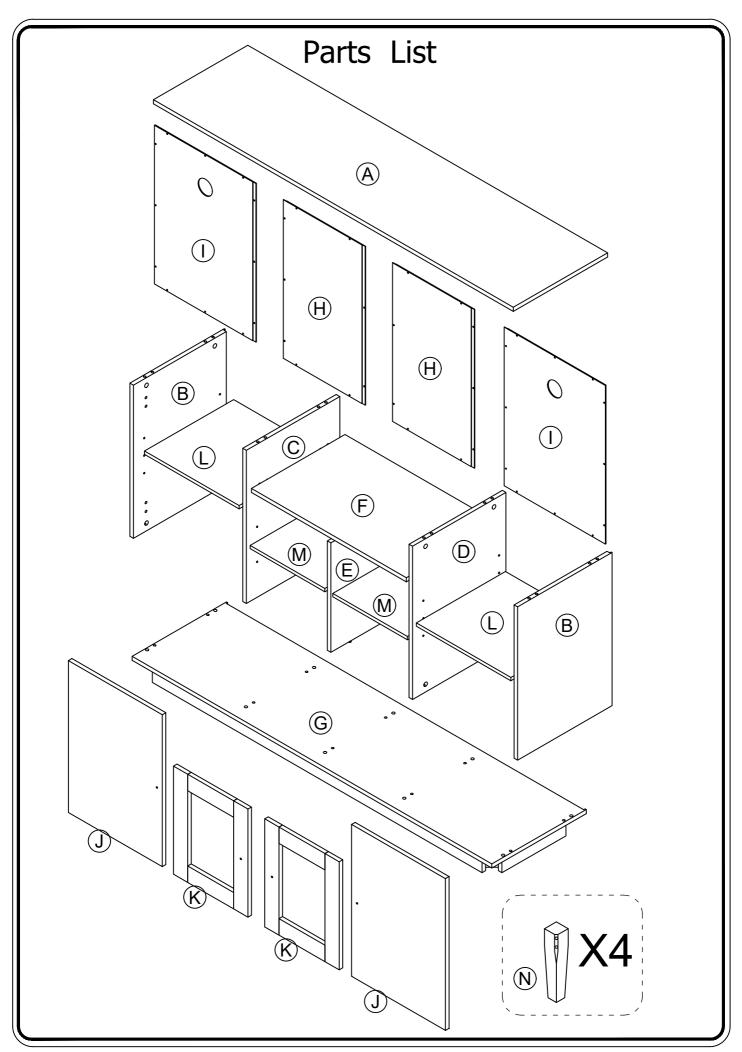

## ASSEMBLY INSTRUCTIONS TV STAND ITEM# HT-17057

If you find any damage after opening, please be sure to take pictures of the damage and contact us. We will help you solve the problem as soon as possible.

## **General Assembly Guidelines**

- I. Ensure that all parts and hardware are available before beginning assembly.
- II. Follow each step carefully to ensure the proper assembly of this product.
- III. Two people are recommended for ease in the assembly of this product.
- IV. The three main types of hardware used to assemble this product are: wood dowels, screws and bolts.
- V. The provided glue is to secure wood dowels in place. When first inserting dowels, locate the appropriate hole for the dowel, place a small amount of glue in the hole and insert the dowel. Wipe away excess glue immediately.