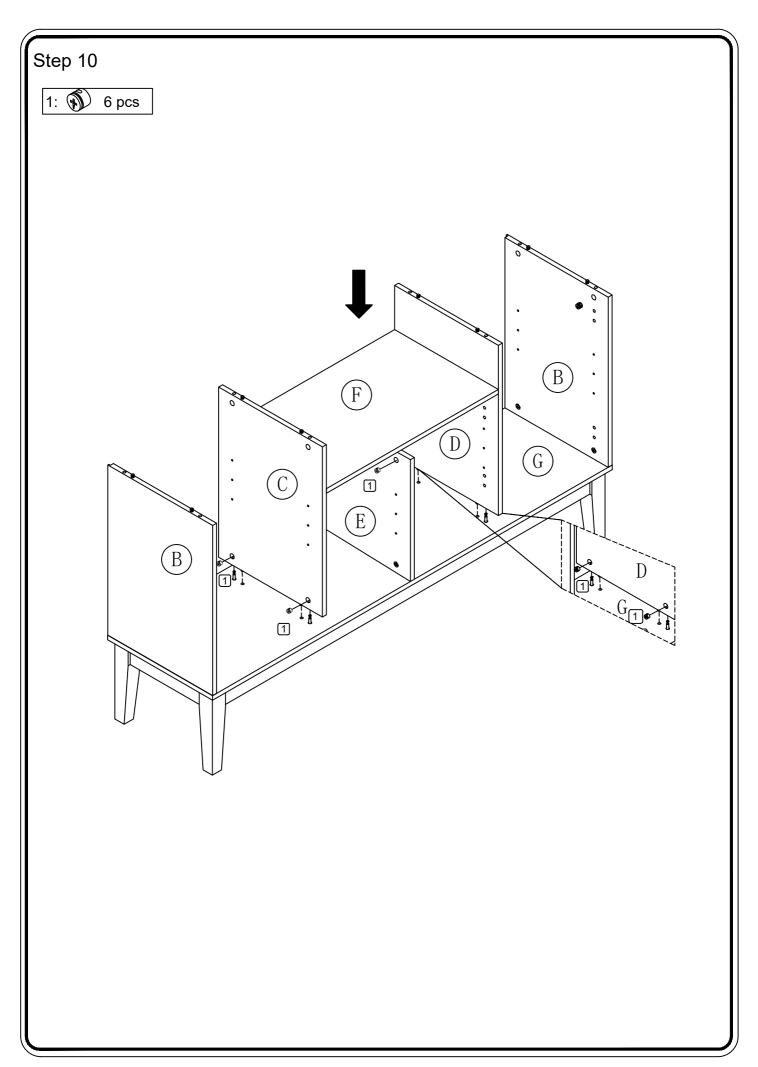

|         |         | Hexagon socket key | 1  | рс  |
| 17                                                            |         |         | Plastic strap      | 2  | pcs |
|                                                               | (m)     |         | Nut                | 2  | pcs |
|                                                               | 8       | Ø3x16   | Screw              | 2  | pcs |
|                                                               | 8 mm    | Ø4x25   | Screw              | 2  | pcs |
| Philips head screwdriver required for assembly (not included) |         |         |                    |    |     |



The hardware quantities listed above are required for proper assembly. Some extra hardware may also have been included.



















Serious or fatal injuries can occur from furniture tipping over. To prevent the furniture from tipping over we recommend that it is permanently fixed to the wall. Wall anchor and hardware are included with this product. Please make sure hardware is suitable for your walls before installing, as different wall materials may require different types of anchors.