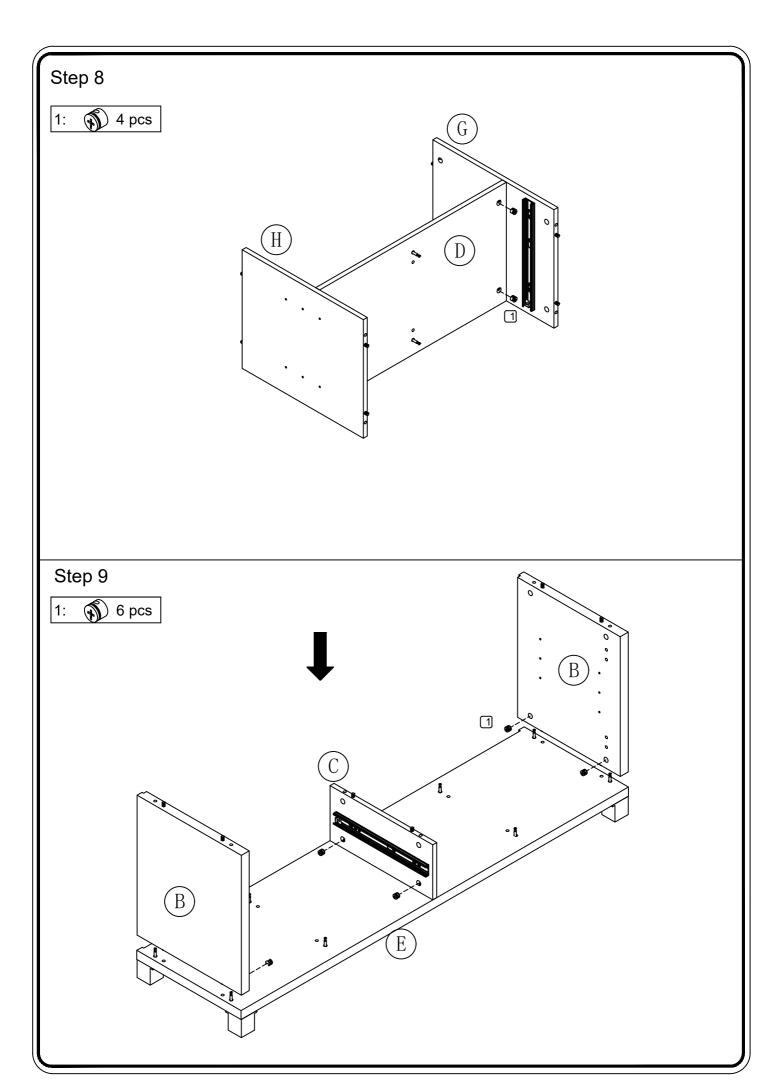

| PARTS LIST                |                        |                            |                              |  |  |
|---------------------------|------------------------|----------------------------|------------------------------|--|--|
| A Carton part list        |                        |                            |                              |  |  |
| A:Top panel 1 pc          | B:side panel 2 pc      | C:Partition 1 pc           | D: Fixed Shelf 1 pc          |  |  |
| E:Bottom panei 1 pc       | F: shelf 2 pc          | G:right mid panel 1 pc     | H:left mid panel 1 pc        |  |  |
| I:Mid leg 1 pcs           | J:Door 2 pcs           | K:Drawer front panel 2 pcs | L:Drawer letf side 2 pcs     |  |  |
| M:Drawer right side 2 pcs | N:Drawer back 2 pcs    | O:Drawer bottom 2 pcs      | P:Left Back panel 1 pc       |  |  |
| Q:Right Back panel 1 pc   | R: up Back panel 1 pcs | S: Lower Back panel 1 pcs  | HARDWARE PKG 2 pc<br>IA 1 pc |  |  |
|                           |                        |                            |                              |  |  |
|                           |                        |                            |                              |  |  |
|                           |                        |                            |                              |  |  |
|                           |                        |                            |                              |  |  |

| PARTS LIST                 |                          |                    |                             |  |  |
|----------------------------|--------------------------|--------------------|-----------------------------|--|--|
| A Carton part list         |                          |                    |                             |  |  |
| HARDWARE LIST              |                          |                    |                             |  |  |
| 1:Cam lock 32 pcs          | 2:Cam bolt 32 pcs        | 3:Wood plug 24 pcs | 4:Wood screw 38pcs          |  |  |
|                            | Ø6*35                    |                    | <b>(8)</b>                  |  |  |
| Ø15*11.5  5.Sticker 24 pcs | 6.Screw 8PC              | 7.leg 4pc          | Ø3.0*12<br>8: Glue tube 3pc |  |  |
|                            | !!!!!€<br Ø4x25          |                    | D(C)                        |  |  |
| 9:Pull knob 4 pcs          | 10:Screw 4 pcs           | 11.Hinge 4pcs      | 12.Screw 16 pcs             |  |  |
| 6                          | ( <del>}</del>           |                    | (3)                         |  |  |
| Ø24*21                     | Ø4x18                    | Ø26                | Ø4x12                       |  |  |
| 13:Wood screw 16 pcs       | 14.Shelf support pin 8pc |                    |                             |  |  |
|                            |                          |                    |                             |  |  |
| Ø3.0*16                    | Ø8x5x16                  |                    |                             |  |  |
|                            |                          |                    |                             |  |  |
|                            |                          |                    |                             |  |  |
|                            |                          |                    |                             |  |  |
|                            |                          |                    |                             |  |  |
|                            |                          |                    |                             |  |  |
|                            |                          |                    |                             |  |  |
|                            |                          |                    |                             |  |  |
|                            |                          |                    |                             |  |  |
|                            |                          |                    |                             |  |  |
|                            |                          |                    |                             |  |  |