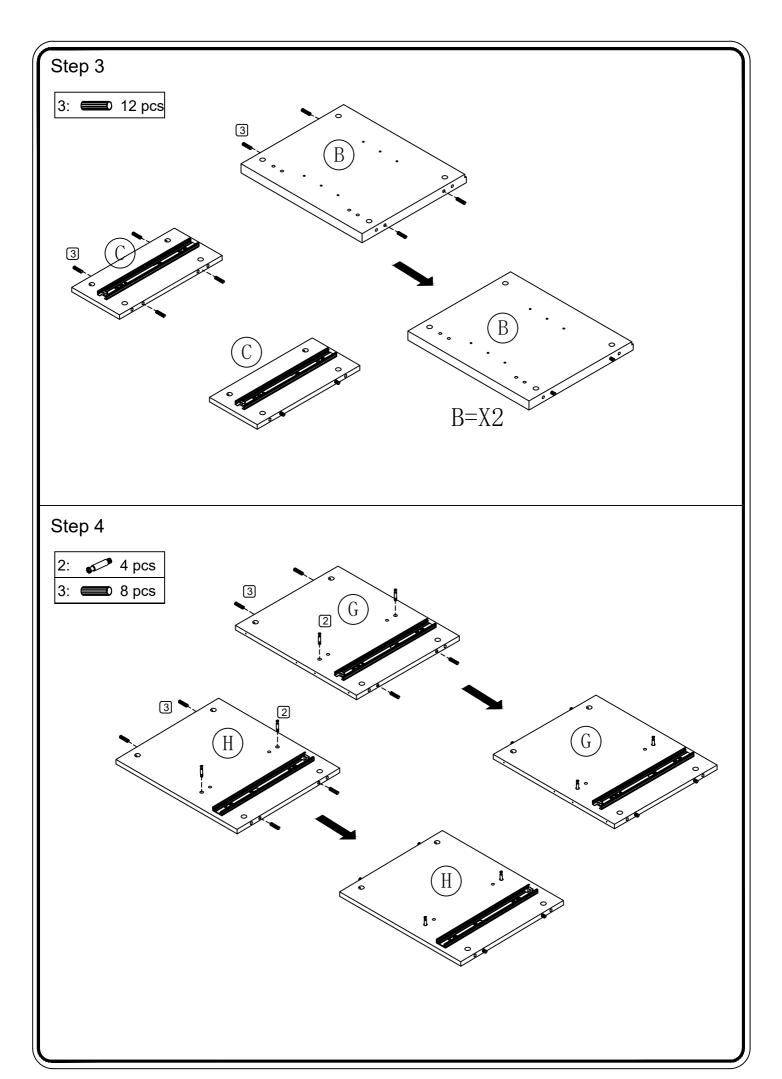

| PARTS LIST                |                        |                            |                              |  |  |
|---------------------------|------------------------|----------------------------|------------------------------|--|--|
| A Carton part list        |                        |                            |                              |  |  |
| A:Top panel 1 pc          | B:side panel 2 pc      | C:Partition 1 pc           | D: Fixed Shelf 1 pc          |  |  |
| E:Bottom panei 1 pc       | F: shelf 2 pc          | G:right mid panel 1 pc     | H:left mid panel 1 pc        |  |  |
| I:Mid leg 1 pcs           | J:Door 2 pcs           | K:Drawer front panel 2 pcs | L:Drawer letf side 2 pcs     |  |  |
| M:Drawer right side 2 pcs | N:Drawer back 2 pcs    | O:Drawer bottom 2 pcs      | P:Left Back panel 1 pc       |  |  |
| Q:Right Back panel 1 pc   | R: up Back panel 1 pcs | S: Lower Back panel 1 pcs  | HARDWARE PKG 2 pc<br>IA 1 pc |  |  |
|                           |                        |                            |                              |  |  |
|                           |                        |                            |                              |  |  |
|                           |                        |                            |                              |  |  |
|                           |                        |                            |                              |  |  |

| PARTS LIST                 |                          |                    |                             |  |  |
|----------------------------|--------------------------|--------------------|-----------------------------|--|--|
| A Carton part list         |                          |                    |                             |  |  |
| HARDWARE LIST              |                          |                    |                             |  |  |
| 1:Cam lock 32 pcs          | 2:Cam bolt 32 pcs        | 3:Wood plug 24 pcs | 4:Wood screw 38pcs          |  |  |
|                            | Ø6*35                    |                    | <b>(8)</b>                  |  |  |
| Ø15*11.5  5.Sticker 24 pcs | 6.Screw 8PC              | 7.leg 4pc          | Ø3.0*12<br>8: Glue tube 3pc |  |  |
|                            | !!!!!€<br Ø4x25          |                    | D(C)                        |  |  |
| 9:Pull knob 4 pcs          | 10:Screw 4 pcs           | 11.Hinge 4pcs      | 12.Screw 16 pcs             |  |  |
| 6                          | ( <del>}</del>           |                    | (3)                         |  |  |
| Ø24*21                     | Ø4x18                    | Ø26                | Ø4x12                       |  |  |
| 13:Wood screw 16 pcs       | 14.Shelf support pin 8pc |                    |                             |  |  |
|                            |                          |                    |                             |  |  |
| Ø3.0*16                    | Ø8x5x16                  |                    |                             |  |  |
|                            |                          |                    |                             |  |  |
|                            |                          |                    |                             |  |  |
|                            |                          |                    |                             |  |  |
|                            |                          |                    |                             |  |  |
|                            |                          |                    |                             |  |  |
|                            |                          |                    |                             |  |  |
|                            |                          |                    |                             |  |  |
|                            |                          |                    |                             |  |  |
|                            |                          |                    |                             |  |  |
|                            |                          |                    |                             |  |  |