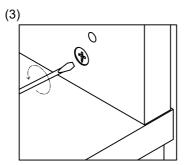

#### Disassemble the slide rail diagram

For disassemble drawer tray, by sliding the tray arm and the tray bracket out. Press and tick the small lever on the tray bracket and carefully pull the two piece apart.