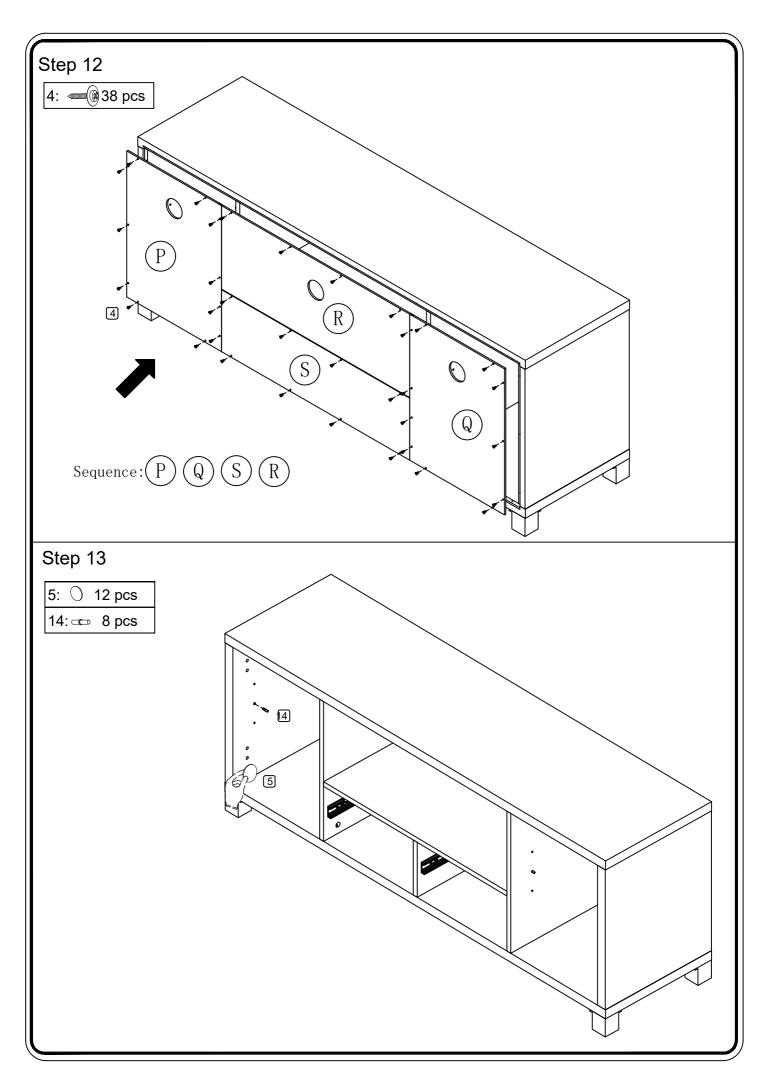

#### HIDDEN CONNECTOR.....ASSEMBLY TECHNIQUES

Note: Please don't over-tighten the cam lock, otherwise, it will be broken.