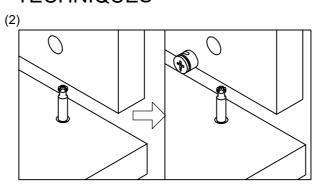

#### HIDDEN CONNECTOR.....ASSEMBLY TECHNIQUES

Note: Please don't over-tighten the cam lock, otherwise, it will be broken.