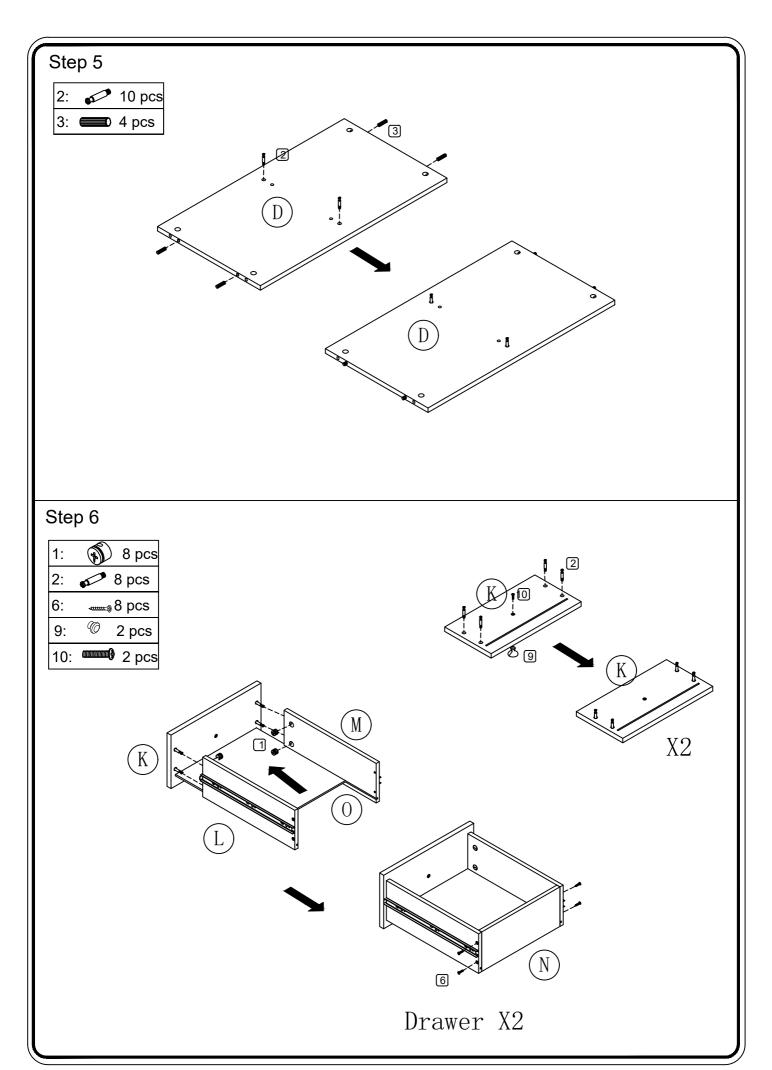

| PARTS LIST                |                        |                            |                              |  |  |
|---------------------------|------------------------|----------------------------|------------------------------|--|--|
| A Carton part list        |                        |                            |                              |  |  |
| A:Top panel 1 pc          | B:side panel 2 pc      | C:Partition 1 pc           | D: Fixed Shelf 1 pc          |  |  |
| E:Bottom panei 1 pc       | F: shelf 2 pc          | G:right mid panel 1 pc     | H:left mid panel 1 pc        |  |  |
| I:Mid leg 1 pcs           | J:Door 2 pcs           | K:Drawer front panel 2 pcs | L:Drawer letf side 2 pcs     |  |  |
| M:Drawer right side 2 pcs | N:Drawer back 2 pcs    | O:Drawer bottom 2 pcs      | P:Left Back panel 1 pc       |  |  |
| Q:Right Back panel 1 pc   | R: up Back panel 1 pcs | S: Lower Back panel 1 pcs  | HARDWARE PKG 2 pc<br>IA 1 pc |  |  |
|                           |                        |                            |                              |  |  |
|                           |                        |                            |                              |  |  |
|                           |                        |                            |                              |  |  |
|                           |                        |                            |                              |  |  |

| PARTS LIST                 |                          |                    |                             |  |  |
|----------------------------|--------------------------|--------------------|-----------------------------|--|--|
| A Carton part list         |                          |                    |                             |  |  |
| HARDWARE LIST              |                          |                    |                             |  |  |
| 1:Cam lock 32 pcs          | 2:Cam bolt 32 pcs        | 3:Wood plug 24 pcs | 4:Wood screw 38pcs          |  |  |
|                            | Ø6*35                    |                    | <b>(8)</b>                  |  |  |
| Ø15*11.5  5.Sticker 24 pcs | 6.Screw 8PC              | 7.leg 4pc          | Ø3.0*12<br>8: Glue tube 3pc |  |  |
|                            | !!!!!€<br Ø4x25          |                    | D(C)                        |  |  |
| 9:Pull knob 4 pcs          | 10:Screw 4 pcs           | 11.Hinge 4pcs      | 12.Screw 16 pcs             |  |  |
| 6                          | ( <del>}</del>           |                    | (3)                         |  |  |
| Ø24*21                     | Ø4x18                    | Ø26                | Ø4x12                       |  |  |
| 13:Wood screw 16 pcs       | 14.Shelf support pin 8pc |                    |                             |  |  |
|                            |                          |                    |                             |  |  |
| Ø3.0*16                    | Ø8x5x16                  |                    |                             |  |  |
|                            |                          |                    |                             |  |  |
|                            |                          |                    |                             |  |  |
|                            |                          |                    |                             |  |  |
|                            |                          |                    |                             |  |  |
|                            |                          |                    |                             |  |  |
|                            |                          |                    |                             |  |  |
|                            |                          |                    |                             |  |  |
|                            |                          |                    |                             |  |  |
|                            |                          |                    |                             |  |  |
|                            |                          |                    |                             |  |  |