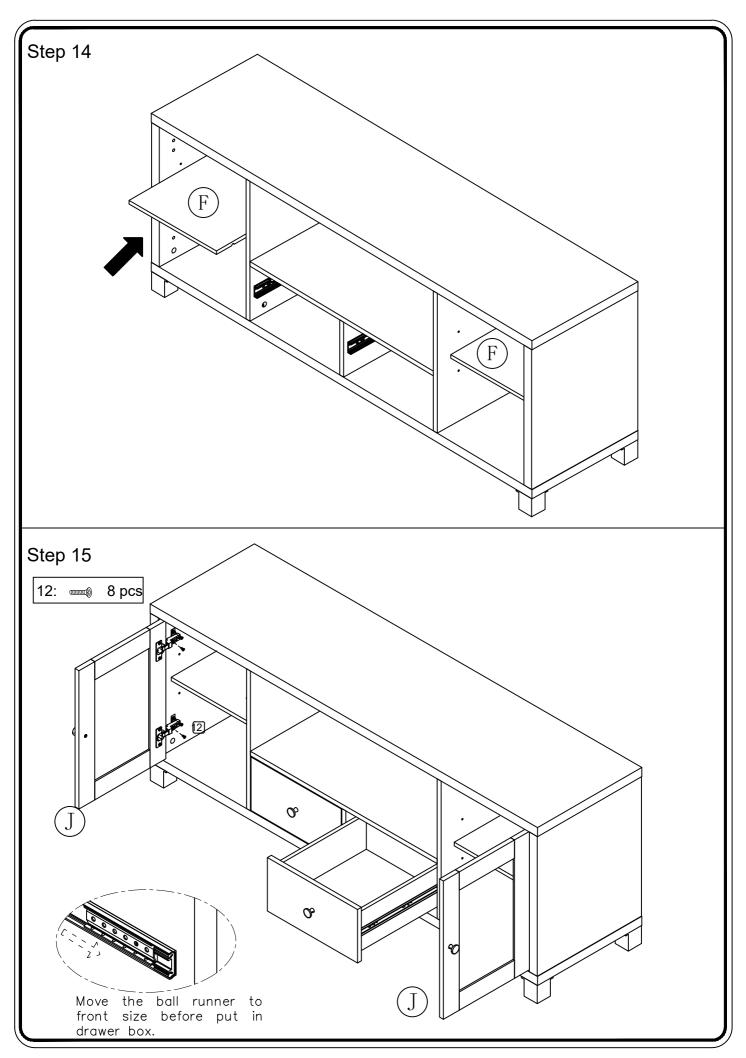

#### Disassemble the slide rail diagram

For disassemble drawer tray, by sliding the tray arm and the tray bracket out. Press and tick the small lever on the tray bracket and carefully pull the two piece apart.