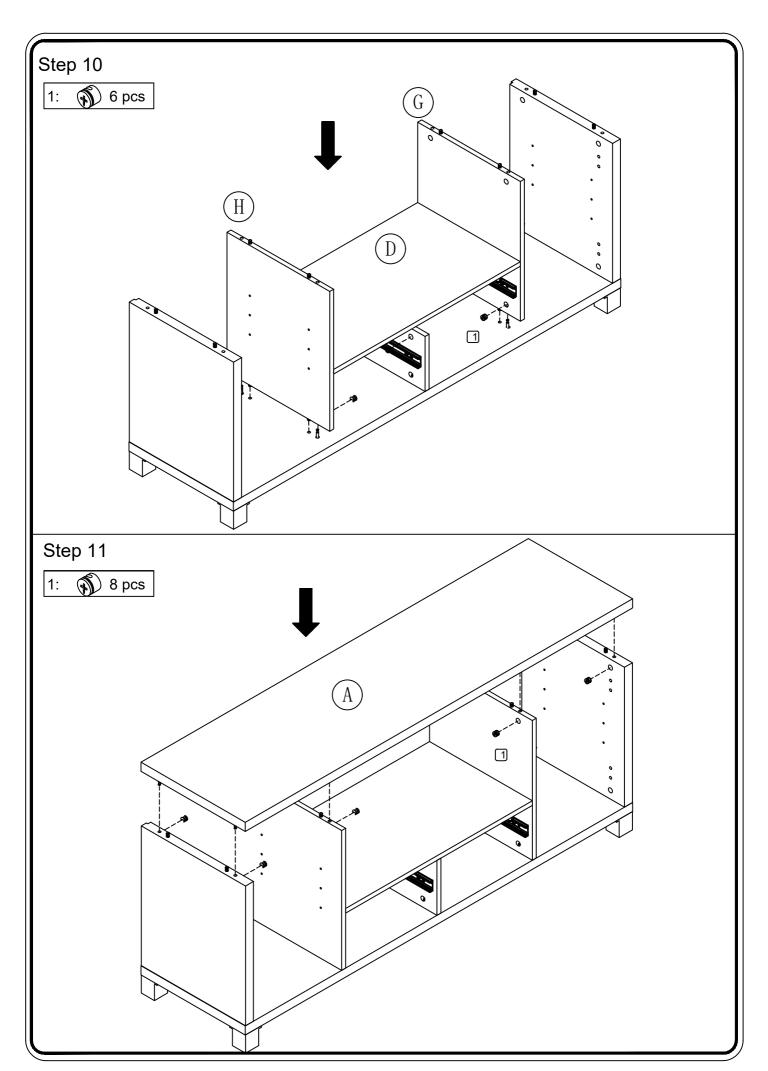

| PARTS LIST                |                        |                            |                              |  |  |
|---------------------------|------------------------|----------------------------|------------------------------|--|--|
| A Carton part list        |                        |                            |                              |  |  |
| A:Top panel 1 pc          | B:side panel 2 pc      | C:Partition 1 pc           | D: Fixed Shelf 1 pc          |  |  |
| E:Bottom panei 1 pc       | F: shelf 2 pc          | G:right mid panel 1 pc     | H:left mid panel 1 pc        |  |  |
| I:Mid leg 1 pcs           | J:Door 2 pcs           | K:Drawer front panel 2 pcs | L:Drawer letf side 2 pcs     |  |  |
| M:Drawer right side 2 pcs | N:Drawer back 2 pcs    | O:Drawer bottom 2 pcs      | P:Left Back panel 1 pc       |  |  |
| Q:Right Back panel 1 pc   | R: up Back panel 1 pcs | S: Lower Back panel 1 pcs  | HARDWARE PKG 2 pc<br>IA 1 pc |  |  |
|                           |                        |                            |                              |  |  |
|                           |                        |                            |                              |  |  |
|                           |                        |                            |                              |  |  |
|                           |                        |                            |                              |  |  |

| PARTS LIST                 |                          |                    |                             |  |  |
|----------------------------|--------------------------|--------------------|-----------------------------|--|--|
| A Carton part list         |                          |                    |                             |  |  |
| HARDWARE LIST              |                          |                    |                             |  |  |
| 1:Cam lock 32 pcs          | 2:Cam bolt 32 pcs        | 3:Wood plug 24 pcs | 4:Wood screw 38pcs          |  |  |
|                            | Ø6*35                    |                    | <b>(8)</b>                  |  |  |
| Ø15*11.5  5.Sticker 24 pcs | 6.Screw 8PC              | 7.leg 4pc          | Ø3.0*12<br>8: Glue tube 3pc |  |  |
|                            | !!!!!€<br Ø4x25          |                    | D(C)                        |  |  |
| 9:Pull knob 4 pcs          | 10:Screw 4 pcs           | 11.Hinge 4pcs      | 12.Screw 16 pcs             |  |  |
| 6                          | ( <del>}</del>           |                    | (3)                         |  |  |
| Ø24*21                     | Ø4x18                    | Ø26                | Ø4x12                       |  |  |
| 13:Wood screw 16 pcs       | 14.Shelf support pin 8pc |                    |                             |  |  |
|                            |                          |                    |                             |  |  |
| Ø3.0*16                    | Ø8x5x16                  |                    |                             |  |  |
|                            |                          |                    |                             |  |  |
|                            |                          |                    |                             |  |  |
|                            |                          |                    |                             |  |  |
|                            |                          |                    |                             |  |  |
|                            |                          |                    |                             |  |  |
|                            |                          |                    |                             |  |  |
|                            |                          |                    |                             |  |  |
|                            |                          |                    |                             |  |  |
|                            |                          |                    |                             |  |  |
|                            |                          |                    |                             |  |  |