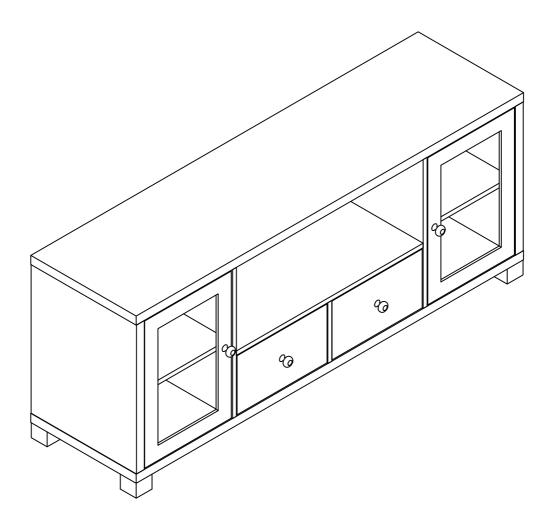

# ASSEMBLY INSTRUCTIONS TV Stand ITEM# AM171002

If you find any damage after opening, please be sure to take pictures of the damage and contact us. We will help you solve the problem as soon as possible.

| PARTS LIST                |                        |                            |                              |  |  |
|---------------------------|------------------------|----------------------------|------------------------------|--|--|
| A Carton part list        |                        |                            |                              |  |  |
| A:Top panel 1 pc          | B:side panel 2 pc      | C:Partition 1 pc           | D: Fixed Shelf 1 pc          |  |  |
| E:Bottom panei 1 pc       | F: shelf 2 pc          | G:right mid panel 1 pc     | H:left mid panel 1 pc        |  |  |
| I:Mid leg 1 pcs           | J:Door 2 pcs           | K:Drawer front panel 2 pcs | L:Drawer letf side 2 pcs     |  |  |
| M:Drawer right side 2 pcs | N:Drawer back 2 pcs    | O:Drawer bottom 2 pcs      | P:Left Back panel 1 pc       |  |  |
| Q:Right Back panel 1 pc   | R: up Back panel 1 pcs | S: Lower Back panel 1 pcs  | HARDWARE PKG 2 pc<br>IA 1 pc |  |  |
|                           |                        |                            |                              |  |  |
|                           |                        |                            |                              |  |  |
|                           |                        |                            |                              |  |  |
|                           |                        |                            |                              |  |  |

| PARTS LIST                 |                          |                    |                             |  |  |
|----------------------------|--------------------------|--------------------|-----------------------------|--|--|
| A Carton part list         |                          |                    |                             |  |  |
| HARDWARE LIST              |                          |                    |                             |  |  |
| 1:Cam lock 32 pcs          | 2:Cam bolt 32 pcs        | 3:Wood plug 24 pcs | 4:Wood screw 38pcs          |  |  |
|                            | Ø6*35                    |                    | <b>(8)</b>                  |  |  |
| Ø15*11.5  5.Sticker 24 pcs | 6.Screw 8PC              | 7.leg 4pc          | Ø3.0*12<br>8: Glue tube 3pc |  |  |
|                            | !!!!!€<br Ø4x25          |                    | D(C)                        |  |  |
| 9:Pull knob 4 pcs          | 10:Screw 4 pcs           | 11.Hinge 4pcs      | 12.Screw 16 pcs             |  |  |
| 6                          | ( <del>}</del>           |                    | (3)                         |  |  |
| Ø24*21                     | Ø4x18                    | Ø26                | Ø4x12                       |  |  |
| 13:Wood screw 16 pcs       | 14.Shelf support pin 8pc |                    |                             |  |  |
|                            |                          |                    |                             |  |  |
| Ø3.0*16                    | Ø8x5x16                  |                    |                             |  |  |
|                            |                          |                    |                             |  |  |
|                            |                          |                    |                             |  |  |
|                            |                          |                    |                             |  |  |
|                            |                          |                    |                             |  |  |
|                            |                          |                    |                             |  |  |
|                            |                          |                    |                             |  |  |
|                            |                          |                    |                             |  |  |
|                            |                          |                    |                             |  |  |
|                            |                          |                    |                             |  |  |
|                            |                          |                    |                             |  |  |