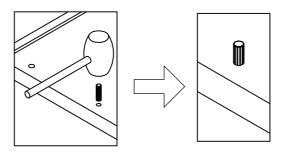

# ASSEMBLY INSTRUCTIONS TV Stand ITEM# AM171002



If you find any damage after opening, please be sure to take pictures of the damage and contact us. We will help you solve the problem as soon as possible.

THANK YOU

## ASSEMBLY TOOLS REQUIRED (NOT INCLUDED)







### WOODEN DOWEL INSTALLATION PROCEDURE

Gently tap dowel into hole with rubber mallet



#### HIDDEN CONNECTOR.....ASSEMBLY TECHNIQUES









Note: Please don't over-tighten the cam lock, otherwise, it will be broken.

#### Disassemble the slide rail diagram



For disassemble drawer tray, by sliding the tray arm and the tray bracket out. Press and tick the small lever on the tray bracket and carefully pull the two piece apart.

| PARTS LIST                |                        |                            |                              |  |  |
|---------------------------|------------------------|----------------------------|------------------------------|--|--|
| A Carton part list        |                        |                            |                              |  |  |
| A:Top panel 1 pc          | B:side panel 2 pc      | C:Partition 1 pc           | D: Fi