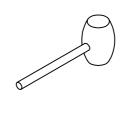

## ASSEMBLY TOOLS REQUIRED (NOT INCLUDED)

### WOODEN DOWEL INSTALLATION PROCEDURE

Gently tap dowel into hole with rubber mallet