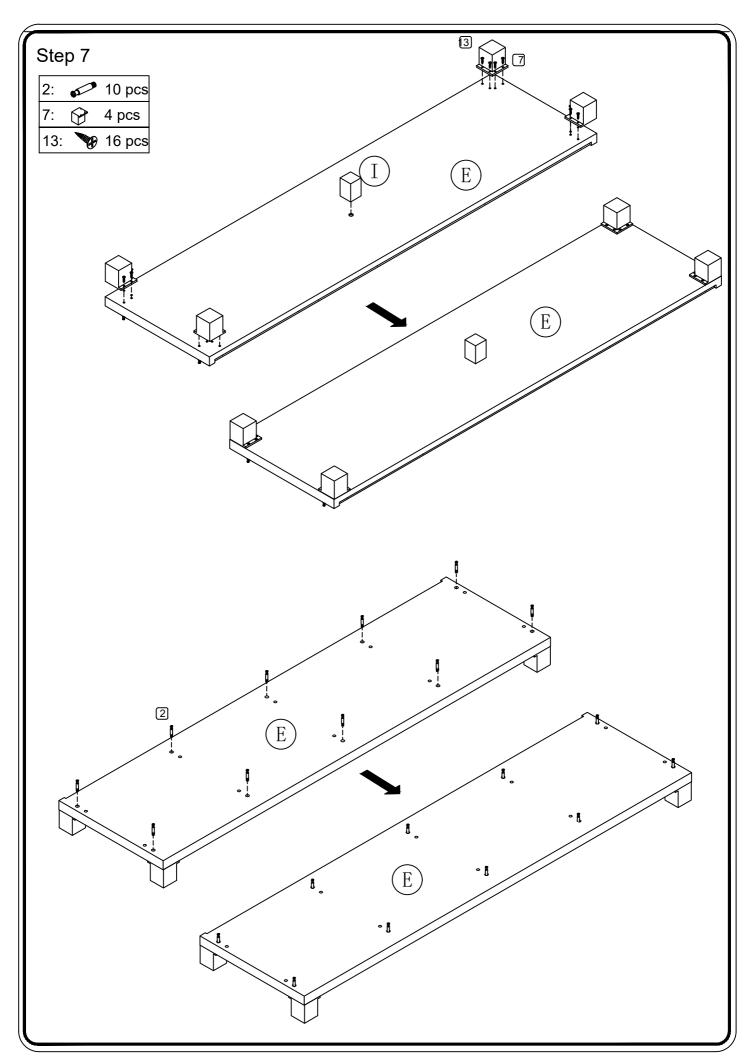

| PARTS LIST                |                        |                            |                              |  |  |
|---------------------------|------------------------|----------------------------|------------------------------|--|--|
| A Carton part list        |                        |                            |                              |  |  |
| A:Top panel 1 pc          | B:side panel 2 pc      | C:Partition 1 pc           | D: Fixed Shelf 1 pc          |  |  |
| E:Bottom panei 1 pc       | F: shelf 2 pc          | G:right mid panel 1 pc     | H:left mid panel 1 pc        |  |  |
| I:Mid leg 1 pcs           | J:Door 2 pcs           | K:Drawer front panel 2 pcs | L:Drawer letf side 2 pcs     |  |  |
| M:Drawer right side 2 pcs | N:Drawer back 2 pcs    | O:Drawer bottom 2 pcs      | P:Left Back panel 1 pc       |  |  |
| Q:Right Back panel 1 pc   | R: up Back panel 1 pcs | S: Lower Back panel 1 pcs  | HARDWARE PKG 2 pc<br>IA 1 pc |  |  |
|                           |                        |                            |                              |  |  |
|                           |                        |                            |                              |  |  |
|                           |                        |                            |                              |  |  |
|                           |                        |                            |                              |  |  |

| PARTS LIST                 |                          |                    |                             |  |  |
|----------------------------|--------------------------|--------------------|-----------------------------|--|--|
| A Carton part list         |                          |                    |                             |  |  |
| HARDWARE LIST              |                          |                    |                             |  |  |
| 1:Cam lock 32 pcs          | 2:Cam bolt 32 pcs        | 3:Wood plug 24 pcs | 4:Wood screw 38pcs          |  |  |
|                            | Ø6*35                    |                    | <b>(8)</b>                  |  |  |
| Ø15*11.5  5.Sticker 24 pcs | 6.Screw 8PC              | 7.leg 4pc          | Ø3.0*12<br>8: Glue tube 3pc |  |  |
|                            | !!!!!€<br Ø4x25          |                    | D(C)                        |  |  |
| 9:Pull knob 4 pcs          | 10:Screw 4 pcs           | 11.Hinge 4pcs      | 12.Screw 16 pcs             |  |  |
| 6                          | ( <del>}</del>           |                    | (3)                         |  |  |
| Ø24*21                     | Ø4x18                    | Ø26                | Ø4x12                       |  |  |
| 13:Wood screw 16 pcs       | 14.Shelf support pin 8pc |                    |                             |  |  |
|                            |                          |                    |                             |  |  |
| Ø3.0*16                    | Ø8x5x16                  |                    |                             |  |  |
|                            |                          |                    |                             |  |  |
|                            |                          |                    |                             |  |  |
|                            |                          |                    |                             |  |  |
|                            |                          |                    |                             |  |  |
|                            |                          |                    |                             |  |  |
|                            |                          |                    |                             |  |  |
|                            |                          |                    |                             |  |  |
|                            |                          |                    |                             |  |  |
|                            |                          |                    |                             |  |  |
|                            |                          |                    |                             |  |  |