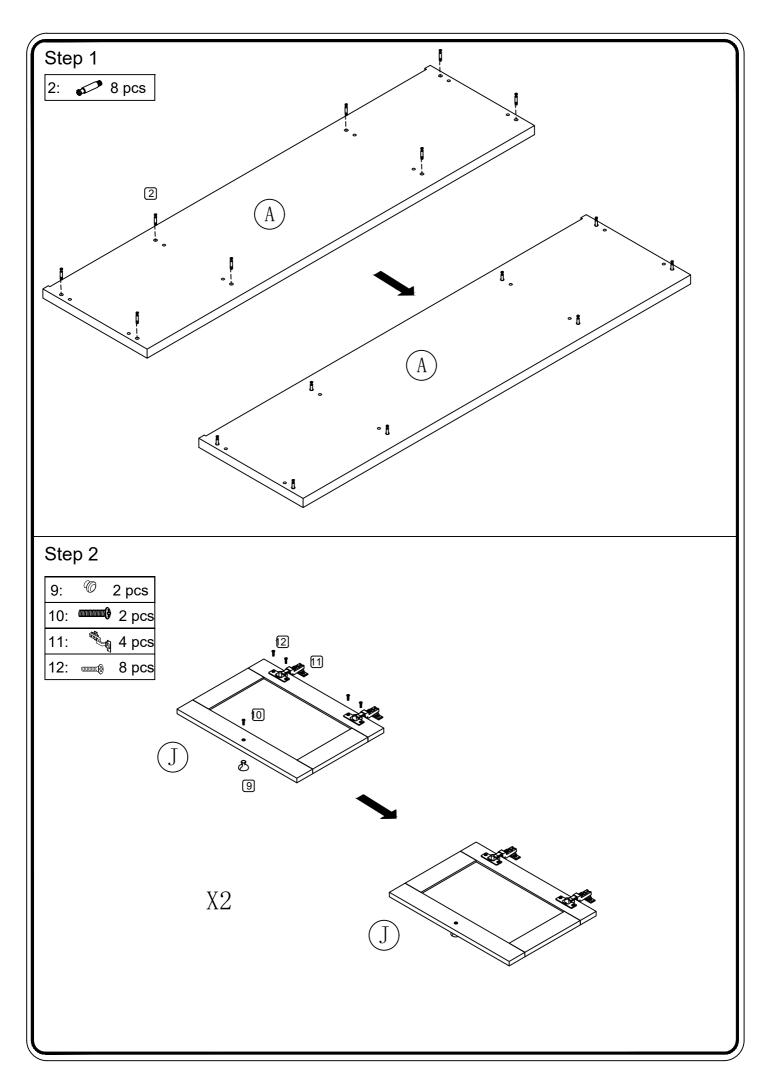

| PARTS LIST                |                        |                            |                              |  |  |
|---------------------------|------------------------|----------------------------|------------------------------|--|--|
| A Carton part list        |                        |                            |                              |  |  |
| A:Top panel 1 pc          | B:side panel 2 pc      | C:Partition 1 pc           | D: Fixed Shelf 1 pc          |  |  |
| E:Bottom panei 1 pc       | F: shelf 2 pc          | G:right mid panel 1 pc     | H:left mid panel 1 pc        |  |  |
| I:Mid leg 1 pcs           | J:Door 2 pcs           | K:Drawer front panel 2 pcs | L:Drawer letf side 2 pcs     |  |  |
| M:Drawer right side 2 pcs | N:Drawer back 2 pcs    | O:Drawer bottom 2 pcs      | P:Left Back panel 1 pc       |  |  |
| Q:Right Back panel 1 pc   | R: up Back panel 1 pcs | S: Lower Back panel 1 pcs  | HARDWARE PKG 2 pc<br>IA 1 pc |  |  |
|                           |                        |                            |                              |  |  |
|                           |                        |                            |                              |  |  |
|                           |                        |                            |                              |  |  |
|                           |                        |                            |                              |  |  |

| PARTS LIST                 |                          |                    |                             |  |  |
|----------------------------|--------------------------|--------------------|-----------------------------|--|--|
| A Carton part list         |                          |                    |                             |  |  |
| HARDWARE LIST              |                          |                    |                             |  |  |
| 1:Cam lock 32 pcs          | 2:Cam bolt 32 pcs        | 3:Wood plug 24 pcs | 4:Wood screw 38pcs          |  |  |
|                            | Ø6*35                    |                    | <b>(8)</b>                  |  |  |
| Ø15*11.5  5.Sticker 24 pcs | 6.Screw 8PC              | 7.leg 4pc          | Ø3.0*12<br>8: Glue tube 3pc |  |  |
|                            | !!!!!€<br Ø4x25          |                    | D(C)                        |  |  |
| 9:Pull knob 4 pcs          | 10:Screw 4 pcs           | 11.Hinge 4pcs      | 12.Screw 16 pcs             |  |  |
| 6                          | ( <del>}</del>           |                    | (3)                         |  |  |
| Ø24*21                     | Ø4x18                    | Ø26                | Ø4x12                       |  |  |
| 13:Wood screw 16 pcs       | 14.Shelf support pin 8pc |                    |                             |  |  |
|                            |                          |                    |                             |  |  |
| Ø3.0*16                    | Ø8x5x16                  |                    |                             |  |  |
|                            |                          |                    |                             |  |  |
|                            |                          |                    |                             |  |  |
|                            |                          |                    |                             |  |  |
|                            |                          |                    |                             |  |  |
|                            |                          |                    |                             |  |  |
|                            |                          |                    |                             |  |  |
|                            |                          |                    |                             |  |  |
|                            |                          |                    |                             |  |  |
|                            |                          |                    |                             |  |  |
|                            |                          |                    |                             |  |  |