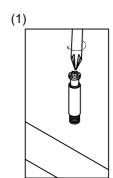

### WOODEN DOWEL INSTALLATION PROCEDURE

Gently tap dowel into hole with rubber mallet