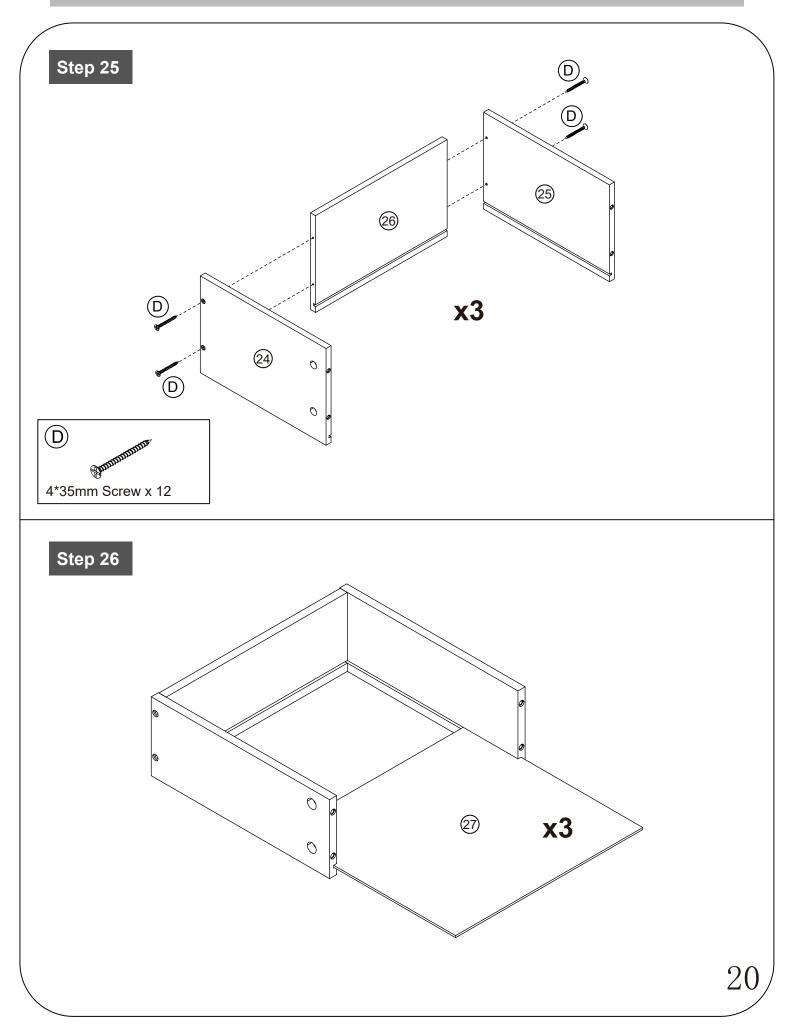

| (I)<br>Screwdrivers can be conv | rerted to Phillips and Slotted. | OR DE              |
| Ruler - Use this ruler to help correctly identify the screws                                                          |                                 |                                 |                    |
| 0 5 10 15 20 25 30 35 40 45 50 55 60 65 70 75 80 85 90 95 100 105 110 115 120 125 130 135 140 145 150 155 160 165 170 |                                 |                                 |                    |
| The screws length is measured from the head to the point (35mm screw shown). $2$                                      |                                 |                                 |                    |

#### **Using Camlocks**





4