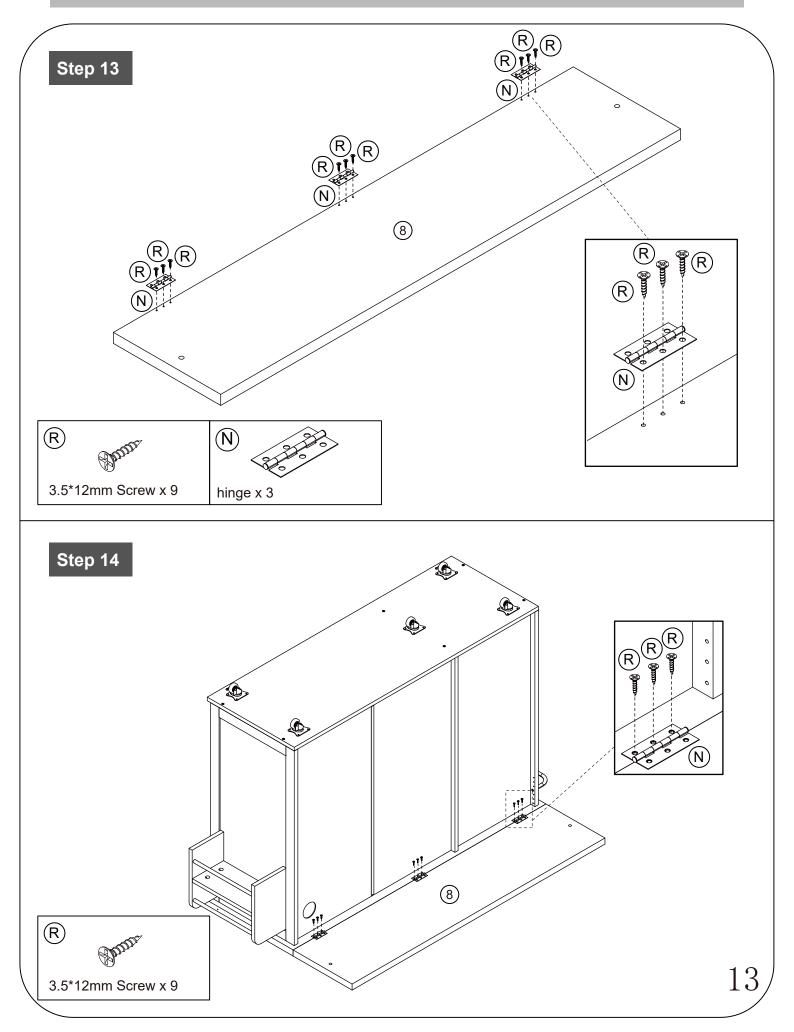

#### Please check you have all the panels listed below

Note: The quantitie below are the correcet amount to complete the assembly. In some cases more fittings may be supplied than are required.

| may be supplied than are                                                                                              | roquiroui                       |                                 |                    |
|-----------------------------------------------------------------------------------------------------------------------|---------------------------------|---------------------------------|--------------------|
| A m                                                                                                                   | B                               | C                               | D                  |
| Cam Bolt x 34                                                                                                         | Cam lock x 34                   | 6*30mm Dowel x 34               | 4*35mm Screw x 30  |
| E Banne                                                                                                               | Ē                               | G                               | H grand            |
| 3*12mm Screw x 36                                                                                                     | Hold hands x 2                  | 4*18mm Screw x 7                | 6*50mm Screw x 2   |
|                                                                                                                       | J                               | K                               | L O                |
| 100*100*22mm x 2                                                                                                      | Tergite x 1                     | Caster x 3                      | Locking caster x 2 |
| M Contraction                                                                                                         | N and a                         |                                 | P                  |
| 4*14mm Screw x 8                                                                                                      | hinge x 7                       | Pivot x 4                       | 26mm x 2           |
|                                                                                                                       | R                               | S S                             | T                  |
| 26mm x 2                                                                                                              | 3.5*12mm Screw x 66             | Pulley x 1                      | Screwdriver x 1    |
|                                                                                                                       |                                 |                                 | CR                 |
| Hold hands x 3                                                                                                        | 6*14mm Screw x 20               | Fish eye x 2                    | Runner 300mm x 3   |
| CL.                                                                                                                   | OR Case                         | DL .                            |                    |
| Runner 300mm x 3                                                                                                      | Runner 300mm x 3                | Runner 300mm x 3                |                    |
| Tools required                                                                                                        |                                 |                                 |                    |
| PULLUP                                                                                                                | (I)<br>Screwdrivers can be conv | rerted to Phillips and Slotted. | OR DE              |
| Ruler - Use this ruler to help correctly identify the screws                                                          |                                 |                                 |                    |
| 0 5 10 15 20 25 30 35 40 45 50 55 60 65 70 75 80 85 90 95 100 105 110 115 120 125 130 135 140 145 150 155 160 165 170 |                                 |                                 |                    |
| The screws length is measured from the head to the point (35mm screw shown). $2$                                      |                                 |                                 |                    |