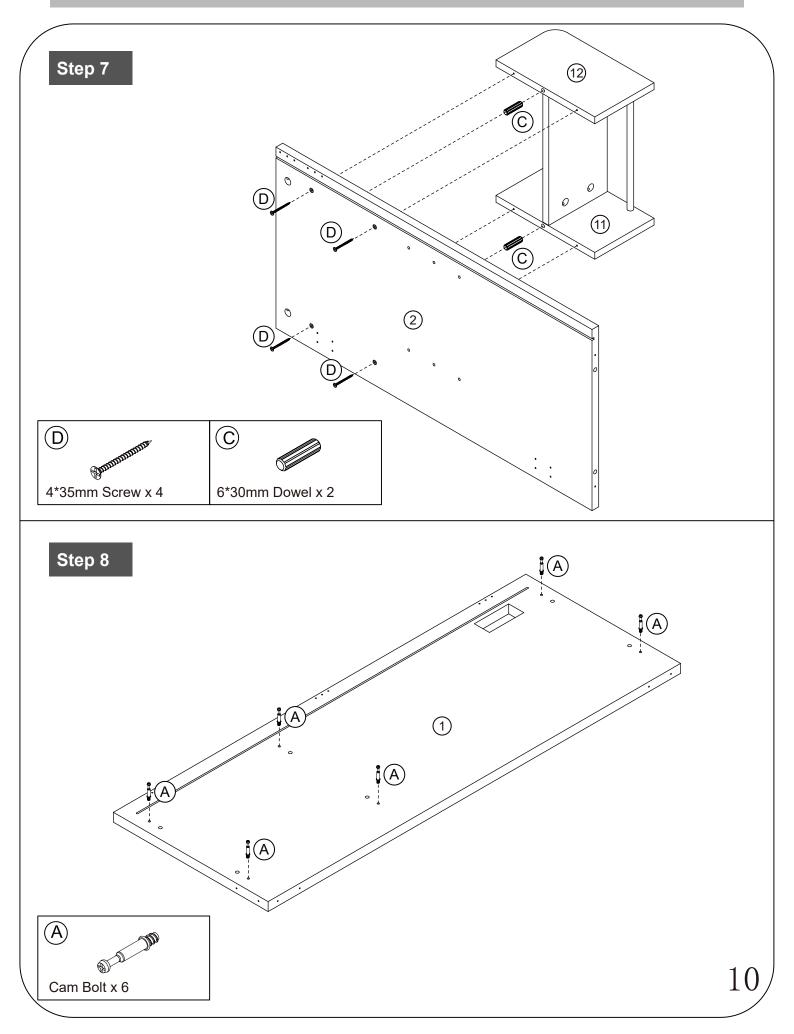

#### Please check you have all the panels listed below

Note: The quantitie below are the correcet amount to complete the assembly. In some cases more fittings may be supplied than are required.

| may be supplied than are                                                                                              | roquiroui                       |                                 |                    |
|-----------------------------------------------------------------------------------------------------------------------|---------------------------------|---------------------------------|--------------------|
| A m                                                                                                                   | B                               | C                               | D                  |
| Cam Bolt x 34                                                                                                         | Cam lock x 34                   | 6*30mm Dowel x 34               | 4*35mm Screw x 30  |
| E Banne                                                                                                               | Ē                               | G                               | H grand            |
| 3*12mm Screw x 36                                                                                                     | Hold hands x 2                  | 4*18mm Screw x 7                | 6*50mm Screw x 2   |
|                                                                                                                       | J                               | K                               | L O                |
| 100*100*22mm x 2                                                                                                      | Tergite x 1                     | Caster x 3                      | Locking caster x 2 |
| M Contraction                                                                                                         | N and a                         |                                 | P                  |
| 4*14mm Screw x 8                                                                                                      | hinge x 7                       | Pivot x 4                       | 26mm x 2           |
|                                                                                                                       | R                               | S S                             | T                  |
| 26mm x 2                                                                                                              | 3.5*12mm Screw x 66             | Pulley x 1                      | Screwdriver x 1    |
|                                                                                                                       |                                 |                                 | CR                 |
| Hold hands x 3                                                                                                        | 6*14mm Screw x 20               | Fish eye x 2                    | Runner 300mm x 3   |
| CL.                                                                                                                   | OR Case                         | DL .                            |                    |
| Runner 300mm x 3                                                                                                      | Runner 300mm x 3                | Runner 300mm x 3                |                    |
| Tools required                                                                                                        |                                 |                                 |                    |
| PULLUP                                                                                                                | (I)<br>Screwdrivers can be conv | rerted to Phillips and Slotted. | OR DE              |
| Ruler - Use this ruler to help correctly identify the screws                                                          |                                 |                                 |                    |
| 0 5 10 15 20 25 30 35 40 45 50 55 60 65 70 75 80 85 90 95 100 105 110 115 120 125 130 135 140 145 150 155 160 165 170 |                                 |                                 |                    |
| The screws length is measured from the head to the point (35mm screw shown). $2$                                      |                                 |                                 |                    |