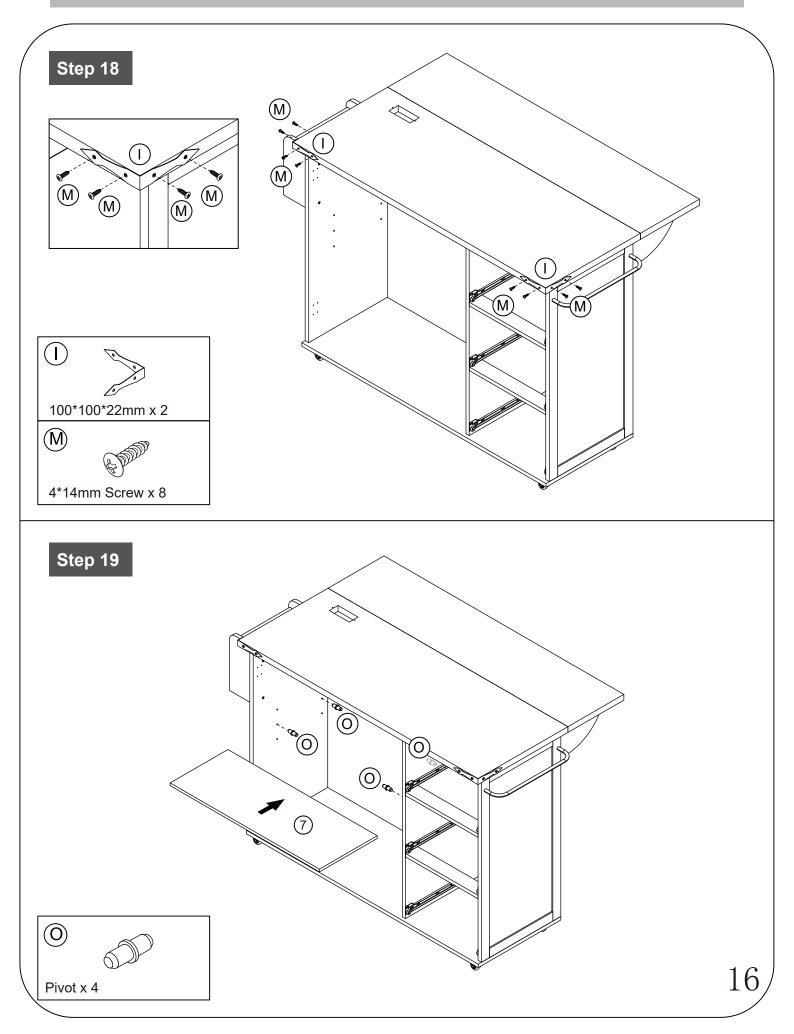

| (I)<br>Screwdrivers can be conv | rerted to Phillips and Slotted. | OR DE              |
| Ruler - Use this ruler to help correctly identify the screws                                                          |                                 |                                 |                    |
| 0 5 10 15 20 25 30 35 40 45 50 55 60 65 70 75 80 85 90 95 100 105 110 115 120 125 130 135 140 145 150 155 160 165 170 |                                 |                                 |                    |
| The screws length is measured from the head to the point (35mm screw shown). $2$                                      |                                 |                                 |                    |

#### **Using Camlocks**





4