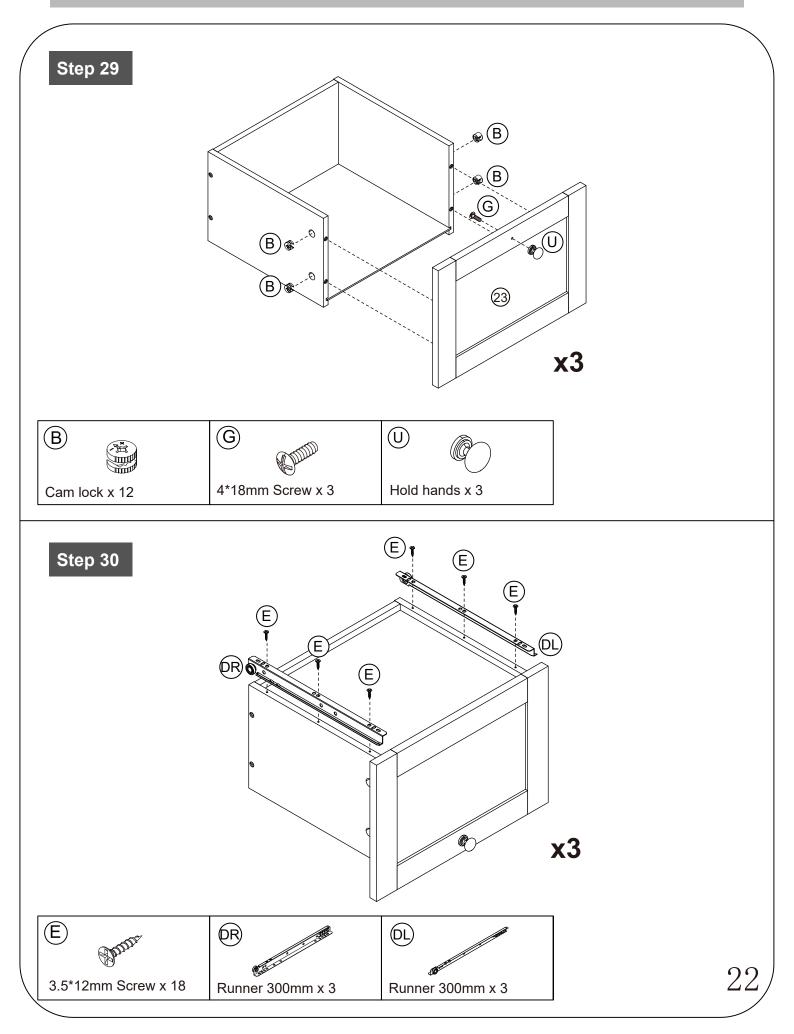

#### Please check you have all the panels listed below

Note: The quantitie below are the correcet amount to complete the assembly. In some cases more fittings may be supplied than are required.

| may be supplied than are                                                                                              | roquiroui                       |                                 |                    |
|-----------------------------------------------------------------------------------------------------------------------|---------------------------------|---------------------------------|--------------------|
| A m                                                                                                                   | B                               | C                               | D                  |
| Cam Bolt x 34                                                                                                         | Cam lock x 34                   | 6*30mm Dowel x 34               | 4*35mm Screw x 30  |
| E Banne                                                                                                               | Ē                               | G                               | H grand            |
| 3*12mm Screw x 36                                                                                                     | Hold hands x 2                  | 4*18mm Screw x 7                | 6*50mm Screw x 2   |
|                                                                                                                       | J                               | K                               | L O                |
| 100*100*22mm x 2                                                                                                      | Tergite x 1                     | Caster x 3                      | Locking caster x 2 |
| M Contraction                                                                                                         | N and a                         |                                 | P                  |
| 4*14mm Screw x 8                                                                                                      | hinge x 7                       | Pivot x 4                       | 26mm x 2           |
|                                                                                                                       | R                               | S S                             | T                  |
| 26mm x 2                                                                                                              | 3.5*12mm Screw x 66             | Pulley x 1                      | Screwdriver x 1    |
|                                                                                                                       |                                 |                                 | CR                 |
| Hold hands x 3                                                                                                        | 6*14mm Screw x 20               | Fish eye x 2                    | Runner 300mm x 3   |
| CL.                                                                                                                   | OR Case                         | DL .                            |                    |
| Runner 300mm x 3                                                                                                      | Runner 300mm x 3                | Runner 300mm x 3                |                    |
| Tools required                                                                                                        |                                 |                                 |                    |
| PULLUP                                                                                                                | (I)<br>Screwdrivers can be conv | rerted to Phillips and Slotted. | OR DE              |
| Ruler - Use this ruler to help correctly identify the screws                                                          |                                 |                                 |                    |
| 0 5 10 15 20 25 30 35 40 45 50 55 60 65 70 75 80 85 90 95 100 105 110 115 120 125 130 135 140 145 150 155 160 165 170 |                                 |                                 |                    |
| The screws length is measured from the head to the point (35mm screw shown). $2$                                      |                                 |                                 |                    |