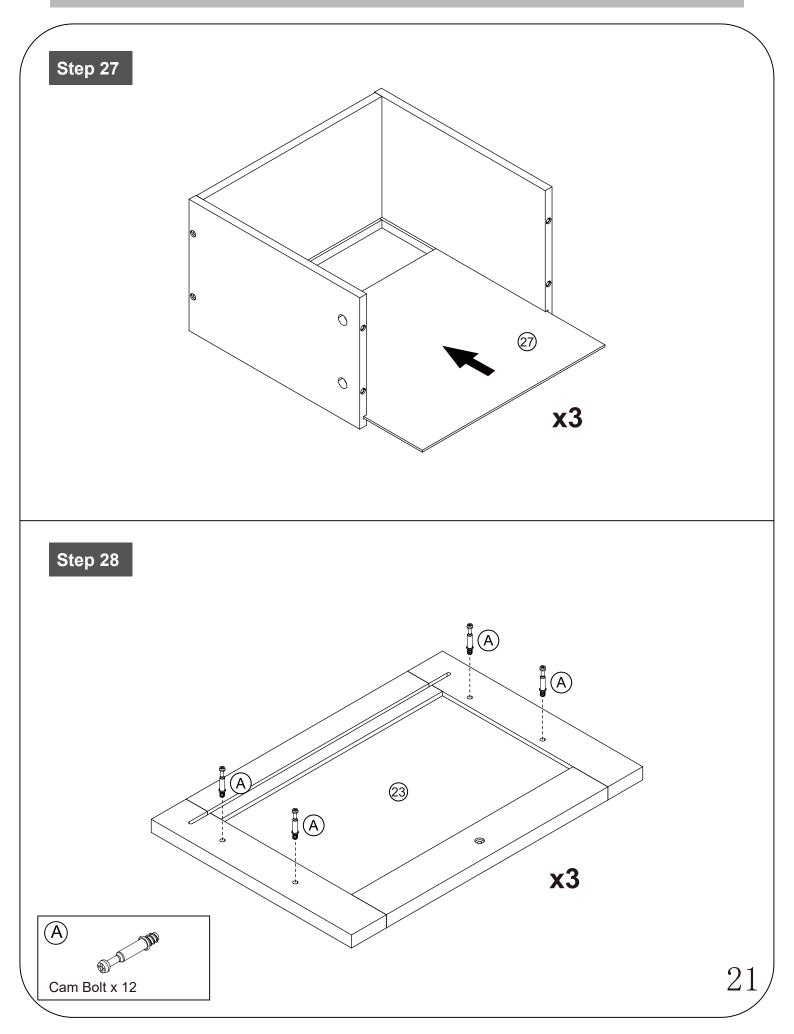

| (I)<br>Screwdrivers can be conv | rerted to Phillips and Slotted. | OR DE              |
| Ruler - Use this ruler to help correctly identify the screws                                                          |                                 |                                 |                    |
| 0 5 10 15 20 25 30 35 40 45 50 55 60 65 70 75 80 85 90 95 100 105 110 115 120 125 130 135 140 145 150 155 160 165 170 |                                 |                                 |                    |
| The screws length is measured from the head to the point (35mm screw shown). $2$                                      |                                 |                                 |                    |

#### **Using Camlocks**





4