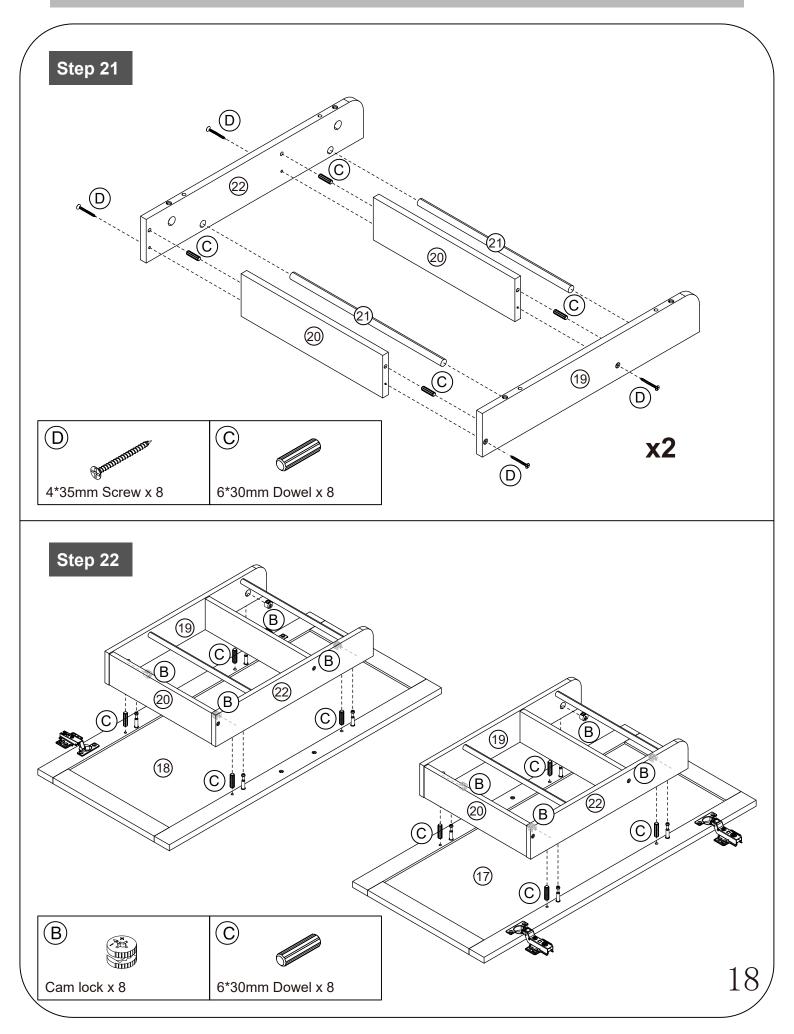

| (I)<br>Screwdrivers can be conv | rerted to Phillips and Slotted. | OR DE              |
| Ruler - Use this ruler to help correctly identify the screws                                                          |                                 |                                 |                    |
| 0 5 10 15 20 25 30 35 40 45 50 55 60 65 70 75 80 85 90 95 100 105 110 115 120 125 130 135 140 145 150 155 160 165 170 |                                 |                                 |                    |
| The screws length is measured from the head to the point (35mm screw shown). $2$                                      |                                 |                                 |                    |

#### **Using Camlocks**





4