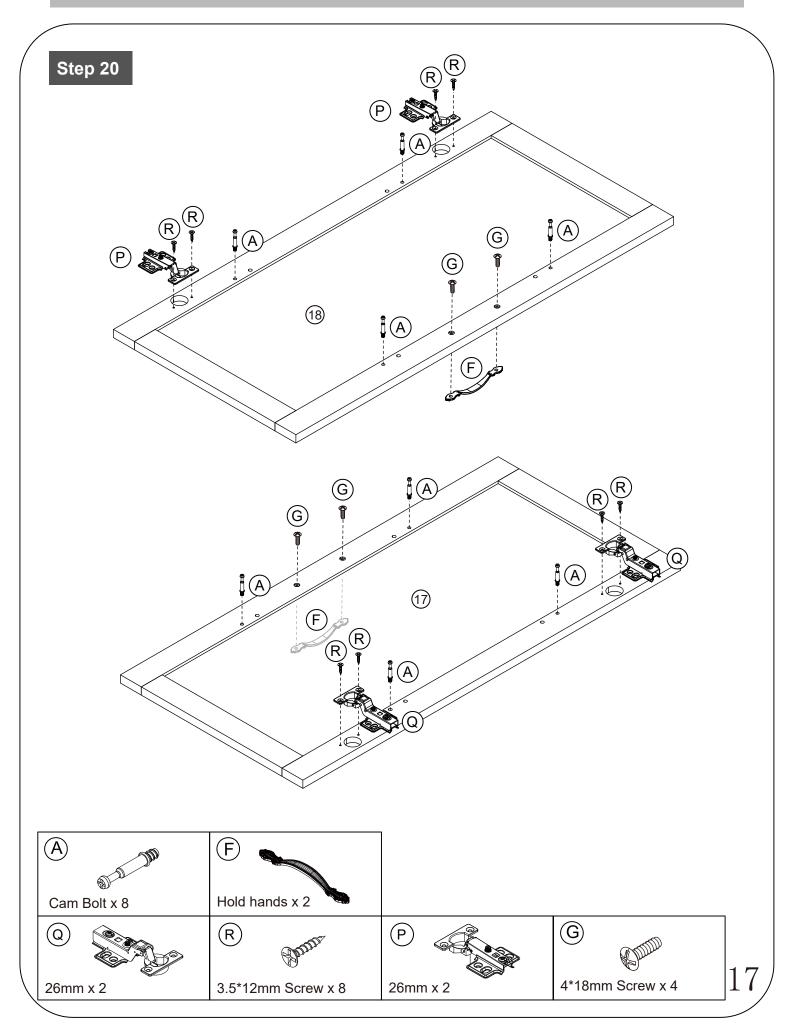

| (I)<br>Screwdrivers can be conv | rerted to Phillips and Slotted. | OR DE              |
| Ruler - Use this ruler to help correctly identify the screws                                                          |                                 |                                 |                    |
| 0 5 10 15 20 25 30 35 40 45 50 55 60 65 70 75 80 85 90 95 100 105 110 115 120 125 130 135 140 145 150 155 160 165 170 |                                 |                                 |                    |
| The screws length is measured from the head to the point (35mm screw shown). $2$                                      |                                 |                                 |                    |

#### **Using Camlocks**





4