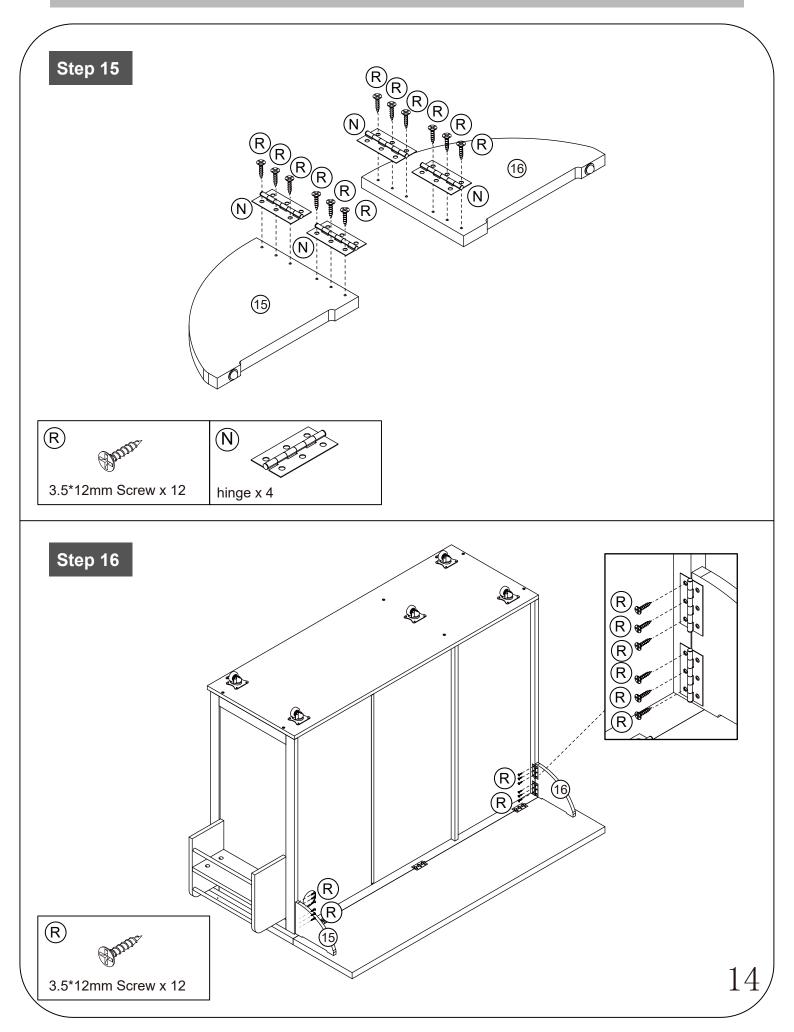

| (I)<br>Screwdrivers can be conv | rerted to Phillips and Slotted. | OR DE              |
| Ruler - Use this ruler to help correctly identify the screws                                                          |                                 |                                 |                    |
| 0 5 10 15 20 25 30 35 40 45 50 55 60 65 70 75 80 85 90 95 100 105 110 115 120 125 130 135 140 145 150 155 160 165 170 |                                 |                                 |                    |
| The screws length is measured from the head to the point (35mm screw shown). $2$                                      |                                 |                                 |                    |

#### **Using Camlocks**





4