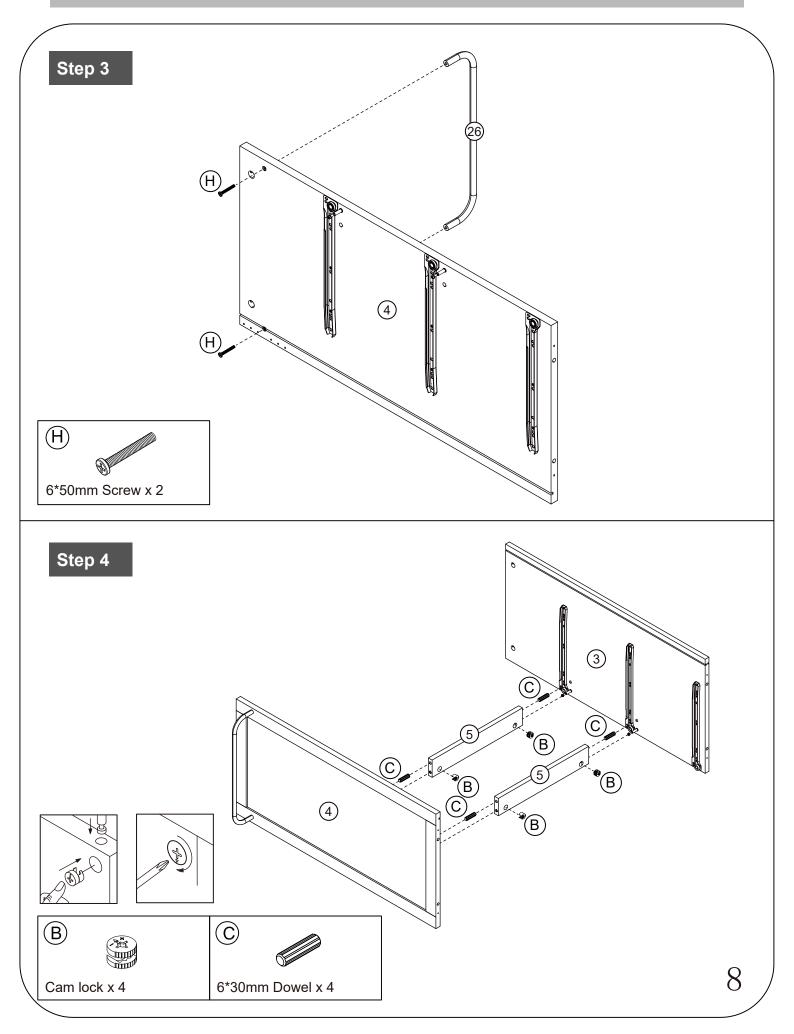

#### Please check you have all the panels listed below

Note: The quantitie below are the correcet amount to complete the assembly. In some cases more fittings may be supplied than are required.

| may be supplied than are                                                                                              | roquiroui                       |                                 |                    |
|-----------------------------------------------------------------------------------------------------------------------|---------------------------------|---------------------------------|--------------------|
| A m                                                                                                                   | B                               | C                               | D                  |
| Cam Bolt x 34                                                                                                         | Cam lock x 34                   | 6*30mm Dowel x 34               | 4*35mm Screw x 30  |
| E Banne                                                                                                               | Ē                               | G                               | H grand            |
| 3*12mm Screw x 36                                                                                                     | Hold hands x 2                  | 4*18mm Screw x 7                | 6*50mm Screw x 2   |
|                                                                                                                       | J                               | K                               | L O                |
| 100*100*22mm x 2                                                                                                      | Tergite x 1                     | Caster x 3                      | Locking caster x 2 |
| M Contraction                                                                                                         | N and a                         |                                 | P                  |
| 4*14mm Screw x 8                                                                                                      | hinge x 7                       | Pivot x 4                       | 26mm x 2           |
|                                                                                                                       | R                               | S S                             | T                  |
| 26mm x 2                                                                                                              | 3.5*12mm Screw x 66             | Pulley x 1                      | Screwdriver x 1    |
|                                                                                                                       |                                 |                                 | CR                 |
| Hold hands x 3                                                                                                        | 6*14mm Screw x 20               | Fish eye x 2                    | Runner 300mm x 3   |
| CL.                                                                                                                   | OR Case                         | DL .                            |                    |
| Runner 300mm x 3                                                                                                      | Runner 300mm x 3                | Runner 300mm x 3                |                    |
| Tools required                                                                                                        |                                 |                                 |                    |
| PULLUP                                                                                                                | (I)<br>Screwdrivers can be conv | rerted to Phillips and Slotted. | OR DE              |
| Ruler - Use this ruler to help correctly identify the screws                                                          |                                 |                                 |                    |
| 0 5 10 15 20 25 30 35 40 45 50 55 60 65 70 75 80 85 90 95 100 105 110 115 120 125 130 135 140 145 150 155 160 165 170 |                                 |                                 |                    |
| The screws length is measured from the head to the point (35mm screw shown). $2$                                      |                                 |                                 |                    |