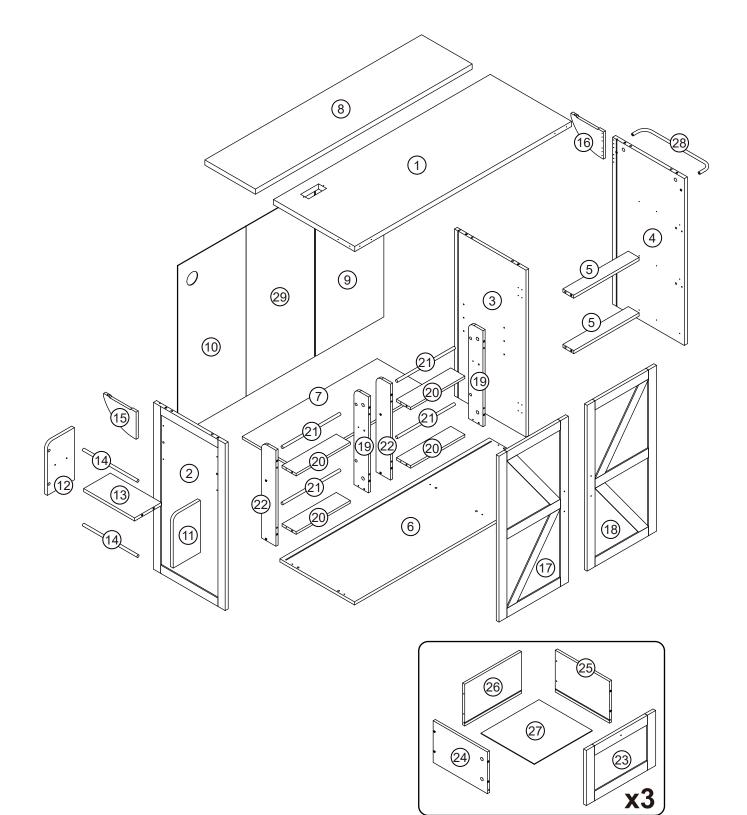

# **Components - Fittings**

#### Please check you have all the panels listed below

Note: The quantitie below are the correcet amount to complete the assembly. In some cases more fittings may be supplied than are required.

| may be supplied than are                                                                                              | roquiroui                       |                                 |                    |
|-----------------------------------------------------------------------------------------------------------------------|---------------------------------|---------------------------------|--------------------|
| A m                                                                                                                   | B                               | C                               | D                  |
| Cam Bolt x 34                                                                                                         | Cam lock x 34                   | 6*30mm Dowel x 34               | 4*35mm Screw x 30  |
| E Banne                                                                                                               | Ē                               | G                               | H grand            |
| 3*12mm Screw x 36                                                                                                     | Hold hands x 2                  | 4*18mm Screw x 7                | 6*50mm Screw x 2   |
|                                                                                                                       | J                               | K                               | L O                |
| 100*100*22mm x 2                                                                                                      | Tergite x 1                     | Caster x 3                      | Locking caster x 2 |
| M Contraction                                                                                                         | N and a                         |                                 | P                  |
| 4*14mm Screw x 8                                                                                                      | hinge x 7                       | Pivot x 4                       | 26mm x 2           |
|                                                                                                                       | R                               | S S                             | T                  |
| 26mm x 2                                                                                                              | 3.5*12mm Screw x 66             | Pulley x 1                      | Screwdriver x 1    |
|                                                                                                                       |                                 |                                 | CR                 |
| Hold hands x 3                                                                                                        | 6*14mm Screw x 20               | Fish eye x 2                    | Runner 300mm x 3   |
| CL.                                                                                                                   | OR Case                         | DL .                            |                    |
| Runner 300mm x 3                                                                                                      | Runner 300mm x 3                | Runner 300mm x 3                |                    |
| Tools required                                                                                                        |                                 |                                 |                    |
| PULLUP                                                                                                                | (I)<br>Screwdrivers can be conv | rerted to Phillips and Slotted. | OR DE              |
| Ruler - Use this ruler to help correctly identify the screws                                                          |                                 |                                 |                    |
| 0 5 10 15 20 25 30 35 40 45 50 55 60 65 70 75 80 85 90 95 100 105 110 115 120 125 130 135 140 145 150 155 160 165 170 |                                 |                                 |                    |
| The screws length is measured from the head to the point (35mm screw shown). $2$                                      |                                 |                                 |                    |