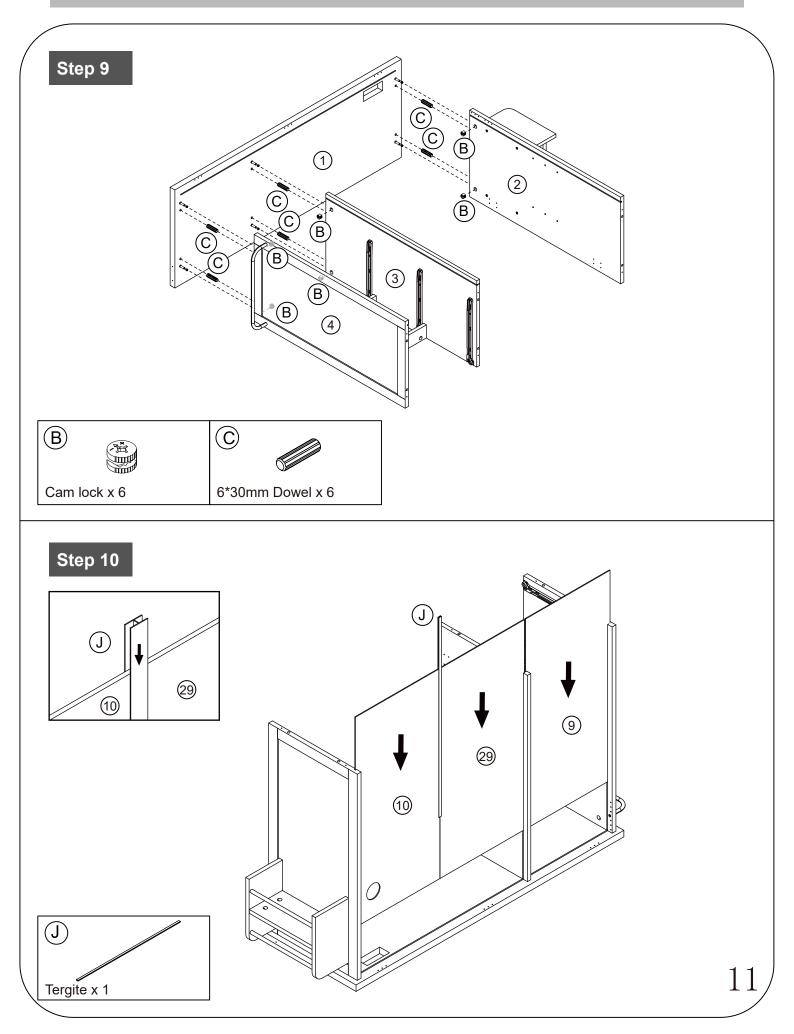

#### Please check you have all the panels listed below

Note: The quantitie below are the correcet amount to complete the assembly. In some cases more fittings may be supplied than are required.

| may be supplied than are                                                                                              | roquiroui                       |                                 |                    |
|-----------------------------------------------------------------------------------------------------------------------|---------------------------------|---------------------------------|--------------------|
| A m                                                                                                                   | B                               | C                               | D                  |
| Cam Bolt x 34                                                                                                         | Cam lock x 34                   | 6*30mm Dowel x 34               | 4*35mm Screw x 30  |
| E Banne                                                                                                               | Ē                               | G                               | H grand            |
| 3*12mm Screw x 36                                                                                                     | Hold hands x 2                  | 4*18mm Screw x 7                | 6*50mm Screw x 2   |
|                                                                                                                       | J                               | K                               | L O                |
| 100*100*22mm x 2                                                                                                      | Tergite x 1                     | Caster x 3                      | Locking caster x 2 |
| M Contraction                                                                                                         | N and a                         |                                 | P                  |
| 4*14mm Screw x 8                                                                                                      | hinge x 7                       | Pivot x 4                       | 26mm x 2           |
|                                                                                                                       | R                               | S S                             | T                  |
| 26mm x 2                                                                                                              | 3.5*12mm Screw x 66             | Pulley x 1                      | Screwdriver x 1    |
|                                                                                                                       |                                 |                                 | CR                 |
| Hold hands x 3                                                                                                        | 6*14mm Screw x 20               | Fish eye x 2                    | Runner 300mm x 3   |
| CL.                                                                                                                   | OR Case                         | DL .                            |                    |
| Runner 300mm x 3                                                                                                      | Runner 300mm x 3                | Runner 300mm x 3                |                    |
| Tools required                                                                                                        |                                 |                                 |                    |
| PULLUP                                                                                                                | (I)<br>Screwdrivers can be conv | rerted to Phillips and Slotted. | OR DE              |
| Ruler - Use this ruler to help correctly identify the screws                                                          |                                 |                                 |                    |
| 0 5 10 15 20 25 30 35 40 45 50 55 60 65 70 75 80 85 90 95 100 105 110 115 120 125 130 135 140 145 150 155 160 165 170 |                                 |                                 |                    |
| The screws length is measured from the head to the point (35mm screw shown). $2$                                      |                                 |                                 |                    |