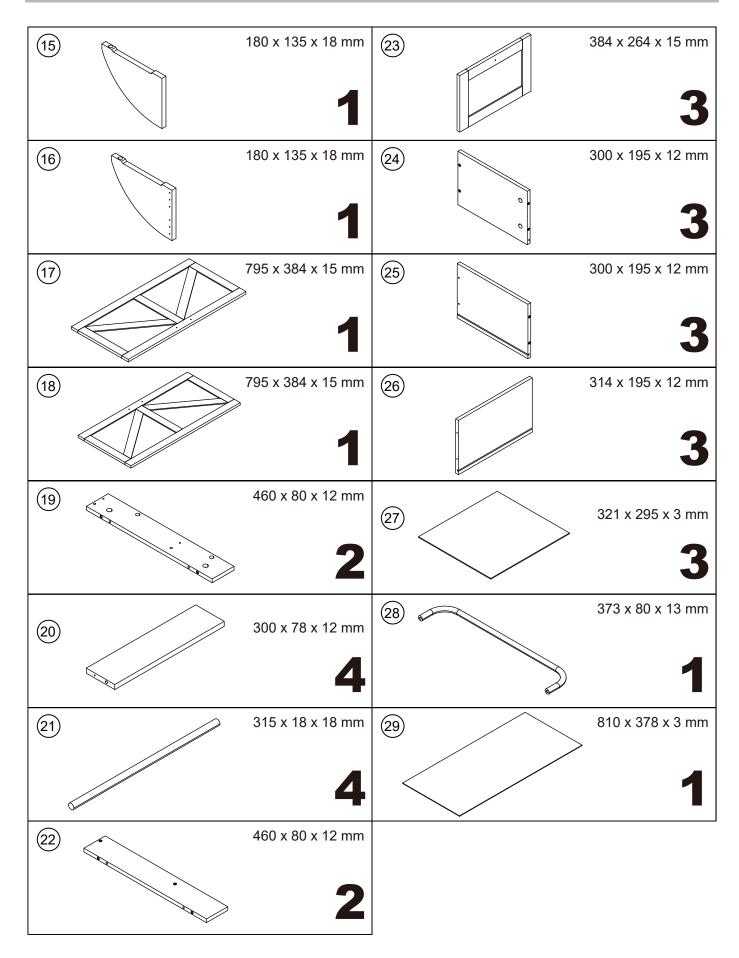

#### Please check you have all the panels listed below

Note: The quantitie below are the correcet amount to complete the assembly. In some cases more fittings may be supplied than are required.

| may be supplied than are                                                                                              | roquiroui                       |                                 |                    |
|-----------------------------------------------------------------------------------------------------------------------|---------------------------------|---------------------------------|--------------------|
| A m                                                                                                                   | B                               | C                               | D                  |
| Cam Bolt x 34                                                                                                         | Cam lock x 34                   | 6*30mm Dowel x 34               | 4*35mm Screw x 30  |
| E Banne                                                                                                               | Ē                               | G                               | H grand            |
| 3*12mm Screw x 36                                                                                                     | Hold hands x 2                  | 4*18mm Screw x 7                | 6*50mm Screw x 2   |
|                                                                                                                       | J                               | K                               | L O                |
| 100*100*22mm x 2                                                                                                      | Tergite x 1                     | Caster x 3                      | Locking caster x 2 |
| M Contraction                                                                                                         | N and a                         |                                 | P                  |
| 4*14mm Screw x 8                                                                                                      | hinge x 7                       | Pivot x 4                       | 26mm x 2           |
|                                                                                                                       | R                               | S S                             | T                  |
| 26mm x 2                                                                                                              | 3.5*12mm Screw x 66             | Pulley x 1                      | Screwdriver x 1    |
|                                                                                                                       |                                 |                                 | CR                 |
| Hold hands x 3                                                                                                        | 6*14mm Screw x 20               | Fish eye x 2                    | Runner 300mm x 3   |
| CL.                                                                                                                   | OR Case                         | DL .                            |                    |
| Runner 300mm x 3                                                                                                      | Runner 300mm x 3                | Runner 300mm x 3                |                    |
| Tools required                                                                                                        |                                 |                                 |                    |
| PULLUP                                                                                                                | (I)<br>Screwdrivers can be conv | rerted to Phillips and Slotted. | OR DE              |
| Ruler - Use this ruler to help correctly identify the screws                                                          |                                 |                                 |                    |
| 0 5 10 15 20 25 30 35 40 45 50 55 60 65 70 75 80 85 90 95 100 105 110 115 120 125 130 135 140 145 150 155 160 165 170 |                                 |                                 |                    |
| The screws length is measured from the head to the point (35mm screw shown). $2$                                      |                                 |                                 |                    |