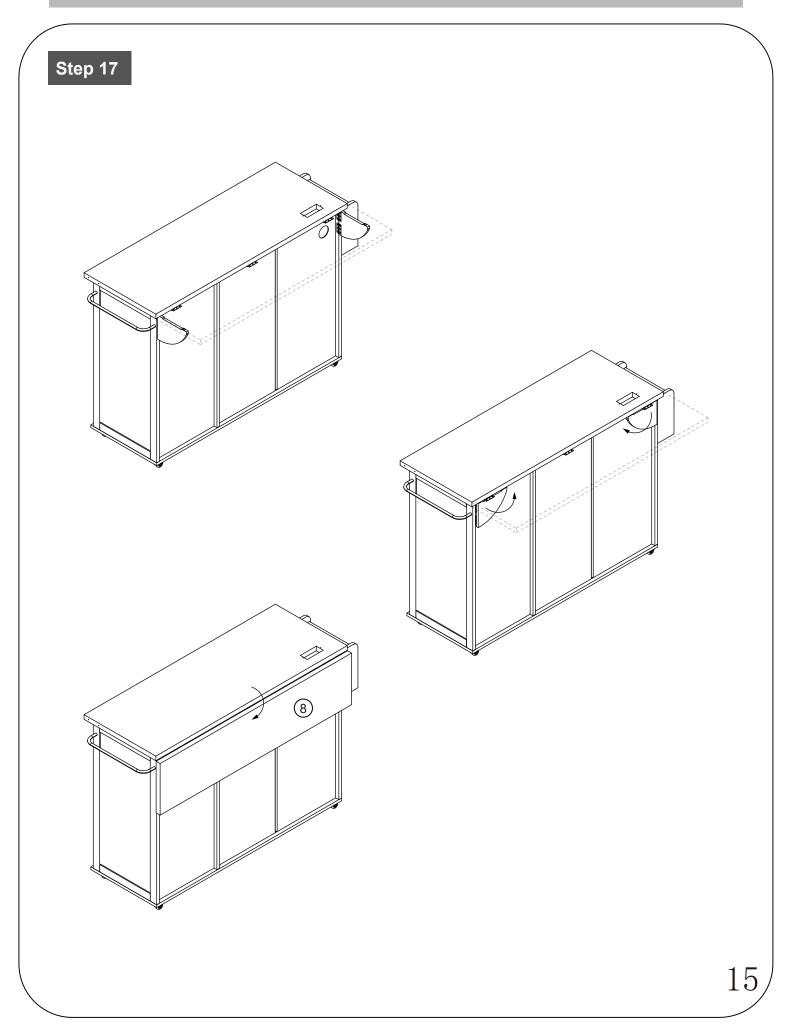

| (I)<br>Screwdrivers can be conv | rerted to Phillips and Slotted. | OR DE              |
| Ruler - Use this ruler to help correctly identify the screws                                                          |                                 |                                 |                    |
| 0 5 10 15 20 25 30 35 40 45 50 55 60 65 70 75 80 85 90 95 100 105 110 115 120 125 130 135 140 145 150 155 160 165 170 |                                 |                                 |                    |
| The screws length is measured from the head to the point (35mm screw shown). $2$                                      |                                 |                                 |                    |

#### **Using Camlocks**





4