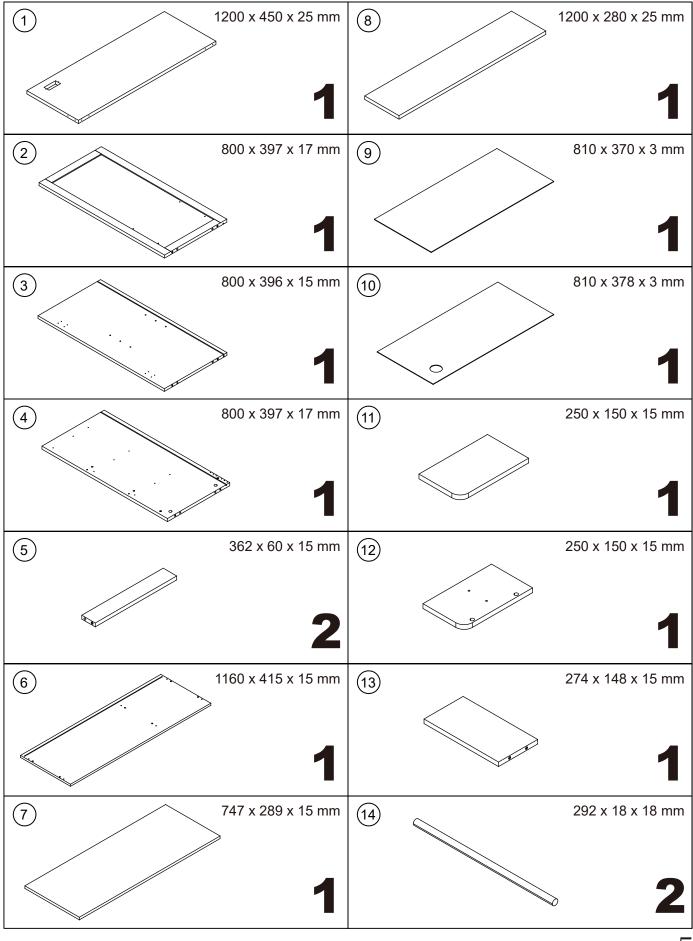

# **Components - Fittings**

#### Please check you have all the panels listed below

Note: The quantitie below are the correcet amount to complete the assembly. In some cases more fittings may be supplied than are required.

| may be supplied than are                                                                                              | roquiroui                       |                                 |                    |
|-----------------------------------------------------------------------------------------------------------------------|---------------------------------|---------------------------------|--------------------|
| A m                                                                                                                   | B                               | C                               | D                  |
| Cam Bolt x 34                                                                                                         | Cam lock x 34                   | 6*30mm Dowel x 34               | 4*35mm Screw x 30  |
| E Banne                                                                                                               | Ē                               | G                               | H grand            |
| 3*12mm Screw x 36                                                                                                     | Hold hands x 2                  | 4*18mm Screw x 7                | 6*50mm Screw x 2   |
|                                                                                                                       | J                               | K                               | L O                |
| 100*100*22mm x 2                                                                                                      | Tergite x 1                     | Caster x 3                      | Locking caster x 2 |
| M Contraction                                                                                                         | N and a                         |                                 | P                  |
| 4*14mm Screw x 8                                                                                                      | hinge x 7                       | Pivot x 4                       | 26mm x 2           |
|                                                                                                                       | R                               | S S                             | T                  |
| 26mm x 2                                                                                                              | 3.5*12mm Screw x 66             | Pulley x 1                      | Screwdriver x 1    |
|                                                                                                                       |                                 |                                 | CR                 |
| Hold hands x 3                                                                                                        | 6*14mm Screw x 20               | Fish eye x 2                    | Runner 300mm x 3   |
| CL.                                                                                                                   | OR Case                         | DL .                            |                    |
| Runner 300mm x 3                                                                                                      | Runner 300mm x 3                | Runner 300mm x 3                |                    |
| Tools required                                                                                                        |                                 |                                 |                    |
| PULLUP                                                                                                                | (I)<br>Screwdrivers can be conv | rerted to Phillips and Slotted. | OR DE              |
| Ruler - Use this ruler to help correctly identify the screws                                                          |                                 |                                 |                    |
| 0 5 10 15 20 25 30 35 40 45 50 55 60 65 70 75 80 85 90 95 100 105 110 115 120 125 130 135 140 145 150 155 160 165 170 |                                 |                                 |                    |
| The screws length is measured from the head to the point (35mm screw shown). $2$                                      |                                 |                                 |                    |