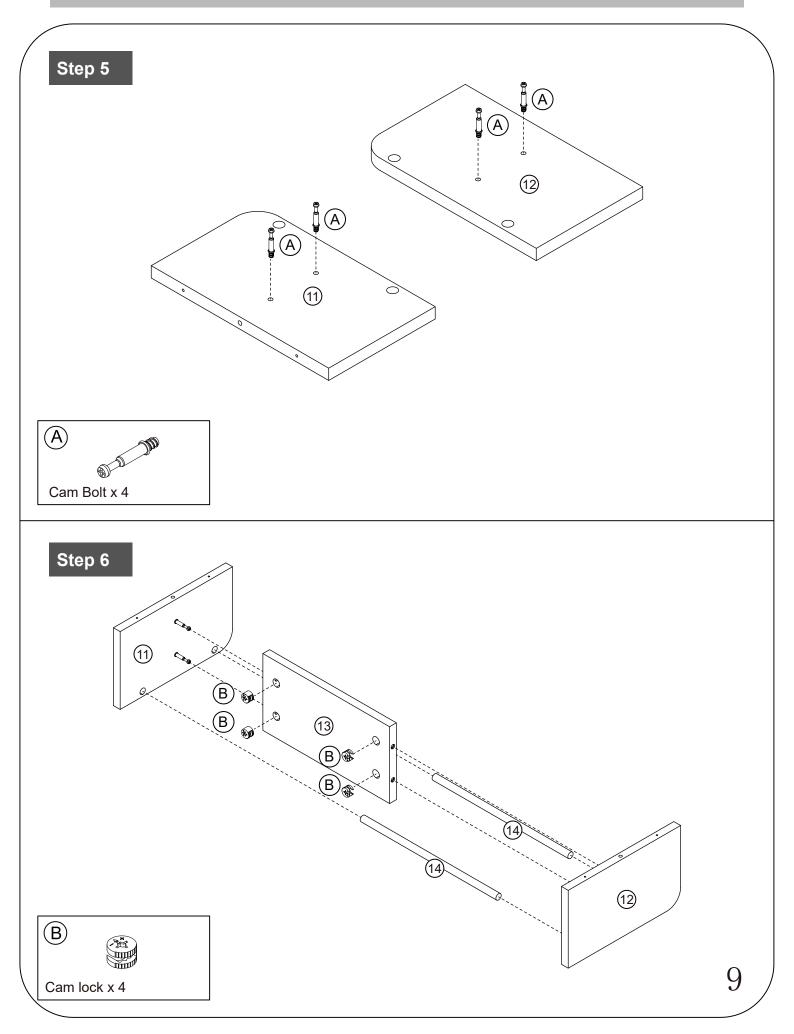

#### Please check you have all the panels listed below

Note: The quantitie below are the correcet amount to complete the assembly. In some cases more fittings may be supplied than are required.

| may be supplied than are                                                                                              | roquiroui                       |                                 |                    |
|-----------------------------------------------------------------------------------------------------------------------|---------------------------------|---------------------------------|--------------------|
| A m                                                                                                                   | B                               | C                               | D                  |
| Cam Bolt x 34                                                                                                         | Cam lock x 34                   | 6*30mm Dowel x 34               | 4*35mm Screw x 30  |
| E Banne                                                                                                               | Ē                               | G                               | H grand            |
| 3*12mm Screw x 36                                                                                                     | Hold hands x 2                  | 4*18mm Screw x 7                | 6*50mm Screw x 2   |
|                                                                                                                       | J                               | K                               | L O                |
| 100*100*22mm x 2                                                                                                      | Tergite x 1                     | Caster x 3                      | Locking caster x 2 |
| M Contraction                                                                                                         | N and a                         |                                 | P                  |
| 4*14mm Screw x 8                                                                                                      | hinge x 7                       | Pivot x 4                       | 26mm x 2           |
|                                                                                                                       | R                               | S S                             | T                  |
| 26mm x 2                                                                                                              | 3.5*12mm Screw x 66             | Pulley x 1                      | Screwdriver x 1    |
|                                                                                                                       |                                 |                                 | CR                 |
| Hold hands x 3                                                                                                        | 6*14mm Screw x 20               | Fish eye x 2                    | Runner 300mm x 3   |
| CL.                                                                                                                   | OR Case                         | DL .                            |                    |
| Runner 300mm x 3                                                                                                      | Runner 300mm x 3                | Runner 300mm x 3                |                    |
| Tools required                                                                                                        |                                 |                                 |                    |
| PULLUP                                                                                                                | (I)<br>Screwdrivers can be conv | rerted to Phillips and Slotted. | OR DE              |
| Ruler - Use this ruler to help correctly identify the screws                                                          |                                 |                                 |                    |
| 0 5 10 15 20 25 30 35 40 45 50 55 60 65 70 75 80 85 90 95 100 105 110 115 120 125 130 135 140 145 150 155 160 165 170 |                                 |                                 |                    |
| The screws length is measured from the head to the point (35mm screw shown). $2$                                      |                                 |                                 |                    |