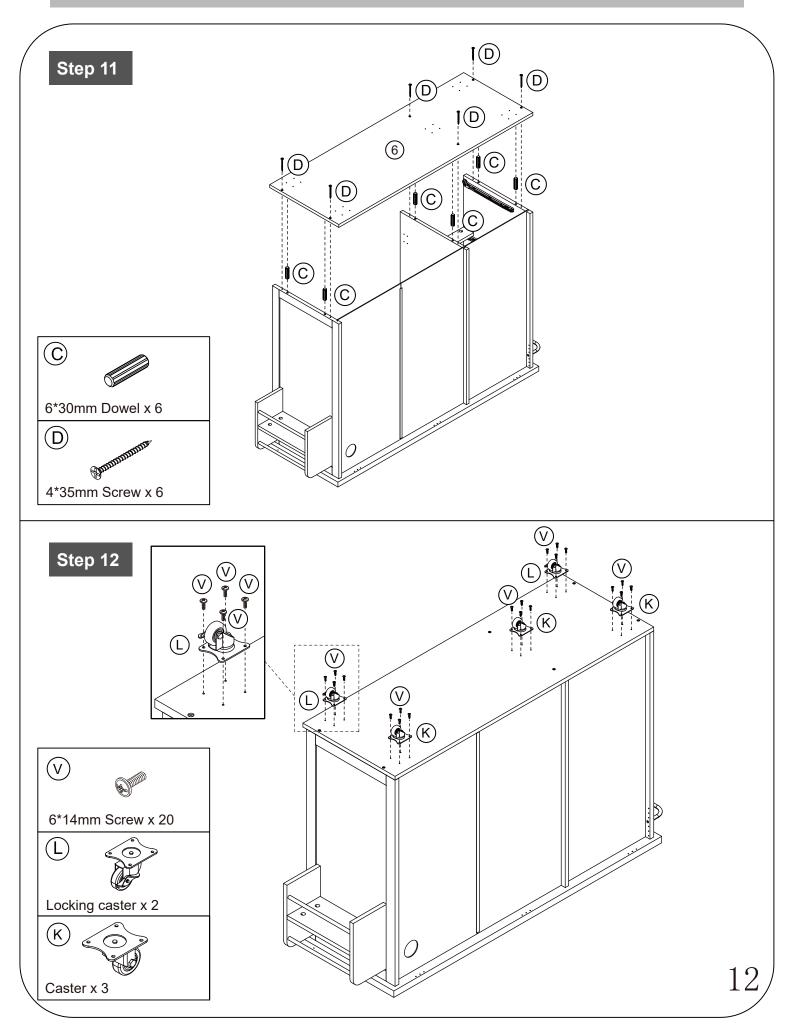

#### Please check you have all the panels listed below

Note: The quantitie below are the correcet amount to complete the assembly. In some cases more fittings may be supplied than are required.

| may be supplied than are                                                                                              | roquiroui                       |                                 |                    |
|-----------------------------------------------------------------------------------------------------------------------|---------------------------------|---------------------------------|--------------------|
| A m                                                                                                                   | B                               | C                               | D                  |
| Cam Bolt x 34                                                                                                         | Cam lock x 34                   | 6*30mm Dowel x 34               | 4*35mm Screw x 30  |
| E Banne                                                                                                               | Ē                               | G                               | H grand            |
| 3*12mm Screw x 36                                                                                                     | Hold hands x 2                  | 4*18mm Screw x 7                | 6*50mm Screw x 2   |
|                                                                                                                       | J                               | K                               | L O                |
| 100*100*22mm x 2                                                                                                      | Tergite x 1                     | Caster x 3                      | Locking caster x 2 |
| M Contraction                                                                                                         | N and a                         |                                 | P                  |
| 4*14mm Screw x 8                                                                                                      | hinge x 7                       | Pivot x 4                       | 26mm x 2           |
|                                                                                                                       | R                               | S S                             | T                  |
| 26mm x 2                                                                                                              | 3.5*12mm Screw x 66             | Pulley x 1                      | Screwdriver x 1    |
|                                                                                                                       |                                 |                                 | CR                 |
| Hold hands x 3                                                                                                        | 6*14mm Screw x 20               | Fish eye x 2                    | Runner 300mm x 3   |
| CL.                                                                                                                   | OR Case                         | DL .                            |                    |
| Runner 300mm x 3                                                                                                      | Runner 300mm x 3                | Runner 300mm x 3                |                    |
| Tools required                                                                                                        |                                 |                                 |                    |
| PULLUP                                                                                                                | (I)<br>Screwdrivers can be conv | rerted to Phillips and Slotted. | OR DE              |
| Ruler - Use this ruler to help correctly identify the screws                                                          |                                 |                                 |                    |
| 0 5 10 15 20 25 30 35 40 45 50 55 60 65 70 75 80 85 90 95 100 105 110 115 120 125 130 135 140 145 150 155 160 165 170 |                                 |                                 |                    |
| The screws length is measured from the head to the point (35mm screw shown). $2$                                      |                                 |                                 |                    |