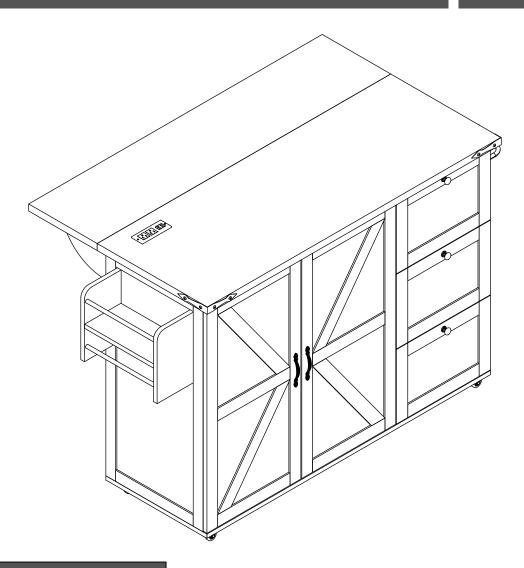

# **Kitchen Island Carts**

#### Dimensions

Width-47.2inch

Depth-17.7inch+11inch

Height-36.2inch

Important – Please read these instructions fully before starting assembly