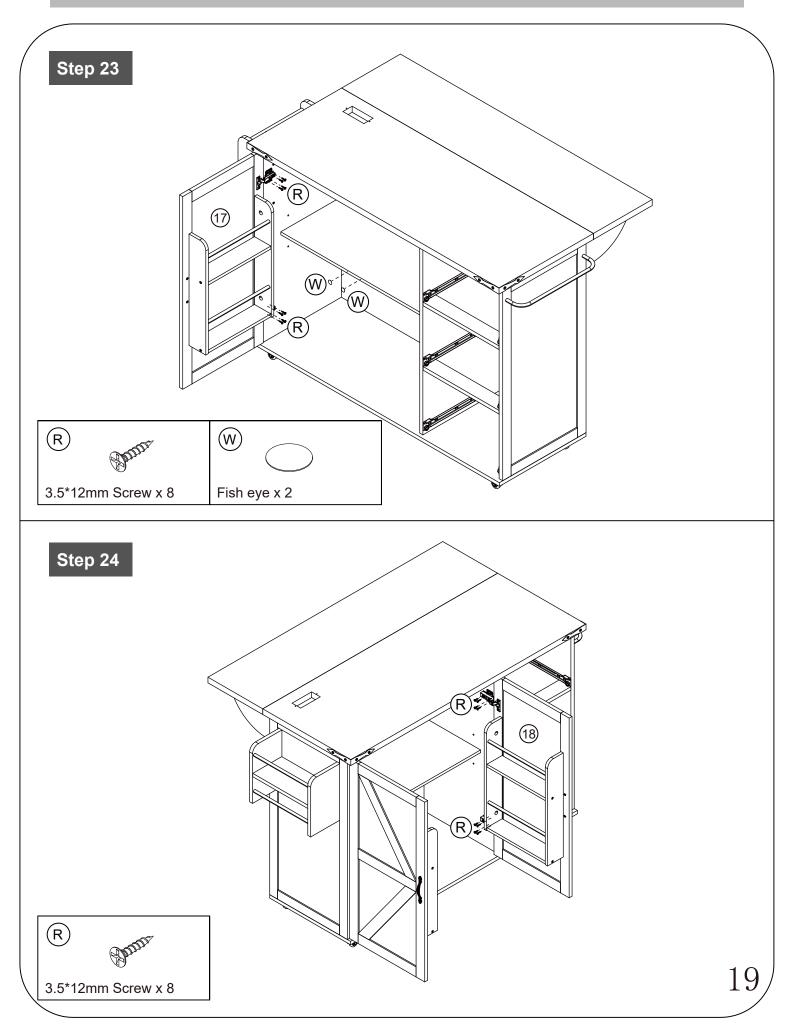

| (I)<br>Screwdrivers can be conv | rerted to Phillips and Slotted. | OR DE              |
| Ruler - Use this ruler to help correctly identify the screws                                                          |                                 |                                 |                    |
| 0 5 10 15 20 25 30 35 40 45 50 55 60 65 70 75 80 85 90 95 100 105 110 115 120 125 130 135 140 145 150 155 160 165 170 |                                 |                                 |                    |
| The screws length is measured from the head to the point (35mm screw shown). $2$                                      |                                 |                                 |                    |

#### **Using Camlocks**





4