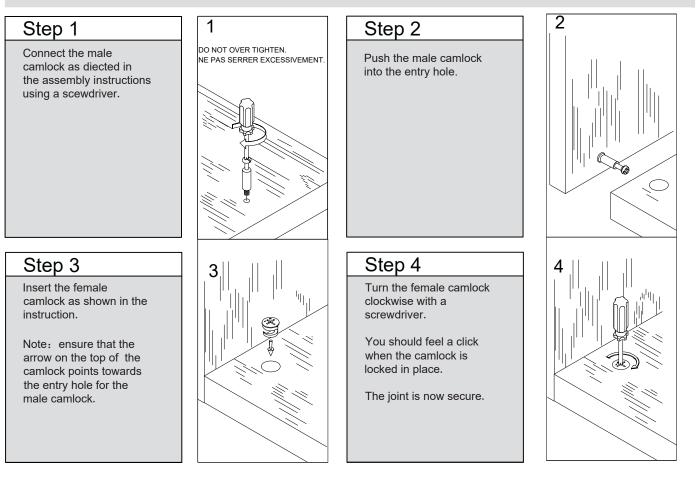

| (I)<br>Screwdrivers can be conv | rerted to Phillips and Slotted. | OR DE              |
| Ruler - Use this ruler to help correctly identify the screws                                                          |                                 |                                 |                    |
| 0 5 10 15 20 25 30 35 40 45 50 55 60 65 70 75 80 85 90 95 100 105 110 115 120 125 130 135 140 145 150 155 160 165 170 |                                 |                                 |                    |
| The screws length is measured from the head to the point (35mm screw shown). $2$                                      |                                 |                                 |                    |

#### **Using Camlocks**





4