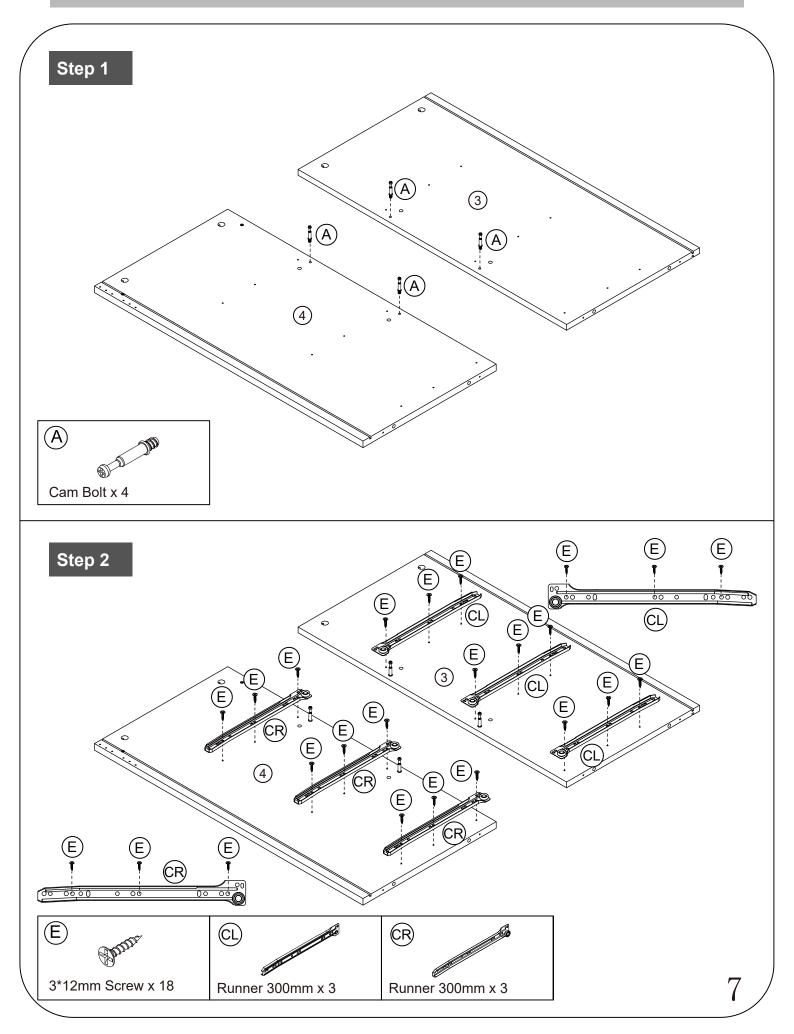

#### Please check you have all the panels listed below

Note: The quantitie below are the correcet amount to complete the assembly. In some cases more fittings may be supplied than are required.

| may be supplied than are                                                                                              | roquiroui                       |                                 |                    |
|-----------------------------------------------------------------------------------------------------------------------|---------------------------------|---------------------------------|--------------------|
| A m                                                                                                                   | B                               | C                               | D                  |
| Cam Bolt x 34                                                                                                         | Cam lock x 34                   | 6*30mm Dowel x 34               | 4*35mm Screw x 30  |
| E Banne                                                                                                               | Ē                               | G                               | H grand            |
| 3*12mm Screw x 36                                                                                                     | Hold hands x 2                  | 4*18mm Screw x 7                | 6*50mm Screw x 2   |
|                                                                                                                       | J                               | K                               | L O                |
| 100*100*22mm x 2                                                                                                      | Tergite x 1                     | Caster x 3                      | Locking caster x 2 |
| M Contraction                                                                                                         | N and a                         |                                 | P                  |
| 4*14mm Screw x 8                                                                                                      | hinge x 7                       | Pivot x 4                       | 26mm x 2           |
|                                                                                                                       | R                               | S S                             | T                  |
| 26mm x 2                                                                                                              | 3.5*12mm Screw x 66             | Pulley x 1                      | Screwdriver x 1    |
|                                                                                                                       |                                 |                                 | CR                 |
| Hold hands x 3                                                                                                        | 6*14mm Screw x 20               | Fish eye x 2                    | Runner 300mm x 3   |
| CL.                                                                                                                   | OR Case                         | DL .                            |                    |
| Runner 300mm x 3                                                                                                      | Runner 300mm x 3                | Runner 300mm x 3                |                    |
| Tools required                                                                                                        |                                 |                                 |                    |
| PULLUP                                                                                                                | (I)<br>Screwdrivers can be conv | rerted to Phillips and Slotted. | OR DE              |
| Ruler - Use this ruler to help correctly identify the screws                                                          |                                 |                                 |                    |
| 0 5 10 15 20 25 30 35 40 45 50 55 60 65 70 75 80 85 90 95 100 105 110 115 120 125 130 135 140 145 150 155 160 165 170 |                                 |                                 |                    |
| The screws length is measured from the head to the point (35mm screw shown). $2$                                      |                                 |                                 |                    |