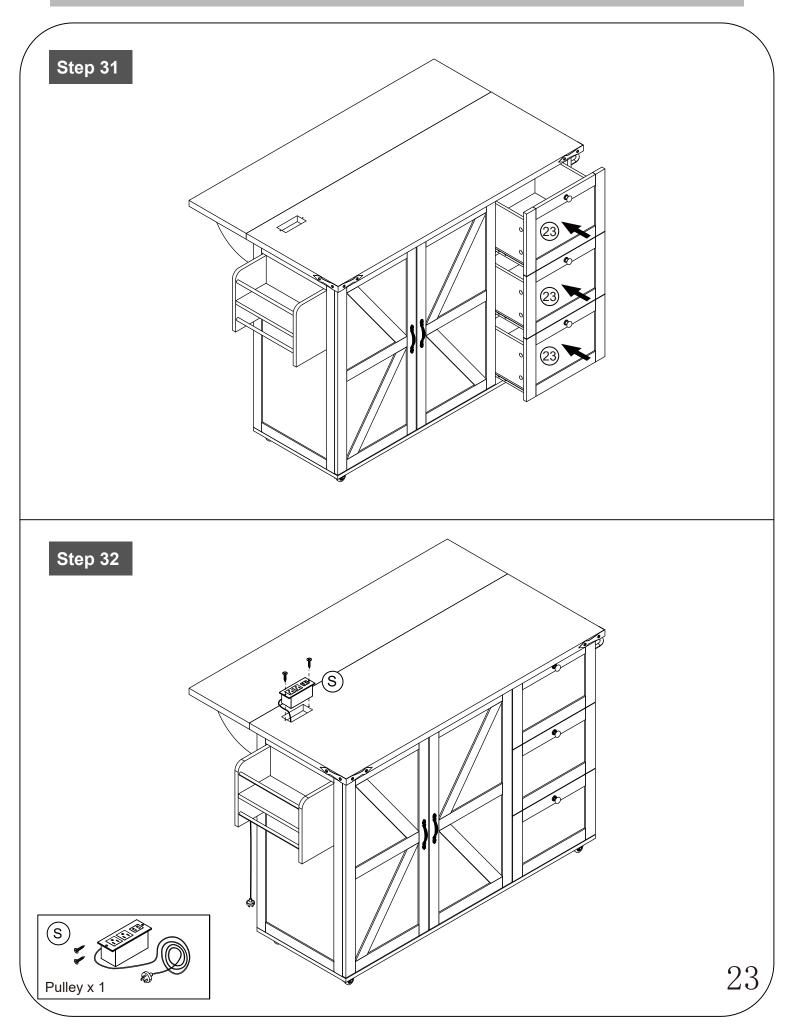

#### Please check you have all the panels listed below

Note: The quantitie below are the correcet amount to complete the assembly. In some cases more fittings may be supplied than are required.

| may be supplied than are                                                                                              | roquiroui                       |                                 |                    |
|-----------------------------------------------------------------------------------------------------------------------|---------------------------------|---------------------------------|--------------------|
| A m                                                                                                                   | B                               | C                               | D                  |
| Cam Bolt x 34                                                                                                         | Cam lock x 34                   | 6*30mm Dowel x 34               | 4*35mm Screw x 30  |
| E Banne                                                                                                               | Ē                               | G                               | H grand            |
| 3*12mm Screw x 36                                                                                                     | Hold hands x 2                  | 4*18mm Screw x 7                | 6*50mm Screw x 2   |
|                                                                                                                       | J                               | K                               | L O                |
| 100*100*22mm x 2                                                                                                      | Tergite x 1                     | Caster x 3                      | Locking caster x 2 |
| M Contraction                                                                                                         | N and a                         |                                 | P                  |
| 4*14mm Screw x 8                                                                                                      | hinge x 7                       | Pivot x 4                       | 26mm x 2           |
|                                                                                                                       | R                               | S S                             | T                  |
| 26mm x 2                                                                                                              | 3.5*12mm Screw x 66             | Pulley x 1                      | Screwdriver x 1    |
|                                                                                                                       |                                 |                                 | CR                 |
| Hold hands x 3                                                                                                        | 6*14mm Screw x 20               | Fish eye x 2                    | Runner 300mm x 3   |
| CL.                                                                                                                   | OR Case                         | DL .                            |                    |
| Runner 300mm x 3                                                                                                      | Runner 300mm x 3                | Runner 300mm x 3                |                    |
| Tools required                                                                                                        |                                 |                                 |                    |
| PULLUP                                                                                                                | (I)<br>Screwdrivers can be conv | rerted to Phillips and Slotted. | OR DE              |
| Ruler - Use this ruler to help correctly identify the screws                                                          |                                 |                                 |                    |
| 0 5 10 15 20 25 30 35 40 45 50 55 60 65 70 75 80 85 90 95 100 105 110 115 120 125 130 135 140 145 150 155 160 165 170 |                                 |                                 |                    |
| The screws length is measured from the head to the point (35mm screw shown). $2$                                      |                                 |                                 |                    |