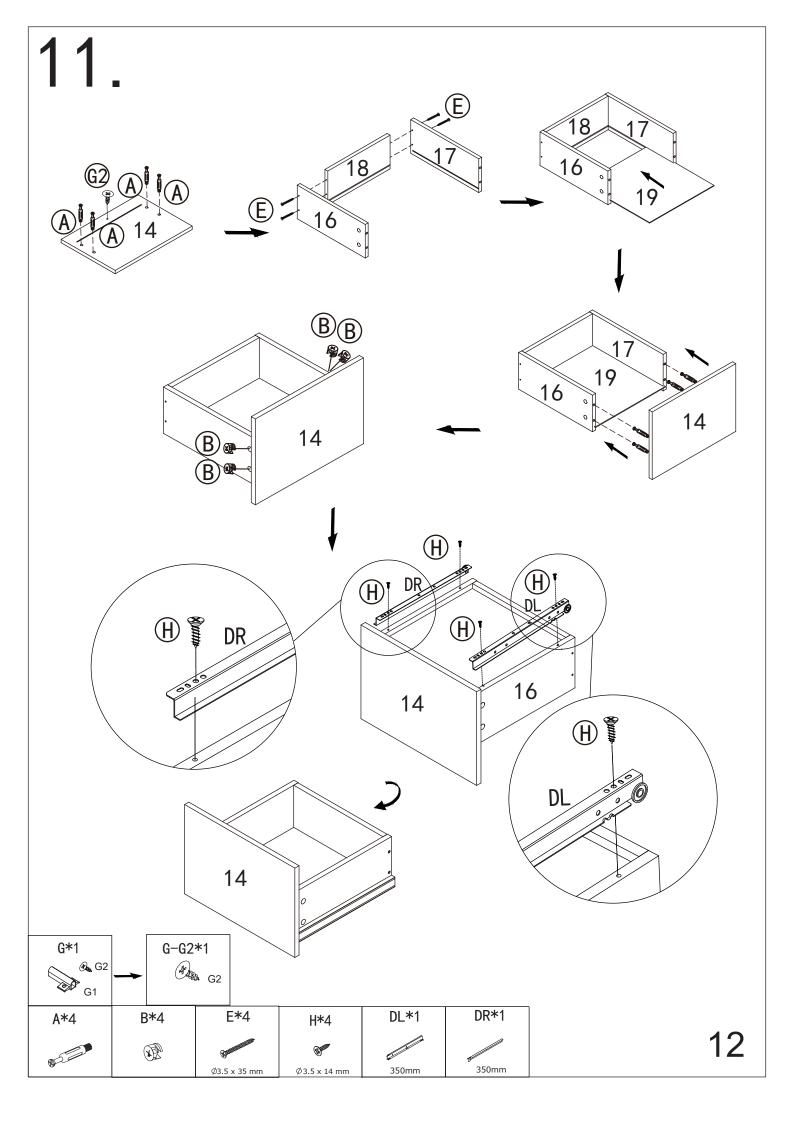

e camlock as shown in the instruction.

Note:ensure that the arrow on the top of the camlock points towards the entry hole for the male camlock.

#### Step 4

Turn the female camlock clockwise with a screwdriver.

You should feel a click when the camlock is locked in place.

The joint is now secure.





# **Assembly Instructions**



### **Assembly Instructions**



4

# **Assembly Instructions**

| 350x150x15mm | 320.5x150x15mm | 331.5x345x3mm |  |
|--------------|----------------|---------------|--|
| (17) x 2     | 18 x 2         | 19 x 2        |  |

## **Components-Fittings**

#### Please check you have all the panels listed below

Note: The quantitie below are the correcet amount to complete the assembly. In some cases more fittings may be supplied than are required.