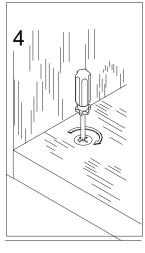

#### Step 4

Turn the female camlock clockwise with a screwdriver.

You should feel a click when the camlock is locked in place.

The joint is now secure.