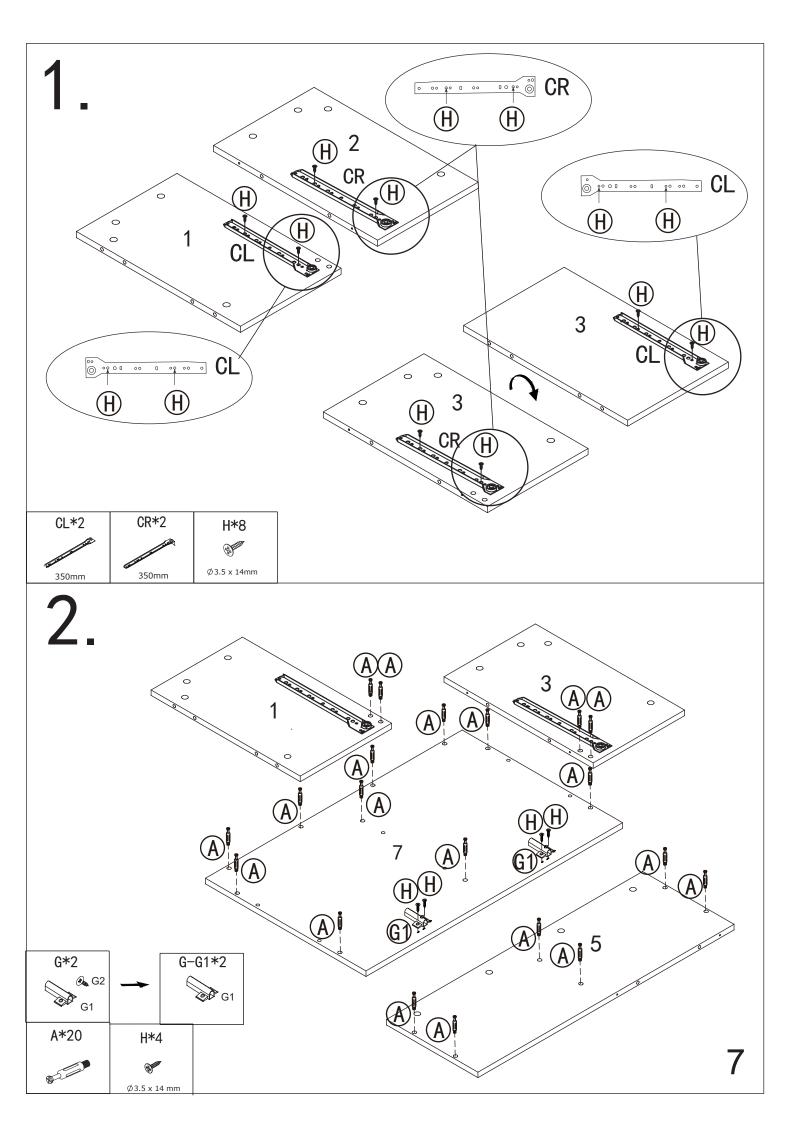

the female camlock as shown in the instruction.

Note:ensure that the arrow on the top of the camlock points towards the entry hole for the male camlock.

#### Step 4

Turn the female camlock clockwise with a screwdriver.

You should feel a click when the camlock is locked in place.

The joint is now secure.





# **Assembly Instructions**



### **Assembly Instructions**



4

# **Assembly Instructions**

| 350x150x15mm | 320.5x150x15mm | 331.5x345x3mm |  |
|--------------|----------------|---------------|--|
| (17) x 2     | 18 x 2         | 19 x 2        |  |

## **Components-Fittings**

#### Please check you have all the panels listed below

Note: The quantitie below are the correcet amount to complete the assembly. In some cases more fittings may be supplied than are required.