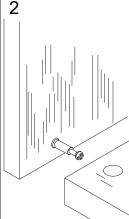

### **Using Camlocks**

#### Step 3

Insert the female camlock as shown in the instruction.

Note:ensure that the arrow on the top of the camlock points towards the entry hole for the male camlock.