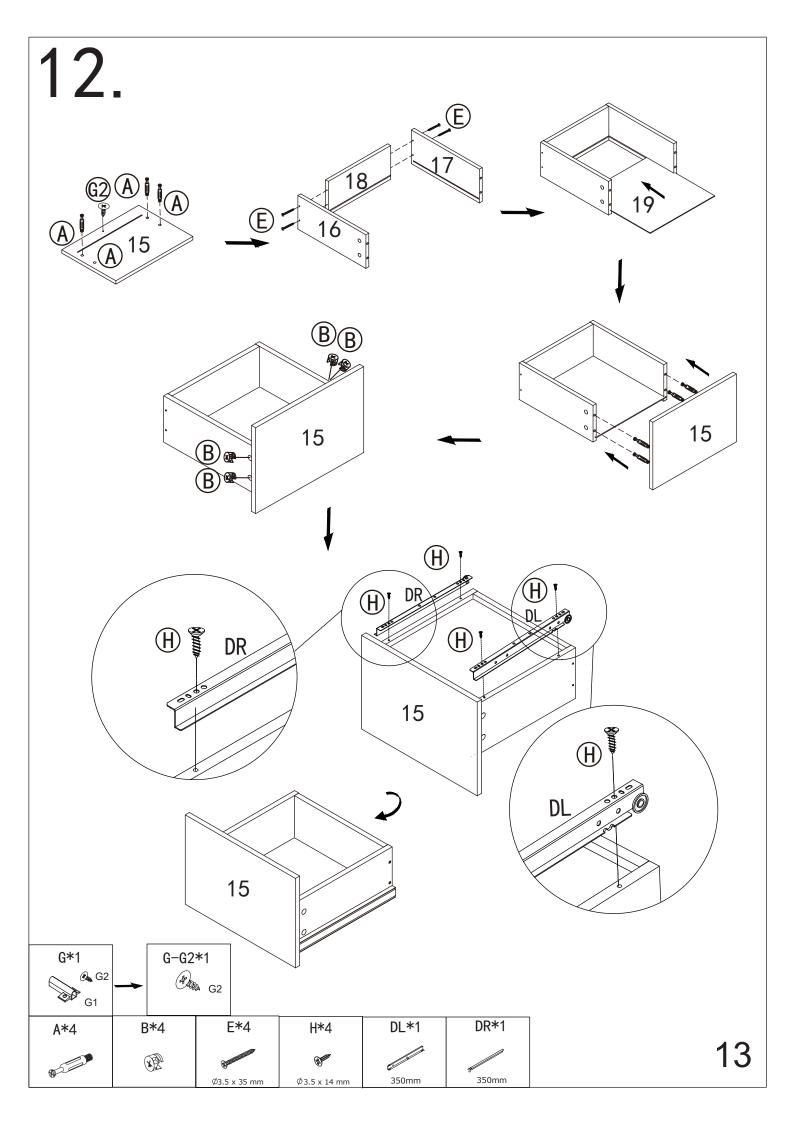

camlock as shown in the instruction.

Note:ensure that the arrow on the top of the camlock points towards the entry hole for the male camlock.

#### Step 4

Turn the female camlock clockwise with a screwdriver.

You should feel a click when the camlock is locked in place.

The joint is now secure.





# **Assembly Instructions**



### **Assembly Instructions**



4

# **Assembly Instructions**

| 350x150x15mm | 320.5x150x15mm | 331.5x345x3mm |  |
|--------------|----------------|---------------|--|
| (17) x 2     | 18 x 2         | 19 x 2        |  |

## **Components-Fittings**

#### Please check you have all the panels listed below

Note: The quantitie below are the correcet amount to complete the assembly. In some cases more fittings may be supplied than are required.