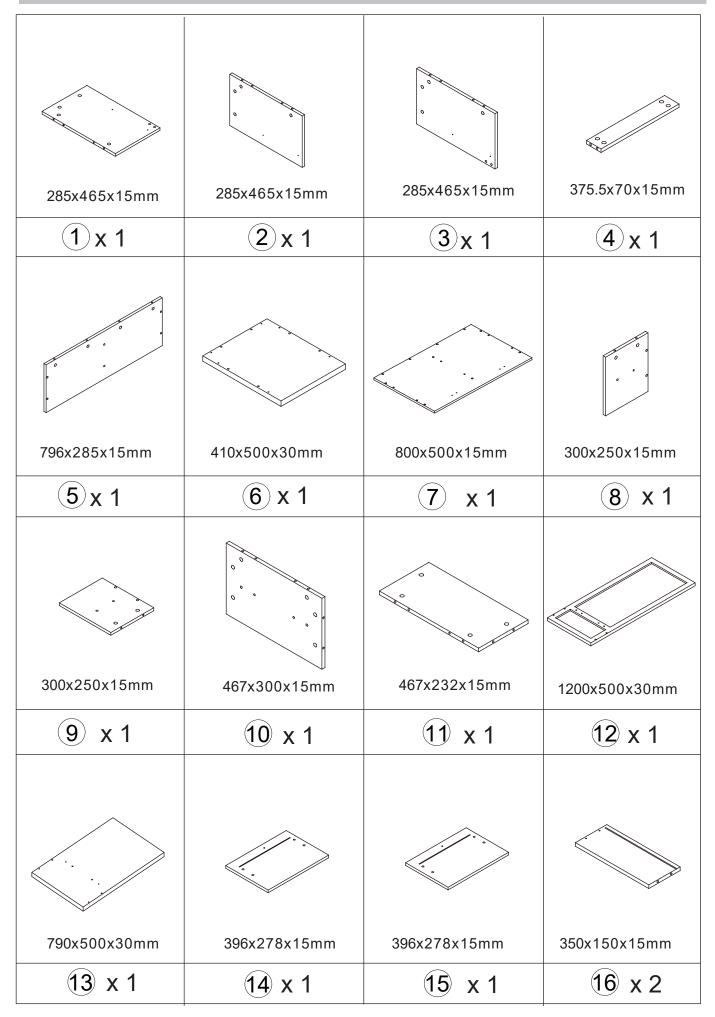

## **Components-Fittings**

#### Please check you have all the panels listed below

Note: The quantitie below are the correcet amount to complete the assembly. In some cases more fittings may be supplied than are required.

# **Assembly Instructions**

| 350x150x15mm | 320.5x150x15mm | 331.5x345x3mm |  |
|--------------|----------------|---------------|--|
| (17) x 2     | 18 x 2         | 19 x 2        |  |