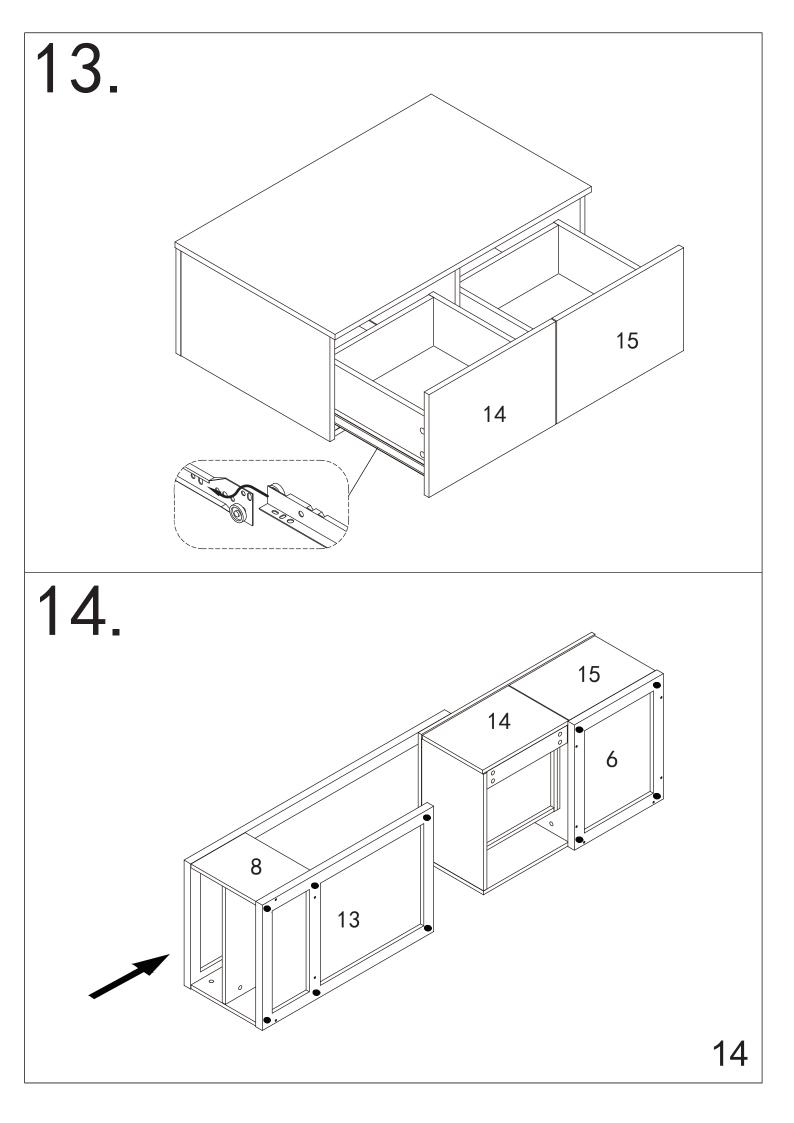

#### WARNING In order to help prevent overturning – please follow these instructions

To help prevent product toppling over please follow the below steps:-

Use the anti tip stap or wall fixing method provided (if applicable) Do not allow children to climb or hang on the furniture Do not open more than one drawer at a time Do not place heavy items in the top drawers Do not place heavy items on top of the furniture, unless the furniture has been designed for this purpose

### **Using Camlocks**

#### Step 1

Connect the male camlock as diected in the assembly instructions using a scewdriver.

#### Step 2

Push the male camlock into the entry hole.

#### Step 3

Insert the female camlock as shown in the instruction.

Note:ensure that the arrow on the top of the camlock points towards the entry hole for the male camlock.

#### Step 4

Turn the female camlock clockwise with a screwdriver.

You should feel a click when the camlock is locked in place.

The joint is now secure.