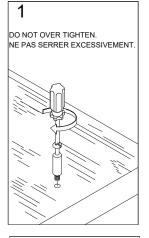

emble all parts and bolts loosely during assembly, only once the product is complete should you fully tighten the bolts • Regularly check and ensure That all bolts and fittings are tightend properly.

#### WARNING In order to help prevent overturning – please follow these instructions

To help prevent product toppling over please follow the below steps:-

Use the anti tip stap or wall fixing method provided (if applicable) Do not allow children to climb or hang on the furniture Do not open more than one drawer at a time Do not place heavy items in the top drawers Do not place heavy items on top of the furniture, unless the furniture has been designed for this purpose

### **Using Camlocks**

#### Step 1

Connect the male camlock as diected in the assembly instructions using a scewdriver.



#### Step 2

Push the male camlock into the entry hole.



#### Step 3

Insert the female camlock as shown in the instruction.

Note:ensure that the arrow on the top of the camlock points towards the entry hole for the male camlock.

#### Step 4

Turn the female camlock clockwise with a screwdriver.

You should feel a click when the camlock is locked in place.

The joint is now secure.





# **Assembly Instructions**



### **Assembly Instructions**



4

# **Assembly Instructions**

| 350x150x15mm | 320.5x150x15mm | 331.5x345x3mm |  |
|--------------|----------------|---------------|--|
| (17) x 2     | 18 x 2         | 19 x 2        |  |

## **Components-Fittings**

#### Please check you have all the panels listed below

Note: The quantitie below are the correcet amount to complete th