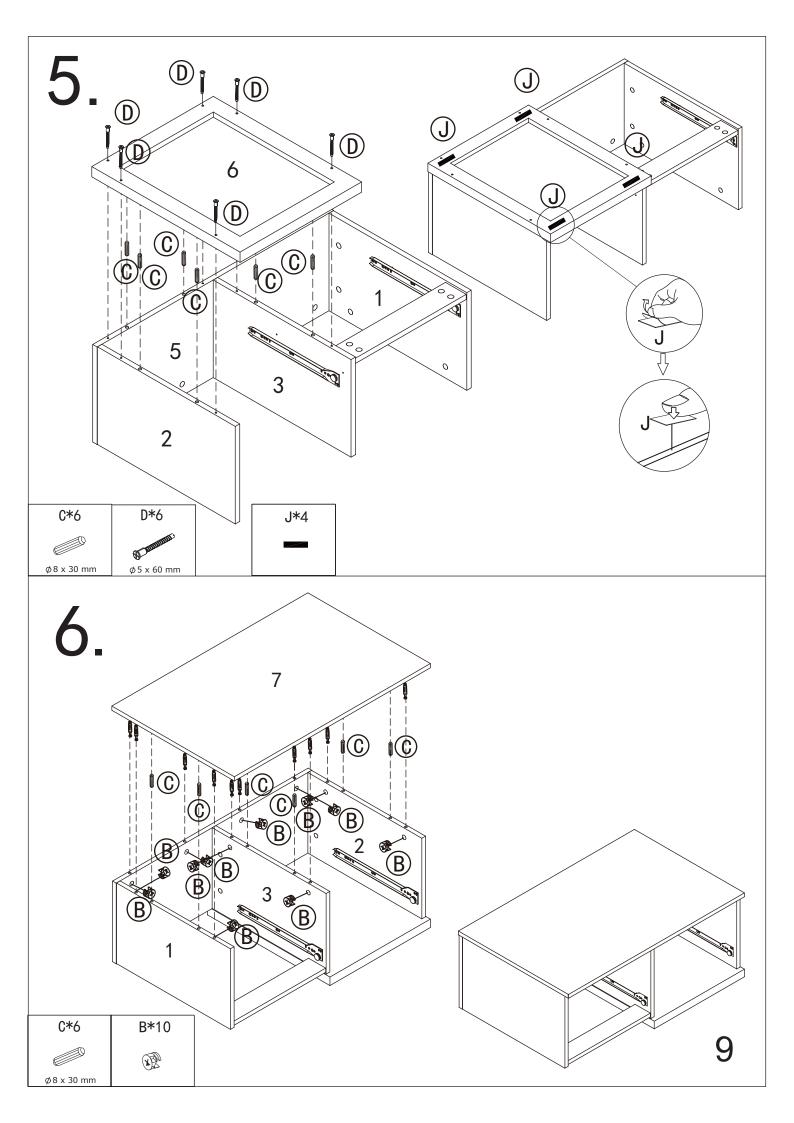

female camlock as shown in the instruction.

Note:ensure that the arrow on the top of the camlock points towards the entry hole for the male camlock.

#### Step 4

Turn the female camlock clockwise with a screwdriver.

You should feel a click when the camlock is locked in place.

The joint is now secure.





# **Assembly Instructions**



### **Assembly Instructions**



4

# **Assembly Instructions**

| 350x150x15mm | 320.5x150x15mm | 331.5x345x3mm |  |
|--------------|----------------|---------------|--|
| (17) x 2     | 18 x 2         | 19 x 2        |  |

## **Components-Fittings**

#### Please check you have all the panels listed below

Note: The quantitie below are the correcet amount to complete the assembly. In some cases more fittings may be supplied than are required.