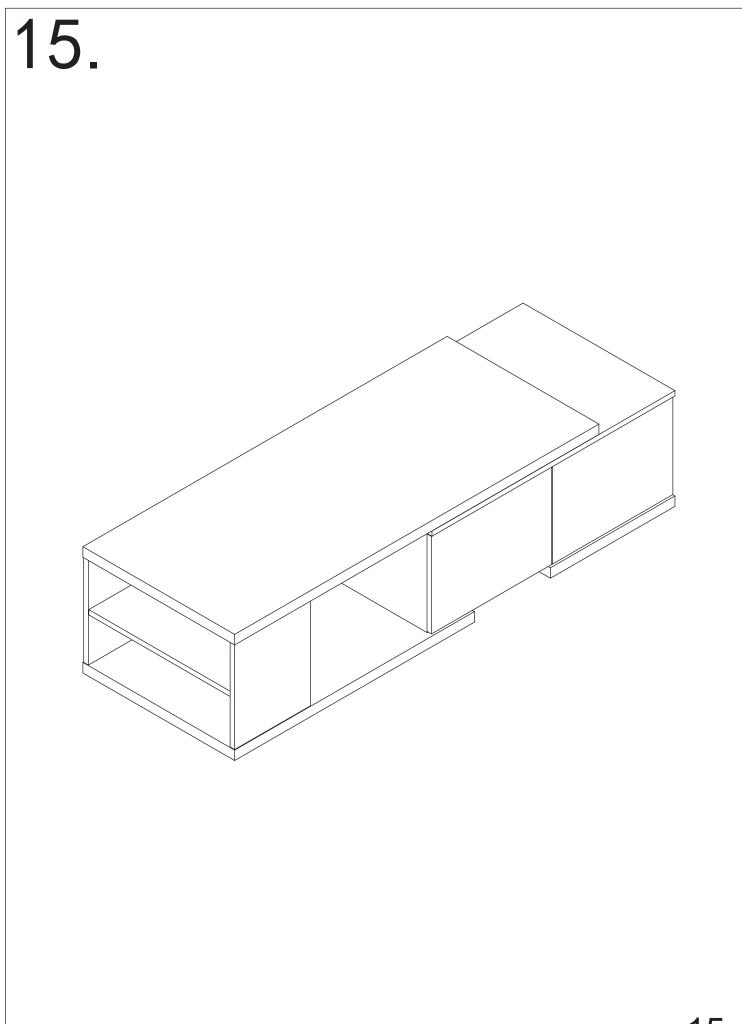

#### Dimensions

Width-47.2-57.1inch

Depth-19.7inch

Height-14.2inch

Important – Please read these instructions fully before starting assembly