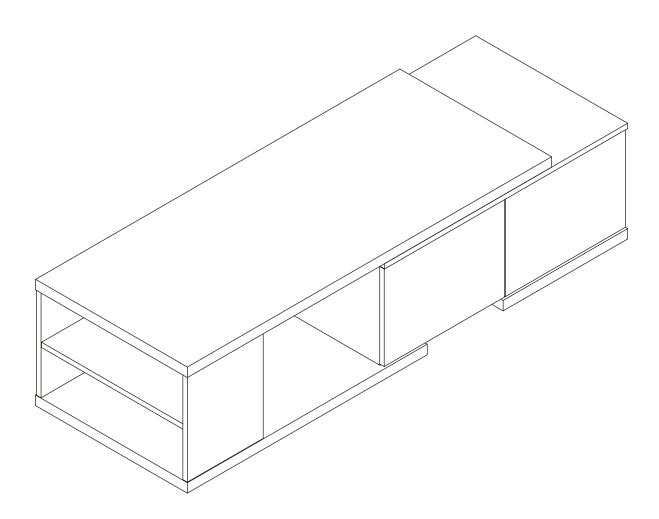

### **Using Camlocks**

#### Step 1

Connect the male camlock as diected in the assembly instructions using a scewdriver.