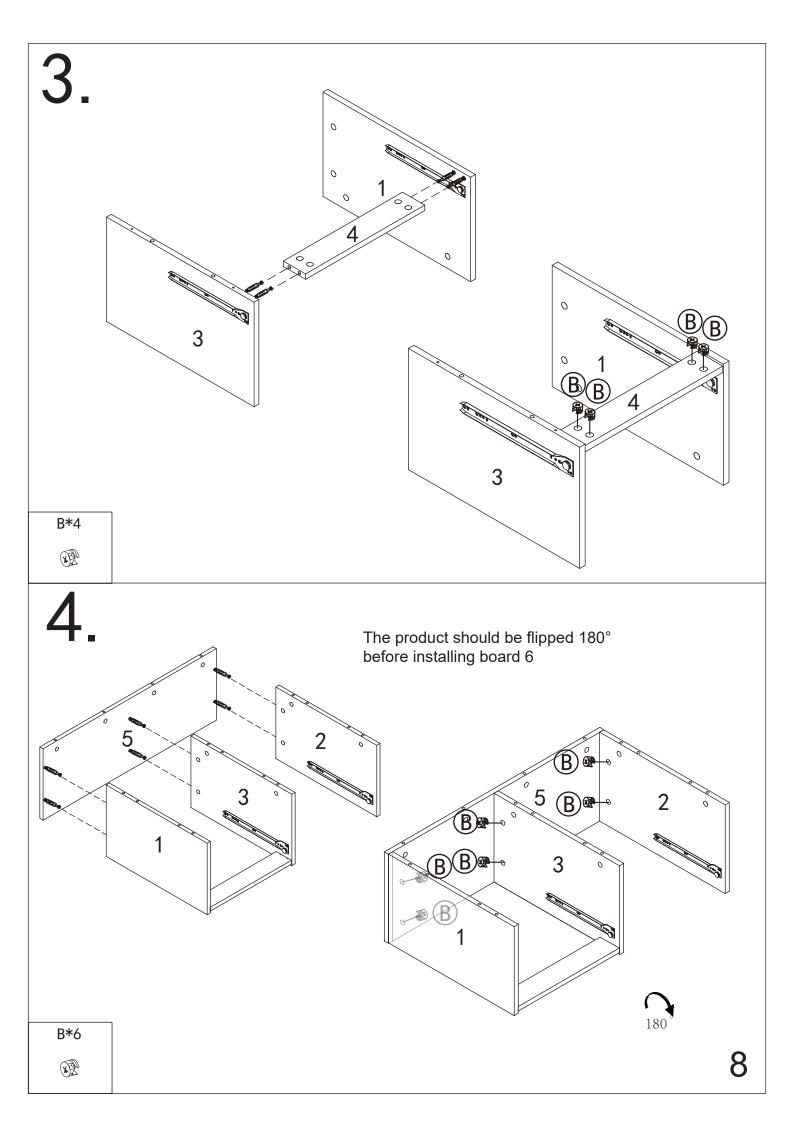

he female camlock as shown in the instruction.

Note:ensure that the arrow on the top of the camlock points towards the entry hole for the male camlock.

#### Step 4

Turn the female camlock clockwise with a screwdriver.

You should feel a click when the camlock is locked in place.

The joint is now secure.





# **Assembly Instructions**



### **Assembly Instructions**



4

# **Assembly Instructions**

| 350x150x15mm | 320.5x150x15mm | 331.5x345x3mm |  |
|--------------|----------------|---------------|--|
| (17) x 2     | 18 x 2         | 19 x 2        |  |

## **Components-Fittings**

#### Please check you have all the panels listed below

Note: The quantitie below are the correcet amount to complete the assembly. In some cases more fittings may be supplied than are required.