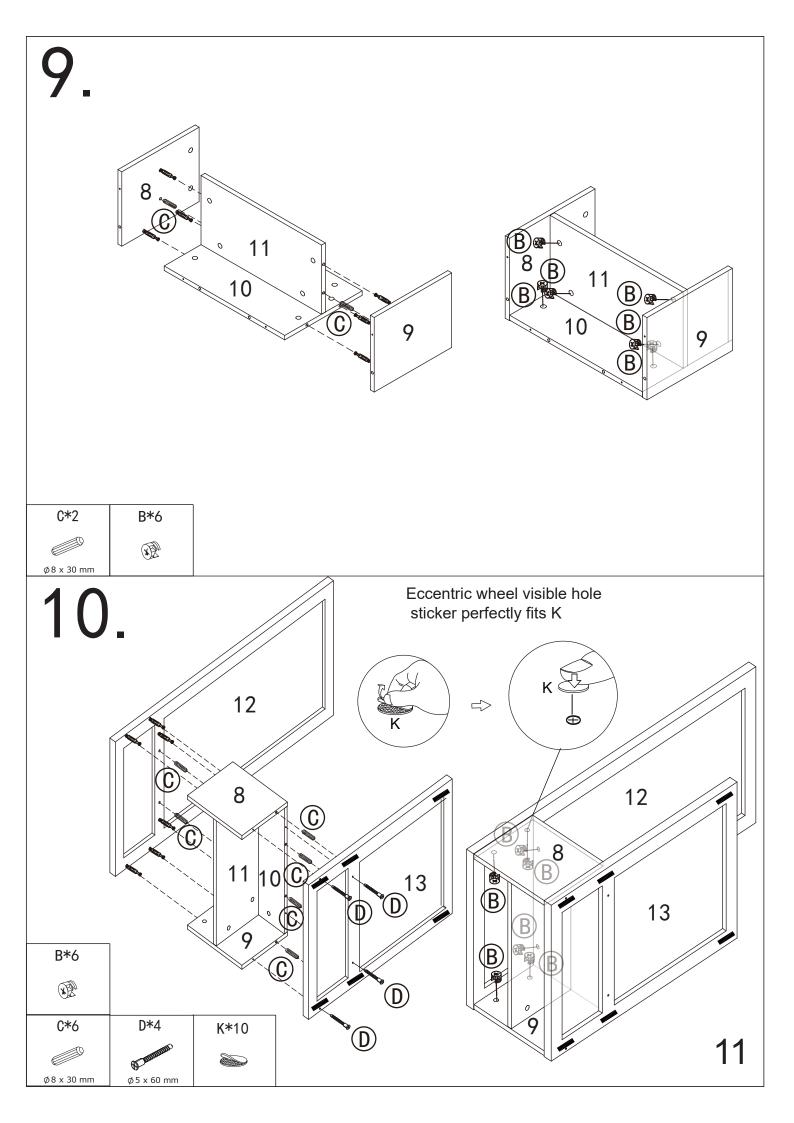

ale camlock as shown in the instruction.

Note:ensure that the arrow on the top of the camlock points towards the entry hole for the male camlock.

#### Step 4

Turn the female camlock clockwise with a screwdriver.

You should feel a click when the camlock is locked in place.

The joint is now secure.





# **Assembly Instructions**



### **Assembly Instructions**



4

# **Assembly Instructions**

| 350x150x15mm | 320.5x150x15mm | 331.5x345x3mm |  |
|--------------|----------------|---------------|--|
| (17) x 2     | 18 x 2         | 19 x 2        |  |

## **Components-Fittings**

#### Please check you have all the panels listed below

Note: The quantitie below are the correcet amount to complete the assembly. In some cases more fittings may be supplied than are required.