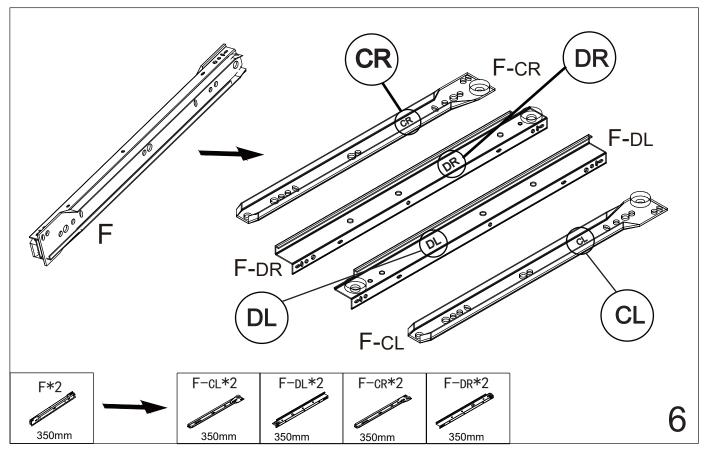

rt the female camlock as shown in the instruction.

Note:ensure that the arrow on the top of the camlock points towards the entry hole for the male camlock.

#### Step 4

Turn the female camlock clockwise with a screwdriver.

You should feel a click when the camlock is locked in place.

The joint is now secure.





# **Assembly Instructions**



### **Assembly Instructions**



4

# **Assembly Instructions**

| 350x150x15mm | 320.5x150x15mm | 331.5x345x3mm |  |
|--------------|----------------|---------------|--|
| (17) x 2     | 18 x 2         | 19 x 2        |  |

## **Components-Fittings**

#### Please check you have all the panels listed below

Note: The quantitie below are the correcet amount to complete the assembly. In some cases more fittings may be supplied than are required.