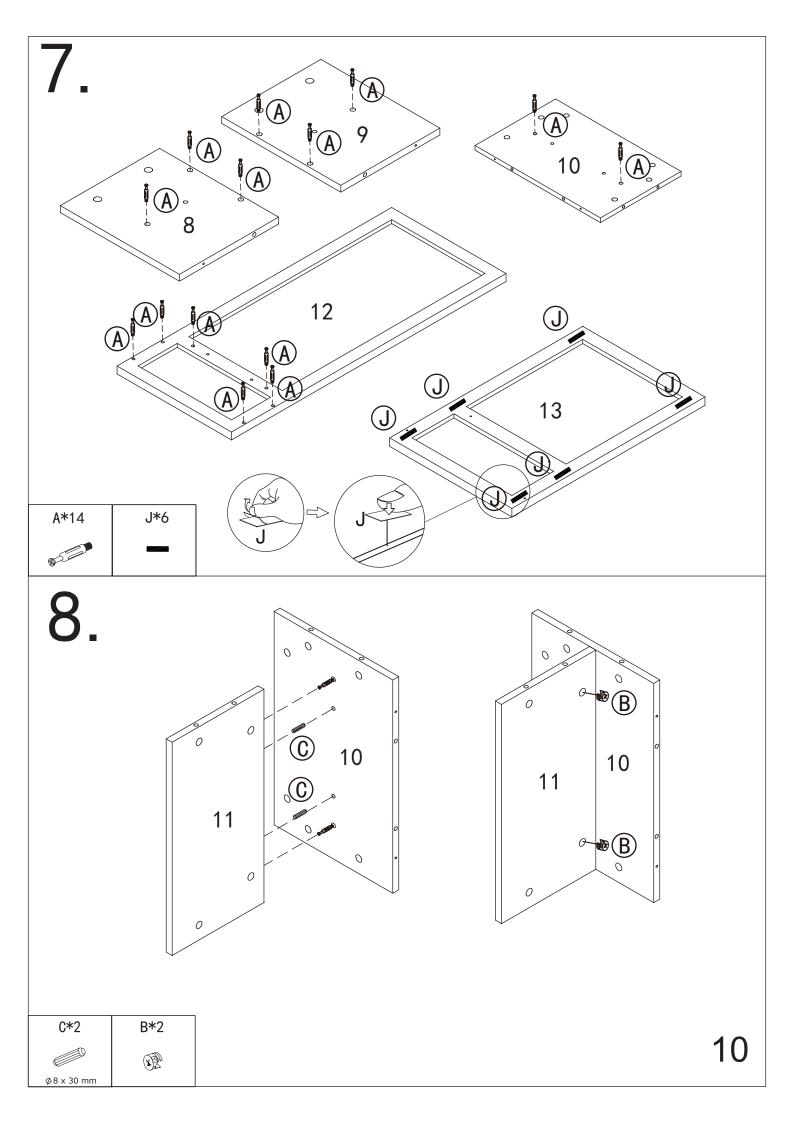

emale camlock as shown in the instruction.

Note:ensure that the arrow on the top of the camlock points towards the entry hole for the male camlock.

#### Step 4

Turn the female camlock clockwise with a screwdriver.

You should feel a click when the camlock is locked in place.

The joint is now secure.





# **Assembly Instructions**



### **Assembly Instructions**



4

# **Assembly Instructions**

| 350x150x15mm | 320.5x150x15mm | 331.5x345x3mm |  |
|--------------|----------------|---------------|--|
| (17) x 2     | 18 x 2         | 19 x 2        |  |

## **Components-Fittings**

#### Please check you have all the panels listed below

Note: The quantitie below are the correcet amount to complete the assembly. In some cases more fittings may be supplied than are required.