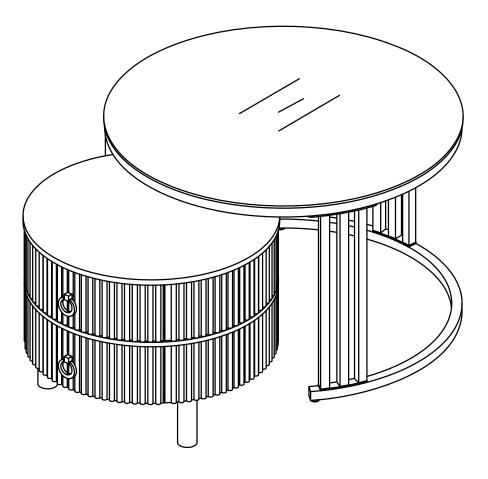

# **COFFEE TABLE**

### Dimensions

Width-27.56inch

Depth-27.56inch

Height-17.52inch

### Dimensions

Width-19.68inch

Depth-19.68inch

Height-15.75inch

Important – Please read these instructions fully before starting assembly