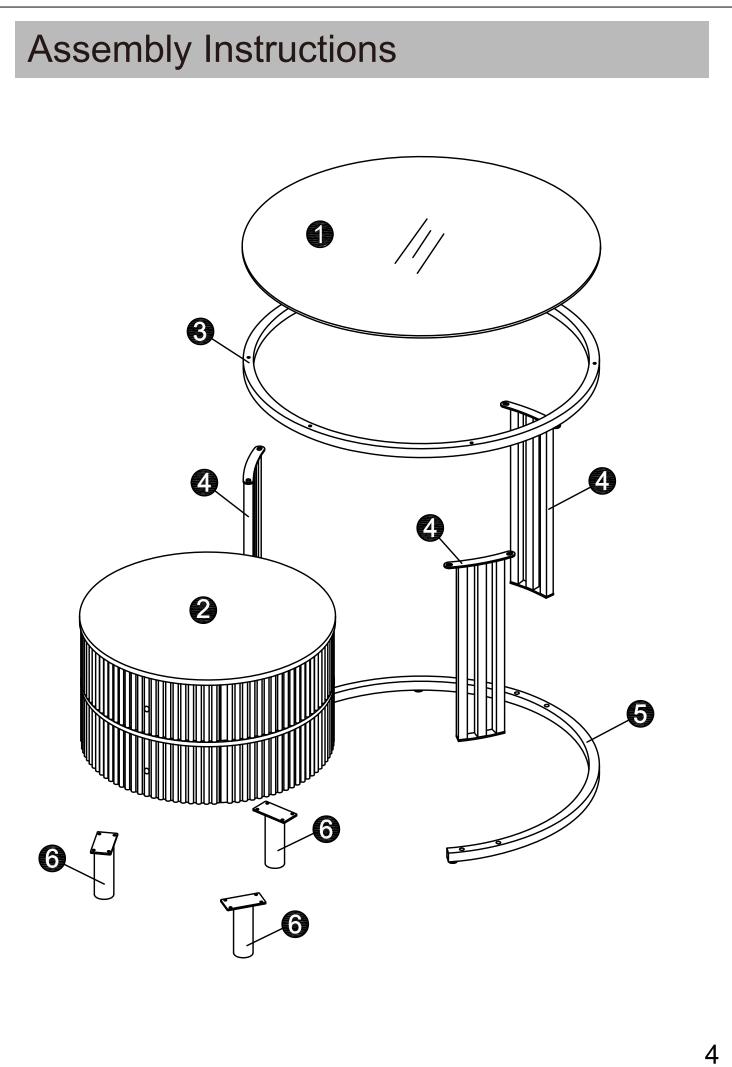

- Fittings**

### Please check you have all the panels listed below

Note: The quantitie below are the correcet amount to complete the assembly. In some cases more fittings may be supplied than are required.

| <u>Г</u> ,<br>М4 | <b>இணை</b><br>M6*10mm | <b>ிற்றைறை</b><br>M6*30mm | ۵ <b>۳۳</b><br>M8*12mm |
|------------------|-----------------------|---------------------------|------------------------|
| A x1             | B x6 +1               | C x6 +1                   | D x12 +2               |
| ę                |                       |                           |                        |
|                  |                       | M4*23mm                   | M5                     |
| E x6 +1          | F x2                  | G x2 +1                   | H x1                   |





## Assembly Instructions



## **Assembly Instructions**



## Assembly Instructions