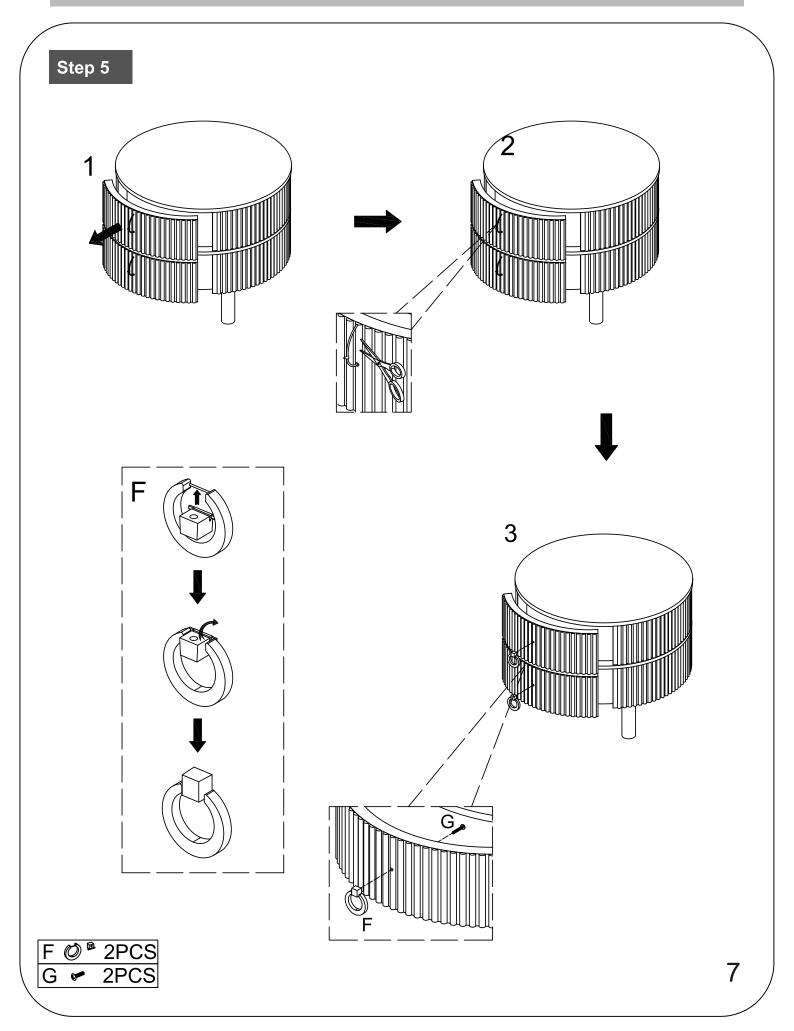

### Please check you have all the panels listed below

Note: The quantitie below are the correcet amount to complete the assembly. In some cases more fittings may be supplied than are required.

| <u>Г</u> ,<br>М4 | <b>இணை</b><br>M6*10mm | <b>ிற்றைறை</b><br>M6*30mm | ۵ <b>۳۳</b><br>M8*12mm |
|------------------|-----------------------|---------------------------|------------------------|
| A x1             | B x6 +1               | C x6 +1                   | D x12 +2               |
| ę                |                       |                           |                        |
|                  |                       | M4*23mm                   | M5                     |
| E x6 +1          | F x2                  | G x2 +1                   | H x1                   |