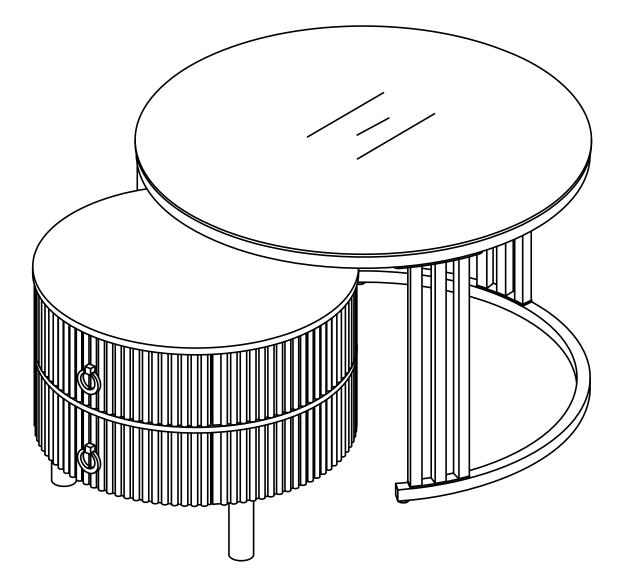

### Dimensions

Width-27.56inch

Depth-27.56inch

Height-17.52inch

### Dimensions

Width-19.68inch

Depth-19.68inch

Height-15.75inch

Important – Please read these instructions fully before starting assembly