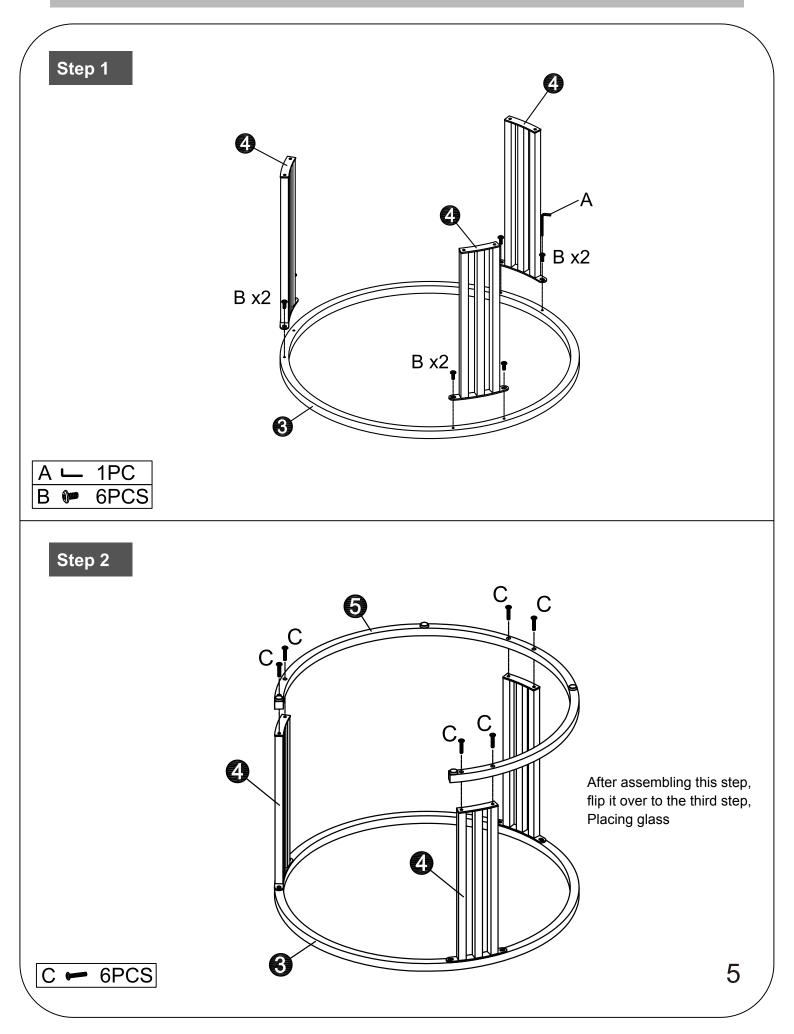

ck you have all the panels listed below

Note: The quantitie below are the correcet amount to complete the assembly. In some cases more fittings may be supplied than are required.

| <u>Г</u> ,<br>М4 | <b>இணை</b><br>M6*10mm | <b>ிற்றைறை</b><br>M6*30mm | ۵ <b>۳۳</b><br>M8*12mm |
|------------------|-----------------------|---------------------------|------------------------|
| A x1             | B x6 +1               | C x6 +1                   | D x12 +2               |
| ę                |                       |                           |                        |
|                  |                       | M4*23mm                   | M5                     |
| E x6 +1          | F x2                  | G x2 +1                   | H x1                   |





## Assembly Instructions



## **Assembly Instructions**



## Assembly Instructions