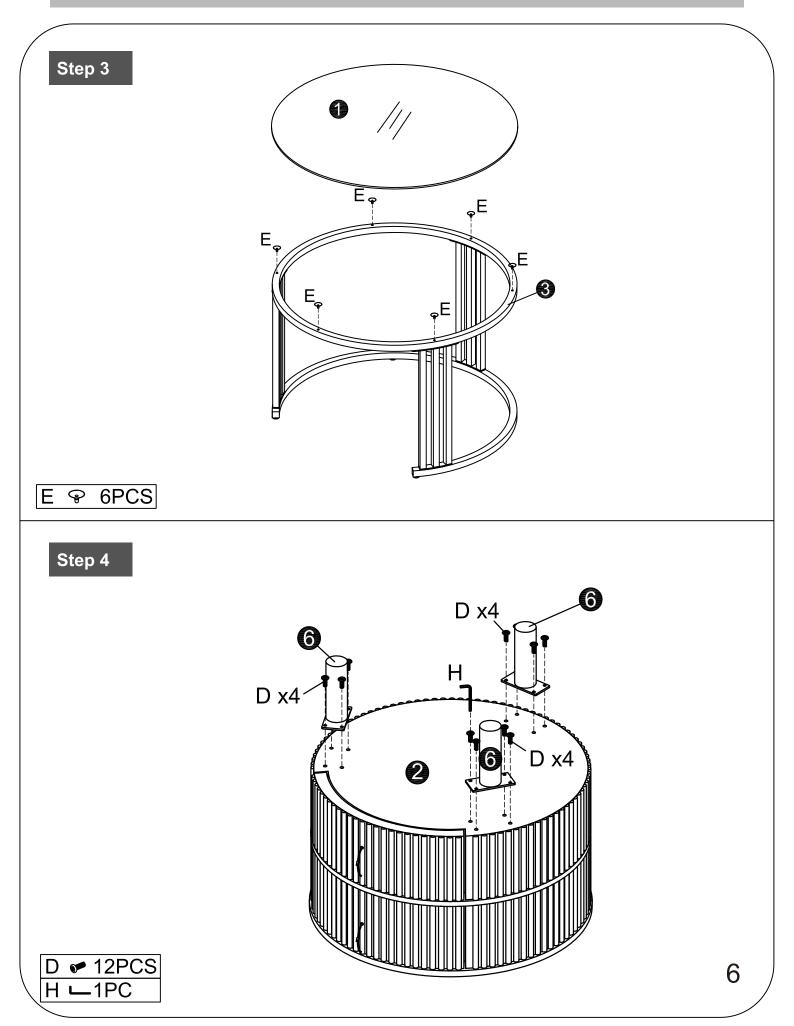

### Please check you have all the panels listed below

Note: The quantitie below are the correcet amount to complete the assembly. In some cases more fittings may be supplied than are required.

| <u>Г</u> ,<br>М4 | <b>இணை</b><br>M6*10mm | <b>ிற்றைறை</b><br>M6*30mm | ۵ <b>۳۳</b><br>M8*12mm |
|------------------|-----------------------|---------------------------|------------------------|
| A x1             | B x6 +1               | C x6 +1                   | D x12 +2               |
| ę                |                       |                           |                        |
|                  |                       | M4*23mm                   | M5                     |
| E x6 +1          | F x2                  | G x2 +1                   | H x1                   |