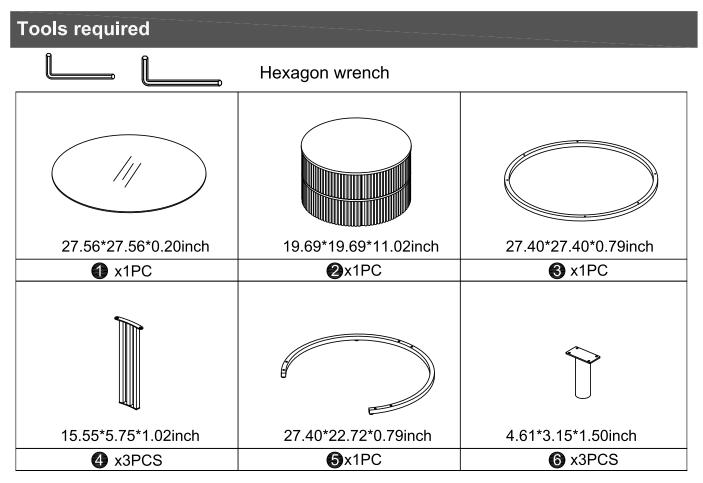

# **Components - Fittings**

### Please check you have all the panels listed below

Note: The quantitie below are the correcet amount to complete the assembly. In some cases more fittings may be supplied than are required.

| <u>Г</u> ,<br>М4 | <b>இணை</b><br>M6*10mm | <b>ிற்றைறை</b><br>M6*30mm | ۵ <b>۳۳</b><br>M8*12mm |
|------------------|-----------------------|---------------------------|------------------------|
| A x1             | B x6 +1               | C x6 +1                   | D x12 +2               |
| ę                |                       |                           |                        |
|                  |                       | M4*23mm                   | M5                     |
| E x6 +1          | F x2                  | G x2 +1                   | H x1                   |