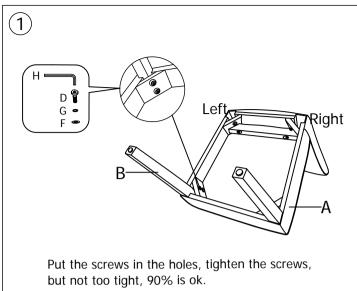

## WARNING:

DO NOT STAND ON THE CHAIR, DO NOT USE THIS CHAIR AS A STEP LADDER.

USE THIS PRODUCT ONLY FOR SEATING ONE PERSON AT A TIME.

DO NOT USE THIS CHAIR UNLESS ALL BOLTS, SCREWS AND KNOBS ARE FIRMLY SECURED.

AT LEAST EVERY 4 MONTHS, CHECK ALL BOLTS, SCREWS AND KNOBS TO BE SURE THEY ARE TIGHT. IF PARTS ARE MISSING, BROKE, DAMAGED OR WORN, STOP USING THIS PRODUCT UNTIL YOU HAVE REPAIRED IT FULLY.

FAILURE TO FOLLOW THESE WARNINGS COULD RESULT IN SERIOUS INJURY.

PLEASE DO NOT USE KNIFE TO OPEN ANY PARTS OF THE BOX OR CHAIR.

CLEANING OF PU/LEATHER COVER - WIPE CLEAN WITH A SOFT CLOTH MOISTENED WITH WATER AND NEUTRAL DETERGENT. DO NOT USE BLEACH, CHEMICAL OR BIOLOGICAL CLEANERS.