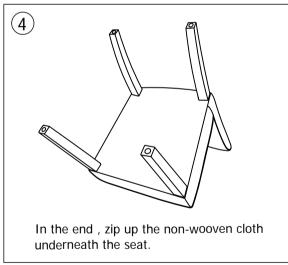

## WARNING:

DO NOT STAND ON THE CHAIR, DO NOT USE THIS CHAIR AS A STEP LADDER.

USE THIS PRODUCT ONLY FOR SEATING ONE PERSON AT A TIME.

DO NOT USE THIS CHAIR UNLESS ALL BOLTS, SCREWS AND KNOBS ARE FIRMLY SECURED.

AT LEAST EVERY 4 MONTHS, CHECK ALL BOLTS, SCREWS AND KNOBS TO BE SURE THEY ARE TIGHT. IF PARTS ARE MISSING, BROKE, DAMAGED OR WORN, STOP USING THIS PRODUCT UNTIL YOU HAVE REPAIRED IT FULLY.

FAILURE TO FOLLOW THESE WARNINGS COULD RESULT IN SERIOUS INJURY.

PLEASE DO NOT USE KNIFE TO OPEN ANY PARTS OF THE BOX OR CHAIR.

CLEANING OF PU/LEATHER COVER - WIPE CLEAN WITH A SOFT CLOTH MOISTENED WITH WATER AND NEUTRAL DETERGENT. DO NOT USE BLEACH, CHEMICAL OR BIOLOGICAL CLEANERS.