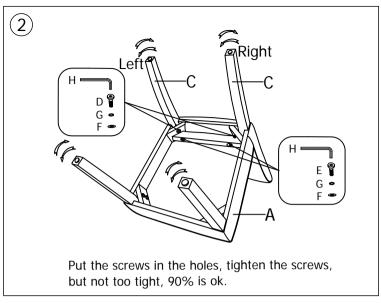

## WARNING:

DO NOT STAND ON THE CHAIR, DO NOT USE THIS CHAIR AS A STEP LADDER.

USE THIS PRODUCT ONLY FOR SEATING ONE PERSON AT A TIME.

DO NOT USE THIS CHAIR UNLESS ALL BOLTS, SCREWS AND KNOBS ARE FIRMLY SECURED.

AT LEAST EVERY 4 MONTHS, CHECK ALL BOLTS, SCREWS AND KNOBS TO BE SURE THEY ARE TIGHT. IF PARTS ARE MISSING, BROKE, DAMAGED OR WORN, STOP USING THIS PRODUCT UNTIL YOU HAVE REPAIRED IT FULLY.

FAILURE TO FOLLOW THESE WARNINGS COULD RESULT IN SERIOUS INJURY.

PLEASE DO NOT USE KNIFE TO OPEN ANY PARTS OF THE BOX OR CHAIR.

CLEANING OF PU/LEATHER COVER - WIPE CLEAN WITH A SOFT CLOTH MOISTENED WITH WATER AND NEUTRAL DETERGENT. DO NOT USE BLEACH, CHEMICAL OR BIOLOGICAL CLEANERS.