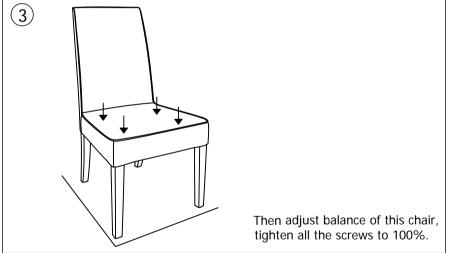

## WARNING:

DO NOT STAND ON THE CHAIR, DO NOT USE THIS CHAIR AS A STEP LADDER.

USE THIS PRODUCT ONLY FOR SEATING ONE PERSON AT A TIME.

DO NOT USE THIS CHAIR UNLESS ALL BOLTS, SCREWS AND KNOBS ARE FIRMLY SECURED.

AT LEAST EVERY 4 MONTHS, CHECK ALL BOLTS, SCREWS AND KNOBS TO BE SURE THEY ARE TIGHT. IF PARTS ARE MISSING, BROKE, DAMAGED OR WORN, STOP USING THIS PRODUCT UNTIL YOU HAVE REPAIRED IT FULLY.

FAILURE TO FOLLOW THESE WARNINGS COULD RESULT IN SERIOUS INJURY.

PLEASE DO NOT USE KNIFE TO OPEN ANY PARTS OF THE BOX OR CHAIR.

CLEANING OF PU/LEATHER COVER - WIPE CLEAN WITH A SOFT CLOTH MOISTENED WITH WATER AND NEUTRAL DETERGENT. DO NOT USE BLEACH, CHEMICAL OR BIOLOGICAL CLEANERS.