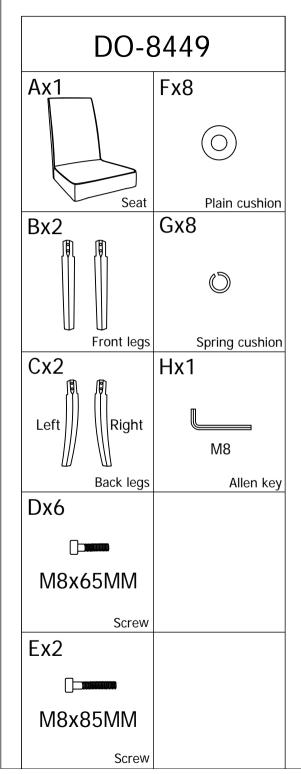

## WARNING:

DO NOT STAND ON THE CHAIR, DO NOT USE THIS CHAIR AS A STEP LADDER.

USE THIS PRODUCT ONLY FOR SEATING ONE PERSON AT A TIME.

DO NOT USE THIS CHAIR UNLESS ALL BOLTS, SCREWS AND KNOBS ARE FIRMLY SECURED.

AT LEAST EVERY 4 MONTHS, CHECK ALL BOLTS, SCREWS AND KNOBS TO BE SURE THEY ARE TIGHT. IF PARTS ARE MISSING, BROKE, DAMAGED OR WORN, STOP USING THIS PRODUCT UNTIL YOU HAVE REPAIRED IT FULLY.

FAILURE TO FOLLOW THESE WARNINGS COULD RESULT IN SERIOUS INJURY.

PLEASE DO NOT USE KNIFE TO OPEN ANY PARTS OF THE BOX OR CHAIR.

CLEANING OF PU/LEATHER COVER - WIPE CLEAN WITH A SOFT CLOTH MOISTENED WITH WATER AND NEUTRAL DETERGENT. DO NOT USE BLEACH, CHEMICAL OR BIOLOGICAL CLEANERS.