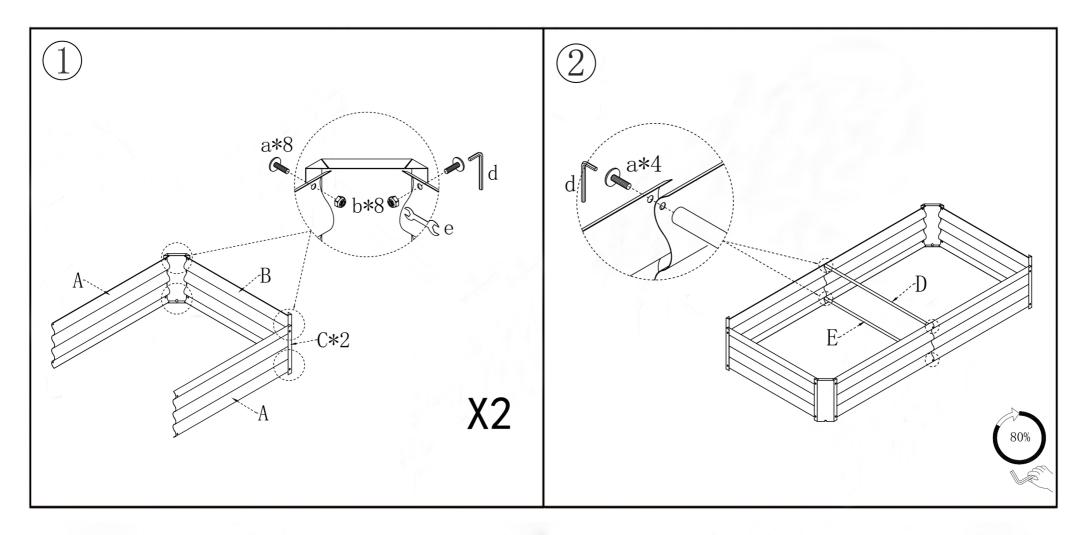

#### NOTES:

- The product must be assembled and used in accordance with the provisions of the manual.
- It is recommended that assembly is undertaken by about 2 adults. Please read assembly instructions before assembly and strictly adhere to each step outlined. Estimated assembly time is 30 minutes.

#### WARNING:

• WARNIND FOR YOUNG CHILDREN - This product contains small components, please ensure that they are kept away from small children while assembling.

1

# PARTS LIST



#### **IMPORTANT:**

Please check parts list before you start to assembly.If parts damaged or missing.Contact your seller for a FREE REPLACEMENT.Please provide your order number,a brief message about the issue,and your shipping address. Thank you!

# 2

### NOTE: PLEASE DO NOT TIGHTEN THE BOLTS UNTIL ALL FIXED



# 3

### NOTE: PLEASE DO NOT TIGHTEN THE BOLTS UNTIL ALL FIXED