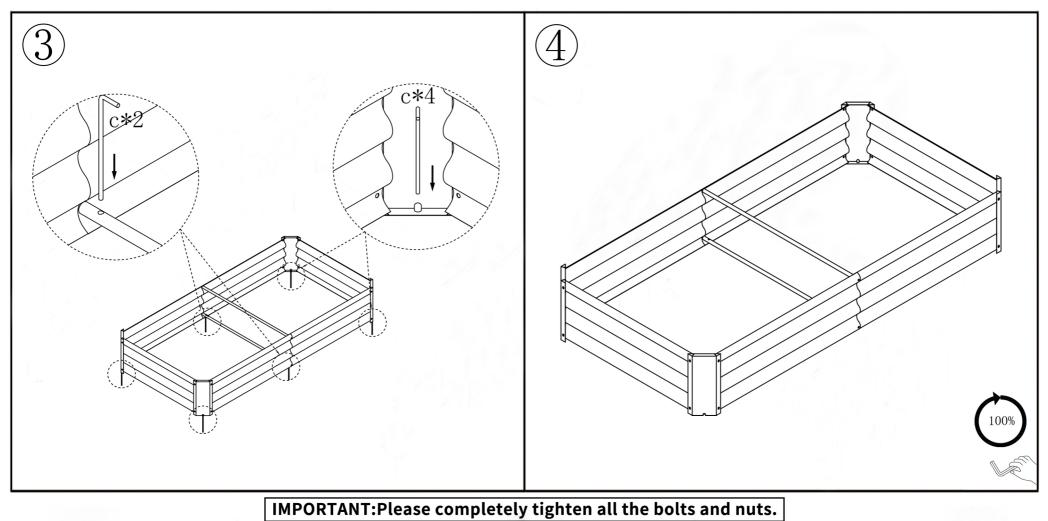

nce with the provisions of the manual.
- It is recommended that assembly is undertaken by about 2 adults. Please read assembly instructions before assembly and strictly adhere to each step outlined. Estimated assembly time is 30 minutes.

#### WARNING:

• WARNIND FOR YOUNG CHILDREN - This product contains small components, please ensure that they are kept away from small children while assembling.

1

# PARTS LIST



#### **IMPORTANT:**

Please check parts list before you start to assembly.If parts damaged or missing.Contact your seller for a FREE REPLACEMENT.Please provide your order number,a brief message about the issue,and your shipping address. Thank you!

# 2

### NOTE: PLEASE DO NOT TIGHTEN THE BOLTS UNTIL ALL FIXED



# 3

### NOTE: PLEASE DO NOT TIGHTEN THE BOLTS UNTIL ALL FIXED