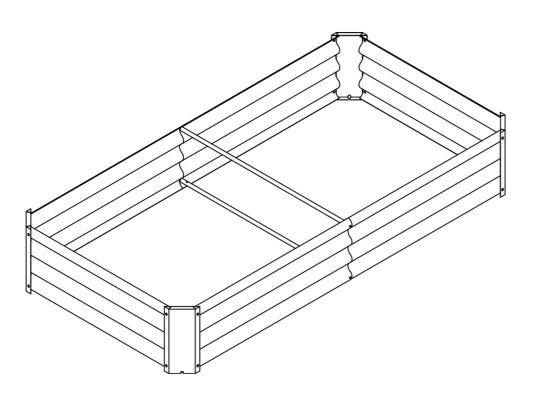

# **ASSEMBLY INSTRUCTION <**

# MODEL NUMBER: HW-905C



#### **WARRANTY:**

We stand behind our products & service with confidence! If parts damaged or mising please feel free to contact us for a FREE REPLACEMENT.

We warranty this product to be free from defects in materials. This waranty covers one year from the date of orginial purchase.

#### **NOTES**:

- The product must be assembled and used in accordance with the provisions of the manual.
- It is recommended that assembly is undertaken by about 2 adults. Please read assembly instructions before assembly and strictly adhere to each step outlined. Estimated assembly time is 30 minutes.

#### WARNING:

 WARNIND FOR YOUNG CHILDREN - This product contains small components, please ensure that they are kept away from small children while assembling.

After-sales support email: after-saleserv