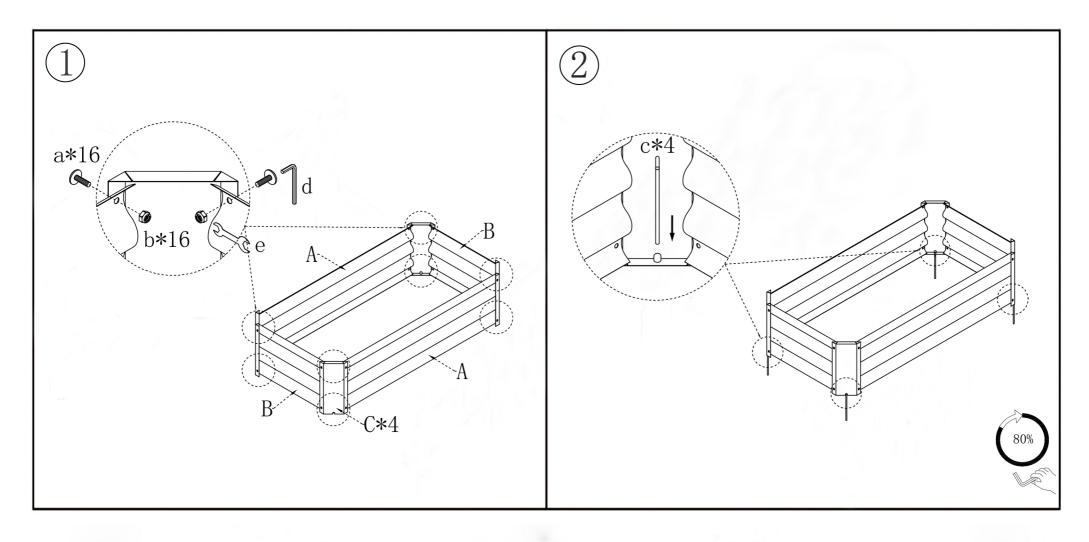

1 PARTS LIST

| A    | В    | С    | a               | b     | С    | d   | е   |
|------|------|------|-----------------|-------|------|-----|-----|
|      |      |      |                 |       |      |     | 5/3 |
| 2PCS | 2PCS | 4PCS | 1/4*13<br>16PCS | 16PCS | 4PCS | 1PC | 1PC |

## NOTE: PLEASE DO NOT TIGHTEN THE BOLTS UNTIL ALL FIXED

After-sales support email: after-saleservice@outlook.com