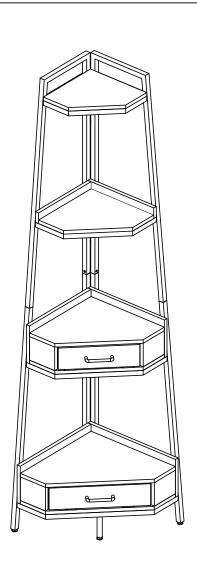

# ASSEMBLY INSTRUCTION SHELF

- 1.Extra Screws of B/C/D/E/GK/Lare provided in case of any screws missing in the boxes.
- 2.Please take the time to identify and count all parts as well as the hardware to this product.