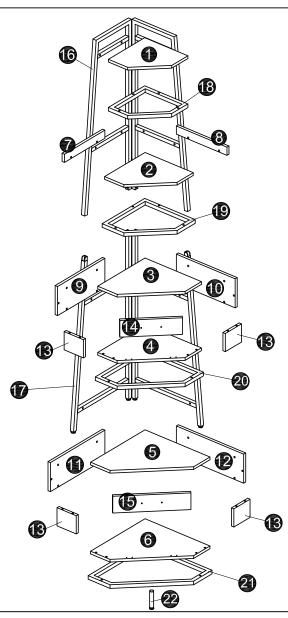

|                                    | , ,                   |                                    |                          | 2.1 lease take the time to identify and count all parts as well as the hardware to this product. |  |  |  |  |  |
|------------------------------------|-----------------------|------------------------------------|--------------------------|--------------------------------------------------------------------------------------------------|--|--|--|--|--|
| PART LIST                          |                       |                                    |                          |                                                                                                  |  |  |  |  |  |
|                                    |                       |                                    |                          |                                                                                                  |  |  |  |  |  |
| 10.59*10.59*0.59"                  | 11.81*11.81*0.59"     | 13.82*13.82*0.59"                  | 13.82*13.82*0.59"        | 15.91*15.91*0.59"                                                                                |  |  |  |  |  |
| 1 x1PC                             | <b>2</b> x1PC         | <b>3</b> x1PC                      | <b>⊕</b> x1PC            | <b>5</b> x1PC                                                                                    |  |  |  |  |  |
| 15.91*15.91*0.59"                  | 11.81*1.77*0.59"      | 12.4*1.77*0.59"                    | 13.81*6.3*0.59"          | 14.41*6.3*0.59"                                                                                  |  |  |  |  |  |
| <b>6</b> x1PC                      | 71.07 1.77 0.33       | <b>3</b> x1PC                      | <b>9</b> x1PC            | 14.41 0.3 0.33                                                                                   |  |  |  |  |  |
| 15.91*6.3*0.59"<br>15.91*6.3*0.59" | 16.5*6.3*0.59"  2x1PC | 3.94*4.72*0.59"<br>3.94*4.72*0.59" | 11.81*3.62*0.59"  2 x1PC | 14.72*36.2*0.59" <b>15</b> x1PC                                                                  |  |  |  |  |  |
|                                    |                       |                                    |                          |                                                                                                  |  |  |  |  |  |
| 16x1PCS                            | T x1PC                | 18x1PC                             | <b>19</b> x1PC           | 20x1PC                                                                                           |  |  |  |  |  |
| <b>2</b> 1PC                       | <b>2</b> x1PC         |                                    |                          |                                                                                                  |  |  |  |  |  |