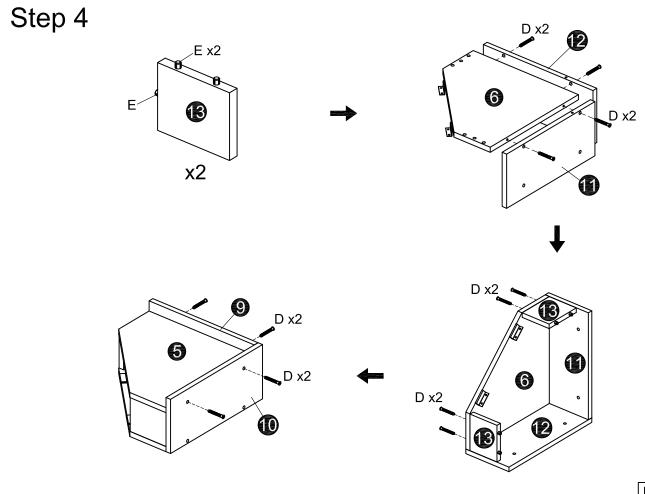

# Step 3 1 E x2 B D x2 **x**2 9 D x2 3 D x2 D x2 0 E Ø 6PCS D **Ø** 12PCS 6PCS Step 4 12 E x2