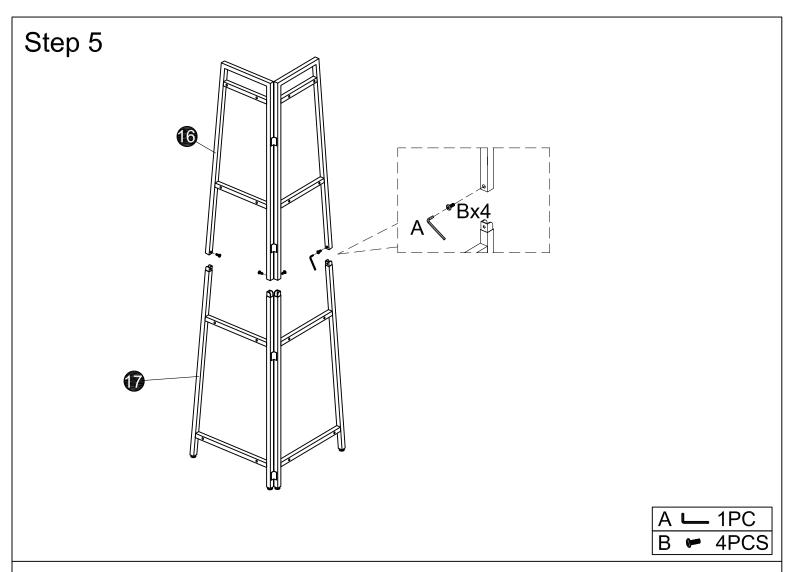

| HARDWARE |             |                |               |          |  |
|----------|-------------|----------------|---------------|----------|--|
|          | <b>@</b> mm | <b>Diminim</b> | (a) Managaran |          |  |
|          | M6*12mm     | M6*30mm        | M7*50mm       | Ø8*30mm  |  |
| A x1PC   | B x4PCS     | C x26PCS       | D x34PCS      | E x12PCS |  |
|          | M3*15mm     |                | 0             |          |  |
| F x4PCS  | G x24PCS    | H x2PCS        | I x2PCS       | J x2PCS  |  |
|          | Motoo       | COTO           | O MAYO S      |          |  |
| M4*21mm  | M6*30mm     | Ø6*30mm        | M4*35mm       | 0.40000  |  |
| K x4PCS  | L x1PC      | M x4PCS        | N x4PCS       | O x2PCS  |  |