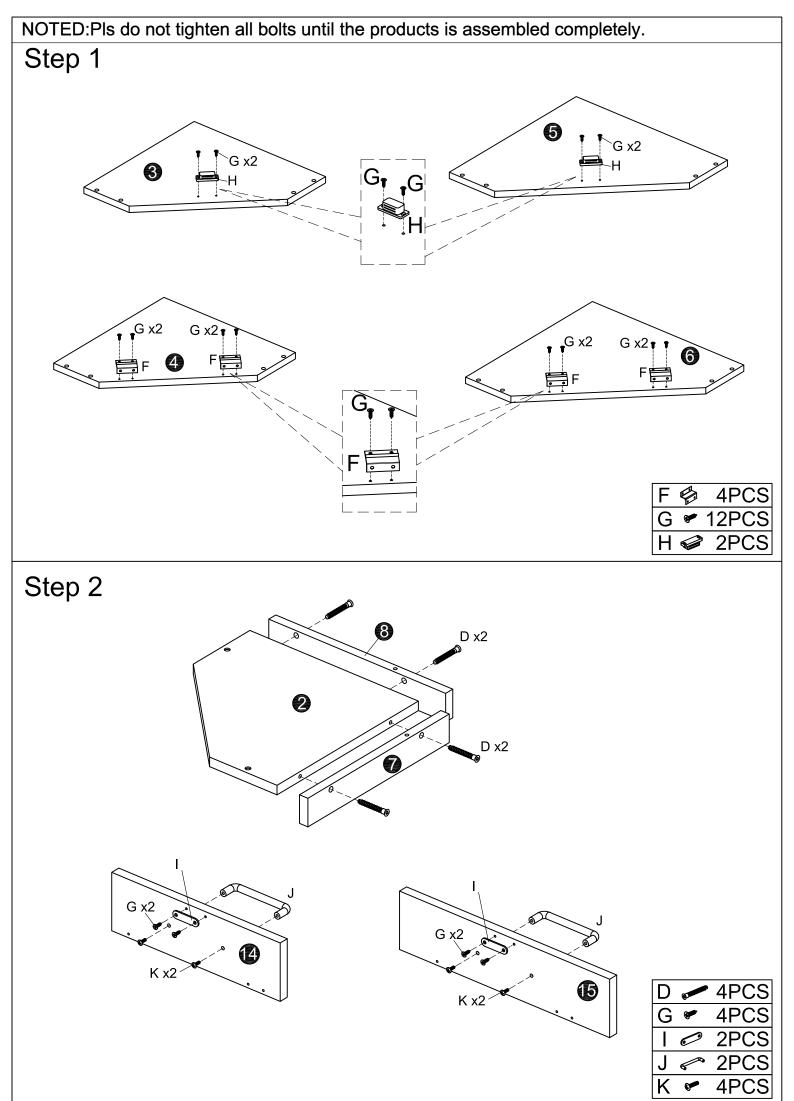

| HARDWARE |             |                |               |          |  |
|----------|-------------|----------------|---------------|----------|--|
|          | <b>@</b> mm | <b>Diminim</b> | (a) Managaran |          |  |
|          | M6*12mm     | M6*30mm        | M7*50mm       | Ø8*30mm  |  |
| A x1PC   | B x4PCS     | C x26PCS       | D x34PCS      | E x12PCS |  |
|          | M3*15mm     |                | 0             |          |  |
| F x4PCS  | G x24PCS    | H x2PCS        | I x2PCS       | J x2PCS  |  |
|          | Motoo       | COTO           | O MAYO S      |          |  |
| M4*21mm  | M6*30mm     | Ø6*30mm        | M4*35mm       | 0.40000  |  |
| K x4PCS  | L x1PC      | M x4PCS        | N x4PCS       | O x2PCS  |  |