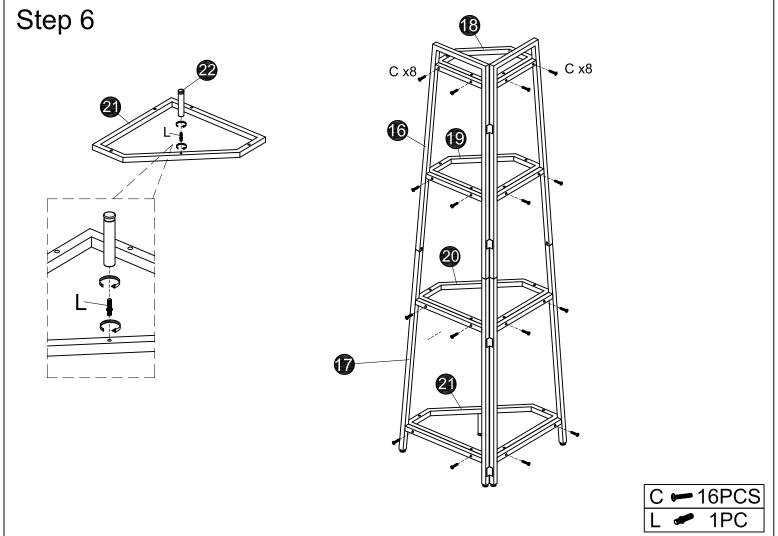

| HARDWARE |             |                |               |          |  |
|----------|-------------|----------------|---------------|----------|--|
|          | <b>@</b> mm | <b>Diminim</b> | (a) Managaran |          |  |
|          | M6*12mm     | M6*30mm        | M7*50mm       | Ø8*30mm  |  |
| A x1PC   | B x4PCS     | C x26PCS       | D x34PCS      | E x12PCS |  |
|          | M3*15mm     |                | 0             |          |  |
| F x4PCS  | G x24PCS    | H x2PCS        | I x2PCS       | J x2PCS  |  |
|          | Motoo       | COTO           | O MAYO S      |          |  |
| M4*21mm  | M6*30mm     | Ø6*30mm        | M4*35mm       | 0.40000  |  |
| K x4PCS  | L x1PC      | M x4PCS        | N x4PCS       | O x2PCS  |  |