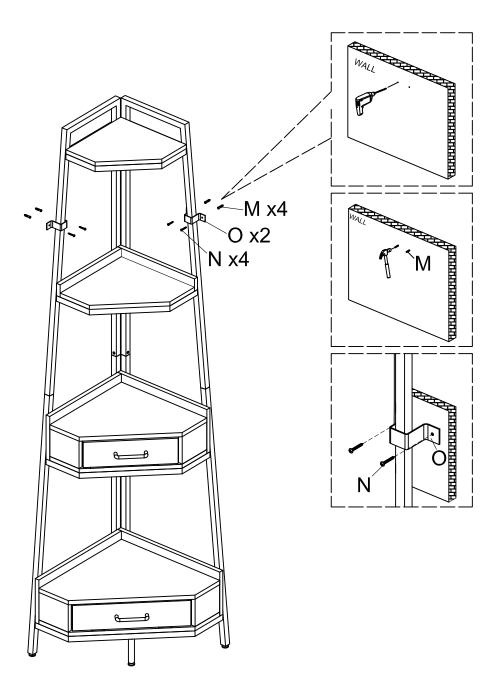

## Step 9

| M |    | 4PCS |
|---|----|------|
| N | 0- | 4PCS |
| О | J. | 2PCS |