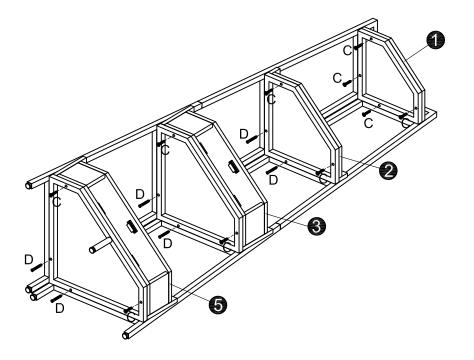

| HARDWARE |             |                |               |          |  |
|----------|-------------|----------------|---------------|----------|--|
|          | <b>@</b> mm | <b>Diminim</b> | (a) Managaran |          |  |
|          | M6*12mm     | M6*30mm        | M7*50mm       | Ø8*30mm  |  |
| A x1PC   | B x4PCS     | C x26PCS       | D x34PCS      | E x12PCS |  |
|          | M3*15mm     |                | 0             |          |  |
| F x4PCS  | G x24PCS    | H x2PCS        | I x2PCS       | J x2PCS  |  |
|          | Motoo       | COTO           | O MAYO S      |          |  |
| M4*21mm  | M6*30mm     | Ø6*30mm        | M4*35mm       | 0.40000  |  |
| K x4PCS  | L x1PC      | M x4PCS        | N x4PCS       | O x2PCS  |  |