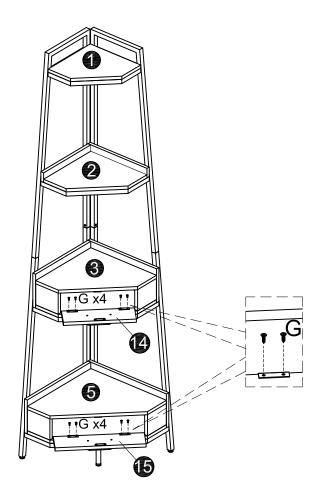

mm     | Ø6*30mm        | M4*35mm       | 0.40000  |  |
| K x4PCS  | L x1PC      | M x4PCS        | N x4PCS       | O x2PCS  |  |

#### Noted:

- 1.It is recommended that this item should be assembled by two adults.
- 2. Assemble this item on a soft surface. such as cardboard or carpet. to protect finish.

#### For product assistance and warranty information. please contact the seller before return this product.

Please provide us with following information.so that it will be easier to resolve your problem smoothly.

1.Order ID:

2. Pictures of Your Items Damage or Parts Missing:

Thank You for Purchasing Our Furniture. It's an Honor to Be in Your Home!







# Step 3 1 E x2 B D x2 **x**2 9 D x2 3 D x2 D x2 0 E Ø 6PCS D **Ø** 12PCS 6PCS Step 4 12 E x2









#### Step 7





## Step 8



## Step 9



| M |    | 4PCS |
|---|----|------|
| N | 0- | 4PCS |
| О | J. | 2PCS |