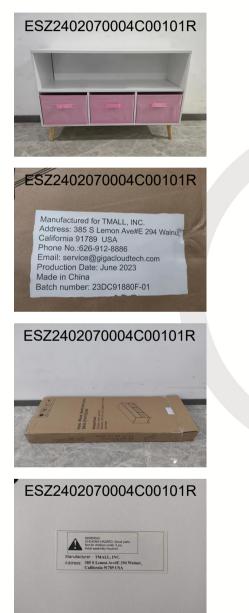

#### Sample Photos

A HILL A

### Sample (disassembly) list

| Sample name and description                     |
|-------------------------------------------------|
| White coating on wood (main body)               |
| Transparent coating on wood (holder)            |
| Black coating on paper (back sticker)           |
| Off-white sticker except coating (back sticker) |
| Grey non-woven fabric (drawer)                  |
| Pink non-woven fabric (drawer)                  |
| Brown wood except coating (main body)           |
| Natural wood except coating (holder)            |
| Silver metal (screw)                            |
| Silver metal light blue plating (parts)         |
| Silver metal light blue plating (screw)         |
|                                                 |