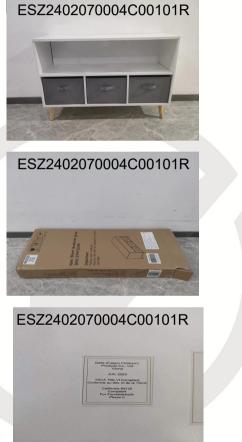

- Tracking labels found on the packaging:
  - 1) Name: TMALL, INC.
  - 2) Location: 385 S Lemon Ave#E 294 Walnut, California 91789 USA
  - 3) Date: June 2023
  - 4) Cohort information: 23DC91880F-01
  - Tracking labels found on the product:
  - 5) Name: TMALL, INC.
    - 6) Location: 385 S Lemon Ave#E 294 Walnut, California 91789 USA
    - 7) Date: 2023.06
    - 8) Cohort information: 23DC91880F-01

#### Sample Photos

A HILL A