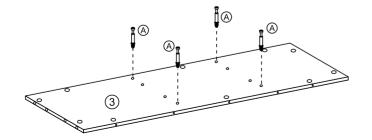

a climbing frame for children's play, which could result in injury. Please do not leave children unattended.
- Check the item for possible damages before use. Do not use it if it is bent, cracked, or damaged.
- Improper loading can cause a tilt of the item.
- The normal functioning of the product can be guaranteed when it is in a vertical and horizontal position. Please always position the product on a level surface.
- Do not place the product near the fire or heat sources! Caution Fire Hazard
- Be careful of your hands when setting up! We recommend wearing protective gloves for assembly.
- Do not use corrosive cleaners for cleaning!
- Improper use of screws may cause the product surface damage! Please be careful when installing and do not use an electric drill!







3/11 4/11



























9/11 10/11