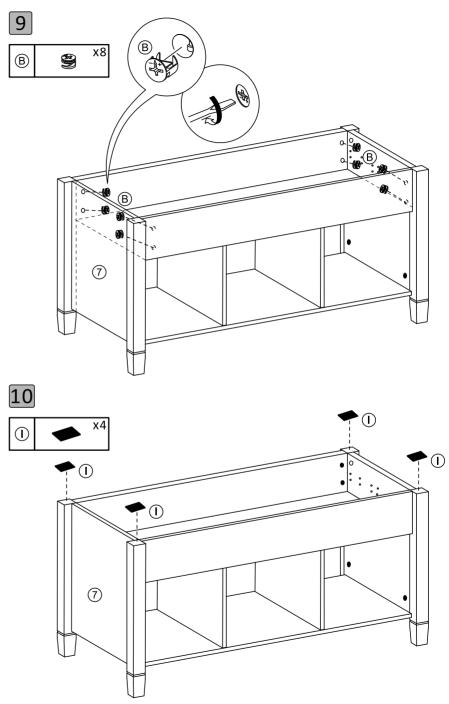

e for children's play, which could result in injury. Please do not leave children unattended.
- Check the item for possible damages before use. Do not use it if it is bent, cracked, or damaged.
- Improper loading can cause a tilt of the item.
- The normal functioning of the product can be guaranteed when it is in a vertical and horizontal position. Please always position the product on a level surface.
- Do not place the product near the fire or heat sources! Caution Fire Hazard
- Be careful of your hands when setting up! We recommend wearing protective gloves for assembly.
- Do not use corrosive cleaners for cleaning!
- Improper use of screws may cause the product surface damage! Please be careful when installing and do not use an electric drill!







3/11 4/11



























9/11 10/11