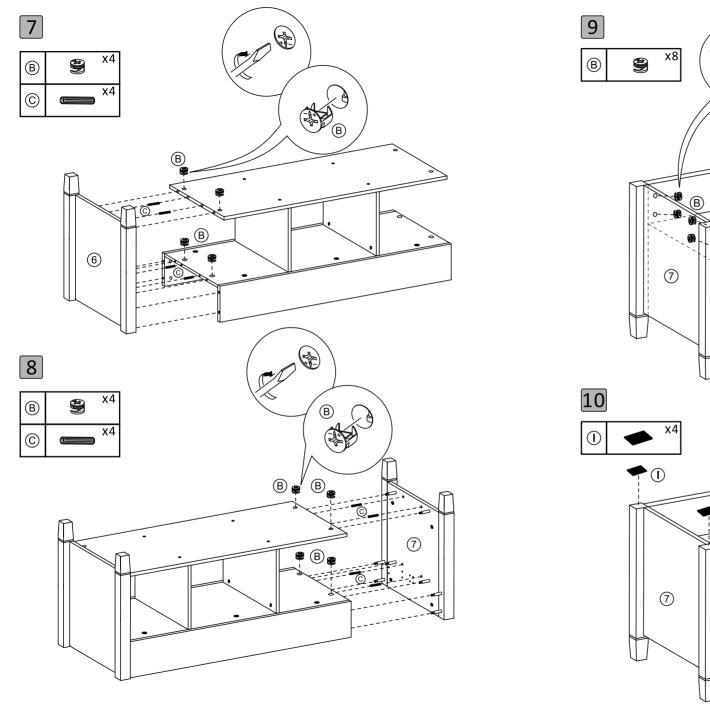

ame for children's play, which could result in injury. Please do not leave children unattended.
- Check the item for possible damages before use. Do not use it if it is bent, cracked, or damaged.
- Improper loading can cause a tilt of the item.
- The normal functioning of the product can be guaranteed when it is in a vertical and horizontal position. Please always position the product on a level surface.
- Do not place the product near the fire or heat sources! Caution Fire Hazard
- Be careful of your hands when setting up! We recommend wearing protective gloves for assembly.
- Do not use corrosive cleaners for cleaning!
- Improper use of screws may cause the product surface damage! Please be careful when installing and do not use an electric drill!







3/11 4/11



























9/11 10/11