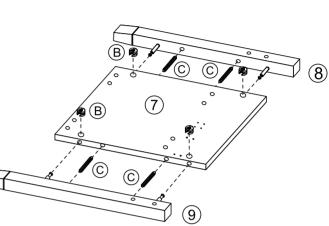

mbing frame for children's play, which could result in injury. Please do not leave children unattended.
- Check the item for possible damages before use. Do not use it if it is bent, cracked, or damaged.
- Improper loading can cause a tilt of the item.
- The normal functioning of the product can be guaranteed when it is in a vertical and horizontal position. Please always position the product on a level surface.
- Do not place the product near the fire or heat sources! Caution Fire Hazard
- Be careful of your hands when setting up! We recommend wearing protective gloves for assembly.
- Do not use corrosive cleaners for cleaning!
- Improper use of screws may cause the product surface damage! Please be careful when installing and do not use an electric drill!







3/11 4/11



























9/11 10/11