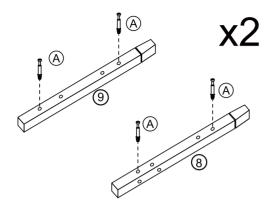

not a climbing frame for children's play, which could result in injury. Please do not leave children unattended.
- Check the item for possible damages before use. Do not use it if it is bent, cracked, or damaged.
- Improper loading can cause a tilt of the item.
- The normal functioning of the product can be guaranteed when it is in a vertical and horizontal position. Please always position the product on a level surface.
- Do not place the product near the fire or heat sources! Caution Fire Hazard
- Be careful of your hands when setting up! We recommend wearing protective gloves for assembly.
- Do not use corrosive cleaners for cleaning!
- Improper use of screws may cause the product surface damage! Please be careful when installing and do not use an electric drill!







3/11 4/11



























9/11 10/11