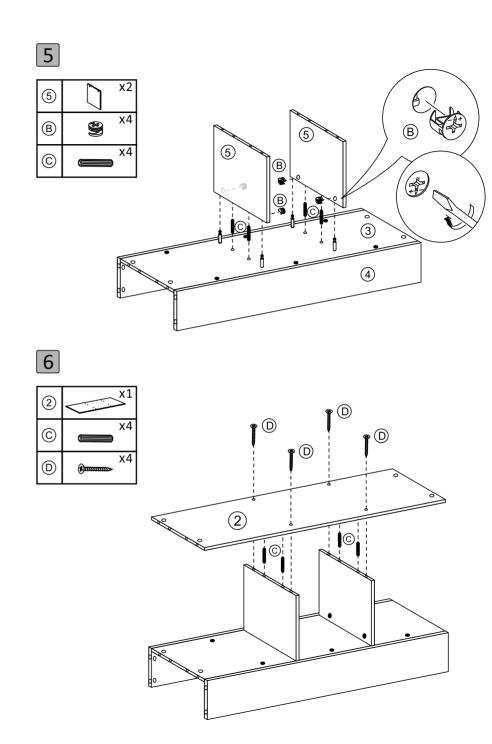

frame for children's play, which could result in injury. Please do not leave children unattended.
- Check the item for possible damages before use. Do not use it if it is bent, cracked, or damaged.
- Improper loading can cause a tilt of the item.
- The normal functioning of the product can be guaranteed when it is in a vertical and horizontal position. Please always position the product on a level surface.
- Do not place the product near the fire or heat sources! Caution Fire Hazard
- Be careful of your hands when setting up! We recommend wearing protective gloves for assembly.
- Do not use corrosive cleaners for cleaning!
- Improper use of screws may cause the product surface damage! Please be careful when installing and do not use an electric drill!







3/11 4/11



























9/11 10/11