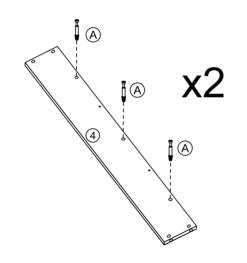

ot a climbing frame for children's play, which could result in injury. Please do not leave children unattended.
- Check the item for possible damages before use. Do not use it if it is bent, cracked, or damaged.
- Improper loading can cause a tilt of the item.
- The normal functioning of the product can be guaranteed when it is in a vertical and horizontal position. Please always position the product on a level surface.
- Do not place the product near the fire or heat sources! Caution Fire Hazard
- Be careful of your hands when setting up! We recommend wearing protective gloves for assembly.
- Do not use corrosive cleaners for cleaning!
- Improper use of screws may cause the product surface damage! Please be careful when installing and do not use an electric drill!







3/11 4/11



























9/11 10/11