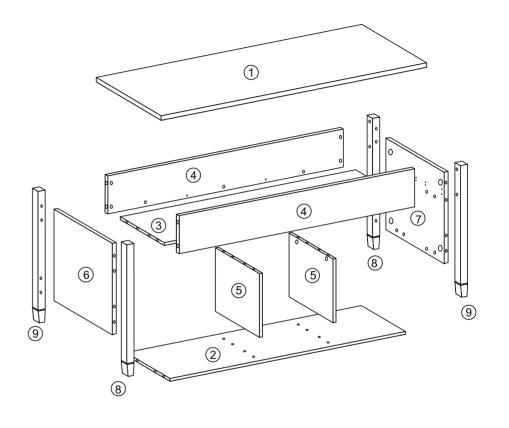

- This product is not a climbing frame for children's play, which could result in injury. Please do not leave children unattended.
- Check the item for possible damages before use. Do not use it if it is bent, cracked, or damaged.
- Improper loading can cause a tilt of the item.
- The normal functioning of the product can be guaranteed when it is in a vertical and horizontal position. Please always position the product on a level surface.
- Do not place the product near the fire or heat sources! Caution Fire Hazard
- Be careful of your hands when setting up! We recommend wearing protective gloves for assembly.
- Do not use corrosive cleaners for cleaning!
- Improper use of screws may cause the product surface damage! Please be careful when installing and do not use an electric drill!







3/11 4/11



























9/11 10/11