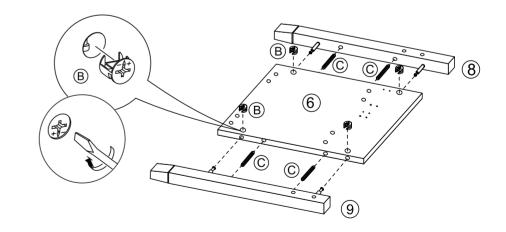

ing frame for children's play, which could result in injury. Please do not leave children unattended.
- Check the item for possible damages before use. Do not use it if it is bent, cracked, or damaged.
- Improper loading can cause a tilt of the item.
- The normal functioning of the product can be guaranteed when it is in a vertical and horizontal position. Please always position the product on a level surface.
- Do not place the product near the fire or heat sources! Caution Fire Hazard
- Be careful of your hands when setting up! We recommend wearing protective gloves for assembly.
- Do not use corrosive cleaners for cleaning!
- Improper use of screws may cause the product surface damage! Please be careful when installing and do not use an electric drill!







3/11 4/11



























9/11 10/11