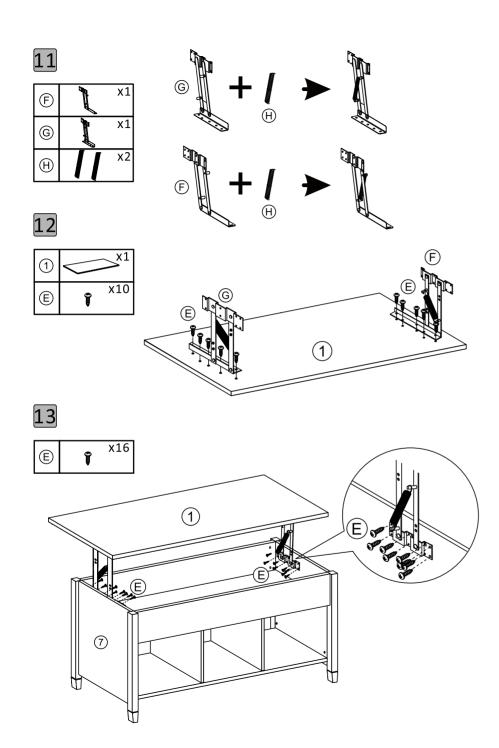

's play, which could result in injury. Please do not leave children unattended.
- Check the item for possible damages before use. Do not use it if it is bent, cracked, or damaged.
- Improper loading can cause a tilt of the item.
- The normal functioning of the product can be guaranteed when it is in a vertical and horizontal position. Please always position the product on a level surface.
- Do not place the product near the fire or heat sources! Caution Fire Hazard
- Be careful of your hands when setting up! We recommend wearing protective gloves for assembly.
- Do not use corrosive cleaners for cleaning!
- Improper use of screws may cause the product surface damage! Please be careful when installing and do not use an electric drill!







3/11 4/11



























9/11 10/11