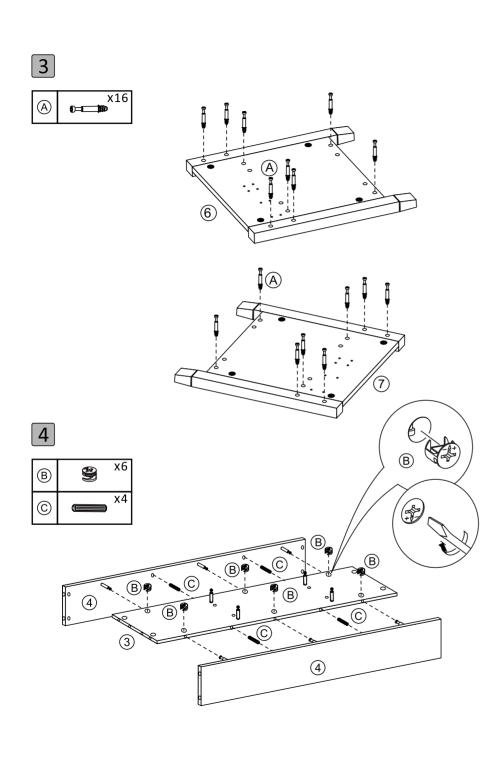

g frame for children's play, which could result in injury. Please do not leave children unattended.
- Check the item for possible damages before use. Do not use it if it is bent, cracked, or damaged.
- Improper loading can cause a tilt of the item.
- The normal functioning of the product can be guaranteed when it is in a vertical and horizontal position. Please always position the product on a level surface.
- Do not place the product near the fire or heat sources! Caution Fire Hazard
- Be careful of your hands when setting up! We recommend wearing protective gloves for assembly.
- Do not use corrosive cleaners for cleaning!
- Improper use of screws may cause the product surface damage! Please be careful when installing and do not use an electric drill!







3/11 4/11



























9/11 10/11