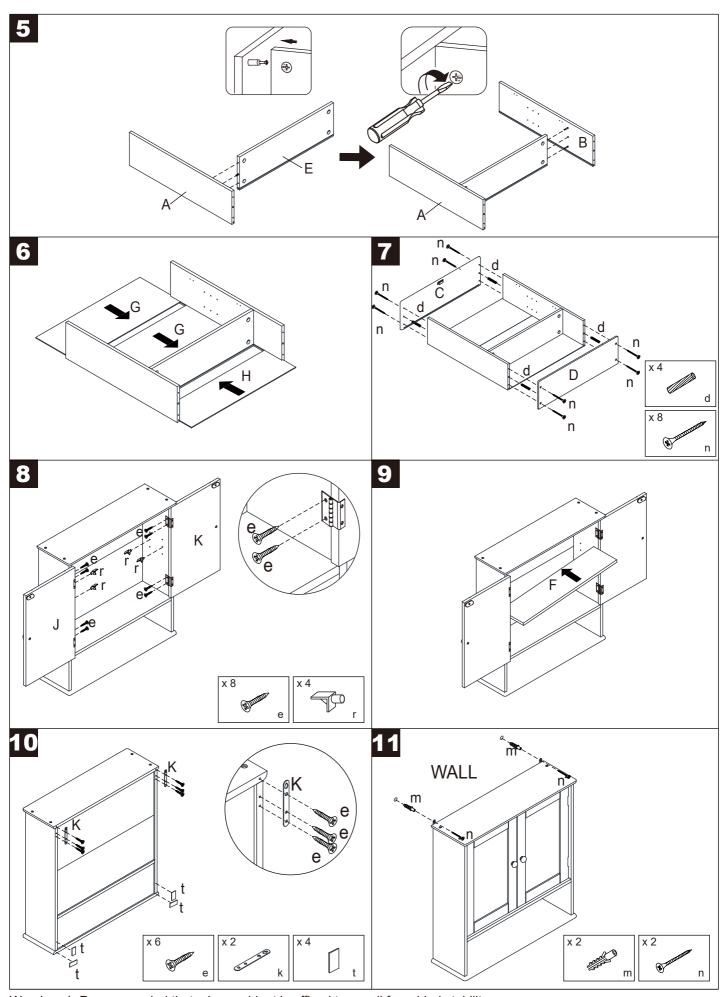

## **Assembly Instructions**

## TOOLS REQUIRED: PHILLIPS HEAD SCREWDRIVER

## **CAUTION:**

Please read instructions carefully. Remove all parts from the carton. Ensure you have all parts before you start assembling. Place all parts on a clean and flat soft surface such as carpet or a rug to prevent them from being scratched. Adult assembly required.

Warning: 1. Recommended that mirror cabinet is affixed to a wall for added stability.

- 2. Ensure all bolts and screws are firmly secured before use.3. Maximum safe loading weight: 4KGS/shelf.

Failure to follow these warnings could result in serious injury.