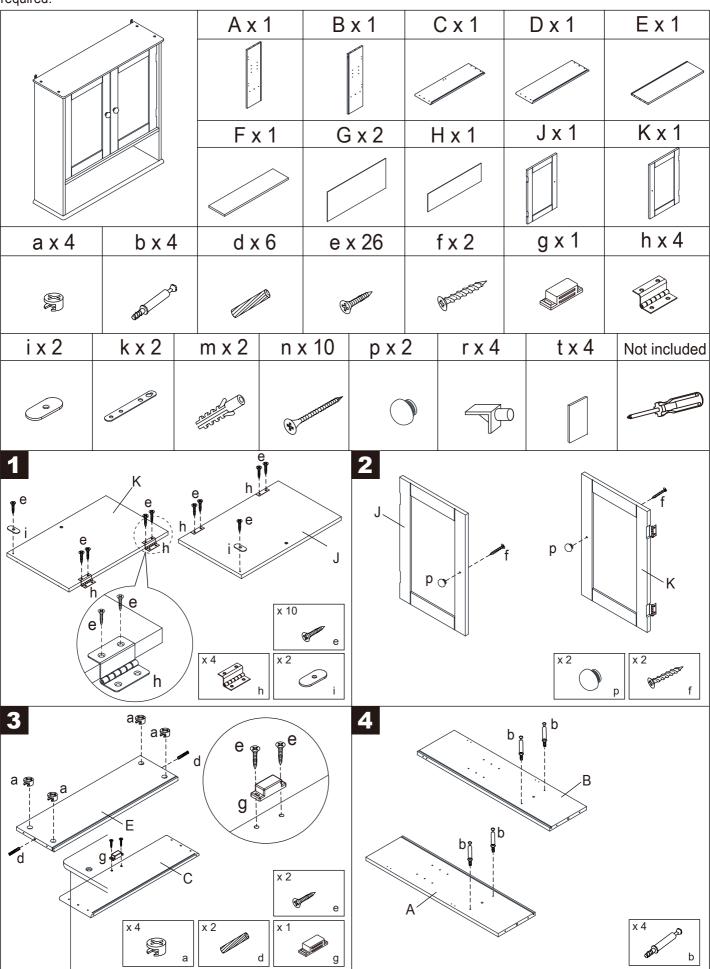

## **Assembly Instructions**

## TOOLS REQUIRED: PHILLIPS HEAD SCREWDRIVER

## **CAUTION:**

Please read instructions carefully. Remove all parts from the carton. Ensure you have all parts before you start assembling. Place all parts on a clean and flat soft surface such as carpet or a rug to prevent them from being scratched. Adult assembly required.