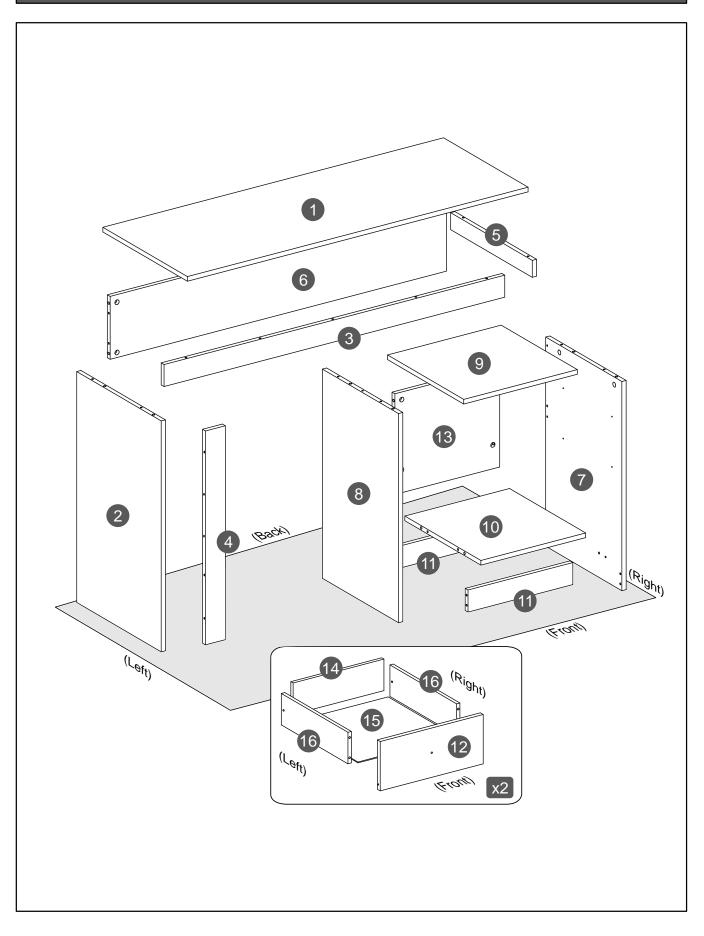

## MAIN PARTS LAYOUT (For reference)

| HARDWARE LIST  |                  |      |     |          |               |  |  |  |
|----------------|------------------|------|-----|----------|---------------|--|--|--|
|                |                  |      |     |          |               |  |  |  |
| SIZE           | ITEM             | PART | QTY | SIZE     | ITEM          |  |  |  |
| M3.5x14        | ( <del>4</del> ) | К    | 26  | M5x30    |               |  |  |  |
| 1013.3814      | 0 10 20 30 40 50 | n.   | 20  | Bolt     |               |  |  |  |
| M3.5x25        |                  | L    | 22  | 15x11    |               |  |  |  |
|                | 0 10 20 30 40 50 |      |     | Cam lock | 0 10 20 30 40 |  |  |  |
| Plastic handle |                  |      |     | 2x22     | h             |  |  |  |