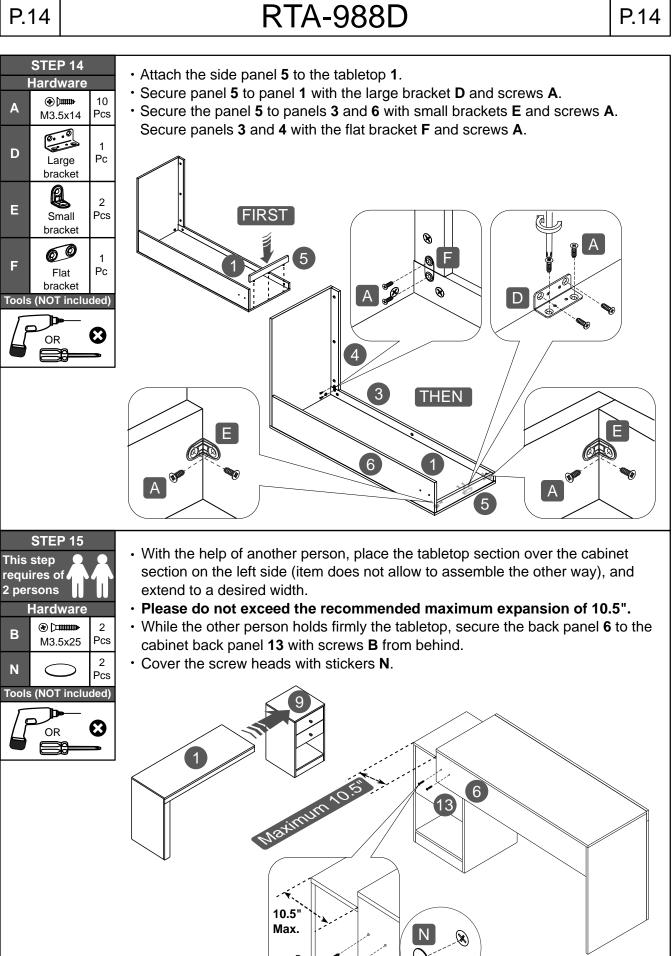

|  |  | 1 | Pencil |  |  |
| <ul> <li>If you will use a power driver:</li> <li>Make sure to have the appropriate<br/>Phillips bits.</li> <li>Start using at a low torque or speed to<br/>avoid stripping the screws.</li> </ul> |                                                         |  |  |   |        |  |  |
|                                                                                                                                                                                                    |                                                         |  |  |   |        |  |  |

PART

Α

QTY

42





## **ASSEMBLY STEPS**

## WE RECOMMEND TO PLACE THE PIECES OVER BLANKETS TO PROTECT THEIR FINISH DURING ASSEMBLY.











-

# **RTA-988D**







# **RTA-988D**





## P.15

#### WEIGHT LIMITS



## WARNINGS

- Do not exceed the indicated weight limits.
- Do not expose the surfaces to direct sunlight or to extreme environmental conditions.
- Do not use solvents or abrasive materials to clean the unit.
- Do not sit on the unit or lean against it.
- Do not allow small children to play under or over the unit.
- Do not allow small children to reach inside the drawers or compartments without your supervision.
- Do not pull, push or drag the unit to move it for more than 1 feet. The unit must be lifted by at least 2 persons when moving in the same or adjacent rooms.
- Before moving the unit, make sure to secure or remove any object that is heavy or might fall off.
- Please note that lifting from the tabletop with too much weight on the product might lead