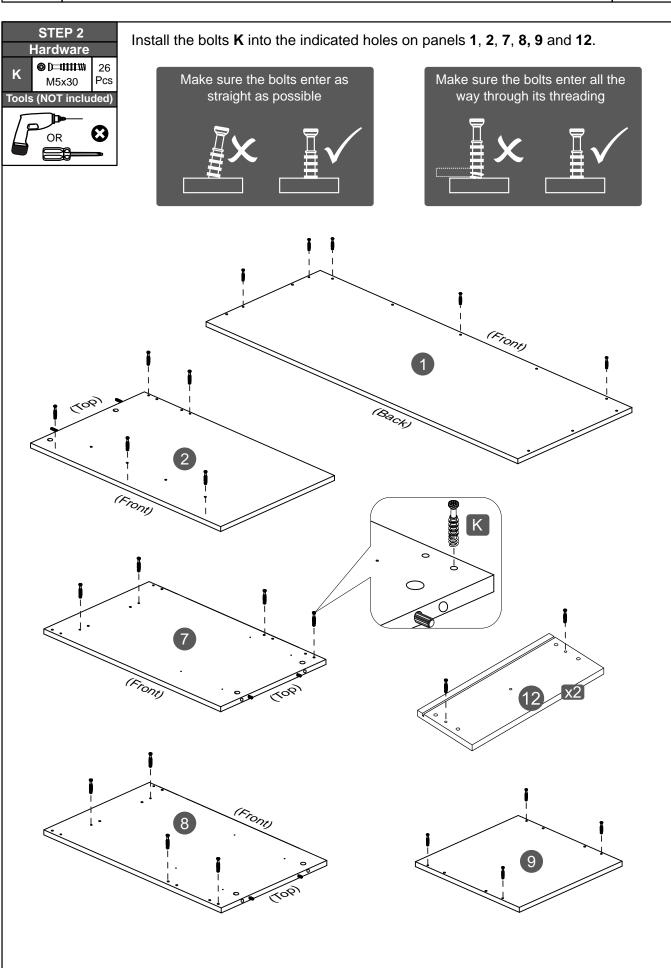

## **ASSEMBLY STEPS**

## WE RECOMMEND TO PLACE THE PIECES OVER BLANKETS TO PROTECT THEIR FINISH DURING ASSEMBLY.

-