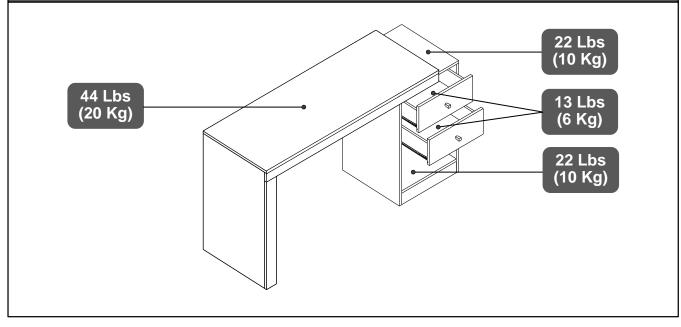

#### WEIGHT LIMITS

## WARNINGS

- Do not exceed the indicated weight limits.
- Do not expose the surfaces to direct sunlight or to extreme environmental conditions.
- Do not use solvents or abrasive materials to clean the unit.
- Do not sit on the unit or lean against it.
- Do not allow small children to play under or over the unit.
- Do not allow small children to reach inside the drawers or compartments without your supervision.
- Do not pull, push or drag the unit to move it for more than 1 feet. The unit must be lifted by at least 2 persons when moving in the same or adjacent rooms.
- Before moving the unit, make sure to secure or remove any object that is heavy or might fall off.
- Please note that lifting from the tabletop with too much weight on the product might lead to part damage/separation.
- When lifting the unit, use both hands and bend your knees, not your backs.