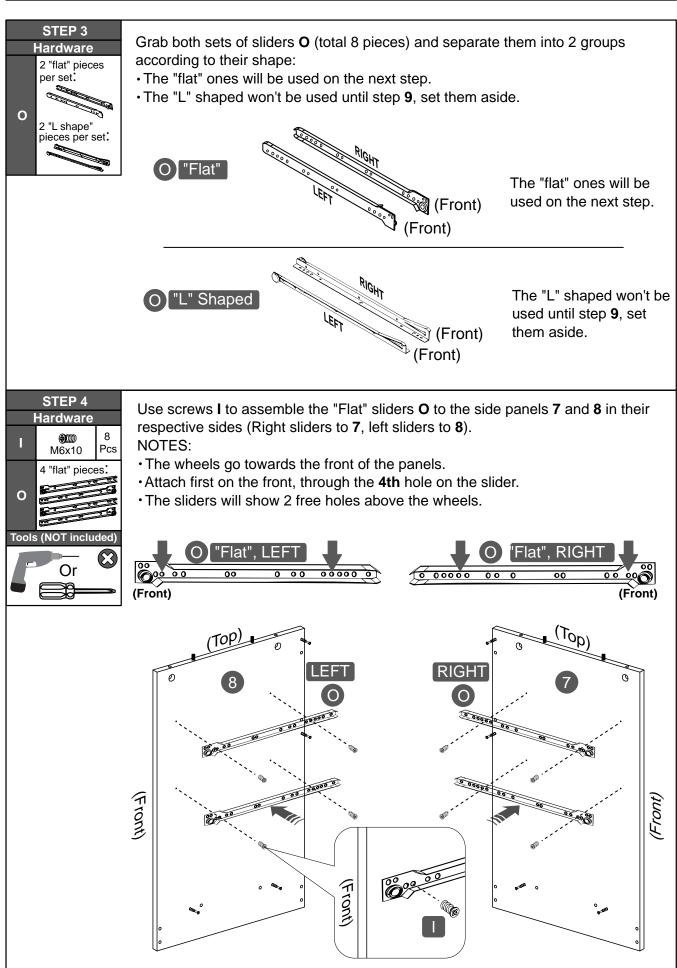

## **ASSEMBLY STEPS**

## WE RECOMMEND TO PLACE THE PIECES OVER BLANKETS TO PROTECT THEIR FINISH DURING ASSEMBLY.

-