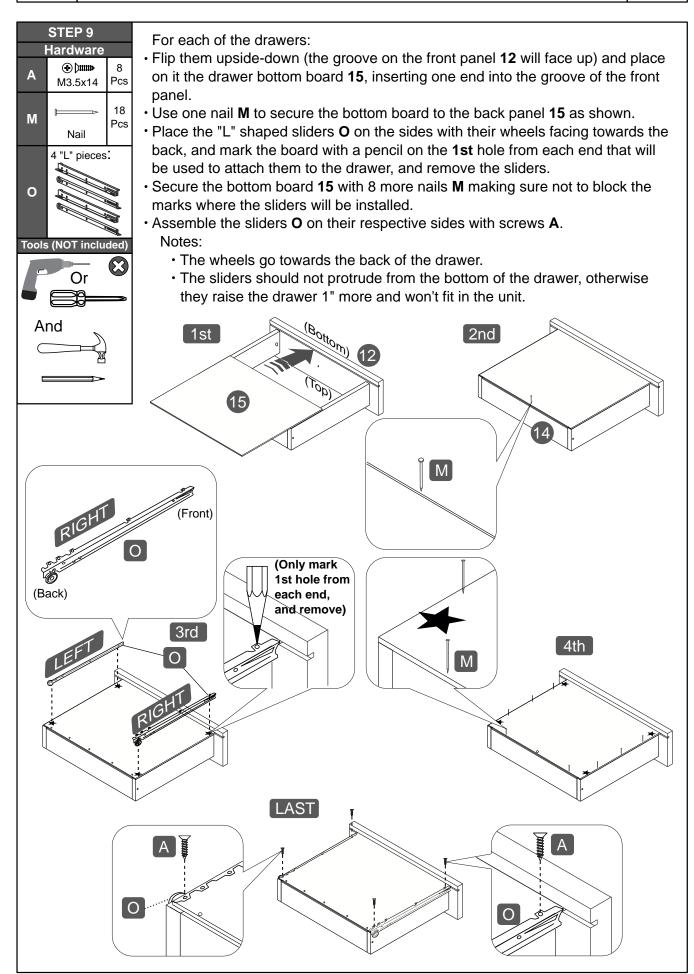

## **ASSEMBLY STEPS**

## WE RECOMMEND TO PLACE THE PIECES OVER BLANKETS TO PROTECT THEIR FINISH DURING ASSEMBLY.

-