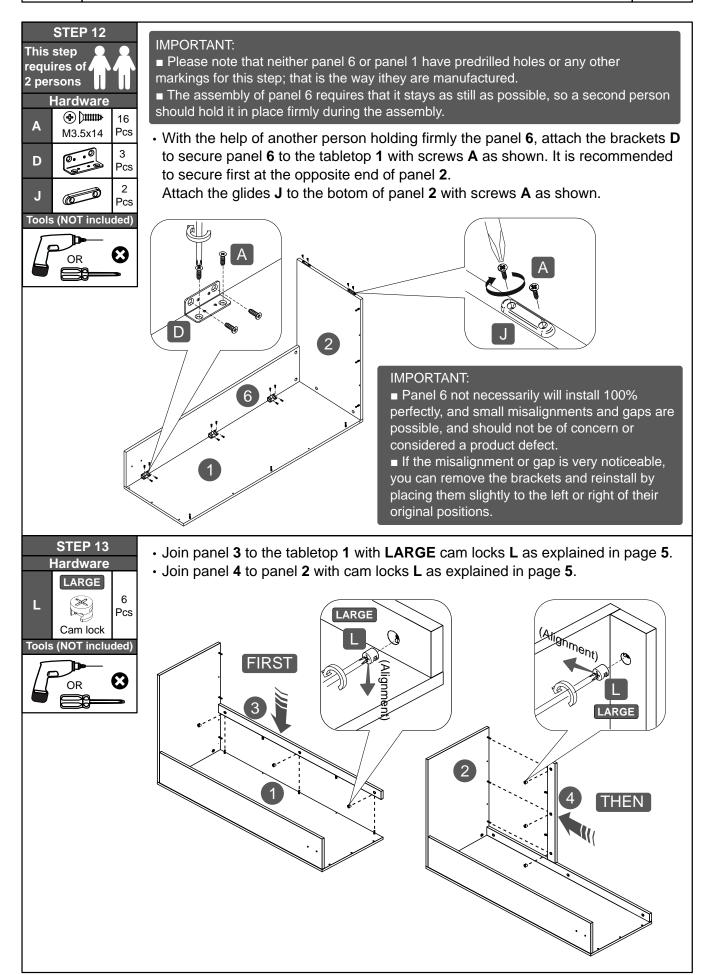

|  |  | 1 | Pencil |  |  |
| <ul> <li>If you will use a power driver:</li> <li>Make sure to have the appropriate<br/>Phillips bits.</li> <li>Start using at a low torque or speed to<br/>avoid stripping the screws.</li> </ul> |                                                         |  |  |   |        |  |  |
|                                                                                                                                                                                                    |                                                         |  |  |   |        |  |  |

PART

Α

QTY

42





## **ASSEMBLY STEPS**

## WE RECOMMEND TO PLACE THE PIECES OVER BLANKETS TO PROTECT THEIR FINISH DURING ASSEMBLY.











-

# **RTA-988D**







# **RTA-988D**





## P.15

#### WEIGHT LIMITS



## WARNINGS

- Do not exceed the indicated weight limits.
- Do not expose the surfaces to direct sunlight or to extreme environmental conditions.
- Do not use solvents or abrasive materials to clean the unit.
- Do not sit on the unit or lean against it.
- Do not allow small children to play under or over the unit.
- Do not allow small children to reach inside the drawers or compartments without your supervision.
- Do not pull, push or drag the unit to move it for more than 1 feet. The unit must be lifted by at least 2 persons when moving in the same or adjacent rooms.
- Before moving the unit, make sure to secure or remove any object that is heavy or might fall off.
- Please note that lifting from the tabletop with too much weight on the product might lea