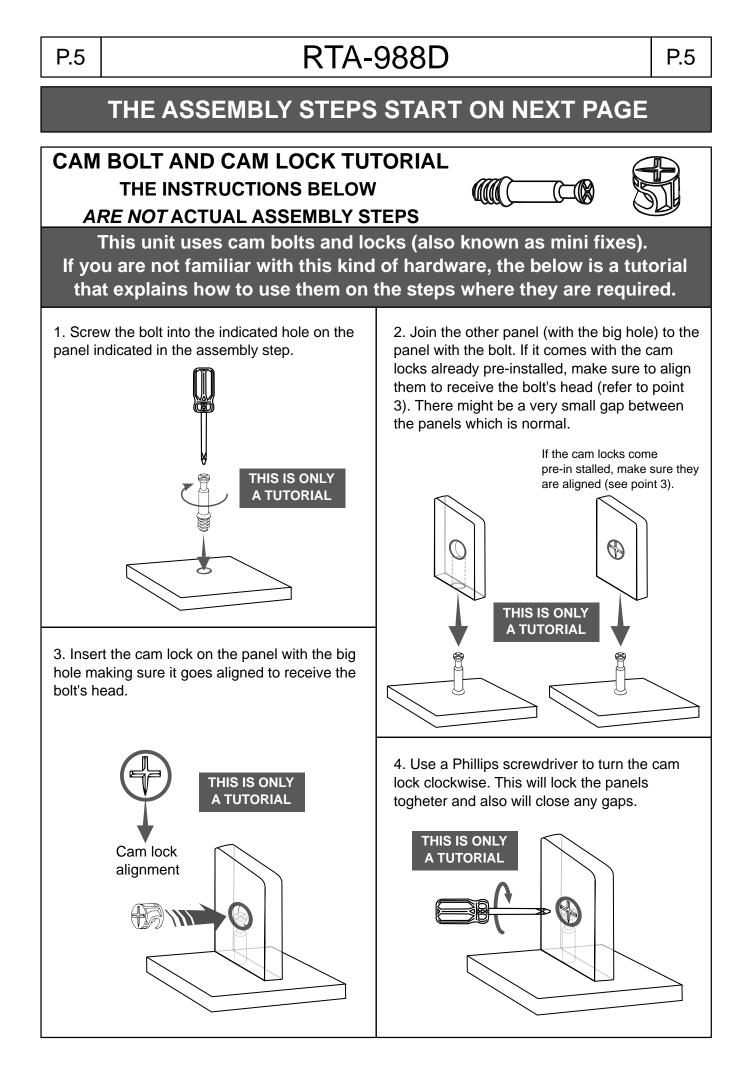

## **ASSEMBLY STEPS**

## WE RECOMMEND TO PLACE THE PIECES OVER BLANKETS TO PROTECT THEIR FINISH DURING ASSEMBLY.

-