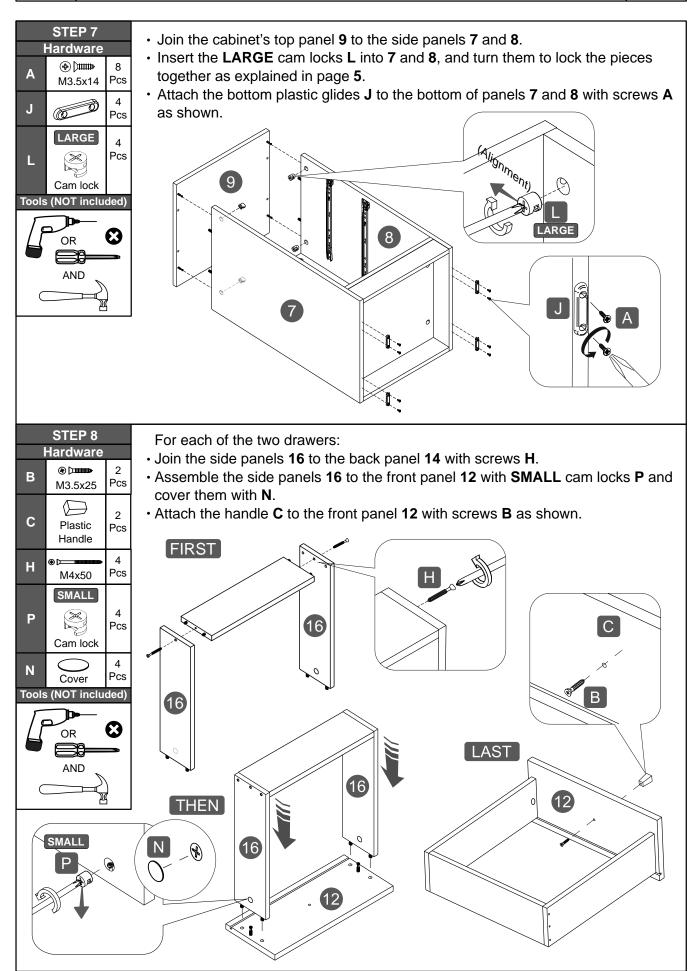

## **ASSEMBLY STEPS**

## WE RECOMMEND TO PLACE THE PIECES OVER BLANKETS TO PROTECT THEIR FINISH DURING ASSEMBLY.

-