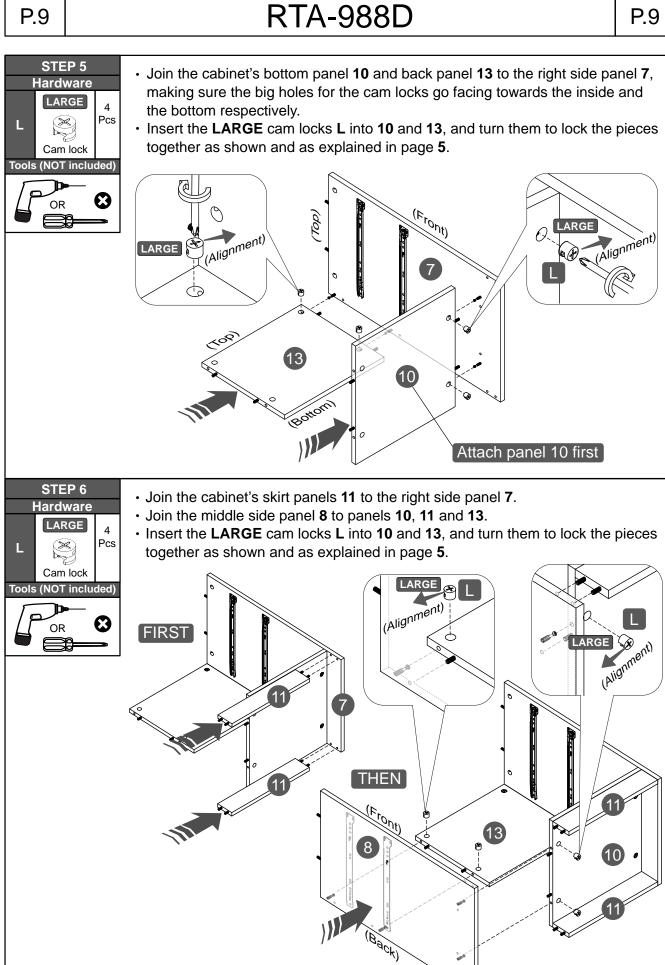

## **ASSEMBLY STEPS**

## WE RECOMMEND TO PLACE THE PIECES OVER BLANKETS TO PROTECT THEIR FINISH DURING ASSEMBLY.

-