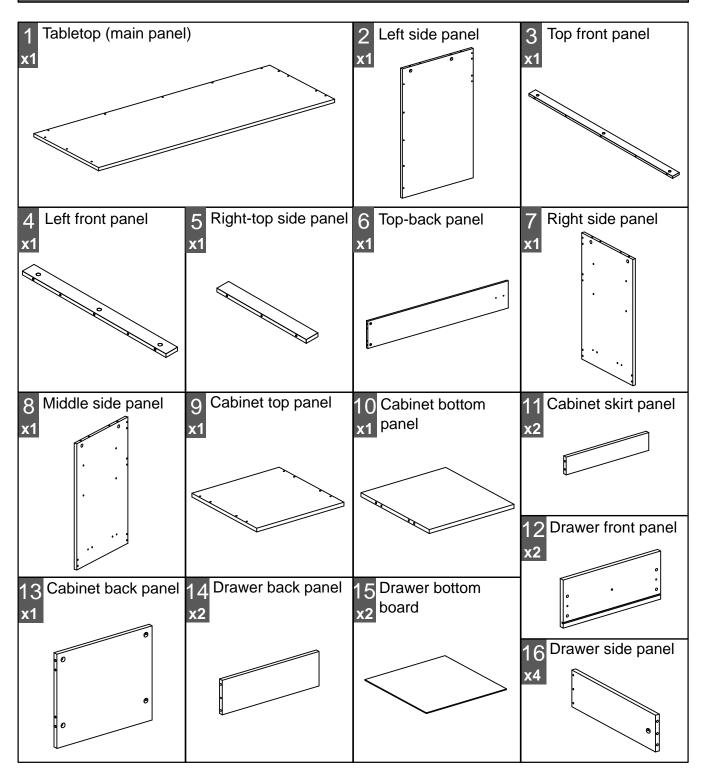

# EXPANDABLE HOME OFFICE DESK MODEL RTA-988D ASSEMBLY INSTRUCTIONS

REV.CAR-7484-0723



Thank you for purchasing our product



# RTA-988D

Do a quick inventory of all the parts and hardware listed below.



For Support, assembly questions & Replacement Parts within the <u>48 Contiguous United States</u>:

Please email us at: support@rtaproducts.com Replacement Parts for International Customers & **AK-HI-PR** orders: RTA Products will replace the part free of charge, while <u>the customer is responsible</u> <u>for shipping costs plus any International</u> <u>local taxes or duties</u>.

## **MAIN PARTS LIST**



P.2

## MAIN PARTS LAYOUT (For reference)



| HARDWARE LIST  |                  |      |     |          |               |  |  |  |
|----------------|------------------|------|-----|----------|---------------|--|--|--|
|                |                  |      |     |          |               |  |  |  |
| SIZE           | ITEM             | PART | QTY | SIZE     | ITEM          |  |  |  |
| M3.5x14        | ( <del>4</del> ) | К    | 26  | M5x30    |               |  |  |  |
| 1013.3814      | 0 10 20 30 40 50 | n.   | 20  | Bolt     |               |  |  |  |
| M3.5x25        |                  | L    | 22  | 15x11    |               |  |  |  |
|                | 0 10 20 30 40 50 |      |     | Cam lock | 0 10 20 30 40 |  |  |  |
| Plastic handle |                  |      |     | 2x22