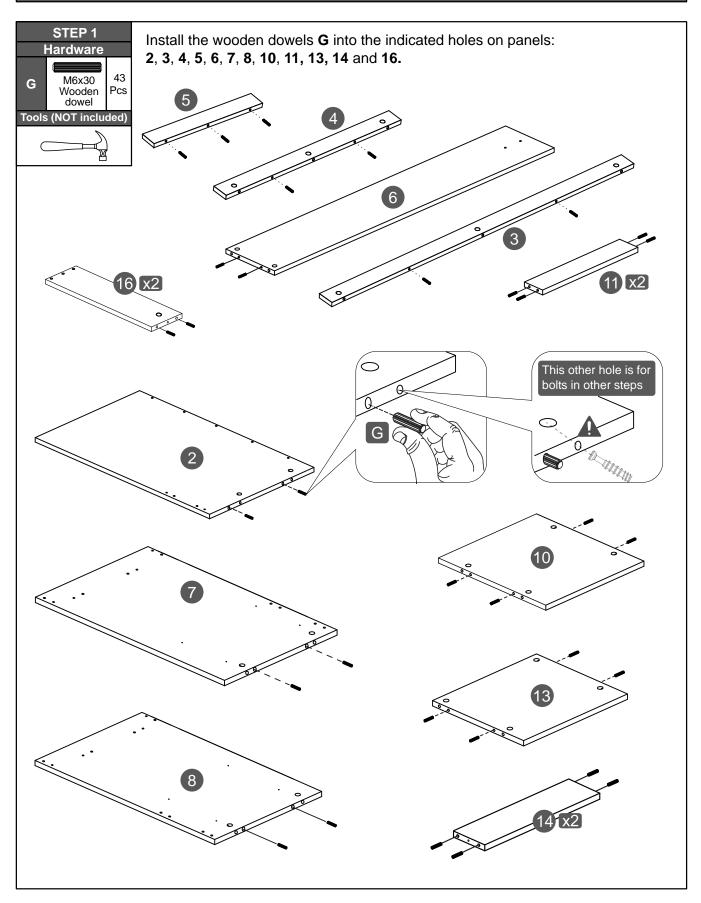

## **ASSEMBLY STEPS**

## WE RECOMMEND TO PLACE THE PIECES OVER BLANKETS TO PROTECT THEIR FINISH DURING ASSEMBLY.

-