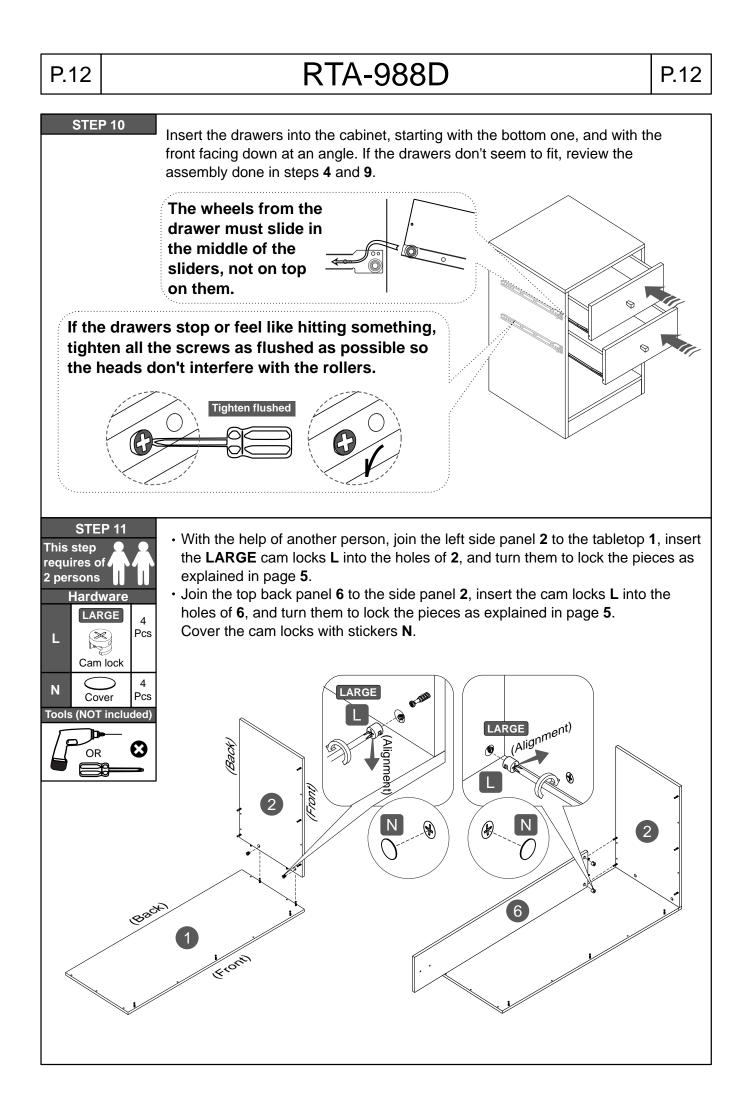

r>Phillips bit                        |  |  | 1 | Pencil |  |  |
| <ul> <li>If you will use a power driver:</li> <li>Make sure to have the appropriate<br/>Phillips bits.</li> <li>Start using at a low torque or speed to<br/>avoid stripping the screws.</li> </ul> |                                                         |  |  |   |        |  |  |
|                                                                                                                                                                                                    |                                                         |  |  |   |        |  |  |

PART

Α

QTY

42





## **ASSEMBLY STEPS**

## WE RECOMMEND TO PLACE THE PIECES OVER BLANKETS TO PROTECT THEIR FINISH DURING ASSEMBLY.











-

# **RTA-988D**







# **RTA-988D**





## P.15

#### WEIGHT LIMITS



## WARNINGS

- Do not exceed the indicated weight limits.
- Do not expose the surfaces to direct sunlight or to extreme environmental conditions.
- Do not use solvents or abrasive materials to clean the unit.
- Do not sit on the unit or lean against it.
- Do not allow small children to play under or over the unit.
- Do not allow small children to reach inside the drawers or compartments without your supervision.
- Do not pull, push or drag the unit to move it for more than 1 feet. The unit must be lifted by at least 2 persons when moving in the same or adjacent rooms.
- Before moving the unit, make sure to secure or remove any object that is heavy or might fall off.
- Please note that lifting from the tabletop with too much weight on the