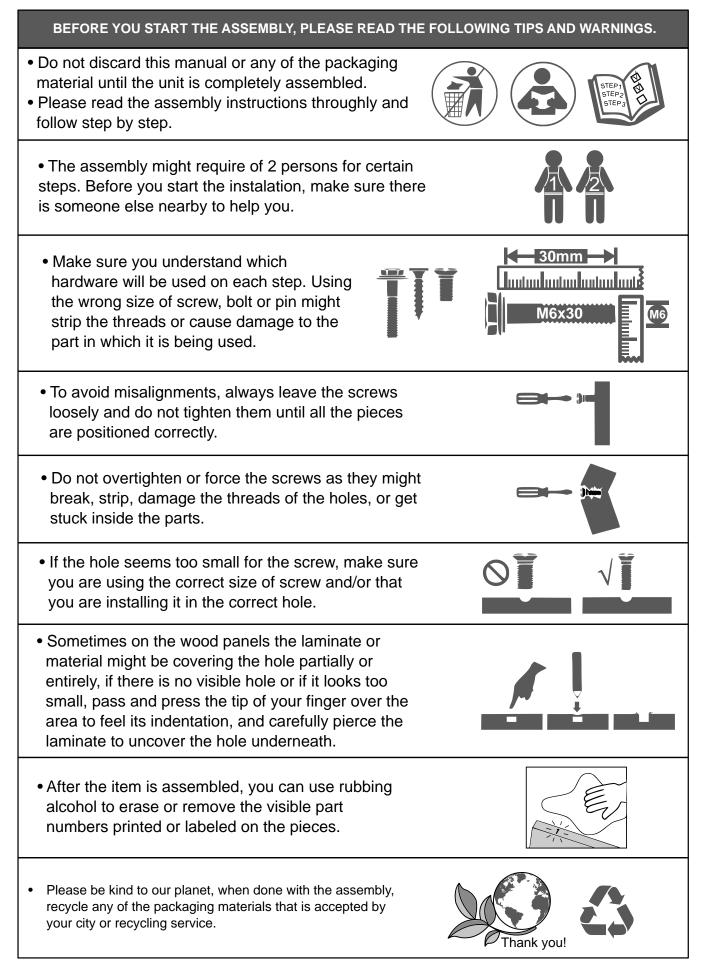

## WE RECOMMEND TO PLACE THE PIECES OVER BLANKETS TO PROTECT THEIR FINISH DURING ASSEMBLY.

-