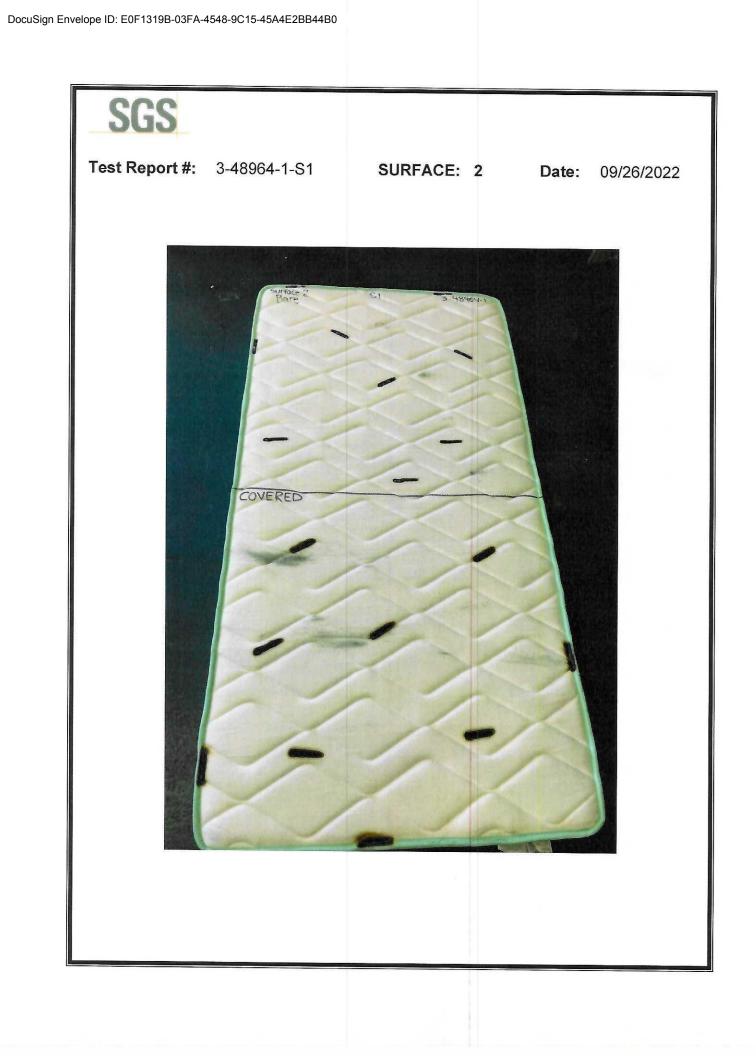

## Key Test: CFR 16 Part 1632 Mattress (Quilt)

BRIEF DESCRIPTION OF TEST: A minimum of 18 lighted cigarettes are placed on the mattress surface. A line is drawn across the width of the mattress, dividing it into two equal sections. One of the sections is covered with a once laundered 100% cotton bed sheet. Nine lighted cigarettes are placed on the covered section. A second piece of cotton sheeting is then placed over this group of nine cigarettes to intensify the heat. The other section remains uncovered. Nine lighted cigarettes are placed on the mattress, cigarettes will self-extinguish. When this occurs, additional lighted cigarettes must be placed on the mattress. This will increase the ACTUAL number of cigarettes beyond the minimum total of 18. The test records the number of ignitions that occur at any cigarette placement location. If there is an obvious ignition, that placement location is extinguished and a "char length" measurement is not made. In certain instances, ignition is not obvious and there may be continuous burning beyond the cigarette. When this occurs, a char length measurement is made.

| SURFACE #2               |                        |    |   |   |
|--------------------------|------------------------|----|---|---|
| Bare                     | Edge                   | 3  | 0 | 0 |
| (without sheets)         | Quilt                  | 3  | 0 | 0 |
|                          | Smooth                 | 3  | 0 | 0 |
| Covered<br>(with sheets) | Edge                   | 3  | 0 | 0 |
|                          | Quilt                  | 3  | 0 | 0 |
|                          | Smooth                 | 3  | 0 | 0 |
|                          | Totals for Surface #2: | 18 | 0 | 0 |