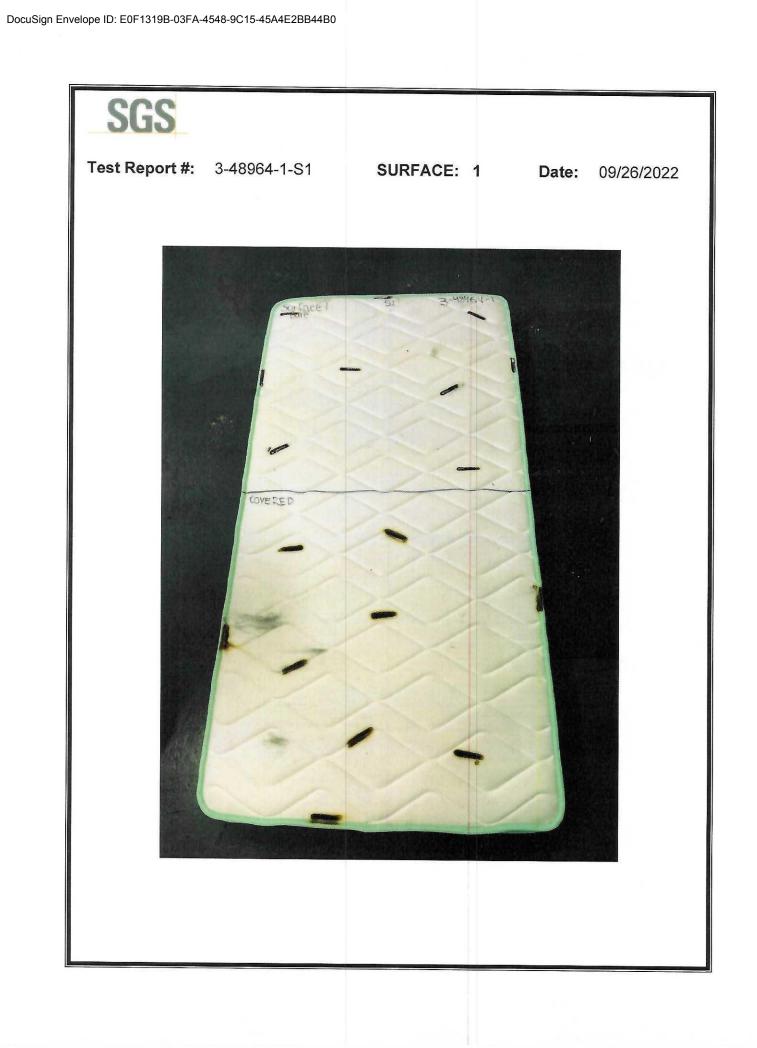

## Key Test: CFR 16 Part 1632 Mattress (Quilt)

BRIEF DESCRIPTION OF TEST: A minimum of 18 lighted cigarettes are placed on the mattress surface. A line is drawn across the width of the mattress, dividing it into two equal sections. One of the sections is covered with a once laundered 100% cotton bed sheet. Nine lighted cigarettes are placed on the covered section. A second piece of cotton sheeting is then placed over this group of nine cigarettes to intensify the heat. The other section remains uncovered. Nine lighted cigarettes are placed on the mattress, cigarettes will self-extinguish. When this occurs, additional lighted cigarettes must be placed on the mattress. This will increase the ACTUAL number of cigarettes beyond the minimum total of 18. The test records the number of ignitions that occur at any cigarette placement location. If there is an obvious ignition, that placement location is extinguished and a "char length" measurement is not made. In certain instances, ignition is not obvious and there may be continuous burning beyond the cigarette. When this occurs, a char length measurement is made.

## **RESULTS**:

| SURFACE #1       | Cigarette Placement<br>Location | # of Cigarette<br>Placements | # of Obvious<br>Ignitions | # of Chars Measuring<br>More than 2" Beyond<br>Cigarette |
|------------------|---------------------------------|------------------------------|---------------------------|----------------------------------------------------------|
| Bare             | Edge                            | 3                            | 0                         | 0                                                        |
| (without sheets) | Quilt                           | 3                            | 0                         | 0                                                        |
|                  | Smooth                          | 3                            | 0                         | 0                                                        |
| Covered          | Edge                            | 3                            | 0                         | 0                                                        |
| (with sheets)    | Quilt                           | 3                            | 0                         | 0                                                        |
|                  | Smooth                          | 3                            | 0                         | 0                                                        |
|                  | Totals for Surface #1:          | 18                           | 0                         | 0                                                        |