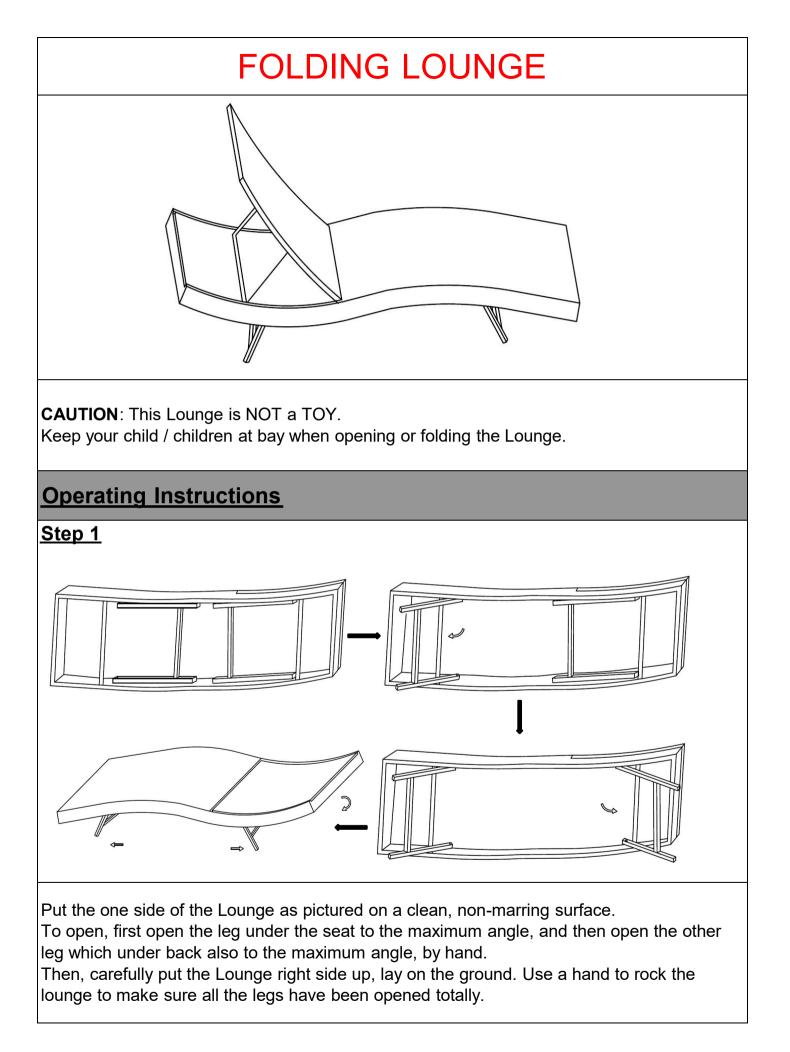

## <u>Step 2</u>

Adjust the adjustable tube of the back, to find the suitable height. Your Lounge is ready for use.

This Lounge can only be used on a flat, level surface.