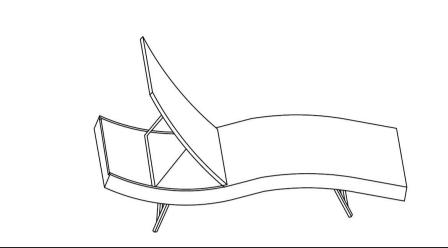

## <u>Step 2</u>

Adjust the adjustable tube of the back, to find the suitable height. Your Lounge is ready for use.

This Lounge can only be used on a flat, level surface.