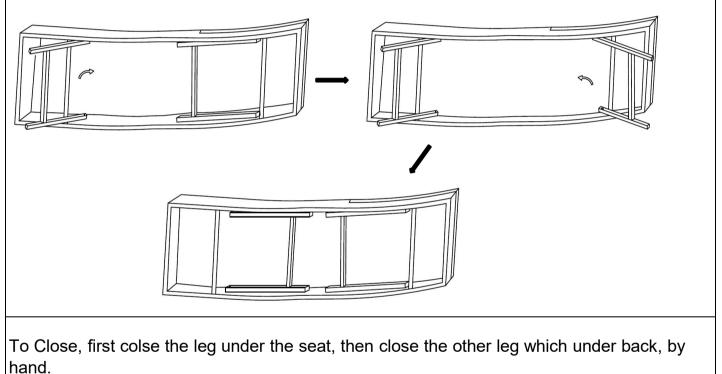

## <u>Step 2</u>

Adjust the adjustable tube of the back, to find the suitable height. Your Lounge is ready for use.

This Lounge can only be used on a flat, level surface.