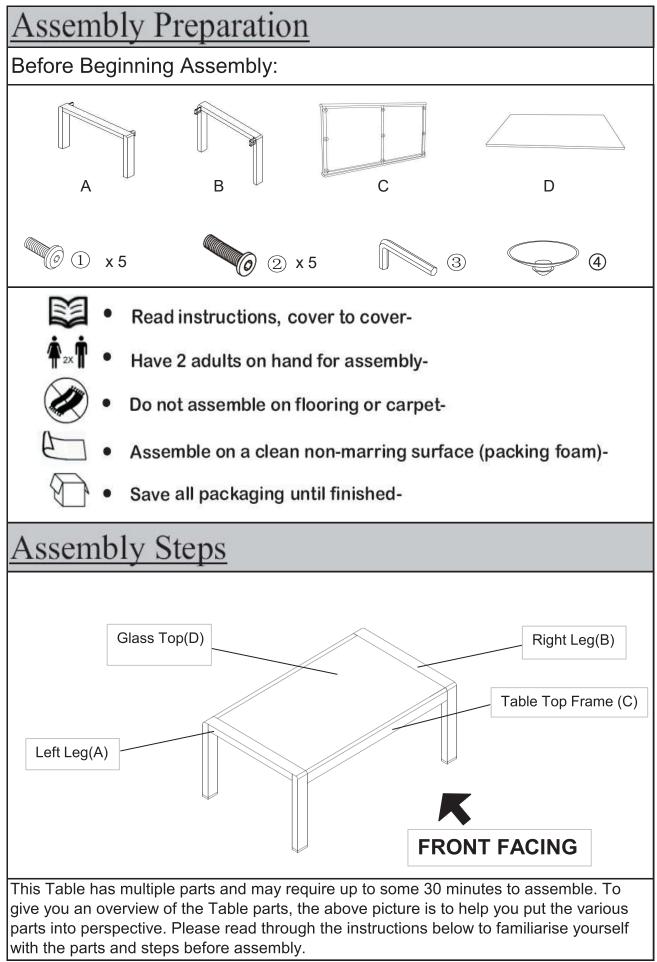

| Care & Maintenance                           |                                                                                                                                                                                                                  |
|----------------------------------------------|------------------------------------------------------------------------------------------------------------------------------------------------------------------------------------------------------------------|
| 0 555                                        | Do not put hot items directly on furniture surface                                                                                                                                                               |
| •                                            | Do not clean furniture with harsh cleansers or polish.                                                                                                                                                           |
| 0 Ö. •                                       | To obtain the longest lifespan of your outdoor prodcts, minimizing exposure to<br>direct sunlight is recommended.                                                                                                |
| $\circ$ $()$                                 | Children should not climb or jump on the furniture.                                                                                                                                                              |
| •                                            | Do not write on furniture without a padded barrier to protect the surface.                                                                                                                                       |
| <ul> <li>○ ○</li> <li>• • • • • •</li> </ul> | To obtain the longest lifespan of your outdoor products, avoid extended and<br>lengthy exposure to rain, snow, and direct sunshine. Whenever possible cover<br>the product and /or place under patio or awnings. |
|                                              | Not for commercial use. For residential use only .                                                                                                                                                               |
|                                              | Stains may be removed with mild soap solution and damp cloth.                                                                                                                                                    |
| <i>.</i>                                     | Dust and pick-up spills using a clean, non-colored, lint-free cloth.                                                                                                                                             |
|                                              |                                                                                                                                                                                                                  |