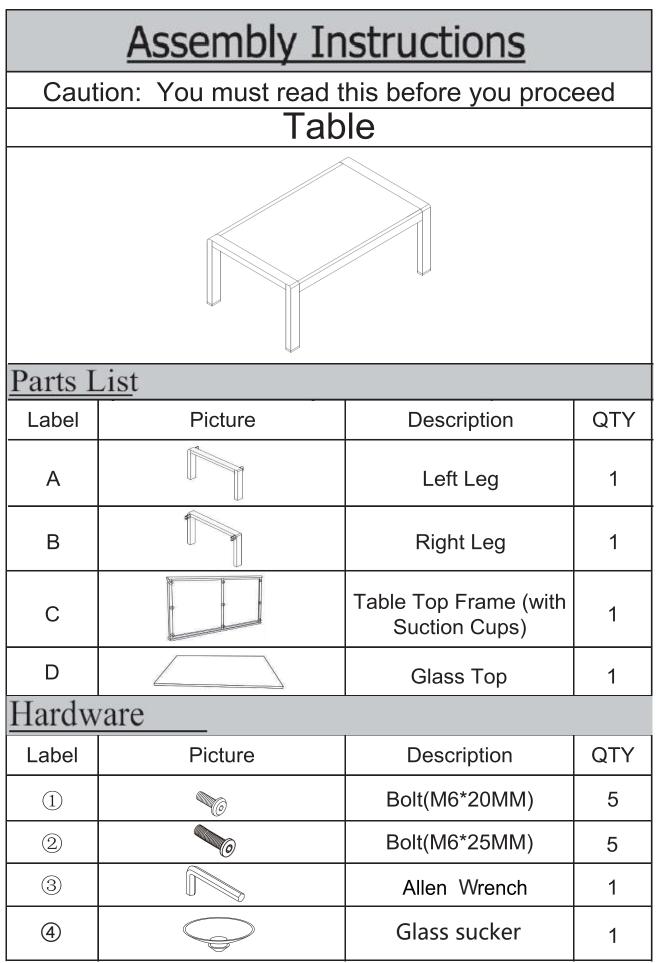

| Care & Maintenance                           |                                                                                                                                                                                                                  |
|----------------------------------------------|------------------------------------------------------------------------------------------------------------------------------------------------------------------------------------------------------------------|
| 0 555                                        | Do not put hot items directly on furniture surface                                                                                                                                                               |
| •                                            | Do not clean furniture with harsh cleansers or polish.                                                                                                                                                           |
| 0 Ö. •                                       | To obtain the longest lifespan of your outdoor prodcts, minimizing exposure to<br>direct sunlight is recommended.                                                                                                |
| $\circ$ $()$                                 | Children should not climb or jump on the furniture.                                                                                                                                                              |
| •                                            | Do not write on furniture without a padded barrier to protect the surface.                                                                                                                                       |
| <ul> <li>○ ○</li> <li>• • • • • •</li> </ul> | To obtain the longest lifespan of your outdoor products, avoid extended and<br>lengthy exposure to rain, snow, and direct sunshine. Whenever possible cover<br>the product and /or place under patio or awnings. |
|                                              | Not for commercial use. For residential use only .                                                                                                                                                               |
|                                              | Stains may be removed with mild soap solution and damp cloth.                                                                                                                                                    |
| <i>.</i>                                     | Dust and pick-up spills using a clean, non-colored, lint-free cloth.                                                                                                                                             |
|                                              |                                                                                                                                                                                                                  |