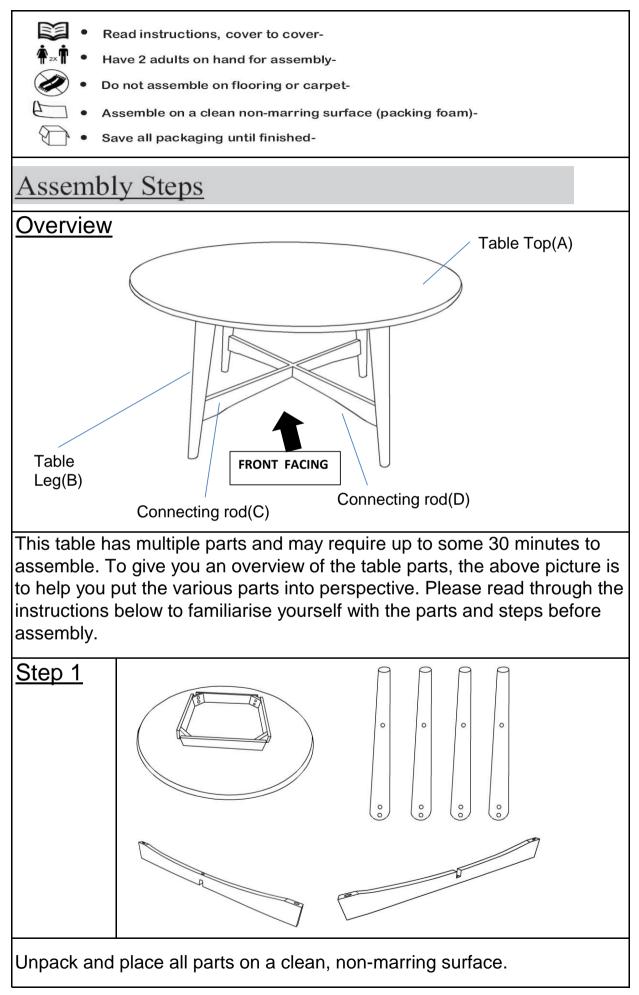

| D                                |         | Connecting rod                            | 1                                                                                                                |
|----------------------------------|---------|-------------------------------------------|------------------------------------------------------------------------------------------------------------------|
| Hardware                         |         |                                           |                                                                                                                  |
| Label                            | Picture | Description                               | QTY                                                                                                              |
| 1                                |         | Allen Key<br>(5mm)                        | 1                                                                                                                |
| 2                                |         | Bolt<br>(Φ5/16"x2-1/4")                   | 9                                                                                                                |
| 3                                | Ì       | Spring Washer ( $\Phi$ 5/16")             | 9                                                                                                                |
| (4)                              |         | Flat Washer $(\Phi 5/16"x \Phi 19x1.5mm)$ | 9                                                                                                                |
| 5                                |         | Wood Tenon<br>(Ф8x30mm)                   | 4                                                                                                                |
| 6                                | VIIII   | Rapid tooth<br>(⊕8x1-1/4")                | 6                                                                                                                |
| 7                                |         | Screwdriver<br>(not provided)             | 1                                                                                                                |
| Assembly Preparation             |         |                                           |                                                                                                                  |
| Before<br>Beginning<br>Assembly: |         |                                           | <ul> <li>( 1 PCS</li> <li>( 9 PCS</li> <li>( 9 PCS</li> <li>( 9 PCS</li> <li>( 4 PCS</li> <li>( 6 PCS</li> </ul> |