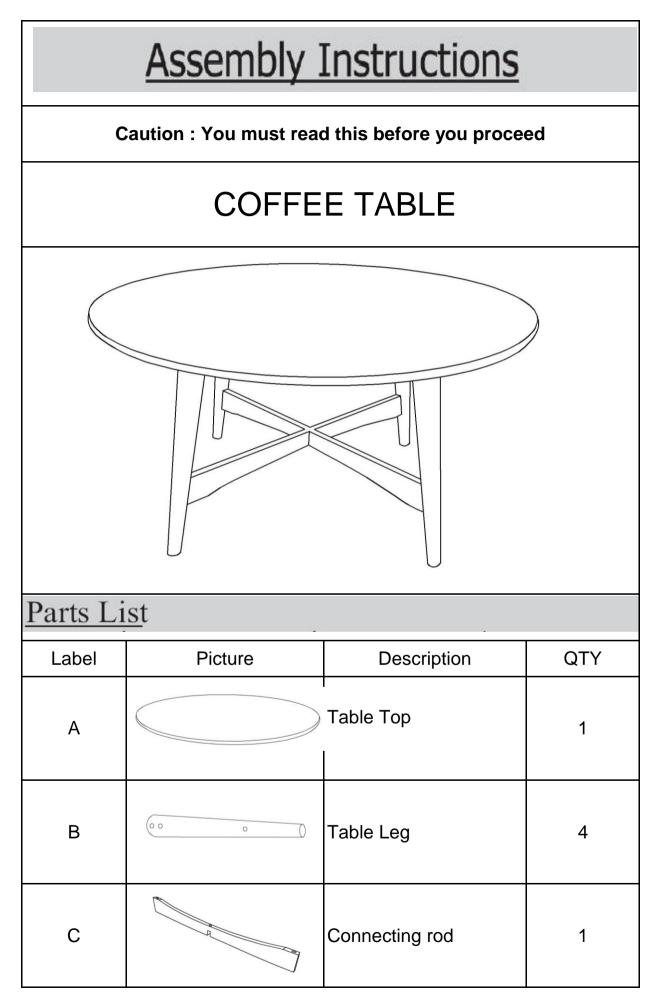

| D                                |         | Connecting rod                            | 1                                                                                                                |
|----------------------------------|---------|-------------------------------------------|------------------------------------------------------------------------------------------------------------------|
| Hardware                         |         |                                           |                                                                                                                  |
| Label                            | Picture | Description                               | QTY                                                                                                              |
| 1                                |         | Allen Key<br>(5mm)                        | 1                                                                                                                |
| 2                                |         | Bolt<br>(Φ5/16"x2-1/4")                   | 9                                                                                                                |
| 3                                | Ì       | Spring Washer ( $\Phi$ 5/16")             | 9                                                                                                                |
| (4)                              |         | Flat Washer $(\Phi 5/16"x \Phi 19x1.5mm)$ | 9                                                                                                                |
| 5                                |         | Wood Tenon<br>(Ф8x30mm)                   | 4                                                                                                                |
| 6                                | VIIII   | Rapid tooth<br>(⊕8x1-1/4")                | 6                                                                                                                |
| 7                                |         | Screwdriver<br>(not provided)             | 1                                                                                                                |
| Assembly Preparation             |         |                                           |                                                                                                                  |
| Before<br>Beginning<br>Assembly: |         |                                           | <ul> <li>( 1 PCS</li> <li>( 9 PCS</li> <li>( 9 PCS</li> <li>( 9 PCS</li> <li>( 4 PCS</li> <li>( 6 PCS</li> </ul> |