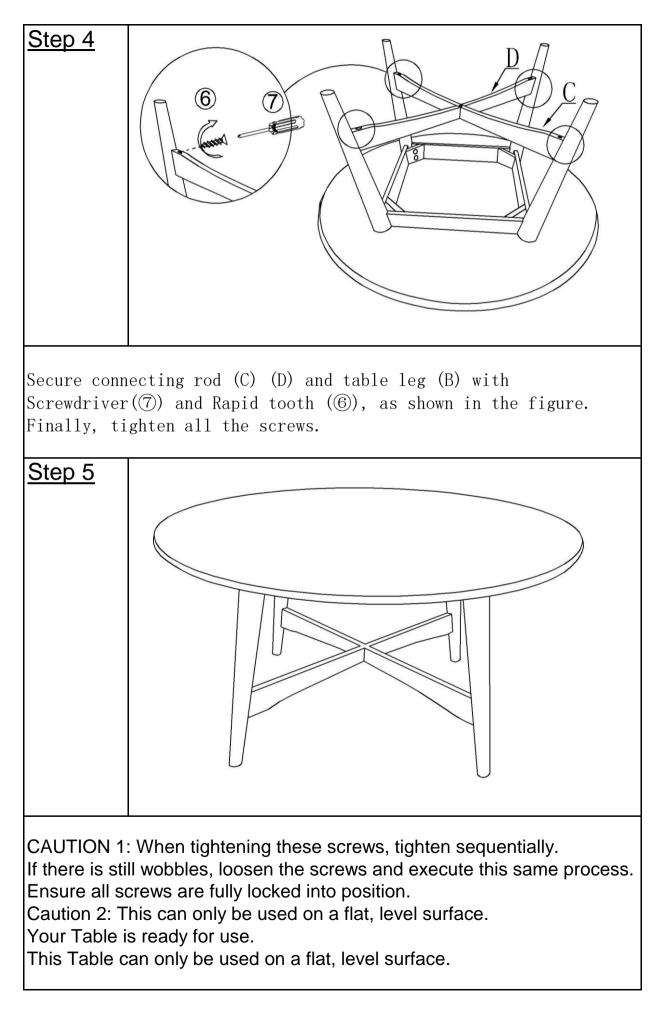

| D                                |         | Connecting rod                            | 1                                                                                                                |
|----------------------------------|---------|-------------------------------------------|------------------------------------------------------------------------------------------------------------------|
| Hardware                         |         |                                           |                                                                                                                  |
| Label                            | Picture | Description                               | QTY                                                                                                              |
| 1                                |         | Allen Key<br>(5mm)                        | 1                                                                                                                |
| 2                                |         | Bolt<br>(Φ5/16"x2-1/4")                   | 9                                                                                                                |
| 3                                | Ì       | Spring Washer ( $\Phi$ 5/16")             | 9                                                                                                                |
| (4)                              |         | Flat Washer $(\Phi 5/16"x \Phi 19x1.5mm)$ | 9                                                                                                                |
| 5                                |         | Wood Tenon<br>(Ф8x30mm)                   | 4                                                                                                                |
| 6                                | VIIII   | Rapid tooth<br>(⊕8x1-1/4")                | 6                                                                                                                |
| 7                                |         | Screwdriver<br>(not provided)             | 1                                                                                                                |
| Assembly Preparation             |         |                                           |                                                                                                                  |
| Before<br>Beginning<br>Assembly: |         |                                           | <ul> <li>( 1 PCS</li> <li>( 9 PCS</li> <li>( 9 PCS</li> <li>( 9 PCS</li> <li>( 4 PCS</li> <li>( 6 PCS</li> </ul> |