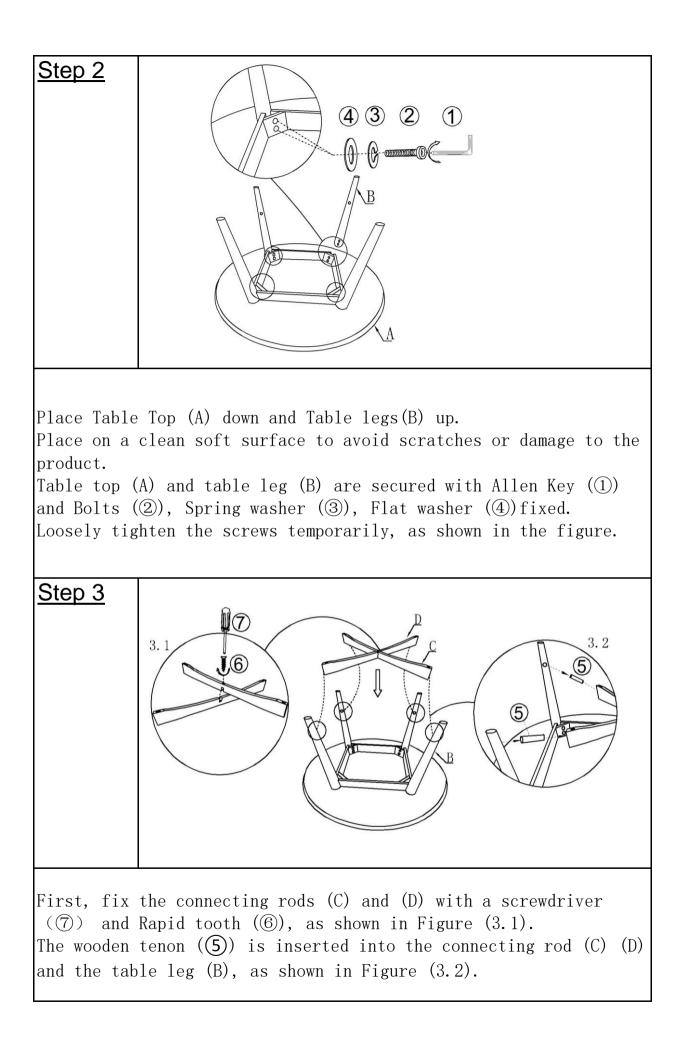

| D                                |         | Connecting rod                            | 1                                                                                                                |
|----------------------------------|---------|-------------------------------------------|------------------------------------------------------------------------------------------------------------------|
| Hardware                         |         |                                           |                                                                                                                  |
| Label                            | Picture | Description                               | QTY                                                                                                              |
| 1                                |         | Allen Key<br>(5mm)                        | 1                                                                                                                |
| 2                                |         | Bolt<br>(Φ5/16"x2-1/4")                   | 9                                                                                                                |
| 3                                | Ì       | Spring Washer ( $\Phi$ 5/16")             | 9                                                                                                                |
| (4)                              |         | Flat Washer $(\Phi 5/16"x \Phi 19x1.5mm)$ | 9                                                                                                                |
| 5                                |         | Wood Tenon<br>(Ф8x30mm)                   | 4                                                                                                                |
| 6                                | VIIII   | Rapid tooth<br>(⊕8x1-1/4")                | 6                                                                                                                |
| 7                                |         | Screwdriver<br>(not provided)             | 1                                                                                                                |
| Assembly Preparation             |         |                                           |                                                                                                                  |
| Before<br>Beginning<br>Assembly: |         |                                           | <ul> <li>( 1 PCS</li> <li>( 9 PCS</li> <li>( 9 PCS</li> <li>( 9 PCS</li> <li>( 4 PCS</li> <li>( 6 PCS</li> </ul> |