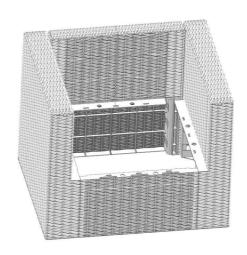

### 6

Please note that it may take up to 24 hours for the cushions to reach their final firmness.