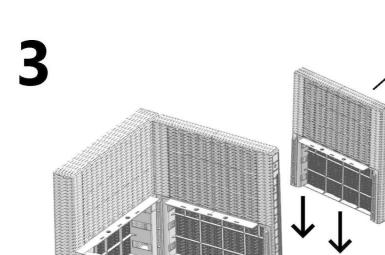

#### 5

### 6

Please note that it may take up to 24 hours for the cushions to reach their final firmness.