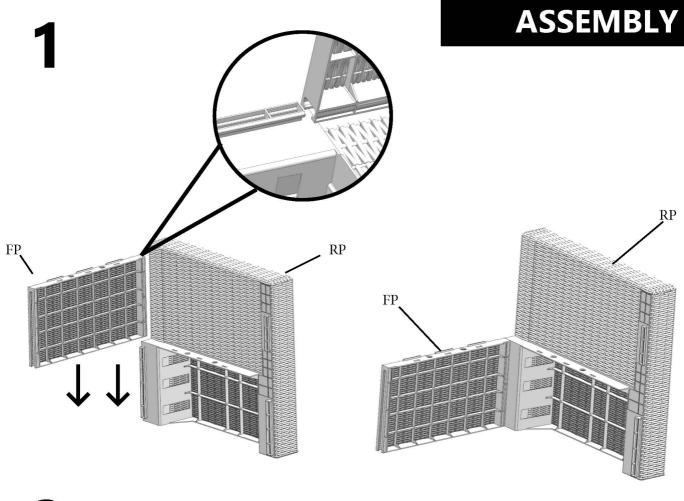

4

Caution!: Please assemble "Front" and "Back" as the pic shown.
Incorrect assembly could result in damaging of product!