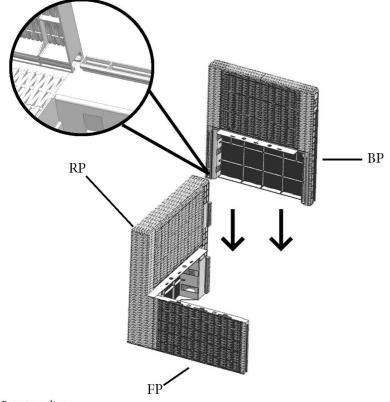

### **CLUB CHAIR ASSEMBLY PARTS**

| PART  | DESCRIPTION     | IMAGE | QUANTITY |
|-------|-----------------|-------|----------|
| SB    | Seat Board      |       | 1        |
| FP    | Front Panel     |       | 1        |
| ВР    | Back Panel      |       | 1        |
| LP    | Left Arm Panel  |       | 1        |
| RP    | Right Arm Panel |       | 1        |
| FT-31 | Foot            |       | 1        |
| FT-32 | Foot            |       | 1        |
| FT-33 | Foot            |       | 1        |
| FT-34 | Foot            |       | 1        |

4

Caution!: Please assemble "Front" and "Back" as the pic shown.
Incorrect assembly could result in damaging of product!