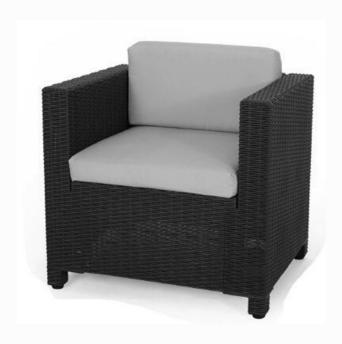

# CLUB CHAIR WITH CUSHIONS\*

SCAN FOR ASSEMBLY VIDEO AND ONLINE INSTRUCTION MANUAL

#### This Club Chair includes the following:

#### 1 Club Chair

2 Cushions W/Covers