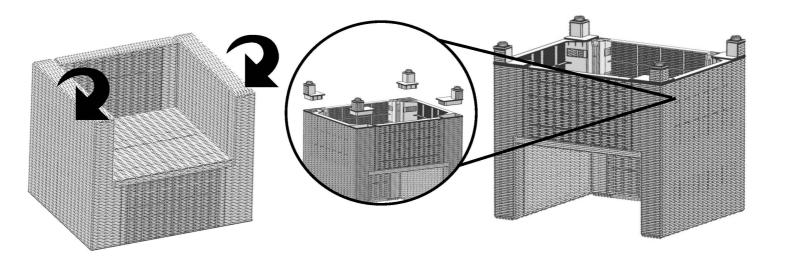

N MANUAL

#### This Club Chair includes the following:

#### 1 Club Chair



2 Cushions W/Covers



### **CLUB CHAIR ASSEMBLY PARTS**

| PART  | DESCRIPTION     | IMAGE | QUANTITY |
|-------|-----------------|-------|----------|
| SB    | Seat Board      |       | 1        |
| FP    | Front Panel     |       | 1        |
| ВР    | Back Panel      |       | 1        |
| LP    | Left Arm Panel  |       | 1        |
| RP    | Right Arm Panel |       | 1        |
| FT-31 | Foot            |       | 1        |
| FT-32 | Foot            |       | 1        |
| FT-33 | Foot            |       | 1        |
| FT-34 | Foot            |       | 1        |











4





Caution!: Please assemble "Front" and "Back" as the pic shown.
Incorrect assembly could result in damaging of product!



#### 5





### 6





Please note that it may take up to 24 hours for the cushions to reach their final firmness.



#### **Care & Maintenance**







Children should not climb or jump on the furniture.





- Not for commercial use. For residential use only.
- Stains may be removed with mild soap solution and damp cloth.
- ✓ Keep away from sources of ignition.