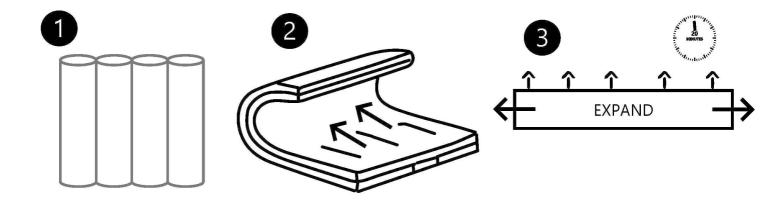

#### 5

### 6

Please note that it may take up to 24 hours for the cushions to reach their final firmness.