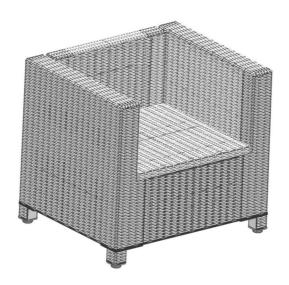

# CLUB CHAIR WITH CUSHIONS\*

SCAN FOR ASSEMBLY VIDEO AND ONLINE INSTRUCTION MANUAL

#### This Club Chair includes the following:

#### 1 Club Chair

2 Cushions W/Covers