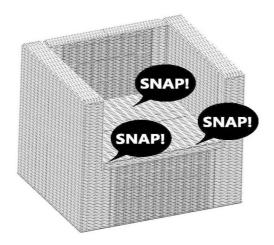

INSTRUCTION MANUAL

#### This Club Chair includes the following:

#### 1 Club Chair



2 Cushions W/Covers



### **CLUB CHAIR ASSEMBLY PARTS**

| PART  | DESCRIPTION     | IMAGE | QUANTITY |
|-------|-----------------|-------|----------|
| SB    | Seat Board      |       | 1        |
| FP    | Front Panel     |       | 1        |
| ВР    | Back Panel      |       | 1        |
| LP    | Left Arm Panel  |       | 1        |
| RP    | Right Arm Panel |       | 1        |
| FT-31 | Foot            |       | 1        |
| FT-32 | Foot            |       | 1        |
| FT-33 | Foot            |       | 1        |
| FT-34 | Foot            |       | 1        |











4





Caution!: Please assemble "Front" and "Back" as the pic shown.
Incorrect assembly could result in damaging of product!



#### 5





### 6





Please note that it may take up to 24 hours for the cushions to reach their final firmness.



#### **Care & Maintenance**







Children should not climb or jump on the furniture.





- Not for commercial use. For residential use only.
- Stains may be removed with mild soap solution and damp cloth.
- ✓ Keep away from sources of ignition.