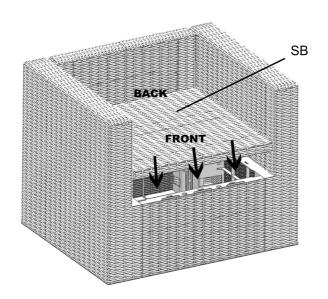

4

Caution!: Please assemble "Front" and "Back" as the pic shown.
Incorrect assembly could result in damaging of product!