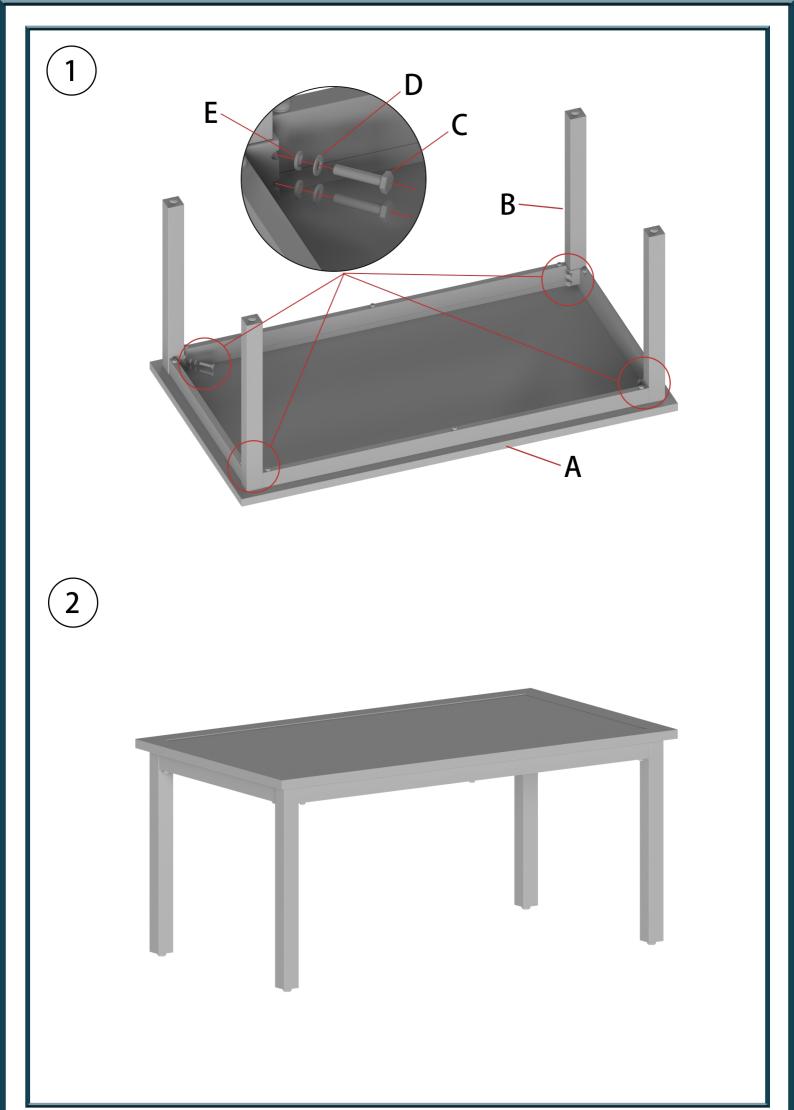

## MEOGFSFS01-B

Before assembly, make sure all parts and accessories are accounted for.

Hand tighten bolts during assembly, then fully tighten when all pieces are in place.

If you need assistance in assembly or require spare parts, please contact us through service@meooemglobal.com.