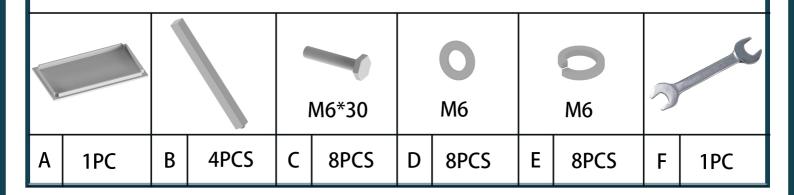

## MEOGFSFS01-B

Before assembly, make sure all parts and accessories are accounted for.

Hand tighten bolts during assembly, then fully tighten when all pieces are in place.

If you need assistance in assembly or require spare parts, please contact us through service@meooemglobal.com.