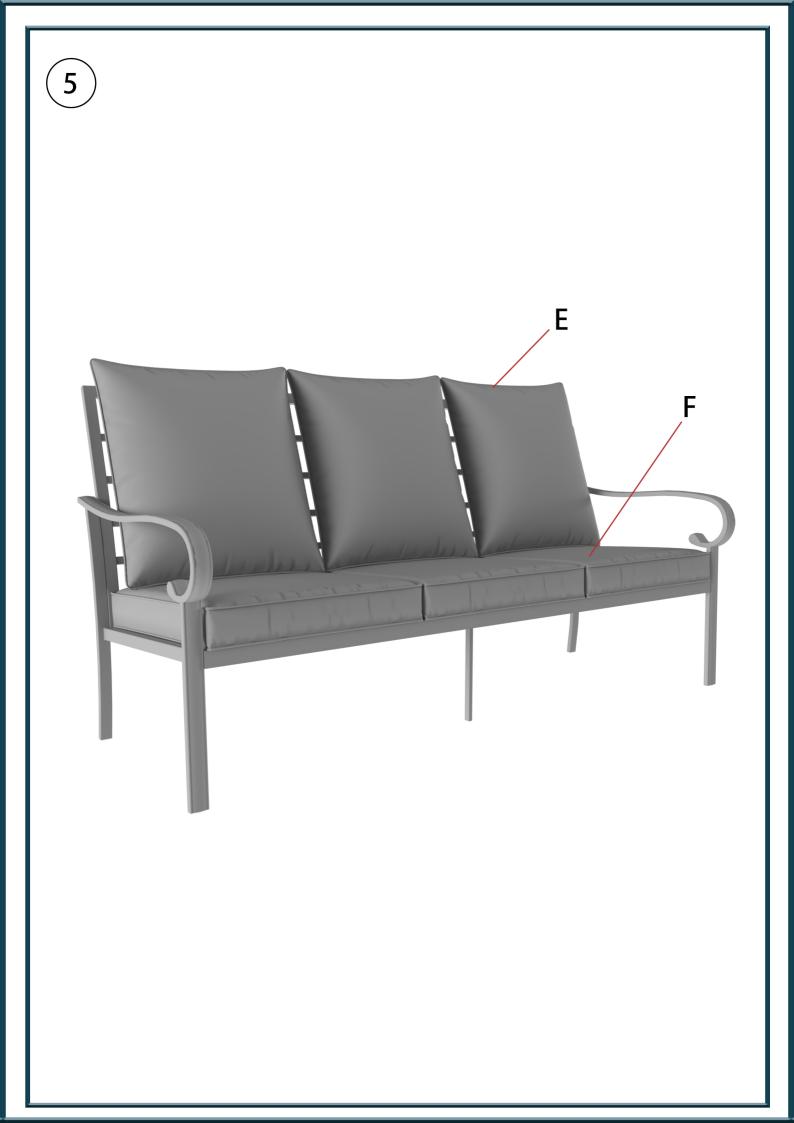

Before assembly, make sure all parts and accessories are accounted for. Hand tighten bolts during assembly, then fully tighten when all pieces are in place.

If you need assistance in assembly or require spare parts,