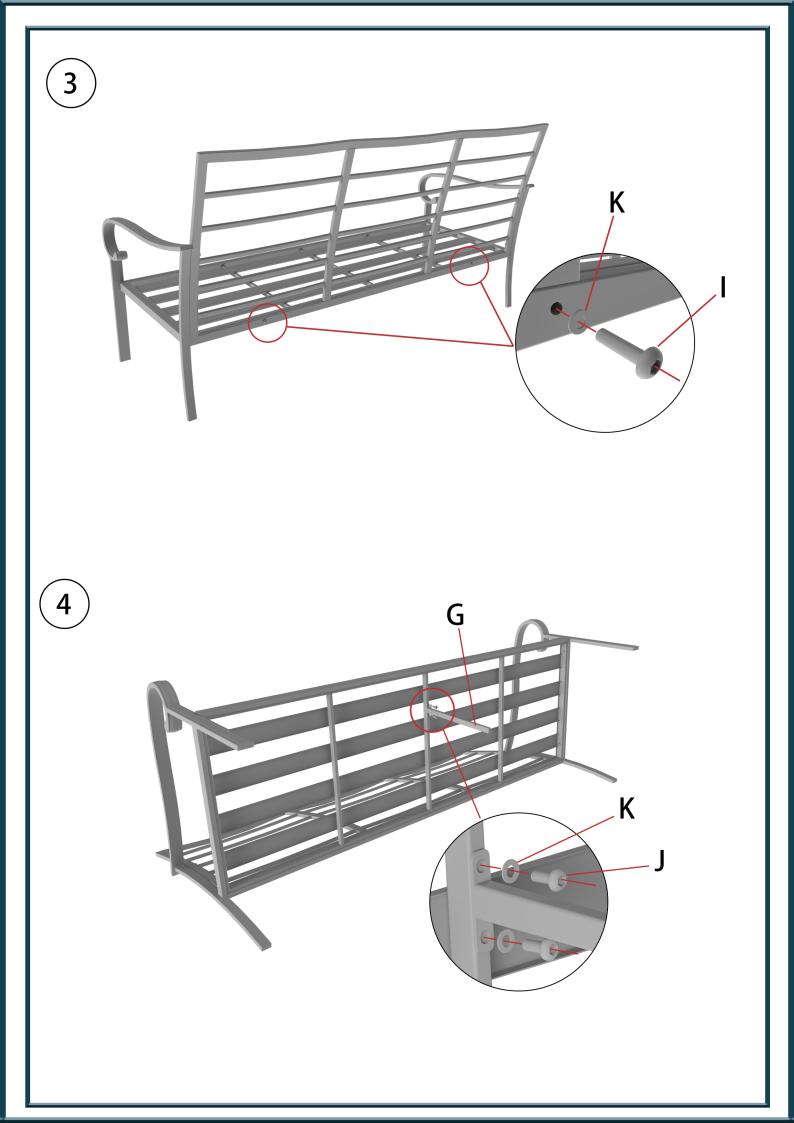

Before assembly, make sure all parts and accessories are accounted for. Hand tighten bolts during assembly, then fully tighten when all pieces are in place.

If you need assistance in assembly or require spare parts,