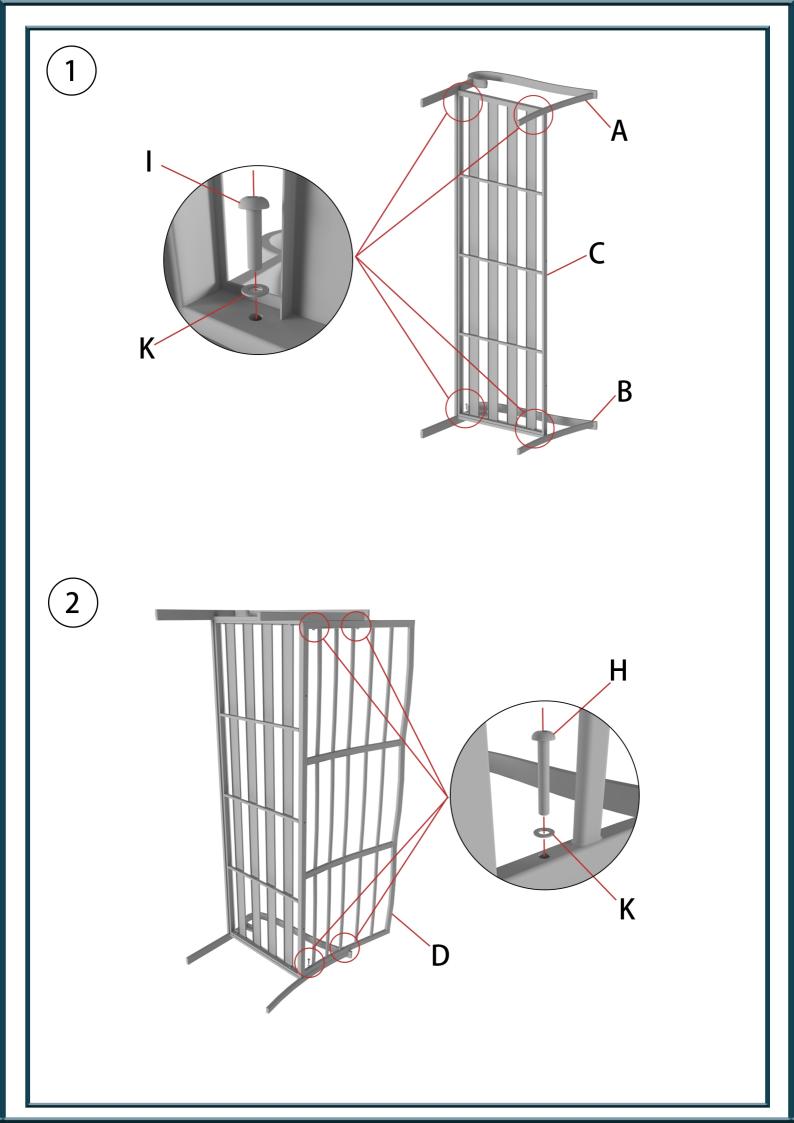

Before assembly, make sure all parts and accessories are accounted for. Hand tighten bolts during assembly, then fully tighten when all pieces are in place.

If you need assistance in assembly or require spare parts,