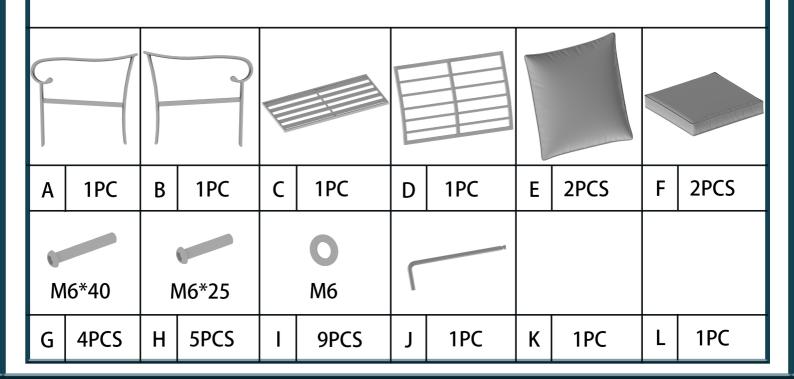

ARRANTY

This warranty is a limited warranty, and applies to the original purchase only. Reselling the product voids all warranty.

This item comes with a one-year limited warranty, and is valid to the original owner from the date of receipt.

Proof of purchase is required to claim warranty.

## WHAT IS COVERED

We warrant the product to be free of design flaws and/or manufacturing defects.

## WHAT IS NOT COVERED

This warranty does not cover damages caused by acts of nature, fire, earthquake, flood, freezing or other inclement weather conditions, abusive, improper use, war, terrorism, or any other situations that are out of our control.

Replaced products/parts comes with a three-month limited warranty.

For further details, contact our customer service through service@meooemglobal.com