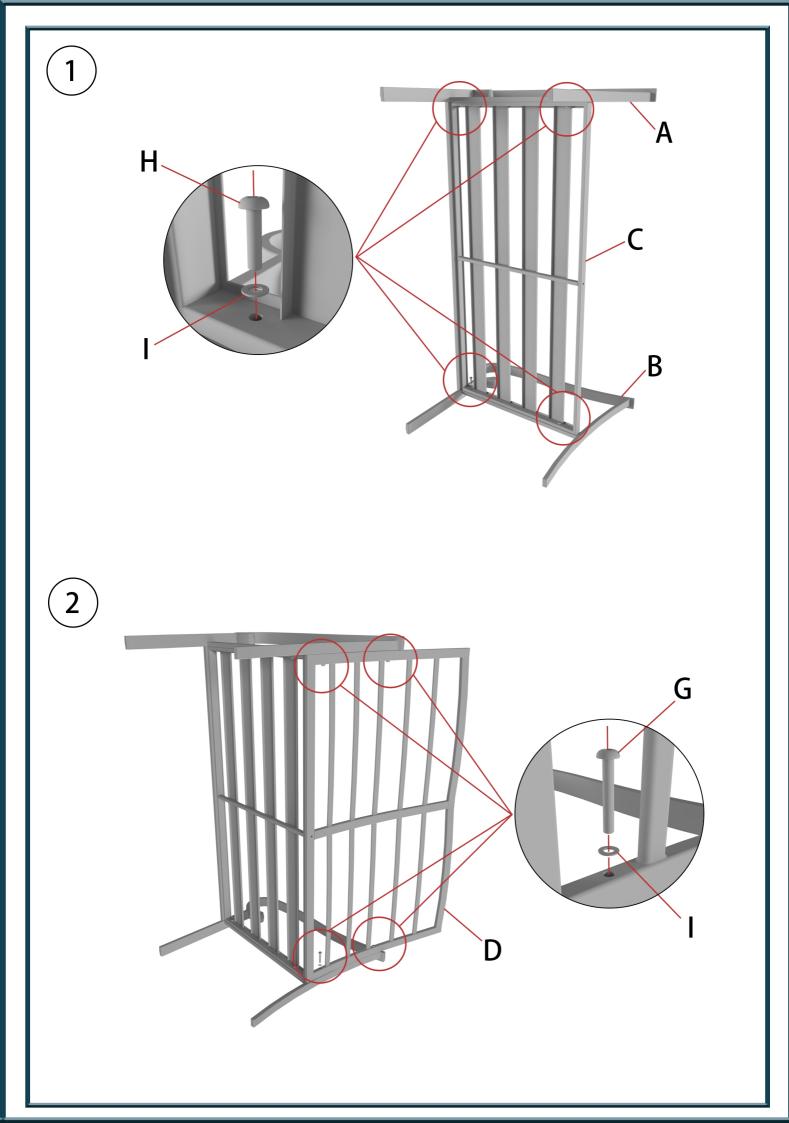

RANTY

This warranty is a limited warranty, and applies to the original purchase only. Reselling the product voids all warranty.

This item comes with a one-year limited warranty, and is valid to the original owner from the date of receipt.

Proof of purchase is required to claim warranty.

## WHAT IS COVERED

We warrant the product to be free of design flaws and/or manufacturing defects.

## WHAT IS NOT COVERED

This warranty does not cover damages caused by acts of nature, fire, earthquake, flood, freezing or other inclement weather conditions, abusive, improper use, war, terrorism, or any other situations that are out of our control.

Replaced products/parts comes with a three-month limited warranty.

For further details, contact our customer service through service@meooemglobal.com