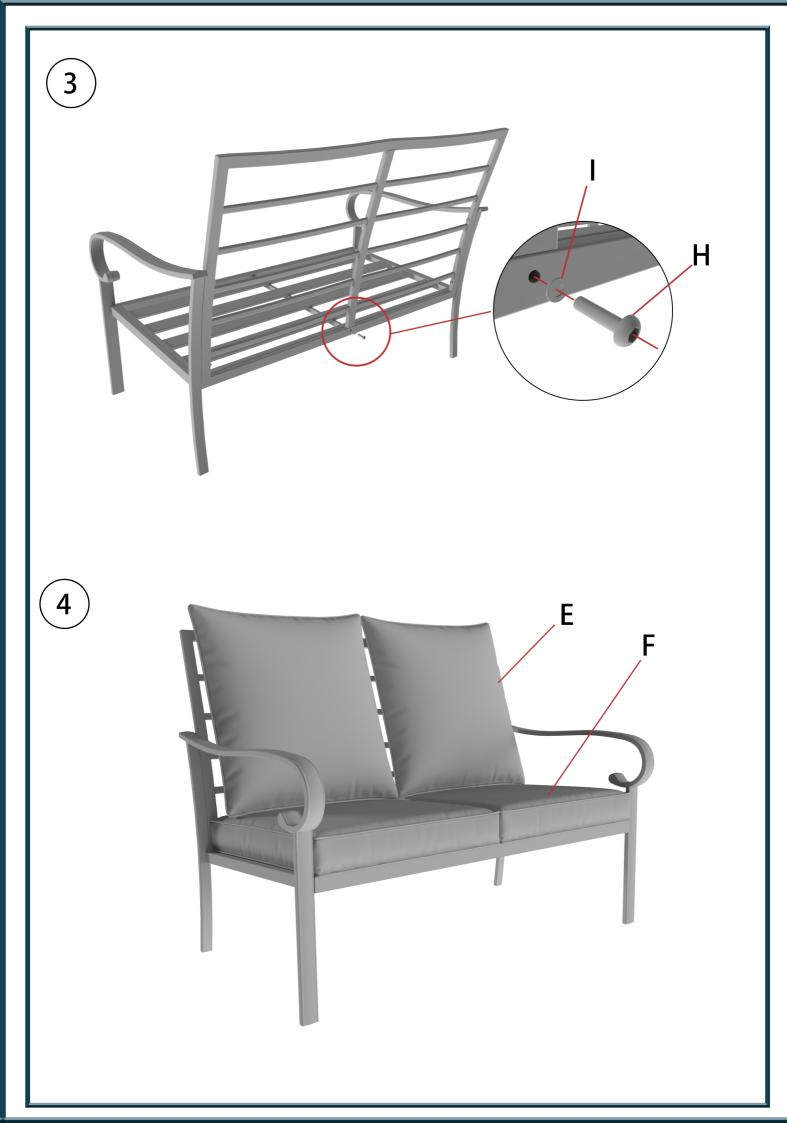

NTY

This warranty is a limited warranty, and applies to the original purchase only. Reselling the product voids all warranty.

This item comes with a one-year limited warranty, and is valid to the original owner from the date of receipt.

Proof of purchase is required to claim warranty.

## WHAT IS COVERED

We warrant the product to be free of design flaws and/or manufacturing defects.

## WHAT IS NOT COVERED

This warranty does not cover damages caused by acts of nature, fire, earthquake, flood, freezing or other inclement weather conditions, abusive, improper use, war, terrorism, or any other situations that are out of our control.

Replaced products/parts comes with a three-month limited warranty.

For further details, contact our customer service through service@meooemglobal.com