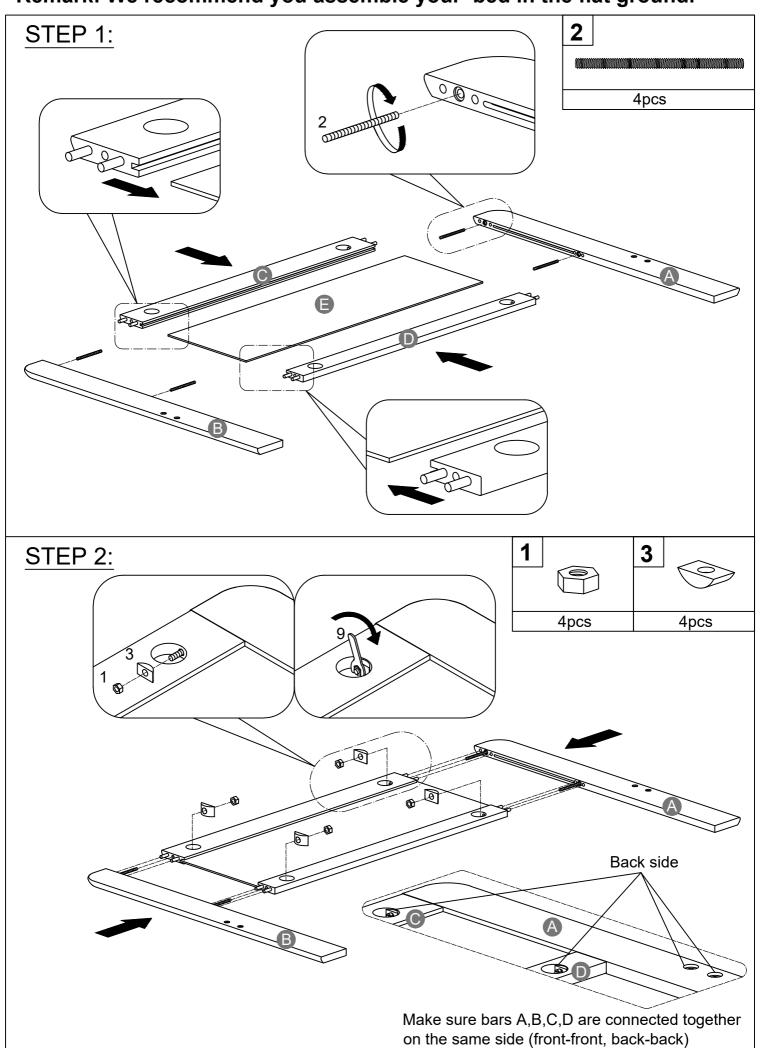

|
|              | 120*120*18*2mm         |              | 35*18*18*2mm               |              | Ø4*12mm               |
|              | Metal bracket (2pcs)   |              | Metal bracket (2pcs)       |              | Wood screws (18 pcs)  |
| 13           |                        | 14           |                            |              |                       |
|              | 100*62*19mm            |              | 70*38*19mm                 |              |                       |
|              | Wheels (4pcs)          |              | Stopper (2pcs)             |              |                       |

## ASSEMBLY TOOLS REQUIRED ( NOT INCLUDED )





DO NOT USE POWER TOOLS TO ASSEMBLE THIS PRODUCT!

### Remark: We recommend you assemble your bed in the flat ground.