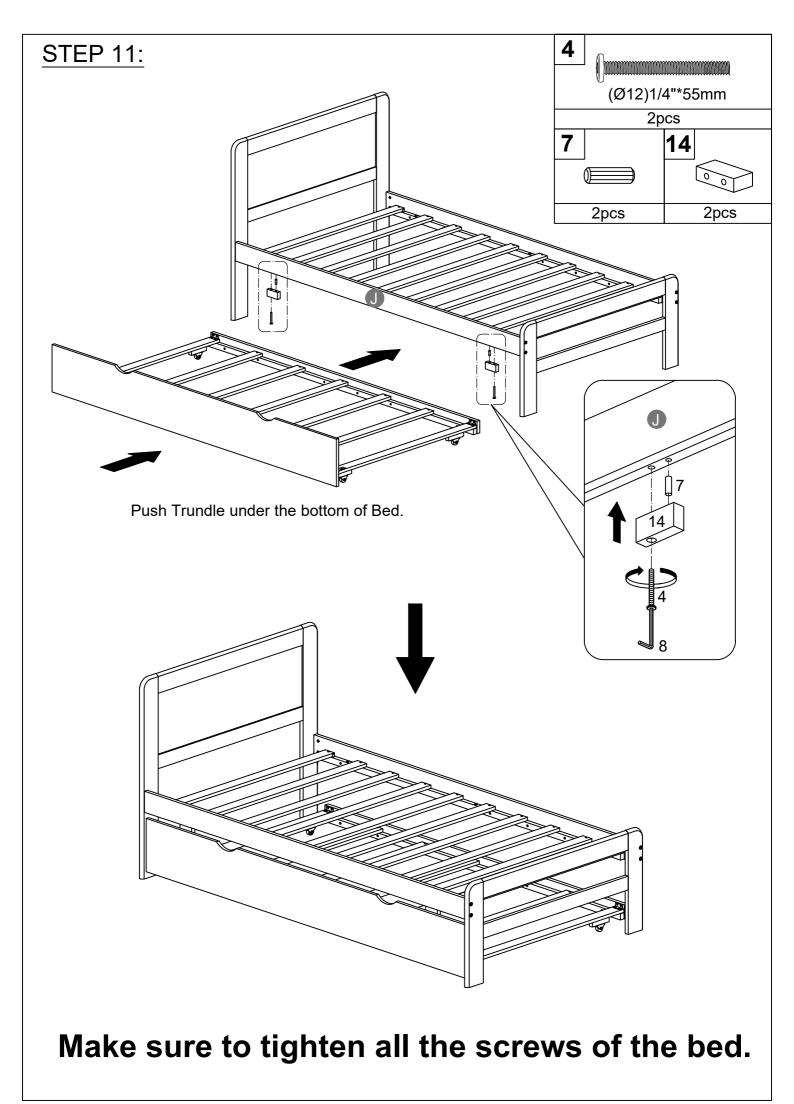

| 120*120*18*2mm         |              | 35*18*18*2mm               |              | Ø4*12mm               |
|              | Metal bracket (2pcs)   |              | Metal bracket (2pcs)       |              | Wood screws (18 pcs)  |
| 13           |                        | 14           |                            |              |                       |
|              | 100*62*19mm            |              | 70*38*19mm                 |              |                       |
|              | Wheels (4pcs)          |              | Stopper (2pcs)             |              |                       |

## ASSEMBLY TOOLS REQUIRED ( NOT INCLUDED )





DO NOT USE POWER TOOLS TO ASSEMBLE THIS PRODUCT!

### Remark: We recommend you assemble your bed in the flat ground.