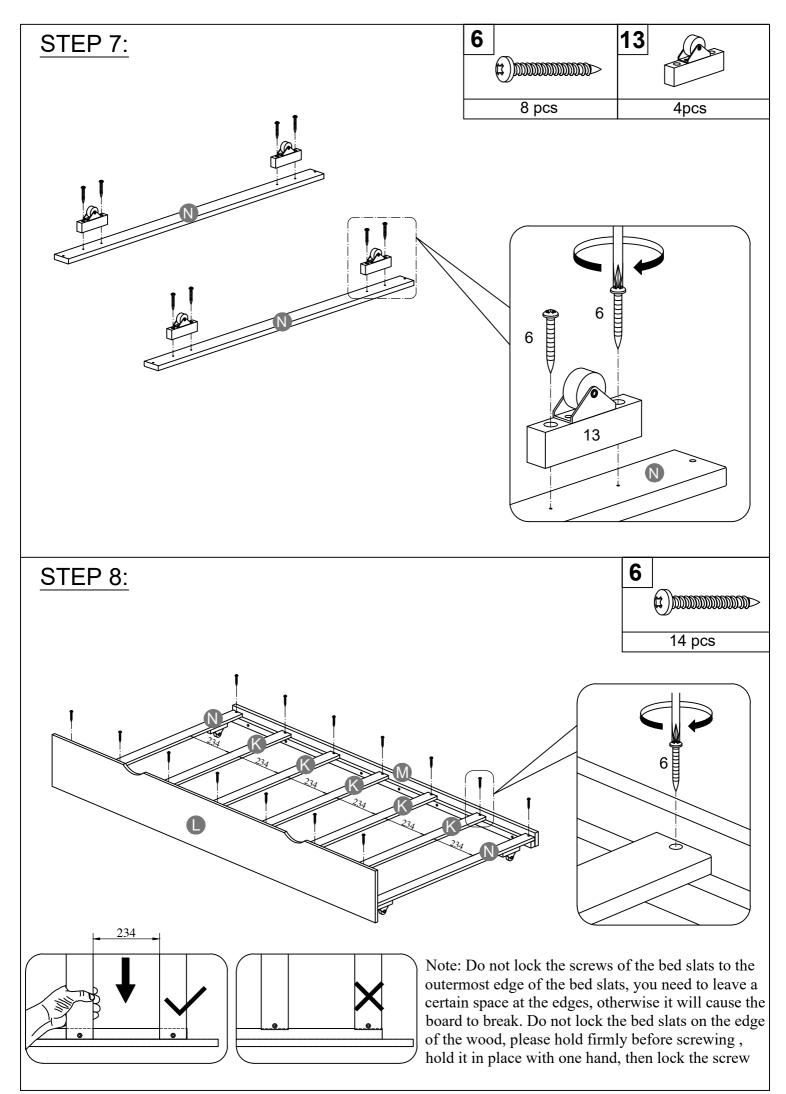

### **Hardware List**

|              | (0 11 1 1 1            |              | (0 11 1 1 1                |              | 1 (2 11 1 4 )         |
|--------------|------------------------|--------------|----------------------------|--------------|-----------------------|
| 1            | (Spare Hardware-1pc)   | 2            | (Spare Hardware-1pc)       | 3            | (Spare Hardware-1pc)  |
|              |                        |              |                            |              |                       |
| 1/4"*9.8*5mm |                        | 1/4"*89mm    |                            | Ø8-28*14*7mm |                       |
|              | Hexagon Nut (9pcs)     |              | All thread bolt(9pcs)      |              | Curved washer(9pcs)   |
| 4            | (Spare Hardware-1pc)   | 5            | (Spare Hardware-1pc)       | 6            | (Spare Hardware-4pcs) |
|              |                        |              |                            |              |                       |
|              | (Ø12)1/4"*55mm         |              | 1/4"*15mm                  |              | Ø4*25mm               |
| F            | Hex-Head bolts (11pcs) | H            | orizontal-Hole bolts(9pcs) |              | Wood screws (46 pcs)  |
| 7            |                        | 8            |                            | 9            |                       |
| Ø8*25mm      |                        | (1/4")4*60mm |                            | 88*22*2mm    |                       |
|              | Wood dowel (6pcs)      |              | Allen key (1pc)            |              | Wrench (1pc)          |
| 10           |                        | 11           | 0                          | <b>12</b>    | (Spare Hardware-2pcs) |
|              | 0                      | ļ.,          |                            |              |                       |
|              | 120*120*18*2mm         |              | 35*18*18*2mm               |              | Ø4*12mm               |
|              | Metal bracket (2pcs)   |              | Metal bracket (2pcs)       |              | Wood screws (18 pcs)  |
| 13           |                        | 14           |                            |              |                       |
|              | 100*62*19mm            |              | 70*38*19mm                 |              |                       |
|              | Wheels (4pcs)          |              | Stopper (2pcs)             |              |                       |