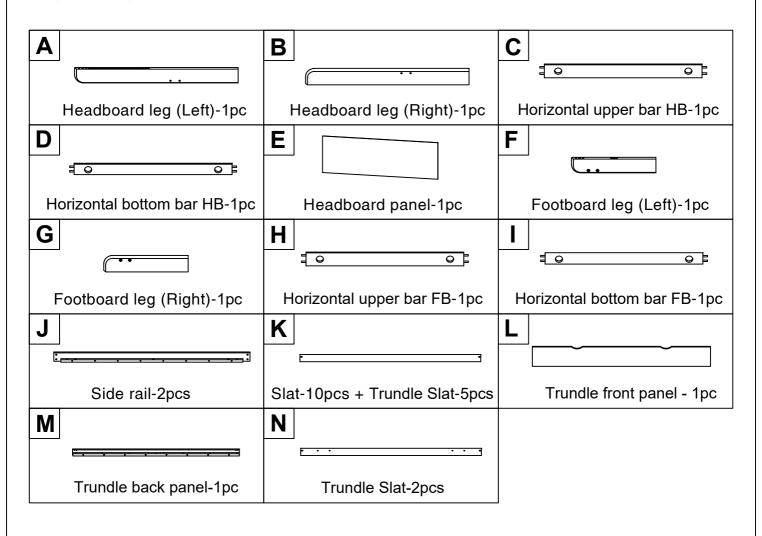

# **ASSEMBLY INSTRUCTIONS**

W697121846 W697121847 W697121848



YX7102

# **Detail View**

### Part List



### **Hardware List**

|              | (0 11 1 1 1            |              | (0 11 1 1 1                |              | 1 (2 11 1 4 )         |
|--------------|------------------------|--------------|----------------------------|--------------|-----------------------|
| 1            | (Spare Hardware-1pc)   | 2            | (Spare Hardware-1pc)       | 3            | (Spare Hardware-1pc)  |
|              |                        |              |                            |              |                       |
| 1/4"*9.8*5mm |                        | 1/4"*89mm    |                            | Ø8-28*14*7mm |                       |
|              | Hexagon Nut (9pcs)     |              | All thread bolt(9pcs)      |              | Curved washer(9pcs)   |
| 4            | (Spare H