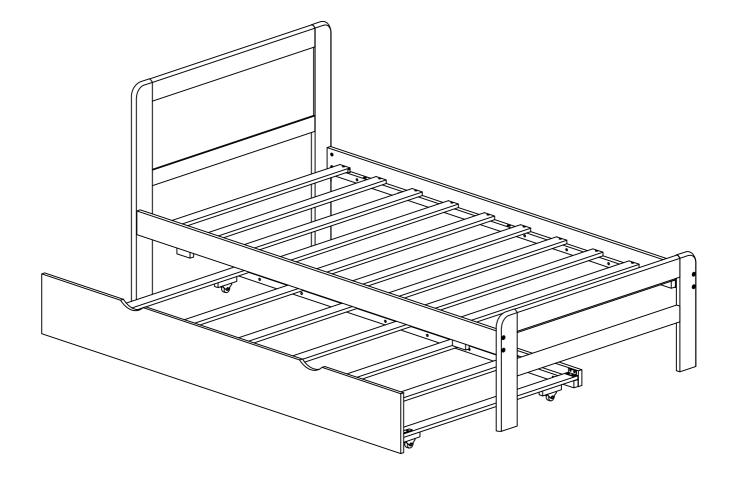

# **ASSEMBLY INSTRUCTIONS**

W697121846 W697121847 W697121848



YX7102

# **Detail View**

### Part List



### **Hardware List**

|              | (0 11 1 1 1            |              | (0 11 1 1 1                |              | 1 (2 11 1 4 )         |
|--------------|------------------------|--------------|----------------------------|--------------|-----------------------|
| 1            | (Spare Hardware-1pc)   | 2            | (Spare Hardware-1pc)       | 3            | (Spare Hardware-1pc)  |
|              |                        |              |                            |              |                       |
| 1/4"*9.8*5mm |                        | 1/4"*89mm    |                            | Ø8-28*14*7mm |                       |
|              | Hexagon Nut (9pcs)     |              | All thread bolt(9pcs)      |              | Curve