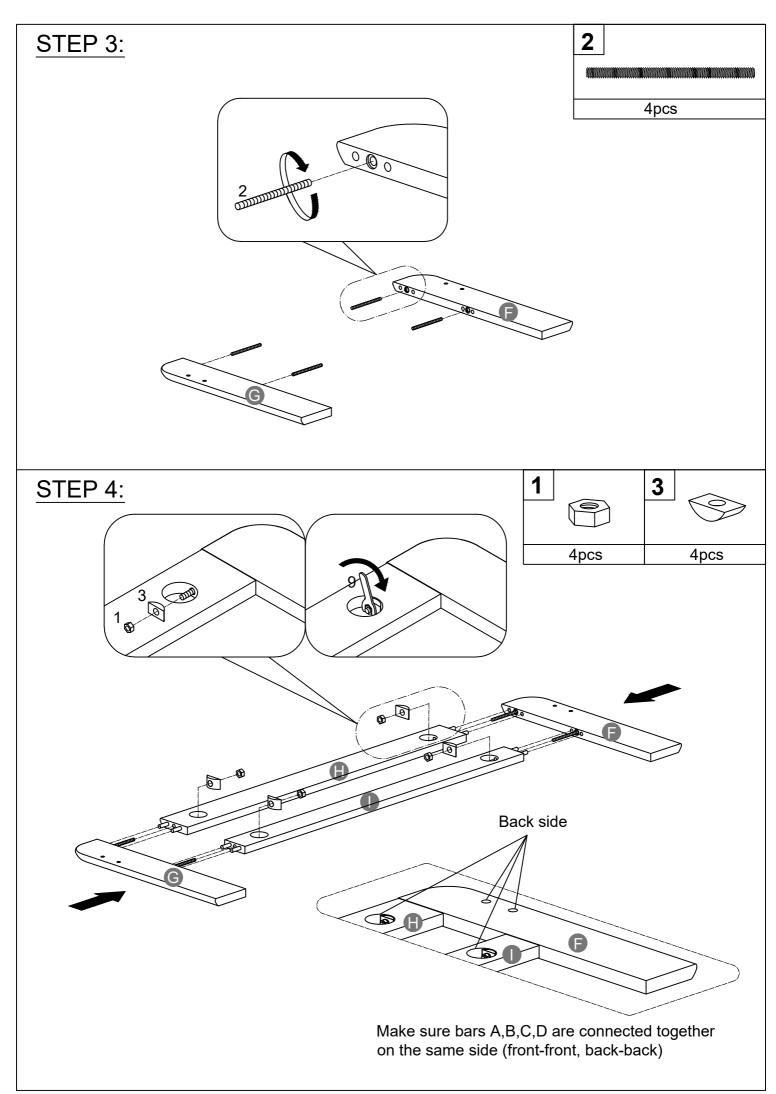

### **Hardware List**

|              | (0 11 1 1 1            |              | (0 11 1 1 1                |              | 1 (2 11 1 4 )         |
|--------------|------------------------|--------------|----------------------------|--------------|-----------------------|
| 1            | (Spare Hardware-1pc)   | 2            | (Spare Hardware-1pc)       | 3            | (Spare Hardware-1pc)  |
|              |                        |              |                            |              |                       |
| 1/4"*9.8*5mm |                        | 1/4"*89mm    |                            | Ø8-28*14*7mm |                       |
|              | Hexagon Nut (9pcs)     |              | All thread bolt(9pcs)      |              | Curved washer(9pcs)   |
| 4            | (Spare Hardware-1pc)   | 5            | (Spare Hardware-1pc)       | 6            | (Spare Hardware-4pcs) |
|              |                        |              |                            |              |                       |
|              | (Ø12)1/4"*55mm         |              | 1/4"*15mm                  |              | Ø4*25mm               |
| F            | Hex-Head bolts (11pcs) | H            | orizontal-Hole bolts(9pcs) |              | Wood screws (46 pcs)  |
| 7            |                        | 8            |                            | 9            |                       |
| Ø8*25mm      |                        | (1/4")4*60mm |                            | 88*22*2mm    |                       |
|              | Wood dowel (6pcs)      |              | Allen key (1pc)            |              | Wrench (1pc)          |
| 10           |                        | 11           | 0                          | <b>12</b>    | (Spare Hardware-2pcs) |
|              | 0                      | ļ.,          |                            |              |                       |
|              | 120*120*18*2mm         |              | 35*18*18*2mm               |              | Ø4*12mm               |
|              | Metal bracket (2pcs)   |              | Metal bracket (2pcs)       |              | Wood screws (18 pcs)  |
| 13           |                        | 14           |                            |              |                       |
|              | 100*62*19mm            |              | 70*38*19mm                 |              |                       |
|              | Wheels (4pcs)          |              | Stopper (2pcs)             |              |                       |