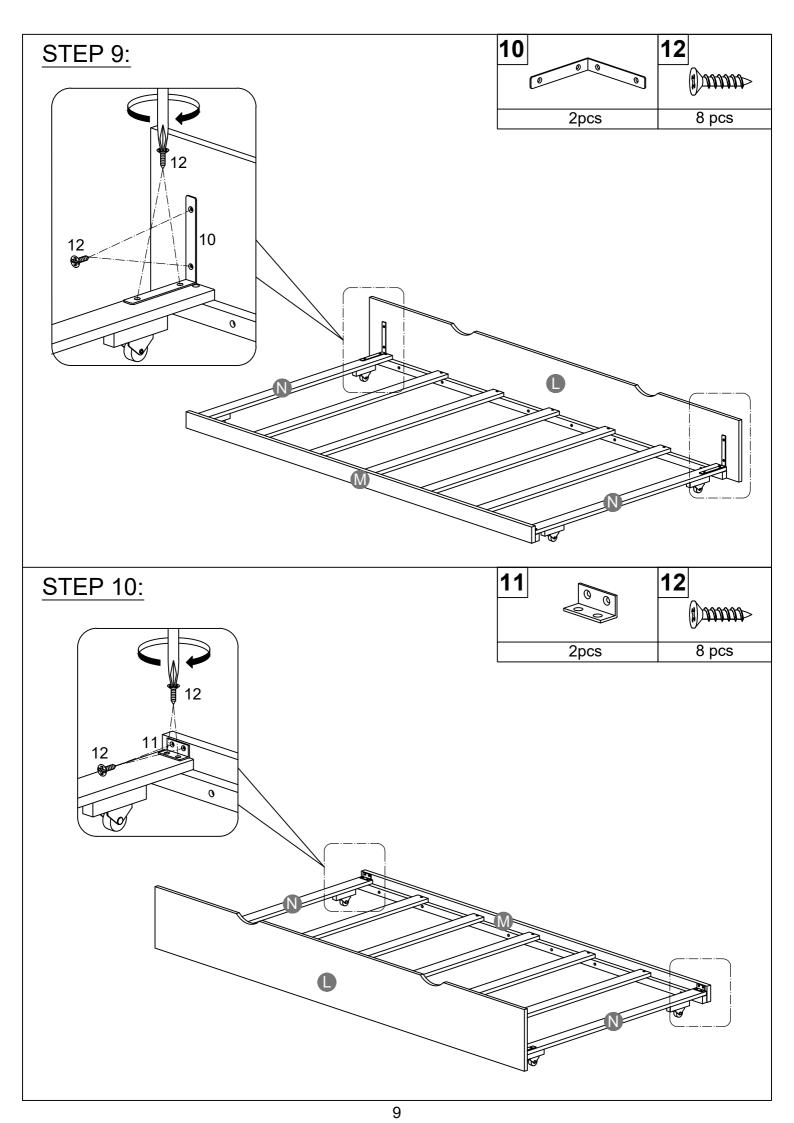

### **Hardware List**

|              | (0 11 1 1 1            |              | (0 11 1 1 1                |              | 1 (2 11 1 4 )         |
|--------------|------------------------|--------------|----------------------------|--------------|-----------------------|
| 1            | (Spare Hardware-1pc)   | 2            | (Spare Hardware-1pc)       | 3            | (Spare Hardware-1pc)  |
|              |                        |              |                            |              |                       |
| 1/4"*9.8*5mm |                        | 1/4"*89mm    |                            | Ø8-28*14*7mm |                       |
|              | Hexagon Nut (9pcs)     |              | All thread bolt(9pcs)      |              | Curved washer(9pcs)   |
| 4            | (Spare Hardware-1pc)   | 5            | (Spare Hardware-1pc)       | 6            | (Spare Hardware-4pcs) |
|              |                        |              |                            |              |                       |
|              | (Ø12)1/4"*55mm         |              | 1/4"*15mm                  |              | Ø4*25mm               |
| F            | Hex-Head bolts (11pcs) | H            | orizontal-Hole bolts(9pcs) |              | Wood screws (46 pcs)  |
| 7            |                        | 8            |                            | 9            |                       |
| Ø8*25mm      |                        | (1/4")4*60mm |                            | 88*22*2mm    |                       |
|              | Wood dowel (6pcs)      |              | Allen key (1pc)            |              | Wrench (1pc)          |
| 10           |                        | 11           | 0                          | <b>12</b>    | (Spare Hardware-2pcs) |
|              | 0                      | ļ.,          |                            |              |                       |
|              | 120*120*18*2mm         |              | 35*18*18*2mm               |              | Ø4*12mm               |
|              | Metal bracket (2pcs)   |              | Metal bracket (2pcs)       |              | Wood screws (18 pcs)  |
| 13           |                        | 14           |                            |              |                       |
|              | 100*62*19mm            |              | 70*38*19mm                 |              |                       |
|              | Wheels (4pcs)          |              | Stopper (2pcs)             |              |                       |