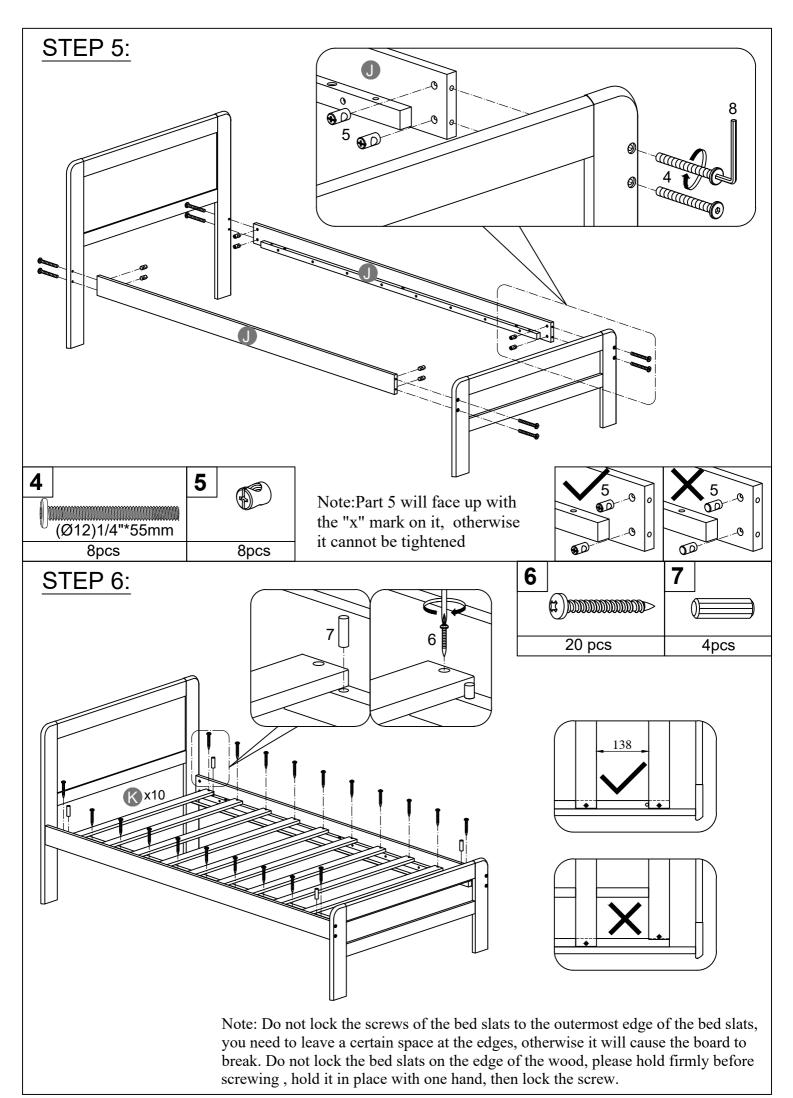

### **Hardware List**

|              | (0 11 1 1 1            |              | (0 11 1 1 1                |              | 1 (2 11 1 4 )         |
|--------------|------------------------|--------------|----------------------------|--------------|-----------------------|
| 1            | (Spare Hardware-1pc)   | 2            | (Spare Hardware-1pc)       | 3            | (Spare Hardware-1pc)  |
|              |                        |              |                            |              |                       |
| 1/4"*9.8*5mm |                        | 1/4"*89mm    |                            | Ø8-28*14*7mm |                       |
|              | Hexagon Nut (9pcs)     |              | All thread bolt(9pcs)      |              | Curved washer(9pcs)   |
| 4            | (Spare Hardware-1pc)   | 5            | (Spare Hardware-1pc)       | 6            | (Spare Hardware-4pcs) |
|              |                        |              |                            |              |                       |
|              | (Ø12)1/4"*55mm         |              | 1/4"*15mm                  |              | Ø4*25mm               |
| F            | Hex-Head bolts (11pcs) | H            | orizontal-Hole bolts(9pcs) |              | Wood screws (46 pcs)  |
| 7            |                        | 8            |                            | 9            |                       |
| Ø8*25mm      |                        | (1/4")4*60mm |                            | 88*22*2mm    |                       |
|              | Wood dowel (6pcs)      |              | Allen key (1pc)            |              | Wrench (1pc)          |
| 10           |                        | 11           | 0                          | <b>12</b>    | (Spare Hardware-2pcs) |
|              | 0                      | ļ.,          |                            |              |                       |
|              | 120*120*18*2mm         |              | 35*18*18*2mm               |              | Ø4*12mm               |
|              | Metal bracket (2pcs)   |              | Metal bracket (2pcs)       |              | Wood screws (18 pcs)  |
| 13           |                        | 14           |                            |              |                       |
|              | 100*62*19mm            |              | 70*38*19mm                 |              |                       |
|              | Wheels (4pcs)          |              | Stopper (2pcs)             |              |                       |