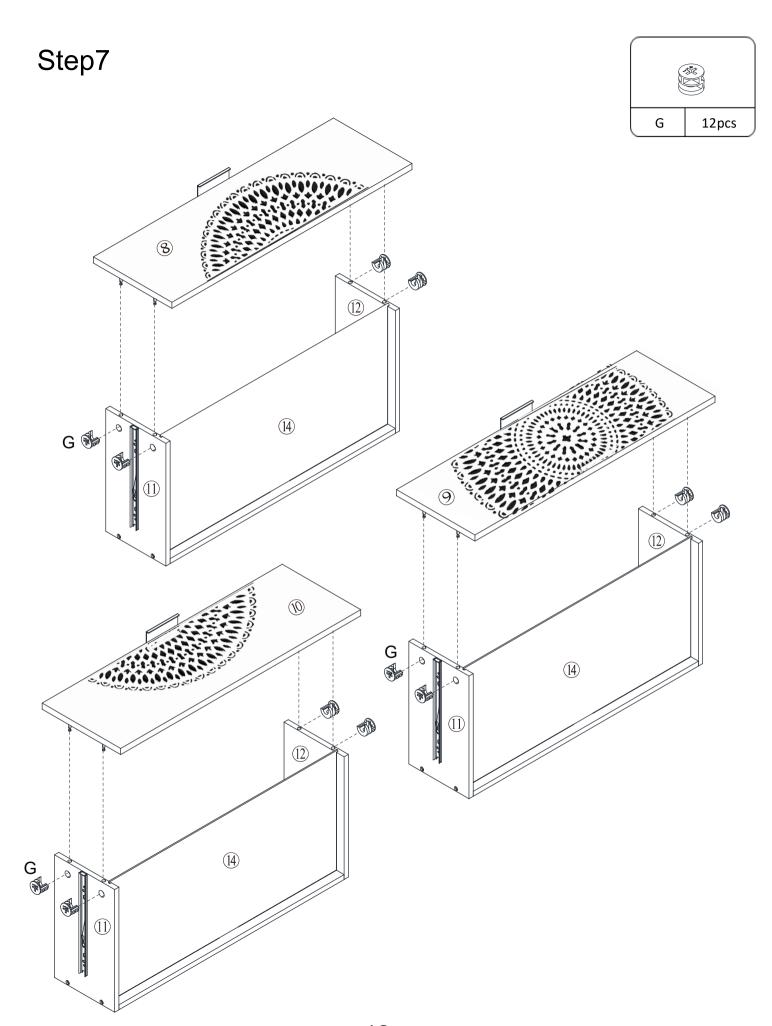

## **Included Accessories**

| Code | Description               | Qty |
|------|---------------------------|-----|
| 1    | Cabinet Top               | 1   |
| 2    | Left Side Panel           | 1   |
| 3    | Right Side Panel          | 1   |
| 4    | Bottom Panel              | 1   |
| 5    | Back Panel                | 2   |
| 6    | Back Stretcher            | 1   |
| 7    | Foot                      | 4   |
| 8    | Upper Drawer Front Panel  | 1   |
| 9    | Middle Drawer Front Panel | 1   |
| 10   | Lower Drawer Front Panel  | 1   |
| 11   | Drawer Left Side Panel    | 3   |
| 12   | Drawer Right Side Panel   | 3   |
| 13   | Drawer Back Panel         | 3   |
| 14   | Drawer Bottom Panel       | 3   |