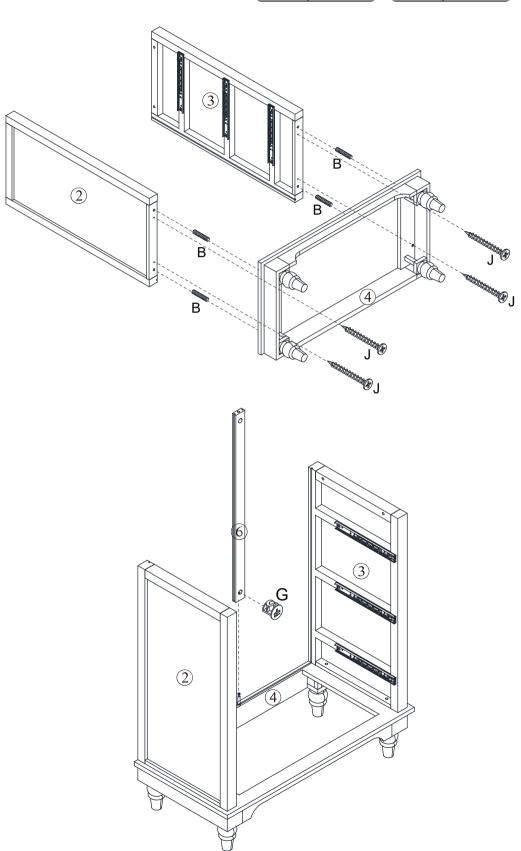

## **Included Accessories**

| Code | Description               | Qty |
|------|---------------------------|-----|
| 1    | Cabinet Top               | 1   |
| 2    | Left Side Panel           | 1   |
| 3    | Right Side Panel          | 1   |
| 4    | Bottom Panel              | 1   |
| 5    | Back Panel                | 2   |
| 6    | Back Stretcher            | 1   |
| 7    | Foot                      | 4   |
| 8    | Upper Drawer Front Panel  | 1   |
| 9    | Middle Drawer Front Panel | 1   |
| 10   | Lower Drawer Front Panel  | 1   |
| 11   | Drawer Left Side Panel    | 3   |
| 12   | Drawer Right Side Panel   | 3   |
| 13   | Drawer Back Panel         | 3   |
| 14   | Drawer Bottom Panel       | 3   |

## The Accessoriess

Step1

Step4

Step5