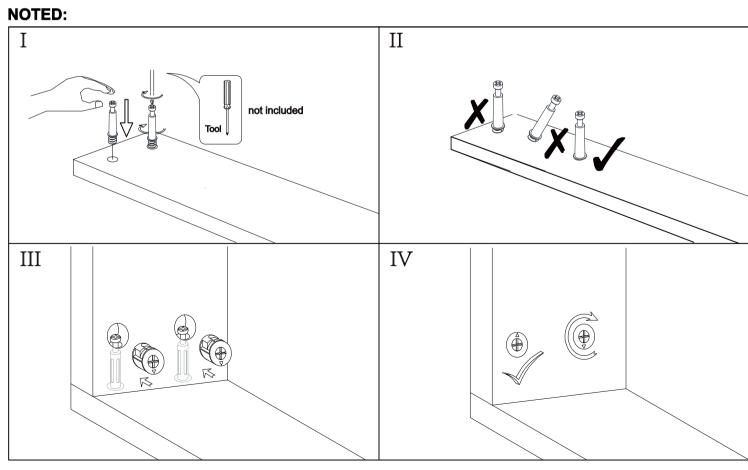

## **Assembling**

### **IMPORTANT:**

- 1.Do not tighten bolts / screws completely until all bolts / screws are lined up and inserted into holes.
- 2.Do not over tighten screws and bolts to avoid stripping.
- 3.Please use hand tools to assemble this product. Do not use power tools.
- 4. Must need 2 people to assemble this product.