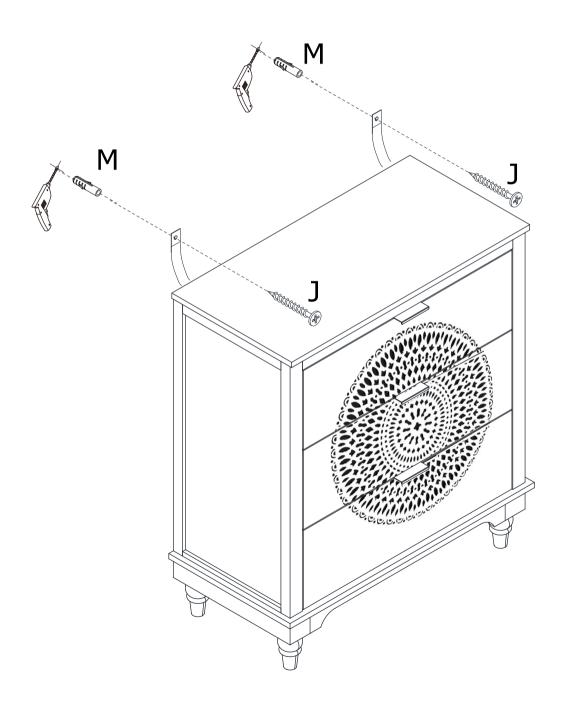

**

| Code | Description               | Qty |
|------|---------------------------|-----|
| 1    | Cabinet Top               | 1   |
| 2    | Left Side Panel           | 1   |
| 3    | Right Side Panel          | 1   |
| 4    | Bottom Panel              | 1   |
| 5    | Back Panel                | 2   |
| 6    | Back Stretcher            | 1   |
| 7    | Foot                      | 4   |
| 8    | Upper Drawer Front Panel  | 1   |
| 9    | Middle Drawer Front Panel | 1   |
| 10   | Lower Drawer Front Panel  | 1   |
| 11   | Drawer Left Side Panel    | 3   |
| 12   | Drawer Right Side Panel   | 3   |
| 13   | Drawer Back Panel         | 3   |
| 14   | Drawer Bottom Panel       | 3   |

## The Accessoriess





Step1



















Step4





Step5

















## Step8





Step9





## **Proper Use**

**DO NOT** use for commercial purposes

**DO NOT** use as a step stool or stand on table

**DO NOT** put hot serving liquid directly on the table top

**DO NOT** leave spilled liquid on the table top

**DO NOT** use table if damaged

**DO NOT** exceed weight limit

**DO NOT** make temporary repairs

**DO NOT** use outdoor

#### Dear Customer:

Thank you for purchasing our product, we wish you satisfy our service, if you have any further questions or any quality issues, please show the belows number and don't hesitate to contact our Customer Service People:

## W688202312