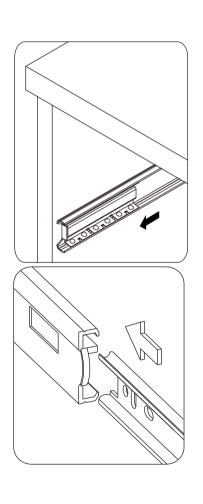

## **Included Accessories**

| Code | Description               | Qty |
|------|---------------------------|-----|
| 1    | Cabinet Top               | 1   |
| 2    | Left Side Panel           | 1   |
| 3    | Right Side Panel          | 1   |
| 4    | Bottom Panel              | 1   |
| 5    | Back Panel                | 2   |
| 6    | Back Stretcher            | 1   |
| 7    | Foot                      | 4   |
| 8    | Upper Drawer Front Panel  | 1   |
| 9    | Middle Drawer Front Panel | 1   |
| 10   | Lower Drawer Front Panel  | 1   |
| 11   | Drawer Left Side Panel    | 3   |
| 12   | Drawer Right Side Panel   | 3   |
| 13   | Drawer Back Panel         | 3   |
| 14   | Drawer Bottom Panel       | 3   |