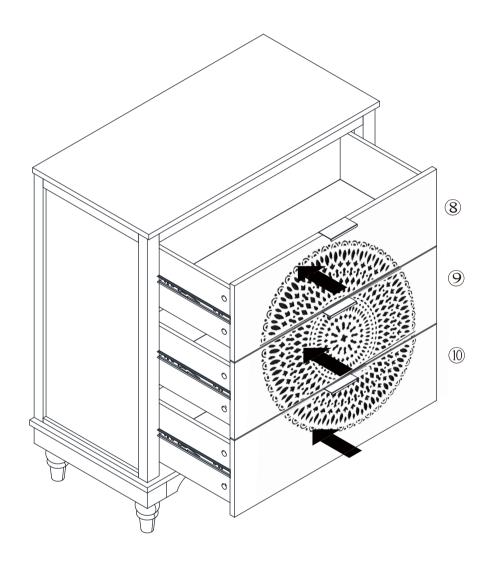

## **Included Accessories**

| Code | Description               | Qty |
|------|---------------------------|-----|
| 1    | Cabinet Top               | 1   |
| 2    | Left Side Panel           | 1   |
| 3    | Right Side Panel          | 1   |
| 4    | Bottom Panel              | 1   |
| 5    | Back Panel                | 2   |
| 6    | Back Stretcher            | 1   |
| 7    | Foot                      | 4   |
| 8    | Upper Drawer Front Panel  | 1   |
| 9    | Middle Drawer Front Panel | 1   |
| 10   | Lower Drawer Front Panel  | 1   |
| 11   | Drawer Left Side Panel    | 3   |
| 12   | Drawer Right Side Panel   | 3   |
| 13   | Drawer Back Panel         | 3   |
| 14   | Drawer Bottom Panel       | 3   |