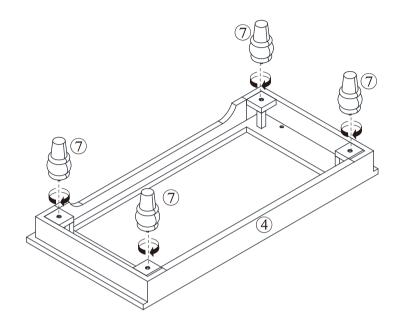

## **Included Accessories**

| Code | Description               | Qty |
|------|---------------------------|-----|
| 1    | Cabinet Top               | 1   |
| 2    | Left Side Panel           | 1   |
| 3    | Right Side Panel          | 1   |
| 4    | Bottom Panel              | 1   |
| 5    | Back Panel                | 2   |
| 6    | Back Stretcher            | 1   |
| 7    | Foot                      | 4   |
| 8    | Upper Drawer Front Panel  | 1   |
| 9    | Middle Drawer Front Panel | 1   |
| 10   | Lower Drawer Front Panel  | 1   |
| 11   | Drawer Left Side Panel    | 3   |
| 12   | Drawer Right Side Panel   | 3   |
| 13   | Drawer Back Panel         | 3   |
| 14   | Drawer Bottom Panel       | 3   |

## The Accessoriess

Step1

Step4

Step5