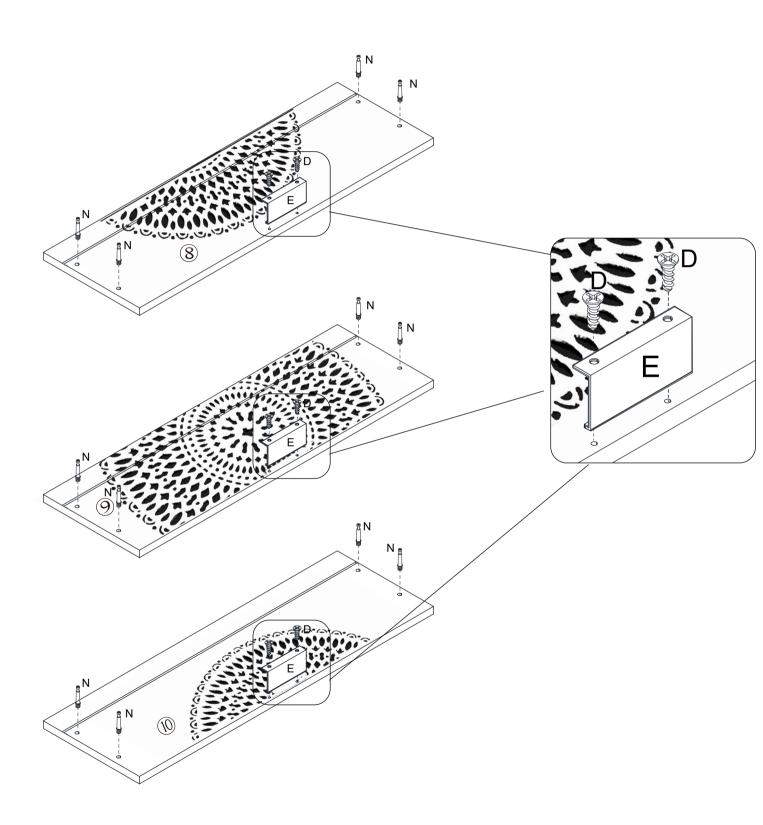

## **Included Accessories**

| Code | Description               | Qty |
|------|---------------------------|-----|
| 1    | Cabinet Top               | 1   |
| 2    | Left Side Panel           | 1   |
| 3    | Right Side Panel          | 1   |
| 4    | Bottom Panel              | 1   |
| 5    | Back Panel                | 2   |
| 6    | Back Stretcher            | 1   |
| 7    | Foot                      | 4   |
| 8    | Upper Drawer Front Panel  | 1   |
| 9    | Middle Drawer Front Panel | 1   |
| 10   | Lower Drawer Front Panel  | 1   |
| 11   | Drawer Left Side Panel    | 3   |
| 12   | Drawer Right Side Panel   | 3   |
| 13   | Drawer Back Panel         | 3   |
| 14   | Drawer Bottom Panel       | 3   |