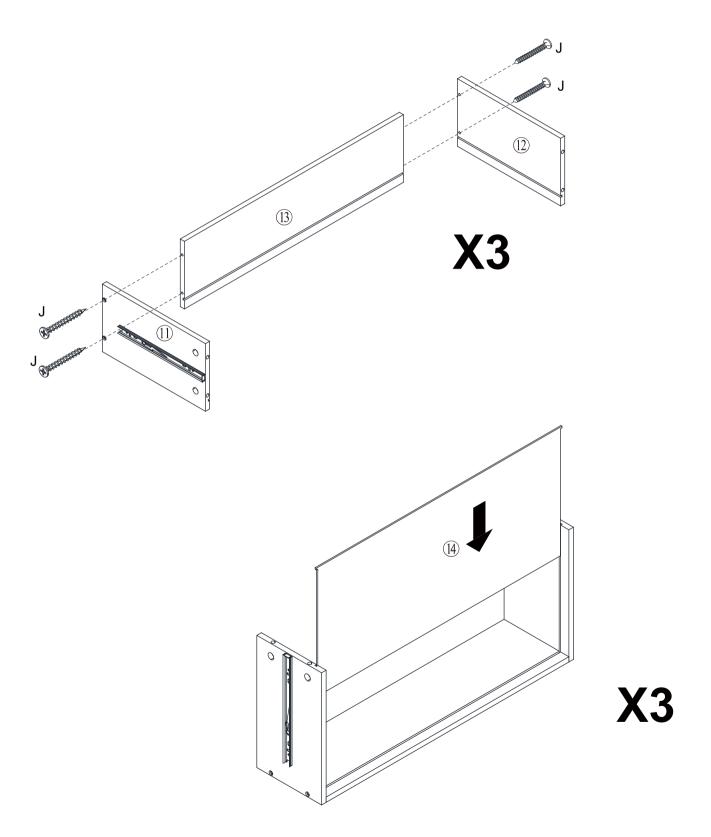

## **Included Accessories**

| Code | Description               | Qty |
|------|---------------------------|-----|
| 1    | Cabinet Top               | 1   |
| 2    | Left Side Panel           | 1   |
| 3    | Right Side Panel          | 1   |
| 4    | Bottom Panel              | 1   |
| 5    | Back Panel                | 2   |
| 6    | Back Stretcher            | 1   |
| 7    | Foot                      | 4   |
| 8    | Upper Drawer Front Panel  | 1   |
| 9    | Middle Drawer Front Panel | 1   |
| 10   | Lower Drawer Front Panel  | 1   |
| 11   | Drawer Left Side Panel    | 3   |
| 12   | Drawer Right Side Panel   | 3   |
| 13   | Drawer Back Panel         | 3   |
| 14   | Drawer Bottom Panel       | 3   |

## The Accessoriess

Step1

Step4

Step5

## Step8

Step9