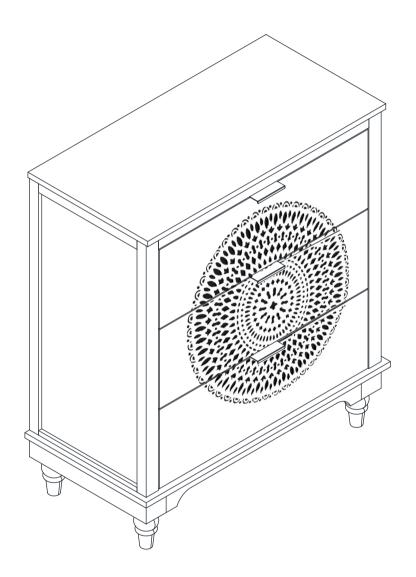

# Installation Instruction



**Product Name** 

## 3 Drawer Cabinet

Ver.1.0 20231220

## **Assembling**

## What's included

### What you need

Use the packaging carton as a working surface to prevent product damage during assembly

### Phillips head screwdriver



## **Weight Limitation**



55 11 lbs table top lbs per drawer



| Code | Description            | Qty |
|------|------------------------|-----|
| Α    | Bolt M6X35MM           | 4   |
| В    | Wooden Dowel M6X30MM   | 4   |
| С    | Screw Φ3x16mm          | 8   |
| D    | Screw Φ4x16mm          | 6   |
| E    | Handle                 | 3   |
| F    | Metal Washer           | 4   |
| G    | Cam Lock 15X10MM       | 14  |
| Н    | Allen Key              | 1   |
| 1    | Plastic Corner Support | 8   |
| J    | Screw Φ4x35mm          | 18  |
| K    | Nylon