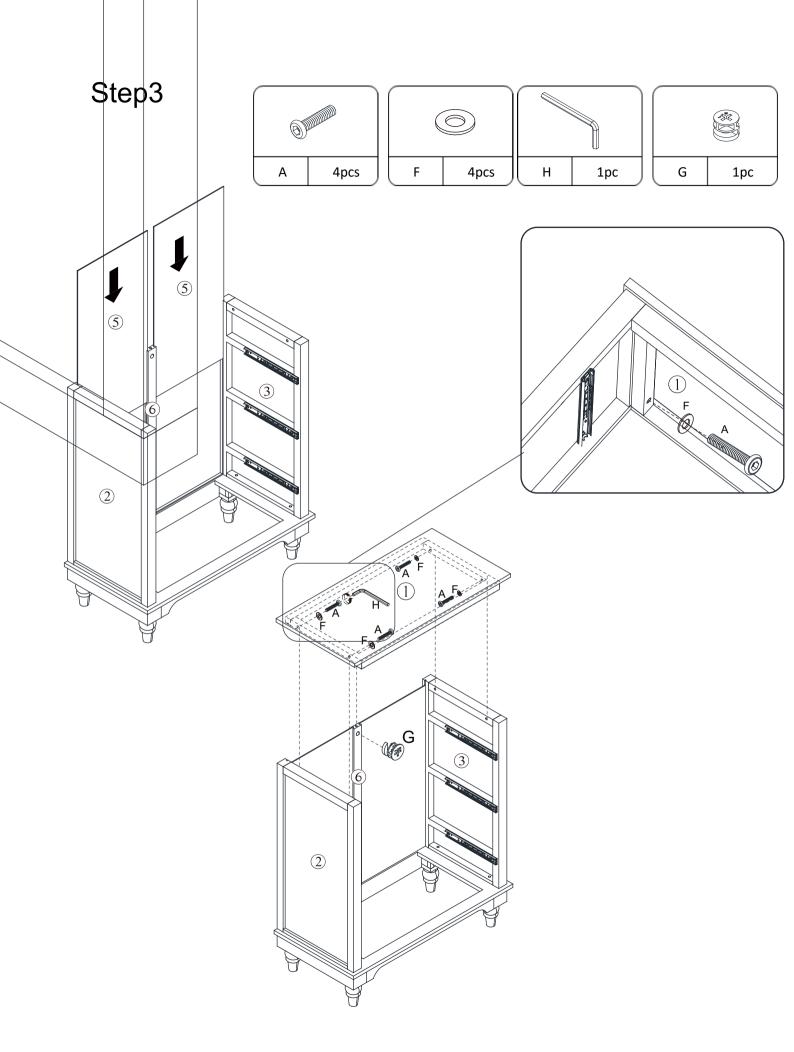

ople to assemble this product.



## **Included Accessories**

| Code | Description               | Qty |
|------|---------------------------|-----|
| 1    | Cabinet Top               | 1   |
| 2    | Left Side Panel           | 1   |
| 3    | Right Side Panel          | 1   |
| 4    | Bottom Panel              | 1   |
| 5    | Back Panel                | 2   |
| 6    | Back Stretcher            | 1   |
| 7    | Foot                      | 4   |
| 8    | Upper Drawer Front Panel  | 1   |
| 9    | Middle Drawer Front Panel | 1   |
| 10   | Lower Drawer Front Panel  | 1   |
| 11   | Drawer Left Side Panel    | 3   |
| 12   | Drawer Right Side Panel   | 3   |
| 13   | Drawer Back Panel         | 3   |
| 14   | Drawer Bottom Panel       | 3   |

## The Accessoriess





Step1



















Step4





Step5

















## Step8





Step9





## **Proper Use**

**DO NOT** use for commercial purposes

**DO NOT** use as a step stool or stand on table

**DO NOT** put hot serving liquid directly on the table top

**DO NOT** leave spilled liquid on the table top

**DO NOT** use table if damaged

**DO NOT** exceed weight limit

**DO NOT** make temporary repairs

**DO NOT** use outdoor

#### Dear Customer:

Thank you for purchasing our product, we wish you satisfy our service, if you have any further questions or any quality issues, please show the belows number and don't hesitate to contact our Customer Service People:

## W688202312