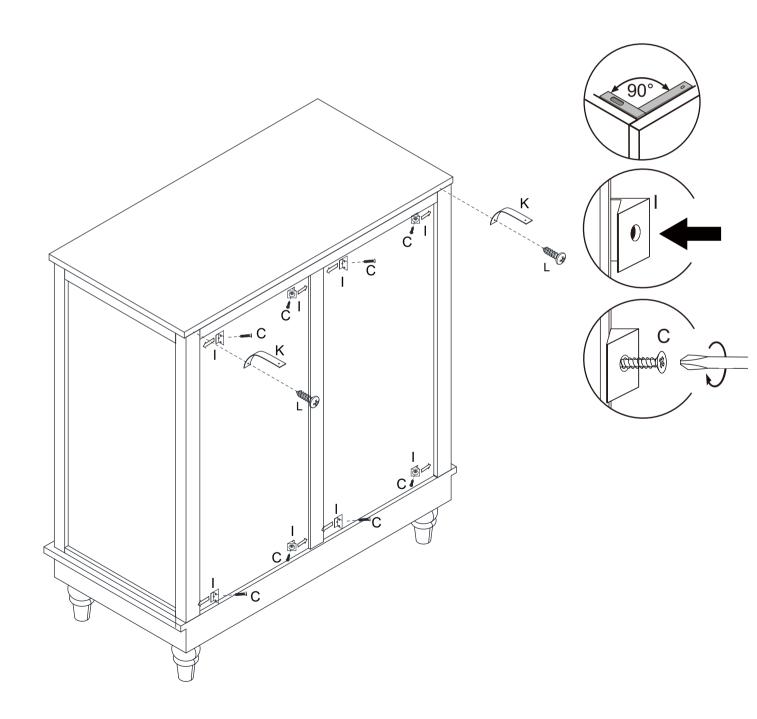

emble this product.



## **Included Accessories**

| Code | Description               | Qty |
|------|---------------------------|-----|
| 1    | Cabinet Top               | 1   |
| 2    | Left Side Panel           | 1   |
| 3    | Right Side Panel          | 1   |
| 4    | Bottom Panel              | 1   |
| 5    | Back Panel                | 2   |
| 6    | Back Stretcher            | 1   |
| 7    | Foot                      | 4   |
| 8    | Upper Drawer Front Panel  | 1   |
| 9    | Middle Drawer Front Panel | 1   |
| 10   | Lower Drawer Front Panel  | 1   |
| 11   | Drawer Left Side Panel    | 3   |
| 12   | Drawer Right Side Panel   | 3   |
| 13   | Drawer Back Panel         | 3   |
| 14   | Drawer Bottom Panel       | 3   |

## The Accessoriess





Step1



















Step4





Step5

















## Step8





Step9





## **Proper Use**

**DO NOT** use for commercial purposes

**DO NOT** use as a step stool or stand on table

**DO NOT** put hot serving liquid directly on the table top

**DO NOT** leave spilled liquid on the table top

**DO NOT** use table if damaged

**DO NOT** exceed weight limit

**DO NOT** make temporary repairs

**DO NOT** use outdoor

#### Dear Customer:

Thank you for purchasing our product, we wish you satisfy our service, if you have any further questions or any quality issues, please show the belows number and don't hesitate to contact our Customer Service People:

## W688202312