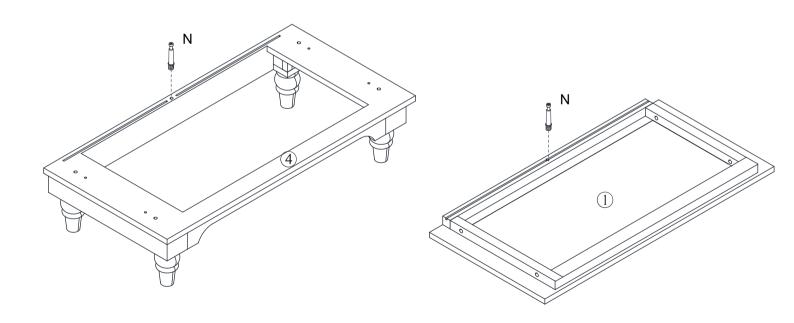

## **Included Accessories**

| Code | Description               | Qty |
|------|---------------------------|-----|
| 1    | Cabinet Top               | 1   |
| 2    | Left Side Panel           | 1   |
| 3    | Right Side Panel          | 1   |
| 4    | Bottom Panel              | 1   |
| 5    | Back Panel                | 2   |
| 6    | Back Stretcher            | 1   |
| 7    | Foot                      | 4   |
| 8    | Upper Drawer Front Panel  | 1   |
| 9    | Middle Drawer Front Panel | 1   |
| 10   | Lower Drawer Front Panel  | 1   |
| 11   | Drawer Left Side Panel    | 3   |
| 12   | Drawer Right Side Panel   | 3   |
| 13   | Drawer Back Panel         | 3   |
| 14   | Drawer Bottom Panel       | 3   |

## The Accessoriess

Step1

Step4

Step5