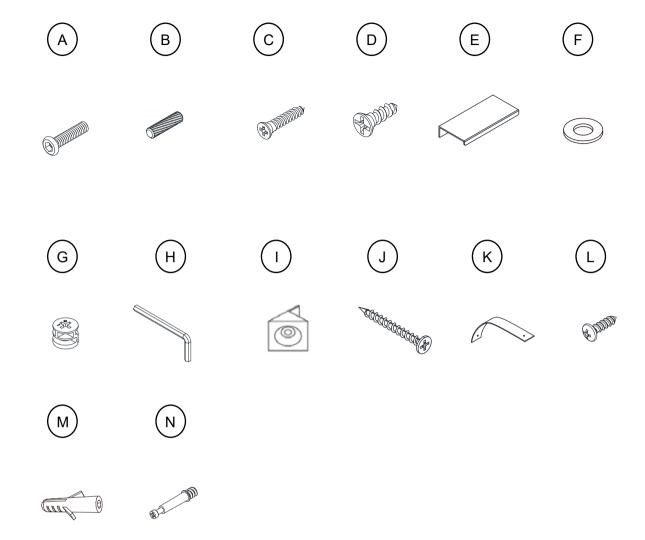

## **Weight Limitation**

55 11 lbs table top lbs per drawer

| Code | Description            | Qty |
|------|------------------------|-----|
| Α    | Bolt M6X35MM           | 4   |
| В    | Wooden Dowel M6X30MM   | 4   |
| С    | Screw Φ3x16mm          | 8   |
| D    | Screw Φ4x16mm          | 6   |
| E    | Handle                 | 3   |
| F    | Metal Washer           | 4   |
| G    | Cam Lock 15X10MM       | 14  |
| Н    | Allen Key              | 1   |
| 1    | Plastic Corner Support | 8   |
| J    | Screw Φ4x35mm          | 18  |
| K    | Nylon Strap            | 2   |
| L    | Screw M4X12MM          | 2   |
| М    | Anchor M6X30MM         | 2   |
| N    | Cam Bolt M6X35MM       | 14  |

### The Hardwares