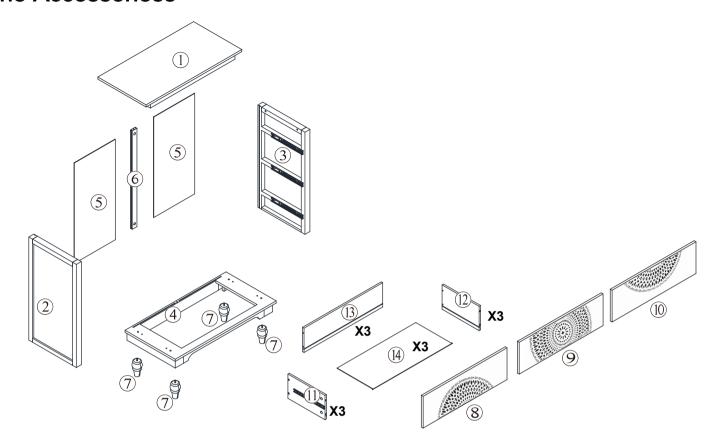

## **Included Accessories**

| Code | Description               | Qty |
|------|---------------------------|-----|
| 1    | Cabinet Top               | 1   |
| 2    | Left Side Panel           | 1   |
| 3    | Right Side Panel          | 1   |
| 4    | Bottom Panel              | 1   |
| 5    | Back Panel                | 2   |
| 6    | Back Stretcher            | 1   |
| 7    | Foot                      | 4   |
| 8    | Upper Drawer Front Panel  | 1   |
| 9    | Middle Drawer Front Panel | 1   |
| 10   | Lower Drawer Front Panel  | 1   |
| 11   | Drawer Left Side Panel    | 3   |
| 12   | Drawer Right Side Panel   | 3   |
| 13   | Drawer Back Panel         | 3   |
| 14   | Drawer Bottom Panel       | 3   |

## The Accessoriess

Step1

Step4

Step5