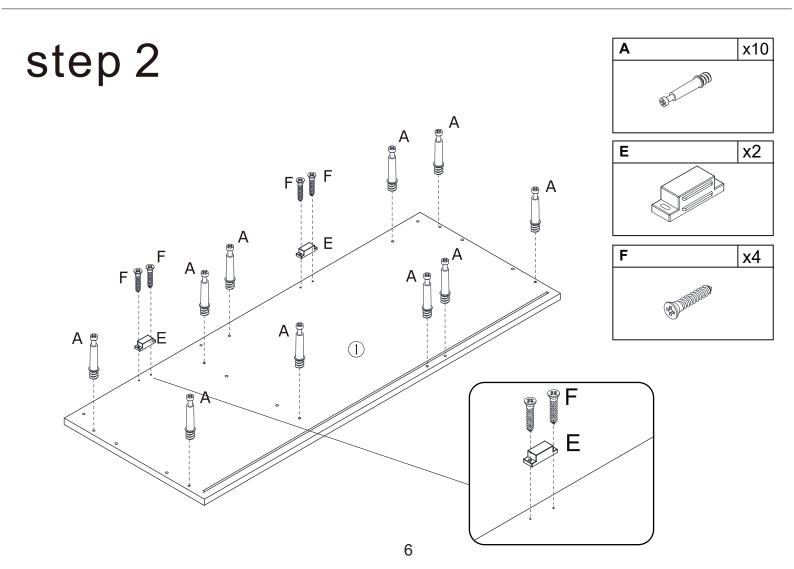

### **Included Accessories**

| Code | Description                      | Qty |
|------|----------------------------------|-----|
| 1    | Cabinet Top                      | 1   |
| 2    | Left Side Panel                  | 1   |
| 3    | Right Side Panel                 | 1   |
| 4    | Shelf                            | 1   |
| 5    | Shelf                            | 1   |
| 6    | Middle Division Panel            | 1   |
| 7    | Left Back Panel                  | 1   |
| 8    | Vertical Back Stretcher          | 1   |
| 9    | Left Horizontal Front Stretcher  | 1   |
| 10   | Door                             | 3   |
| 11   | Bottom Panel                     | 1   |
| 12   | Side Frame                       | 2   |
| 13   | Top Metal Stretcher              | 1   |
| 14   | Right Back Panel                 | 1   |
| 15   | Right Horizontal Front Stretcher | 1   |