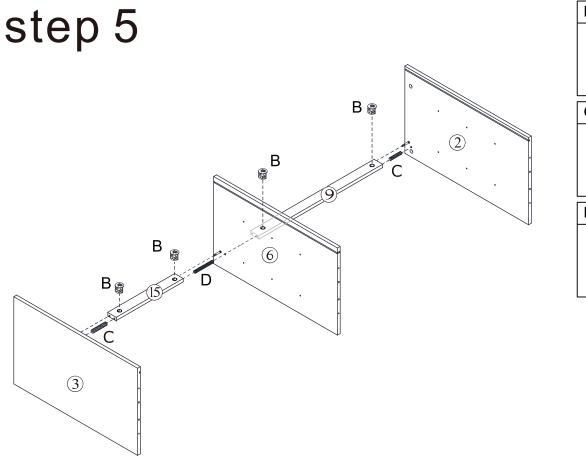

#### **IMPORTANT:**

- 1. Do not tighten bolts / screws completely until all bolts / screws are lined up and inserted into holes.
- 2. Do not over tighten screws and bolts to avoid stripping.
- 3. Please use hand tools to assemble this product. Do not use power tools.
- 4. Must need 2 people to assemble this product.