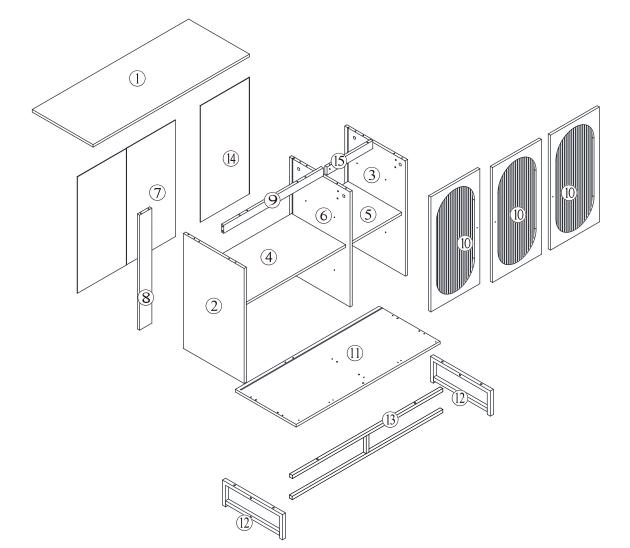

### **Included Accessories**

| Code | Description                      | Qty |
|------|----------------------------------|-----|
| 1    | Cabinet Top                      | 1   |
| 2    | Left Side Panel                  | 1   |
| 3    | Right Side Panel                 | 1   |
| 4    | Shelf                            | 1   |
| 5    | Shelf                            | 1   |
| 6    | Middle Division Panel            | 1   |
| 7    | Left Back Panel                  | 1   |
| 8    | Vertical Back Stretcher          | 1   |
| 9    | Left Horizontal Front Stretcher  | 1   |
| 10   | Door                             | 3   |
| 11   | Bottom Panel                     | 1   |
| 12   | Side Frame                       | 2   |
| 13   | Top Metal Stretcher              | 1   |
| 14   | Right Back Panel                 | 1   |
| 15   | Right Horizontal Front Stretcher | 1   |