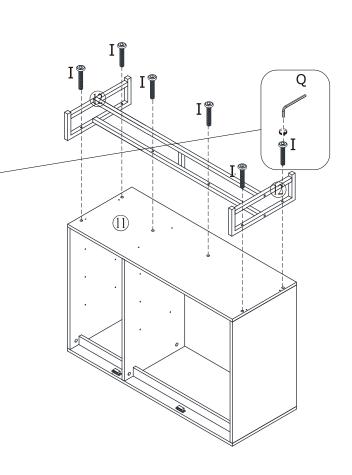

### **Included Accessories**

| Code | Description                      | Qty |
|------|----------------------------------|-----|
| 1    | Cabinet Top                      | 1   |
| 2    | Left Side Panel                  | 1   |
| 3    | Right Side Panel                 | 1   |
| 4    | Shelf                            | 1   |
| 5    | Shelf                            | 1   |
| 6    | Middle Division Panel            | 1   |
| 7    | Left Back Panel                  | 1   |
| 8    | Vertical Back Stretcher          | 1   |
| 9    | Left Horizontal Front Stretcher  | 1   |
| 10   | Door                             | 3   |
| 11   | Bottom Panel                     | 1   |
| 12   | Side Frame                       | 2   |
| 13   | Top Metal Stretcher              | 1   |
| 14   | Right Back Panel                 | 1   |
| 15   | Right Horizontal Front Stretcher | 1   |