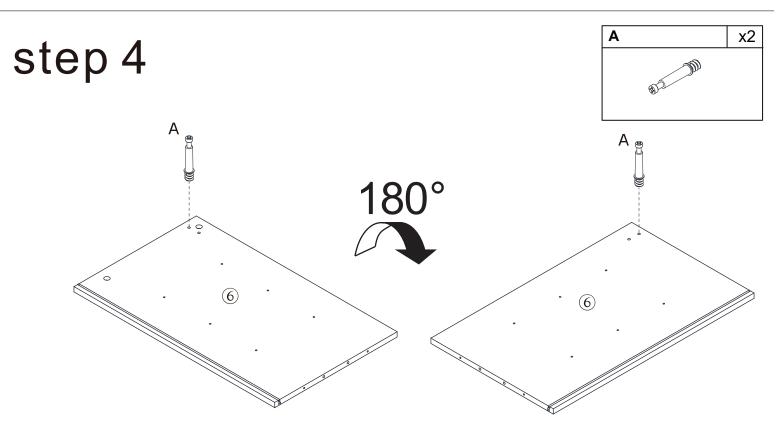

#### **IMPORTANT:**

- 1. Do not tighten bolts / screws completely until all bolts / screws are lined up and inserted into holes.
- 2. Do not over tighten screws and bolts to avoid stripping.
- 3. Please use hand tools to assemble this product. Do not use power tools.
- 4. Must need 2 people to assemble this product.