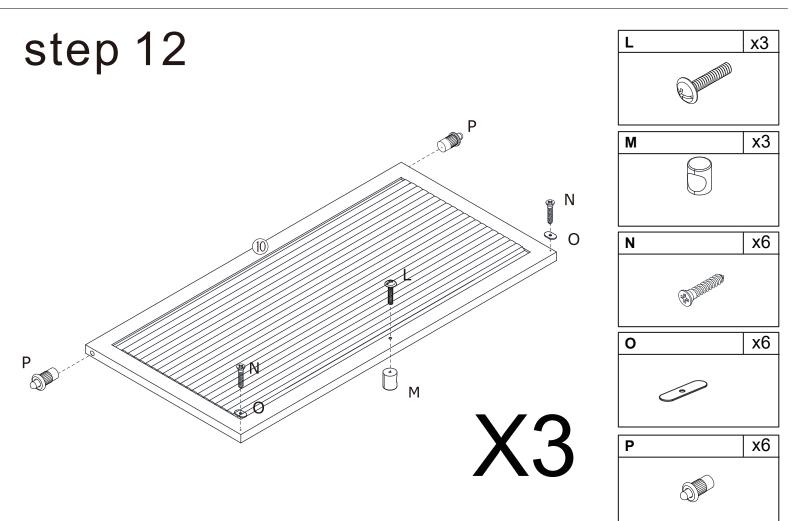

#### Weight Limitation

| Code | Description            | Qty |
|------|------------------------|-----|
| A    | Cam Bolt M6X35MM       | 14  |
| В    | Cam Lock 15X10MM       | 14  |
| С    | Wooden Dowel M6X30MM   | 14  |
| D    | Wooden Dowel M6X50MM   | 1   |
| E    | Magnetic Door Catcher  | 4   |
| F    | Screw M3X14MM          | 16  |
| G    | Screw M4X35MM          | 10  |
| Н    | Nylon Strap            | 2   |
| I    | Bolt M6X30MM           | 10  |
| J    | Metal Support          | 8   |
| К    | Anchor M6X30MM         | 2   |
| L    | Bolt M4X18MM           | 3   |
| М    | Handle                 | 3   |
| N    | Screw M3X12MM          | 6   |
| 0    | Metal Plate            | 6   |
| Р    | Metal Pin              | 6   |
| Q    | Allen Key              | 1   |
| R    | Plastic corner support | 8   |
| S    | Screw M4X14MM          | 2   |