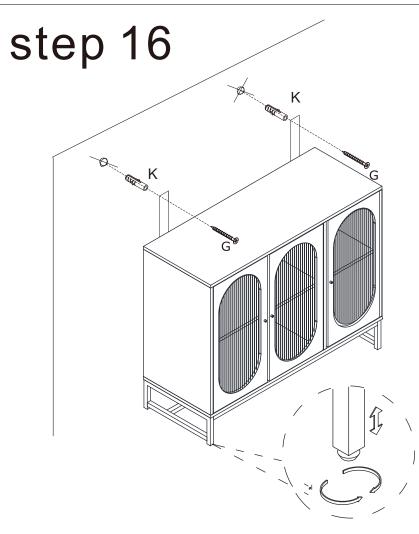

#### **IMPORTANT:**

- 1. Do not tighten bolts / screws completely until all bolts / screws are lined up and inserted into holes.
- 2. Do not over tighten screws and bolts to avoid stripping.
- 3. Please use hand tools to assemble this product. Do not use power tools.
- 4. Must need 2 people to assemble this product.