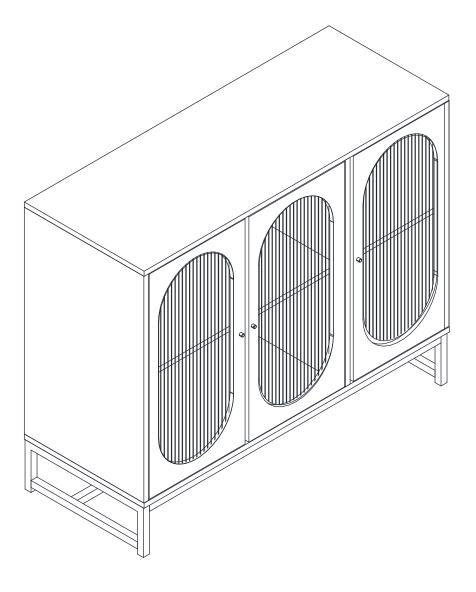

# Installation Instruction



product name



Ver.1.0 20221024

## Assembling

#### What's included

#### What you need

- Use the packaging carton as a working surface to prevent product damage during assembly
- · Phillips head screwdriver



#### Weight Limitation







| Code | Description            | Qty |
|------|------------------------|-----|
| A    | Cam Bolt M6X35MM       | 14  |
| В    | Cam Lock 15X10MM       | 14  |
| С    | Wooden Dowel M6X30MM   | 14  |
| D    | Wooden Dowel M6X50MM   | 1   |
| E    | Magnetic Door Catcher  | 4   |
| F    | Screw M3X14MM          | 16  |
| G    | Screw M4X35MM          | 10  |
| Н    | Nylon Strap            | 2   |
| I    | Bolt M6X30MM           | 10  |
| J    | Metal Support          | 8   |
| К    | Anchor M6X30MM         | 2   |
| L    | Bolt M4X18MM           |