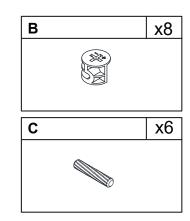

#### What's included

#### Weight Limitation

| Code | Description            | Qty |
|------|------------------------|-----|
| A    | Cam Bolt M6X35MM       | 14  |
| В    | Cam Lock 15X10MM       | 14  |
| С    | Wooden Dowel M6X30MM   | 14  |
| D    | Wooden Dowel M6X50MM   | 1   |
| E    | Magnetic Door Catcher  | 4   |
| F    | Screw M3X14MM          | 16  |
| G    | Screw M4X35MM          | 10  |
| Н    | Nylon Strap            | 2   |
| I    | Bolt M6X30MM           | 10  |
| J    | Metal Support          | 8   |
| К    | Anchor M6X30MM         | 2   |
| L    | Bolt M4X18MM           | 3   |
| М    | Handle                 | 3   |
| N    | Screw M3X12MM          | 6   |
| 0    | Metal Plate            | 6   |
| Р    | Metal Pin              | 6   |
| Q    | Allen Key              | 1   |
| R    | Plastic corner support | 8   |
| S    | Screw M4X14MM          | 2   |