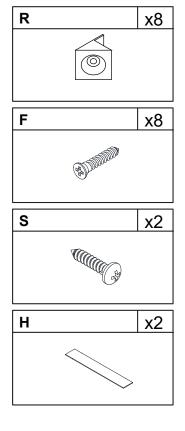

#### Weight Limitation

| Code | Description            | Qty |
|------|------------------------|-----|
| A    | Cam Bolt M6X35MM       | 14  |
| В    | Cam Lock 15X10MM       | 14  |
| С    | Wooden Dowel M6X30MM   | 14  |
| D    | Wooden Dowel M6X50MM   | 1   |
| E    | Magnetic Door Catcher  | 4   |
| F    | Screw M3X14MM          | 16  |
| G    | Screw M4X35MM          | 10  |
| Н    | Nylon Strap            | 2   |
| I    | Bolt M6X30MM           | 10  |
| J    | Metal Support          | 8   |
| К    | Anchor M6X30MM         | 2   |
| L    | Bolt M4X18MM           | 3   |
| М    | Handle                 | 3   |
| N    | Screw M3X12MM          | 6   |
| 0    | Metal Plate            | 6   |
| Р    | Metal Pin              | 6   |
| Q    | Allen Key              | 1   |
| R    | Plastic corner support | 8   |
| S    | Screw M4X14MM          | 2   |