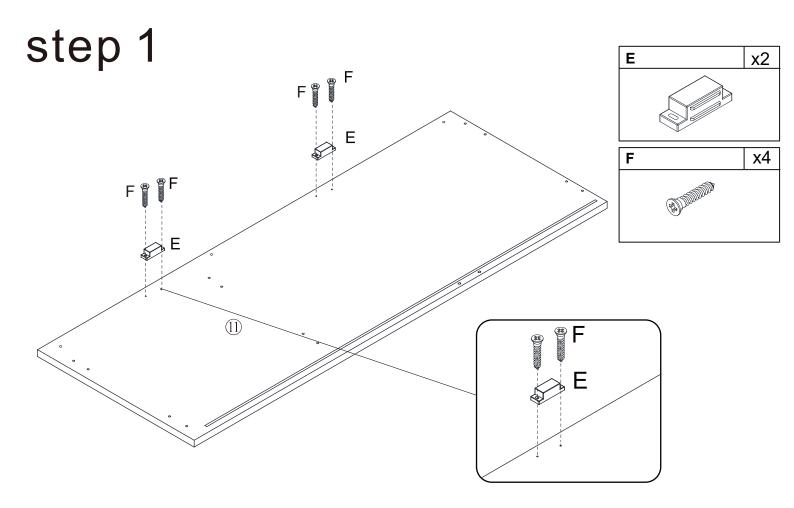

### **Included Accessories**

| Code | Description                      | Qty |
|------|----------------------------------|-----|
| 1    | Cabinet Top                      | 1   |
| 2    | Left Side Panel                  | 1   |
| 3    | Right Side Panel                 | 1   |
| 4    | Shelf                            | 1   |
| 5    | Shelf                            | 1   |
| 6    | Middle Division Panel            | 1   |
| 7    | Left Back Panel                  | 1   |
| 8    | Vertical Back Stretcher          | 1   |
| 9    | Left Horizontal Front Stretcher  | 1   |
| 10   | Door                             | 3   |
| 11   | Bottom Panel                     | 1   |
| 12   | Side Frame                       | 2   |
| 13   | Top Metal Stretcher              | 1   |
| 14   | Right Back Panel                 | 1   |
| 15   | Right Horizontal Front Stretcher | 1   |