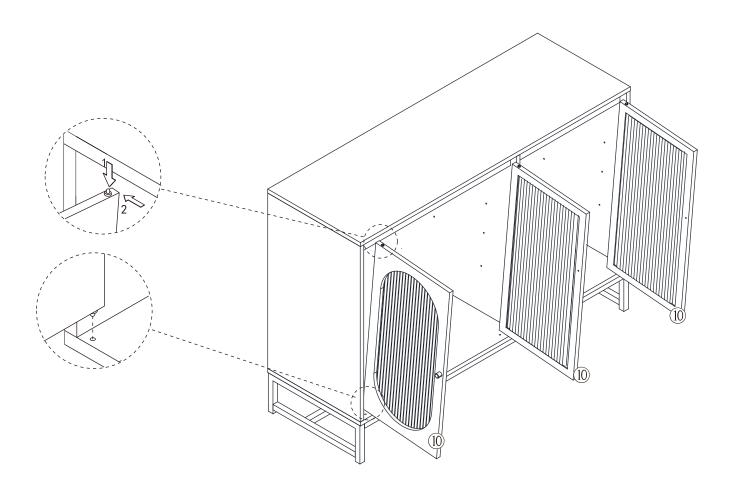

### **Included Accessories**

| Code | Description                      | Qty |
|------|----------------------------------|-----|
| 1    | Cabinet Top                      | 1   |
| 2    | Left Side Panel                  | 1   |
| 3    | Right Side Panel                 | 1   |
| 4    | Shelf                            | 1   |
| 5    | Shelf                            | 1   |
| 6    | Middle Division Panel            | 1   |
| 7    | Left Back Panel                  | 1   |
| 8    | Vertical Back Stretcher          | 1   |
| 9    | Left Horizontal Front Stretcher  | 1   |
| 10   | Door                             | 3   |
| 11   | Bottom Panel                     | 1   |
| 12   | Side Frame                       | 2   |
| 13   | Top Metal Stretcher              | 1   |
| 14   | Right Back Panel                 | 1   |
| 15   | Right Horizontal Front Stretcher | 1   |