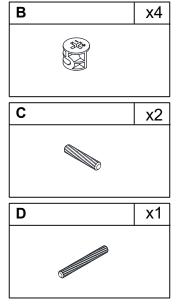

#### Weight Limitation

| Code | Description            | Qty |
|------|------------------------|-----|
| A    | Cam Bolt M6X35MM       | 14  |
| В    | Cam Lock 15X10MM       | 14  |
| С    | Wooden Dowel M6X30MM   | 14  |
| D    | Wooden Dowel M6X50MM   | 1   |
| E    | Magnetic Door Catcher  | 4   |
| F    | Screw M3X14MM          | 16  |
| G    | Screw M4X35MM          | 10  |
| Н    | Nylon Strap            | 2   |
| I    | Bolt M6X30MM           | 10  |
| J    | Metal Support          | 8   |
| К    | Anchor M6X30MM         | 2   |
| L    | Bolt M4X18MM           | 3   |
| М    | Handle                 | 3   |
| N    | Screw M3X12MM          | 6   |
| 0    | Metal Plate            | 6   |
| Р    | Metal Pin              | 6   |
| Q    | Allen Key              | 1   |
| R    | Plastic corner support | 8   |
| S    | Screw M4X14MM          | 2   |