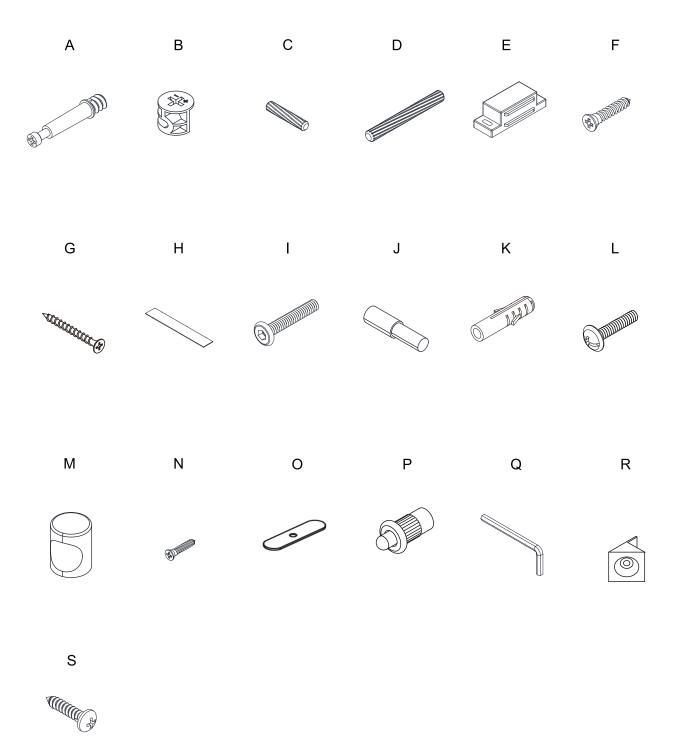

#### Weight Limitation

| Code | Description            | Qty |
|------|------------------------|-----|
| A    | Cam Bolt M6X35MM       | 14  |
| В    | Cam Lock 15X10MM       | 14  |
| С    | Wooden Dowel M6X30MM   | 14  |
| D    | Wooden Dowel M6X50MM   | 1   |
| E    | Magnetic Door Catcher  | 4   |
| F    | Screw M3X14MM          | 16  |
| G    | Screw M4X35MM          | 10  |
| Н    | Nylon Strap            | 2   |
| I    | Bolt M6X30MM           | 10  |
| J    | Metal Support          | 8   |
| К    | Anchor M6X30MM         | 2   |
| L    | Bolt M4X18MM           | 3   |
| М    | Handle                 | 3   |
| N    | Screw M3X12MM          | 6   |
| 0    | Metal Plate            | 6   |
| Р    | Metal Pin              | 6   |
| Q    | Allen Key              | 1   |
| R    | Plastic corner support | 8   |
| S    | Screw M4X14MM          | 2   |

## The Hardwares