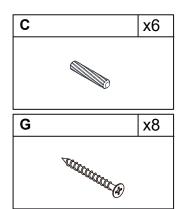

#### Weight Limitation

| Code | Description            | Qty |
|------|------------------------|-----|
| A    | Cam Bolt M6X35MM       | 14  |
| В    | Cam Lock 15X10MM       | 14  |
| С    | Wooden Dowel M6X30MM   | 14  |
| D    | Wooden Dowel M6X50MM   | 1   |
| E    | Magnetic Door Catcher  | 4   |
| F    | Screw M3X14MM          | 16  |
| G    | Screw M4X35MM          | 10  |
| Н    | Nylon Strap            | 2   |
| I    | Bolt M6X30MM           | 10  |
| J    | Metal Support          | 8   |
| К    | Anchor M6X30MM         | 2   |
| L    | Bolt M4X18MM           | 3   |
| М    | Handle                 | 3   |
| N    | Screw M3X12MM          | 6   |
| 0    | Metal Plate            | 6   |
| Р    | Metal Pin              | 6   |
| Q    | Allen Key              | 1   |
| R    | Plastic corner support | 8   |
| S    | Screw M4X14MM          | 2   |