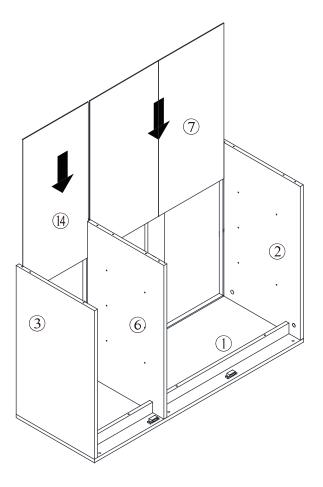

### **Included Accessories**

| Code | Description                      | Qty |
|------|----------------------------------|-----|
| 1    | Cabinet Top                      | 1   |
| 2    | Left Side Panel                  | 1   |
| 3    | Right Side Panel                 | 1   |
| 4    | Shelf                            | 1   |
| 5    | Shelf                            | 1   |
| 6    | Middle Division Panel            | 1   |
| 7    | Left Back Panel                  | 1   |
| 8    | Vertical Back Stretcher          | 1   |
| 9    | Left Horizontal Front Stretcher  | 1   |
| 10   | Door                             | 3   |
| 11   | Bottom Panel                     | 1   |
| 12   | Side Frame                       | 2   |
| 13   | Top Metal Stretcher              | 1   |
| 14   | Right Back Panel                 | 1   |
| 15   | Right Horizontal Front Stretcher | 1   |

#### **The Accessoriess**

Ś

I

Q

step 14