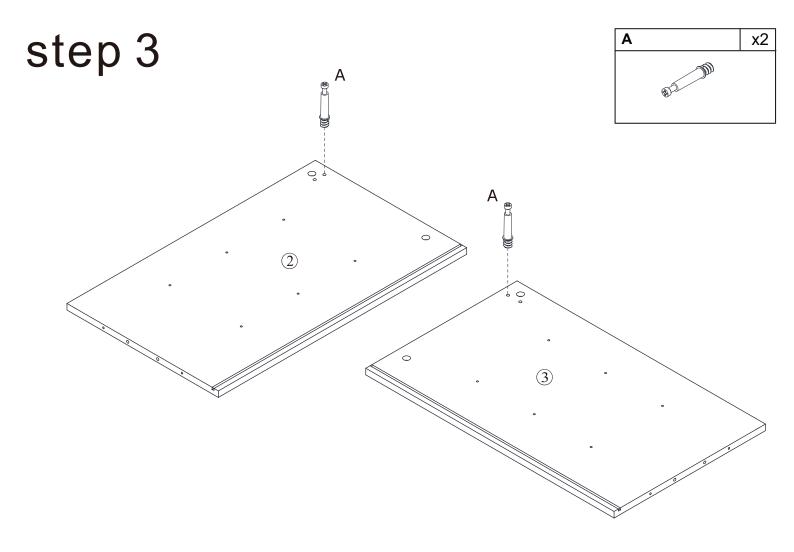

### **Included Accessories**

| Code | Description                      | Qty |
|------|----------------------------------|-----|
| 1    | Cabinet Top                      | 1   |
| 2    | Left Side Panel                  | 1   |
| 3    | Right Side Panel                 | 1   |
| 4    | Shelf                            | 1   |
| 5    | Shelf                            | 1   |
| 6    | Middle Division Panel            | 1   |
| 7    | Left Back Panel                  | 1   |
| 8    | Vertical Back Stretcher          | 1   |
| 9    | Left Horizontal Front Stretcher  | 1   |
| 10   | Door                             | 3   |
| 11   | Bottom Panel                     | 1   |
| 12   | Side Frame                       | 2   |
| 13   | Top Metal Stretcher              | 1   |
| 14   | Right Back Panel                 | 1   |
| 15   | Right Horizontal Front Stretcher | 1   |