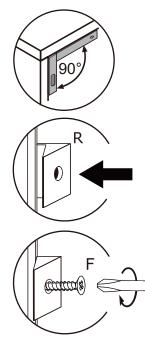

#### **IMPORTANT:**

- 1. Do not tighten bolts / screws completely until all bolts / screws are lined up and inserted into holes.
- 2. Do not over tighten screws and bolts to avoid stripping.
- 3. Please use hand tools to assemble this product. Do not use power tools.
- 4. Must need 2 people to assemble this product.