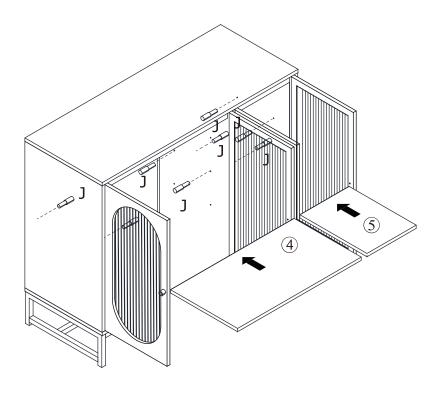

### **Included Accessories**

| Code | Description                      | Qty |
|------|----------------------------------|-----|
| 1    | Cabinet Top                      | 1   |
| 2    | Left Side Panel                  | 1   |
| 3    | Right Side Panel                 | 1   |
| 4    | Shelf                            | 1   |
| 5    | Shelf                            | 1   |
| 6    | Middle Division Panel            | 1   |
| 7    | Left Back Panel                  | 1   |
| 8    | Vertical Back Stretcher          | 1   |
| 9    | Left Horizontal Front Stretcher  | 1   |
| 10   | Door                             | 3   |
| 11   | Bottom Panel                     | 1   |
| 12   | Side Frame                       | 2   |
| 13   | Top Metal Stretcher              | 1   |
| 14   | Right Back Panel                 | 1   |
| 15   | Right Horizontal Front Stretcher | 1   |