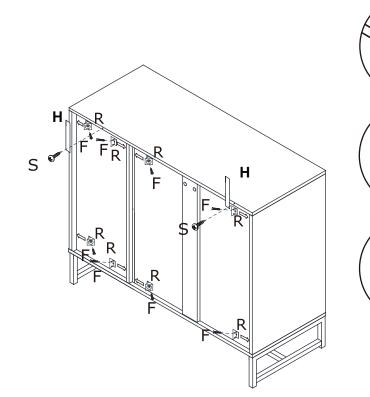

#### Weight Limitation

| Code | Description            | Qty |
|------|------------------------|-----|
| A    | Cam Bolt M6X35MM       | 14  |
| В    | Cam Lock 15X10MM       | 14  |
| С    | Wooden Dowel M6X30MM   | 14  |
| D    | Wooden Dowel M6X50MM   | 1   |
| E    | Magnetic Door Catcher  | 4   |
| F    | Screw M3X14MM          | 16  |
| G    | Screw M4X35MM          | 10  |
| Н    | Nylon Strap            | 2   |
| I    | Bolt M6X30MM           | 10  |
| J    | Metal Support          | 8   |
| К    | Anchor M6X30MM         | 2   |
| L    | Bolt M4X18MM           | 3   |
| М    | Handle                 | 3   |
| N    | Screw M3X12MM          | 6   |
| 0    | Metal Plate            | 6   |
| Р    | Metal Pin              | 6   |
| Q    | Allen Key              | 1   |
| R    | Plastic corner support | 8   |
| S    | Screw M4X14MM          | 2   |