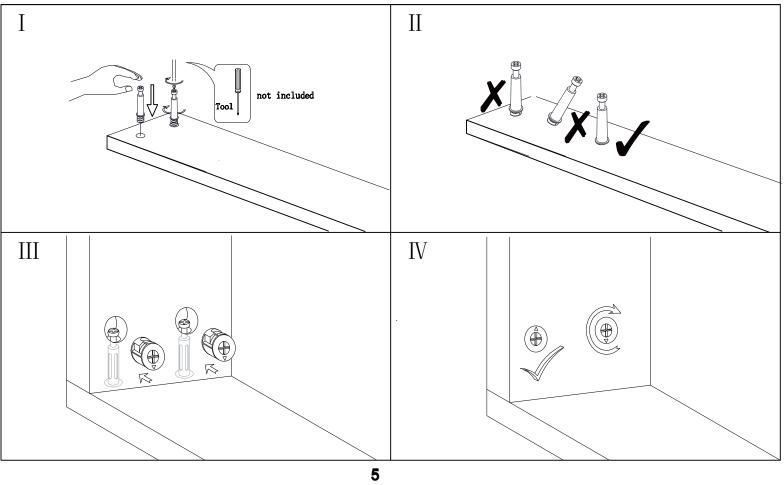

#### **IMPORTANT:**

- 1. Do not tighten bolts / screws completely until all bolts / screws are lined up and inserted into holes.
- 2. Do not over tighten screws and bolts to avoid stripping.
- 3. Please use hand tools to assemble this product. Do not use power tools.
- 4. Must need 2 people to assemble this product.