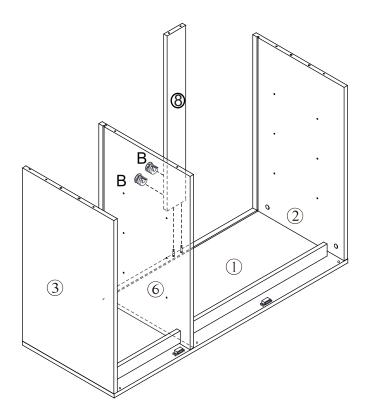

### **Included Accessories**

| Code | Description                      | Qty |
|------|----------------------------------|-----|
| 1    | Cabinet Top                      | 1   |
| 2    | Left Side Panel                  | 1   |
| 3    | Right Side Panel                 | 1   |
| 4    | Shelf                            | 1   |
| 5    | Shelf                            | 1   |
| 6    | Middle Division Panel            | 1   |
| 7    | Left Back Panel                  | 1   |
| 8    | Vertical Back Stretcher          | 1   |
| 9    | Left Horizontal Front Stretcher  | 1   |
| 10   | Door                             | 3   |
| 11   | Bottom Panel                     | 1   |
| 12   | Side Frame                       | 2   |
| 13   | Top Metal Stretcher              | 1   |
| 14   | Right Back Panel                 | 1   |
| 15   | Right Horizontal Front Stretcher | 1   |