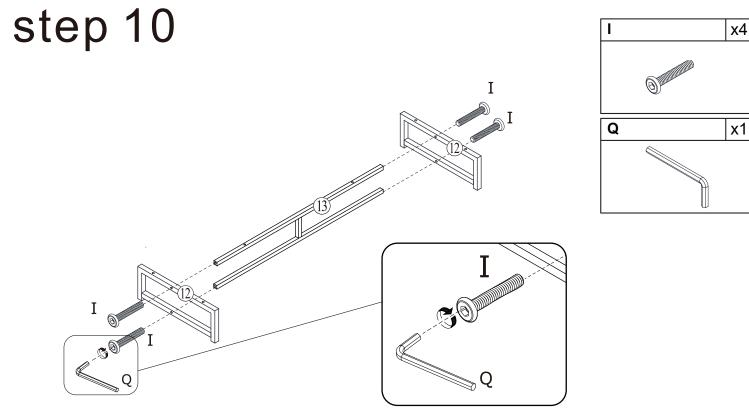

#### Weight Limitation

| Code | Description            | Qty |
|------|------------------------|-----|
| A    | Cam Bolt M6X35MM       | 14  |
| В    | Cam Lock 15X10MM       | 14  |
| С    | Wooden Dowel M6X30MM   | 14  |
| D    | Wooden Dowel M6X50MM   | 1   |
| E    | Magnetic Door Catcher  | 4   |
| F    | Screw M3X14MM          | 16  |
| G    | Screw M4X35MM          | 10  |
| Н    | Nylon Strap            | 2   |
| I    | Bolt M6X30MM           | 10  |
| J    | Metal Support          | 8   |
| К    | Anchor M6X30MM         | 2   |
| L    | Bolt M4X18MM           | 3   |
| М    | Handle                 | 3   |
| N    | Screw M3X12MM          | 6   |
| 0    | Metal Plate            | 6   |
| Р    | Metal Pin              | 6   |
| Q    | Allen Key              | 1   |
| R    | Plastic corner support | 8   |
| S    | Screw M4X14MM          | 2   |