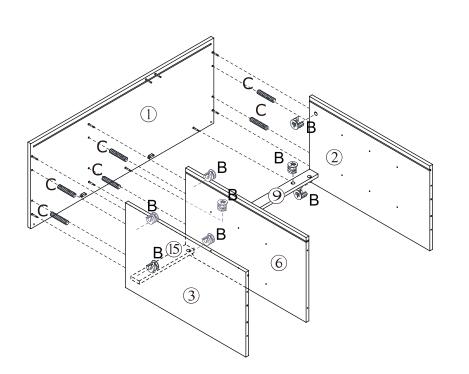

#### **IMPORTANT:**

- 1. Do not tighten bolts / screws completely until all bolts / screws are lined up and inserted into holes.
- 2. Do not over tighten screws and bolts to avoid stripping.
- 3. Please use hand tools to assemble this product. Do not use power tools.
- 4. Must need 2 people to assemble this product.