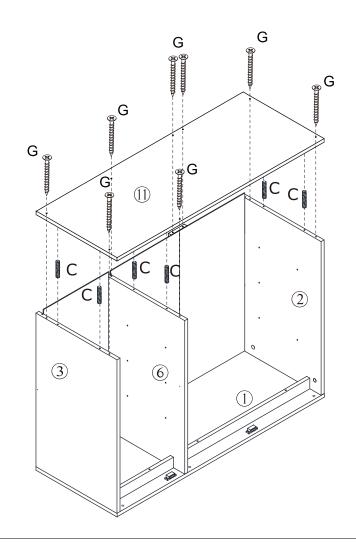

### **Included Accessories**

| Code | Description                      | Qty |
|------|----------------------------------|-----|
| 1    | Cabinet Top                      | 1   |
| 2    | Left Side Panel                  | 1   |
| 3    | Right Side Panel                 | 1   |
| 4    | Shelf                            | 1   |
| 5    | Shelf                            | 1   |
| 6    | Middle Division Panel            | 1   |
| 7    | Left Back Panel                  | 1   |
| 8    | Vertical Back Stretcher          | 1   |
| 9    | Left Horizontal Front Stretcher  | 1   |
| 10   | Door                             | 3   |
| 11   | Bottom Panel                     | 1   |
| 12   | Side Frame                       | 2   |
| 13   | Top Metal Stretcher              | 1   |
| 14   | Right Back Panel                 | 1   |
| 15   | Right Horizontal Front Stretcher | 1   |