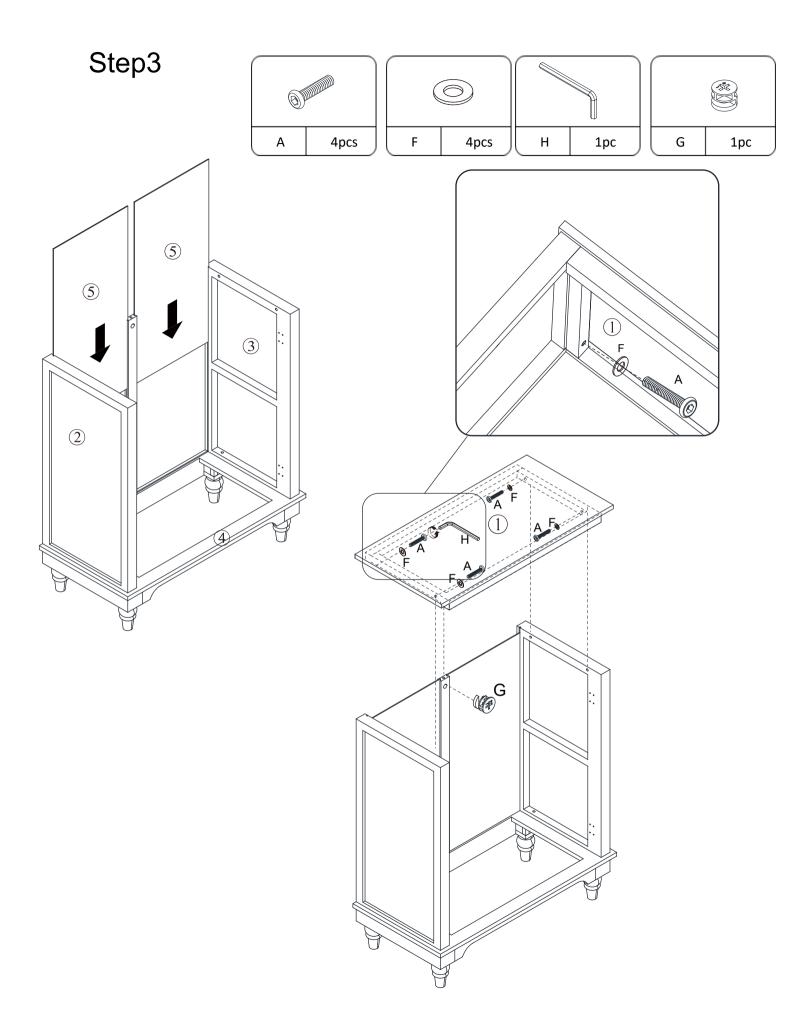

hten bolts / screws completely until all bolts / screws are lined up and inserted into holes.
- 2.Do not over tighten screws and bolts to avoid stripping.
- 3.Please use hand tools to assemble this product. Do not use power tools.
- 4. Must need 2 people to assemble this product.



# **Included Accessories**

| Code | Description      | Qty |
|------|------------------|-----|
| 1    | Cabinet Top      | 1   |
| 2    | Left Side Panel  | 1   |
| 3    | Right Side Panel | 1   |
| 4    | Bottom Panel     | 1   |
| 5    | Back Panel       | 2   |
| 6    | Back Stretcher   | 1   |
| 7    | Foot             | 4   |
| 8    | Shelf            | 1   |
| 9    | Left Door        | 1   |
| 10   | Right Door       | 1   |
|      |                  |     |



### NOTED:



# Step1























Step4





Step5





## Step6







### Step7



Step8





### **Proper Use**

**DO NOT** use for commercial purposes

**DO NOT** use as a step stool or stand on table

**DO NOT** put hot serving liquid directly on the table top

**DO NOT** leave spilled liquid on the table top

**DO NOT** use table if damaged

**DO NOT** exceed weight limit

**DO NOT** make temporary repairs

**DO NOT** use outdoor

#### Dear Customer:

Thank you for purchasing our product, we wish you satisfy our service, if you have any further questions or any quality issues, please show the belows number and don't hesitate to contact our Customer Service People:

### W688202312