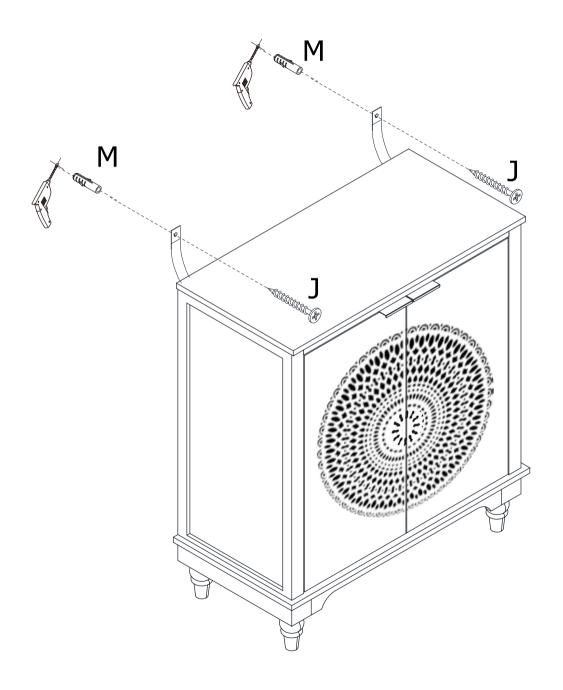

#### **Weight Limitation**

22 lbs per shelf

| Code | Description            | Qty |
|------|------------------------|-----|
| Α    | Bolt M6X35MM           | 4   |
| В    | Wooden Dowel M6X30MM   | 4   |
| С    | Screw Φ3x16mm          | 8   |
| D    | Screw Ф4x14mm          | 30  |
| E    | Handle                 | 2   |
| F    | Metal Washer           | 4   |
| G    | Cam Lock 15X10MM       | 2   |
| Н    | Allen Key              | 1   |
| ı    | Plastic Corner Support | 8   |
| J    | Screw Ф4x35mm          | 6   |
| K    | Nylon Strap            | 2   |
| L    | Screw M4X12MM          | 2   |
| M    | Anchor M6X30MM         | 2   |
| N    | Cam Bolt M6X35MM       | 2   |
| 0    | Plastic Door Catcher   | 1   |
| P    | Hinge                  | 4   |
|      |                        |     |

### The Hardwares