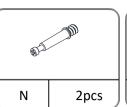

**

- 1.Do not tighten bolts / screws completely until all bolts / screws are lined up and inserted into holes.
- 2.Do not over tighten screws and bolts to avoid stripping.
- 3.Please use hand tools to assemble this product. Do not use power tools.
- 4. Must need 2 people to assemble this product.



# **Included Accessories**

| Code | Description      | Qty |
|------|------------------|-----|
| 1    | Cabinet Top      | 1   |
| 2    | Left Side Panel  | 1   |
| 3    | Right Side Panel | 1   |
| 4    | Bottom Panel     | 1   |
| 5    | Back Panel       | 2   |
| 6    | Back Stretcher   | 1   |
| 7    | Foot             | 4   |
| 8    | Shelf            | 1   |
| 9    | Left Door        | 1   |
| 10   | Right Door       | 1   |
|      |                  |     |



### NOTED:



# Step1























Step4





Step5





## Step6







### Step7



Step8





### **Proper Use**

**DO NOT** use for commercial purposes

**DO NOT** use as a step stool or stand on table

**DO NOT** put hot serving liquid directly on the table top

**DO NOT** leave spilled liquid on the table top

**DO NOT** use table if damaged

**DO NOT** exceed weight limit

**DO NOT** make temporary repairs

**DO NOT** use outdoor

#### Dear Customer:

Thank you for purchasing our product, we wish you satisfy our service, if you have any further questions or any quality issues, please show the belows number and don't hesitate to contact our Customer Service People:

### W688202312