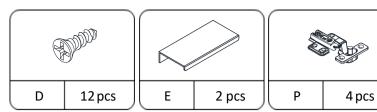

completely until all bolts / screws are lined up and inserted into holes.
- 2.Do not over tighten screws and bolts to avoid stripping.
- 3.Please use hand tools to assemble this product. Do not use power tools.
- 4. Must need 2 people to assemble this product.



# **Included Accessories**

| Code | Description      | Qty |
|------|------------------|-----|
| 1    | Cabinet Top      | 1   |
| 2    | Left Side Panel  | 1   |
| 3    | Right Side Panel | 1   |
| 4    | Bottom Panel     | 1   |
| 5    | Back Panel       | 2   |
| 6    | Back Stretcher   | 1   |
| 7    | Foot             | 4   |
| 8    | Shelf            | 1   |
| 9    | Left Door        | 1   |
| 10   | Right Door       | 1   |
|      |                  |     |



### NOTED:



# Step1























Step4





Step5





## Step6







### Step7



Step8





### **Proper Use**

**DO NOT** use for commercial purposes

**DO NOT** use as a step stool or stand on table

**DO NOT** put hot serving liquid directly on the table top

**DO NOT** leave spilled liquid on the table top

**DO NOT** use table if damaged

**DO NOT** exceed weight limit

**DO NOT** make temporary repairs

**DO NOT** use outdoor

#### Dear Customer:

Thank you for purchasing our product, we wish you satisfy our service, if you have any further questions or any quality issues, please show the belows number and don't hesitate to contact our Customer Service People:

### W688202312