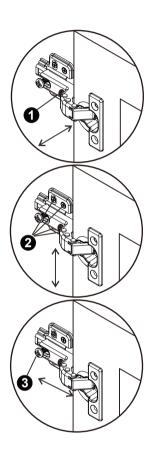

ll bolts / screws are lined up and inserted into holes.
- 2.Do not over tighten screws and bolts to avoid stripping.
- 3.Please use hand tools to assemble this product. Do not use power tools.
- 4. Must need 2 people to assemble this product.



# **Included Accessories**

| Code | Description      | Qty |
|------|------------------|-----|
| 1    | Cabinet Top      | 1   |
| 2    | Left Side Panel  | 1   |
| 3    | Right Side Panel | 1   |
| 4    | Bottom Panel     | 1   |
| 5    | Back Panel       | 2   |
| 6    | Back Stretcher   | 1   |
| 7    | Foot             | 4   |
| 8    | Shelf            | 1   |
| 9    | Left Door        | 1   |
| 10   | Right Door       | 1   |
|      |                  |     |



### NOTED:



# Step1























Step4





Step5





## Step6







### Step7



Step8





### **Proper Use**

**DO NOT** use for commercial purposes

**DO NOT** use as a step stool or stand on table

**DO NOT** put hot serving liquid directly on the table top

**DO NOT** leave spilled liquid on the table top

**DO NOT** use table if damaged

**DO NOT** exceed weight limit

**DO NOT** make temporary repairs

**DO NOT** use outdoor

#### Dear Customer:

Thank you for purchasing our product, we wish you satisfy our service, if you have any further questions or any quality issues, please show the belows number and don't hesitate to contact our Customer Service People:

### W688202312