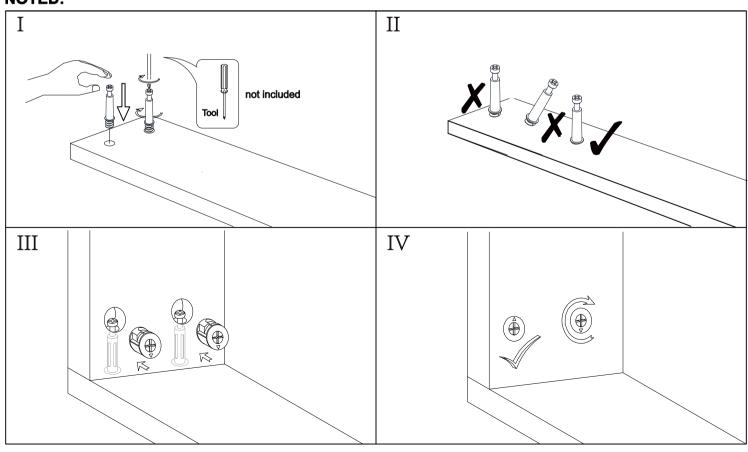

**IMPORTANT:**

- 1.Do not tighten bolts / screws completely until all bolts / screws are lined up and inserted into holes.
- 2.Do not over tighten screws and bolts to avoid stripping.
- 3.Please use hand tools to assemble this product. Do not use power tools.
- 4. Must need 2 people to assemble this product.



# **Included Accessories**

| Code | Description      | Qty |
|------|------------------|-----|
| 1    | Cabinet Top      | 1   |
| 2    | Left Side Panel  | 1   |
| 3    | Right Side Panel | 1   |
| 4    | Bottom Panel     | 1   |
| 5    | Back Panel       | 2   |
| 6    | Back Stretcher   | 1   |
| 7    | Foot             | 4   |
| 8    | Shelf            | 1   |
| 9    | Left Door        | 1   |
| 10   | Right Door       | 1   |
|      |                  |     |



### NOTED:



# Step1























Step4





Step5





## Step6







### Step7



Step8





### **Proper Use**

**DO NOT** use for commercial purposes

**DO NOT** use as a step stool or stand on table

**DO NOT** put hot serving liquid directly on the table top

**DO NOT** leave spilled liquid on the table top

**DO NOT** use table if damaged

**DO NOT** exceed weight limit

**DO NOT** make temporary repairs

**DO NOT** use outdoor

#### Dear Customer:

Thank you for purchasing our product, we wish you satisfy our service, if you have any further questions or any quality issues, please show the belows number and don't hesitate to contact our Customer Service People:

### W688202312