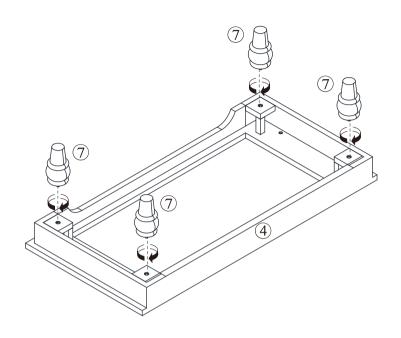

- 1.Do not tighten bolts / screws completely until all bolts / screws are lined up and inserted into holes.
- 2.Do not over tighten screws and bolts to avoid stripping.
- 3.Please use hand tools to assemble this product. Do not use power tools.
- 4. Must need 2 people to assemble this product.



# **Included Accessories**

| Code | Description      | Qty |
|------|------------------|-----|
| 1    | Cabinet Top      | 1   |
| 2    | Left Side Panel  | 1   |
| 3    | Right Side Panel | 1   |
| 4    | Bottom Panel     | 1   |
| 5    | Back Panel       | 2   |
| 6    | Back Stretcher   | 1   |
| 7    | Foot             | 4   |
| 8    | Shelf            | 1   |
| 9    | Left Door        | 1   |
| 10   | Right Door       | 1   |
|      |                  |     |



### NOTED:



# Step1























Step4





Step5





## Step6







### Step7



Step8





### **Proper Use**

**DO NOT** use for commercial purposes

**DO NOT** use as a step stool or stand on table

**DO NOT** put hot serving liquid directly on the table top

**DO NOT** leave spilled liquid on the table top

**DO NOT** use table if damaged

**DO NOT** exceed weight limit

**DO NOT** make temporary repairs

**DO NOT** use outdoor

#### Dear Customer:

Thank you for purchasing our product, we wish you satisfy our service, if you have any further questions or any quality issues, please show the belows number and don't hesitate to contact our Customer Service People:

### W688202312