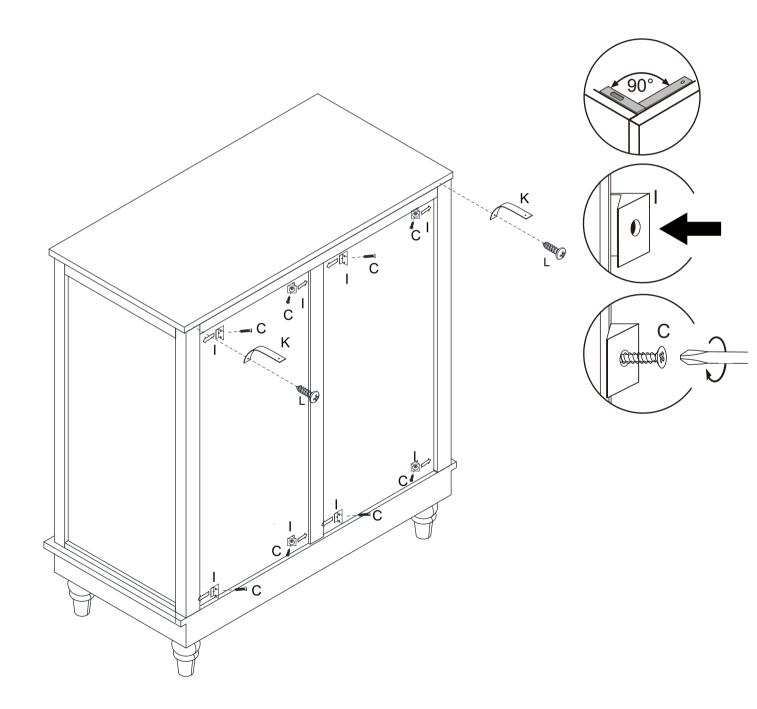

/ screws completely until all bolts / screws are lined up and inserted into holes.
- 2.Do not over tighten screws and bolts to avoid stripping.
- 3.Please use hand tools to assemble this product. Do not use power tools.
- 4. Must need 2 people to assemble this product.



# **Included Accessories**

| Code | Description      | Qty |
|------|------------------|-----|
| 1    | Cabinet Top      | 1   |
| 2    | Left Side Panel  | 1   |
| 3    | Right Side Panel | 1   |
| 4    | Bottom Panel     | 1   |
| 5    | Back Panel       | 2   |
| 6    | Back Stretcher   | 1   |
| 7    | Foot             | 4   |
| 8    | Shelf            | 1   |
| 9    | Left Door        | 1   |
| 10   | Right Door       | 1   |
|      |                  |     |



### NOTED:



# Step1























Step4





Step5





## Step6







### Step7



Step8





### **Proper Use**

**DO NOT** use for commercial purposes

**DO NOT** use as a step stool or stand on table

**DO NOT** put hot serving liquid directly on the table top

**DO NOT** leave spilled liquid on the table top

**DO NOT** use table if damaged

**DO NOT** exceed weight limit

**DO NOT** make temporary repairs

**DO NOT** use outdoor

#### Dear Customer:

Thank you for purchasing our product, we wish you satisfy our service, if you have any further questions or any quality issues, please show the belows number and don't hesitate to contact our Customer Service People:

### W688202312