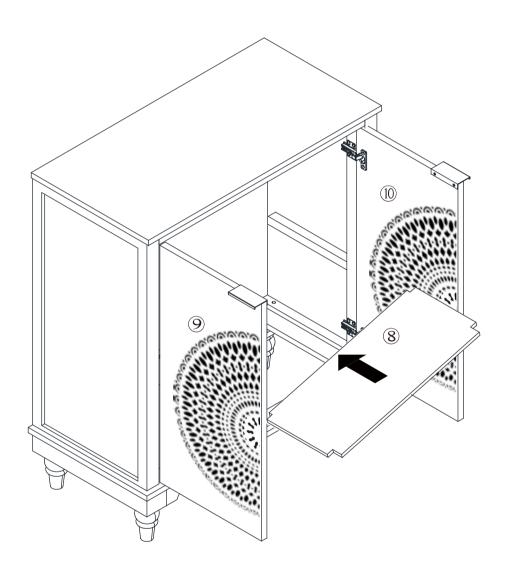

rews are lined up and inserted into holes.
- 2.Do not over tighten screws and bolts to avoid stripping.
- 3.Please use hand tools to assemble this product. Do not use power tools.
- 4. Must need 2 people to assemble this product.



# **Included Accessories**

| Code | Description      | Qty |
|------|------------------|-----|
| 1    | Cabinet Top      | 1   |
| 2    | Left Side Panel  | 1   |
| 3    | Right Side Panel | 1   |
| 4    | Bottom Panel     | 1   |
| 5    | Back Panel       | 2   |
| 6    | Back Stretcher   | 1   |
| 7    | Foot             | 4   |
| 8    | Shelf            | 1   |
| 9    | Left Door        | 1   |
| 10   | Right Door       | 1   |
|      |                  |     |



### NOTED:



# Step1























Step4





Step5





## Step6







### Step7



Step8





### **Proper Use**

**DO NOT** use for commercial purposes

**DO NOT** use as a step stool or stand on table

**DO NOT** put hot serving liquid directly on the table top

**DO NOT** leave spilled liquid on the table top

**DO NOT** use table if damaged

**DO NOT** exceed weight limit

**DO NOT** make temporary repairs

**DO NOT** use outdoor

#### Dear Customer:

Thank you for purchasing our product, we wish you satisfy our service, if you have any further questions or any quality issues, please show the belows number and don't hesitate to contact our Customer Service People:

### W688202312