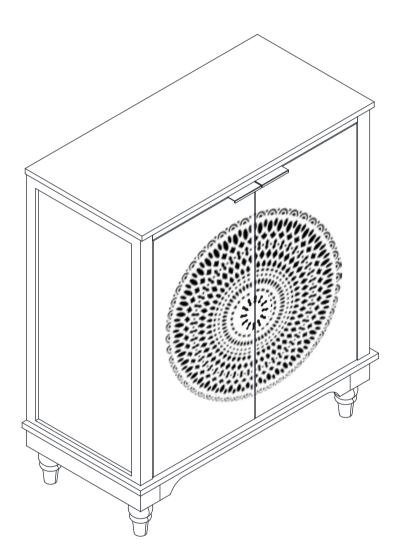

### 2 Door Cabinet

Ver.1.0 20231220

# **Included Accessories**

| Code | Description      | Qty |
|------|------------------|-----|
| 1    | Cabinet Top      | 1   |
| 2    | Left Side Panel  | 1   |
| 3    | Right Side Panel | 1   |
| 4    | Bottom Panel     | 1   |
| 5    | Back Panel       | 2   |
| 6    | Back Stretcher   | 1   |
| 7    | Foot             | 4   |
| 8    | Shelf            | 1   |
| 9    | Left Door        | 1   |
| 10   | Right Door       | 1   |
|      |                  |     |