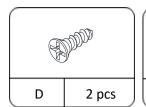

T:**

- 1.Do not tighten bolts / screws completely until all bolts / screws are lined up and inserted into holes.
- 2.Do not over tighten screws and bolts to avoid stripping.
- 3.Please use hand tools to assemble this product. Do not use power tools.
- 4. Must need 2 people to assemble this product.



# **Included Accessories**

| Code | Description      | Qty |
|------|------------------|-----|
| 1    | Cabinet Top      | 1   |
| 2    | Left Side Panel  | 1   |
| 3    | Right Side Panel | 1   |
| 4    | Bottom Panel     | 1   |
| 5    | Back Panel       | 2   |
| 6    | Back Stretcher   | 1   |
| 7    | Foot             | 4   |
| 8    | Shelf            | 1   |
| 9    | Left Door        | 1   |
| 10   | Right Door       | 1   |
|      |                  |     |



### NOTED:



# Step1























Step4





Step5





## Step6







### Step7



Step8





### **Proper Use**

**DO NOT** use for commercial purposes

**DO NOT** use as a step stool or stand on table

**DO NOT** put hot serving liquid directly on the table top

**DO NOT** leave spilled liquid on the table top

**DO NOT** use table if damaged

**DO NOT** exceed weight limit

**DO NOT** make temporary repairs

**DO NOT** use outdoor

#### Dear Customer:

Thank you for purchasing our product, we wish you satisfy our service, if you have any further questions or any quality issues, please show the belows number and don't hesitate to contact our Customer Service People:

### W688202312