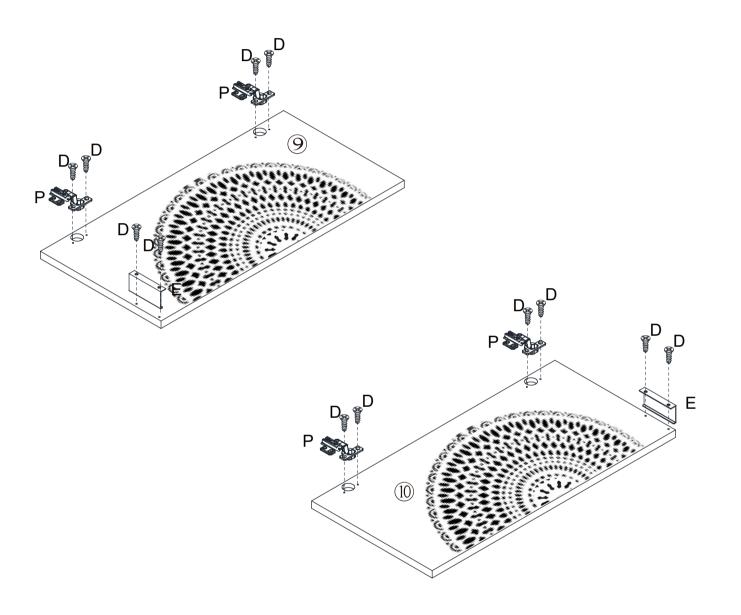

mpletely until all bolts / screws are lined up and inserted into holes.
- 2.Do not over tighten screws and bolts to avoid stripping.
- 3.Please use hand tools to assemble this product. Do not use power tools.
- 4. Must need 2 people to assemble this product.



# **Included Accessories**

| Code | Description      | Qty |
|------|------------------|-----|
| 1    | Cabinet Top      | 1   |
| 2    | Left Side Panel  | 1   |
| 3    | Right Side Panel | 1   |
| 4    | Bottom Panel     | 1   |
| 5    | Back Panel       | 2   |
| 6    | Back Stretcher   | 1   |
| 7    | Foot             | 4   |
| 8    | Shelf            | 1   |
| 9    | Left Door        | 1   |
| 10   | Right Door       | 1   |
|      |                  |     |



### NOTED:



# Step1























Step4





Step5





## Step6







### Step7



Step8





### **Proper Use**

**DO NOT** use for commercial purposes

**DO NOT** use as a step stool or stand on table

**DO NOT** put hot serving liquid directly on the table top

**DO NOT** leave spilled liquid on the table top

**DO NOT** use table if damaged

**DO NOT** exceed weight limit

**DO NOT** make temporary repairs

**DO NOT** use outdoor

#### Dear Customer:

Thank you for purchasing our product, we wish you satisfy our service, if you have any further questions or any quality issues, please show the belows number and don't hesitate to contact our Customer Service People:

### W688202312