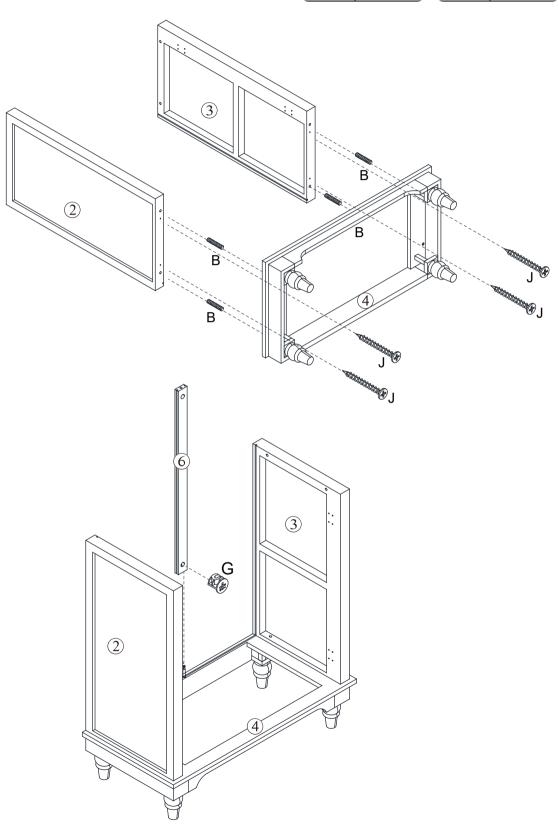

ighten bolts / screws completely until all bolts / screws are lined up and inserted into holes.
- 2.Do not over tighten screws and bolts to avoid stripping.
- 3.Please use hand tools to assemble this product. Do not use power tools.
- 4. Must need 2 people to assemble this product.



# **Included Accessories**

| Code | Description      | Qty |
|------|------------------|-----|
| 1    | Cabinet Top      | 1   |
| 2    | Left Side Panel  | 1   |
| 3    | Right Side Panel | 1   |
| 4    | Bottom Panel     | 1   |
| 5    | Back Panel       | 2   |
| 6    | Back Stretcher   | 1   |
| 7    | Foot             | 4   |
| 8    | Shelf            | 1   |
| 9    | Left Door        | 1   |
| 10   | Right Door       | 1   |
|      |                  |     |



### NOTED:



# Step1























Step4





Step5





## Step6







### Step7



Step8





### **Proper Use**

**DO NOT** use for commercial purposes

**DO NOT** use as a step stool or stand on table

**DO NOT** put hot serving liquid directly on the table top

**DO NOT** leave spilled liquid on the table top

**DO NOT** use table if damaged

**DO NOT** exceed weight limit

**DO NOT** make temporary repairs

**DO NOT** use outdoor

#### Dear Customer:

Thank you for purchasing our product, we wish you satisfy our service, if you have any further questions or any quality issues, please show the belows number and don't hesitate to contact our Customer Service People:

### W688202312