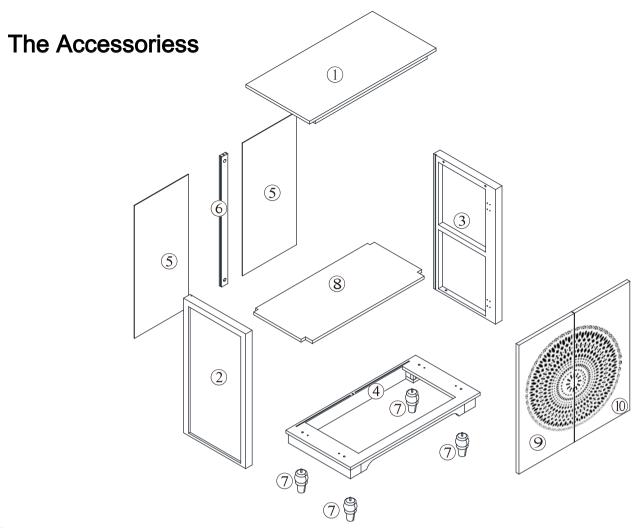

# **Included Accessories**

| Code | Description      | Qty |
|------|------------------|-----|
| 1    | Cabinet Top      | 1   |
| 2    | Left Side Panel  | 1   |
| 3    | Right Side Panel | 1   |
| 4    | Bottom Panel     | 1   |
| 5    | Back Panel       | 2   |
| 6    | Back Stretcher   | 1   |
| 7    | Foot             | 4   |
| 8    | Shelf            | 1   |
| 9    | Left Door        | 1   |
| 10   | Right Door       | 1   |
|      |                  |     |