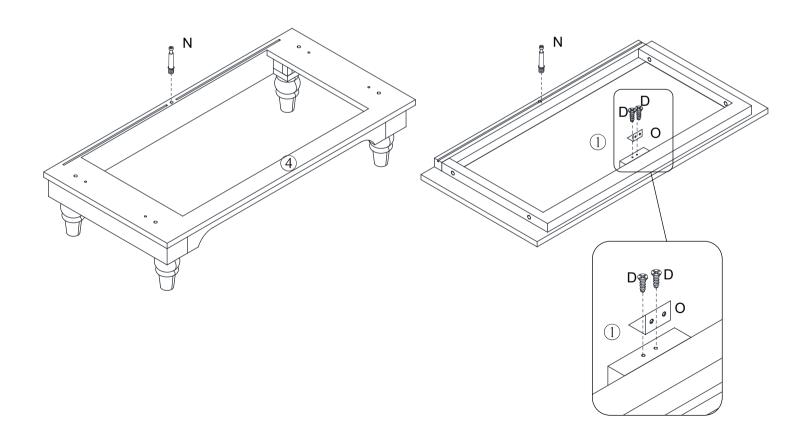

1.Do not tighten bolts / screws completely until all bolts / screws are lined up and inserted into holes.
- 2.Do not over tighten screws and bolts to avoid stripping.
- 3.Please use hand tools to assemble this product. Do not use power tools.
- 4. Must need 2 people to assemble this product.



# **Included Accessories**

| Code | Description      | Qty |
|------|------------------|-----|
| 1    | Cabinet Top      | 1   |
| 2    | Left Side Panel  | 1   |
| 3    | Right Side Panel | 1   |
| 4    | Bottom Panel     | 1   |
| 5    | Back Panel       | 2   |
| 6    | Back Stretcher   | 1   |
| 7    | Foot             | 4   |
| 8    | Shelf            | 1   |
| 9    | Left Door        | 1   |
| 10   | Right Door       | 1   |
|      |                  |     |



### NOTED:



# Step1























Step4





Step5





## Step6







### Step7



Step8





### **Proper Use**

**DO NOT** use for commercial purposes

**DO NOT** use as a step stool or stand on table

**DO NOT** put hot serving liquid directly on the table top

**DO NOT** leave spilled liquid on the table top

**DO NOT** use table if damaged

**DO NOT** exceed weight limit

**DO NOT** make temporary repairs

**DO NOT** use outdoor

#### Dear Customer:

Thank you for purchasing our product, we wish you satisfy our service, if you have any further questions or any quality issues, please show the belows number and don't hesitate to contact our Customer Service People:

### W688202312