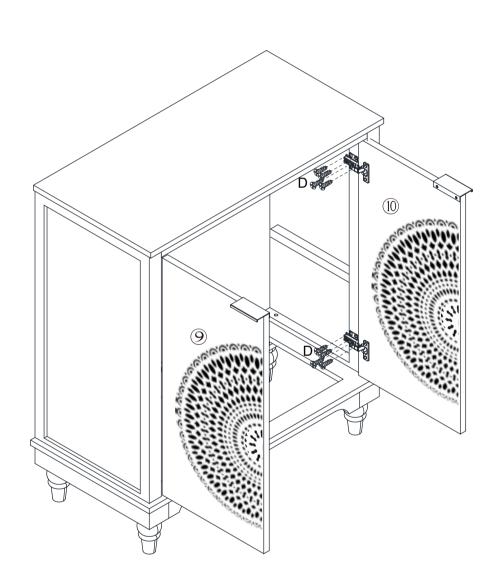

# **Included Accessories**

| Code | Description      | Qty |
|------|------------------|-----|
| 1    | Cabinet Top      | 1   |
| 2    | Left Side Panel  | 1   |
| 3    | Right Side Panel | 1   |
| 4    | Bottom Panel     | 1   |
| 5    | Back Panel       | 2   |
| 6    | Back Stretcher   | 1   |
| 7    | Foot             | 4   |
| 8    | Shelf            | 1   |
| 9    | Left Door        | 1   |
| 10   | Right Door       | 1   |
|      |                  |     |

### Step7

Step8