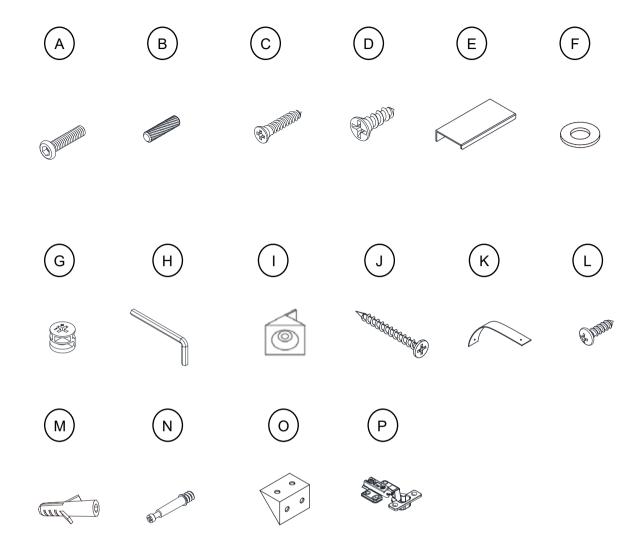

#### **Weight Limitation**

22 lbs per shelf

| Code | Description            | Qty |
|------|------------------------|-----|
| Α    | Bolt M6X35MM           | 4   |
| В    | Wooden Dowel M6X30MM   | 4   |
| С    | Screw Φ3x16mm          | 8   |
| D    | Screw Ф4x14mm          | 30  |
| E    | Handle                 | 2   |
| F    | Metal Washer           | 4   |
| G    | Cam Lock 15X10MM       | 2   |
| Н    | Allen Key              | 1   |
| ı    | Plastic Corner Support | 8   |
| J    | Screw Ф4x35mm          | 6   |
| K    | Nylon Strap            | 2   |
| L    | Screw M4X12MM          | 2   |
| M    | Anchor M6X30MM         | 2   |
| N    | Cam Bolt M6X35MM       | 2   |
| 0    | Plastic Door Catcher   | 1   |
| P    | Hinge                  | 4   |
|      |                        |     |

### The Hardwares