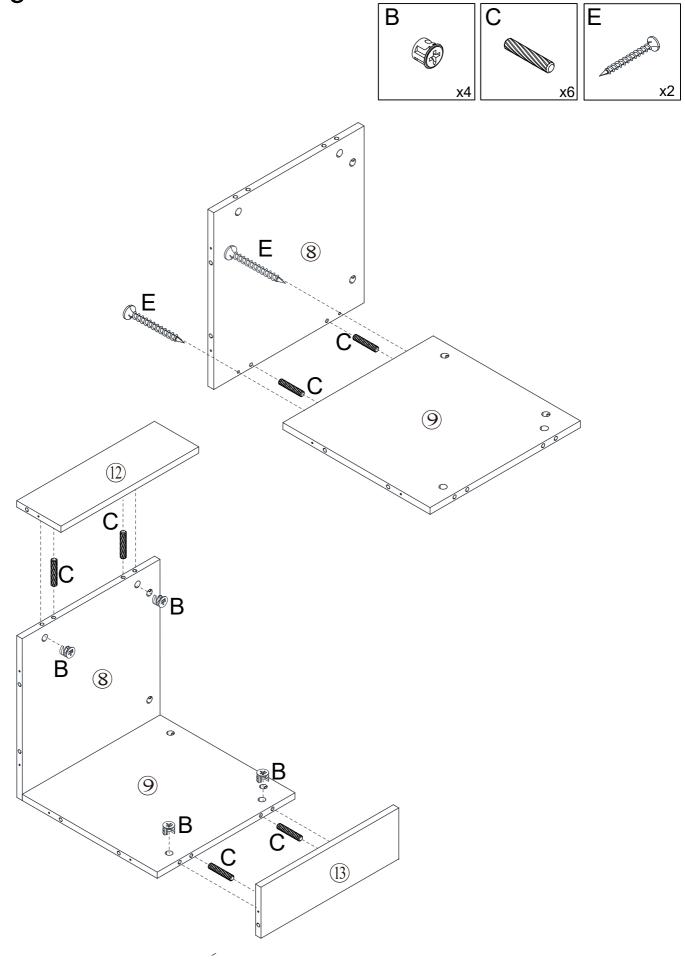

#### **Included Accessories**

| Code | Description                      | Qty |
|------|----------------------------------|-----|
| 1    | Cabinet Top                      | 1   |
| 2    | Upper Bottom Panel               | 1   |
| 3    | Lower Top Panel                  | 1   |
| 4    | Bottom Panel                     | 1   |
| 5    | Shelf                            | 2   |
| 6    | Left Upper and Lower Back Panel  | 2   |
| 7    | Right Upper and Lower Back Panel | 2   |
| 8    | Left Middle Back Panel           | 1   |
| 9    | Right Middle Back Panel          | 1   |
| 10   | Left Upper and Lower Side Panel  | 2   |
| 11   | Right Upper and Lower Side Panel | 2   |
| 12   | Left Middle Side Panel           | 1   |
| 13   | Right Middle Side Panel          | 1   |
| 14   | Feet                             | 3   |
| 15   | Upper Door Panel                 | 1   |
| 16   | Lower Door Panel                 | 1   |