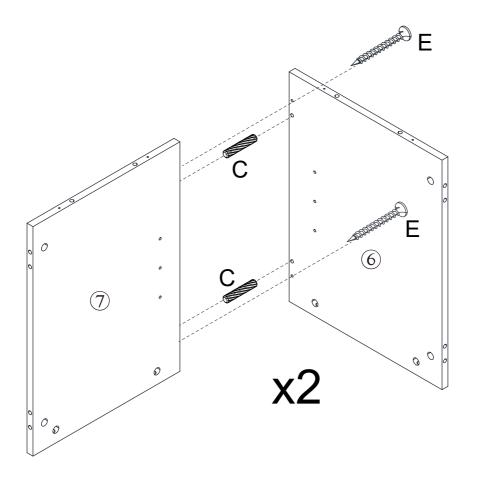

#### **Included Accessories**

| Code | Description                      | Qty |
|------|----------------------------------|-----|
| 1    | Cabinet Top                      | 1   |
| 2    | Upper Bottom Panel               | 1   |
| 3    | Lower Top Panel                  | 1   |
| 4    | Bottom Panel                     | 1   |
| 5    | Shelf                            | 2   |
| 6    | Left Upper and Lower Back Panel  | 2   |
| 7    | Right Upper and Lower Back Panel | 2   |
| 8    | Left Middle Back Panel           | 1   |
| 9    | Right Middle Back Panel          | 1   |
| 10   | Left Upper and Lower Side Panel  | 2   |
| 11   | Right Upper and Lower Side Panel | 2   |
| 12   | Left Middle Side Panel           | 1   |
| 13   | Right Middle Side Panel          | 1   |
| 14   | Feet                             | 3   |
| 15   | Upper Door Panel                 | 1   |
| 16   | Lower Door Panel                 | 1   |