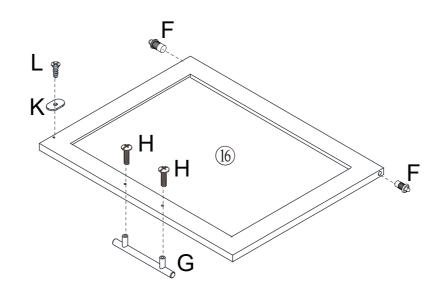

#### **Included Accessories**

| Code | Description                      | Qty |
|------|----------------------------------|-----|
| 1    | Cabinet Top                      | 1   |
| 2    | Upper Bottom Panel               | 1   |
| 3    | Lower Top Panel                  | 1   |
| 4    | Bottom Panel                     | 1   |
| 5    | Shelf                            | 2   |
| 6    | Left Upper and Lower Back Panel  | 2   |
| 7    | Right Upper and Lower Back Panel | 2   |
| 8    | Left Middle Back Panel           | 1   |
| 9    | Right Middle Back Panel          | 1   |
| 10   | Left Upper and Lower Side Panel  | 2   |
| 11   | Right Upper and Lower Side Panel | 2   |
| 12   | Left Middle Side Panel           | 1   |
| 13   | Right Middle Side Panel          | 1   |
| 14   | Feet                             | 3   |
| 15   | Upper Door Panel                 | 1   |
| 16   | Lower Door Panel                 | 1   |