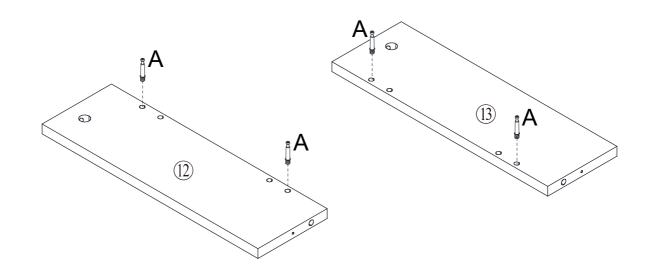

#### **Included Accessories**

| Code | Description                      | Qty |
|------|----------------------------------|-----|
| 1    | Cabinet Top                      | 1   |
| 2    | Upper Bottom Panel               | 1   |
| 3    | Lower Top Panel                  | 1   |
| 4    | Bottom Panel                     | 1   |
| 5    | Shelf                            | 2   |
| 6    | Left Upper and Lower Back Panel  | 2   |
| 7    | Right Upper and Lower Back Panel | 2   |
| 8    | Left Middle Back Panel           | 1   |
| 9    | Right Middle Back Panel          | 1   |
| 10   | Left Upper and Lower Side Panel  | 2   |
| 11   | Right Upper and Lower Side Panel | 2   |
| 12   | Left Middle Side Panel           | 1   |
| 13   | Right Middle Side Panel          | 1   |
| 14   | Feet                             | 3   |
| 15   | Upper Door Panel                 | 1   |
| 16   | Lower Door Panel                 | 1   |