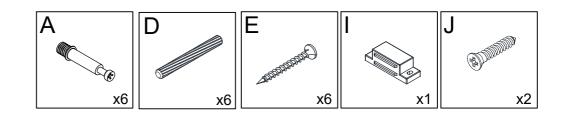

#### Weight Limitation

lbs table top | lbs per shelf

| Code | Description           | Qty |
|------|-----------------------|-----|
| Α    | Cam Bolt M6X35MM      | 30  |
| В    | Cam Lock 15X10MM      | 30  |
| С    | Wooden Dowel M6X30MM  | 30  |
| D    | Wooden Dowel M6X50MM  | 12  |
| Е    | Screw M4X35MM         | 24  |
| F    | Plastic Pin           | 4   |
| G    | Handle                | 2   |
| Н    | Bolt M4X22MM          | 4   |
| ı    | Magnetic Door Catcher | 2   |
| J    | Screw M3X14MM         | 4   |
| K    | Door Metal Plate      | 2   |
| L    | Screw M3X12MM         | 2   |
| М    | Anchor M6X30MM        | 2   |
| N    | Screw M4X35MM         | 2   |
| 0    | Screw M4X14MM         | 15  |
| Р    | Metal Pin             | 3   |
| Q    | Metal Support         | 8   |
| R    | Metal Plate           | 2   |
| S    | Screw M4X12MM         | 2   |
|      |                       |     |