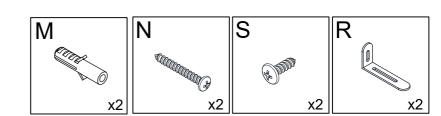

1   |
| 3    | Lower Top Panel                  | 1   |
| 4    | Bottom Panel                     | 1   |
| 5    | Shelf                            | 2   |
| 6    | Left Upper and Lower Back Panel  | 2   |
| 7    | Right Upper and Lower Back Panel | 2   |
| 8    | Left Middle Back Panel           | 1   |
| 9    | Right Middle Back Panel          | 1   |
| 10   | Left Upper and Lower Side Panel  | 2   |
| 11   | Right Upper and Lower Side Panel | 2   |
| 12   | Left Middle Side Panel           | 1   |
| 13   | Right Middle Side Panel          | 1   |
| 14   | Feet                             | 3   |
| 15   | Upper Door Panel                 | 1   |
| 16   | Lower Door Panel                 | 1   |

#### **Accessories**



#### Noted:





























































#### **Proper Use**

**DO NOT** use for commercial purposes

**DO NOT** use as a step stool or stand on table

**DO NOT** put hot serving liquid directly on the table top

**DO NOT** leave spilled liquid on the table top

DO NOT use table if damaged

DO NOT exceed weight limit

**DO NOT** make temporary repairs

**DO NOT** use outdoor

#### **Dear Customer:**

Thank you for purchasing our product, we wish you satisfy our service, if you have any further questions or any quality issues, please show the belows number and don't hesitate to contact our Customer Service People:

#### W688202405