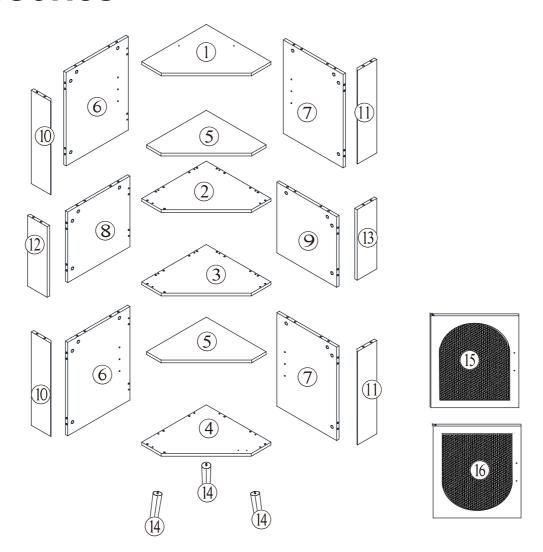

#### **Accessories**

#### **Included Accessories**

| Code | Description                      | Qty |
|------|----------------------------------|-----|
| 1    | Cabinet Top                      | 1   |
| 2    | Upper Bottom Panel               | 1   |
| 3    | Lower Top Panel                  | 1   |
| 4    | Bottom Panel                     | 1   |
| 5    | Shelf                            | 2   |
| 6    | Left Upper and Lower Back Panel  | 2   |
| 7    | Right Upper and Lower Back Panel | 2   |
| 8    | Left Middle Back Panel           | 1   |
| 9    | Right Middle Back Panel          | 1   |
| 10   | Left Upper and Lower Side Panel  | 2   |
| 11   | Right Upper and Lower Side Panel | 2   |
| 12   | Left Middle Side Panel           | 1   |
| 13   | Right Middle Side Panel          | 1   |
| 14   | Feet                             | 3   |
| 15   | Upper Door Panel                 | 1   |
| 16   | Lower Door Panel                 | 1   |