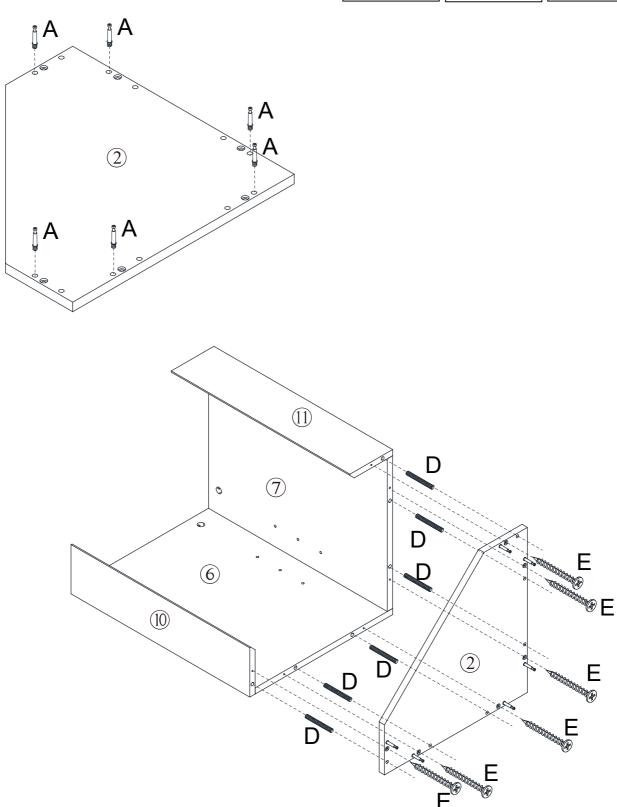

# **Assembling** What's included

#### **Included Accessories**

| Code | Description                      | Qty |
|------|----------------------------------|-----|
| 1    | Cabinet Top                      | 1   |
| 2    | Upper Bottom Panel               | 1   |
| 3    | Lower Top Panel                  | 1   |
| 4    | Bottom Panel                     | 1   |
| 5    | Shelf                            | 2   |
| 6    | Left Upper and Lower Back Panel  | 2   |
| 7    | Right Upper and Lower Back Panel | 2   |
| 8    | Left Middle Back Panel           | 1   |
| 9    | Right Middle Back Panel          | 1   |
| 10   | Left Upper and Lower Side Panel  | 2   |
| 11   | Right Upper and Lower Side Panel | 2   |
| 12   | Left Middle Side Panel           | 1   |
| 13   | Right Middle Side Panel          | 1   |
| 14   | Feet                             | 3   |
| 15   | Upper Door Panel                 | 1   |
| 16   | Lower Door Panel                 | 1   |