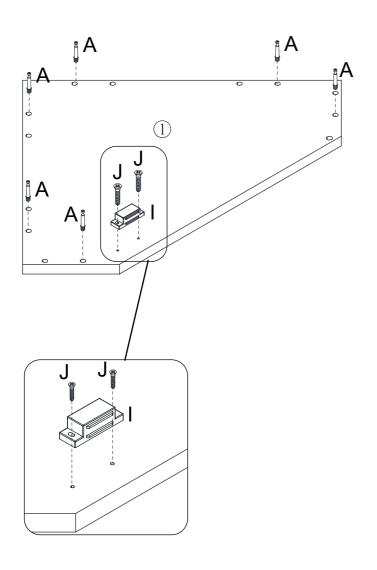

#### **IMPORTANT**:

- 1. Do not tighten bolts / screws completely until all bolts / screws are lined up and inserted into holes.
- 2. Do not over tighten screws and bolts to avoid stripping.
- 3. Please use hand tools to assemble this product. Do not use power tools.
- 4. Must need 2 people to assemble this product.

#### **Included Accessories**

| Code | Description                      | Qty |
|------|----------------------------------|-----|
| 1    | Cabinet Top                      | 1   |
| 2    | Upper Bottom Panel               | 1   |
| 3    | Lower Top Panel                  | 1   |
| 4    | Bottom Panel                     | 1   |
| 5    | Shelf                            | 2   |
| 6    | Left Upper and Lower Back Panel  | 2   |
| 7    | Right Upper and Lower Back Panel | 2   |
| 8    | Left Middle Back Panel           | 1   |
| 9    | Right Middle Back Panel          | 1   |
| 10   | Left Upper and Lower Side Panel  | 2   |
| 11   | Right Upper and Lower Side Panel | 2   |
| 12   | Left Middle Side Panel           | 1   |
| 13   | Right Middle Side Panel          | 1   |
| 14   | Feet                             | 3   |
| 15   | Upper Door Panel                 | 1   |
| 16   | Lower Door Panel                 | 1   |