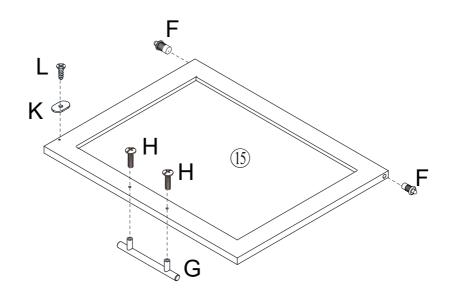

#### **Included Accessories**

| Code | Description                      | Qty |
|------|----------------------------------|-----|
| 1    | Cabinet Top                      | 1   |
| 2    | Upper Bottom Panel               | 1   |
| 3    | Lower Top Panel                  | 1   |
| 4    | Bottom Panel                     | 1   |
| 5    | Shelf                            | 2   |
| 6    | Left Upper and Lower Back Panel  | 2   |
| 7    | Right Upper and Lower Back Panel | 2   |
| 8    | Left Middle Back Panel           | 1   |
| 9    | Right Middle Back Panel          | 1   |
| 10   | Left Upper and Lower Side Panel  | 2   |
| 11   | Right Upper and Lower Side Panel | 2   |
| 12   | Left Middle Side Panel           | 1   |
| 13   | Right Middle Side Panel          | 1   |
| 14   | Feet                             | 3   |
| 15   | Upper Door Panel                 | 1   |
| 16   | Lower Door Panel                 | 1   |