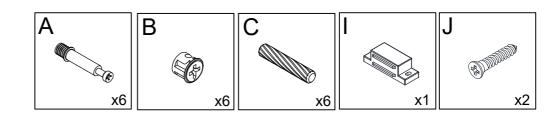

#### **The Hardwares**

#### Weight Limitation

lbs table top | lbs per shelf

| Code | Description           | Qty |
|------|-----------------------|-----|
| Α    | Cam Bolt M6X35MM      | 30  |
| В    | Cam Lock 15X10MM      | 30  |
| С    | Wooden Dowel M6X30MM  | 30  |
| D    | Wooden Dowel M6X50MM  | 12  |
| Е    | Screw M4X35MM         | 24  |
| F    | Plastic Pin           | 4   |
| G    | Handle                | 2   |
| Н    | Bolt M4X22MM          | 4   |
| ı    | Magnetic Door Catcher | 2   |
| J    | Screw M3X14MM         | 4   |
| K    | Door Metal Plate      | 2   |
| L    | Screw M3X12MM         | 2   |
| М    | Anchor M6X30MM        | 2   |
| N    | Screw M4X35MM         | 2   |
| 0    | Screw M4X14MM         | 15  |
| Р    | Metal Pin             | 3   |
| Q    | Metal Support         | 8   |
| R    | Metal Plate           | 2   |
| S    | Screw M4X12MM         | 2   |
|      |                       |     |