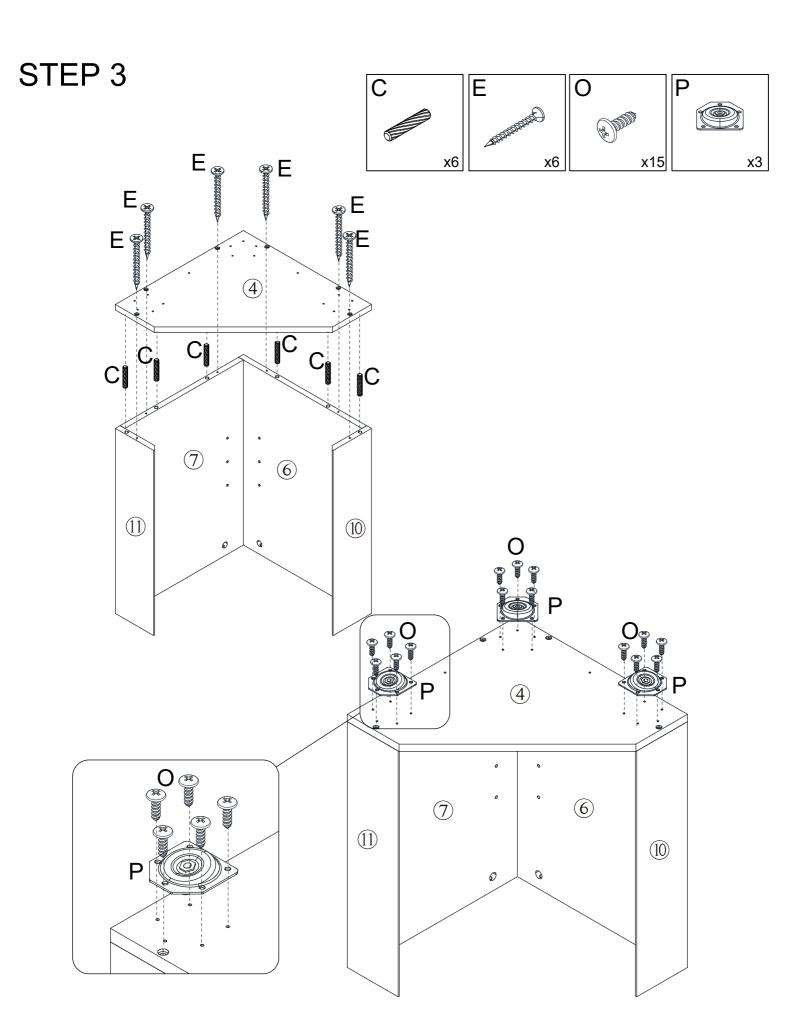

#### **Included Accessories**

| Code | Description                      | Qty |
|------|----------------------------------|-----|
| 1    | Cabinet Top                      | 1   |
| 2    | Upper Bottom Panel               | 1   |
| 3    | Lower Top Panel                  | 1   |
| 4    | Bottom Panel                     | 1   |
| 5    | Shelf                            | 2   |
| 6    | Left Upper and Lower Back Panel  | 2   |
| 7    | Right Upper and Lower Back Panel | 2   |
| 8    | Left Middle Back Panel           | 1   |
| 9    | Right Middle Back Panel          | 1   |
| 10   | Left Upper and Lower Side Panel  | 2   |
| 11   | Right Upper and Lower Side Panel | 2   |
| 12   | Left Middle Side Panel           | 1   |
| 13   | Right Middle Side Panel          | 1   |
| 14   | Feet                             | 3   |
| 15   | Upper Door Panel                 | 1   |
| 16   | Lower Door Panel                 | 1   |