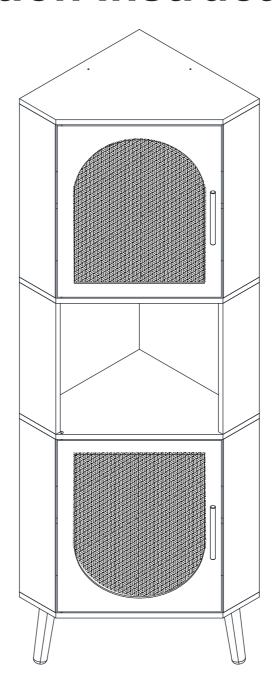

# **Installation Instruction**



Product name

#### **Corner Cabinet**

Ver.1.0 20240518

# **Assembling** What's included

#### What you need

- Use the packaging carton as a working surface to prevent product damage during assembly
- Phillips head screwdriver



#### Weight Limitation



lbs table top | lbs per shelf



| Code | Description           | Qty |
|------|-----------------------|-----|
| Α    | Cam Bolt M6X35MM      | 30  |
| В    | Cam Lock 15X10MM      | 30  |
| С    | Wooden Dowel M6X30MM  | 30  |
| D    | Wooden Dowel M6X50MM  | 12  |
| Е    | Screw M4X35MM         | 24  |
| F    | Plastic Pin           | 4   |
| G    | Handle                | 2   |
| Н    | Bolt M4X22MM          | 4   |
| ı    | Magnetic Door Catcher | 2   |
| J    | Screw M3X14MM         | 4   |
| K    | Door Metal Plate      | 2   |