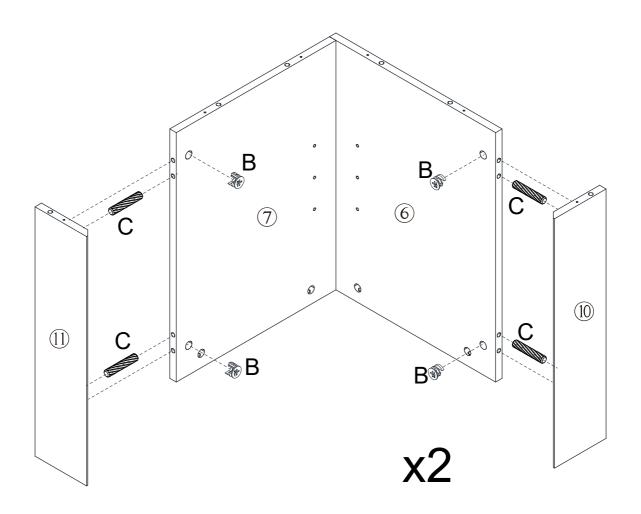

#### **Included Accessories**

| Code | Description                      | Qty |
|------|----------------------------------|-----|
| 1    | Cabinet Top                      | 1   |
| 2    | Upper Bottom Panel               | 1   |
| 3    | Lower Top Panel                  | 1   |
| 4    | Bottom Panel                     | 1   |
| 5    | Shelf                            | 2   |
| 6    | Left Upper and Lower Back Panel  | 2   |
| 7    | Right Upper and Lower Back Panel | 2   |
| 8    | Left Middle Back Panel           | 1   |
| 9    | Right Middle Back Panel          | 1   |
| 10   | Left Upper and Lower Side Panel  | 2   |
| 11   | Right Upper and Lower Side Panel | 2   |
| 12   | Left Middle Side Panel           | 1   |
| 13   | Right Middle Side Panel          | 1   |
| 14   | Feet                             | 3   |
| 15   | Upper Door Panel                 | 1   |
| 16   | Lower Door Panel                 | 1   |