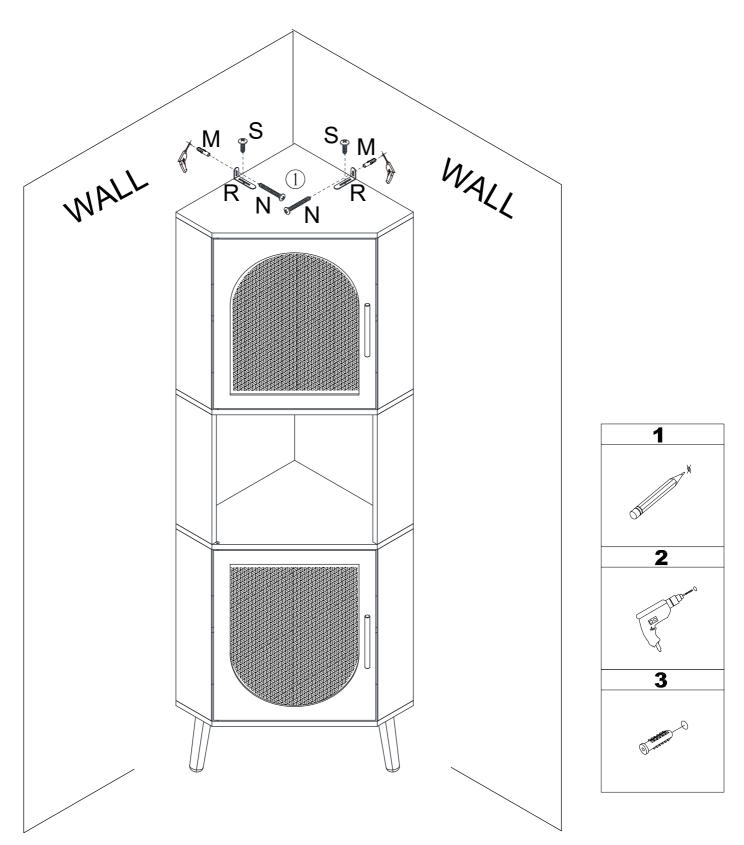

# **Assembling** What's included

#### **IMPORTANT**:

- 1. Do not tighten bolts / screws completely until all bolts / screws are lined up and inserted into holes.
- 2. Do not over tighten screws and bolts to avoid stripping.
- 3. Please use hand tools to assemble this product. Do not use power tools.
- 4. Must need 2 people to assemble this product.