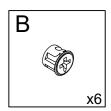

# **Assembling** What's included

#### **Included Accessories**

| Code | Description                      | Qty |
|------|----------------------------------|-----|
| 1    | Cabinet Top                      | 1   |
| 2    | Upper Bottom Panel               | 1   |
| 3    | Lower Top Panel                  | 1   |
| 4    | Bottom Panel                     | 1   |
| 5    | Shelf                            | 2   |
| 6    | Left Upper and Lower Back Panel  | 2   |
| 7    | Right Upper and Lower Back Panel | 2   |
| 8    | Left Middle Back Panel           | 1   |
| 9    | Right Middle Back Panel          | 1   |
| 10   | Left Upper and Lower Side Panel  | 2   |
| 11   | Right Upper and Lower Side Panel | 2   |
| 12   | Left Middle Side Panel           | 1   |
| 13   | Right Middle Side Panel          | 1   |
| 14   | Feet                             | 3   |
| 15   | Upper Door Panel                 | 1   |
| 16   | Lower Door Panel                 | 1   |