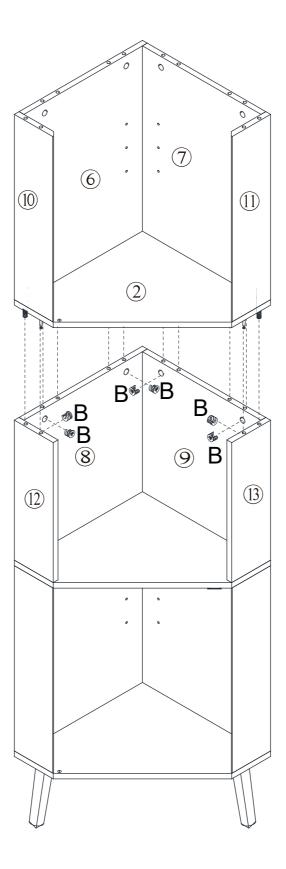

# **Assembling** What's included

#### **Included Accessories**

| Code | Description                      | Qty |
|------|----------------------------------|-----|
| 1    | Cabinet Top                      | 1   |
| 2    | Upper Bottom Panel               | 1   |
| 3    | Lower Top Panel                  | 1   |
| 4    | Bottom Panel                     | 1   |
| 5    | Shelf                            | 2   |
| 6    | Left Upper and Lower Back Panel  | 2   |
| 7    | Right Upper and Lower Back Panel | 2   |
| 8    | Left Middle Back Panel           | 1   |
| 9    | Right Middle Back Panel          | 1   |
| 10   | Left Upper and Lower Side Panel  | 2   |
| 11   | Right Upper and Lower Side Panel | 2   |
| 12   | Left Middle Side Panel           | 1   |
| 13   | Right Middle Side Panel          | 1   |
| 14   | Feet                             | 3   |
| 15   | Upper Door Panel                 | 1   |
| 16   | Lower Door Panel                 | 1   |