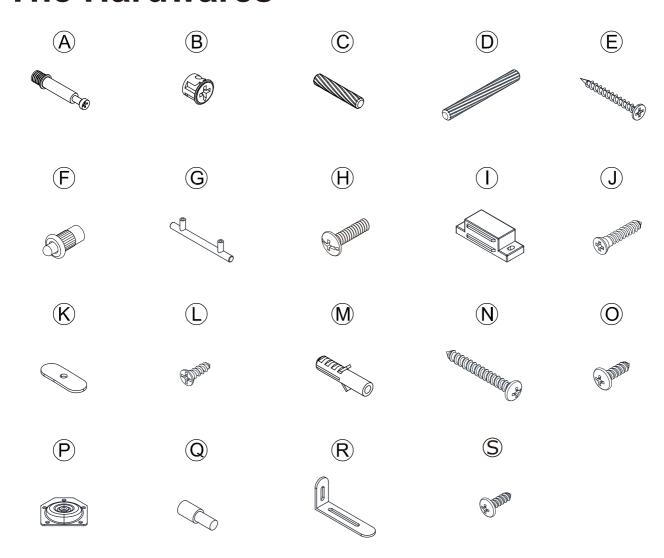

#### **The Hardwares**

#### Weight Limitation

lbs table top | lbs per shelf

| Code | Description           | Qty |
|------|-----------------------|-----|
| Α    | Cam Bolt M6X35MM      | 30  |
| В    | Cam Lock 15X10MM      | 30  |
| С    | Wooden Dowel M6X30MM  | 30  |
| D    | Wooden Dowel M6X50MM  | 12  |
| Е    | Screw M4X35MM         | 24  |
| F    | Plastic Pin           | 4   |
| G    | Handle                | 2   |
| Н    | Bolt M4X22MM          | 4   |
| ı    | Magnetic Door Catcher | 2   |
| J    | Screw M3X14MM         | 4   |
| K    | Door Metal Plate      | 2   |
| L    | Screw M3X12MM         | 2   |
| М    | Anchor M6X30MM        | 2   |
| N    | Screw M4X35MM         | 2   |
| 0    | Screw M4X14MM         | 15  |
| Р    | Metal Pin             | 3   |
| Q    | Metal Support         | 8   |
| R    | Metal Plate           | 2   |
| S    | Screw M4X12MM         | 2   |
|      |                       |     |