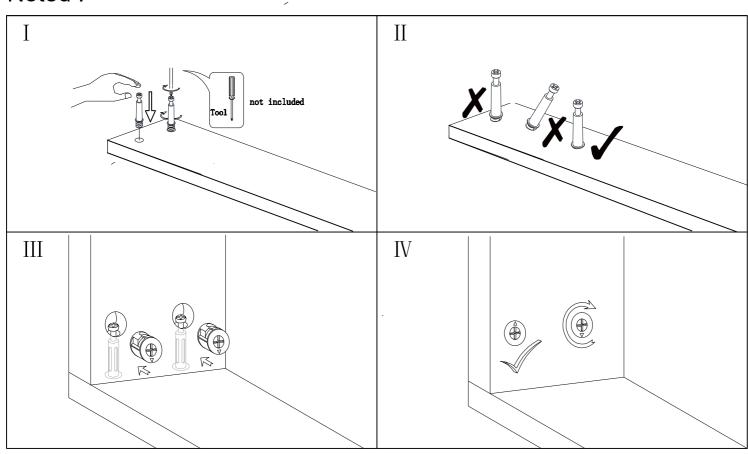

#### Noted:

#### **IMPORTANT**:

- 1. Do not tighten bolts / screws completely until all bolts / screws are lined up and inserted into holes.
- 2. Do not over tighten screws and bolts to avoid stripping.
- 3. Please use hand tools to assemble this product. Do not use power tools.
- 4. Must need 2 people to assemble this product.