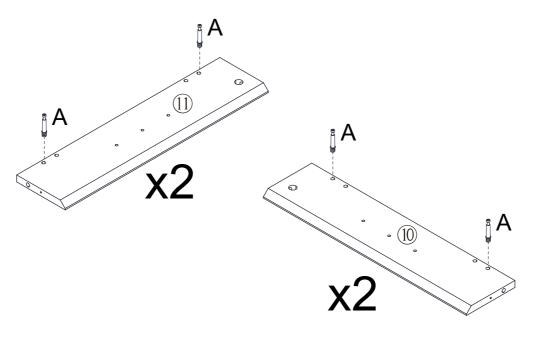

#### **Included Accessories**

| Code | Description                      | Qty |
|------|----------------------------------|-----|
| 1    | Cabinet Top                      | 1   |
| 2    | Upper Bottom Panel               | 1   |
| 3    | Lower Top Panel                  | 1   |
| 4    | Bottom Panel                     | 1   |
| 5    | Shelf                            | 2   |
| 6    | Left Upper and Lower Back Panel  | 2   |
| 7    | Right Upper and Lower Back Panel | 2   |
| 8    | Left Middle Back Panel           | 1   |
| 9    | Right Middle Back Panel          | 1   |
| 10   | Left Upper and Lower Side Panel  | 2   |
| 11   | Right Upper and Lower Side Panel | 2   |
| 12   | Left Middle Side Panel           | 1   |
| 13   | Right Middle Side Panel          | 1   |
| 14   | Feet                             | 3   |
| 15   | Upper Door Panel                 | 1   |
| 16   | Lower Door Panel                 | 1   |