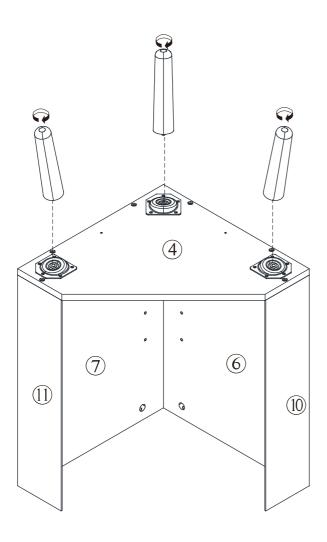

#### **Included Accessories**

| Code | Description                      | Qty |
|------|----------------------------------|-----|
| 1    | Cabinet Top                      | 1   |
| 2    | Upper Bottom Panel               | 1   |
| 3    | Lower Top Panel                  | 1   |
| 4    | Bottom Panel                     | 1   |
| 5    | Shelf                            | 2   |
| 6    | Left Upper and Lower Back Panel  | 2   |
| 7    | Right Upper and Lower Back Panel | 2   |
| 8    | Left Middle Back Panel           | 1   |
| 9    | Right Middle Back Panel          | 1   |
| 10   | Left Upper and Lower Side Panel  | 2   |
| 11   | Right Upper and Lower Side Panel | 2   |
| 12   | Left Middle Side Panel           | 1   |
| 13   | Right Middle Side Panel          | 1   |
| 14   | Feet                             | 3   |
| 15   | Upper Door Panel                 | 1   |
| 16   | Lower Door Panel                 | 1   |