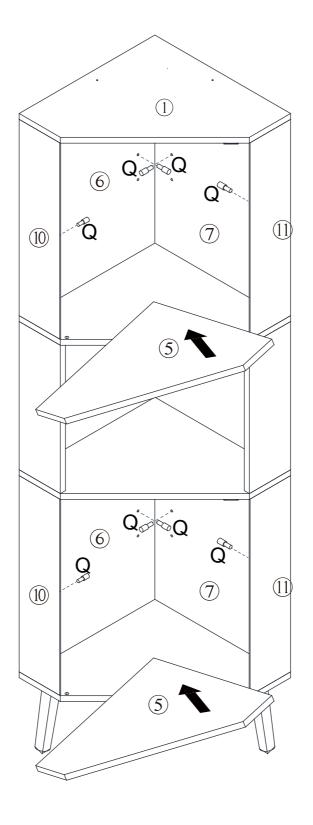

#### **IMPORTANT**:

- 1. Do not tighten bolts / screws completely until all bolts / screws are lined up and inserted into holes.
- 2. Do not over tighten screws and bolts to avoid stripping.
- 3. Please use hand tools to assemble this product. Do not use power tools.
- 4. Must need 2 people to assemble this product.

#### **Included Accessories**

| Code | Description                      | Qty |
|------|----------------------------------|-----|
| 1    | Cabinet Top                      | 1   |
| 2    | Upper Bottom Panel               | 1   |
| 3    | Lower Top Panel                  | 1   |
| 4    | Bottom Panel                     | 1   |
| 5    | Shelf                            | 2   |
| 6    | Left Upper and Lower Back Panel  | 2   |
| 7    | Right Upper and Lower Back Panel | 2   |
| 8    | Left Middle Back Panel           | 1   |
| 9    | Right Middle Back Panel          | 1   |
| 10   | Left Upper and Lower Side Panel  | 2   |
| 11   | Right Upper and Lower Side Panel | 2   |
| 12   | Left Middle Side Panel           | 1   |
| 13   | Right Middle Side Panel          | 1   |
| 14   | Feet                             | 3   |
| 15   | Upper Door Panel                 | 1   |
| 16   | Lower Door Panel                 | 1   |