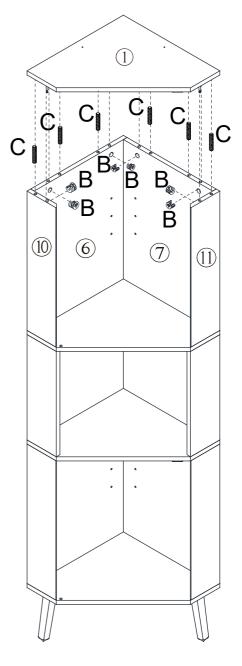

#### **IMPORTANT**:

- 1. Do not tighten bolts / screws completely until all bolts / screws are lined up and inserted into holes.
- 2. Do not over tighten screws and bolts to avoid stripping.
- 3. Please use hand tools to assemble this product. Do not use power tools.
- 4. Must need 2 people to assemble this product.

#### **Included Accessories**

| Code | Description                      | Qty |
|------|----------------------------------|-----|
| 1    | Cabinet Top                      | 1   |
| 2    | Upper Bottom Panel               | 1   |
| 3    | Lower Top Panel                  | 1   |
| 4    | Bottom Panel                     | 1   |
| 5    | Shelf                            | 2   |
| 6    | Left Upper and Lower Back Panel  | 2   |
| 7    | Right Upper and Lower Back Panel | 2   |
| 8    | Left Middle Back Panel           | 1   |
| 9    | Right Middle Back Panel          | 1   |
| 10   | Left Upper and Lower Side Panel  | 2   |
| 11   | Right Upper and Lower Side Panel | 2   |
| 12   | Left Middle Side Panel           | 1   |
| 13   | Right Middle Side Panel          | 1   |
| 14   | Feet                             | 3   |
| 15   | Upper Door Panel                 | 1   |
| 16   | Lower Door Panel                 | 1   |