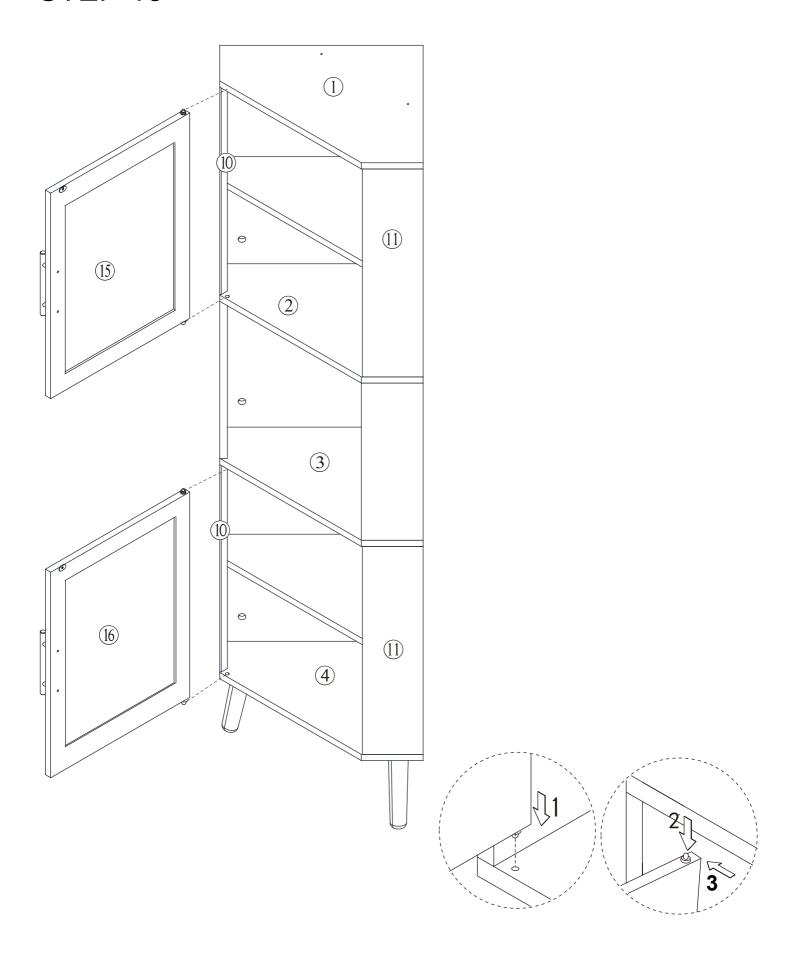

#### **Included Accessories**

| Code | Description                      | Qty |
|------|----------------------------------|-----|
| 1    | Cabinet Top                      | 1   |
| 2    | Upper Bottom Panel               | 1   |
| 3    | Lower Top Panel                  | 1   |
| 4    | Bottom Panel                     | 1   |
| 5    | Shelf                            | 2   |
| 6    | Left Upper and Lower Back Panel  | 2   |
| 7    | Right Upper and Lower Back Panel | 2   |
| 8    | Left Middle Back Panel           | 1   |
| 9    | Right Middle Back Panel          | 1   |
| 10   | Left Upper and Lower Side Panel  | 2   |
| 11   | Right Upper and Lower Side Panel | 2   |
| 12   | Left Middle Side Panel           | 1   |
| 13   | Right Middle Side Panel          | 1   |
| 14   | Feet                             | 3   |
| 15   | Upper Door Panel                 | 1   |
| 16   | Lower Door Panel                 | 1   |