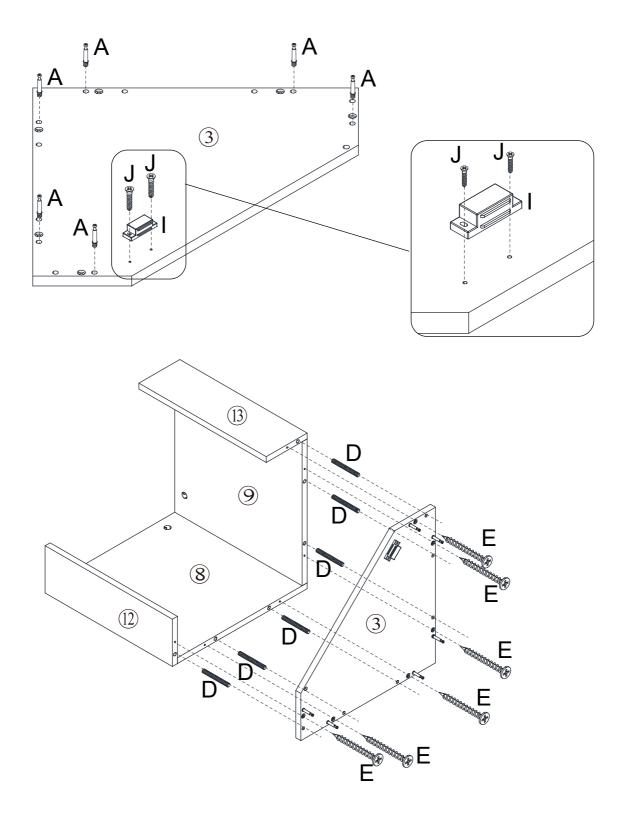

#### **IMPORTANT**:

- 1. Do not tighten bolts / screws completely until all bolts / screws are lined up and inserted into holes.
- 2. Do not over tighten screws and bolts to avoid stripping.
- 3. Please use hand tools to assemble this product. Do not use power tools.
- 4. Must need 2 people to assemble this product.

#### **Included Accessories**

| Code | Description                      | Qty |
|------|----------------------------------|-----|
| 1    | Cabinet Top                      | 1   |
| 2    | Upper Bottom Panel               | 1   |
| 3    | Lower Top Panel                  | 1   |
| 4    | Bottom Panel                     | 1   |
| 5    | Shelf                            | 2   |
| 6    | Left Upper and Lower Back Panel  | 2   |
| 7    | Right Upper and Lower Back Panel | 2   |
| 8    | Left Middle Back Panel           | 1   |
| 9    | Right Middle Back Panel          | 1   |
| 10   | Left Upper and Lower Side Panel  | 2   |
| 11   | Right Upper and Lower Side Panel | 2   |
| 12   | Left Middle Side Panel           | 1   |
| 13   | Right Middle Side Panel          | 1   |
| 14   | Feet                             | 3   |
| 15   | Upper Door Panel                 | 1   |
| 16   | Lower Door Panel                 | 1   |