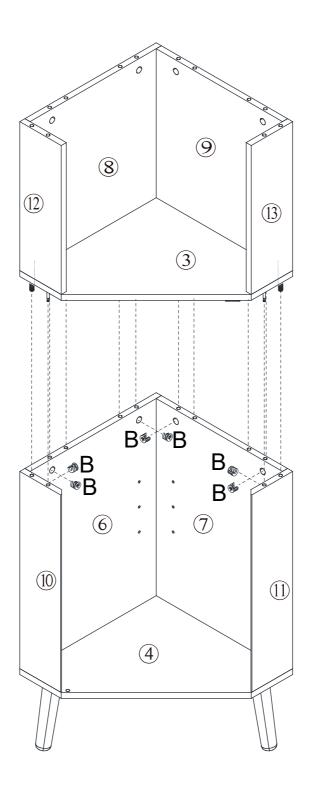

#### **IMPORTANT**:

- 1. Do not tighten bolts / screws completely until all bolts / screws are lined up and inserted into holes.
- 2. Do not over tighten screws and bolts to avoid stripping.
- 3. Please use hand tools to assemble this product. Do not use power tools.
- 4. Must need 2 people to assemble this product.

#### **Included Accessories**

| Code | Description                      | Qty |
|------|----------------------------------|-----|
| 1    | Cabinet Top                      | 1   |
| 2    | Upper Bottom Panel               | 1   |
| 3    | Lower Top Panel                  | 1   |
| 4    | Bottom Panel                     | 1   |
| 5    | Shelf                            | 2   |
| 6    | Left Upper and Lower Back Panel  | 2   |
| 7    | Right Upper and Lower Back Panel | 2   |
| 8    | Left Middle Back Panel           | 1   |
| 9    | Right Middle Back Panel          | 1   |
| 10   | Left Upper and Lower Side Panel  | 2   |
| 11   | Right Upper and Lower Side Panel | 2   |
| 12   | Left Middle Side Panel           | 1   |
| 13   | Right Middle Side Panel          | 1   |
| 14   | Feet                             | 3   |
| 15   | Upper Door Panel                 | 1   |
| 16   | Lower Door Panel                 | 1   |