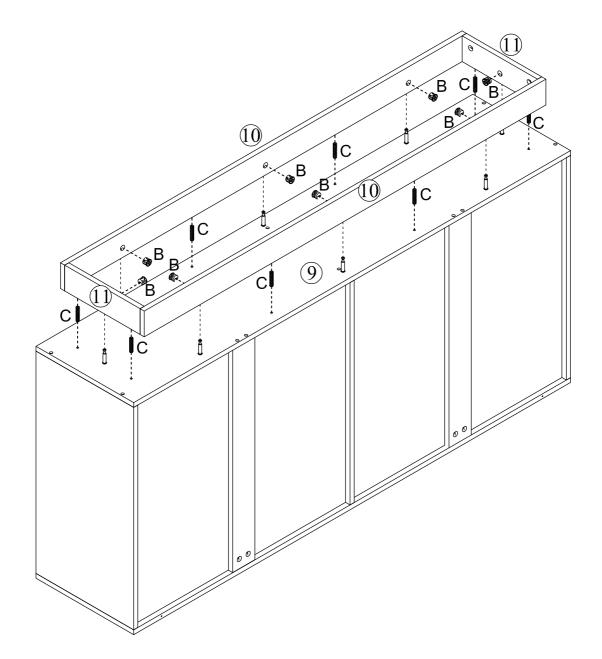

## **Included Accessories**

| Code | Description                 | Qty |
|------|-----------------------------|-----|
| 1    | Cabinet Top                 | 1   |
| 2    | Left Side Panel             | 1   |
| 3    | Right Side Panel            | 1   |
| 4    | Top Stretcher               | 2   |
| 5    | Vertical Back Stretcher     | 2   |
| 6    | Back Panel                  | 4   |
| 7    | Plastic Strip               | 2   |
| 8    | Shelf                       | 2   |
| 9    | Bottom Panel                | 1   |
| 10   | Bottom Front And Back Panel | 2   |
| 11   | Bottom Side Panel           | 2   |
| 12   | Door Panel                  | 2   |
| 13   | Door Panel                  | 2   |
| 14   | Middle Division Panel       | 1   |