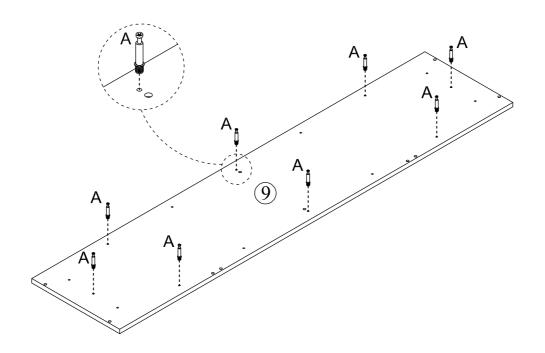

## **Included Accessories**

| Code | Description                 | Qty |
|------|-----------------------------|-----|
| 1    | Cabinet Top                 | 1   |
| 2    | Left Side Panel             | 1   |
| 3    | Right Side Panel            | 1   |
| 4    | Top Stretcher               | 2   |
| 5    | Vertical Back Stretcher     | 2   |
| 6    | Back Panel                  | 4   |
| 7    | Plastic Strip               | 2   |
| 8    | Shelf                       | 2   |
| 9    | Bottom Panel                | 1   |
| 10   | Bottom Front And Back Panel | 2   |
| 11   | Bottom Side Panel           | 2   |
| 12   | Door Panel                  | 2   |
| 13   | Door Panel                  | 2   |
| 14   | Middle Division Panel       | 1   |

# **The Accessories**

Noted :

11

14