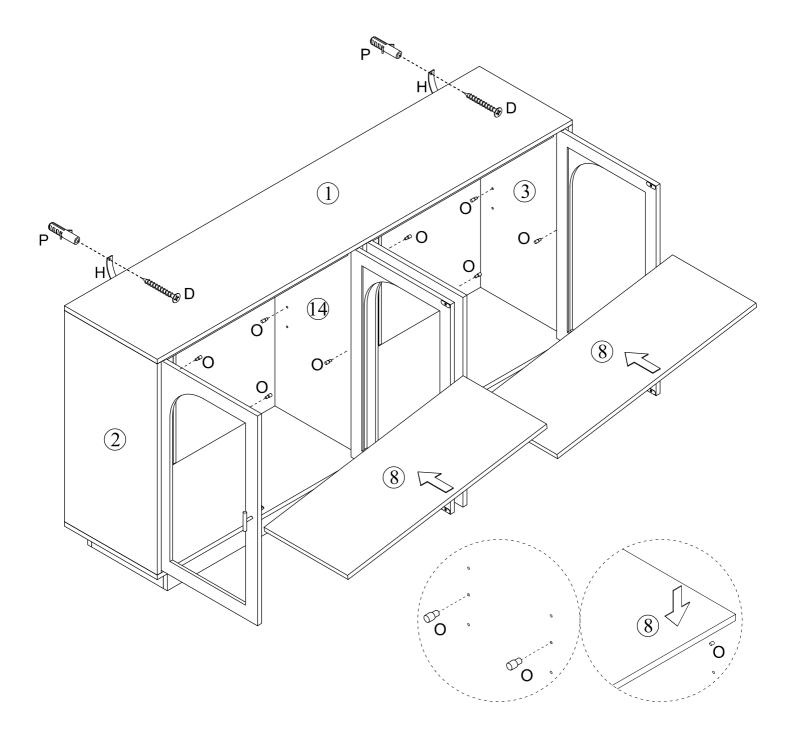

| Qty |
|------|-----------------------------|-----|
| 1    | Cabinet Top                 | 1   |
| 2    | Left Side Panel             | 1   |
| 3    | Right Side Panel            | 1   |
| 4    | Top Stretcher               | 2   |
| 5    | Vertical Back Stretcher     | 2   |
| 6    | Back Panel                  | 4   |
| 7    | Plastic Strip               | 2   |
| 8    | Shelf                       | 2   |
| 9    | Bottom Panel                | 1   |
| 10   | Bottom Front And Back Panel | 2   |
| 11   | Bottom Side Panel           | 2   |
| 12   | Door Panel                  | 2   |
| 13   | Door Panel                  | 2   |
| 14   | Middle Division Panel       | 1   |

# **The Accessories**



Noted :





























11













14





















# **Proper Use**

| DO NOT | use for commercial purposes                      |
|--------|--------------------------------------------------|
| DO NOT | use as a step stool or stand on table            |
| DO NOT | put hot serving liquid directly on the table top |
| DO NOT | leave spilled liquid on the table top            |
| DO NOT | use table if damaged                             |
| DO NOT | exceed weight limit                              |
| DO NOT | make temporary repairs                           |
| DO NOT | use outdoor                                      |

Dear Customer:

Thank you for purchasing our product, we wish you satisfy our service, if you have any further questions or any quality issues, please show the belows number and don't hesitate to contact our Customer Serv