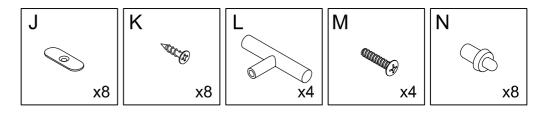

#### What's included

| Code | Description            | Qty |
|------|------------------------|-----|
| А    | Cam Bolt M6X35MM       | 30  |
| В    | Cam Lock 15X10MM       | 30  |
| С    | Wooden Dowel M8X30MM   | 26  |
| D    | Screw M4X35MM          | 12  |
| Е    | Screw M3X14MM          | 24  |
| F    | Magnetic Door Catcher  | 4   |
| G    | Plastic Corner Support | 16  |
| Н    | Nylon Strap            | 2   |
| I    | Screw M4X14MM          | 2   |
| J    | Metal Plate            | 8   |
| K    | Screw M3X12MM          | 8   |
| L    | Handle                 | 4   |
| М    | Bolt M4X18MM           | 4   |
| Ν    | Metal Pin              | 8   |
| 0    | Metal Support          | 8   |
| Р    | Anchor M6X30MM         | 2   |
| Q    | Wooden Dowel M8X50MM   | 1   |