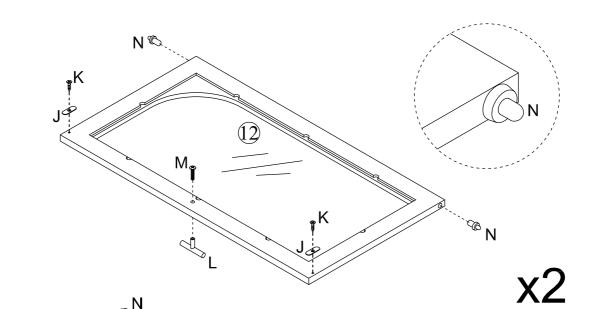

## **Included Accessories**

| Code | Description                 | Qty |
|------|-----------------------------|-----|
| 1    | Cabinet Top                 | 1   |
| 2    | Left Side Panel             | 1   |
| 3    | Right Side Panel            | 1   |
| 4    | Top Stretcher               | 2   |
| 5    | Vertical Back Stretcher     | 2   |
| 6    | Back Panel                  | 4   |
| 7    | Plastic Strip               | 2   |
| 8    | Shelf                       | 2   |
| 9    | Bottom Panel                | 1   |
| 10   | Bottom Front And Back Panel | 2   |
| 11   | Bottom Side Panel           | 2   |
| 12   | Door Panel                  | 2   |
| 13   | Door Panel                  | 2   |
| 14   | Middle Division Panel       | 1   |