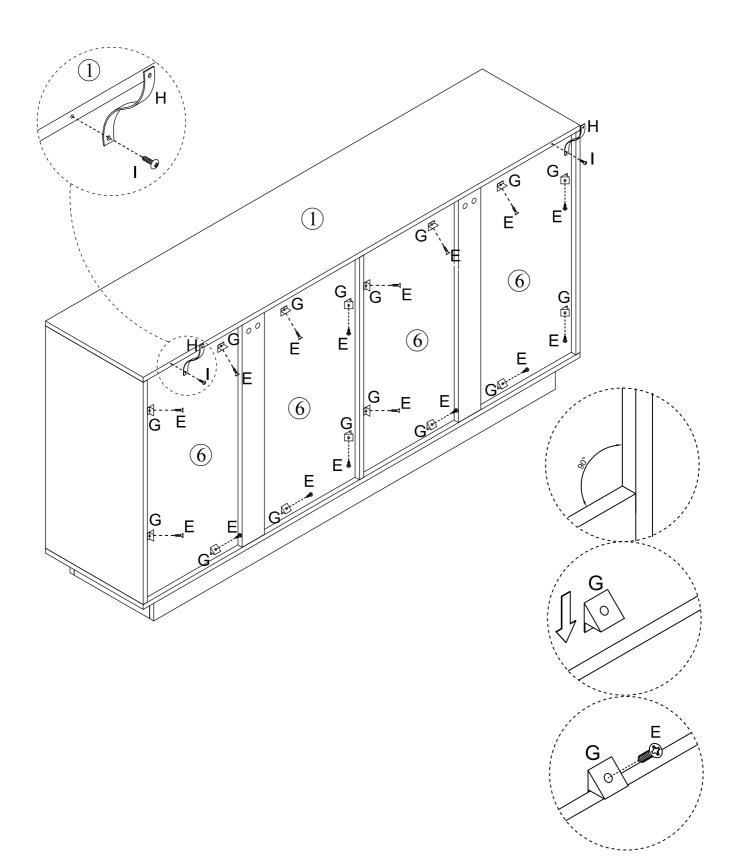

#### **IMPORTANT:**

- 1. Do not tighten bolts / screws completely until all bolts / screws are lined up and inserted into holes.
- 2. Do not over tighten screws and bolts to avoid stripping.
- 3. Please use hand tools to assemble this product. Do not use power tools.
- 4. Must need 2 people to assemble this product.