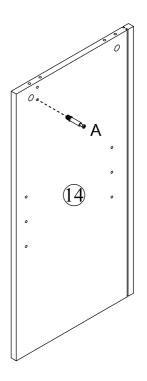

## **Included Accessories**

| Code | Description                 | Qty |
|------|-----------------------------|-----|
| 1    | Cabinet Top                 | 1   |
| 2    | Left Side Panel             | 1   |
| 3    | Right Side Panel            | 1   |
| 4    | Top Stretcher               | 2   |
| 5    | Vertical Back Stretcher     | 2   |
| 6    | Back Panel                  | 4   |
| 7    | Plastic Strip               | 2   |
| 8    | Shelf                       | 2   |
| 9    | Bottom Panel                | 1   |
| 10   | Bottom Front And Back Panel | 2   |
| 11   | Bottom Side Panel           | 2   |
| 12   | Door Panel                  | 2   |
| 13   | Door Panel                  | 2   |
| 14   | Middle Division Panel       | 1   |