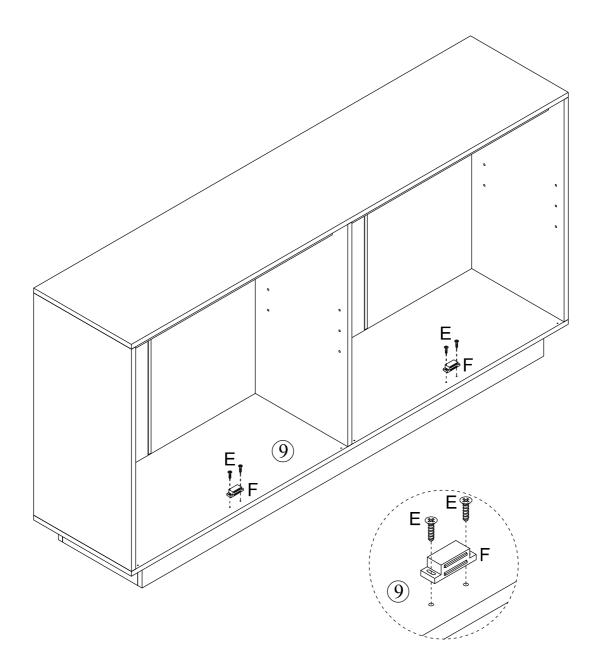

## **Included Accessories**

| Code | Description                 | Qty |
|------|-----------------------------|-----|
| 1    | Cabinet Top                 | 1   |
| 2    | Left Side Panel             | 1   |
| 3    | Right Side Panel            | 1   |
| 4    | Top Stretcher               | 2   |
| 5    | Vertical Back Stretcher     | 2   |
| 6    | Back Panel                  | 4   |
| 7    | Plastic Strip               | 2   |
| 8    | Shelf                       | 2   |
| 9    | Bottom Panel                | 1   |
| 10   | Bottom Front And Back Panel | 2   |
| 11   | Bottom Side Panel           | 2   |
| 12   | Door Panel                  | 2   |
| 13   | Door Panel                  | 2   |
| 14   | Middle Division Panel       | 1   |