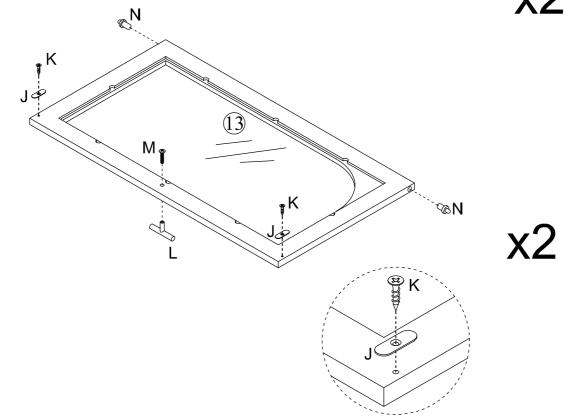

## **Included Accessories**

| Code | Description                 | Qty |
|------|-----------------------------|-----|
| 1    | Cabinet Top                 | 1   |
| 2    | Left Side Panel             | 1   |
| 3    | Right Side Panel            | 1   |
| 4    | Top Stretcher               | 2   |
| 5    | Vertical Back Stretcher     | 2   |
| 6    | Back Panel                  | 4   |
| 7    | Plastic Strip               | 2   |
| 8    | Shelf                       | 2   |
| 9    | Bottom Panel                | 1   |
| 10   | Bottom Front And Back Panel | 2   |
| 11   | Bottom Side Panel           | 2   |
| 12   | Door Panel                  | 2   |
| 13   | Door Panel                  | 2   |
| 14   | Middle Division Panel       | 1   |