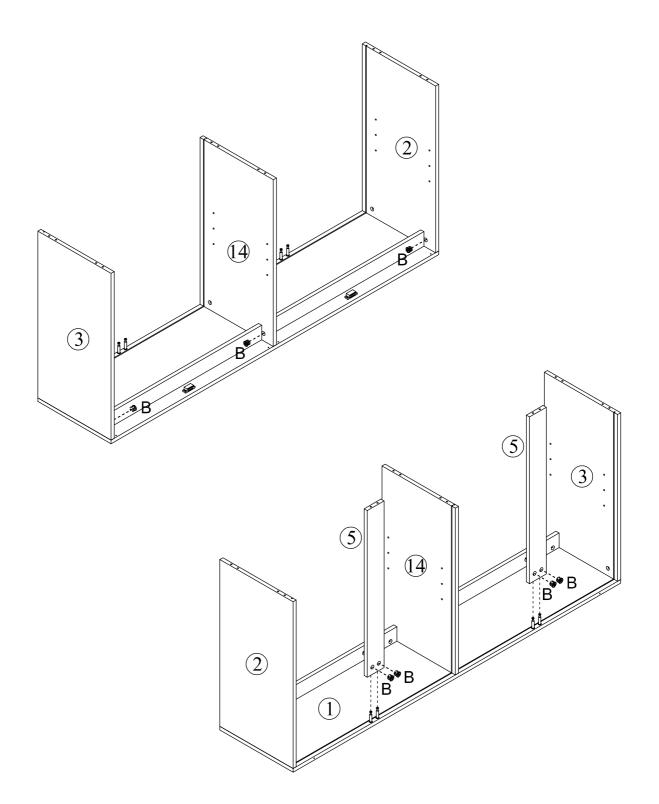

#### **IMPORTANT:**

- 1. Do not tighten bolts / screws completely until all bolts / screws are lined up and inserted into holes.
- 2. Do not over tighten screws and bolts to avoid stripping.
- 3. Please use hand tools to assemble this product. Do not use power tools.
- 4. Must need 2 people to assemble this product.