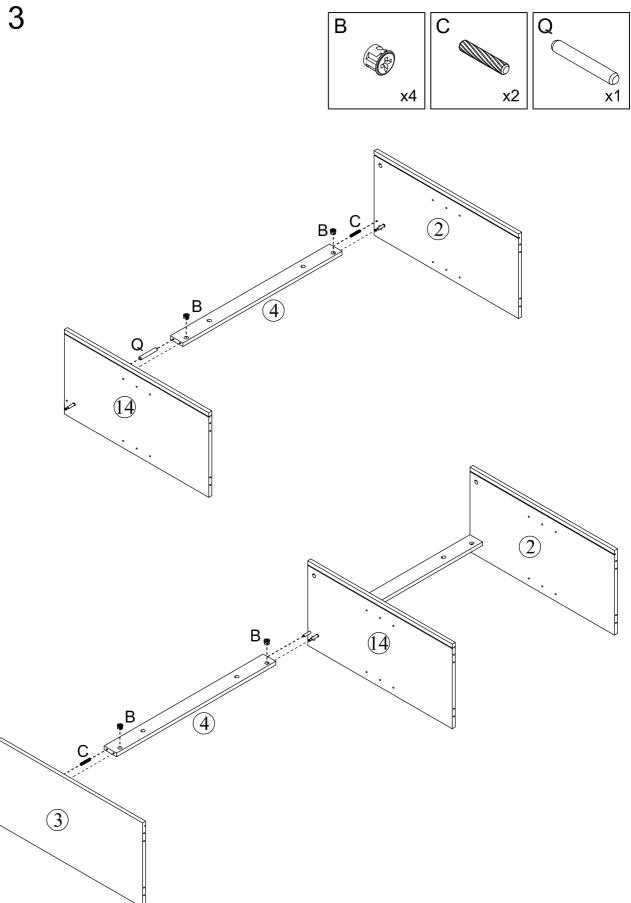

# Assembling

#### **IMPORTANT:**

- 1. Do not tighten bolts / screws completely until all bolts / screws are lined up and inserted into holes.
- 2. Do not over tighten screws and bolts to avoid stripping.
- 3. Please use hand tools to assemble this product. Do not use power tools.
- 4. Must need 2 people to assemble this product.

## **Included Accessories**

| Code | Description                 | Qty |
|------|-----------------------------|-----|
| 1    | Cabinet Top                 | 1   |
| 2    | Left Side Panel             | 1   |
| 3    | Right Side Panel            | 1   |
| 4    | Top Stretcher               | 2   |
| 5    | Vertical Back Stretcher     | 2   |
| 6    | Back Panel                  | 4   |
| 7    | Plastic Strip               | 2   |
| 8    | Shelf                       | 2   |
| 9    | Bottom Panel                | 1   |
| 10   | Bottom Front And Back Panel | 2   |
| 11   | Bottom Side Panel           | 2   |
| 12   | Door Panel                  | 2   |
| 13   | Door Panel                  | 2   |
| 14   | Middle Division Panel       | 1   |