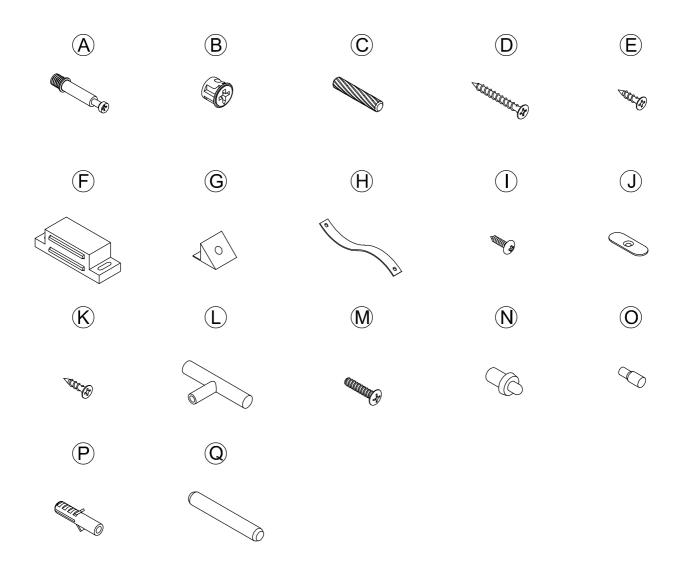

#### What's included

| Code | Description            | Qty |
|------|------------------------|-----|
| А    | Cam Bolt M6X35MM       | 30  |
| В    | Cam Lock 15X10MM       | 30  |
| С    | Wooden Dowel M8X30MM   | 26  |
| D    | Screw M4X35MM          | 12  |
| Е    | Screw M3X14MM          | 24  |
| F    | Magnetic Door Catcher  | 4   |
| G    | Plastic Corner Support | 16  |
| Н    | Nylon Strap            | 2   |
| I    | Screw M4X14MM          | 2   |
| J    | Metal Plate            | 8   |
| K    | Screw M3X12MM          | 8   |
| L    | Handle                 | 4   |
| М    | Bolt M4X18MM           | 4   |
| Ν    | Metal Pin              | 8   |
| 0    | Metal Support          | 8   |
| Р    | Anchor M6X30MM         | 2   |
| Q    | Wooden Dowel M8X50MM   | 1   |