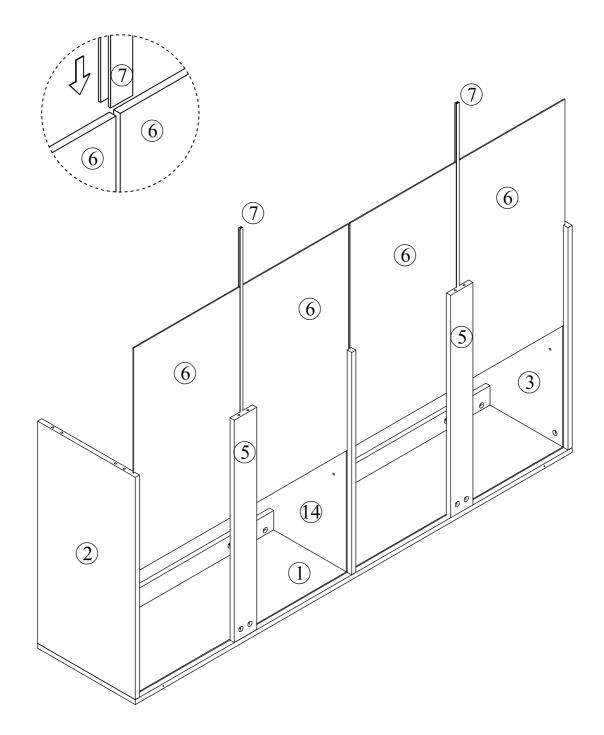

#### **IMPORTANT:**

- 1. Do not tighten bolts / screws completely until all bolts / screws are lined up and inserted into holes.
- 2. Do not over tighten screws and bolts to avoid stripping.
- 3. Please use hand tools to assemble this product. Do not use power tools.
- 4. Must need 2 people to assemble this product.