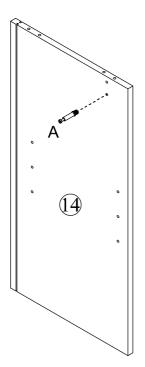

## **Included Accessories**

| Code | Description                 | Qty |
|------|-----------------------------|-----|
| 1    | Cabinet Top                 | 1   |
| 2    | Left Side Panel             | 1   |
| 3    | Right Side Panel            | 1   |
| 4    | Top Stretcher               | 2   |
| 5    | Vertical Back Stretcher     | 2   |
| 6    | Back Panel                  | 4   |
| 7    | Plastic Strip               | 2   |
| 8    | Shelf                       | 2   |
| 9    | Bottom Panel                | 1   |
| 10   | Bottom Front And Back Panel | 2   |
| 11   | Bottom Side Panel           | 2   |
| 12   | Door Panel                  | 2   |
| 13   | Door Panel                  | 2   |
| 14   | Middle Division Panel       | 1   |