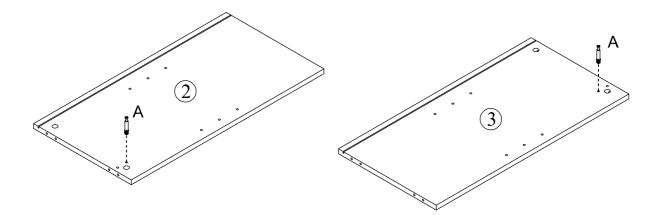

## **Included Accessories**

| Code | Description                 | Qty |
|------|-----------------------------|-----|
| 1    | Cabinet Top                 | 1   |
| 2    | Left Side Panel             | 1   |
| 3    | Right Side Panel            | 1   |
| 4    | Top Stretcher               | 2   |
| 5    | Vertical Back Stretcher     | 2   |
| 6    | Back Panel                  | 4   |
| 7    | Plastic Strip               | 2   |
| 8    | Shelf                       | 2   |
| 9    | Bottom Panel                | 1   |
| 10   | Bottom Front And Back Panel | 2   |
| 11   | Bottom Side Panel           | 2   |
| 12   | Door Panel                  | 2   |
| 13   | Door Panel                  | 2   |
| 14   | Middle Division Panel       | 1   |