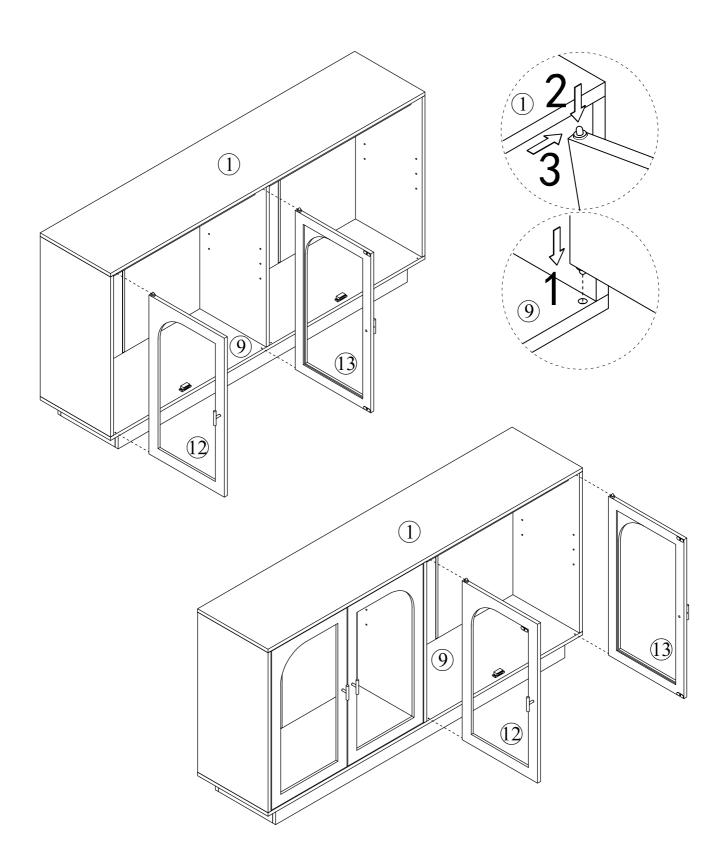

## **Included Accessories**

| Code | Description                 | Qty |
|------|-----------------------------|-----|
| 1    | Cabinet Top                 | 1   |
| 2    | Left Side Panel             | 1   |
| 3    | Right Side Panel            | 1   |
| 4    | Top Stretcher               | 2   |
| 5    | Vertical Back Stretcher     | 2   |
| 6    | Back Panel                  | 4   |
| 7    | Plastic Strip               | 2   |
| 8    | Shelf                       | 2   |
| 9    | Bottom Panel                | 1   |
| 10   | Bottom Front And Back Panel | 2   |
| 11   | Bottom Side Panel           | 2   |
| 12   | Door Panel                  | 2   |
| 13   | Door Panel                  | 2   |
| 14   | Middle Division Panel       | 1   |