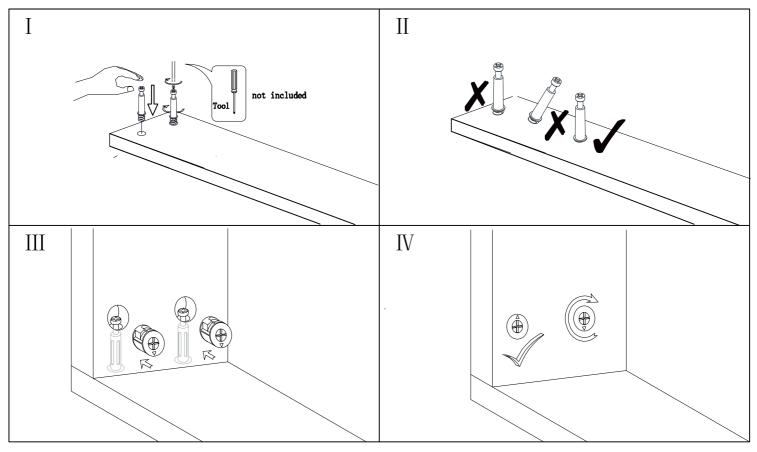

# **The Hardwares**

#### **IMPORTANT:**

- 1. Do not tighten bolts / screws completely until all bolts / screws are lined up and inserted into holes.
- 2. Do not over tighten screws and bolts to avoid stripping.
- 3. Please use hand tools to assemble this product. Do not use power tools.
- 4. Must need 2 people to assemble this product.