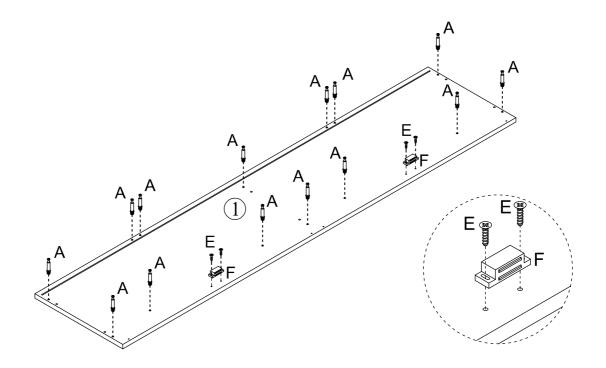

## **Included Accessories**

| Code | Description                 | Qty |
|------|-----------------------------|-----|
| 1    | Cabinet Top                 | 1   |
| 2    | Left Side Panel             | 1   |
| 3    | Right Side Panel            | 1   |
| 4    | Top Stretcher               | 2   |
| 5    | Vertical Back Stretcher     | 2   |
| 6    | Back Panel                  | 4   |
| 7    | Plastic Strip               | 2   |
| 8    | Shelf                       | 2   |
| 9    | Bottom Panel                | 1   |
| 10   | Bottom Front And Back Panel | 2   |
| 11   | Bottom Side Panel           | 2   |
| 12   | Door Panel                  | 2   |
| 13   | Door Panel                  | 2   |
| 14   | Middle Division Panel       | 1   |

# **The Accessories**

Noted :

11

14