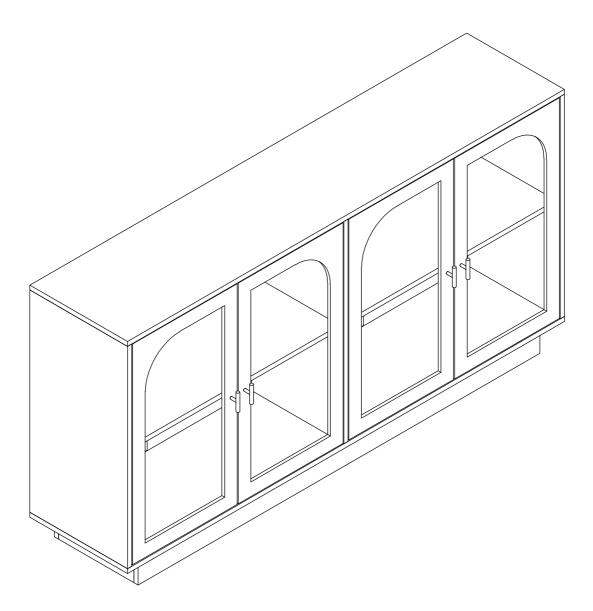

# **Installation Instruction**



Product name

#### 4 Door Cabinet

Ver.1.0 20240403

# Assembling

#### What's included

| Code | Description            | Qty |
|------|------------------------|-----|
| А    | Cam Bolt M6X35MM       | 30  |
| В    | Cam Lock 15X10MM       | 30  |
| С    | Wooden Dowel M8X30MM   | 26  |
| D    | Screw M4X35MM          | 12  |
| Е    | Screw M3X14MM          | 24  |
| F    | Magnetic Door Catcher  | 4   |
| G    | Plastic Corner Support | 16  |
| Н    | Nylon Strap            | 2   |
| I    | Screw M4X14MM          | 2   |
| J    | Metal Plate            | 8   |
| K    | Screw M3X12MM          | 8   |
| L    | Handle                 | 4   |
| М    | Bolt M4X18MM           | 4   |
| Ν    | Metal Pin              | 8   |
| 0    | Metal Support          | 8   |
| Р    | Anchor M6X30MM