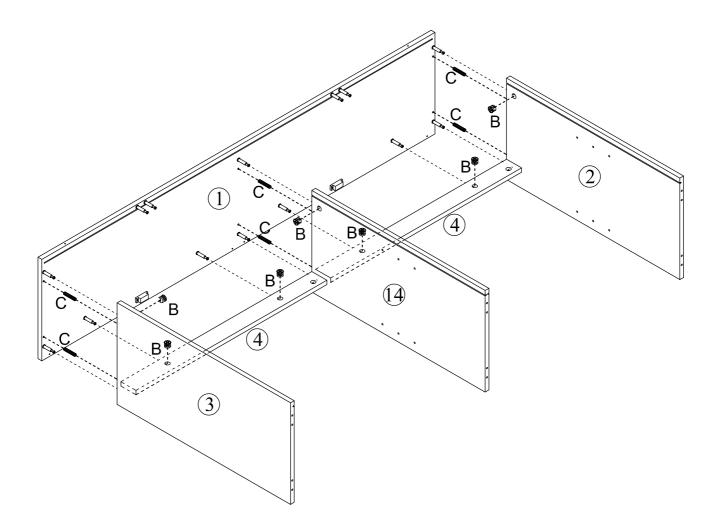

# Assembling

#### **IMPORTANT:**

- 1. Do not tighten bolts / screws completely until all bolts / screws are lined up and inserted into holes.
- 2. Do not over tighten screws and bolts to avoid stripping.
- 3. Please use hand tools to assemble this product. Do not use power tools.
- 4. Must need 2 people to assemble this product.

## **Included Accessories**

| Code | Description                 | Qty |
|------|-----------------------------|-----|
| 1    | Cabinet Top                 | 1   |
| 2    | Left Side Panel             | 1   |
| 3    | Right Side Panel            | 1   |
| 4    | Top Stretcher               | 2   |
| 5    | Vertical Back Stretcher     | 2   |
| 6    | Back Panel                  | 4   |
| 7    | Plastic Strip               | 2   |
| 8    | Shelf                       | 2   |
| 9    | Bottom Panel                | 1   |
| 10   | Bottom Front And Back Panel | 2   |
| 11   | Bottom Side Panel           | 2   |
| 12   | Door Panel                  | 2   |
| 13   | Door Panel                  | 2   |
| 14   | Middle Division Panel       | 1   |