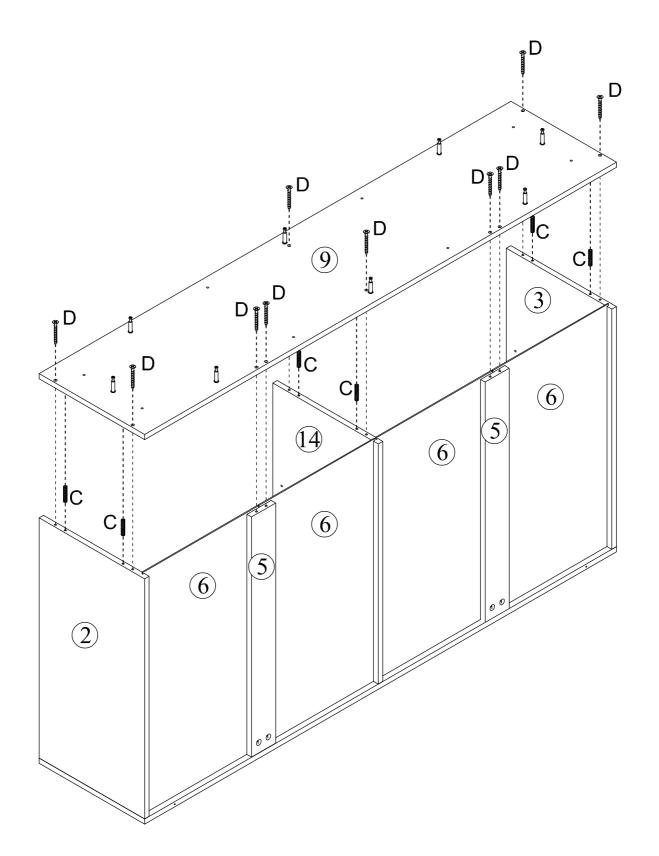

#### **IMPORTANT:**

- 1. Do not tighten bolts / screws completely until all bolts / screws are lined up and inserted into holes.
- 2. Do not over tighten screws and bolts to avoid stripping.
- 3. Please use hand tools to assemble this product. Do not use power tools.
- 4. Must need 2 people to assemble this product.