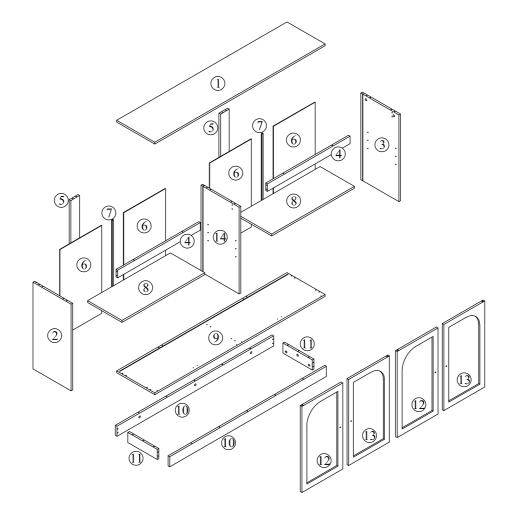

## **Included Accessories**

| Code | Description                 | Qty |
|------|-----------------------------|-----|
| 1    | Cabinet Top                 | 1   |
| 2    | Left Side Panel             | 1   |
| 3    | Right Side Panel            | 1   |
| 4    | Top Stretcher               | 2   |
| 5    | Vertical Back Stretcher     | 2   |
| 6    | Back Panel                  | 4   |
| 7    | Plastic Strip               | 2   |
| 8    | Shelf                       | 2   |
| 9    | Bottom Panel                | 1   |
| 10   | Bottom Front And Back Panel | 2   |
| 11   | Bottom Side Panel           | 2   |
| 12   | Door Panel                  | 2   |
| 13   | Door Panel                  | 2   |
| 14   | Middle Division Panel       | 1   |

# **The Accessories**

Noted :

11

14