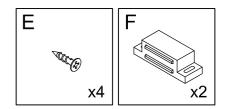

#### What's included

| Code | Description            | Qty |
|------|------------------------|-----|
| А    | Cam Bolt M6X35MM       | 30  |
| В    | Cam Lock 15X10MM       | 30  |
| С    | Wooden Dowel M8X30MM   | 26  |
| D    | Screw M4X35MM          | 12  |
| Е    | Screw M3X14MM          | 24  |
| F    | Magnetic Door Catcher  | 4   |
| G    | Plastic Corner Support | 16  |
| Н    | Nylon Strap            | 2   |
| I    | Screw M4X14MM          | 2   |
| J    | Metal Plate            | 8   |
| K    | Screw M3X12MM          | 8   |
| L    | Handle                 | 4   |
| М    | Bolt M4X18MM           | 4   |
| Ν    | Metal Pin              | 8   |
| 0    | Metal Support          | 8   |
| Р    | Anchor M6X30MM         | 2   |
| Q    | Wooden Dowel M8X50MM   | 1   |