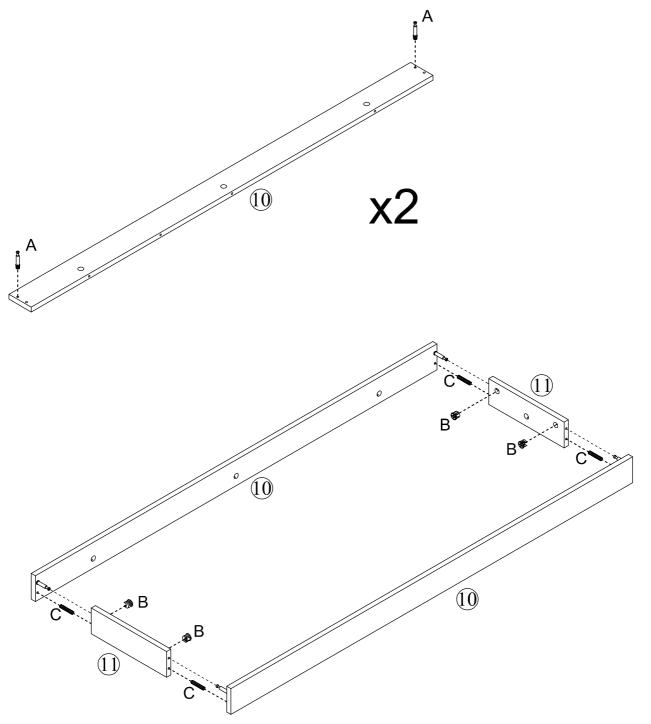

## **Included Accessories**

| Code | Description                 | Qty |
|------|-----------------------------|-----|
| 1    | Cabinet Top                 | 1   |
| 2    | Left Side Panel             | 1   |
| 3    | Right Side Panel            | 1   |
| 4    | Top Stretcher               | 2   |
| 5    | Vertical Back Stretcher     | 2   |
| 6    | Back Panel                  | 4   |
| 7    | Plastic Strip               | 2   |
| 8    | Shelf                       | 2   |
| 9    | Bottom Panel                | 1   |
| 10   | Bottom Front And Back Panel | 2   |
| 11   | Bottom Side Panel           | 2   |
| 12   | Door Panel                  | 2   |
| 13   | Door Panel                  | 2   |
| 14   | Middle Division Panel       | 1   |