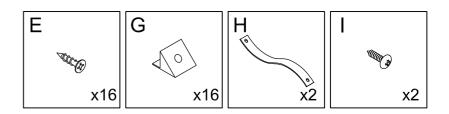

#### What's included

| Code | Description            | Qty |
|------|------------------------|-----|
| А    | Cam Bolt M6X35MM       | 30  |
| В    | Cam Lock 15X10MM       | 30  |
| С    | Wooden Dowel M8X30MM   | 26  |
| D    | Screw M4X35MM          | 12  |
| Е    | Screw M3X14MM          | 24  |
| F    | Magnetic Door Catcher  | 4   |
| G    | Plastic Corner Support | 16  |
| Н    | Nylon Strap            | 2   |
| I    | Screw M4X14MM          | 2   |
| J    | Metal Plate            | 8   |
| K    | Screw M3X12MM          | 8   |
| L    | Handle                 | 4   |
| М    | Bolt M4X18MM           | 4   |
| Ν    | Metal Pin              | 8   |
| 0    | Metal Support          | 8   |
| Р    | Anchor M6X30MM         | 2   |
| Q    | Wooden Dowel M8X50MM   | 1   |