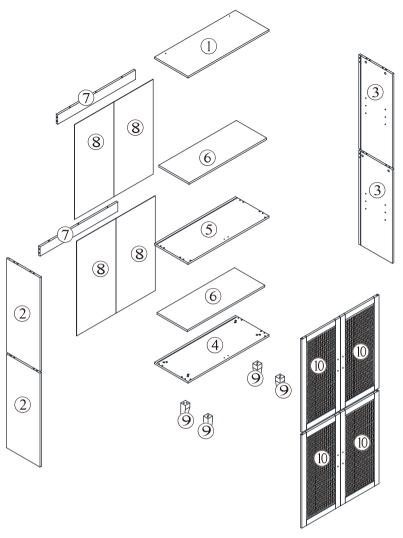

# **Included Accessories**

| Code | Description      | Qty |
|------|------------------|-----|
| 1    | Cabinet Top      | 1   |
| 2    | Left Side Panel  | 2   |
| 3    | Right Side Panel | 2   |
| 4    | Bottom Panel     | 1   |
| 5    | Partition Panel  | 1   |
| 6    | Shelf            | 2   |
| 7    | Back Stretcher   | 2   |
| 8    | Back Panel       | 4   |
| 9    | Feet             | 4   |
| 10   | Door             | 4   |

# The Accessoriess