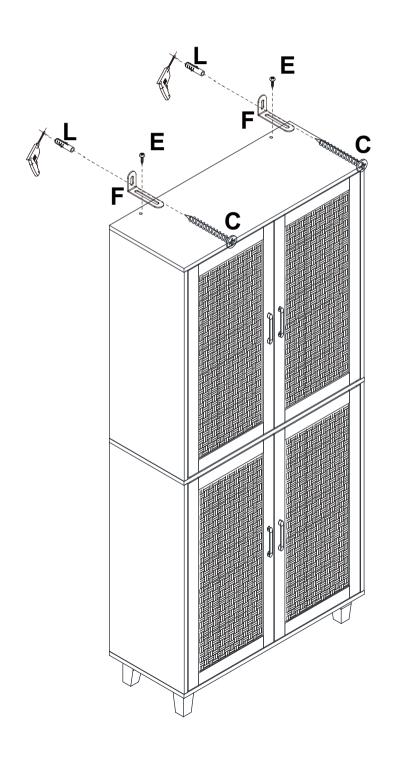

y until all bolts / screws are lined up and inserted into holes.
- 2.Do not over tighten screws and bolts to avoid stripping.
- 3.Please use hand tools to assemble this product. Do not use power tools.
- 4. Must need 2 people to assemble this product.



# **Included Accessories**

| Code | Description      | Qty |
|------|------------------|-----|
| 1    | Cabinet Top      | 1   |
| 2    | Left Side Panel  | 2   |
| 3    | Right Side Panel | 2   |
| 4    | Bottom Panel     | 1   |
| 5    | Partition Panel  | 1   |
| 6    | Shelf            | 2   |
| 7    | Back Stretcher   | 2   |
| 8    | Back Panel       | 4   |
| 9    | Feet             | 4   |
| 10   | Door             | 4   |

# The Accessoriess



#### NOTED:



















Step 4





































Step 11





### **Proper Use**

**DO NOT** use for commercial purposes

**DO NOT** use as a step stool or stand on table

**DO NOT** put hot serving liquid directly on the table top

**DO NOT** leave spilled liquid on the table top

**DO NOT** use table if damaged

**DO NOT** exceed weight limit

**DO NOT** make temporary repairs

**DO NOT** use outdoor

#### Dear Customer:

Thank you for purchasing our product, we wish you satisfy our service, if you have any further questions or any quality issues, please show the belows number and don't hesitate to contact our Customer Service People:

### W688202311