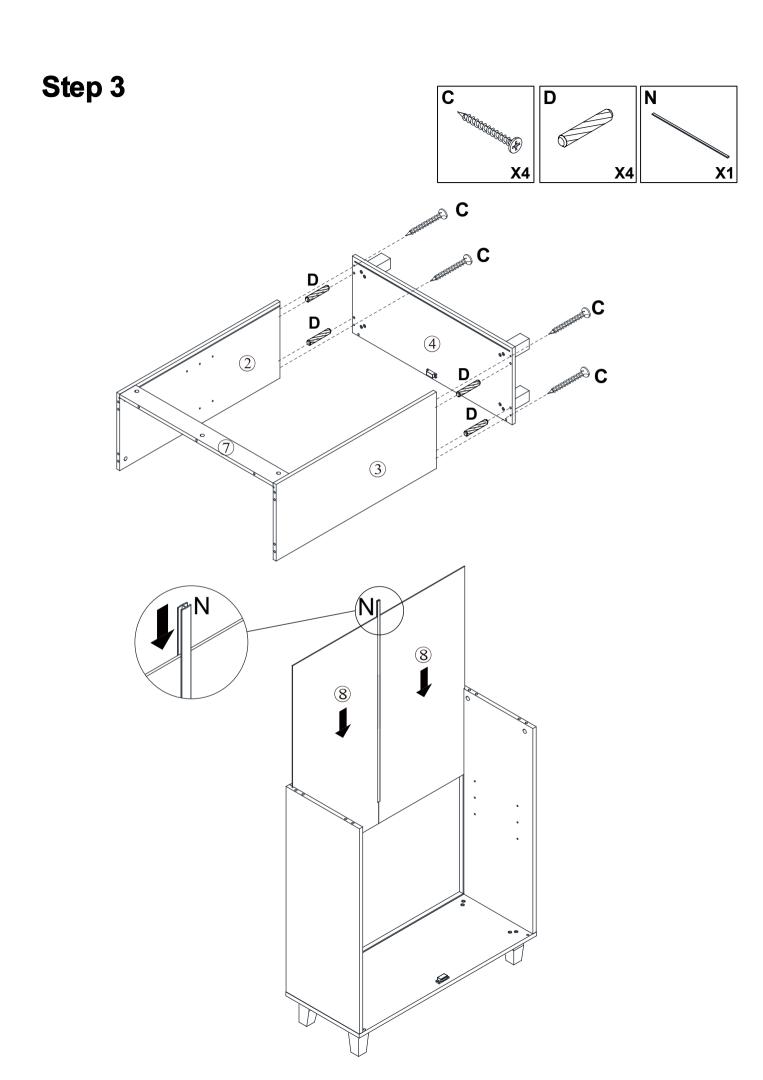

### What's included

| Code | Description            | Qty |
|------|------------------------|-----|
| Α    | Cam Bolt M6X35MM       | 14  |
| В    | Cam Lock 15X10MM       | 14  |
| С    | Screw M4X35MM          | 10  |
| D    | Wooden Dowel M6X30MM   | 16  |
| Е    | Screw M4X14MM          | 2   |
| F    | Metal Plate            | 2   |
| G    | Screw M3X14MM          | 28  |
| Н    | Bolt M4X20MM           | 8   |
| ı    | Plastic Corner Support | 12  |
| J    | Handle                 | 4   |
| K    | Magnetic Door Catcher  | 4   |
| L    | Anchor M6X30MM         | 2   |
| М    | Bolt M6X25MM           | 8   |
| N    | Plastic Strip          | 2   |
| 0    | Plastic Pin            | 8   |
| Р    | Metal Support          | 8   |
| Q    | Door Metal Plate       | 8   |
| R    | Wooden Dowel M6X50MM   | 4   |
| S    | Screw Hole Sticker     | 8   |

# **Included Accessories**

| Code | Description      | Qty |
|------|------------------|-----|
| 1    | Cabinet Top      | 1   |
| 2    | Left Side Panel  | 2   |
| 3    | Right Side Panel | 2   |
| 4    | Bottom Panel     | 1   |
| 5    | Partition Panel  | 1   |
| 6    | Shelf            | 2   |
| 7    | Back Stretcher   | 2   |
| 8    | Back Panel       | 4   |
| 9    | Feet             | 4   |
| 10   | Door             | 4   |