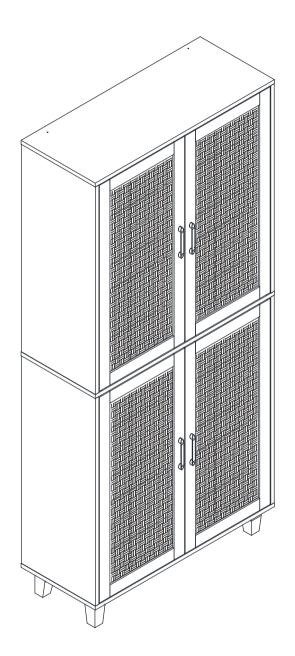

# Installation Instruction



#### **Product Name**

### 4 Door Cabinet

Ver.1.0 20231121

# **Assembling**

#### What you need

- Use the packaging carton as a working surface to prevent product damage during assembly
- Phillips head screwdriver



#### **Weight Limitation**





### What's included

| Code | Description            | Qty |
|------|------------------------|-----|
| Α    | Cam Bolt M6X35MM       | 14  |
| В    | Cam Lock 15X10MM       | 14  |
| С    | Screw M4X35MM          | 10  |
| D    | Wooden Dowel M6X30MM   | 16  |
| Е    | Screw M4X14MM          | 2   |
| F    | Metal Plate            | 2   |
| G    | Screw M3X14MM          | 28  |
| Н    | Bolt M4X20MM           | 8   |
| ı    | Plastic Corner Support | 12  |
| J    | Handle                 | 4   |
| K    | Magnetic Door Catcher  | 4   |
| L