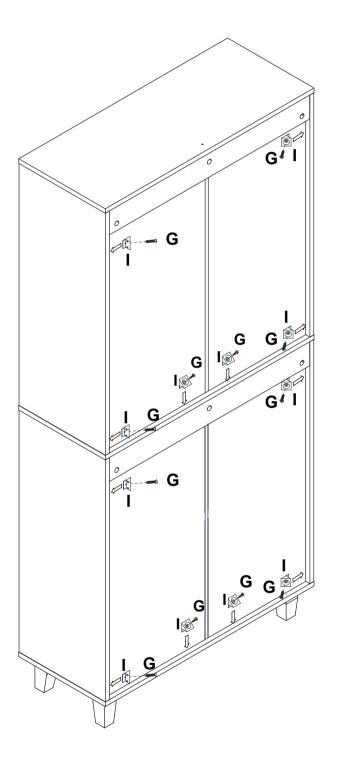

crews completely until all bolts / screws are lined up and inserted into holes.
- 2.Do not over tighten screws and bolts to avoid stripping.
- 3.Please use hand tools to assemble this product. Do not use power tools.
- 4. Must need 2 people to assemble this product.



# **Included Accessories**

| Code | Description      | Qty |
|------|------------------|-----|
| 1    | Cabinet Top      | 1   |
| 2    | Left Side Panel  | 2   |
| 3    | Right Side Panel | 2   |
| 4    | Bottom Panel     | 1   |
| 5    | Partition Panel  | 1   |
| 6    | Shelf            | 2   |
| 7    | Back Stretcher   | 2   |
| 8    | Back Panel       | 4   |
| 9    | Feet             | 4   |
| 10   | Door             | 4   |

# The Accessoriess



#### NOTED:



















Step 4





































Step 11





### **Proper Use**

**DO NOT** use for commercial purposes

**DO NOT** use as a step stool or stand on table

**DO NOT** put hot serving liquid directly on the table top

**DO NOT** leave spilled liquid on the table top

**DO NOT** use table if damaged

**DO NOT** exceed weight limit

**DO NOT** make temporary repairs

**DO NOT** use outdoor

#### Dear Customer:

Thank you for purchasing our product, we wish you satisfy our service, if you have any further questions or any quality issues, please show the belows number and don't hesitate to contact our Customer Service People:

### W688202311