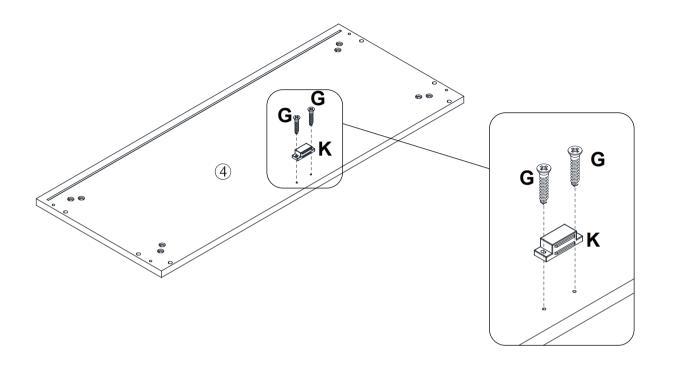

### What's included

| Code | Description            | Qty |
|------|------------------------|-----|
| Α    | Cam Bolt M6X35MM       | 14  |
| В    | Cam Lock 15X10MM       | 14  |
| С    | Screw M4X35MM          | 10  |
| D    | Wooden Dowel M6X30MM   | 16  |
| Е    | Screw M4X14MM          | 2   |
| F    | Metal Plate            | 2   |
| G    | Screw M3X14MM          | 28  |
| Н    | Bolt M4X20MM           | 8   |
| ı    | Plastic Corner Support | 12  |
| J    | Handle                 | 4   |
| K    | Magnetic Door Catcher  | 4   |
| L    | Anchor M6X30MM         | 2   |
| М    | Bolt M6X25MM           | 8   |
| N    | Plastic Strip          | 2   |
| 0    | Plastic Pin            | 8   |
| Р    | Metal Support          | 8   |
| Q    | Door Metal Plate       | 8   |
| R    | Wooden Dowel M6X50MM   | 4   |
| S    | Screw Hole Sticker     | 8   |

# **Included Accessories**

| Code | Description      | Qty |
|------|------------------|-----|
| 1    | Cabinet Top      | 1   |
| 2    | Left Side Panel  | 2   |
| 3    | Right Side Panel | 2   |
| 4    | Bottom Panel     | 1   |
| 5    | Partition Panel  | 1   |
| 6    | Shelf            | 2   |
| 7    | Back Stretcher   | 2   |
| 8    | Back Panel       | 4   |
| 9    | Feet             | 4   |
| 10   | Door             | 4   |