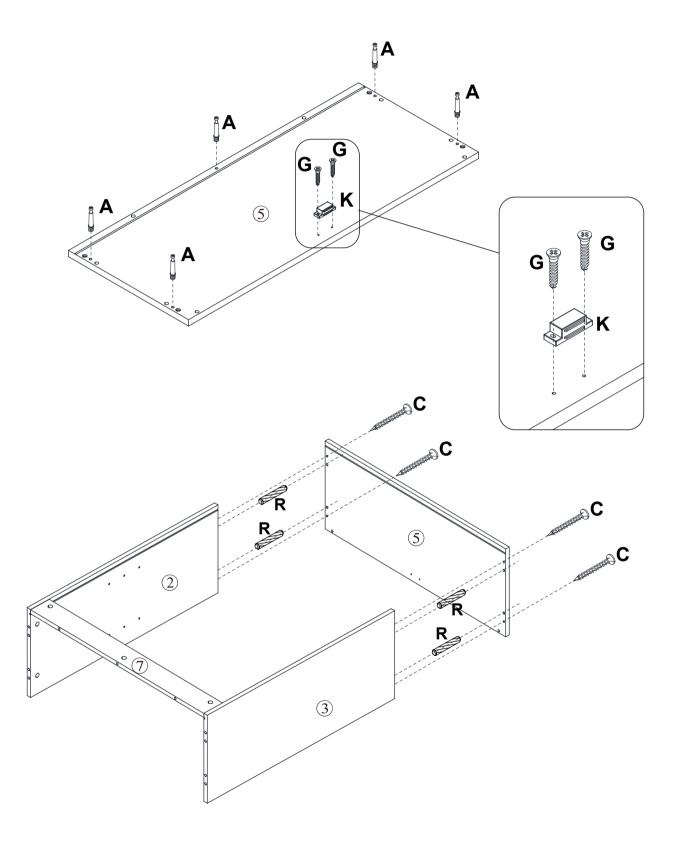

### What's included

| Code | Description            | Qty |
|------|------------------------|-----|
| Α    | Cam Bolt M6X35MM       | 14  |
| В    | Cam Lock 15X10MM       | 14  |
| С    | Screw M4X35MM          | 10  |
| D    | Wooden Dowel M6X30MM   | 16  |
| Е    | Screw M4X14MM          | 2   |
| F    | Metal Plate            | 2   |
| G    | Screw M3X14MM          | 28  |
| Н    | Bolt M4X20MM           | 8   |
| ı    | Plastic Corner Support | 12  |
| J    | Handle                 | 4   |
| K    | Magnetic Door Catcher  | 4   |
| L    | Anchor M6X30MM         | 2   |
| М    | Bolt M6X25MM           | 8   |
| N    | Plastic Strip          | 2   |
| 0    | Plastic Pin            | 8   |
| Р    | Metal Support          | 8   |
| Q    | Door Metal Plate       | 8   |
| R    | Wooden Dowel M6X50MM   | 4   |
| S    | Screw Hole Sticker     | 8   |

# **Included Accessories**

| Code | Description      | Qty |
|------|------------------|-----|
| 1    | Cabinet Top      | 1   |
| 2    | Left Side Panel  | 2   |
| 3    | Right Side Panel | 2   |
| 4    | Bottom Panel     | 1   |
| 5    | Partition Panel  | 1   |
| 6    | Shelf            | 2   |
| 7    | Back Stretcher   | 2   |
| 8    | Back Panel       | 4   |
| 9    | Feet             | 4   |
| 10   | Door             | 4   |