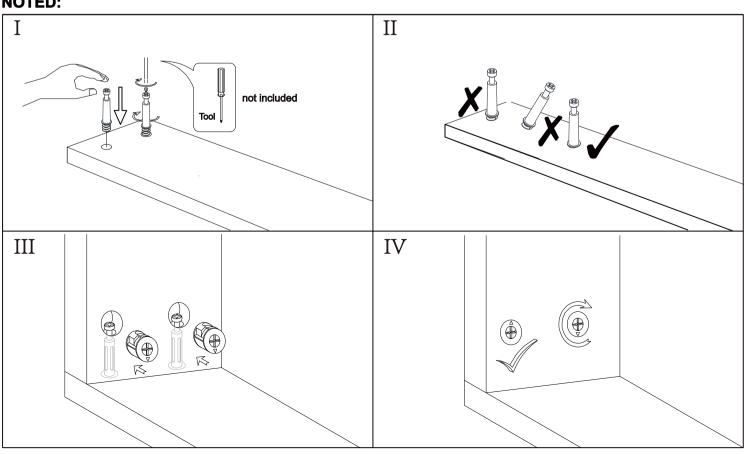

dware



#### **IMPORTANT:**

- 1.Do not tighten bolts / screws completely until all bolts / screws are lined up and inserted into holes.
- 2.Do not over tighten screws and bolts to avoid stripping.
- 3.Please use hand tools to assemble this product. Do not use power tools.
- 4. Must need 2 people to assemble this product.



# **Included Accessories**

| Code | Description      | Qty |
|------|------------------|-----|
| 1    | Cabinet Top      | 1   |
| 2    | Left Side Panel  | 2   |
| 3    | Right Side Panel | 2   |
| 4    | Bottom Panel     | 1   |
| 5    | Partition Panel  | 1   |
| 6    | Shelf            | 2   |
| 7    | Back Stretcher   | 2   |
| 8    | Back Panel       | 4   |
| 9    | Feet             | 4   |
| 10   | Door             | 4   |

# The Accessoriess



#### NOTED:



















Step 4





































Step 11





### **Proper Use**

**DO NOT** use for commercial purposes

**DO NOT** use as a step stool or stand on table

**DO NOT** put hot serving liquid directly on the table top

**DO NOT** leave spilled liquid on the table top

**DO NOT** use table if damaged

**DO NOT** exceed weight limit

**DO NOT** make temporary repairs

**DO NOT** use outdoor

#### Dear Customer:

Thank you for purchasing our product, we wish you satisfy our service, if you have any further questions or any quality issues, please show the belows number and don't hesitate to contact our Customer Service People:

### W688202311