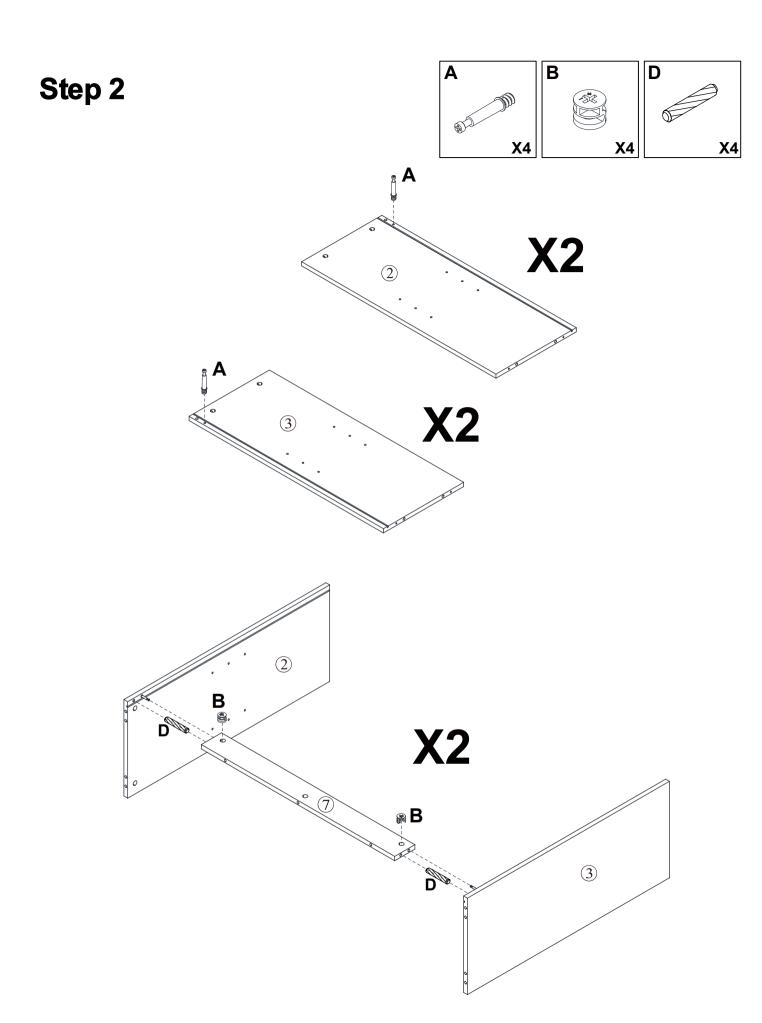

### What's included

| Code | Description            | Qty |
|------|------------------------|-----|
| Α    | Cam Bolt M6X35MM       | 14  |
| В    | Cam Lock 15X10MM       | 14  |
| С    | Screw M4X35MM          | 10  |
| D    | Wooden Dowel M6X30MM   | 16  |
| Е    | Screw M4X14MM          | 2   |
| F    | Metal Plate            | 2   |
| G    | Screw M3X14MM          | 28  |
| Н    | Bolt M4X20MM           | 8   |
| ı    | Plastic Corner Support | 12  |
| J    | Handle                 | 4   |
| K    | Magnetic Door Catcher  | 4   |
| L    | Anchor M6X30MM         | 2   |
| М    | Bolt M6X25MM           | 8   |
| N    | Plastic Strip          | 2   |
| 0    | Plastic Pin            | 8   |
| Р    | Metal Support          | 8   |
| Q    | Door Metal Plate       | 8   |
| R    | Wooden Dowel M6X50MM   | 4   |
| S    | Screw Hole Sticker     | 8   |

# **Included Accessories**

| Code | Description      | Qty |
|------|------------------|-----|
| 1    | Cabinet Top      | 1   |
| 2    | Left Side Panel  | 2   |
| 3    | Right Side Panel | 2   |
| 4    | Bottom Panel     | 1   |
| 5    | Partition Panel  | 1   |
| 6    | Shelf            | 2   |
| 7    | Back Stretcher   | 2   |
| 8    | Back Panel       | 4   |
| 9    | Feet             | 4   |
| 10   | Door             | 4   |