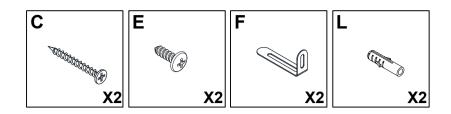

### What's included

| Code | Description            | Qty |
|------|------------------------|-----|
| Α    | Cam Bolt M6X35MM       | 14  |
| В    | Cam Lock 15X10MM       | 14  |
| С    | Screw M4X35MM          | 10  |
| D    | Wooden Dowel M6X30MM   | 16  |
| Е    | Screw M4X14MM          | 2   |
| F    | Metal Plate            | 2   |
| G    | Screw M3X14MM          | 28  |
| Н    | Bolt M4X20MM           | 8   |
| ı    | Plastic Corner Support | 12  |
| J    | Handle                 | 4   |
| K    | Magnetic Door Catcher  | 4   |
| L    | Anchor M6X30MM         | 2   |
| М    | Bolt M6X25MM           | 8   |
| N    | Plastic Strip          | 2   |
| 0    | Plastic Pin            | 8   |
| Р    | Metal Support          | 8   |
| Q    | Door Metal Plate       | 8   |
| R    | Wooden Dowel M6X50MM   | 4   |
| S    | Screw Hole Sticker     | 8   |