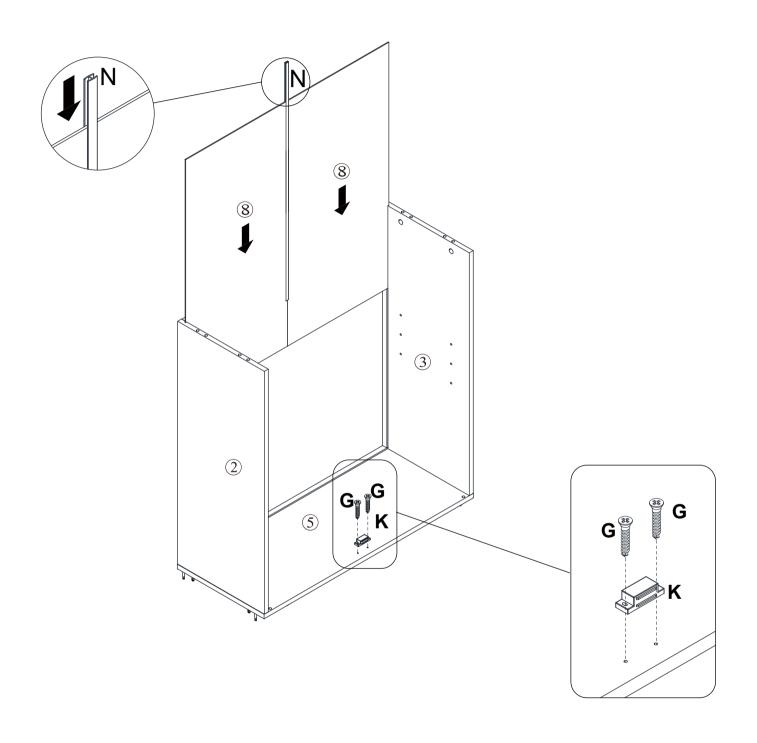

# **Included Accessories**

| Code | Description      | Qty |
|------|------------------|-----|
| 1    | Cabinet Top      | 1   |
| 2    | Left Side Panel  | 2   |
| 3    | Right Side Panel | 2   |
| 4    | Bottom Panel     | 1   |
| 5    | Partition Panel  | 1   |
| 6    | Shelf            | 2   |
| 7    | Back Stretcher   | 2   |
| 8    | Back Panel       | 4   |
| 9    | Feet             | 4   |
| 10   | Door             | 4   |