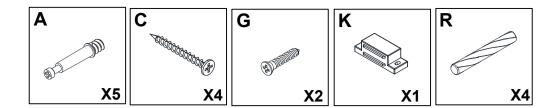

### What's included

| Code | Description            | Qty |
|------|------------------------|-----|
| Α    | Cam Bolt M6X35MM       | 14  |
| В    | Cam Lock 15X10MM       | 14  |
| С    | Screw M4X35MM          | 10  |
| D    | Wooden Dowel M6X30MM   | 16  |
| Е    | Screw M4X14MM          | 2   |
| F    | Metal Plate            | 2   |
| G    | Screw M3X14MM          | 28  |
| Н    | Bolt M4X20MM           | 8   |
| ı    | Plastic Corner Support | 12  |
| J    | Handle                 | 4   |
| K    | Magnetic Door Catcher  | 4   |
| L    | Anchor M6X30MM         | 2   |
| М    | Bolt M6X25MM           | 8   |
| N    | Plastic Strip          | 2   |
| 0    | Plastic Pin            | 8   |
| Р    | Metal Support          | 8   |
| Q    | Door Metal Plate       | 8   |
| R    | Wooden Dowel M6X50MM   | 4   |
| S    | Screw Hole Sticker     | 8   |