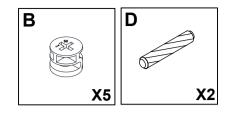

### What's included

| Code | Description            | Qty |
|------|------------------------|-----|
| Α    | Cam Bolt M6X35MM       | 14  |
| В    | Cam Lock 15X10MM       | 14  |
| С    | Screw M4X35MM          | 10  |
| D    | Wooden Dowel M6X30MM   | 16  |
| Е    | Screw M4X14MM          | 2   |
| F    | Metal Plate            | 2   |
| G    | Screw M3X14MM          | 28  |
| Н    | Bolt M4X20MM           | 8   |
| ı    | Plastic Corner Support | 12  |
| J    | Handle                 | 4   |
| K    | Magnetic Door Catcher  | 4   |
| L    | Anchor M6X30MM         | 2   |
| М    | Bolt M6X25MM           | 8   |
| N    | Plastic Strip          | 2   |
| 0    | Plastic Pin            | 8   |
| Р    | Metal Support          | 8   |
| Q    | Door Metal Plate       | 8   |
| R    | Wooden Dowel M6X50MM   | 4   |
| S    | Screw Hole Sticker     | 8   |