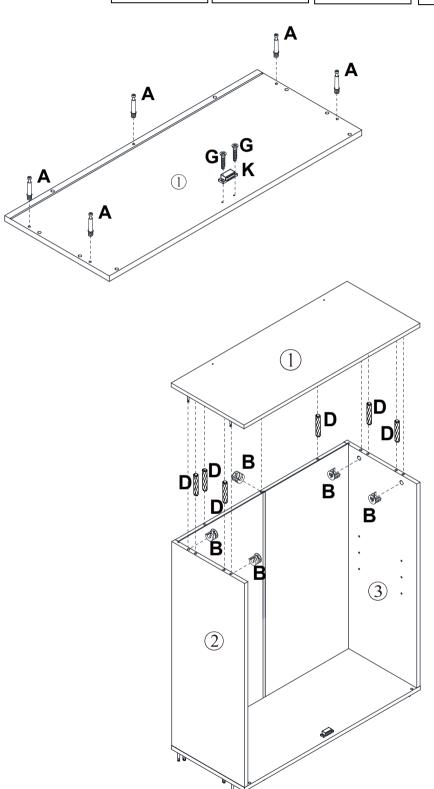

# **Assembling**

#### **IMPORTANT:**

- 1.Do not tighten bolts / screws completely until all bolts / screws are lined up and inserted into holes.
- 2.Do not over tighten screws and bolts to avoid stripping.
- 3.Please use hand tools to assemble this product. Do not use power tools.
- 4. Must need 2 people to assemble this product.