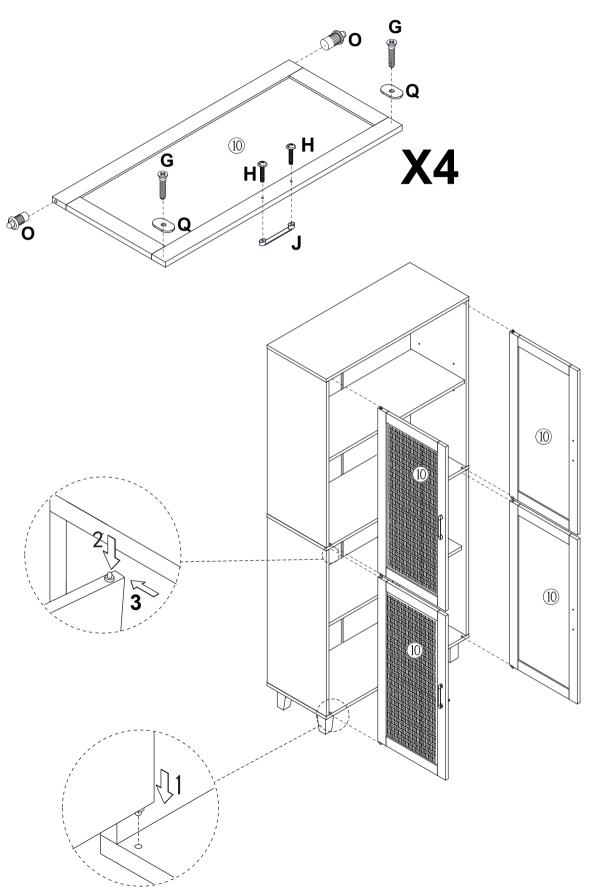

# **Included Accessories**

| Code | Description      | Qty |
|------|------------------|-----|
| 1    | Cabinet Top      | 1   |
| 2    | Left Side Panel  | 2   |
| 3    | Right Side Panel | 2   |
| 4    | Bottom Panel     | 1   |
| 5    | Partition Panel  | 1   |
| 6    | Shelf            | 2   |
| 7    | Back Stretcher   | 2   |
| 8    | Back Panel       | 4   |
| 9    | Feet             | 4   |
| 10   | Door             | 4   |

#### NOTED:

Step 4

Step 11