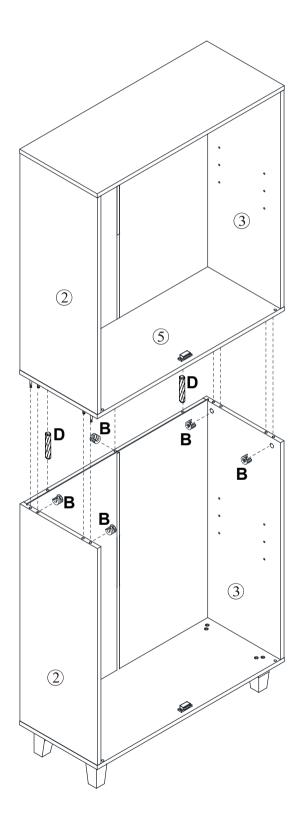

# **Assembling**

#### **IMPORTANT:**

- 1.Do not tighten bolts / screws completely until all bolts / screws are lined up and inserted into holes.
- 2.Do not over tighten screws and bolts to avoid stripping.
- 3.Please use hand tools to assemble this product. Do not use power tools.
- 4. Must need 2 people to assemble this product.