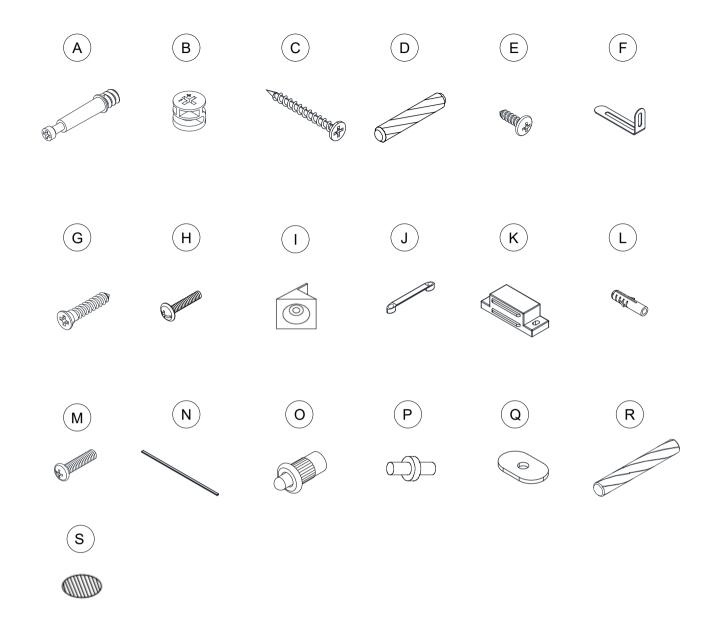

### What's included

| Code | Description            | Qty |
|------|------------------------|-----|
| Α    | Cam Bolt M6X35MM       | 14  |
| В    | Cam Lock 15X10MM       | 14  |
| С    | Screw M4X35MM          | 10  |
| D    | Wooden Dowel M6X30MM   | 16  |
| Е    | Screw M4X14MM          | 2   |
| F    | Metal Plate            | 2   |
| G    | Screw M3X14MM          | 28  |
| Н    | Bolt M4X20MM           | 8   |
| ı    | Plastic Corner Support | 12  |
| J    | Handle                 | 4   |
| K    | Magnetic Door Catcher  | 4   |
| L    | Anchor M6X30MM         | 2   |
| М    | Bolt M6X25MM           | 8   |
| N    | Plastic Strip          | 2   |
| 0    | Plastic Pin            | 8   |
| Р    | Metal Support          | 8   |
| Q    | Door Metal Plate       | 8   |
| R    | Wooden Dowel M6X50MM   | 4   |
| S    | Screw Hole Sticker     | 8   |

### The Hardware