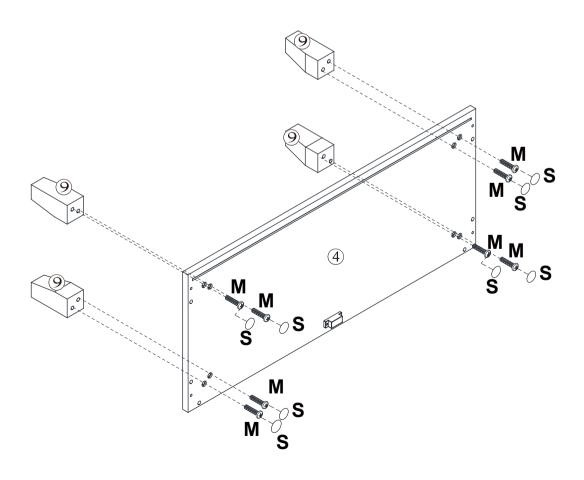

### What's included

| Code | Description            | Qty |
|------|------------------------|-----|
| Α    | Cam Bolt M6X35MM       | 14  |
| В    | Cam Lock 15X10MM       | 14  |
| С    | Screw M4X35MM          | 10  |
| D    | Wooden Dowel M6X30MM   | 16  |
| Е    | Screw M4X14MM          | 2   |
| F    | Metal Plate            | 2   |
| G    | Screw M3X14MM          | 28  |
| Н    | Bolt M4X20MM           | 8   |
| ı    | Plastic Corner Support | 12  |
| J    | Handle                 | 4   |
| K    | Magnetic Door Catcher  | 4   |
| L    | Anchor M6X30MM         | 2   |
| М    | Bolt M6X25MM           | 8   |
| N    | Plastic Strip          | 2   |
| 0    | Plastic Pin            | 8   |
| Р    | Metal Support          | 8   |
| Q    | Door Metal Plate       | 8   |
| R    | Wooden Dowel M6X50MM   | 4   |
| S    | Screw Hole Sticker     | 8   |

# **Included Accessories**

| Code | Description      | Qty |
|------|------------------|-----|
| 1    | Cabinet Top      | 1   |
| 2    | Left Side Panel  | 2   |
| 3    | Right Side Panel | 2   |
| 4    | Bottom Panel     | 1   |
| 5    | Partition Panel  | 1   |
| 6    | Shelf            | 2   |
| 7    | Back Stretcher   | 2   |
| 8    | Back Panel       | 4   |
| 9    | Feet             | 4   |
| 10   | Door             | 4   |