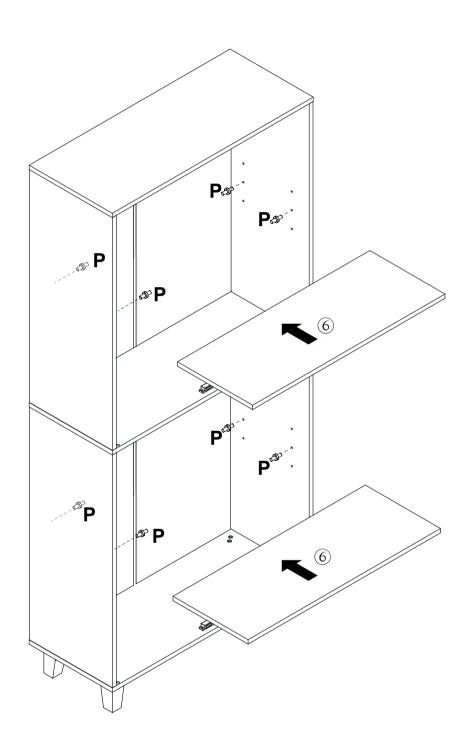

# **Assembling**

#### **IMPORTANT:**

- 1.Do not tighten bolts / screws completely until all bolts / screws are lined up and inserted into holes.
- 2.Do not over tighten screws and bolts to avoid stripping.
- 3.Please use hand tools to assemble this product. Do not use power tools.
- 4. Must need 2 people to assemble this product.