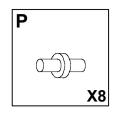

### What's included

| Code | Description            | Qty |
|------|------------------------|-----|
| Α    | Cam Bolt M6X35MM       | 14  |
| В    | Cam Lock 15X10MM       | 14  |
| С    | Screw M4X35MM          | 10  |
| D    | Wooden Dowel M6X30MM   | 16  |
| Е    | Screw M4X14MM          | 2   |
| F    | Metal Plate            | 2   |
| G    | Screw M3X14MM          | 28  |
| Н    | Bolt M4X20MM           | 8   |
| ı    | Plastic Corner Support | 12  |
| J    | Handle                 | 4   |
| K    | Magnetic Door Catcher  | 4   |
| L    | Anchor M6X30MM         | 2   |
| М    | Bolt M6X25MM           | 8   |
| N    | Plastic Strip          | 2   |
| 0    | Plastic Pin            | 8   |
| Р    | Metal Support          | 8   |
| Q    | Door Metal Plate       | 8   |
| R    | Wooden Dowel M6X50MM   | 4   |
| S    | Screw Hole Sticker     | 8   |