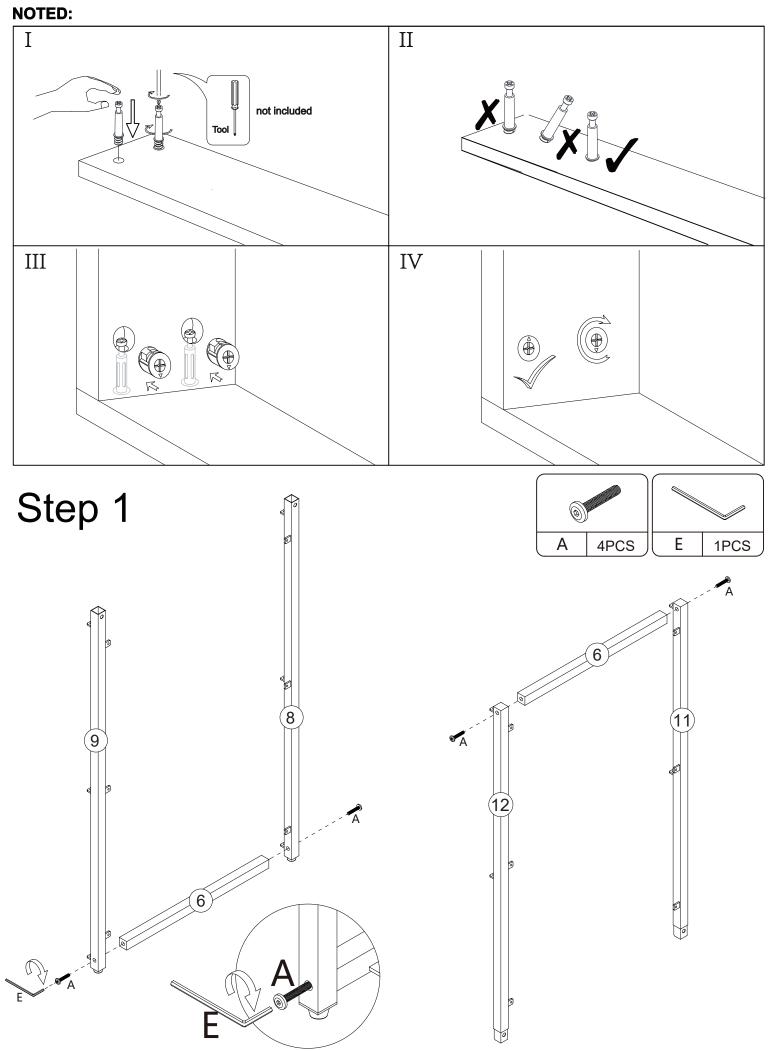

### **IMPORTANT:**

- 1. Do not tighten bolts / screws completely until all bolts / screws are lined up and inserted into holes.
- 2. Do not over tighten screws and bolts to avoid stripping.
- 3. Please use hand tools to assemble this product. Do not use power tools.
- 4. Must need 2 people to assemble this product.