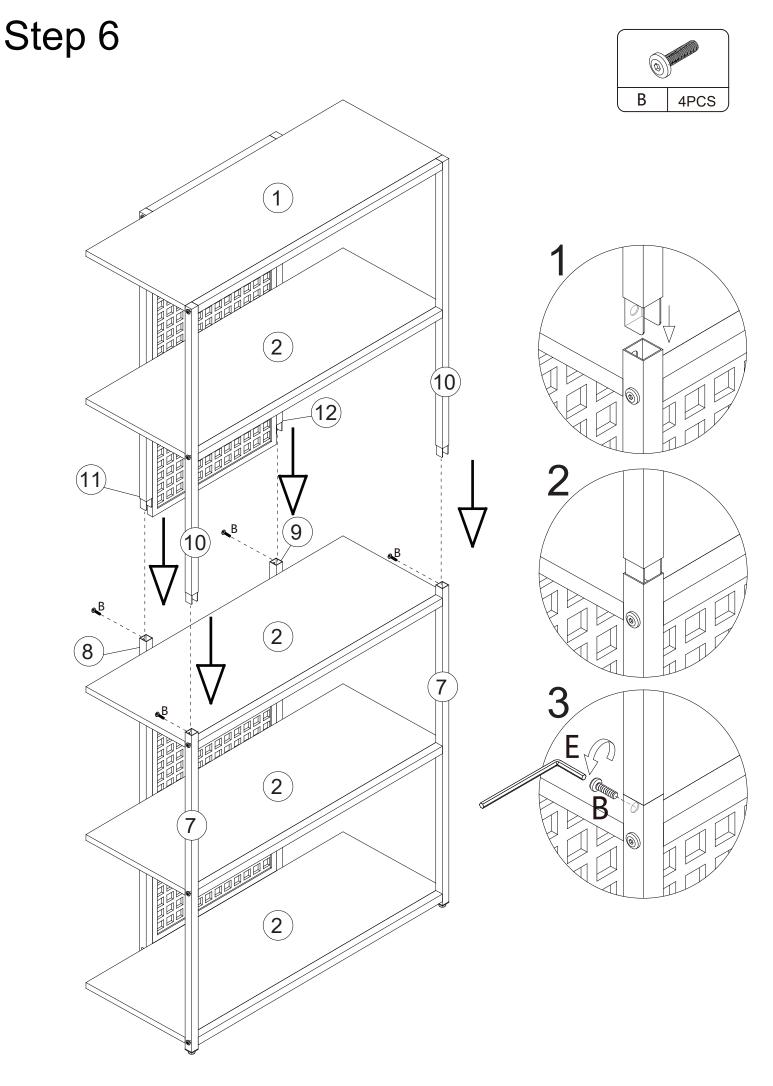

## **Included Accessories**

| Code | Description      | Qty |
|------|------------------|-----|
| 1    | Cabinet Top      | 1   |
| 2    | Shelf            | 4   |
| 3    | Upper Back Panel | 1   |
| 4    | Lower Back Panel | 1   |
| 5    | Metal Pipe       | 5   |
| 6    | Metal Pipe       | 2   |
| 7    | Metal Pipe       | 2   |
| 8    | Metal Pipe       | 1   |
| 9    | Metal Pipe       | 1   |
| 10   | Metal Pipe       | 2   |
| 11   | Metal Pipe       | 1   |
| 12   | Metal Pipe       | 1   |