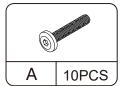

### **IMPORTANT:**

- 1. Do not tighten bolts / screws completely until all bolts / screws are lined up and inserted into holes.
- 2. Do not over tighten screws and bolts to avoid stripping.
- 3. Please use hand tools to assemble this product. Do not use power tools.
- 4. Must need 2 people to assemble this product.