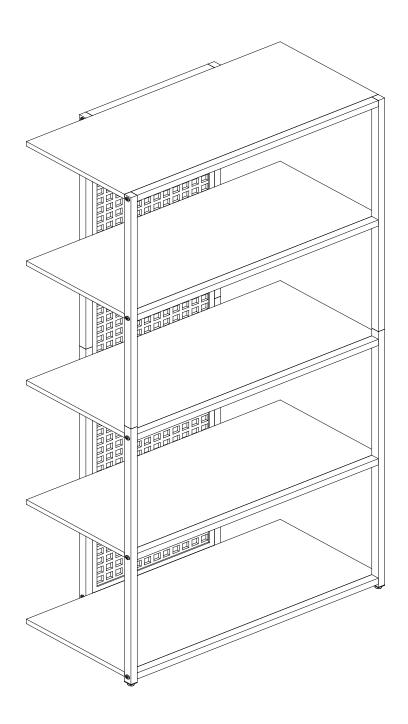

# **Installation Instruction**



**Product Name** 

## 5 Layer Rack

# **Assembling**

### What you need

- Use the packaging carton as a working surface to prevent product damage during assembly
- Phillips head screwdriver



Weight Limitation



50 I 20

Ibs table top Ibs per shelf



## What 's included

| Code | Description    | Qty |
|------|----------------|-----|
| А    | Bolt M6X35MM   | 14  |
| В    | Bolt M6X16MM   | 4   |
| С    | Screw M4X14MM  | 39  |
| D    | Screw M4X35MM  | 2   |
| Е    | Allen Key      | 1   |
| F    | Metal Plate    | 2   |
| G    | Anchor M6X30MM | 2   |

## The hardwares



### **IMPORTANT:**

- 1. Do not tighten bolts / screws completely until all bolts / screws are lined up and inserted into holes.
- 2. Do not over tighten screws and bolts to avoid stripping.
- 3. Please use hand t