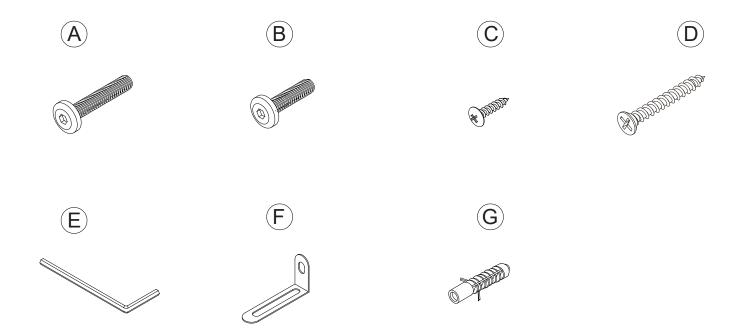

## What 's included

| Code | Description    | Qty |
|------|----------------|-----|
| А    | Bolt M6X35MM   | 14  |
| В    | Bolt M6X16MM   | 4   |
| С    | Screw M4X14MM  | 39  |
| D    | Screw M4X35MM  | 2   |
| Е    | Allen Key      | 1   |
| F    | Metal Plate    | 2   |
| G    | Anchor M6X30MM | 2   |

## The hardwares