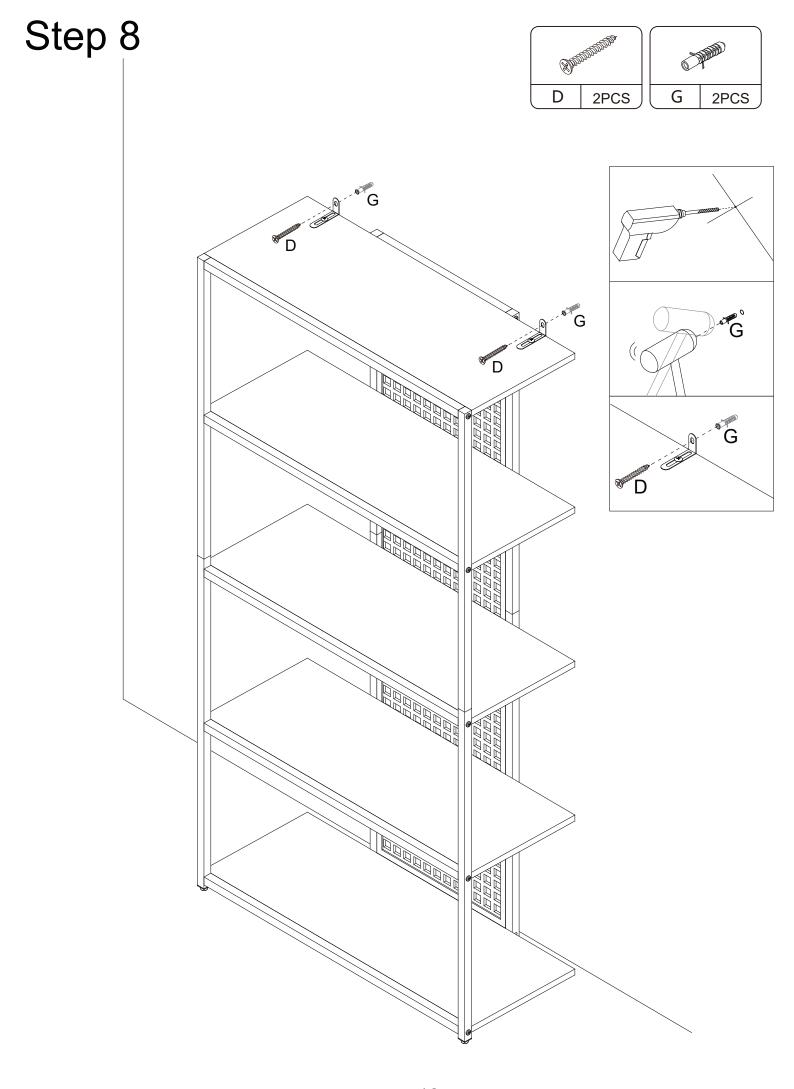

## What 's included

| Code | Description    | Qty |
|------|----------------|-----|
| А    | Bolt M6X35MM   | 14  |
| В    | Bolt M6X16MM   | 4   |
| С    | Screw M4X14MM  | 39  |
| D    | Screw M4X35MM  | 2   |
| Е    | Allen Key      | 1   |
| F    | Metal Plate    | 2   |
| G    | Anchor M6X30MM | 2   |