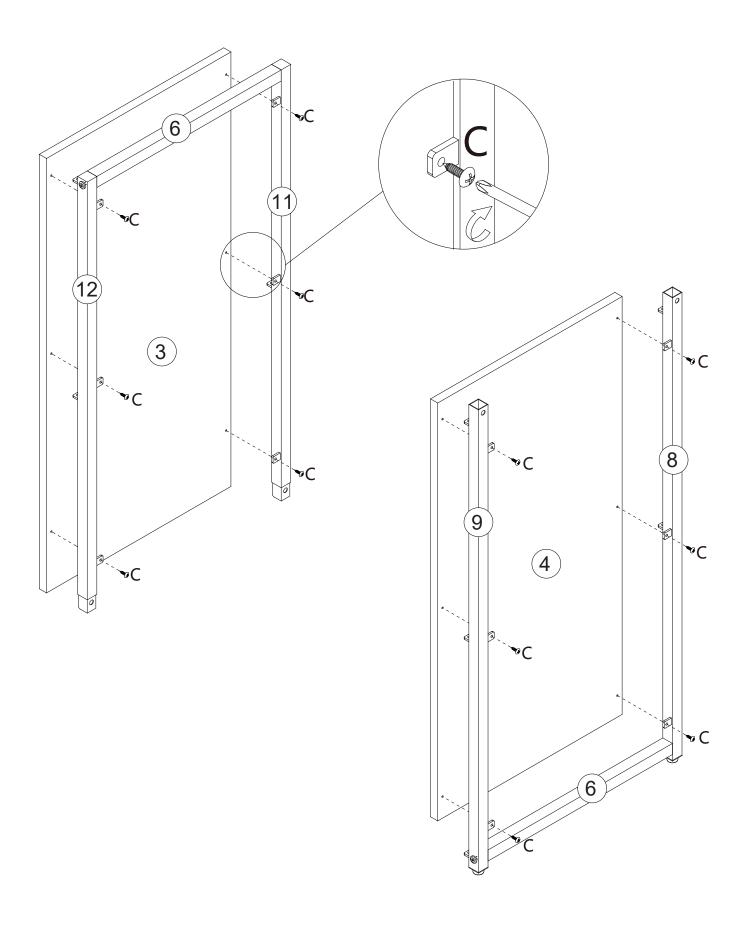

## **Included Accessories**

| Code | Description      | Qty |
|------|------------------|-----|
| 1    | Cabinet Top      | 1   |
| 2    | Shelf            | 4   |
| 3    | Upper Back Panel | 1   |
| 4    | Lower Back Panel | 1   |
| 5    | Metal Pipe       | 5   |
| 6    | Metal Pipe       | 2   |
| 7    | Metal Pipe       | 2   |
| 8    | Metal Pipe       | 1   |
| 9    | Metal Pipe       | 1   |
| 10   | Metal Pipe       | 2   |
| 11   | Metal Pipe       | 1   |
| 12   | Metal Pipe       | 1   |