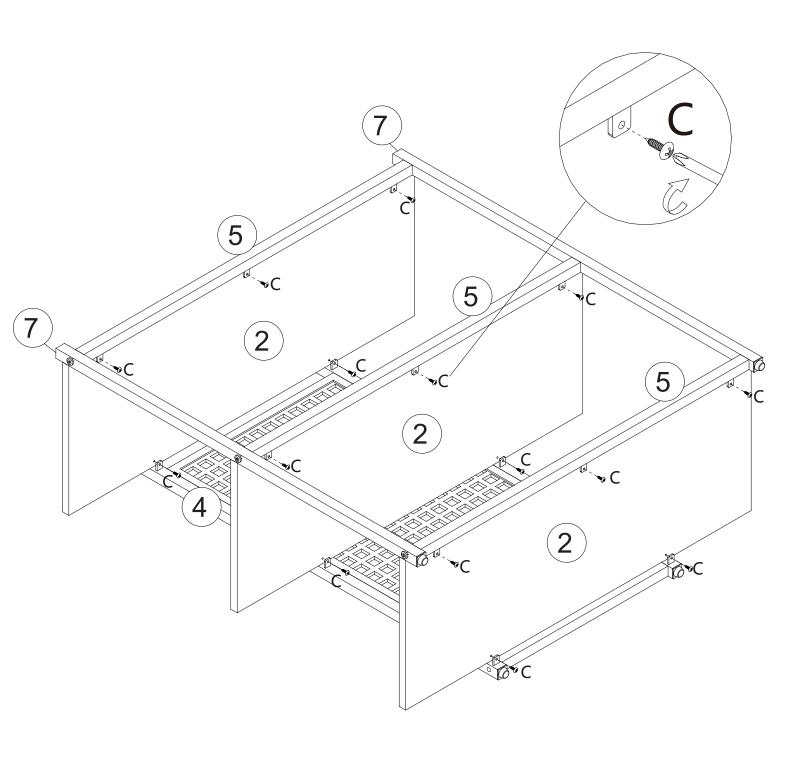

## **Included Accessories**

| Code | Description      | Qty |
|------|------------------|-----|
| 1    | Cabinet Top      | 1   |
| 2    | Shelf            | 4   |
| 3    | Upper Back Panel | 1   |
| 4    | Lower Back Panel | 1   |
| 5    | Metal Pipe       | 5   |
| 6    | Metal Pipe       | 2   |
| 7    | Metal Pipe       | 2   |
| 8    | Metal Pipe       | 1   |
| 9    | Metal Pipe       | 1   |
| 10   | Metal Pipe       | 2   |
| 11   | Metal Pipe       | 1   |
| 12   | Metal Pipe       | 1   |

## The Accessoriess

Step 5