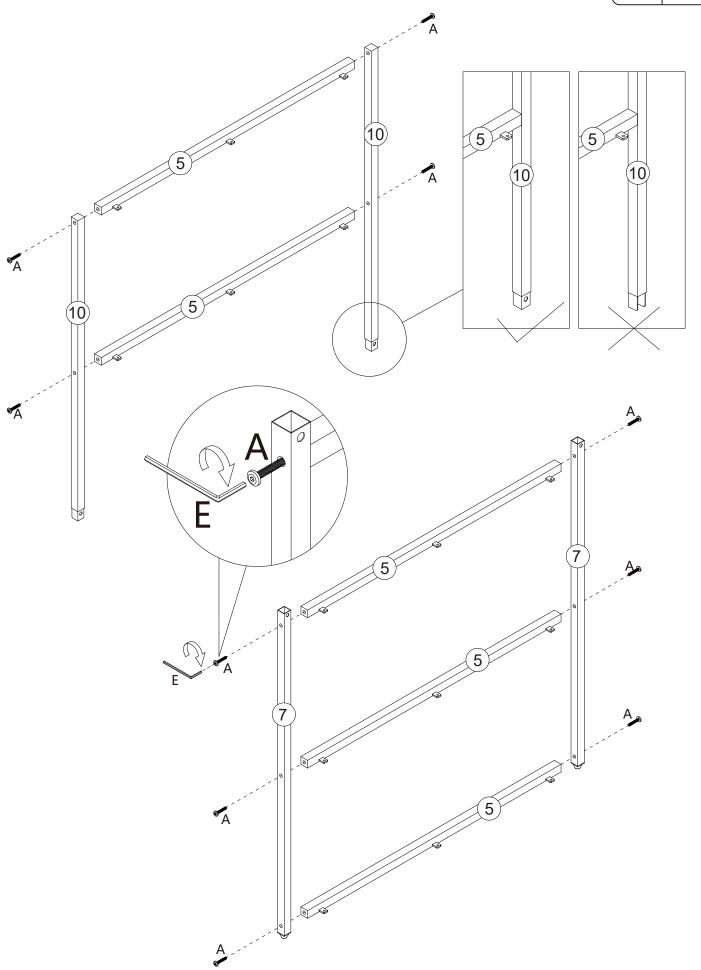

### **IMPORTANT:**

- 1. Do not tighten bolts / screws completely until all bolts / screws are lined up and inserted into holes.
- 2. Do not over tighten screws and bolts to avoid stripping.
- 3. Please use hand tools to assemble this product. Do not use power tools.
- 4. Must need 2 people to assemble this product.