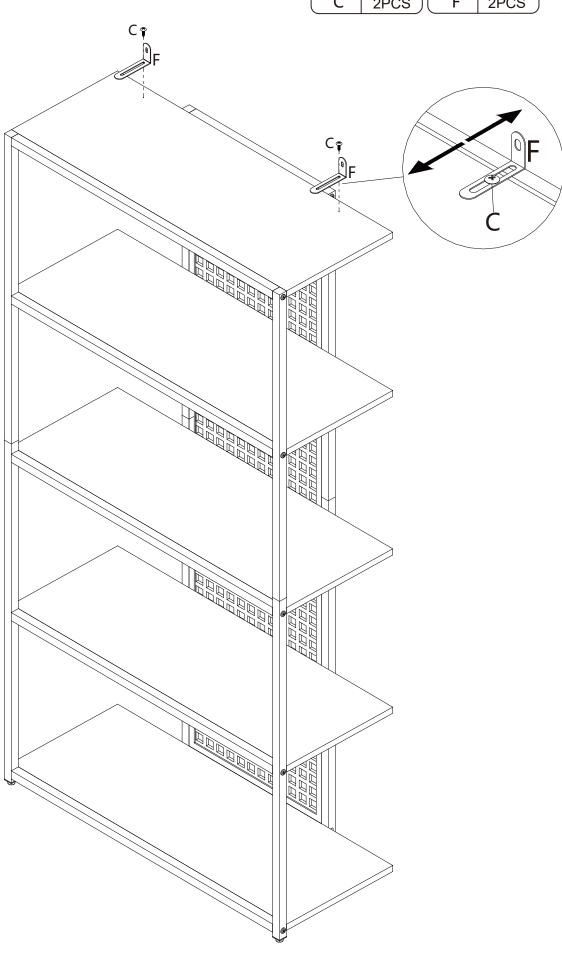

## What 's included

| Code | Description    | Qty |
|------|----------------|-----|
| А    | Bolt M6X35MM   | 14  |
| В    | Bolt M6X16MM   | 4   |
| С    | Screw M4X14MM  | 39  |
| D    | Screw M4X35MM  | 2   |
| Е    | Allen Key      | 1   |
| F    | Metal Plate    | 2   |
| G    | Anchor M6X30MM | 2   |