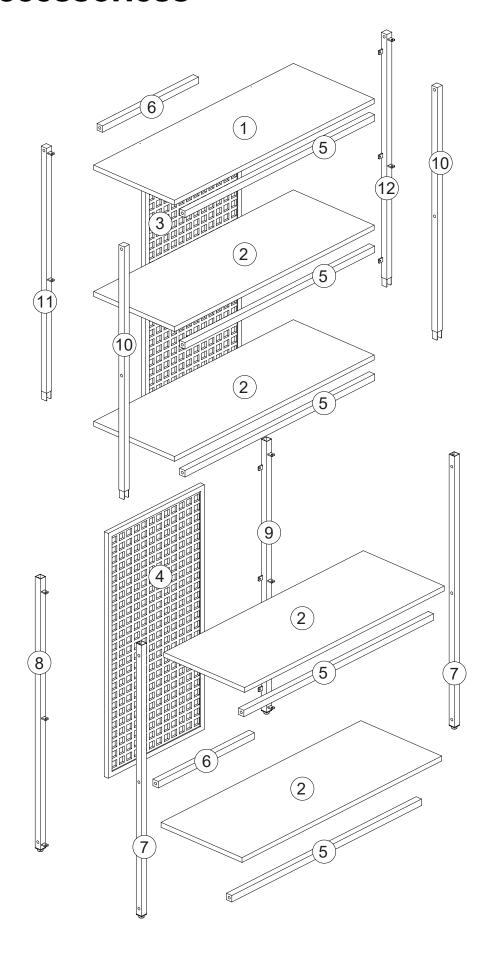

## The Accessoriess

Step 5

## **Included Accessories**

| Code | Description      | Qty |
|------|------------------|-----|
| 1    | Cabinet Top      | 1   |
| 2    | Shelf            | 4   |
| 3    | Upper Back Panel | 1   |
| 4    | Lower Back Panel | 1   |
| 5    | Metal Pipe       | 5   |
| 6    | Metal Pipe       | 2   |
| 7    | Metal Pipe       | 2   |
| 8    | Metal Pipe       | 1   |
| 9    | Metal Pipe       | 1   |
| 10   | Metal Pipe       | 2   |
| 11   | Metal Pipe       | 1   |
| 12   | Metal Pipe       | 1   |