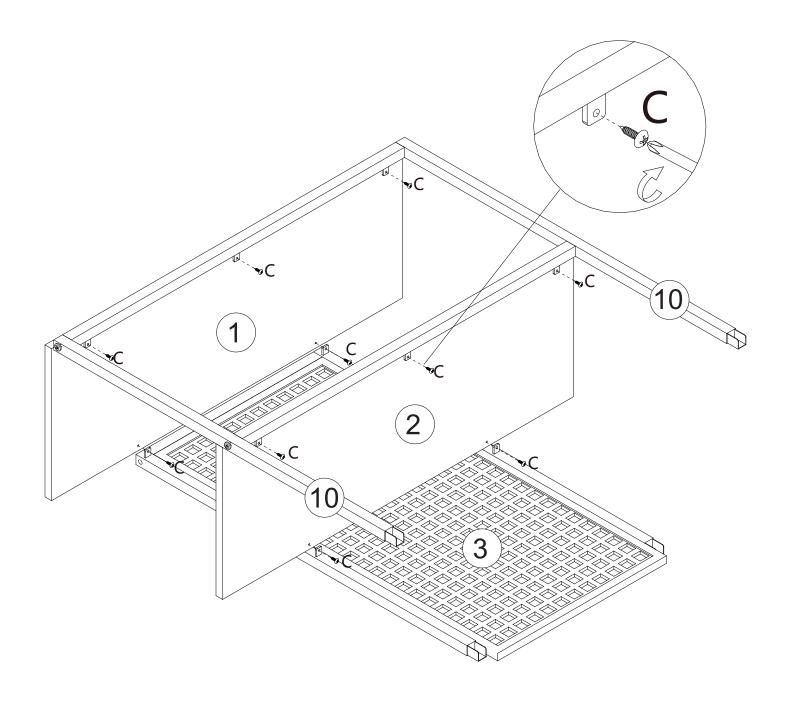

crews are lined up and inserted into holes.
- 2. Do not over tighten screws and bolts to avoid stripping.
- 3. Please use hand tools to assemble this product. Do not use power tools.
- 4. Must need 2 people to assemble this product.



2 PERSONS

## **Included Accessories**

| Code | Description      | Qty |
|------|------------------|-----|
| 1    | Cabinet Top      | 1   |
| 2    | Shelf            | 4   |
| 3    | Upper Back Panel | 1   |
| 4    | Lower Back Panel | 1   |
| 5    | Metal Pipe       | 5   |
| 6    | Metal Pipe       | 2   |
| 7    | Metal Pipe       | 2   |
| 8    | Metal Pipe       | 1   |
| 9    | Metal Pipe       | 1   |
| 10   | Metal Pipe       | 2   |
| 11   | Metal Pipe       | 1   |
| 12   | Metal Pipe       | 1   |

## The Accessoriess

















Step 5













# **Proper Use**

**DO NOT** use for commercial purposes

**DO NOT** use as a step stool or stand on table

**DO NOT** put hot serving liquid directly on the table top

**DO NOT** leave spilled liquid on the table top

DO NOT use table if damaged

**DO NOT** exceed weight limit

**DO NOT** make temporary repairs

**DO NOT** use outdoor

### Dear Customer:

Thank you for purchasing our product,we wish you satisfy our service,if you have any further questions or any quality issues, please show the belows number and don't hesitate to contact our Customer Service People:

## W688202311