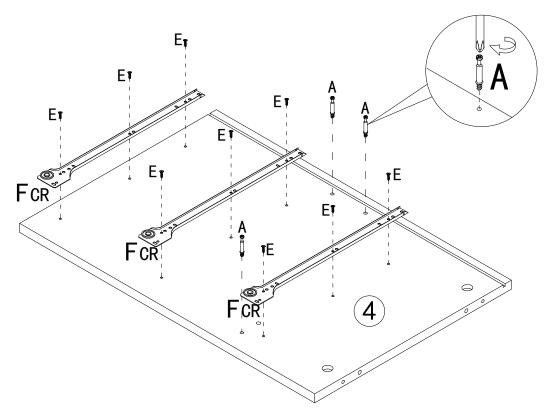

#### **IMPORTANT:**

- 1. Do not tighten bolts / screws completely until all bolts / screws are lined up and inserted into holes.
- 2. Do not over tighten screws and bolts to avoid stripping.
- 3. Please use hand tools to assemble this product. Do not use power tools.
- 4. Must need 2 people to assemble this product.