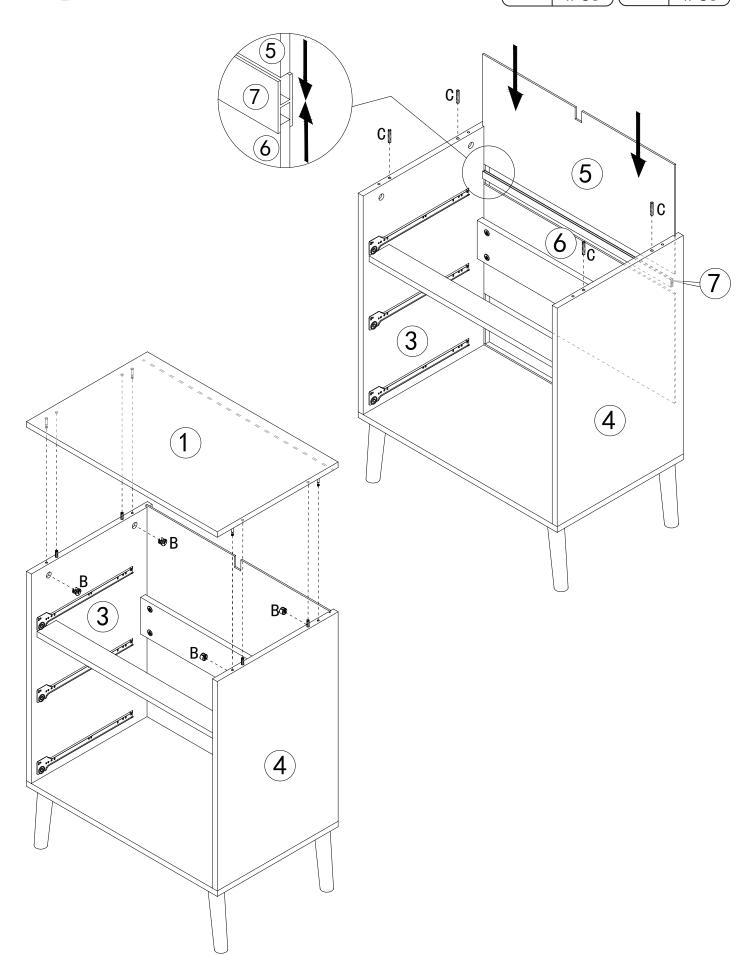

## **Assembling**

#### **IMPORTANT:**

- 1. Do not tighten bolts / screws completely until all bolts / screws are lined up and inserted into holes.
- 2. Do not over tighten screws and bolts to avoid stripping.
- 3. Please use hand tools to assemble this product. Do not use power tools.
- 4. Must need 2 people to assemble this product.

### **Included Accessories**

| Code | Description               | Qty |
|------|---------------------------|-----|
| 1    | Cabinet Top               | 1   |
| 2    | Bottom Panel              | 1   |
| 3    | Left Side Panel           | 1   |
| 4    | Right Side Panel          | 1   |
| 5    | Upper Back Panel          | 1   |
| 6    | Lower Back Panel          | 1   |
| 7    | Horizontal Back Stretcher | 1   |
| 8    | Back Support Panel        | 1   |
| 9    | Front Support Panel       | 1   |
| 10   | Foot                      | 4   |
| 11   | Drawer Left Side Panel    | 3   |
| 12   | Drawer Right Side Panel   | 3   |
| 13   | Drawer Support Panel      | 3   |
| 14   | Drawer Bottom Panel       | 3   |
| 15   | Drawer Back Panel         | 3   |
| 16   | Drawer Front Panel        | 3   |