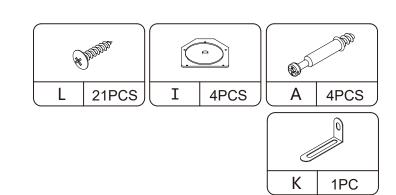

#### What 's included

| Code | Description            | Qty |
|------|------------------------|-----|
| А    | Cam Bolt M6X35MM       | 25  |
| В    | Cam Lock 15X10MM       | 25  |
| С    | Wooden Dowel M6X30MM   | 10  |
| D    | Screw M4X35MM          | 20  |
| Е    | Screw M3X12MM          | 36  |
| F    | Slide Sets             | 3   |
| G    | Handle                 | 3   |
| Н    | Bolt M4X20MM           | 3   |
| I    | Metal Pin              | 4   |
| J    | Anchor M6X30MM         | 1   |
| K    | Metal Plate            | 1   |
| L    | Screw M4X14MM          | 21  |
| М    | Plastic Corner Support | 8   |
| N    | Screw M3X16MM          | 8   |
|      |                        |     |

### The hardwares