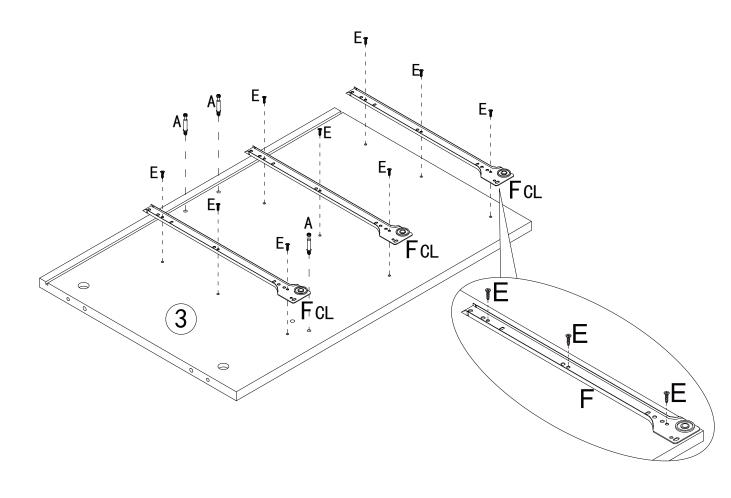

#### **IMPORTANT:**

- 1. Do not tighten bolts / screws completely until all bolts / screws are lined up and inserted into holes.
- 2. Do not over tighten screws and bolts to avoid stripping.
- 3. Please use hand tools to assemble this product. Do not use power tools.
- 4. Must need 2 people to assemble this product.