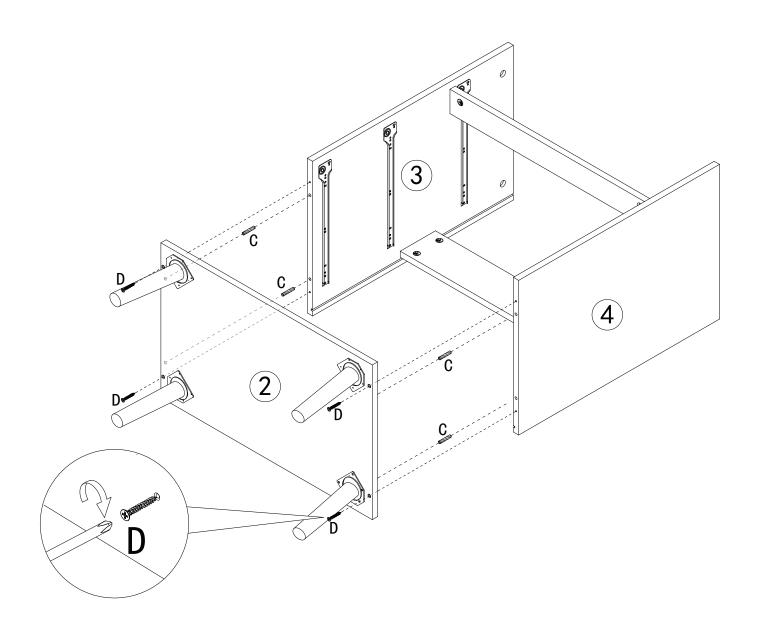

## **Assembling**

#### **IMPORTANT:**

- 1. Do not tighten bolts / screws completely until all bolts / screws are lined up and inserted into holes.
- 2. Do not over tighten screws and bolts to avoid stripping.
- 3. Please use hand tools to assemble this product. Do not use power tools.
- 4. Must need 2 people to assemble this product.