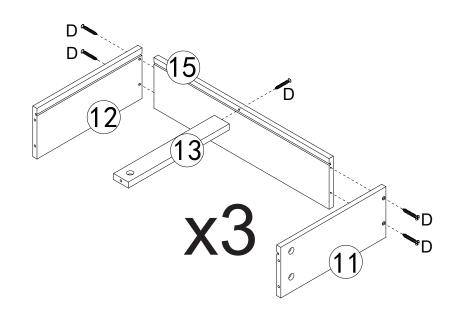

## **Assembling**

#### **IMPORTANT:**

- 1. Do not tighten bolts / screws completely until all bolts / screws are lined up and inserted into holes.
- 2. Do not over tighten screws and bolts to avoid stripping.
- 3. Please use hand tools to assemble this product. Do not use power tools.
- 4. Must need 2 people to assemble this product.