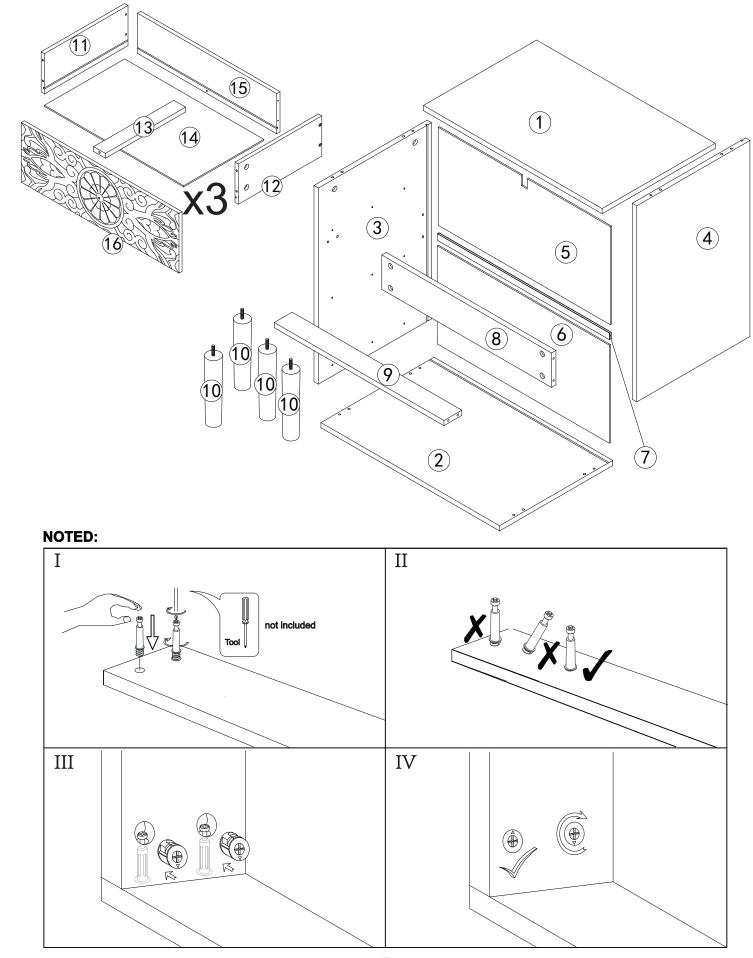

### **Included Accessories**

| Code | Description               | Qty |
|------|---------------------------|-----|
| 1    | Cabinet Top               | 1   |
| 2    | Bottom Panel              | 1   |
| 3    | Left Side Panel           | 1   |
| 4    | Right Side Panel          | 1   |
| 5    | Upper Back Panel          | 1   |
| 6    | Lower Back Panel          | 1   |
| 7    | Horizontal Back Stretcher | 1   |
| 8    | Back Support Panel        | 1   |
| 9    | Front Support Panel       | 1   |
| 10   | Foot                      | 4   |
| 11   | Drawer Left Side Panel    | 3   |
| 12   | Drawer Right Side Panel   | 3   |
| 13   | Drawer Support Panel      | 3   |
| 14   | Drawer Bottom Panel       | 3   |
| 15   | Drawer Back Panel         | 3   |
| 16   | Drawer Front Panel        | 3   |

### The Accessoriess