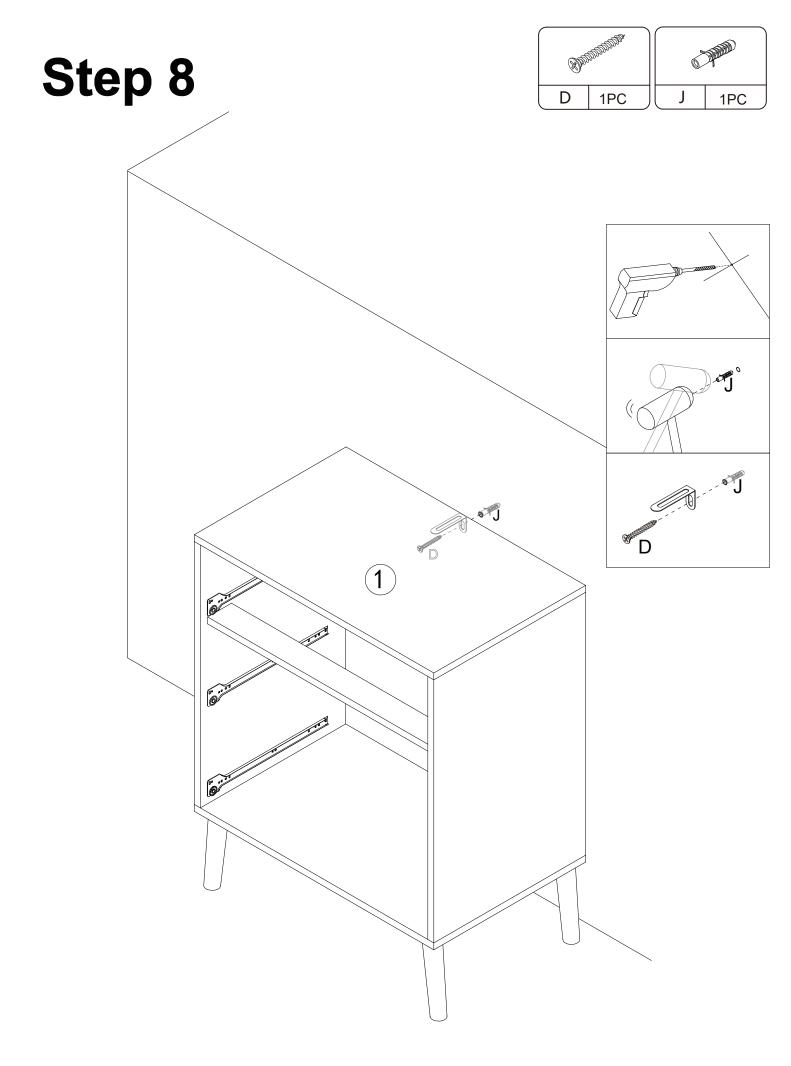

## **Assembling**

#### **IMPORTANT:**

- 1. Do not tighten bolts / screws completely until all bolts / screws are lined up and inserted into holes.
- 2. Do not over tighten screws and bolts to avoid stripping.
- 3. Please use hand tools to assemble this product. Do not use power tools.
- 4. Must need 2 people to assemble this product.