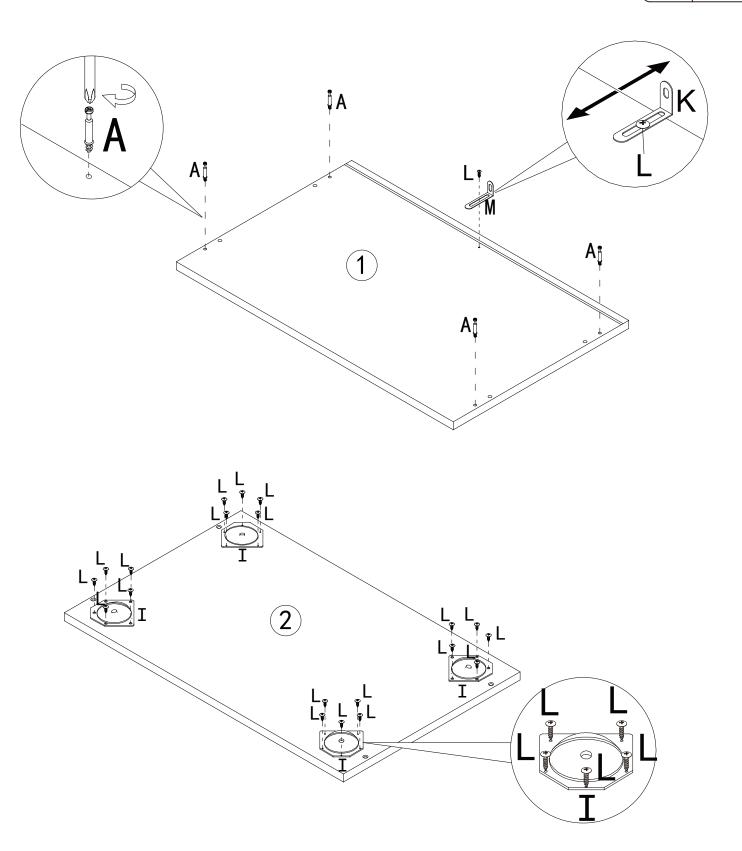

#### **IMPORTANT:**

- 1. Do not tighten bolts / screws completely until all bolts / screws are lined up and inserted into holes.
- 2. Do not over tighten screws and bolts to avoid stripping.
- 3. Please use hand tools to assemble this product. Do not use power tools.
- 4. Must need 2 people to assemble this product.