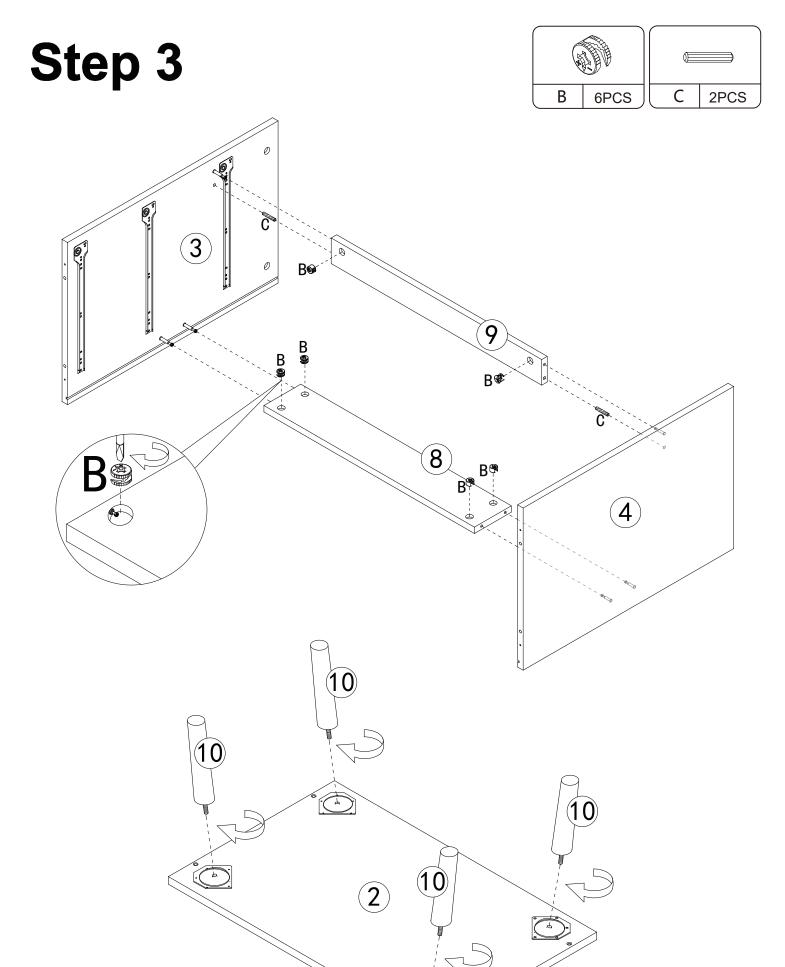

## **Assembling**

#### **IMPORTANT:**

- 1. Do not tighten bolts / screws completely until all bolts / screws are lined up and inserted into holes.
- 2. Do not over tighten screws and bolts to avoid stripping.
- 3. Please use hand tools to assemble this product. Do not use power tools.
- 4. Must need 2 people to assemble this product.

### **Included Accessories**

| Code | Description               | Qty |
|------|---------------------------|-----|
| 1    | Cabinet Top               | 1   |
| 2    | Bottom Panel              | 1   |
| 3    | Left Side Panel           | 1   |
| 4    | Right Side Panel          | 1   |
| 5    | Upper Back Panel          | 1   |
| 6    | Lower Back Panel          | 1   |
| 7    | Horizontal Back Stretcher | 1   |
| 8    | Back Support Panel        | 1   |
| 9    | Front Support Panel       | 1   |
| 10   | Foot                      | 4   |
| 11   | Drawer Left Side Panel    | 3   |
| 12   | Drawer Right Side Panel   | 3   |
| 13   | Drawer Support Panel      | 3   |
| 14   | Drawer Bottom Panel       | 3   |
| 15   | Drawer Back Panel         | 3   |
| 16   | Drawer Front Panel        | 3   |