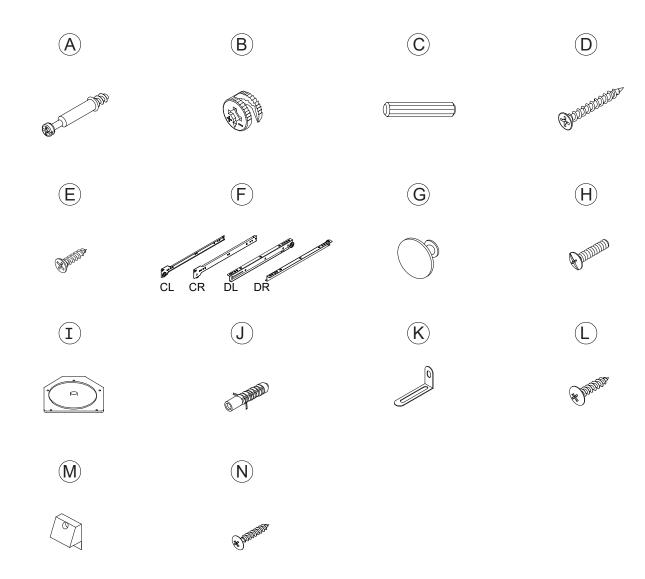

#### What 's included

| Code | Description            | Qty |
|------|------------------------|-----|
| А    | Cam Bolt M6X35MM       | 25  |
| В    | Cam Lock 15X10MM       | 25  |
| С    | Wooden Dowel M6X30MM   | 10  |
| D    | Screw M4X35MM          | 20  |
| Е    | Screw M3X12MM          | 36  |
| F    | Slide Sets             | 3   |
| G    | Handle                 | 3   |
| Н    | Bolt M4X20MM           | 3   |
| I    | Metal Pin              | 4   |
| J    | Anchor M6X30MM         | 1   |
| K    | Metal Plate            | 1   |
| L    | Screw M4X14MM          | 21  |
| М    | Plastic Corner Support | 8   |
| N    | Screw M3X16MM          | 8   |
|      |                        |     |

### The hardwares