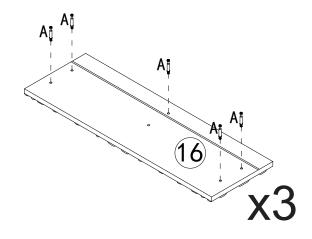

### **Included Accessories**

| Code | Description               | Qty |
|------|---------------------------|-----|
| 1    | Cabinet Top               | 1   |
| 2    | Bottom Panel              | 1   |
| 3    | Left Side Panel           | 1   |
| 4    | Right Side Panel          | 1   |
| 5    | Upper Back Panel          | 1   |
| 6    | Lower Back Panel          | 1   |
| 7    | Horizontal Back Stretcher | 1   |
| 8    | Back Support Panel        | 1   |
| 9    | Front Support Panel       | 1   |
| 10   | Foot                      | 4   |
| 11   | Drawer Left Side Panel    | 3   |
| 12   | Drawer Right Side Panel   | 3   |
| 13   | Drawer Support Panel      | 3   |
| 14   | Drawer Bottom Panel       | 3   |
| 15   | Drawer Back Panel         | 3   |
| 16   | Drawer Front Panel        | 3   |