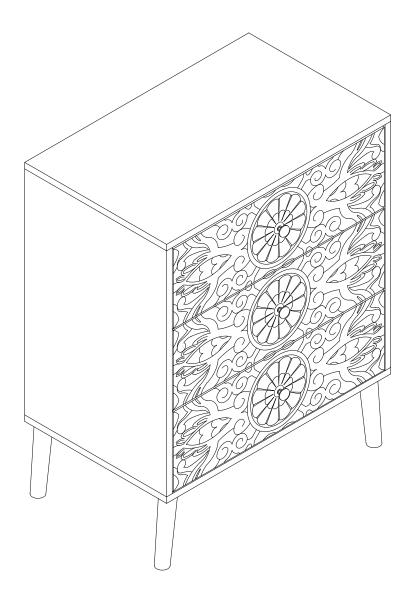

#### **3 Drawer Cabinet**

### **Included Accessories**

| Code | Description               | Qty |
|------|---------------------------|-----|
| 1    | Cabinet Top               | 1   |
| 2    | Bottom Panel              | 1   |
| 3    | Left Side Panel           | 1   |
| 4    | Right Side Panel          | 1   |
| 5    | Upper Back Panel          | 1   |
| 6    | Lower Back Panel          | 1   |
| 7    | Horizontal Back Stretcher | 1   |
| 8    | Back Support Panel        | 1   |
| 9    | Front Support Panel       | 1   |
| 10   | Foot                      | 4   |
| 11   | Drawer Left Side Panel    | 3   |
| 12   | Drawer Right Side Panel   | 3   |
| 13   | Drawer Support Panel      | 3   |
| 14   | Drawer Bottom Panel       | 3   |
| 15   | Drawer Back Panel         | 3   |
| 16   | Drawer Front Panel        | 3   |

### The Accessoriess