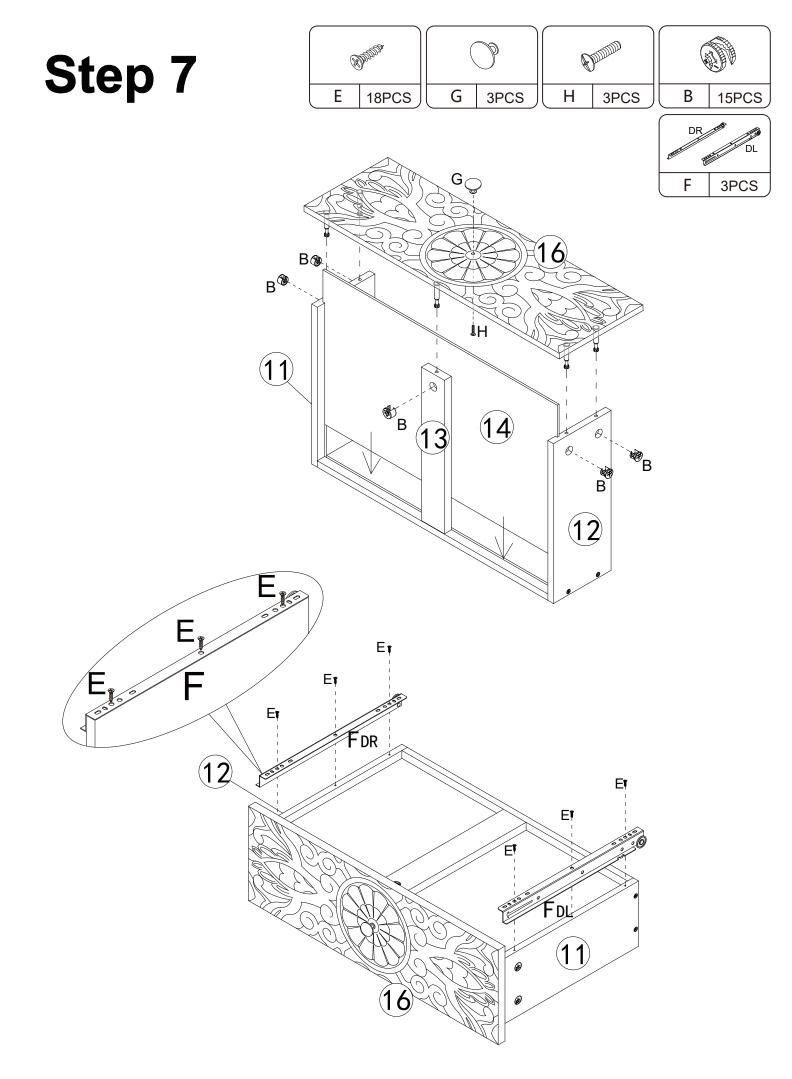

## **Assembling**

#### **IMPORTANT:**

- 1. Do not tighten bolts / screws completely until all bolts / screws are lined up and inserted into holes.
- 2. Do not over tighten screws and bolts to avoid stripping.
- 3. Please use hand tools to assemble this product. Do not use power tools.
- 4. Must need 2 people to assemble this product.