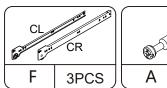

#### What 's included

| Code | Description            | Qty |
|------|------------------------|-----|
| А    | Cam Bolt M6X35MM       | 25  |
| В    | Cam Lock 15X10MM       | 25  |
| С    | Wooden Dowel M6X30MM   | 10  |
| D    | Screw M4X35MM          | 20  |
| Е    | Screw M3X12MM          | 36  |
| F    | Slide Sets             | 3   |
| G    | Handle                 | 3   |
| Н    | Bolt M4X20MM           | 3   |
| I    | Metal Pin              | 4   |
| J    | Anchor M6X30MM         | 1   |
| K    | Metal Plate            | 1   |
| L    | Screw M4X14MM          | 21  |
| М    | Plastic Corner Support | 8   |
| N    | Screw M3X16MM          | 8   |
|      |                        |     |

### The hardwares