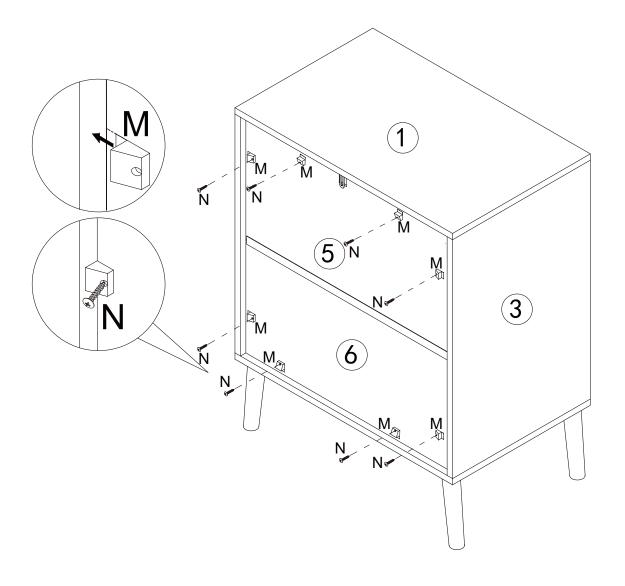

## **Assembling**

#### **IMPORTANT:**

- 1. Do not tighten bolts / screws completely until all bolts / screws are lined up and inserted into holes.
- 2. Do not over tighten screws and bolts to avoid stripping.
- 3. Please use hand tools to assemble this product. Do not use power tools.
- 4. Must need 2 people to assemble this product.