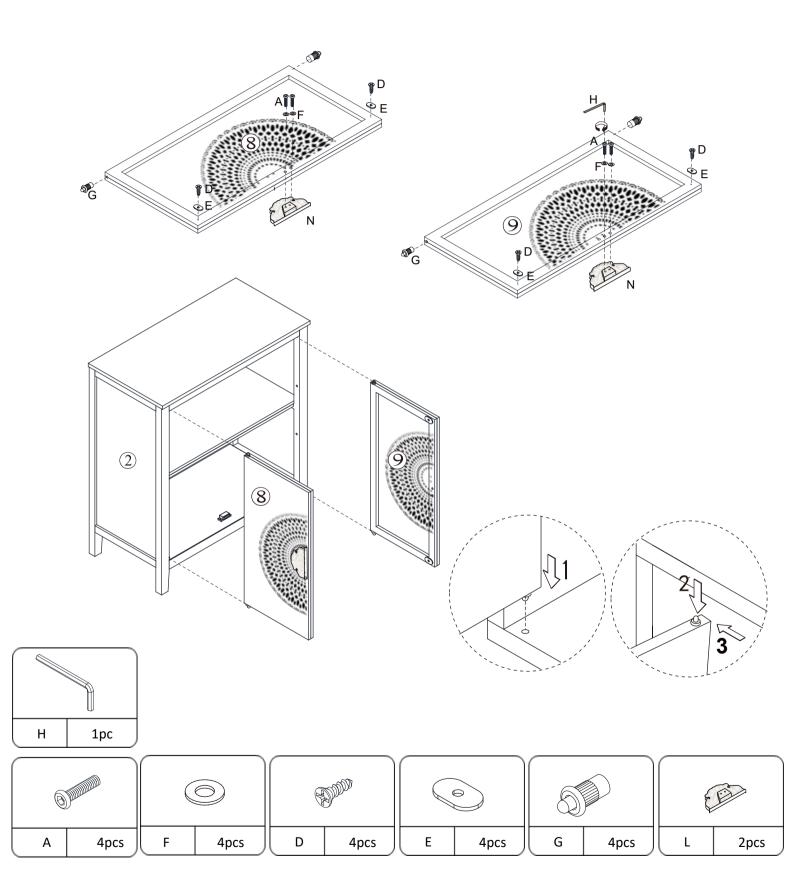

## What's included

| Code | Description            | Qty |
|------|------------------------|-----|
| А    | Bolt M6X30MM           | 12  |
| В    | Magnetic Door Catcher  | 2   |
| С    | Screw Φ3x16mm          | 12  |
| D    | Screw Ø3x14mm          | 4   |
| Е    | Metal Plate            | 4   |
| F    | Metal Washer           | 12  |
| G    | Plastic Pin            | 4   |
| Н    | Allen Key              | 1   |
| I    | Plastic Corner Support | 8   |
| J    | Screw Φ4x40mm          | 2   |
| К    | Nylon strap            | 2   |
| L    | Screw M4X14MM          | 2   |
| М    | Anchor M6X30MM         | 2   |
| Ν    | Handle                 | 2   |
| 0    | Metal Support          | 4   |

#### The Hardwares