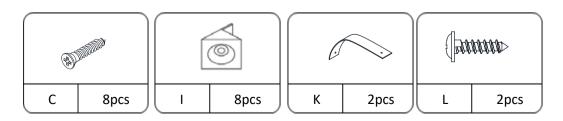

## What's included

| Code | Description            | Qty |
|------|------------------------|-----|
| А    | Bolt M6X30MM           | 12  |
| В    | Magnetic Door Catcher  | 2   |
| С    | Screw Φ3x16mm          | 12  |
| D    | Screw Ø3x14mm          | 4   |
| Е    | Metal Plate            | 4   |
| F    | Metal Washer           | 12  |
| G    | Plastic Pin            | 4   |
| Н    | Allen Key              | 1   |
| I    | Plastic Corner Support | 8   |
| J    | Screw Φ4x40mm          | 2   |
| К    | Nylon strap            | 2   |
| L    | Screw M4X14MM          | 2   |
| М    | Anchor M6X30MM         | 2   |
| Ν    | Handle                 | 2   |
| 0    | Metal Support          | 4   |

#### The Hardwares