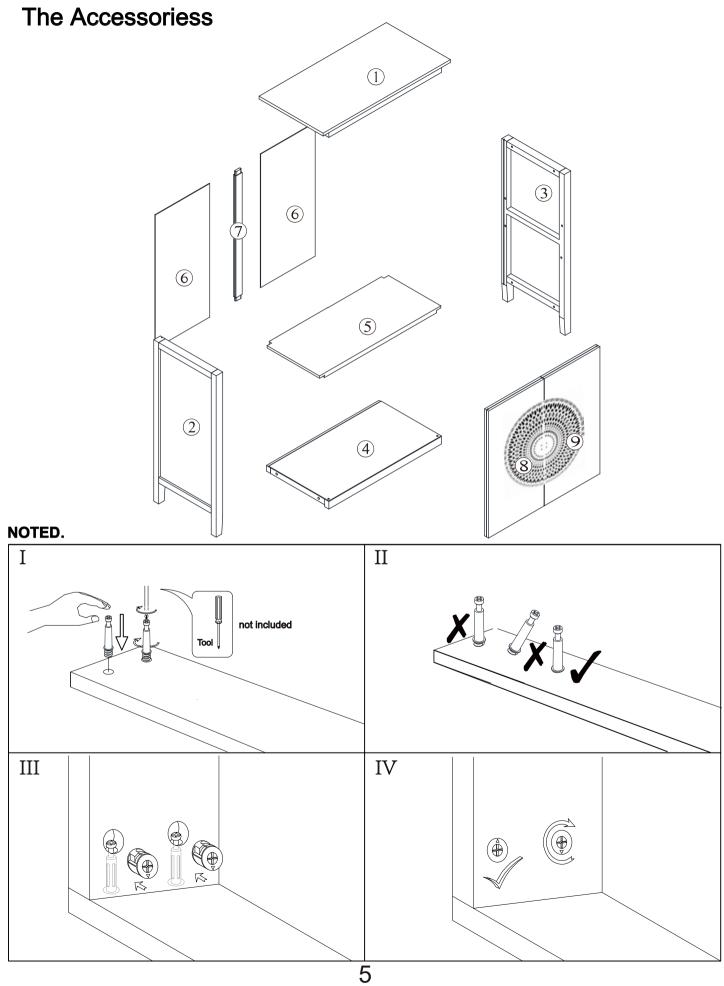

## **Included Accessories**

| Code | Description        | Qty |
|------|--------------------|-----|
| 1    | Cabinet Top        | 1   |
| 2    | Left Side Panel    | 1   |
| 3    | Right Side Panel   | 1   |
| 4    | Bottom Panel       | 1   |
| 5    | Shelf              | 1   |
| 6    | Back Panel         | 2   |
| 7    | Back Support Panel | 1   |
| 8    | Left Door          | 1   |
| 9    | Right Door         | 1   |