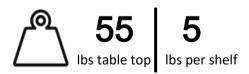

# Installation Instruction



**Product Name** 

## 2 Door Cabinet

Ver.1.0 20230801

# Assembling

#### Estimated time for assembly



#### What you need

- Use the packaging carton as a working surface to prevent product damage during assembly
- Phillips head screwdriver

3

#### Weight Limitation





2 PERSONS

## What's included

| Code | Description            | Qty |
|------|------------------------|-----|
| А    | Bolt M6X30MM           | 12  |
| В    | Magnetic Door Catcher  | 2   |
| С    | Screw Φ3x16mm          | 12  |
| D    | Screw Ø3x14mm          | 4   |
| Е    | Metal Plate            | 4   |
| F    | Metal Washer           | 12  |
| G    | Plastic Pin            | 4   |
| Н    | Allen Key              | 1   |
| I    | Plastic Corner Support | 8   |
| J    | Screw Φ4x40mm          | 2   |
| К    | Nylon strap            | 2   |
| L    | Screw M4X14MM          | 2   |
| М    | Anchor M6X30MM         | 2   |
| Ν    | Handle                 | 2   |
| 0    | Metal Support          | 4   |

#### The Hardwares



#### **IMPORTANT:**

1.Do not tighten bolts / screws completel