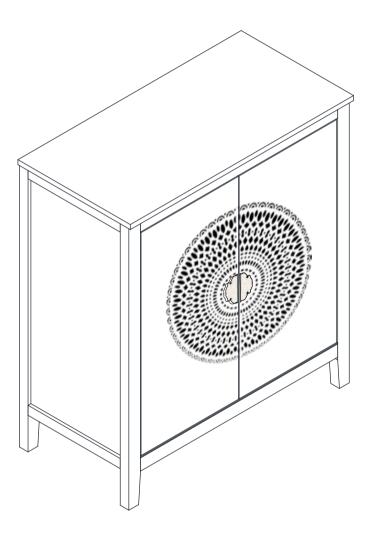

# Installation Instruction



**Product Name** 

## 2 Door Cabinet

Ver.1.0 20230801

# Assembling

#### Estimated time for assembly



#### What you need

- Use the packaging carton as a working surface to prevent product damage during assembly
- Phillips head screwdriver

3

#### Weight Limitation





2 PERSONS

## What's included

| Code | Description            | Qty |
|------|------------------------|-----|
| А    | Bolt M6X30MM           | 12  |
| В    | Magnetic Door Catcher  | 2   |
| С    | Screw Φ3x16mm          | 12  |
| D    | Screw Ø3x14mm          | 4   |
| Е    | Metal Plate            | 4   |
| F    | Metal Washer           | 12  |
| G    | Plastic Pin            | 4   |
| Н    | Allen Key              | 1   |
| I    | Plastic Corner Support | 8   |
| J    | Screw Φ4x40mm          | 2   |
| К    | Ny