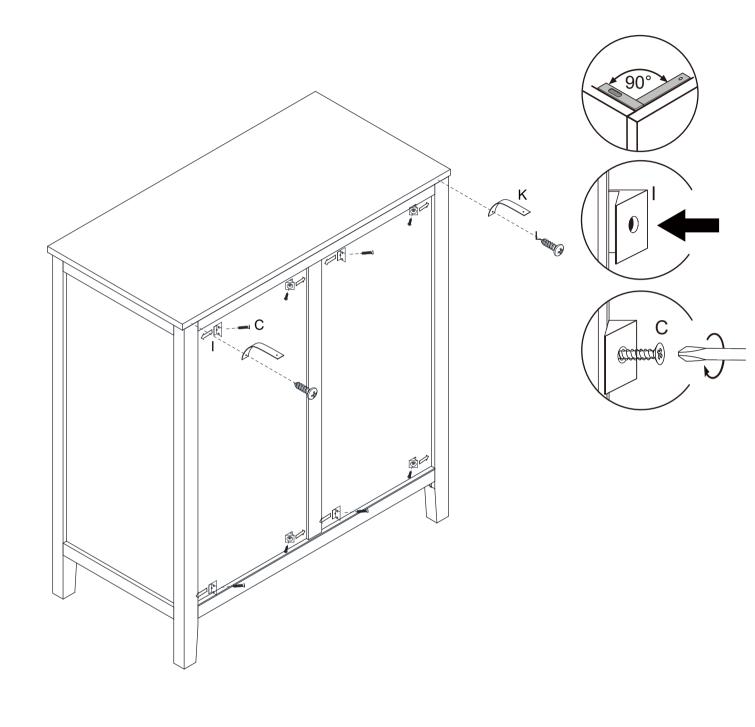

## What's included

| Code | Description            | Qty |
|------|------------------------|-----|
| А    | Bolt M6X30MM           | 12  |
| В    | Magnetic Door Catcher  | 2   |
| С    | Screw Φ3x16mm          | 12  |
| D    | Screw Ø3x14mm          | 4   |
| Е    | Metal Plate            | 4   |
| F    | Metal Washer           | 12  |
| G    | Plastic Pin            | 4   |
| Н    | Allen Key              | 1   |
| I    | Plastic Corner Support | 8   |
| J    | Screw Φ4x40mm          | 2   |
| К    | Nylon strap            | 2   |
| L    | Screw M4X14MM          | 2   |
| М    | Anchor M6X30MM         | 2   |
| Ν    | Handle                 | 2   |
| 0    | Metal Support          | 4   |

#### The Hardwares