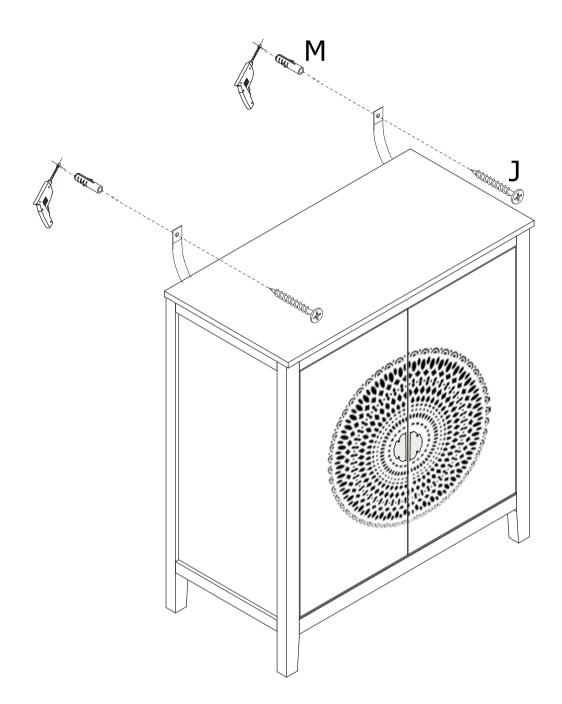

## What's included

| Code | Description            | Qty |
|------|------------------------|-----|
| А    | Bolt M6X30MM           | 12  |
| В    | Magnetic Door Catcher  | 2   |
| С    | Screw Φ3x16mm          | 12  |
| D    | Screw Ø3x14mm          | 4   |
| Е    | Metal Plate            | 4   |
| F    | Metal Washer           | 12  |
| G    | Plastic Pin            | 4   |
| Н    | Allen Key              | 1   |
| I    | Plastic Corner Support | 8   |
| J    | Screw Φ4x40mm          | 2   |
| К    | Nylon strap            | 2   |
| L    | Screw M4X14MM          | 2   |
| М    | Anchor M6X30MM         | 2   |
| Ν    | Handle                 | 2   |
| 0    | Metal Support          | 4   |

#### The Hardwares