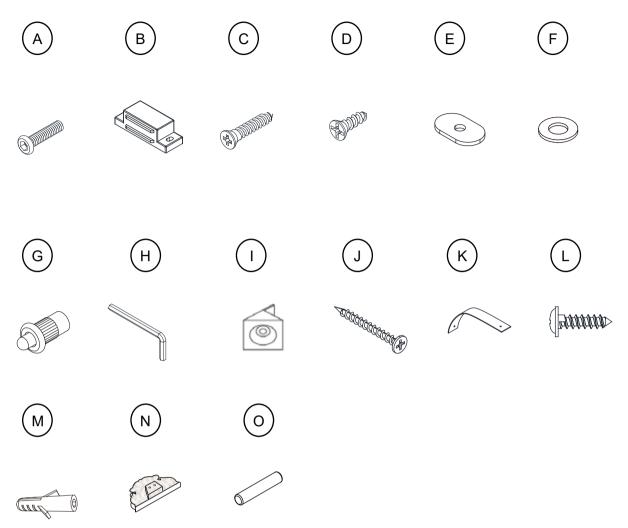

## What's included

| Code | Description            | Qty |
|------|------------------------|-----|
| А    | Bolt M6X30MM           | 12  |
| В    | Magnetic Door Catcher  | 2   |
| С    | Screw Φ3x16mm          | 12  |
| D    | Screw Ø3x14mm          | 4   |
| Е    | Metal Plate            | 4   |
| F    | Metal Washer           | 12  |
| G    | Plastic Pin            | 4   |
| Н    | Allen Key              | 1   |
| I    | Plastic Corner Support | 8   |
| J    | Screw Φ4x40mm          | 2   |
| К    | Nylon strap            | 2   |
| L    | Screw M4X14MM          | 2   |
| М    | Anchor M6X30MM         | 2   |
| Ν    | Handle                 | 2   |
| 0    | Metal Support          | 4   |

#### The Hardwares