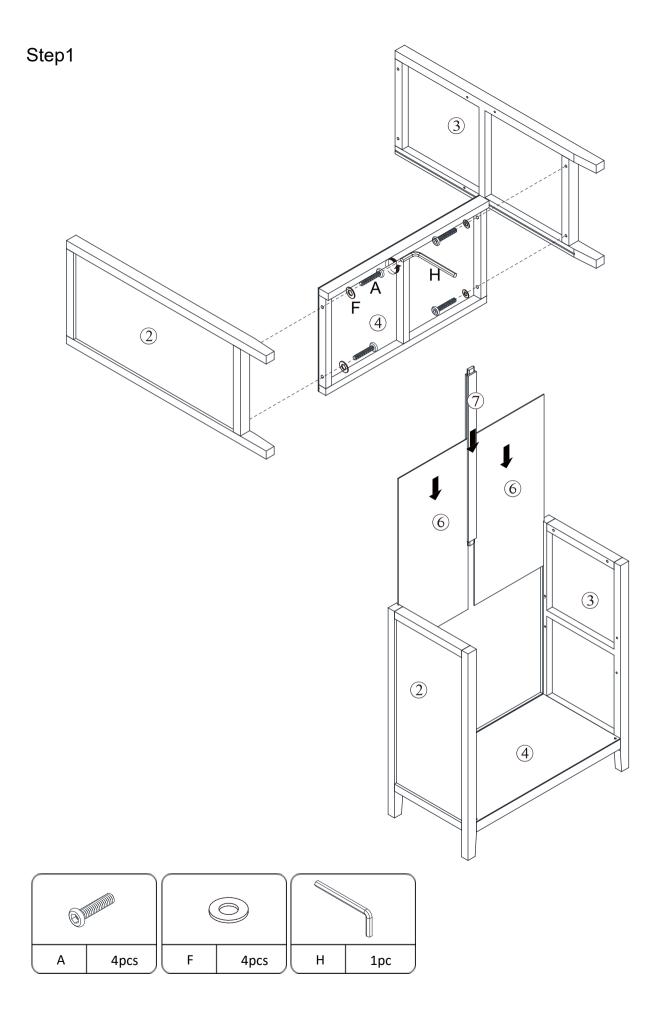

## What's included

| Code | Description            | Qty |
|------|------------------------|-----|
| А    | Bolt M6X30MM           | 12  |
| В    | Magnetic Door Catcher  | 2   |
| С    | Screw Φ3x16mm          | 12  |
| D    | Screw Ø3x14mm          | 4   |
| Е    | Metal Plate            | 4   |
| F    | Metal Washer           | 12  |
| G    | Plastic Pin            | 4   |
| Н    | Allen Key              | 1   |
| I    | Plastic Corner Support | 8   |
| J    | Screw Φ4x40mm          | 2   |
| К    | Nylon strap            | 2   |
| L    | Screw M4X14MM          | 2   |
| М    | Anchor M6X30MM         | 2   |
| Ν    | Handle                 | 2   |
| 0    | Metal Support          | 4   |