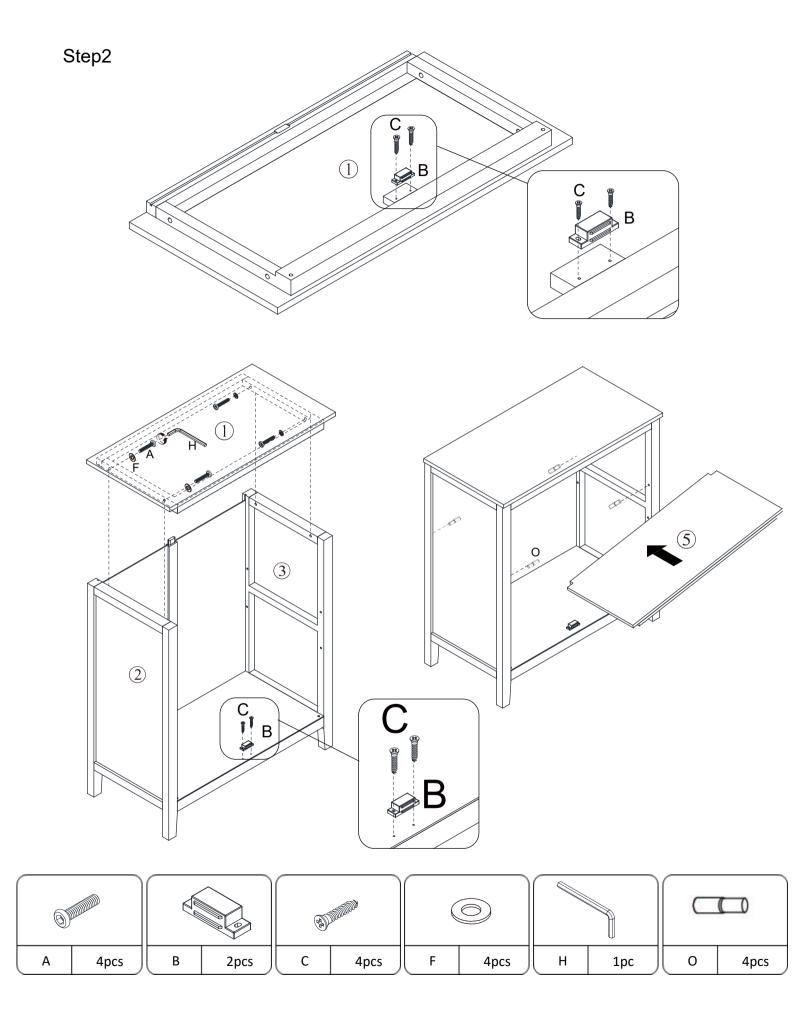

## What's included

| Code | Description            | Qty |
|------|------------------------|-----|
| А    | Bolt M6X30MM           | 12  |
| В    | Magnetic Door Catcher  | 2   |
| С    | Screw Φ3x16mm          | 12  |
| D    | Screw Ø3x14mm          | 4   |
| Е    | Metal Plate            | 4   |
| F    | Metal Washer           | 12  |
| G    | Plastic Pin            | 4   |
| Н    | Allen Key              | 1   |
| I    | Plastic Corner Support | 8   |
| J    | Screw Φ4x40mm          | 2   |
| К    | Nylon strap            | 2   |
| L    | Screw M4X14MM          | 2   |
| М    | Anchor M6X30MM         | 2   |
| Ν    | Handle                 | 2   |
| 0    | Metal Support          | 4   |