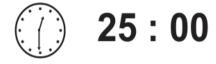

# Installation Instruction



**Product Name** 

## 2 Door Cabinet

Ver.1.0 20230801

# Assembling

#### Estimated time for assembly



#### What you need

- Use the packaging carton as a working surface to prevent product damage during assembly
- Phillips head screwdriver

3

#### Weight Limitation





2 PERSONS

## What's included

| Code | Description            | Qty |
|------|------------------------|-----|
| А    | Bolt M6X30MM           | 12  |
| В    | Magnetic Door Catcher  | 2   |
| С    | Screw Φ3x16mm          | 12  |
| D    | Screw Ø3x14mm          | 4   |
| Е    | Metal Plate            | 4   |
| F    | Metal Washer           | 12  |
| G    | Plastic Pin            | 4   |
| Н    | Allen Key              | 1   |
| I    | Plastic Corner Support | 8   |
| J    | Screw Φ4x40mm          | 2   |
| К    | Nylon strap            | 2   |
| L    | Screw M4X14MM          | 2   |
| М    | Anchor M6X30MM         | 2