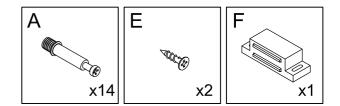

#### What's included

| Code | Description            | Qty |
|------|------------------------|-----|
| А    | Cam Bolt M6X35MM       | 20  |
| В    | Cam Lock 15X10MM       | 20  |
| С    | Wooden Dowel M8X30MM   | 20  |
| D    | Screw M4X35MM          | 8   |
| Е    | Screw M3X14MM          | 12  |
| F    | Magnetic Door Catcher  | 2   |
| G    | Plastic corner support | 8   |
| Н    | Nylon Strap            | 2   |
| I    | Screw M4X14MM          | 2   |
| J    | Metal Plate            | 4   |
| K    | Screw M3X12MM          | 4   |
| L    | Handle                 | 2   |
| М    | Bolt M4X18MM           | 2   |
| N    | Metal Pin              | 4   |
| 0    | Metal Support          | 4   |
| P    | Anchor M6X30MM         | 2   |