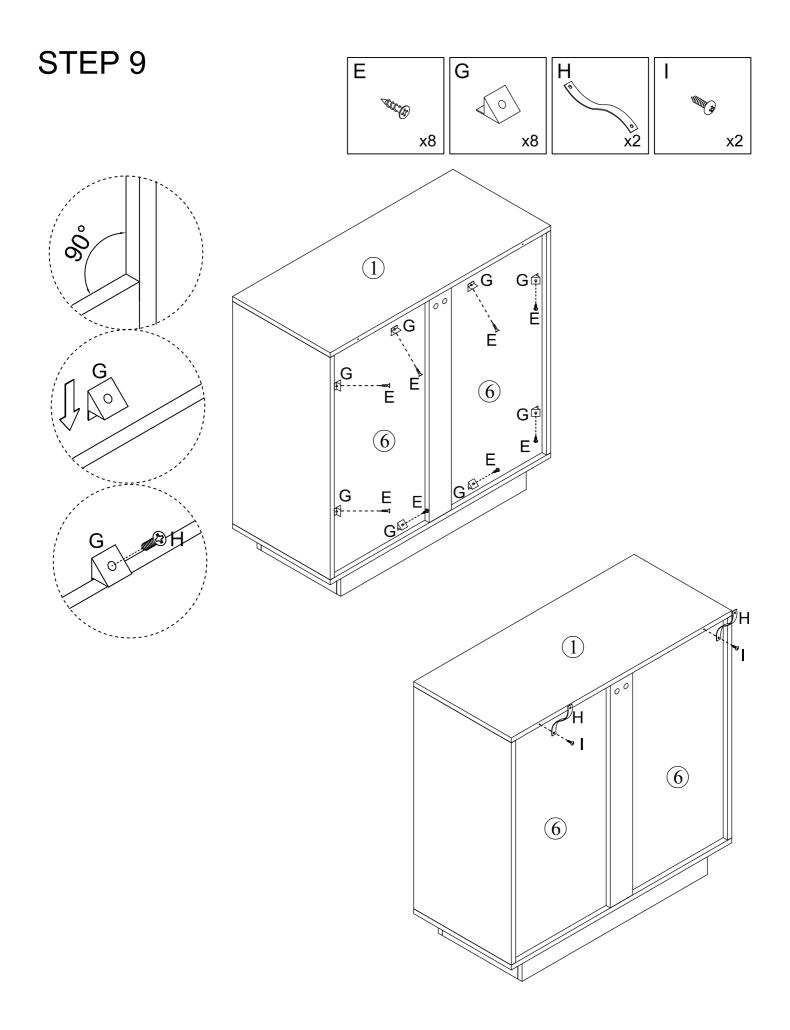

#### What's included

| Code | Description            | Qty |
|------|------------------------|-----|
| А    | Cam Bolt M6X35MM       | 20  |
| В    | Cam Lock 15X10MM       | 20  |
| С    | Wooden Dowel M8X30MM   | 20  |
| D    | Screw M4X35MM          | 8   |
| Е    | Screw M3X14MM          | 12  |
| F    | Magnetic Door Catcher  | 2   |
| G    | Plastic corner support | 8   |
| Н    | Nylon Strap            | 2   |
| I    | Screw M4X14MM          | 2   |
| J    | Metal Plate            | 4   |
| K    | Screw M3X12MM          | 4   |
| L    | Handle                 | 2   |
| М    | Bolt M4X18MM           | 2   |
| N    | Metal Pin              | 4   |
| 0    | Metal Support          | 4   |
| P    | Anchor M6X30MM         | 2   |

## **Included Accessories**

| Code | Description                 | Qty |
|------|-----------------------------|-----|
| 1    | Cabinet Top                 | 1   |
| 2    | Left Side Panel             | 1   |
| 3    | Right Side Panel            | 1   |
| 4    | Top Stretcher               | 1   |
| 5    | Vertical Back Stretcher     | 1   |
| 6    | Back Panel                  | 2   |
| 7    | Plastic Strip               | 1   |
| 8    | Shelf                       | 1   |
| 9    | Bottom Panel                | 1   |
| 10   | Bottom Front and Back Panel | 2   |
| 11   | Bottom Side Panel           | 2   |
| 12   | Left Door                   | 1   |
| 13   | Right Door                  | 1   |