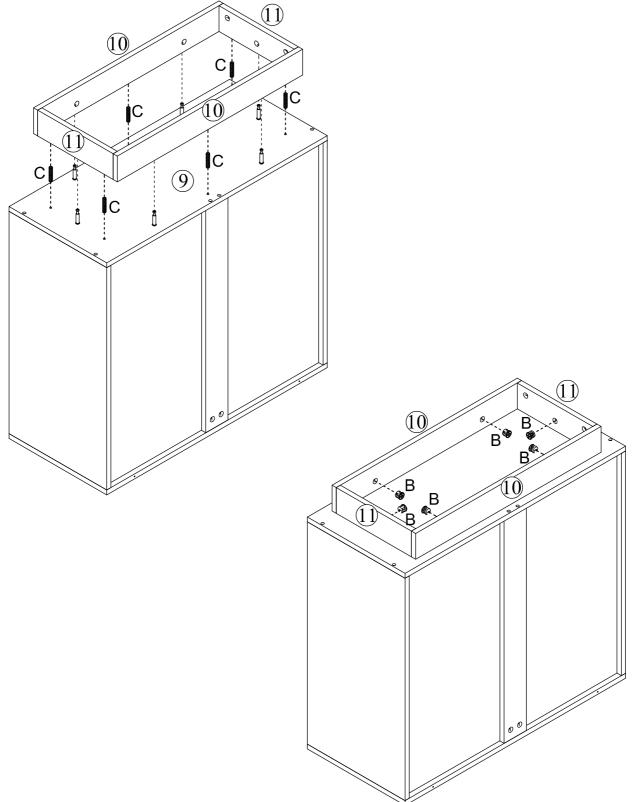

## **Included Accessories**

| Code | Description                 | Qty |
|------|-----------------------------|-----|
| 1    | Cabinet Top                 | 1   |
| 2    | Left Side Panel             | 1   |
| 3    | Right Side Panel            | 1   |
| 4    | Top Stretcher               | 1   |
| 5    | Vertical Back Stretcher     | 1   |
| 6    | Back Panel                  | 2   |
| 7    | Plastic Strip               | 1   |
| 8    | Shelf                       | 1   |
| 9    | Bottom Panel                | 1   |
| 10   | Bottom Front and Back Panel | 2   |
| 11   | Bottom Side Panel           | 2   |
| 12   | Left Door                   | 1   |
| 13   | Right Door                  | 1   |