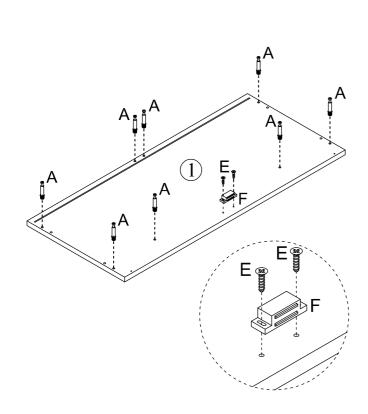

## **Included Accessories**

| Code | Description                 | Qty |
|------|-----------------------------|-----|
| 1    | Cabinet Top                 | 1   |
| 2    | Left Side Panel             | 1   |
| 3    | Right Side Panel            | 1   |
| 4    | Top Stretcher               | 1   |
| 5    | Vertical Back Stretcher     | 1   |
| 6    | Back Panel                  | 2   |
| 7    | Plastic Strip               | 1   |
| 8    | Shelf                       | 1   |
| 9    | Bottom Panel                | 1   |
| 10   | Bottom Front and Back Panel | 2   |
| 11   | Bottom Side Panel           | 2   |
| 12   | Left Door                   | 1   |
| 13   | Right Door                  | 1   |