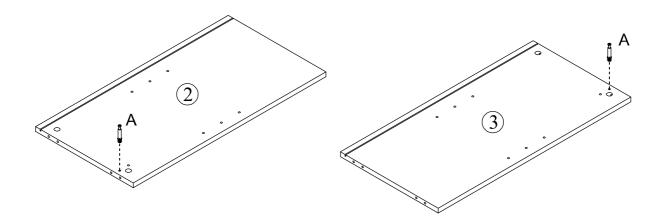

## **Included Accessories**

| Code | Description                 | Qty |
|------|-----------------------------|-----|
| 1    | Cabinet Top                 | 1   |
| 2    | Left Side Panel             | 1   |
| 3    | Right Side Panel            | 1   |
| 4    | Top Stretcher               | 1   |
| 5    | Vertical Back Stretcher     | 1   |
| 6    | Back Panel                  | 2   |
| 7    | Plastic Strip               | 1   |
| 8    | Shelf                       | 1   |
| 9    | Bottom Panel                | 1   |
| 10   | Bottom Front and Back Panel | 2   |
| 11   | Bottom Side Panel           | 2   |
| 12   | Left Door                   | 1   |
| 13   | Right Door                  | 1   |