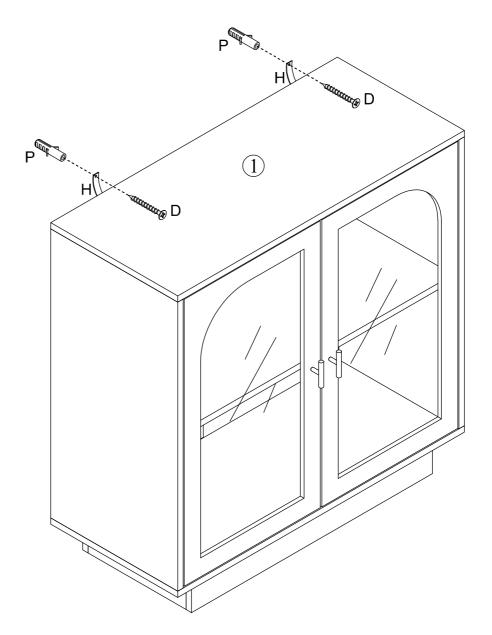

#### **IMPORTANT:**

- 1. Do not tighten bolts / screws completely until all bolts / screws are lined up and inserted into holes.
- 2. Do not over tighten screws and bolts to avoid stripping.
- 3. Please use hand tools to assemble this product. Do not use power tools.
- 4. Must need 2 people to assemble this product.

## **Included Accessories**

| Code | Description                 | Qty |
|------|-----------------------------|-----|
| 1    | Cabinet Top                 | 1   |
| 2    | Left Side Panel             | 1   |
| 3    | Right Side Panel            | 1   |
| 4    | Top Stretcher               | 1   |
| 5    | Vertical Back Stretcher     | 1   |
| 6    | Back Panel                  | 2   |
| 7    | Plastic Strip               | 1   |
| 8    | Shelf                       | 1   |
| 9    | Bottom Panel                | 1   |
| 10   | Bottom Front and Back Panel | 2   |
| 11   | Bottom Side Panel           | 2   |
| 12   | Left Door                   | 1   |
| 13   | Right Door                  | 1   |