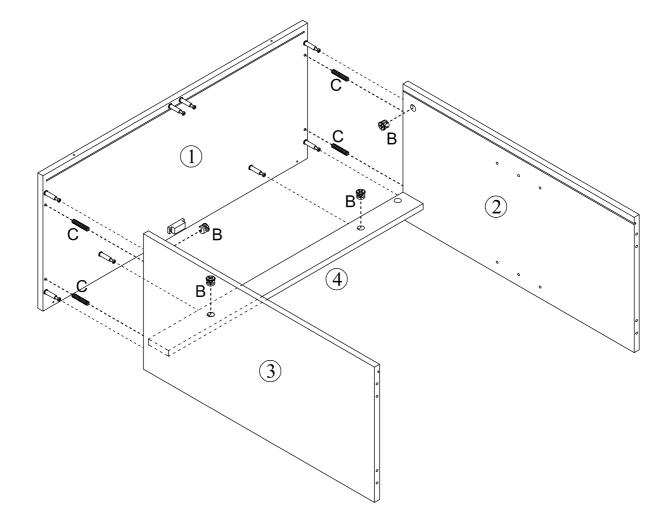

# Assembling

#### **IMPORTANT:**

- 1. Do not tighten bolts / screws completely until all bolts / screws are lined up and inserted into holes.
- 2. Do not over tighten screws and bolts to avoid stripping.
- 3. Please use hand tools to assemble this product. Do not use power tools.
- 4. Must need 2 people to assemble this product.

## **Included Accessories**

| Code | Description                 | Qty |
|------|-----------------------------|-----|
| 1    | Cabinet Top                 | 1   |
| 2    | Left Side Panel             | 1   |
| 3    | Right Side Panel            | 1   |
| 4    | Top Stretcher               | 1   |
| 5    | Vertical Back Stretcher     | 1   |
| 6    | Back Panel                  | 2   |
| 7    | Plastic Strip               | 1   |
| 8    | Shelf                       | 1   |
| 9    | Bottom Panel                | 1   |
| 10   | Bottom Front and Back Panel | 2   |
| 11   | Bottom Side Panel           | 2   |
| 12   | Left Door                   | 1   |
| 13   | Right Door                  | 1   |