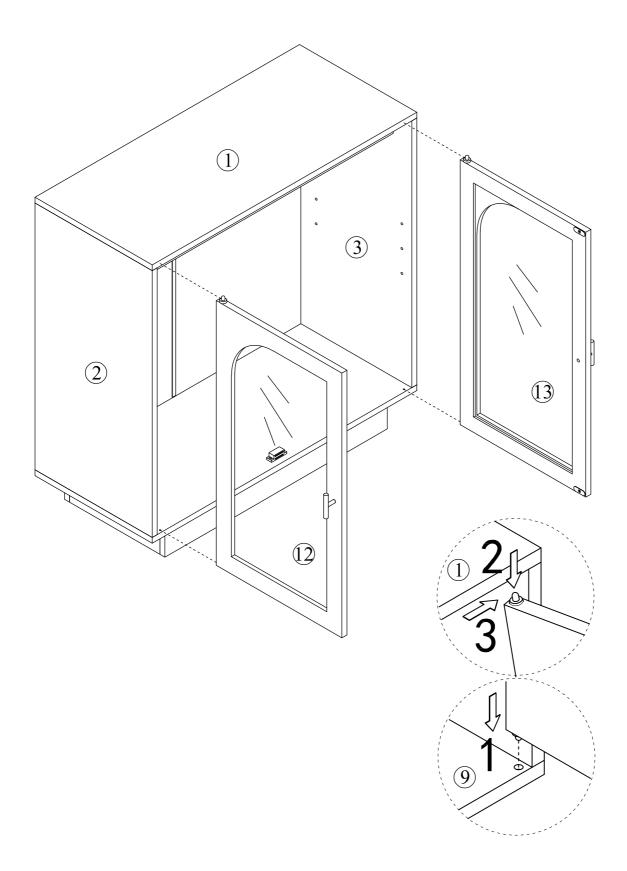

## **Included Accessories**

| Code | Description                 | Qty |
|------|-----------------------------|-----|
| 1    | Cabinet Top                 | 1   |
| 2    | Left Side Panel             | 1   |
| 3    | Right Side Panel            | 1   |
| 4    | Top Stretcher               | 1   |
| 5    | Vertical Back Stretcher     | 1   |
| 6    | Back Panel                  | 2   |
| 7    | Plastic Strip               | 1   |
| 8    | Shelf                       | 1   |
| 9    | Bottom Panel                | 1   |
| 10   | Bottom Front and Back Panel | 2   |
| 11   | Bottom Side Panel           | 2   |
| 12   | Left Door                   | 1   |
| 13   | Right Door                  | 1   |

#### **IMPORTANT:**

- 1. Do not tighten bolts / screws completely until all bolts / screws are lined up and inserted into holes.
- 2. Do not over tighten screws and bolts to avoid stripping.
- 3. Please use hand tools to assemble this product. Do not use power tools.
- 4. Must need 2 people to assemble this product.