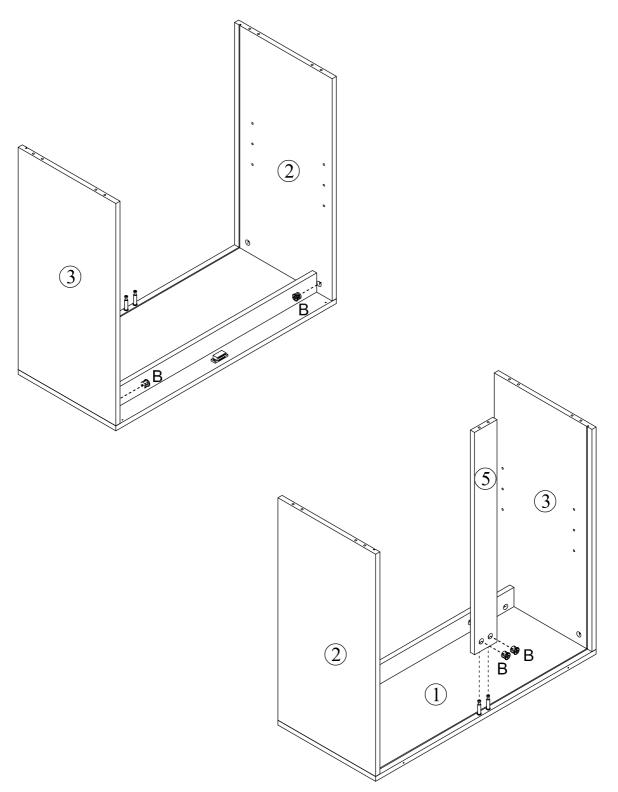

# Assembling

#### **IMPORTANT:**

- 1. Do not tighten bolts / screws completely until all bolts / screws are lined up and inserted into holes.
- 2. Do not over tighten screws and bolts to avoid stripping.
- 3. Please use hand tools to assemble this product. Do not use power tools.
- 4. Must need 2 people to assemble this product.

## **Included Accessories**

| Code | Description                 | Qty |
|------|-----------------------------|-----|
| 1    | Cabinet Top                 | 1   |
| 2    | Left Side Panel             | 1   |
| 3    | Right Side Panel            | 1   |
| 4    | Top Stretcher               | 1   |
| 5    | Vertical Back Stretcher     | 1   |
| 6    | Back Panel                  | 2   |
| 7    | Plastic Strip               | 1   |
| 8    | Shelf                       | 1   |
| 9    | Bottom Panel                | 1   |
| 10   | Bottom Front and Back Panel | 2   |
| 11   | Bottom Side Panel           | 2   |
| 12   | Left Door                   | 1   |
| 13   | Right Door                  | 1   |