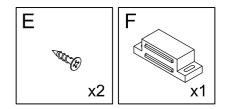

#### What's included

| Code | Description            | Qty |
|------|------------------------|-----|
| А    | Cam Bolt M6X35MM       | 20  |
| В    | Cam Lock 15X10MM       | 20  |
| С    | Wooden Dowel M8X30MM   | 20  |
| D    | Screw M4X35MM          | 8   |
| Е    | Screw M3X14MM          | 12  |
| F    | Magnetic Door Catcher  | 2   |
| G    | Plastic corner support | 8   |
| Н    | Nylon Strap            | 2   |
| I    | Screw M4X14MM          | 2   |
| J    | Metal Plate            | 4   |
| K    | Screw M3X12MM          | 4   |
| L    | Handle                 | 2   |
| М    | Bolt M4X18MM           | 2   |
| N    | Metal Pin              | 4   |
| 0    | Metal Support          | 4   |
| P    | Anchor M6X30MM         | 2   |