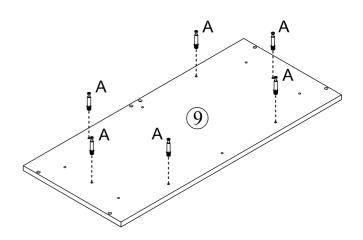

## **Included Accessories**

| Code | Description                 | Qty |
|------|-----------------------------|-----|
| 1    | Cabinet Top                 | 1   |
| 2    | Left Side Panel             | 1   |
| 3    | Right Side Panel            | 1   |
| 4    | Top Stretcher               | 1   |
| 5    | Vertical Back Stretcher     | 1   |
| 6    | Back Panel                  | 2   |
| 7    | Plastic Strip               | 1   |
| 8    | Shelf                       | 1   |
| 9    | Bottom Panel                | 1   |
| 10   | Bottom Front and Back Panel | 2   |
| 11   | Bottom Side Panel           | 2   |
| 12   | Left Door                   | 1   |
| 13   | Right Door                  | 1   |