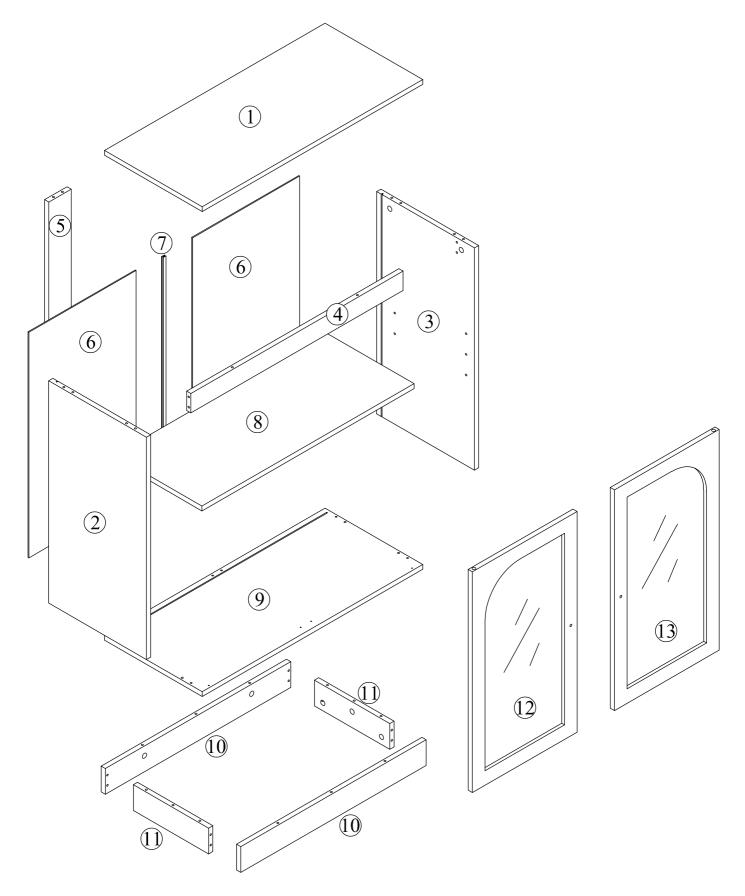

## **Included Accessories**

| Code | Description                 | Qty |
|------|-----------------------------|-----|
| 1    | Cabinet Top                 | 1   |
| 2    | Left Side Panel             | 1   |
| 3    | Right Side Panel            | 1   |
| 4    | Top Stretcher               | 1   |
| 5    | Vertical Back Stretcher     | 1   |
| 6    | Back Panel                  | 2   |
| 7    | Plastic Strip               | 1   |
| 8    | Shelf                       | 1   |
| 9    | Bottom Panel                | 1   |
| 10   | Bottom Front and Back Panel | 2   |
| 11   | Bottom Side Panel           | 2   |
| 12   | Left Door                   | 1   |
| 13   | Right Door                  | 1   |