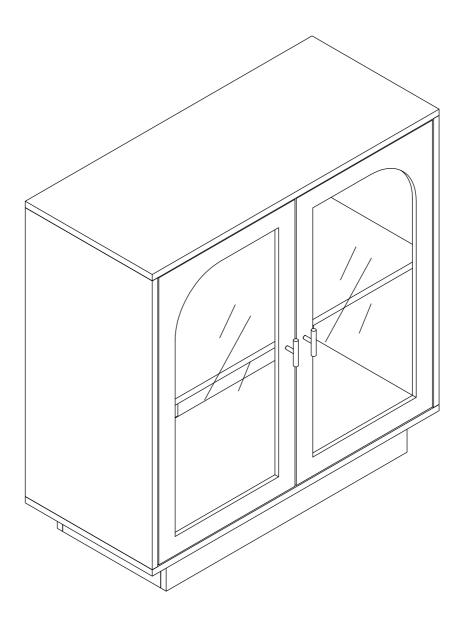

## **Included Accessories**

| Code | Description                 | Qty |
|------|-----------------------------|-----|
| 1    | Cabinet Top                 | 1   |
| 2    | Left Side Panel             | 1   |
| 3    | Right Side Panel            | 1   |
| 4    | Top Stretcher               | 1   |
| 5    | Vertical Back Stretcher     | 1   |
| 6    | Back Panel                  | 2   |
| 7    | Plastic Strip               | 1   |
| 8    | Shelf                       | 1   |
| 9    | Bottom Panel                | 1   |
| 10   | Bottom Front and Back Panel | 2   |
| 11   | Bottom Side Panel           | 2   |
| 12   | Left Door                   | 1   |
| 13   | Right Door                  | 1   |