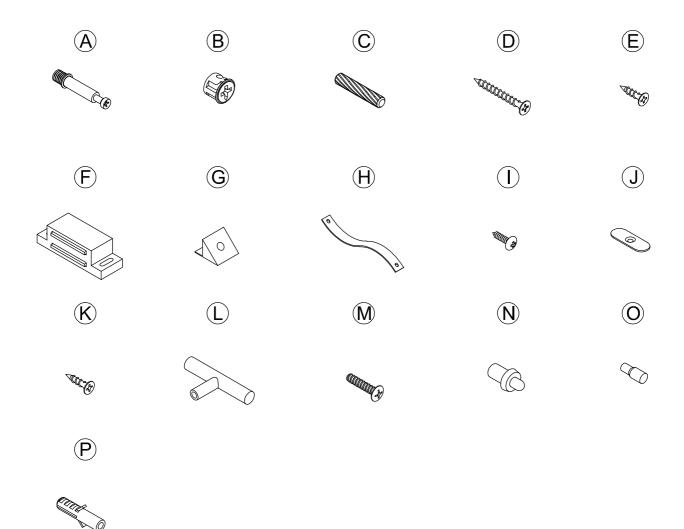

#### What's included

| Code | Description            | Qty |
|------|------------------------|-----|
| А    | Cam Bolt M6X35MM       | 20  |
| В    | Cam Lock 15X10MM       | 20  |
| С    | Wooden Dowel M8X30MM   | 20  |
| D    | Screw M4X35MM          | 8   |
| Е    | Screw M3X14MM          | 12  |
| F    | Magnetic Door Catcher  | 2   |
| G    | Plastic corner support | 8   |
| Н    | Nylon Strap            | 2   |
| I    | Screw M4X14MM          | 2   |
| J    | Metal Plate            | 4   |
| K    | Screw M3X12MM          | 4   |
| L    | Handle                 | 2   |
| М    | Bolt M4X18MM           | 2   |
| N    | Metal Pin              | 4   |
| 0    | Metal Support          | 4   |
| P    | Anchor M6X30MM         | 2   |