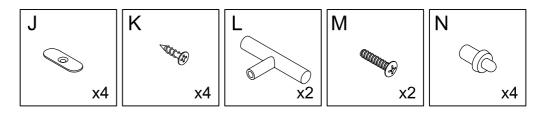

#### What's included

| Code | Description            | Qty |
|------|------------------------|-----|
| А    | Cam Bolt M6X35MM       | 20  |
| В    | Cam Lock 15X10MM       | 20  |
| С    | Wooden Dowel M8X30MM   | 20  |
| D    | Screw M4X35MM          | 8   |
| Е    | Screw M3X14MM          | 12  |
| F    | Magnetic Door Catcher  | 2   |
| G    | Plastic corner support | 8   |
| Н    | Nylon Strap            | 2   |
| I    | Screw M4X14MM          | 2   |
| J    | Metal Plate            | 4   |
| K    | Screw M3X12MM          | 4   |
| L    | Handle                 | 2   |
| М    | Bolt M4X18MM           | 2   |
| N    | Metal Pin              | 4   |
| 0    | Metal Support          | 4   |
| P    | Anchor M6X30MM         | 2   |