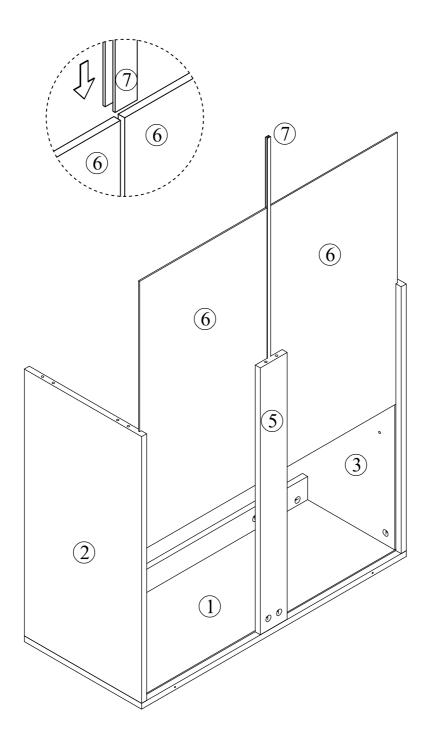

# Assembling

#### **IMPORTANT:**

- 1. Do not tighten bolts / screws completely until all bolts / screws are lined up and inserted into holes.
- 2. Do not over tighten screws and bolts to avoid stripping.
- 3. Please use hand tools to assemble this product. Do not use power tools.
- 4. Must need 2 people to assemble this product.

## **Included Accessories**

| Code | Description                 | Qty |
|------|-----------------------------|-----|
| 1    | Cabinet Top                 | 1   |
| 2    | Left Side Panel             | 1   |
| 3    | Right Side Panel            | 1   |
| 4    | Top Stretcher               | 1   |
| 5    | Vertical Back Stretcher     | 1   |
| 6    | Back Panel                  | 2   |
| 7    | Plastic Strip               | 1   |
| 8    | Shelf                       | 1   |
| 9    | Bottom Panel                | 1   |
| 10   | Bottom Front and Back Panel | 2   |
| 11   | Bottom Side Panel           | 2   |
| 12   | Left Door                   | 1   |
| 13   | Right Door                  | 1   |