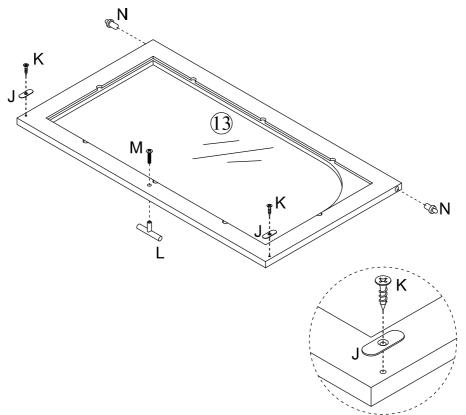

#### What's included

| Code | Description            | Qty |
|------|------------------------|-----|
| А    | Cam Bolt M6X35MM       | 20  |
| В    | Cam Lock 15X10MM       | 20  |
| С    | Wooden Dowel M8X30MM   | 20  |
| D    | Screw M4X35MM          | 8   |
| Е    | Screw M3X14MM          | 12  |
| F    | Magnetic Door Catcher  | 2   |
| G    | Plastic corner support | 8   |
| Н    | Nylon Strap            | 2   |
| I    | Screw M4X14MM          | 2   |
| J    | Metal Plate            | 4   |
| K    | Screw M3X12MM          | 4   |
| L    | Handle                 | 2   |
| М    | Bolt M4X18MM           | 2   |
| N    | Metal Pin              | 4   |
| 0    | Metal Support          | 4   |
| P    | Anchor M6X30MM         | 2   |

#### **IMPORTANT:**

- 1. Do not tighten bolts / screws completely until all bolts / screws are lined up and inserted into holes.
- 2. Do not over tighten screws and bolts to avoid stripping.
- 3. Please use hand tools to assemble this product. Do not use power tools.
- 4. Must need 2 people to assemble this product.