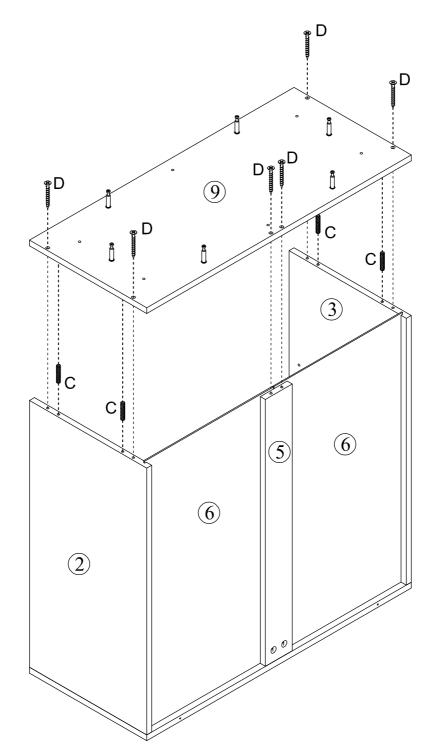

## **Included Accessories**

| Code | Description                 | Qty |
|------|-----------------------------|-----|
| 1    | Cabinet Top                 | 1   |
| 2    | Left Side Panel             | 1   |
| 3    | Right Side Panel            | 1   |
| 4    | Top Stretcher               | 1   |
| 5    | Vertical Back Stretcher     | 1   |
| 6    | Back Panel                  | 2   |
| 7    | Plastic Strip               | 1   |
| 8    | Shelf                       | 1   |
| 9    | Bottom Panel                | 1   |
| 10   | Bottom Front and Back Panel | 2   |
| 11   | Bottom Side Panel           | 2   |
| 12   | Left Door                   | 1   |
| 13   | Right Door                  | 1   |