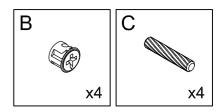

#### What's included

| Code | Description            | Qty |
|------|------------------------|-----|
| А    | Cam Bolt M6X35MM       | 20  |
| В    | Cam Lock 15X10MM       | 20  |
| С    | Wooden Dowel M8X30MM   | 20  |
| D    | Screw M4X35MM          | 8   |
| Е    | Screw M3X14MM          | 12  |
| F    | Magnetic Door Catcher  | 2   |
| G    | Plastic corner support | 8   |
| Н    | Nylon Strap            | 2   |
| I    | Screw M4X14MM          | 2   |
| J    | Metal Plate            | 4   |
| K    | Screw M3X12MM          | 4   |
| L    | Handle                 | 2   |
| М    | Bolt M4X18MM           | 2   |
| N    | Metal Pin              | 4   |
| 0    | Metal Support          | 4   |
| P    | Anchor M6X30MM         | 2   |