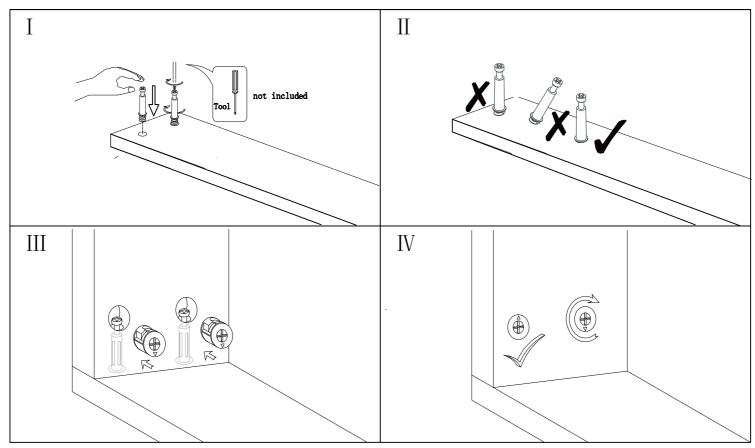

#### **IMPORTANT:**

- 1. Do not tighten bolts / screws completely until all bolts / screws are lined up and inserted into holes.
- 2. Do not over tighten screws and bolts to avoid stripping.
- 3. Please use hand tools to assemble this product. Do not use power tools.
- 4. Must need 2 people to assemble this product.