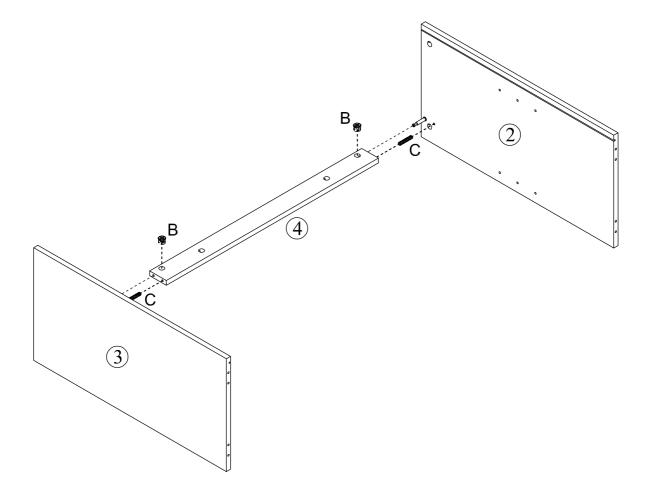

## **Included Accessories**

| Code | Description                 | Qty |
|------|-----------------------------|-----|
| 1    | Cabinet Top                 | 1   |
| 2    | Left Side Panel             | 1   |
| 3    | Right Side Panel            | 1   |
| 4    | Top Stretcher               | 1   |
| 5    | Vertical Back Stretcher     | 1   |
| 6    | Back Panel                  | 2   |
| 7    | Plastic Strip               | 1   |
| 8    | Shelf                       | 1   |
| 9    | Bottom Panel                | 1   |
| 10   | Bottom Front and Back Panel | 2   |
| 11   | Bottom Side Panel           | 2   |
| 12   | Left Door                   | 1   |
| 13   | Right Door                  | 1   |