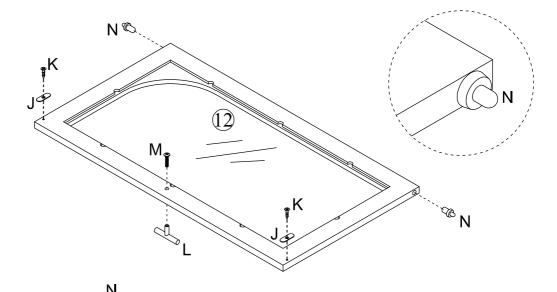

#### **IMPORTANT:**

- 1. Do not tighten bolts / screws completely until all bolts / screws are lined up and inserted into holes.
- 2. Do not over tighten screws and bolts to avoid stripping.
- 3. Please use hand tools to assemble this product. Do not use power tools.
- 4. Must need 2 people to assemble this product.