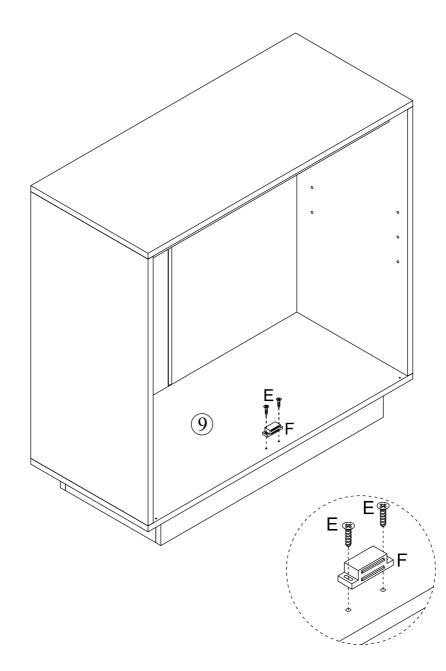

#### **IMPORTANT:**

- 1. Do not tighten bolts / screws completely until all bolts / screws are lined up and inserted into holes.
- 2. Do not over tighten screws and bolts to avoid stripping.
- 3. Please use hand tools to assemble this product. Do not use power tools.
- 4. Must need 2 people to assemble this product.