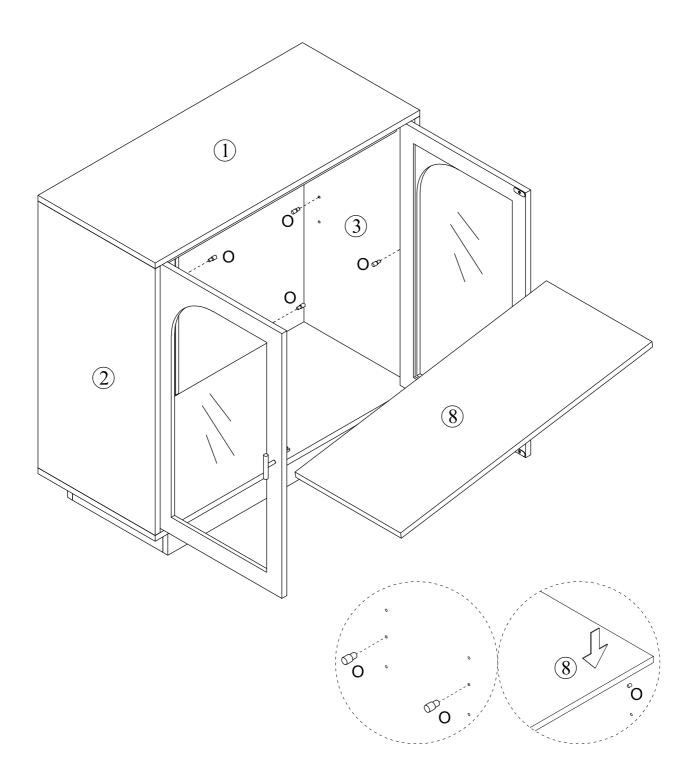

## **Included Accessories**

| Code | Description                 | Qty |
|------|-----------------------------|-----|
| 1    | Cabinet Top                 | 1   |
| 2    | Left Side Panel             | 1   |
| 3    | Right Side Panel            | 1   |
| 4    | Top Stretcher               | 1   |
| 5    | Vertical Back Stretcher     | 1   |
| 6    | Back Panel                  | 2   |
| 7    | Plastic Strip               | 1   |
| 8    | Shelf                       | 1   |
| 9    | Bottom Panel                | 1   |
| 10   | Bottom Front and Back Panel | 2   |
| 11   | Bottom Side Panel           | 2   |
| 12   | Left Door                   | 1   |
| 13   | Right Door                  | 1   |

#### **IMPORTANT:**

- 1. Do not tighten bolts / screws completely until all bolts / screws are lined up and inserted into holes.
- 2. Do not over tighten screws and bolts to avoid stripping.
- 3. Please use hand tools to assemble this product. Do not use power tools.
- 4. Must need 2 people to assemble this product.