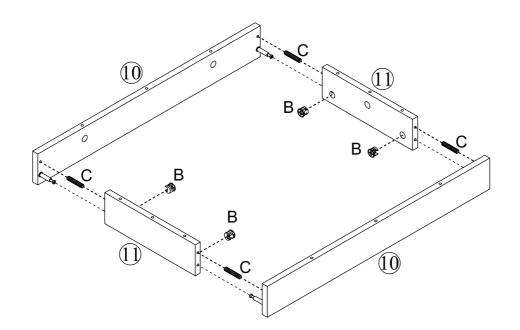

## **Included Accessories**

| Code | Description                 | Qty |
|------|-----------------------------|-----|
| 1    | Cabinet Top                 | 1   |
| 2    | Left Side Panel             | 1   |
| 3    | Right Side Panel            | 1   |
| 4    | Top Stretcher               | 1   |
| 5    | Vertical Back Stretcher     | 1   |
| 6    | Back Panel                  | 2   |
| 7    | Plastic Strip               | 1   |
| 8    | Shelf                       | 1   |
| 9    | Bottom Panel                | 1   |
| 10   | Bottom Front and Back Panel | 2   |
| 11   | Bottom Side Panel           | 2   |
| 12   | Left Door                   | 1   |
| 13   | Right Door                  | 1   |