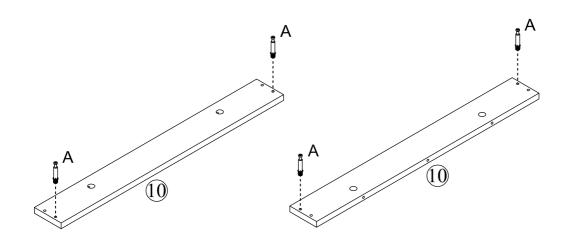

## **Included Accessories**

| Code | Description                 | Qty |
|------|-----------------------------|-----|
| 1    | Cabinet Top                 | 1   |
| 2    | Left Side Panel             | 1   |
| 3    | Right Side Panel            | 1   |
| 4    | Top Stretcher               | 1   |
| 5    | Vertical Back Stretcher     | 1   |
| 6    | Back Panel                  | 2   |
| 7    | Plastic Strip               | 1   |
| 8    | Shelf                       | 1   |
| 9    | Bottom Panel                | 1   |
| 10   | Bottom Front and Back Panel | 2   |
| 11   | Bottom Side Panel           | 2   |
| 12   | Left Door                   | 1   |
| 13   | Right Door                  | 1   |