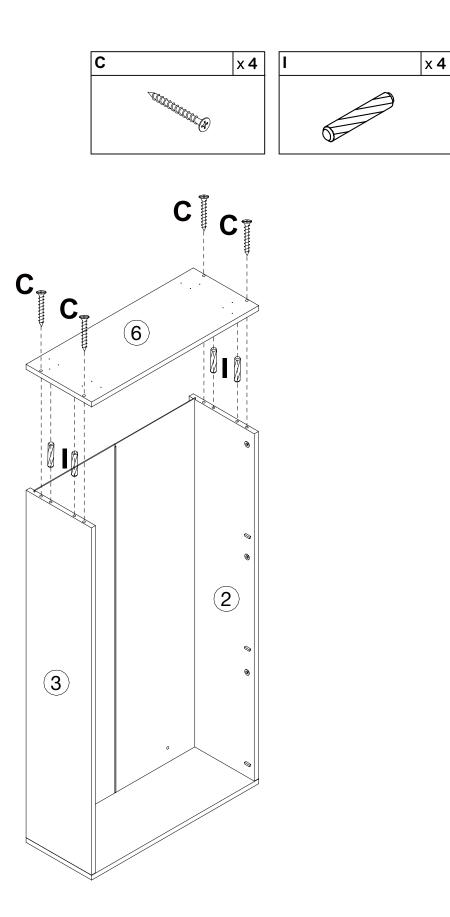

#### What's included

| Code | Description           | Qty |
|------|-----------------------|-----|
| A    | Cam Bolt M6X35MM      | 8   |
| В    | Cam Lock 15X10MM      | 8   |
| С    | Screw M4X40MM         | 6   |
| D    | Screw M4X12MM         | 42  |
| Е    | Screw M4X14MM         | 12  |
| F    | Screw M4X18MM         | 3   |
| G    | Handle                | 3   |
| Н    | Plastic Expansion Nut | 2   |
| I    | Wooden Dowel M6X30MM  | 12  |
| J    | Inner shaft           | 6   |
| K    | Left Plastic holder   | 3   |
| L    | Right Plastic Holder  | 3   |
| М    | Plastic Stopper       | 6   |
| Ν    | External Shaft        | 6   |
| 0    | Metal Leg             | 4   |
| Р    | Connection Accessory  | 1   |

#### **Included Accessories**

| Code | Description           | Qty |
|------|-----------------------|-----|
| 1    | Cabinet Top           | 1   |
| 2    | Left Side Panel       | 1   |
| 3    | Right Side Panel      | 1   |
| 4    | Rear Stretcher        | 1   |
| 5    | Top Stretcher         | 1   |
| 6    | Bottom Panel          | 1   |
| 7    | Front Door Panel      | 3   |
| 8    | Small Partition Board | 6   |
| 9    | Large Clapboard       | 3   |
| 10   | Left Back Panel       | 1   |
| 11   | Right Back Panel      | 1   |