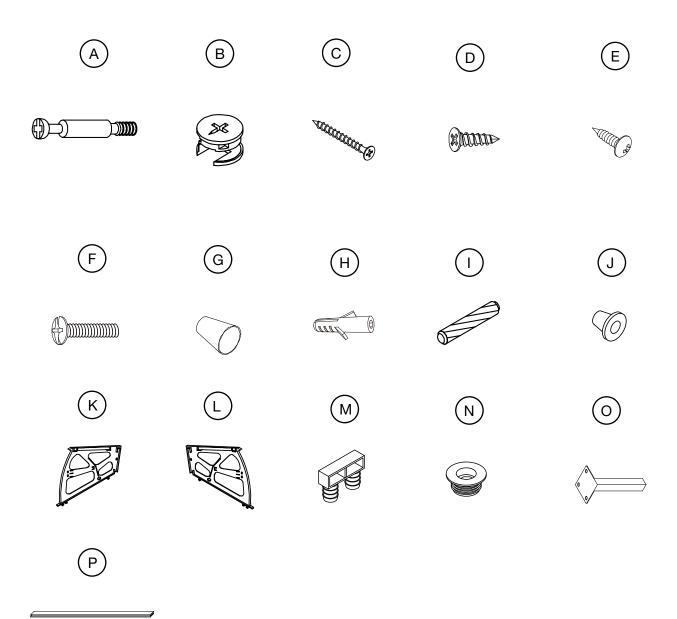

#### What's included

| Code | Description           | Qty |
|------|-----------------------|-----|
| A    | Cam Bolt M6X35MM      | 8   |
| В    | Cam Lock 15X10MM      | 8   |
| С    | Screw M4X40MM         | 6   |
| D    | Screw M4X12MM         | 42  |
| Е    | Screw M4X14MM         | 12  |
| F    | Screw M4X18MM         | 3   |
| G    | Handle                | 3   |
| Н    | Plastic Expansion Nut | 2   |
| I    | Wooden Dowel M6X30MM  | 12  |
| J    | Inner shaft           | 6   |
| K    | Left Plastic holder   | 3   |
| L    | Right Plastic Holder  | 3   |
| М    | Plastic Stopper       | 6   |
| Ν    | External Shaft        | 6   |
| 0    | Metal Leg             | 4   |
| Р    | Connection Accessory  | 1   |