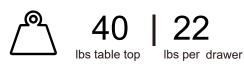

| 8   |
| В    | Cam Lock 15X10MM      | 8   |
| С    | Screw M4X40MM         | 6   |
| D    | Screw M4X12MM         | 42  |
| Е    | Screw M4X14MM         | 12  |
| F    | Screw M4X18MM         | 3   |
| G    | Handle                | 3   |
| Н    | Plastic Expansion Nut | 2   |
| I    | Wooden Dowel M6X30MM  | 12  |
| J    | Inner shaft           | 6   |
| K    | Left Plastic holder   | 3   |
| L    | Right Plastic Holder  | 3   |
| М    | Plastic Stopper       | 6   |
| Ν    | External Shaft        | 6   |
| 0    | Metal Leg             | 4   |
| Р    | Connection Accessory  | 1   |

#### Estimated time for assembly



#### What you need

- Use the packaging carton as a working surface to prevent product damage during assembly
- Phillips head screwdriver



#### Weight Limitation





The Hardwares



#### **IMPORTANT:**

- 1. Do not tighten bolts / screws completely until all bolts / screws are lined up and inserted into holes.
- 2. Do not over tighten screws and bolts to avoid stripping.
- 3. Please use hand tools to assemble this product. Do not use power tools.
- 4. Must need 2 people to assemble this product.



#### **Included Accessories**

| Code | Description           | Qty |
|------|-----------------------|-----|
| 1    | Cabinet Top           | 1   |
| 2    | Left Side Panel       | 1   |
| 3    | Right Side Panel      | 1   |
| 4    | Rear Stretcher        | 1   |
| 5    | Top Stretcher         | 1   |
| 6    | Bottom Panel          | 1   |
| 7    | Front Door Panel      | 3   |
| 8    | Small Partition Board | 6   |
| 9    | Large Clapboard       | 3