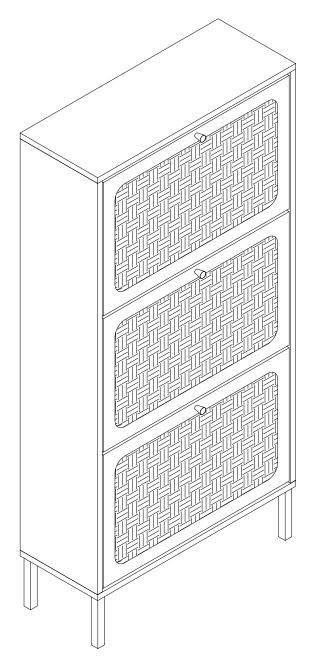

#### **3 DOOR SHOE RACK**

Ver.1.0 20220531

#### **Included Accessories**

| Code | Description           | Qty |
|------|-----------------------|-----|
| 1    | Cabinet Top           | 1   |
| 2    | Left Side Panel       | 1   |
| 3    | Right Side Panel      | 1   |
| 4    | Rear Stretcher        | 1   |
| 5    | Top Stretcher         | 1   |
| 6    | Bottom Panel          | 1   |
| 7    | Front Door Panel      | 3   |
| 8    | Small Partition Board | 6   |
| 9    | Large Clapboard       | 3   |
| 10   | Left Back Panel       | 1   |
| 11   | Right Back Panel      | 1   |