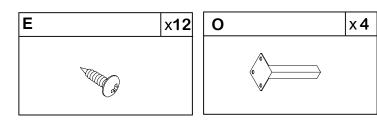

#### What's included

| Code | Description           | Qty |
|------|-----------------------|-----|
| A    | Cam Bolt M6X35MM      | 8   |
| В    | Cam Lock 15X10MM      | 8   |
| С    | Screw M4X40MM         | 6   |
| D    | Screw M4X12MM         | 42  |
| Е    | Screw M4X14MM         | 12  |
| F    | Screw M4X18MM         | 3   |
| G    | Handle                | 3   |
| Н    | Plastic Expansion Nut | 2   |
| I    | Wooden Dowel M6X30MM  | 12  |
| J    | Inner shaft           | 6   |
| K    | Left Plastic holder   | 3   |
| L    | Right Plastic Holder  | 3   |
| М    | Plastic Stopper       | 6   |
| Ν    | External Shaft        | 6   |
| 0    | Metal Leg             | 4   |
| Р    | Connection Accessory  | 1   |

#### **Included Accessories**

| Code | Description           | Qty |
|------|-----------------------|-----|
| 1    | Cabinet Top           | 1   |
| 2    | Left Side Panel       | 1   |
| 3    | Right Side Panel      | 1   |
| 4    | Rear Stretcher        | 1   |
| 5    | Top Stretcher         | 1   |
| 6    | Bottom Panel          | 1   |
| 7    | Front Door Panel      | 3   |
| 8    | Small Partition Board | 6   |
| 9    | Large Clapboard       | 3   |
| 10   | Left Back Panel       | 1   |
| 11   | Right Back Panel      | 1   |