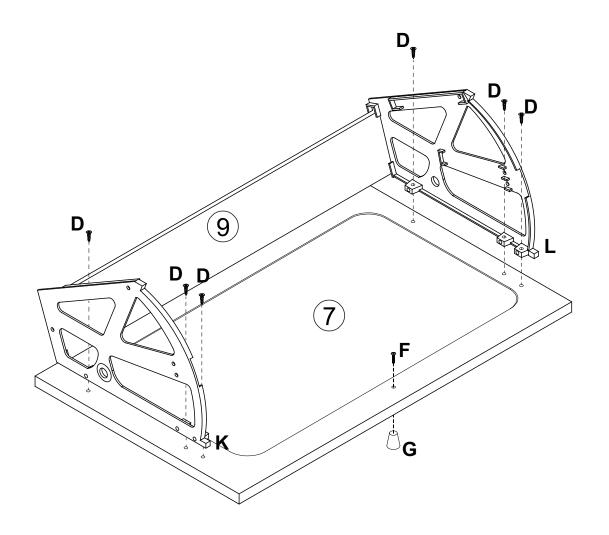

#### **Included Accessories**

| Code | Description           | Qty |
|------|-----------------------|-----|
| 1    | Cabinet Top           | 1   |
| 2    | Left Side Panel       | 1   |
| 3    | Right Side Panel      | 1   |
| 4    | Rear Stretcher        | 1   |
| 5    | Top Stretcher         | 1   |
| 6    | Bottom Panel          | 1   |
| 7    | Front Door Panel      | 3   |
| 8    | Small Partition Board | 6   |
| 9    | Large Clapboard       | 3   |
| 10   | Left Back Panel       | 1   |
| 11   | Right Back Panel      | 1   |