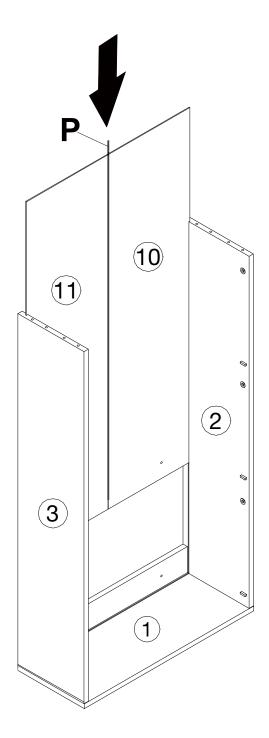

#### What's included

| Code | Description           | Qty |
|------|-----------------------|-----|
| A    | Cam Bolt M6X35MM      | 8   |
| В    | Cam Lock 15X10MM      | 8   |
| С    | Screw M4X40MM         | 6   |
| D    | Screw M4X12MM         | 42  |
| Е    | Screw M4X14MM         | 12  |
| F    | Screw M4X18MM         | 3   |
| G    | Handle                | 3   |
| Н    | Plastic Expansion Nut | 2   |
| I    | Wooden Dowel M6X30MM  | 12  |
| J    | Inner shaft           | 6   |
| K    | Left Plastic holder   | 3   |
| L    | Right Plastic Holder  | 3   |
| М    | Plastic Stopper       | 6   |
| Ν    | External Shaft        | 6   |
| 0    | Metal Leg             | 4   |
| Р    | Connection Accessory  | 1   |

#### **Included Accessories**

| Code | Description           | Qty |
|------|-----------------------|-----|
| 1    | Cabinet Top           | 1   |
| 2    | Left Side Panel       | 1   |
| 3    | Right Side Panel      | 1   |
| 4    | Rear Stretcher        | 1   |
| 5    | Top Stretcher         | 1   |
| 6    | Bottom Panel          | 1   |
| 7    | Front Door Panel      | 3   |
| 8    | Small Partition Board | 6   |
| 9    | Large Clapboard       | 3   |
| 10   | Left Back Panel       | 1   |
| 11   | Right Back Panel      | 1   |