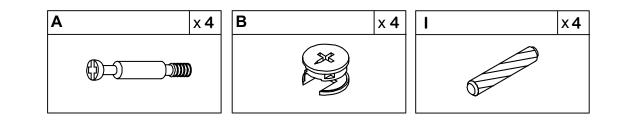

#### What's included

| Code | Description           | Qty |
|------|-----------------------|-----|
| A    | Cam Bolt M6X35MM      | 8   |
| В    | Cam Lock 15X10MM      | 8   |
| С    | Screw M4X40MM         | 6   |
| D    | Screw M4X12MM         | 42  |
| Е    | Screw M4X14MM         | 12  |
| F    | Screw M4X18MM         | 3   |
| G    | Handle                | 3   |
| Н    | Plastic Expansion Nut | 2   |
| I    | Wooden Dowel M6X30MM  | 12  |
| J    | Inner shaft           | 6   |
| K    | Left Plastic holder   | 3   |
| L    | Right Plastic Holder  | 3   |
| М    | Plastic Stopper       | 6   |
| Ν    | External Shaft        | 6   |
| 0    | Metal Leg             | 4   |
| Р    | Connection Accessory  | 1   |