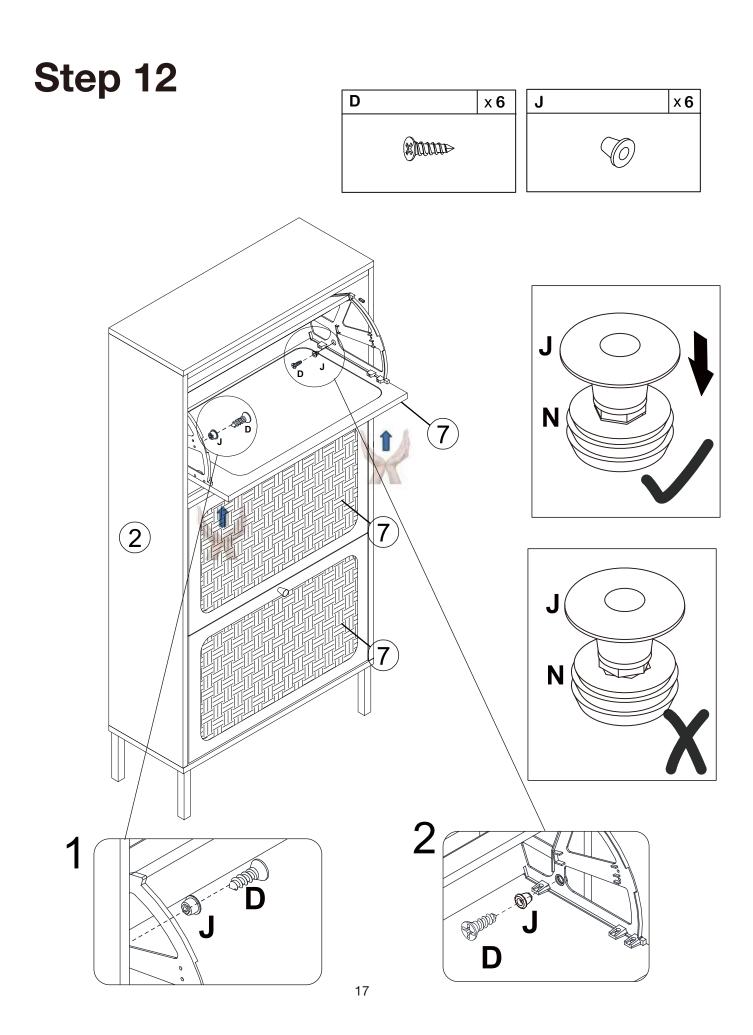

#### **Included Accessories**

| Code | Description           | Qty |
|------|-----------------------|-----|
| 1    | Cabinet Top           | 1   |
| 2    | Left Side Panel       | 1   |
| 3    | Right Side Panel      | 1   |
| 4    | Rear Stretcher        | 1   |
| 5    | Top Stretcher         | 1   |
| 6    | Bottom Panel          | 1   |
| 7    | Front Door Panel      | 3   |
| 8    | Small Partition Board | 6   |
| 9    | Large Clapboard       | 3   |
| 10   | Left Back Panel       | 1   |
| 11   | Right Back Panel      | 1   |