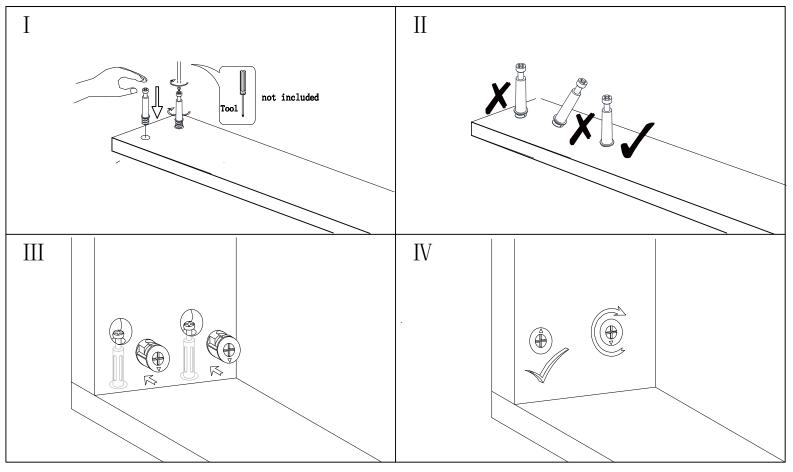

#### **IMPORTANT:**

- 1. Do not tighten bolts / screws completely until all bolts / screws are lined up and inserted into holes.
- 2. Do not over tighten screws and bolts to avoid stripping.
- 3. Please use hand tools to assemble this product. Do not use power tools.
- 4. Must need 2 people to assemble this product.