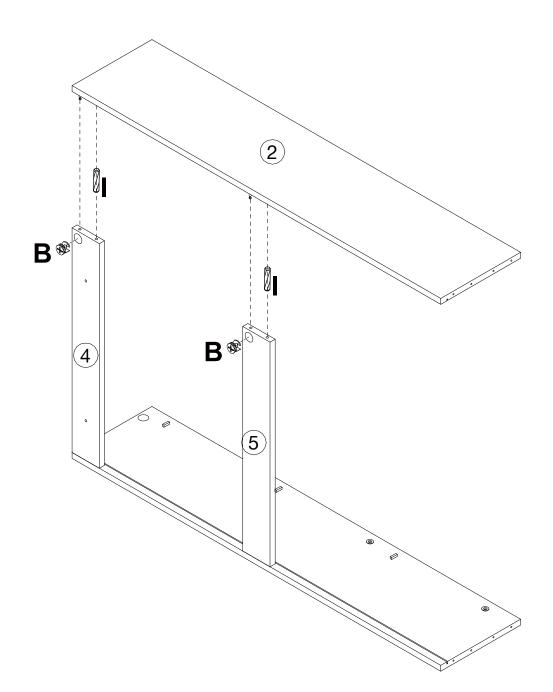

#### **Included Accessories**

| Code | Description           | Qty |
|------|-----------------------|-----|
| 1    | Cabinet Top           | 1   |
| 2    | Left Side Panel       | 1   |
| 3    | Right Side Panel      | 1   |
| 4    | Rear Stretcher        | 1   |
| 5    | Top Stretcher         | 1   |
| 6    | Bottom Panel          | 1   |
| 7    | Front Door Panel      | 3   |
| 8    | Small Partition Board | 6   |
| 9    | Large Clapboard       | 3   |
| 10   | Left Back Panel       | 1   |
| 11   | Right Back Panel      | 1   |