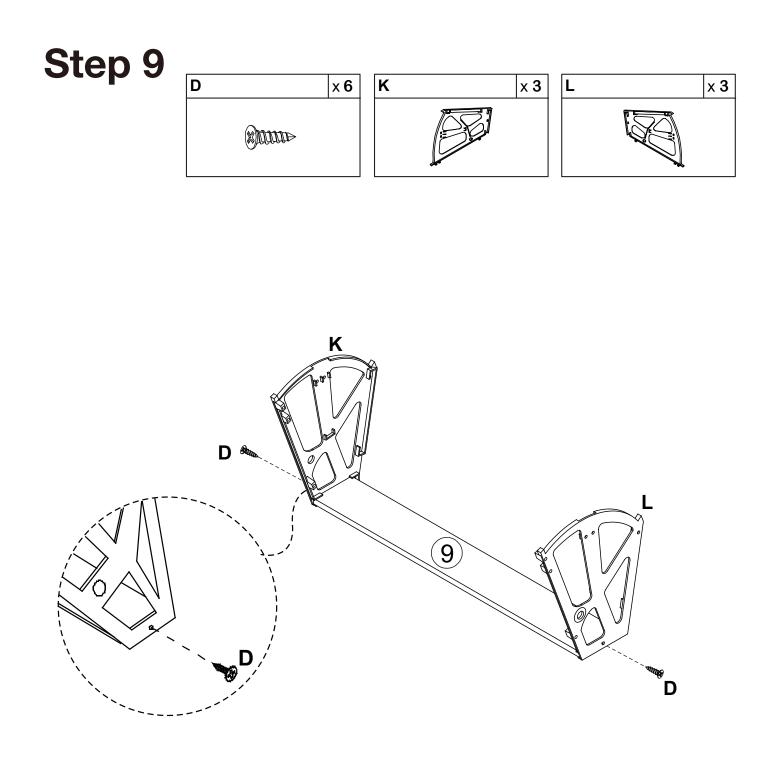

#### **Included Accessories**

| Code | Description           | Qty |
|------|-----------------------|-----|
| 1    | Cabinet Top           | 1   |
| 2    | Left Side Panel       | 1   |
| 3    | Right Side Panel      | 1   |
| 4    | Rear Stretcher        | 1   |
| 5    | Top Stretcher         | 1   |
| 6    | Bottom Panel          | 1   |
| 7    | Front Door Panel      | 3   |
| 8    | Small Partition Board | 6   |
| 9    | Large Clapboard       | 3   |
| 10   | Left Back Panel       | 1   |
| 11   | Right Back Panel      | 1   |