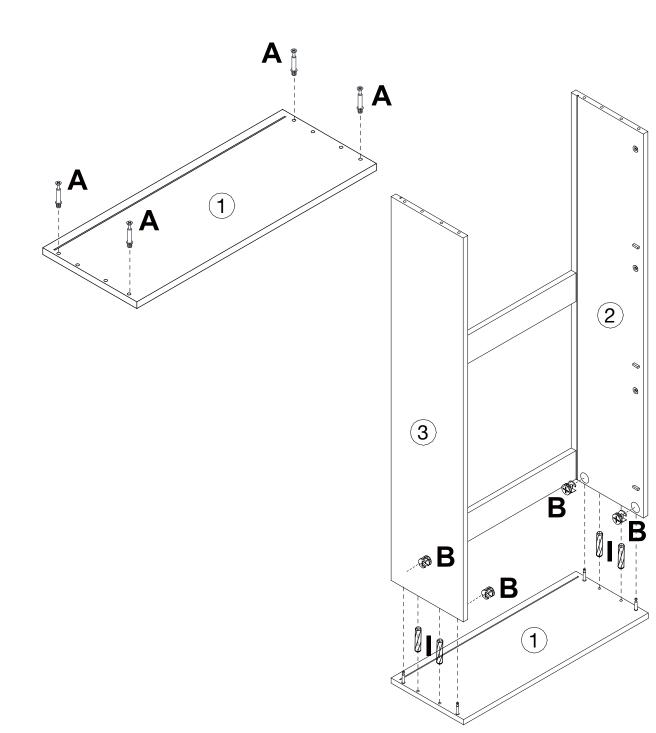

#### What's included

| Code | Description           | Qty |
|------|-----------------------|-----|
| A    | Cam Bolt M6X35MM      | 8   |
| В    | Cam Lock 15X10MM      | 8   |
| С    | Screw M4X40MM         | 6   |
| D    | Screw M4X12MM         | 42  |
| Е    | Screw M4X14MM         | 12  |
| F    | Screw M4X18MM         | 3   |
| G    | Handle                | 3   |
| Н    | Plastic Expansion Nut | 2   |
| I    | Wooden Dowel M6X30MM  | 12  |
| J    | Inner shaft           | 6   |
| K    | Left Plastic holder   | 3   |
| L    | Right Plastic Holder  | 3   |
| М    | Plastic Stopper       | 6   |
| Ν    | External Shaft        | 6   |
| 0    | Metal Leg             | 4   |
| Р    | Connection Accessory  | 1   |

#### **Included Accessories**

| Code | Description           | Qty |
|------|-----------------------|-----|
| 1    | Cabinet Top           | 1   |
| 2    | Left Side Panel       | 1   |
| 3    | Right Side Panel      | 1   |
| 4    | Rear Stretcher        | 1   |
| 5    | Top Stretcher         | 1   |
| 6    | Bottom Panel          | 1   |
| 7    | Front Door Panel      | 3   |
| 8    | Small Partition Board | 6   |
| 9    | Large Clapboard       | 3   |
| 10   | Left Back Panel       | 1   |
| 11   | Right Back Panel      | 1   |