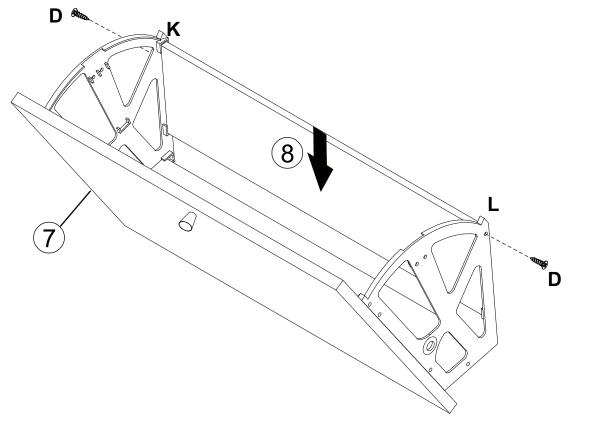

eed 2 people to assemble this product.



#### **Included Accessories**

| Code | Description           | Qty |
|------|-----------------------|-----|
| 1    | Cabinet Top           | 1   |
| 2    | Left Side Panel       | 1   |
| 3    | Right Side Panel      | 1   |
| 4    | Rear Stretcher        | 1   |
| 5    | Top Stretcher         | 1   |
| 6    | Bottom Panel          | 1   |
| 7    | Front Door Panel      | 3   |
| 8    | Small Partition Board | 6   |
| 9    | Large Clapboard       | 3   |
| 10   | Left Back Panel       | 1   |
| 11   | Right Back Panel      | 1   |

### **The Accessoriess**



#### Noted :

































Х3





X3

| Step 11 |         |    |  |  |
|---------|---------|----|--|--|
|         | D       | x6 |  |  |
|         | (x)aaaa | ⊳  |  |  |



Х3



# Step 13 D x6 D 8 7 Sent D (7)(7)



#### **Proper Use**

| DO NOT | use for commercial purposes                      |
|--------|--------------------------------------------------|
| DO NOT | use as a step stool or stand on table            |
| DO NOT | put hot serving liquid directly on the table top |
| DO NOT | leave spilled liquid on the table top            |
| DO NOT | use table if damaged                             |
| DO NOT | exceed weight limit                              |
| DO NOT | make temporary repairs                           |
| DO NOT | use outdoor                                      |

#### **Dear Customer:**

Thank you for purchasing our product, we wish you satisfy our service, if you have any further questions or any quality issues, please show the below