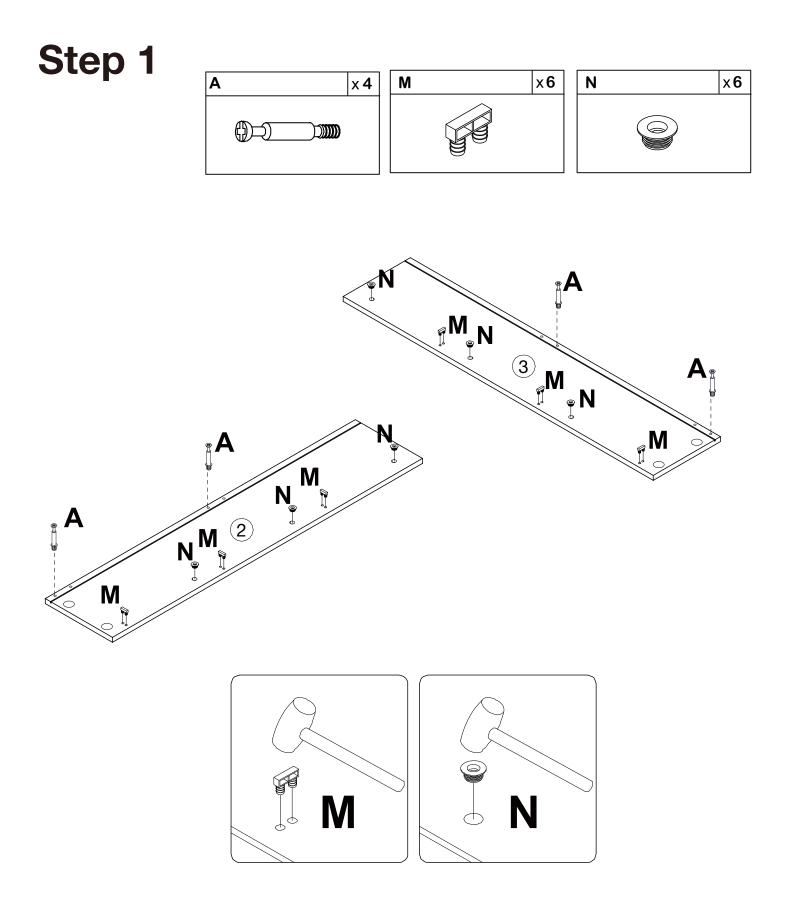

#### What's included

| Code | Description           | Qty |
|------|-----------------------|-----|
| A    | Cam Bolt M6X35MM      | 8   |
| В    | Cam Lock 15X10MM      | 8   |
| С    | Screw M4X40MM         | 6   |
| D    | Screw M4X12MM         | 42  |
| Е    | Screw M4X14MM         | 12  |
| F    | Screw M4X18MM         | 3   |
| G    | Handle                | 3   |
| Н    | Plastic Expansion Nut | 2   |
| I    | Wooden Dowel M6X30MM  | 12  |
| J    | Inner shaft           | 6   |
| K    | Left Plastic holder   | 3   |
| L    | Right Plastic Holder  | 3   |
| М    | Plastic Stopper       | 6   |
| Ν    | External Shaft        | 6   |
| 0    | Metal Leg             | 4   |
| Р    | Connection Accessory  | 1   |