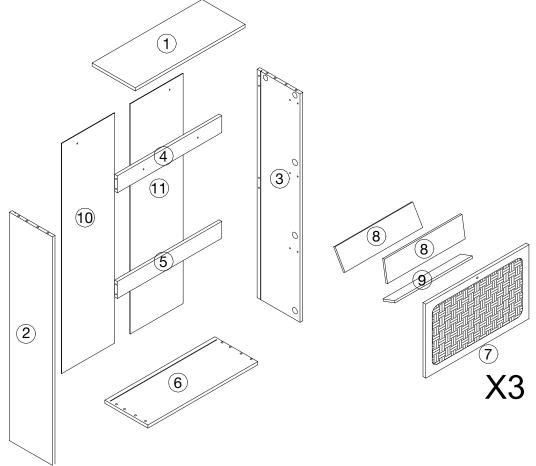

#### **Included Accessories**

| Code | Description           | Qty |
|------|-----------------------|-----|
| 1    | Cabinet Top           | 1   |
| 2    | Left Side Panel       | 1   |
| 3    | Right Side Panel      | 1   |
| 4    | Rear Stretcher        | 1   |
| 5    | Top Stretcher         | 1   |
| 6    | Bottom Panel          | 1   |
| 7    | Front Door Panel      | 3   |
| 8    | Small Partition Board | 6   |
| 9    | Large Clapboard       | 3   |
| 10   | Left Back Panel       | 1   |
| 11   | Right Back Panel      | 1   |