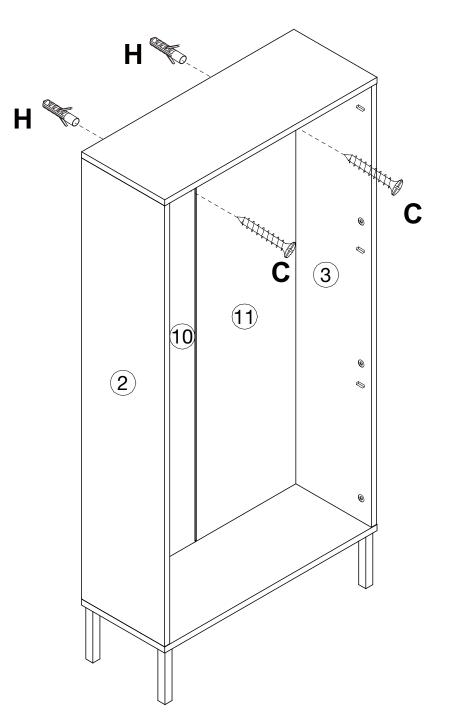

#### **Included Accessories**

| Code | Description           | Qty |
|------|-----------------------|-----|
| 1    | Cabinet Top           | 1   |
| 2    | Left Side Panel       | 1   |
| 3    | Right Side Panel      | 1   |
| 4    | Rear Stretcher        | 1   |
| 5    | Top Stretcher         | 1   |
| 6    | Bottom Panel          | 1   |
| 7    | Front Door Panel      | 3   |
| 8    | Small Partition Board | 6   |
| 9    | Large Clapboard       | 3   |
| 10   | Left Back Panel       | 1   |
| 11   | Right Back Panel      | 1   |