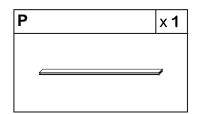

#### What's included

| Code | Description           | Qty |
|------|-----------------------|-----|
| A    | Cam Bolt M6X35MM      | 8   |
| В    | Cam Lock 15X10MM      | 8   |
| С    | Screw M4X40MM         | 6   |
| D    | Screw M4X12MM         | 42  |
| Е    | Screw M4X14MM         | 12  |
| F    | Screw M4X18MM         | 3   |
| G    | Handle                | 3   |
| Н    | Plastic Expansion Nut | 2   |
| I    | Wooden Dowel M6X30MM  | 12  |
| J    | Inner shaft           | 6   |
| K    | Left Plastic holder   | 3   |
| L    | Right Plastic Holder  | 3   |
| М    | Plastic Stopper       | 6   |
| Ν    | External Shaft        | 6   |
| 0    | Metal Leg             | 4   |
| Р    | Connection Accessory  | 1   |