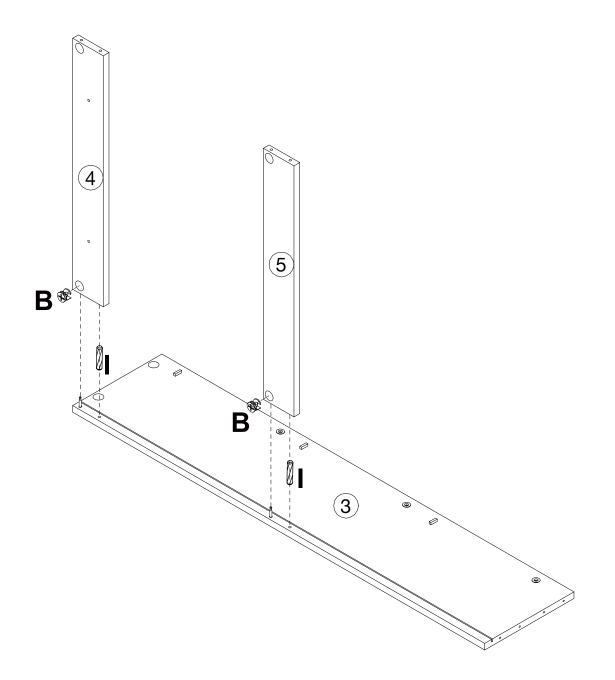

#### **Included Accessories**

| Code | Description           | Qty |
|------|-----------------------|-----|
| 1    | Cabinet Top           | 1   |
| 2    | Left Side Panel       | 1   |
| 3    | Right Side Panel      | 1   |
| 4    | Rear Stretcher        | 1   |
| 5    | Top Stretcher         | 1   |
| 6    | Bottom Panel          | 1   |
| 7    | Front Door Panel      | 3   |
| 8    | Small Partition Board | 6   |
| 9    | Large Clapboard       | 3   |
| 10   | Left Back Panel       | 1   |
| 11   | Right Back Panel      | 1   |