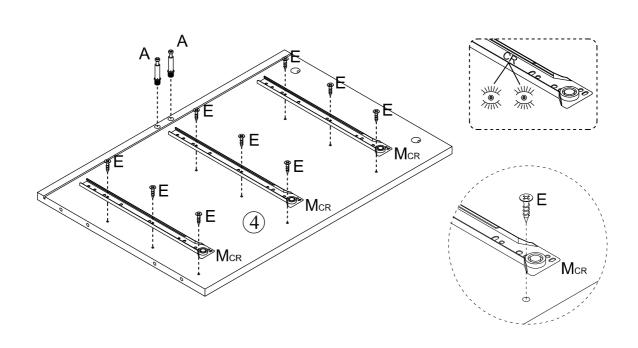

# **Included Accessories**

| Code | Description             | Qty |
|------|-------------------------|-----|
| 1    | Cabinet Top             | 1   |
| 2    | Left Side Panel         | 1   |
| 3    | Division Panel          | 1   |
| 4    | Right Side Panel        | 1   |
| 5    | Back Stretcher          | 2   |
| 6    | Left Back Panel         | 1   |
| 7    | Right Back Panel        | 1   |
| 8    | Bottom Panel            | 1   |
| 9    | Feet                    | 4   |
| 10   | Middle Feet             | 1   |
| 11   | Drawer Left Side Panel  | 6   |
| 12   | Drawer Right Side Panel | 6   |
| 13   | Drawer Back Panel       | 6   |
| 14   | Drawer Bottom Panel     | 6   |
| 15   | Drawer Front Panel      | 6   |
| 16   | Drawer Support Panel    | 6   |