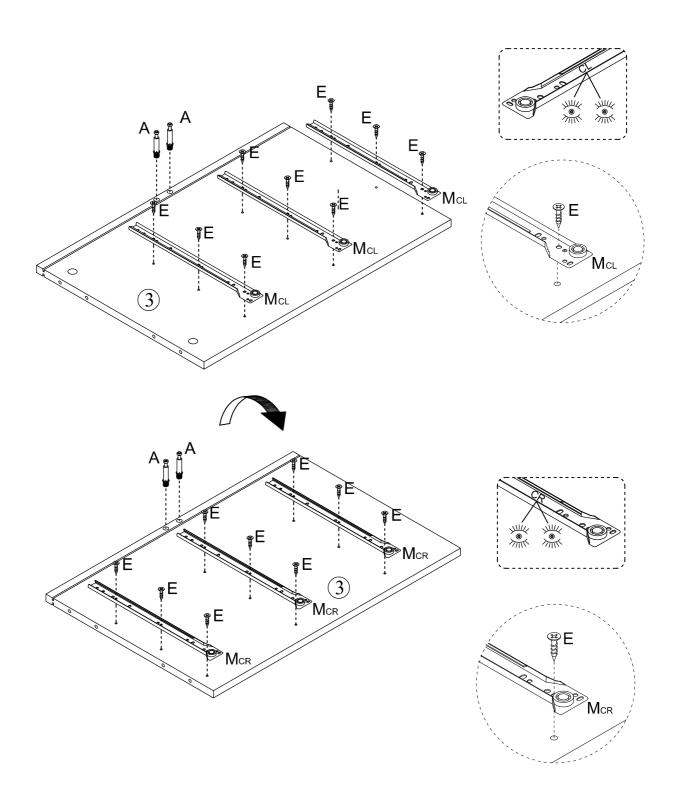

#### What's included

| Code | Description            | Qty |
|------|------------------------|-----|
| Α    | Cam Bolt M6X35MM       | 44  |
| В    | Cam Lock 15X10MM       | 44  |
| С    | Wooden Dowel M6X30MM   | 12  |
| D    | Screw M4X35MM          | 38  |
| Е    | Screw M3.5 X12MM       | 84  |
| F    | Screw M4X12MM          | 22  |
| G    | Metal Pin              | 4   |
| Н    | Screw M3X14MM          | 8   |
| I    | Plastic corner support | 8   |
| J    | Metal Plate            | 2   |
| K    | Handle                 | 6   |
| L    | Anchor                 | 2   |
| М    | Slide sets             | 6   |

#### **IMPORTANT:**

- 1. Do not tighten bolts / screws completely until all bolts / screws are lined up and inserted into holes.
- 2. Do not over tighten screws and bolts to avoid stripping.
- 3. Please use hand tools to assemble this product. Do not use power tools.