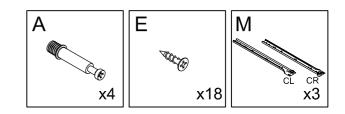

#### What's included

| Code | Description            | Qty |
|------|------------------------|-----|
| Α    | Cam Bolt M6X35MM       | 44  |
| В    | Cam Lock 15X10MM       | 44  |
| С    | Wooden Dowel M6X30MM   | 12  |
| D    | Screw M4X35MM          | 38  |
| Е    | Screw M3.5 X12MM       | 84  |
| F    | Screw M4X12MM          | 22  |
| G    | Metal Pin              | 4   |
| Н    | Screw M3X14MM          | 8   |
| I    | Plastic corner support | 8   |
| J    | Metal Plate            | 2   |
| K    | Handle                 | 6   |
| L    | Anchor                 | 2   |
| М    | Slide sets             | 6   |

### **The Hardwares**