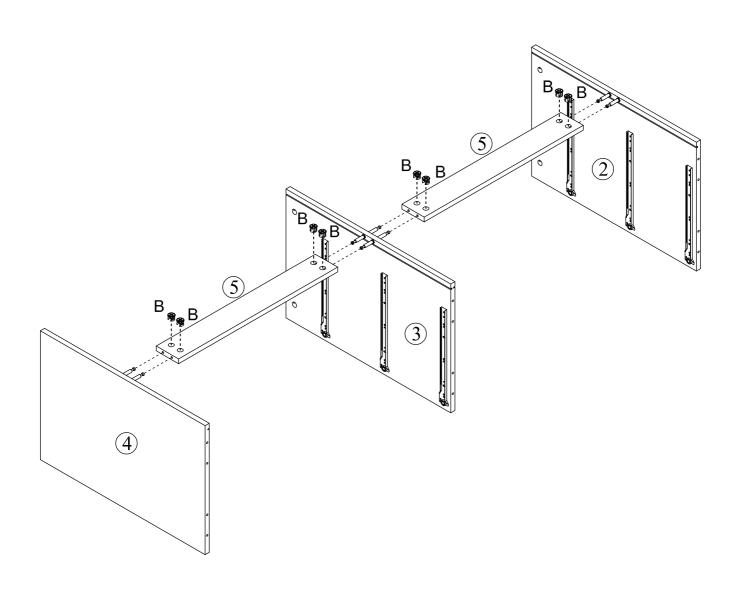

# **Included Accessories**

| Code | Description             | Qty |
|------|-------------------------|-----|
| 1    | Cabinet Top             | 1   |
| 2    | Left Side Panel         | 1   |
| 3    | Division Panel          | 1   |
| 4    | Right Side Panel        | 1   |
| 5    | Back Stretcher          | 2   |
| 6    | Left Back Panel         | 1   |
| 7    | Right Back Panel        | 1   |
| 8    | Bottom Panel            | 1   |
| 9    | Feet                    | 4   |
| 10   | Middle Feet             | 1   |
| 11   | Drawer Left Side Panel  | 6   |
| 12   | Drawer Right Side Panel | 6   |
| 13   | Drawer Back Panel       | 6   |
| 14   | Drawer Bottom Panel     | 6   |
| 15   | Drawer Front Panel      | 6   |
| 16   | Drawer Support Panel    | 6   |