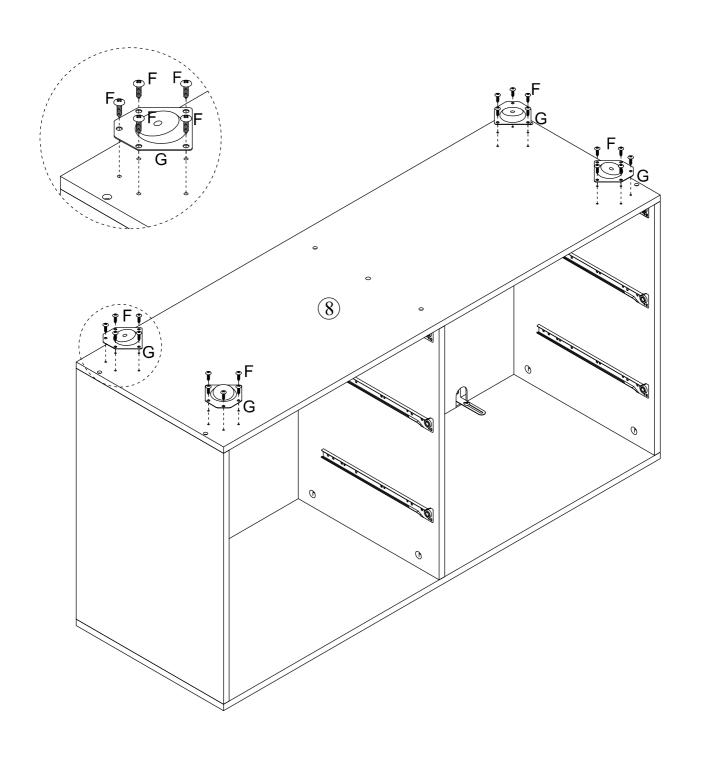

#### What's included

| Code | Description            | Qty |
|------|------------------------|-----|
| Α    | Cam Bolt M6X35MM       | 44  |
| В    | Cam Lock 15X10MM       | 44  |
| С    | Wooden Dowel M6X30MM   | 12  |
| D    | Screw M4X35MM          | 38  |
| Е    | Screw M3.5 X12MM       | 84  |
| F    | Screw M4X12MM          | 22  |
| G    | Metal Pin              | 4   |
| Н    | Screw M3X14MM          | 8   |
| I    | Plastic corner support | 8   |
| J    | Metal Plate            | 2   |
| K    | Handle                 | 6   |
| L    | Anchor                 | 2   |
| М    | Slide sets             | 6   |

#### **IMPORTANT:**

- 1. Do not tighten bolts / screws completely until all bolts / screws are lined up and inserted into holes.
- 2. Do not over tighten screws and bolts to avoid stripping.
- 3. Please use hand tools to assemble this product. Do not use power tools.