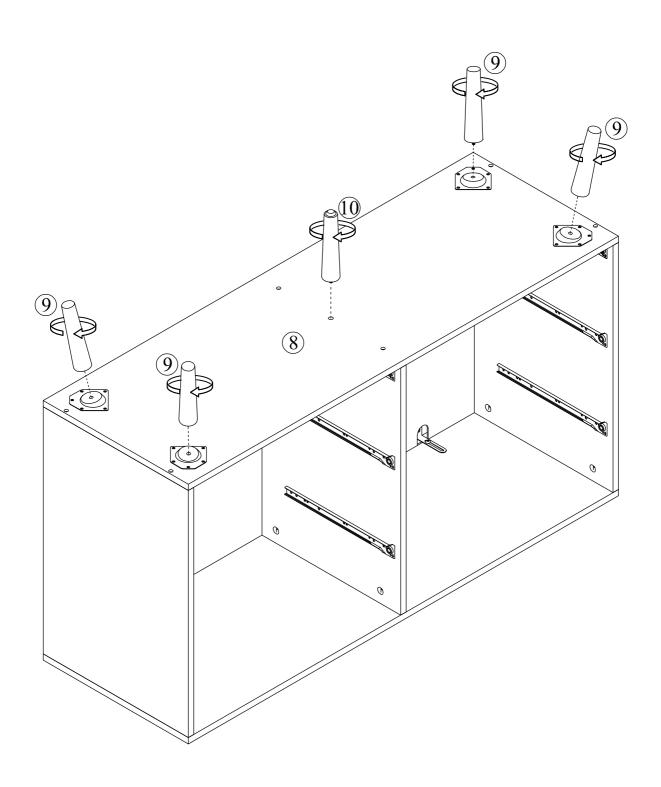

#### What's included

| Code | Description            | Qty |
|------|------------------------|-----|
| Α    | Cam Bolt M6X35MM       | 44  |
| В    | Cam Lock 15X10MM       | 44  |
| С    | Wooden Dowel M6X30MM   | 12  |
| D    | Screw M4X35MM          | 38  |
| Е    | Screw M3.5 X12MM       | 84  |
| F    | Screw M4X12MM          | 22  |
| G    | Metal Pin              | 4   |
| Н    | Screw M3X14MM          | 8   |
| I    | Plastic corner support | 8   |
| J    | Metal Plate            | 2   |
| K    | Handle                 | 6   |
| L    | Anchor                 | 2   |
| М    | Slide sets             | 6   |

# **Included Accessories**

| Code | Description             | Qty |
|------|-------------------------|-----|
| 1    | Cabinet Top             | 1   |
| 2    | Left Side Panel         | 1   |
| 3    | Division Panel          | 1   |
| 4    | Right Side Panel        | 1   |
| 5    | Back Stretcher          | 2   |
| 6    | Left Back Panel         | 1   |
| 7    | Right Back Panel        | 1   |
| 8    | Bottom Panel            | 1   |
| 9    | Feet                    | 4   |
| 10   | Middle Feet             | 1   |
| 11   | Drawer Left Side Panel  | 6   |
| 12   | Drawer Right Side Panel | 6   |
| 13   | Drawer Back Panel       | 6   |
| 14   | Drawer Bottom Panel     | 6   |
| 15   | Drawer Front Panel      | 6   |
| 16   | Drawer Support Panel    | 6   |