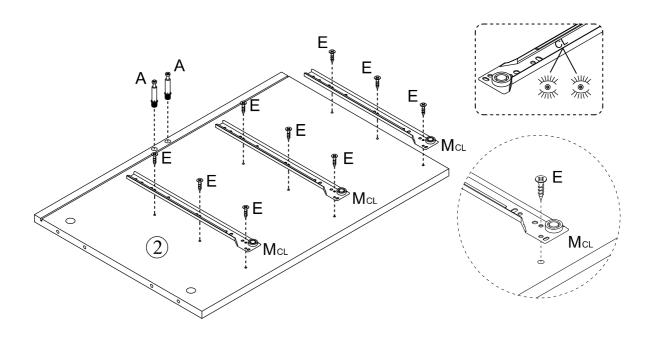

# **Included Accessories**

| Code | Description             | Qty |
|------|-------------------------|-----|
| 1    | Cabinet Top             | 1   |
| 2    | Left Side Panel         | 1   |
| 3    | Division Panel          | 1   |
| 4    | Right Side Panel        | 1   |
| 5    | Back Stretcher          | 2   |
| 6    | Left Back Panel         | 1   |
| 7    | Right Back Panel        | 1   |
| 8    | Bottom Panel            | 1   |
| 9    | Feet                    | 4   |
| 10   | Middle Feet             | 1   |
| 11   | Drawer Left Side Panel  | 6   |
| 12   | Drawer Right Side Panel | 6   |
| 13   | Drawer Back Panel       | 6   |
| 14   | Drawer Bottom Panel     | 6   |
| 15   | Drawer Front Panel      | 6   |
| 16   | Drawer Support Panel    | 6   |