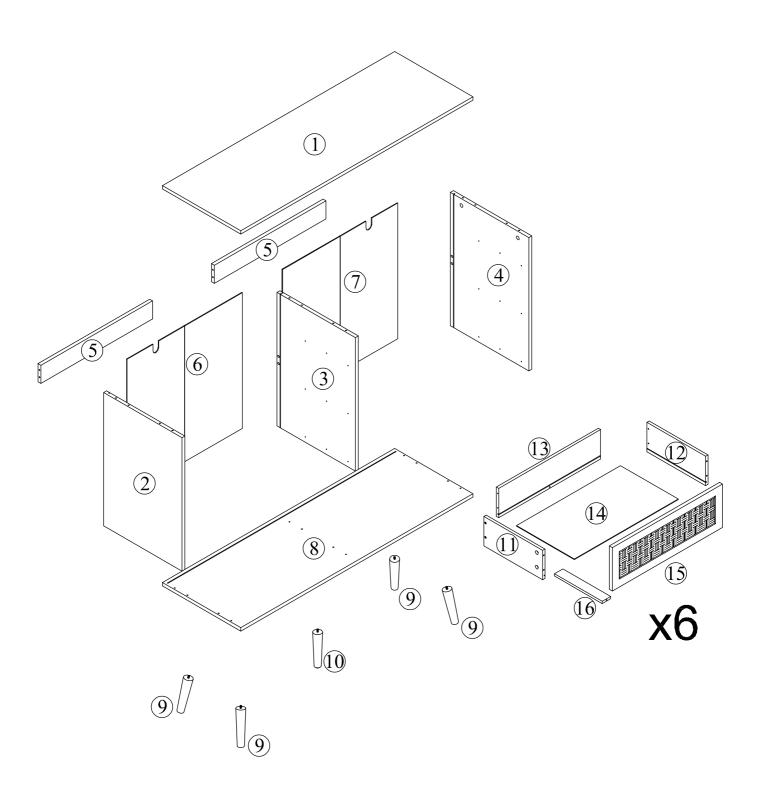

# **Included Accessories**

| Code | Description             | Qty |
|------|-------------------------|-----|
| 1    | Cabinet Top             | 1   |
| 2    | Left Side Panel         | 1   |
| 3    | Division Panel          | 1   |
| 4    | Right Side Panel        | 1   |
| 5    | Back Stretcher          | 2   |
| 6    | Left Back Panel         | 1   |
| 7    | Right Back Panel        | 1   |
| 8    | Bottom Panel            | 1   |
| 9    | Feet                    | 4   |
| 10   | Middle Feet             | 1   |
| 11   | Drawer Left Side Panel  | 6   |
| 12   | Drawer Right Side Panel | 6   |
| 13   | Drawer Back Panel       | 6   |
| 14   | Drawer Bottom Panel     | 6   |
| 15   | Drawer Front Panel      | 6   |
| 16   | Drawer Support Panel    | 6   |