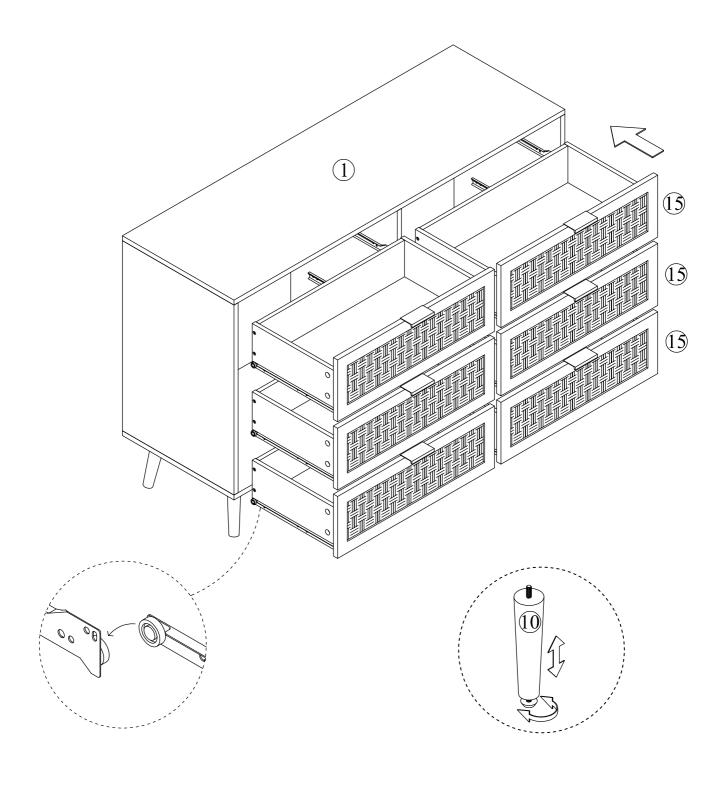

# **Included Accessories**

| Code | Description             | Qty |
|------|-------------------------|-----|
| 1    | Cabinet Top             | 1   |
| 2    | Left Side Panel         | 1   |
| 3    | Division Panel          | 1   |
| 4    | Right Side Panel        | 1   |
| 5    | Back Stretcher          | 2   |
| 6    | Left Back Panel         | 1   |
| 7    | Right Back Panel        | 1   |
| 8    | Bottom Panel            | 1   |
| 9    | Feet                    | 4   |
| 10   | Middle Feet             | 1   |
| 11   | Drawer Left Side Panel  | 6   |
| 12   | Drawer Right Side Panel | 6   |
| 13   | Drawer Back Panel       | 6   |
| 14   | Drawer Bottom Panel     | 6   |
| 15   | Drawer Front Panel      | 6   |
| 16   | Drawer Support Panel    | 6   |