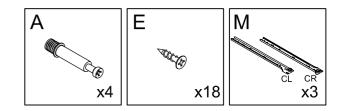

#### What's included

| Code | Description            | Qty |
|------|------------------------|-----|
| Α    | Cam Bolt M6X35MM       | 44  |
| В    | Cam Lock 15X10MM       | 44  |
| С    | Wooden Dowel M6X30MM   | 12  |
| D    | Screw M4X35MM          | 38  |
| Е    | Screw M3.5 X12MM       | 84  |
| F    | Screw M4X12MM          | 22  |
| G    | Metal Pin              | 4   |
| Н    | Screw M3X14MM          | 8   |
| I    | Plastic corner support | 8   |
| J    | Metal Plate            | 2   |
| K    | Handle                 | 6   |
| L    | Anchor                 | 2   |
| М    | Slide sets             | 6   |

### **The Hardwares**