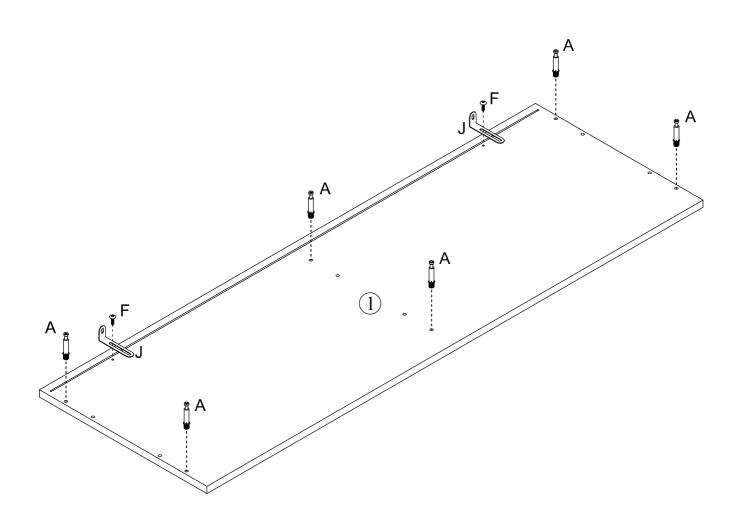

#### What's included

| Code | Description            | Qty |
|------|------------------------|-----|
| Α    | Cam Bolt M6X35MM       | 44  |
| В    | Cam Lock 15X10MM       | 44  |
| С    | Wooden Dowel M6X30MM   | 12  |
| D    | Screw M4X35MM          | 38  |
| Е    | Screw M3.5 X12MM       | 84  |
| F    | Screw M4X12MM          | 22  |
| G    | Metal Pin              | 4   |
| Н    | Screw M3X14MM          | 8   |
| I    | Plastic corner support | 8   |
| J    | Metal Plate            | 2   |
| K    | Handle                 | 6   |
| L    | Anchor                 | 2   |
| М    | Slide sets             | 6   |

#### **IMPORTANT:**

- 1. Do not tighten bolts / screws completely until all bolts / screws are lined up and inserted into holes.
- 2. Do not over tighten screws and bolts to avoid stripping.
- 3. Please use hand tools to assemble this product. Do not use power tools.