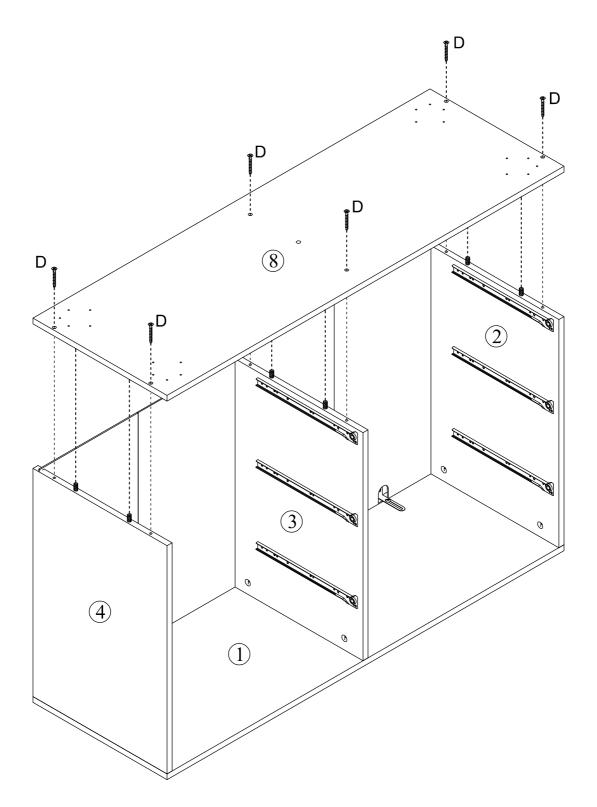

# **Included Accessories**

| Code | Description             | Qty |
|------|-------------------------|-----|
| 1    | Cabinet Top             | 1   |
| 2    | Left Side Panel         | 1   |
| 3    | Division Panel          | 1   |
| 4    | Right Side Panel        | 1   |
| 5    | Back Stretcher          | 2   |
| 6    | Left Back Panel         | 1   |
| 7    | Right Back Panel        | 1   |
| 8    | Bottom Panel            | 1   |
| 9    | Feet                    | 4   |
| 10   | Middle Feet             | 1   |
| 11   | Drawer Left Side Panel  | 6   |
| 12   | Drawer Right Side Panel | 6   |
| 13   | Drawer Back Panel       | 6   |
| 14   | Drawer Bottom Panel     | 6   |
| 15   | Drawer Front Panel      | 6   |
| 16   | Drawer Support Panel    | 6   |