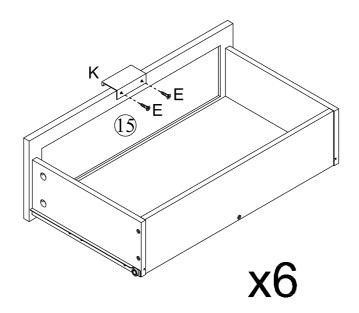

#### What's included

| Code | Description            | Qty |
|------|------------------------|-----|
| Α    | Cam Bolt M6X35MM       | 44  |
| В    | Cam Lock 15X10MM       | 44  |
| С    | Wooden Dowel M6X30MM   | 12  |
| D    | Screw M4X35MM          | 38  |
| Е    | Screw M3.5 X12MM       | 84  |
| F    | Screw M4X12MM          | 22  |
| G    | Metal Pin              | 4   |
| Н    | Screw M3X14MM          | 8   |
| I    | Plastic corner support | 8   |
| J    | Metal Plate            | 2   |
| K    | Handle                 | 6   |
| L    | Anchor                 | 2   |
| М    | Slide sets             | 6   |

# **Included Accessories**

| Code | Description             | Qty |
|------|-------------------------|-----|
| 1    | Cabinet Top             | 1   |
| 2    | Left Side Panel         | 1   |
| 3    | Division Panel          | 1   |
| 4    | Right Side Panel        | 1   |
| 5    | Back Stretcher          | 2   |
| 6    | Left Back Panel         | 1   |
| 7    | Right Back Panel        | 1   |
| 8    | Bottom Panel            | 1   |
| 9    | Feet                    | 4   |
| 10   | Middle Feet             | 1   |
| 11   | Drawer Left Side Panel  | 6   |
| 12   | Drawer Right Side Panel | 6   |
| 13   | Drawer Back Panel       | 6   |
| 14   | Drawer Bottom Panel     | 6   |
| 15   | Drawer Front Panel      | 6   |
| 16   | Drawer Support Panel    | 6   |