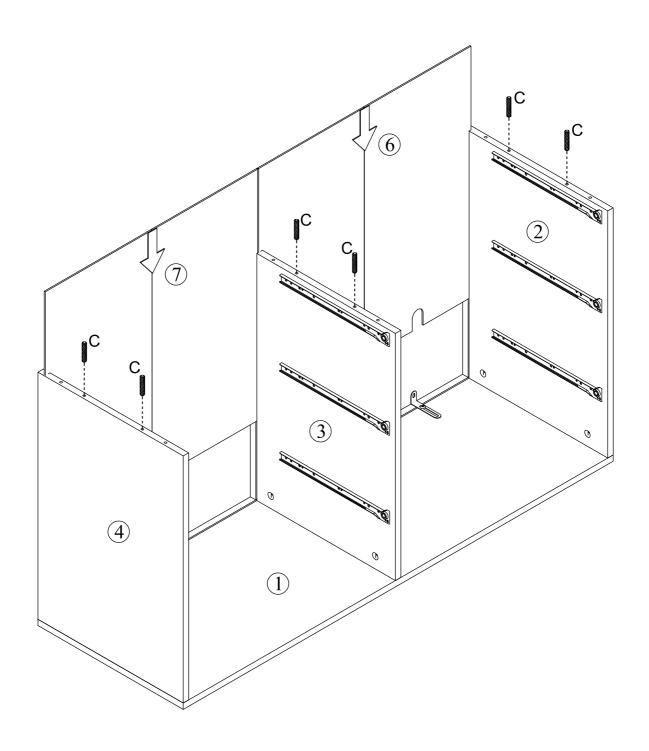

# **Included Accessories**

| Code | Description             | Qty |
|------|-------------------------|-----|
| 1    | Cabinet Top             | 1   |
| 2    | Left Side Panel         | 1   |
| 3    | Division Panel          | 1   |
| 4    | Right Side Panel        | 1   |
| 5    | Back Stretcher          | 2   |
| 6    | Left Back Panel         | 1   |
| 7    | Right Back Panel        | 1   |
| 8    | Bottom Panel            | 1   |
| 9    | Feet                    | 4   |
| 10   | Middle Feet             | 1   |
| 11   | Drawer Left Side Panel  | 6   |
| 12   | Drawer Right Side Panel | 6   |
| 13   | Drawer Back Panel       | 6   |
| 14   | Drawer Bottom Panel     | 6   |
| 15   | Drawer Front Panel      | 6   |
| 16   | Drawer Support Panel    | 6   |