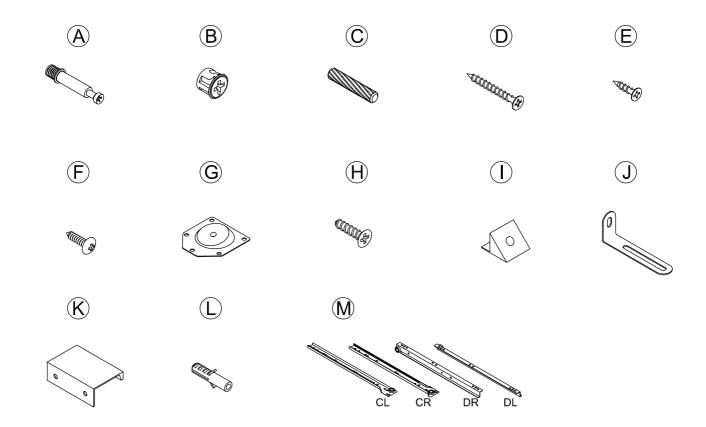

#### What's included

| Code | Description            | Qty |
|------|------------------------|-----|
| Α    | Cam Bolt M6X35MM       | 44  |
| В    | Cam Lock 15X10MM       | 44  |
| С    | Wooden Dowel M6X30MM   | 12  |
| D    | Screw M4X35MM          | 38  |
| Е    | Screw M3.5 X12MM       | 84  |
| F    | Screw M4X12MM          | 22  |
| G    | Metal Pin              | 4   |
| Н    | Screw M3X14MM          | 8   |
| I    | Plastic corner support | 8   |
| J    | Metal Plate            | 2   |
| K    | Handle                 | 6   |
| L    | Anchor                 | 2   |
| М    | Slide sets             | 6   |

### **The Hardwares**