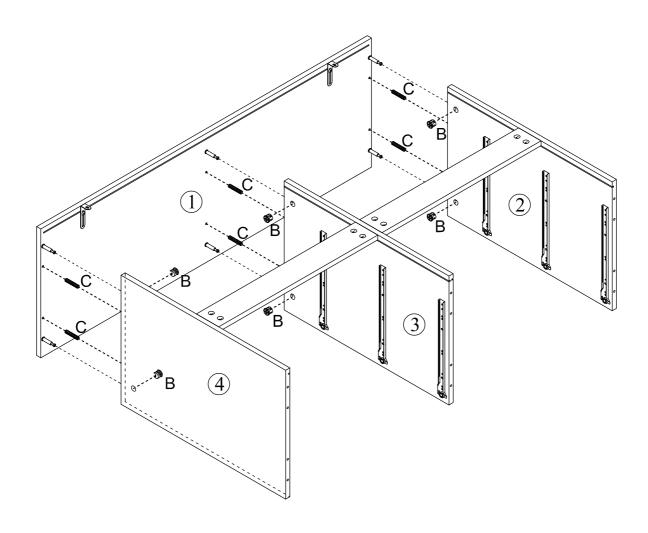

# **Included Accessories**

| Code | Description             | Qty |
|------|-------------------------|-----|
| 1    | Cabinet Top             | 1   |
| 2    | Left Side Panel         | 1   |
| 3    | Division Panel          | 1   |
| 4    | Right Side Panel        | 1   |
| 5    | Back Stretcher          | 2   |
| 6    | Left Back Panel         | 1   |
| 7    | Right Back Panel        | 1   |
| 8    | Bottom Panel            | 1   |
| 9    | Feet                    | 4   |
| 10   | Middle Feet             | 1   |
| 11   | Drawer Left Side Panel  | 6   |
| 12   | Drawer Right Side Panel | 6   |
| 13   | Drawer Back Panel       | 6   |
| 14   | Drawer Bottom Panel     | 6   |
| 15   | Drawer Front Panel      | 6   |
| 16   | Drawer Support Panel    | 6   |