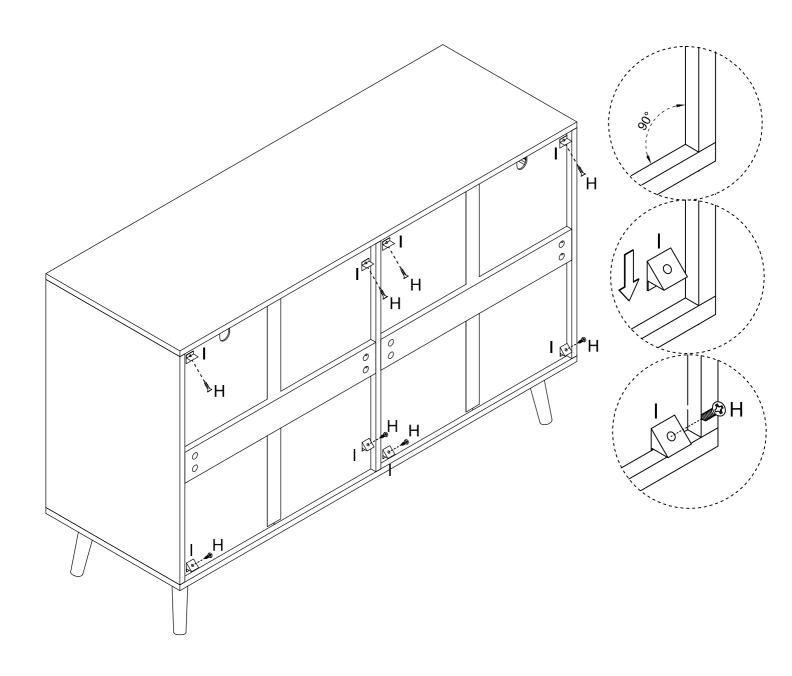

#### What's included

| Code | Description            | Qty |
|------|------------------------|-----|
| Α    | Cam Bolt M6X35MM       | 44  |
| В    | Cam Lock 15X10MM       | 44  |
| С    | Wooden Dowel M6X30MM   | 12  |
| D    | Screw M4X35MM          | 38  |
| Е    | Screw M3.5 X12MM       | 84  |
| F    | Screw M4X12MM          | 22  |
| G    | Metal Pin              | 4   |
| Н    | Screw M3X14MM          | 8   |
| I    | Plastic corner support | 8   |
| J    | Metal Plate            | 2   |
| K    | Handle                 | 6   |
| L    | Anchor                 | 2   |
| М    | Slide sets             | 6   |