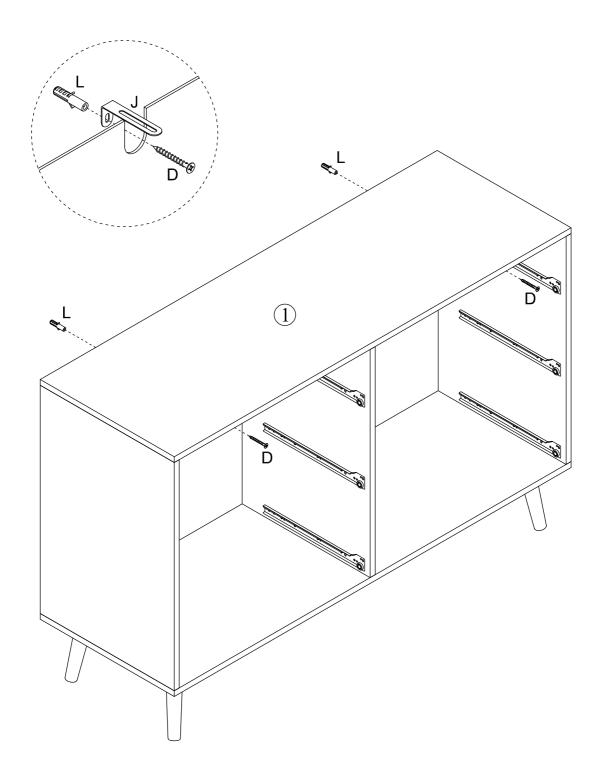

# **Included Accessories**

| Code | Description             | Qty |
|------|-------------------------|-----|
| 1    | Cabinet Top             | 1   |
| 2    | Left Side Panel         | 1   |
| 3    | Division Panel          | 1   |
| 4    | Right Side Panel        | 1   |
| 5    | Back Stretcher          | 2   |
| 6    | Left Back Panel         | 1   |
| 7    | Right Back Panel        | 1   |
| 8    | Bottom Panel            | 1   |
| 9    | Feet                    | 4   |
| 10   | Middle Feet             | 1   |
| 11   | Drawer Left Side Panel  | 6   |
| 12   | Drawer Right Side Panel | 6   |
| 13   | Drawer Back Panel       | 6   |
| 14   | Drawer Bottom Panel     | 6   |
| 15   | Drawer Front Panel      | 6   |
| 16   | Drawer Support Panel    | 6   |