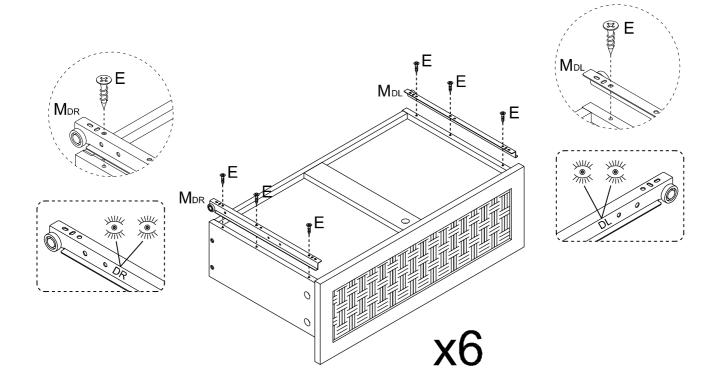

# **Included Accessories**

| Code | Description             | Qty |
|------|-------------------------|-----|
| 1    | Cabinet Top             | 1   |
| 2    | Left Side Panel         | 1   |
| 3    | Division Panel          | 1   |
| 4    | Right Side Panel        | 1   |
| 5    | Back Stretcher          | 2   |
| 6    | Left Back Panel         | 1   |
| 7    | Right Back Panel        | 1   |
| 8    | Bottom Panel            | 1   |
| 9    | Feet                    | 4   |
| 10   | Middle Feet             | 1   |
| 11   | Drawer Left Side Panel  | 6   |
| 12   | Drawer Right Side Panel | 6   |
| 13   | Drawer Back Panel       | 6   |
| 14   | Drawer Bottom Panel     | 6   |
| 15   | Drawer Front Panel      | 6   |
| 16   | Drawer Support Panel    | 6   |