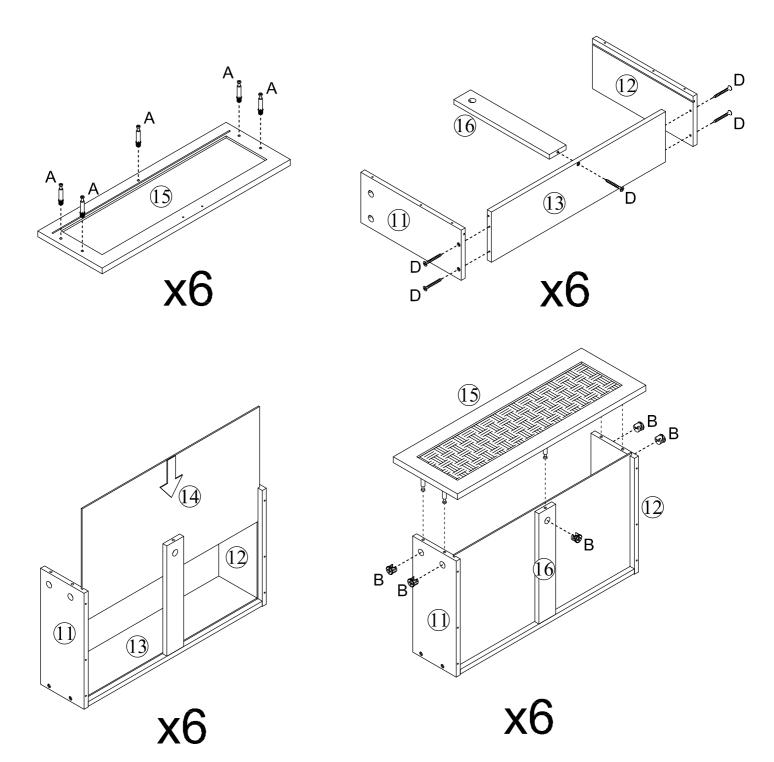

# **Included Accessories**

| Code | Description             | Qty |
|------|-------------------------|-----|
| 1    | Cabinet Top             | 1   |
| 2    | Left Side Panel         | 1   |
| 3    | Division Panel          | 1   |
| 4    | Right Side Panel        | 1   |
| 5    | Back Stretcher          | 2   |
| 6    | Left Back Panel         | 1   |
| 7    | Right Back Panel        | 1   |
| 8    | Bottom Panel            | 1   |
| 9    | Feet                    | 4   |
| 10   | Middle Feet             | 1   |
| 11   | Drawer Left Side Panel  | 6   |
| 12   | Drawer Right Side Panel | 6   |
| 13   | Drawer Back Panel       | 6   |
| 14   | Drawer Bottom Panel     | 6   |
| 15   | Drawer Front Panel      | 6   |
| 16   | Drawer Support Panel    | 6   |