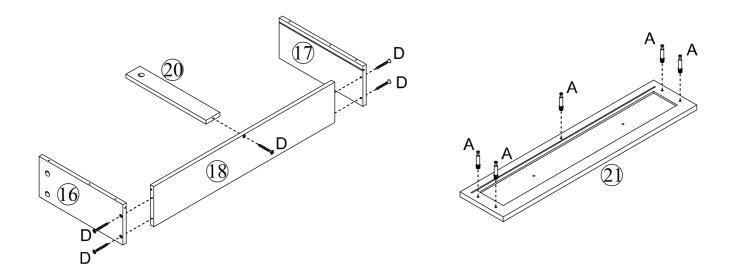

### **Included Accessories**

| Code | Description              | Qty |
|------|--------------------------|-----|
| 1    | Cabinet Top              | 1   |
| 2    | Upper Left Side Panel    | 1   |
| 3    | Upper Right Side Panel   | 1   |
| 4    | Back Support Panel       | 2   |
| 5    | Upper Bottom Panel       | 1   |
| 6    | Upper Back Panel         | 2   |
| 7    | Bottom Left Side Panel   | 1   |
| 8    | Bottom Right Side Panel  | 1   |
| 9    | Bottom Top Support Panel | 1   |
| 10   | Bottom Panel             | 1   |
| 11   | Bottom Back Panel        | 2   |
| 12   | Bottom Long Panel        | 2   |
| 13   | Bottom Short Panel       | 2   |
| 14   | Shelf                    | 4   |
| 15   | Door                     | 4   |
| 16   | Drawer Left Side Panel   | 1   |
| 17   | Drawer Right Side Panel  | 1   |
| 18   | Drawer Back Panel        | 1   |
| 19   | Drawer Bottom Panel      | 1   |
| 20   | Drawer Support Panel     | 1   |
| 21   | Drawer Front Panel       | 1   |