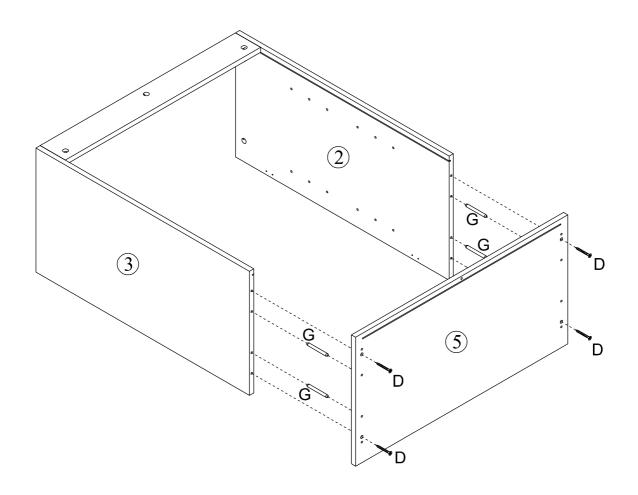

### **Included Accessories**

| Code | Description              | Qty |
|------|--------------------------|-----|
| 1    | Cabinet Top              | 1   |
| 2    | Upper Left Side Panel    | 1   |
| 3    | Upper Right Side Panel   | 1   |
| 4    | Back Support Panel       | 2   |
| 5    | Upper Bottom Panel       | 1   |
| 6    | Upper Back Panel         | 2   |
| 7    | Bottom Left Side Panel   | 1   |
| 8    | Bottom Right Side Panel  | 1   |
| 9    | Bottom Top Support Panel | 1   |
| 10   | Bottom Panel             | 1   |
| 11   | Bottom Back Panel        | 2   |
| 12   | Bottom Long Panel        | 2   |
| 13   | Bottom Short Panel       | 2   |
| 14   | Shelf                    | 4   |
| 15   | Door                     | 4   |
| 16   | Drawer Left Side Panel   | 1   |
| 17   | Drawer Right Side Panel  | 1   |
| 18   | Drawer Back Panel        | 1   |
| 19   | Drawer Bottom Panel      | 1   |
| 20   | Drawer Support Panel     | 1   |
| 21   | Drawer Front Panel       | 1   |