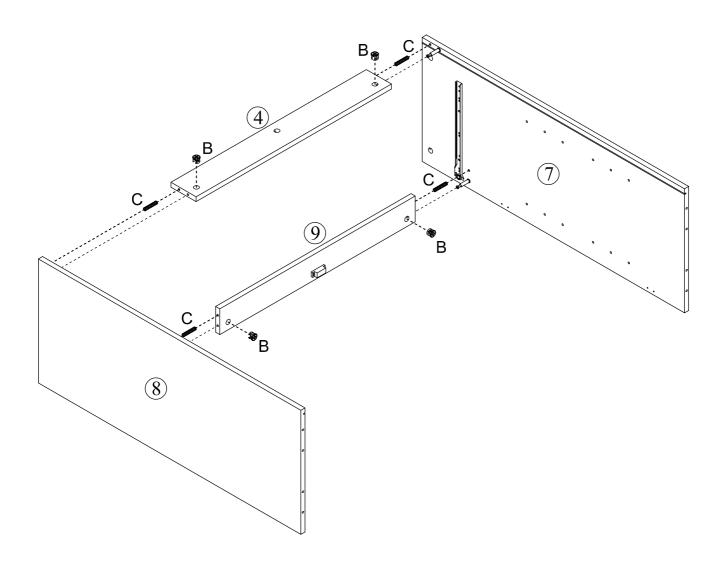

### **Included Accessories**

| Code | Description              | Qty |
|------|--------------------------|-----|
| 1    | Cabinet Top              | 1   |
| 2    | Upper Left Side Panel    | 1   |
| 3    | Upper Right Side Panel   | 1   |
| 4    | Back Support Panel       | 2   |
| 5    | Upper Bottom Panel       | 1   |
| 6    | Upper Back Panel         | 2   |
| 7    | Bottom Left Side Panel   | 1   |
| 8    | Bottom Right Side Panel  | 1   |
| 9    | Bottom Top Support Panel | 1   |
| 10   | Bottom Panel             | 1   |
| 11   | Bottom Back Panel        | 2   |
| 12   | Bottom Long Panel        | 2   |
| 13   | Bottom Short Panel       | 2   |
| 14   | Shelf                    | 4   |
| 15   | Door                     | 4   |
| 16   | Drawer Left Side Panel   | 1   |
| 17   | Drawer Right Side Panel  | 1   |
| 18   | Drawer Back Panel        | 1   |
| 19   | Drawer Bottom Panel      | 1   |
| 20   | Drawer Support Panel     | 1   |
| 21   | Drawer Front Panel       | 1   |