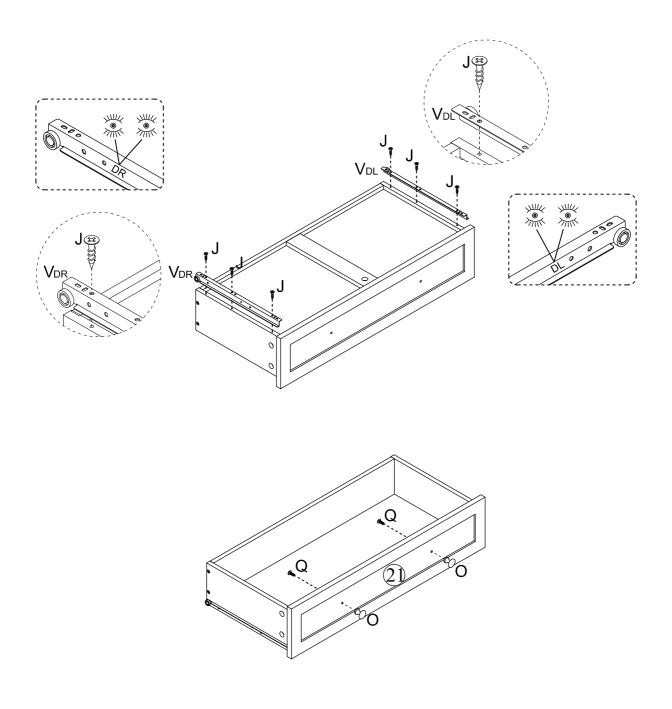

### **Included Accessories**

| Code | Description              | Qty |
|------|--------------------------|-----|
| 1    | Cabinet Top              | 1   |
| 2    | Upper Left Side Panel    | 1   |
| 3    | Upper Right Side Panel   | 1   |
| 4    | Back Support Panel       | 2   |
| 5    | Upper Bottom Panel       | 1   |
| 6    | Upper Back Panel         | 2   |
| 7    | Bottom Left Side Panel   | 1   |
| 8    | Bottom Right Side Panel  | 1   |
| 9    | Bottom Top Support Panel | 1   |
| 10   | Bottom Panel             | 1   |
| 11   | Bottom Back Panel        | 2   |
| 12   | Bottom Long Panel        | 2   |
| 13   | Bottom Short Panel       | 2   |
| 14   | Shelf                    | 4   |
| 15   | Door                     | 4   |
| 16   | Drawer Left Side Panel   | 1   |
| 17   | Drawer Right Side Panel  | 1   |
| 18   | Drawer Back Panel        | 1   |
| 19   | Drawer Bottom Panel      | 1   |
| 20   | Drawer Support Panel     | 1   |
| 21   | Drawer Front Panel       | 1   |