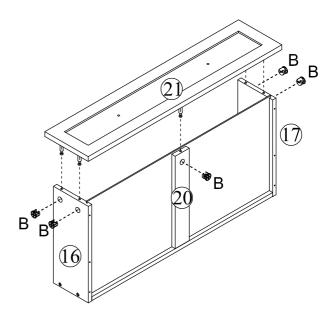

### **Included Accessories**

| Code | Description              | Qty |
|------|--------------------------|-----|
| 1    | Cabinet Top              | 1   |
| 2    | Upper Left Side Panel    | 1   |
| 3    | Upper Right Side Panel   | 1   |
| 4    | Back Support Panel       | 2   |
| 5    | Upper Bottom Panel       | 1   |
| 6    | Upper Back Panel         | 2   |
| 7    | Bottom Left Side Panel   | 1   |
| 8    | Bottom Right Side Panel  | 1   |
| 9    | Bottom Top Support Panel | 1   |
| 10   | Bottom Panel             | 1   |
| 11   | Bottom Back Panel        | 2   |
| 12   | Bottom Long Panel        | 2   |
| 13   | Bottom Short Panel       | 2   |
| 14   | Shelf                    | 4   |
| 15   | Door                     | 4   |
| 16   | Drawer Left Side Panel   | 1   |
| 17   | Drawer Right Side Panel  | 1   |
| 18   | Drawer Back Panel        | 1   |
| 19   | Drawer Bottom Panel      | 1   |
| 20   | Drawer Support Panel     | 1   |
| 21   | Drawer Front Panel       | 1   |