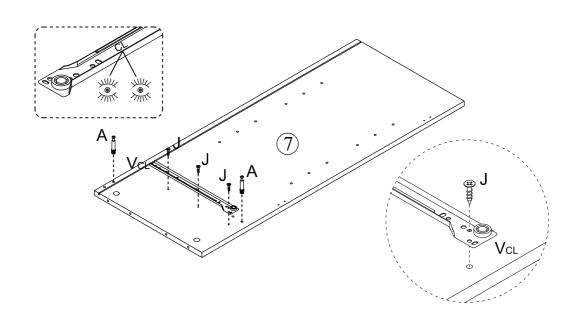

#### **Weight Limitation**

| Code | Description            | Qty |
|------|------------------------|-----|
| Α    | Cam Bolt M6X35MM       | 31  |
| В    | Cam Lock 15X10MM       | 31  |
| С    | Wooden Dowel M8X30MM   | 14  |
| D    | Screw M4X35MM          | 15  |
| Е    | Screw M3X14MM          | 16  |
| F    | Magnetic Door Catcher  | 4   |
| G    | Wooden Dowel M8X50MM   | 4   |
| Н    | Metal Plate            | 2   |
| I    | Screw M4X12MM          | 2   |
| J    | Screw M3X12MM          | 52  |
| K    | Plastic Foot Nail      | 4   |
| L    | Plastic Corner Support | 8   |
| М    | Hinge                  | 8   |
| N    | Metal Plate            | 8   |
| 0    | Handle                 | 6   |
| Р    | Bolt M4X20MM           | 4   |
| Q    | Bolt M4X10MM           | 2   |
| R    | Metal Support          | 16  |
| S    | Anchor                 | 2   |
| Т    | Plastic Strip 680MM    | 1   |
| U    | Plastic Strip 860MM    | 1   |
| V    | Slide sets             | 1   |

### **Included Accessories**

| Code | Description              | Qty |
|------|--------------------------|-----|
| 1    | Cabinet Top              | 1   |
| 2    | Upper Left Side Panel    | 1   |
| 3    | Upper Right Side Panel   | 1   |
| 4    | Back Support Panel       | 2   |
| 5    | Upper Bottom Panel       | 1   |
| 6    | Upper Back Panel         | 2   |
| 7    | Bottom Left Side Panel   | 1   |
| 8    | Bottom Right Side Panel  | 1   |
| 9    | Bottom Top Support Panel | 1   |
| 10   | Bottom Panel             | 1   |
| 11   | Bottom Back Panel        | 2   |
| 12   | Bottom Long Panel        | 2   |
| 13   | Bottom Short Panel       | 2   |
| 14   | Shelf                    | 4   |
| 15   | Door                     | 4   |
| 16   | Drawer Left Side Panel   | 1   |
| 17   | Drawer Right Side Panel  | 1   |
| 18   | Drawer Back Panel        | 1   |
| 19   | Drawer Bottom Panel      | 1   |
| 20   | Drawer Support Panel     | 1   |
| 21   | Drawer Front Panel       | 1   |