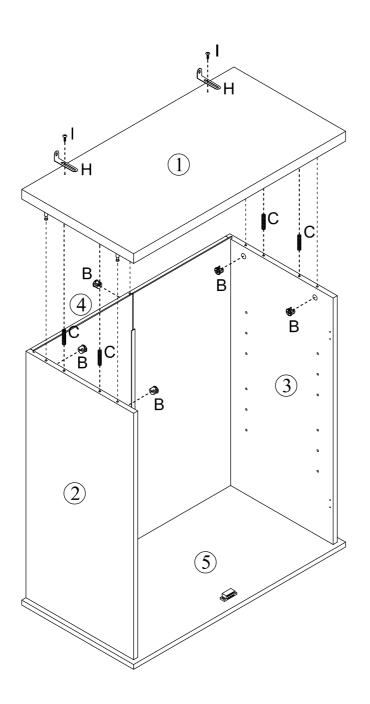

### **Included Accessories**

| Code | Description              | Qty |
|------|--------------------------|-----|
| 1    | Cabinet Top              | 1   |
| 2    | Upper Left Side Panel    | 1   |
| 3    | Upper Right Side Panel   | 1   |
| 4    | Back Support Panel       | 2   |
| 5    | Upper Bottom Panel       | 1   |
| 6    | Upper Back Panel         | 2   |
| 7    | Bottom Left Side Panel   | 1   |
| 8    | Bottom Right Side Panel  | 1   |
| 9    | Bottom Top Support Panel | 1   |
| 10   | Bottom Panel             | 1   |
| 11   | Bottom Back Panel        | 2   |
| 12   | Bottom Long Panel        | 2   |
| 13   | Bottom Short Panel       | 2   |
| 14   | Shelf                    | 4   |
| 15   | Door                     | 4   |
| 16   | Drawer Left Side Panel   | 1   |
| 17   | Drawer Right Side Panel  | 1   |
| 18   | Drawer Back Panel        | 1   |
| 19   | Drawer Bottom Panel      | 1   |
| 20   | Drawer Support Panel     | 1   |
| 21   | Drawer Front Panel       | 1   |