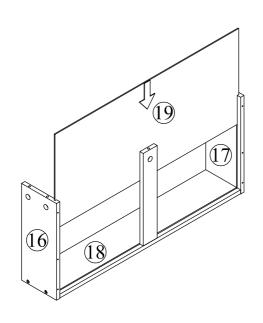

### **Included Accessories**

| Code | Description              | Qty |
|------|--------------------------|-----|
| 1    | Cabinet Top              | 1   |
| 2    | Upper Left Side Panel    | 1   |
| 3    | Upper Right Side Panel   | 1   |
| 4    | Back Support Panel       | 2   |
| 5    | Upper Bottom Panel       | 1   |
| 6    | Upper Back Panel         | 2   |
| 7    | Bottom Left Side Panel   | 1   |
| 8    | Bottom Right Side Panel  | 1   |
| 9    | Bottom Top Support Panel | 1   |
| 10   | Bottom Panel             | 1   |
| 11   | Bottom Back Panel        | 2   |
| 12   | Bottom Long Panel        | 2   |
| 13   | Bottom Short Panel       | 2   |
| 14   | Shelf                    | 4   |
| 15   | Door                     | 4   |
| 16   | Drawer Left Side Panel   | 1   |
| 17   | Drawer Right Side Panel  | 1   |
| 18   | Drawer Back Panel        | 1   |
| 19   | Drawer Bottom Panel      | 1   |
| 20   | Drawer Support Panel     | 1   |
| 21   | Drawer Front Panel       | 1   |