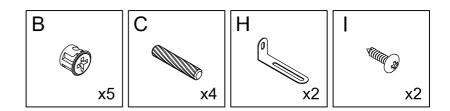

#### **Weight Limitation**

| Code | Description            | Qty |
|------|------------------------|-----|
| Α    | Cam Bolt M6X35MM       | 31  |
| В    | Cam Lock 15X10MM       | 31  |
| С    | Wooden Dowel M8X30MM   | 14  |
| D    | Screw M4X35MM          | 15  |
| Е    | Screw M3X14MM          | 16  |
| F    | Magnetic Door Catcher  | 4   |
| G    | Wooden Dowel M8X50MM   | 4   |
| Н    | Metal Plate            | 2   |
| I    | Screw M4X12MM          | 2   |
| J    | Screw M3X12MM          | 52  |
| K    | Plastic Foot Nail      | 4   |
| L    | Plastic Corner Support | 8   |
| М    | Hinge                  | 8   |
| N    | Metal Plate            | 8   |
| 0    | Handle                 | 6   |
| Р    | Bolt M4X20MM           | 4   |
| Q    | Bolt M4X10MM           | 2   |
| R    | Metal Support          | 16  |
| S    | Anchor                 | 2   |
| Т    | Plastic Strip 680MM    | 1   |
| U    | Plastic Strip 860MM    | 1   |
| V    | Slide sets             | 1   |