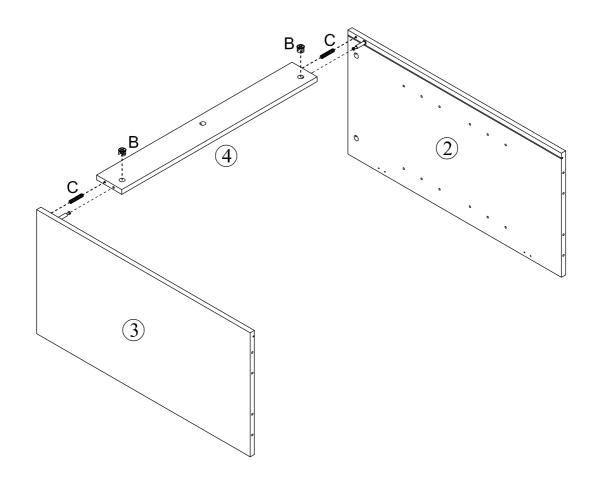

### **Included Accessories**

| Code | Description              | Qty |
|------|--------------------------|-----|
| 1    | Cabinet Top              | 1   |
| 2    | Upper Left Side Panel    | 1   |
| 3    | Upper Right Side Panel   | 1   |
| 4    | Back Support Panel       | 2   |
| 5    | Upper Bottom Panel       | 1   |
| 6    | Upper Back Panel         | 2   |
| 7    | Bottom Left Side Panel   | 1   |
| 8    | Bottom Right Side Panel  | 1   |
| 9    | Bottom Top Support Panel | 1   |
| 10   | Bottom Panel             | 1   |
| 11   | Bottom Back Panel        | 2   |
| 12   | Bottom Long Panel        | 2   |
| 13   | Bottom Short Panel       | 2   |
| 14   | Shelf                    | 4   |
| 15   | Door                     | 4   |
| 16   | Drawer Left Side Panel   | 1   |
| 17   | Drawer Right Side Panel  | 1   |
| 18   | Drawer Back Panel        | 1   |
| 19   | Drawer Bottom Panel      | 1   |
| 20   | Drawer Support Panel     | 1   |
| 21   | Drawer Front Panel       | 1   |