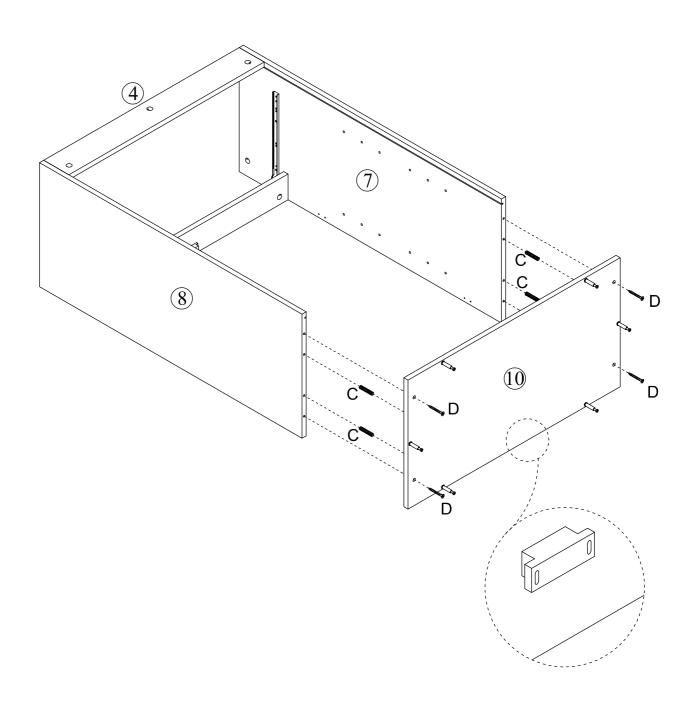

### **Included Accessories**

| Code | Description              | Qty |
|------|--------------------------|-----|
| 1    | Cabinet Top              | 1   |
| 2    | Upper Left Side Panel    | 1   |
| 3    | Upper Right Side Panel   | 1   |
| 4    | Back Support Panel       | 2   |
| 5    | Upper Bottom Panel       | 1   |
| 6    | Upper Back Panel         | 2   |
| 7    | Bottom Left Side Panel   | 1   |
| 8    | Bottom Right Side Panel  | 1   |
| 9    | Bottom Top Support Panel | 1   |
| 10   | Bottom Panel             | 1   |
| 11   | Bottom Back Panel        | 2   |
| 12   | Bottom Long Panel        | 2   |
| 13   | Bottom Short Panel       | 2   |
| 14   | Shelf                    | 4   |
| 15   | Door                     | 4   |
| 16   | Drawer Left Side Panel   | 1   |
| 17   | Drawer Right Side Panel  | 1   |
| 18   | Drawer Back Panel        | 1   |
| 19   | Drawer Bottom Panel      | 1   |
| 20   | Drawer Support Panel     | 1   |
| 21   | Drawer Front Panel       | 1   |