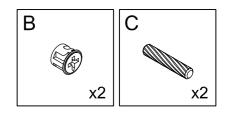

#### **Weight Limitation**

| Code | Description            | Qty |
|------|------------------------|-----|
| Α    | Cam Bolt M6X35MM       | 31  |
| В    | Cam Lock 15X10MM       | 31  |
| С    | Wooden Dowel M8X30MM   | 14  |
| D    | Screw M4X35MM          | 15  |
| Е    | Screw M3X14MM          | 16  |
| F    | Magnetic Door Catcher  | 4   |
| G    | Wooden Dowel M8X50MM   | 4   |
| Н    | Metal Plate            | 2   |
| I    | Screw M4X12MM          | 2   |
| J    | Screw M3X12MM          | 52  |
| K    | Plastic Foot Nail      | 4   |
| L    | Plastic Corner Support | 8   |
| М    | Hinge                  | 8   |
| N    | Metal Plate            | 8   |
| 0    | Handle                 | 6   |
| Р    | Bolt M4X20MM           | 4   |
| Q    | Bolt M4X10MM           | 2   |
| R    | Metal Support          | 16  |
| S    | Anchor                 | 2   |
| Т    | Plastic Strip 680MM    | 1   |
| U    | Plastic Strip 860MM    | 1   |
| V    | Slide sets             | 1   |