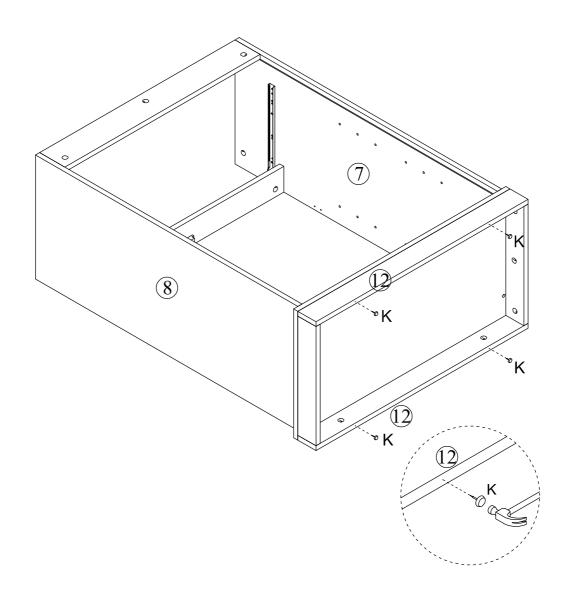

### **Included Accessories**

| Code | Description              | Qty |
|------|--------------------------|-----|
| 1    | Cabinet Top              | 1   |
| 2    | Upper Left Side Panel    | 1   |
| 3    | Upper Right Side Panel   | 1   |
| 4    | Back Support Panel       | 2   |
| 5    | Upper Bottom Panel       | 1   |
| 6    | Upper Back Panel         | 2   |
| 7    | Bottom Left Side Panel   | 1   |
| 8    | Bottom Right Side Panel  | 1   |
| 9    | Bottom Top Support Panel | 1   |
| 10   | Bottom Panel             | 1   |
| 11   | Bottom Back Panel        | 2   |
| 12   | Bottom Long Panel        | 2   |
| 13   | Bottom Short Panel       | 2   |
| 14   | Shelf                    | 4   |
| 15   | Door                     | 4   |
| 16   | Drawer Left Side Panel   | 1   |
| 17   | Drawer Right Side Panel  | 1   |
| 18   | Drawer Back Panel        | 1   |
| 19   | Drawer Bottom Panel      | 1   |
| 20   | Drawer Support Panel     | 1   |
| 21   | Drawer Front Panel       | 1   |