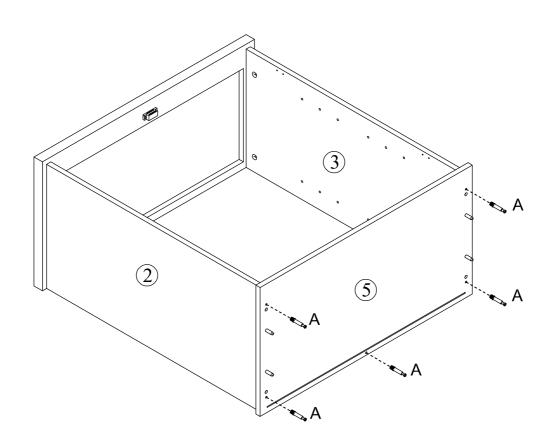

### **Included Accessories**

| Code | Description              | Qty |
|------|--------------------------|-----|
| 1    | Cabinet Top              | 1   |
| 2    | Upper Left Side Panel    | 1   |
| 3    | Upper Right Side Panel   | 1   |
| 4    | Back Support Panel       | 2   |
| 5    | Upper Bottom Panel       | 1   |
| 6    | Upper Back Panel         | 2   |
| 7    | Bottom Left Side Panel   | 1   |
| 8    | Bottom Right Side Panel  | 1   |
| 9    | Bottom Top Support Panel | 1   |
| 10   | Bottom Panel             | 1   |
| 11   | Bottom Back Panel        | 2   |
| 12   | Bottom Long Panel        | 2   |
| 13   | Bottom Short Panel       | 2   |
| 14   | Shelf                    | 4   |
| 15   | Door                     | 4   |
| 16   | Drawer Left Side Panel   | 1   |
| 17   | Drawer Right Side Panel  | 1   |
| 18   | Drawer Back Panel        | 1   |
| 19   | Drawer Bottom Panel      | 1   |
| 20   | Drawer Support Panel     | 1   |
| 21   | Drawer Front Panel       | 1   |