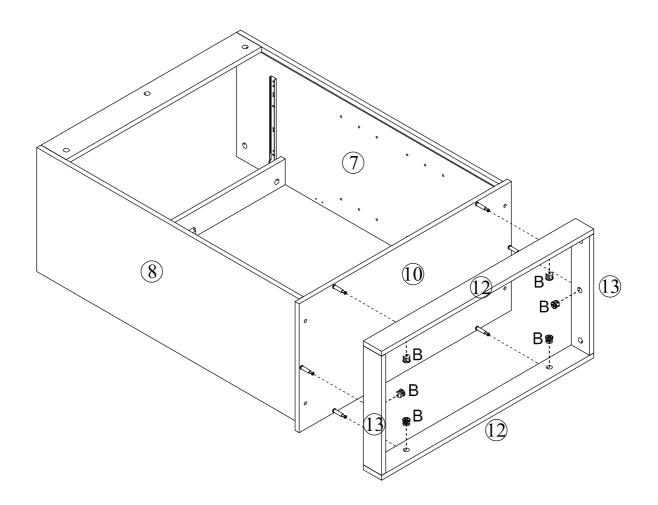

### **Included Accessories**

| Code | Description              | Qty |
|------|--------------------------|-----|
| 1    | Cabinet Top              | 1   |
| 2    | Upper Left Side Panel    | 1   |
| 3    | Upper Right Side Panel   | 1   |
| 4    | Back Support Panel       | 2   |
| 5    | Upper Bottom Panel       | 1   |
| 6    | Upper Back Panel         | 2   |
| 7    | Bottom Left Side Panel   | 1   |
| 8    | Bottom Right Side Panel  | 1   |
| 9    | Bottom Top Support Panel | 1   |
| 10   | Bottom Panel             | 1   |
| 11   | Bottom Back Panel        | 2   |
| 12   | Bottom Long Panel        | 2   |
| 13   | Bottom Short Panel       | 2   |
| 14   | Shelf                    | 4   |
| 15   | Door                     | 4   |
| 16   | Drawer Left Side Panel   | 1   |
| 17   | Drawer Right Side Panel  | 1   |
| 18   | Drawer Back Panel        | 1   |
| 19   | Drawer Bottom Panel      | 1   |
| 20   | Drawer Support Panel     | 1   |
| 21   | Drawer Front Panel       | 1   |