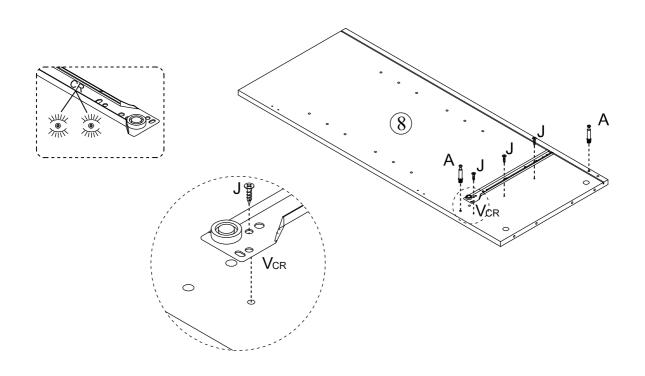

#### **Weight Limitation**

| Code | Description            | Qty |
|------|------------------------|-----|
| Α    | Cam Bolt M6X35MM       | 31  |
| В    | Cam Lock 15X10MM       | 31  |
| С    | Wooden Dowel M8X30MM   | 14  |
| D    | Screw M4X35MM          | 15  |
| Е    | Screw M3X14MM          | 16  |
| F    | Magnetic Door Catcher  | 4   |
| G    | Wooden Dowel M8X50MM   | 4   |
| Н    | Metal Plate            | 2   |
| I    | Screw M4X12MM          | 2   |
| J    | Screw M3X12MM          | 52  |
| K    | Plastic Foot Nail      | 4   |
| L    | Plastic Corner Support | 8   |
| М    | Hinge                  | 8   |
| N    | Metal Plate            | 8   |
| 0    | Handle                 | 6   |
| Р    | Bolt M4X20MM           | 4   |
| Q    | Bolt M4X10MM           | 2   |
| R    | Metal Support          | 16  |
| S    | Anchor                 | 2   |
| Т    | Plastic Strip 680MM    | 1   |
| U    | Plastic Strip 860MM    | 1   |
| V    | Slide sets             | 1   |

### **Included Accessories**

| Code | Description              | Qty |
|------|--------------------------|-----|
| 1    | Cabinet Top              | 1   |
| 2    | Upper Left Side Panel    | 1   |
| 3    | Upper Right Side Panel   | 1   |
| 4    | Back Support Panel       | 2   |
| 5    | Upper Bottom Panel       | 1   |
| 6    | Upper Back Panel         | 2   |
| 7    | Bottom Left Side Panel   | 1   |
| 8    | Bottom Right Side Panel  | 1   |
| 9    | Bottom Top Support Panel | 1   |
| 10   | Bottom Panel             | 1   |
| 11   | Bottom Back Panel        | 2   |
| 12   | Bottom Long Panel        | 2   |
| 13   | Bottom Short Panel       | 2   |
| 14   | Shelf                    | 4   |
| 15   | Door                     | 4   |
| 16   | Drawer Left Side Panel   | 1   |
| 17   | Drawer Right Side Panel  | 1   |
| 18   | Drawer Back Panel        | 1   |
| 19   | Drawer Bottom Panel      | 1   |
| 20   | Drawer Support Panel     | 1   |
| 21   | Drawer Front Panel       | 1   |