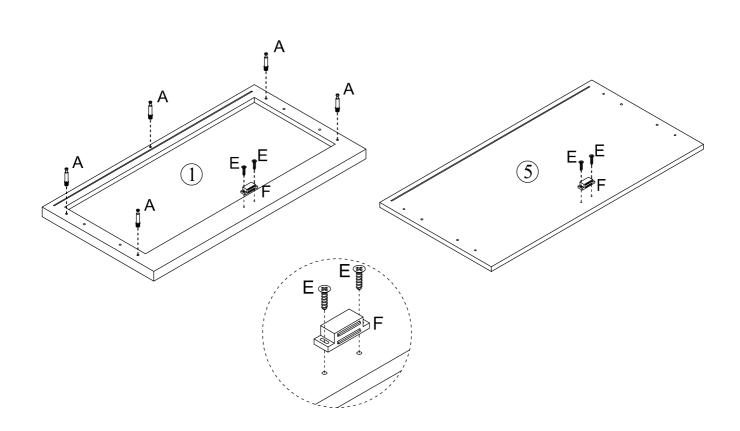

### **Included Accessories**

| Code | Description              | Qty |
|------|--------------------------|-----|
| 1    | Cabinet Top              | 1   |
| 2    | Upper Left Side Panel    | 1   |
| 3    | Upper Right Side Panel   | 1   |
| 4    | Back Support Panel       | 2   |
| 5    | Upper Bottom Panel       | 1   |
| 6    | Upper Back Panel         | 2   |
| 7    | Bottom Left Side Panel   | 1   |
| 8    | Bottom Right Side Panel  | 1   |
| 9    | Bottom Top Support Panel | 1   |
| 10   | Bottom Panel             | 1   |
| 11   | Bottom Back Panel        | 2   |
| 12   | Bottom Long Panel        | 2   |
| 13   | Bottom Short Panel       | 2   |
| 14   | Shelf                    | 4   |
| 15   | Door                     | 4   |
| 16   | Drawer Left Side Panel   | 1   |
| 17   | Drawer Right Side Panel  | 1   |
| 18   | Drawer Back Panel        | 1   |
| 19   | Drawer Bottom Panel      | 1   |
| 20   | Drawer Support Panel     | 1   |
| 21   | Drawer Front Panel       | 1   |