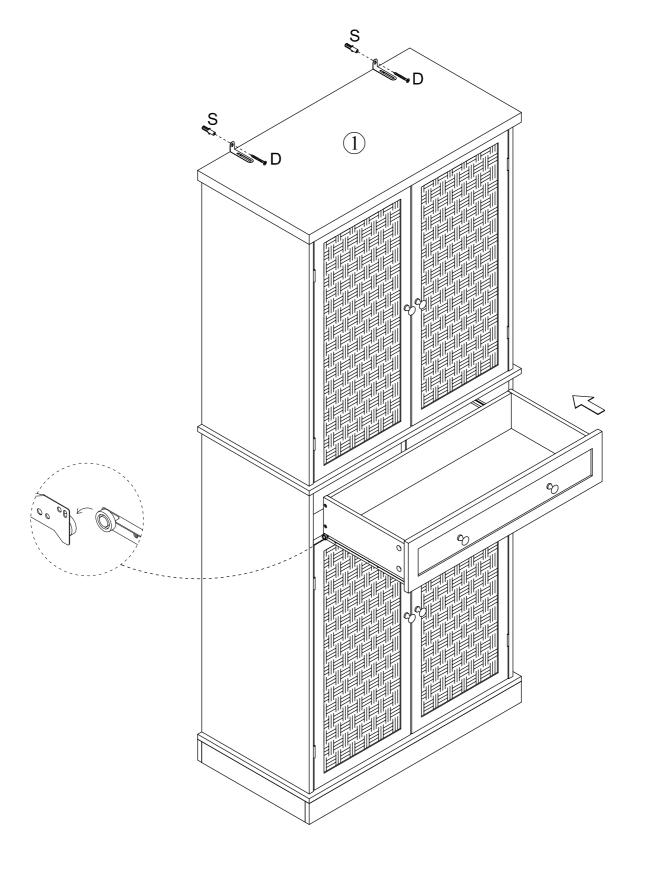

#### **IMPORTANT:**

- 1. Do not tighten bolts / screws completely until all bolts / screws are lined up and inserted into holes.
- 2. Do not over tighten screws and bolts to avoid stripping.
- 3. Please use hand tools to assemble this product. Do not use power tools.
- 4. Must need 2 people to assemble this product.