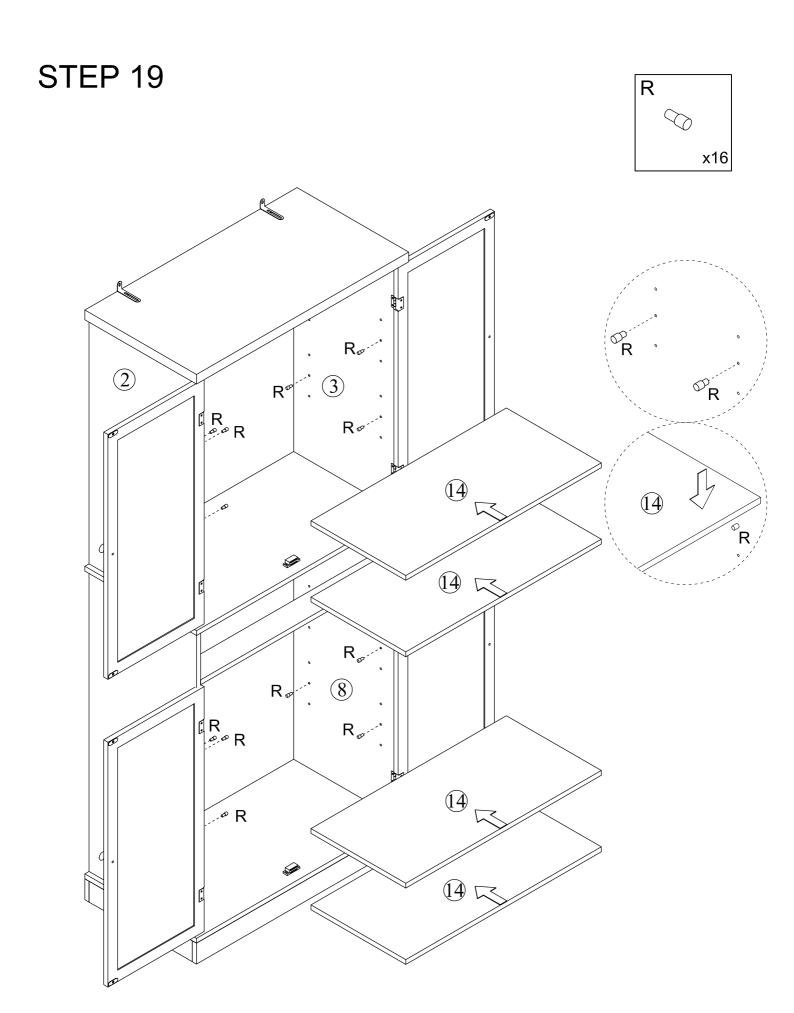

### **Included Accessories**

| Code | Description              | Qty |
|------|--------------------------|-----|
| 1    | Cabinet Top              | 1   |
| 2    | Upper Left Side Panel    | 1   |
| 3    | Upper Right Side Panel   | 1   |
| 4    | Back Support Panel       | 2   |
| 5    | Upper Bottom Panel       | 1   |
| 6    | Upper Back Panel         | 2   |
| 7    | Bottom Left Side Panel   | 1   |
| 8    | Bottom Right Side Panel  | 1   |
| 9    | Bottom Top Support Panel | 1   |
| 10   | Bottom Panel             | 1   |
| 11   | Bottom Back Panel        | 2   |
| 12   | Bottom Long Panel        | 2   |
| 13   | Bottom Short Panel       | 2   |
| 14   | Shelf                    | 4   |
| 15   | Door                     | 4   |
| 16   | Drawer Left Side Panel   | 1   |
| 17   | Drawer Right Side Panel  | 1   |
| 18   | Drawer Back Panel        | 1   |
| 19   | Drawer Bottom Panel      | 1   |
| 20   | Drawer Support Panel     | 1   |
| 21   | Drawer Front Panel       | 1   |