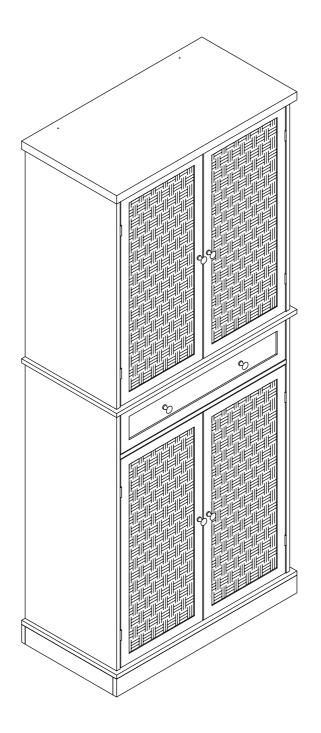

# **Installation Instruction**



Product name

#### 4 Door Cabinet

Ver.1.0 20230329

## **Assembling**

#### What's included

#### **Estimated time for assembly**



45:00

#### What you need

- Use the packaging carton as a working surface to prevent product damage during assembly
- Phillips head screwdriver



#### **Weight Limitation**





| Code | Description            | Qty |
|------|------------------------|-----|
| Α    | Cam Bolt M6X35MM       | 31  |
| В    | Cam Lock 15X10MM       | 31  |
| С    | Wooden Dowel M8X30MM   | 14  |
| D    | Screw M4X35MM          | 15  |
| Е    | Screw M3X14MM          | 16  |
| F    | Magnetic Door Catcher  | 4   |
| G    | Wooden Dowel M8X50MM   | 4   |
| Н    | Metal Plate            | 2   |
| I    | Screw M4X12MM          | 2   |
| J    | Screw M3X12MM          | 52  |
| K