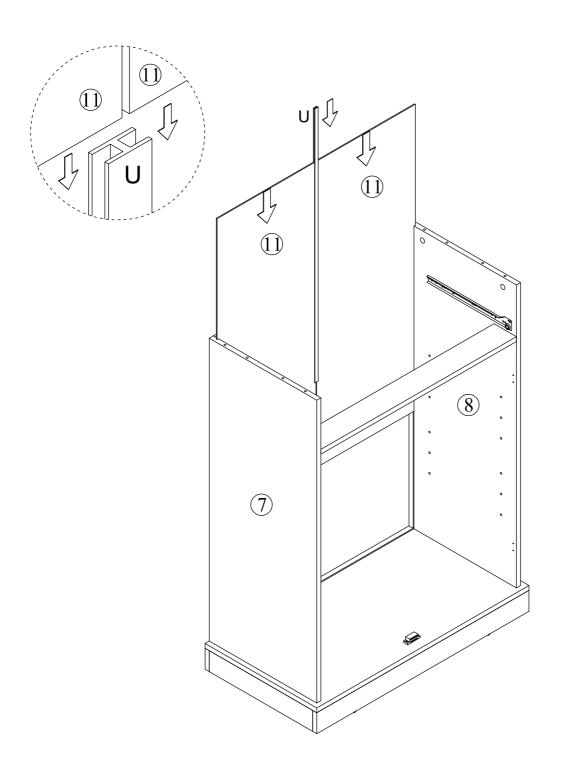

### **Included Accessories**

| Code | Description              | Qty |
|------|--------------------------|-----|
| 1    | Cabinet Top              | 1   |
| 2    | Upper Left Side Panel    | 1   |
| 3    | Upper Right Side Panel   | 1   |
| 4    | Back Support Panel       | 2   |
| 5    | Upper Bottom Panel       | 1   |
| 6    | Upper Back Panel         | 2   |
| 7    | Bottom Left Side Panel   | 1   |
| 8    | Bottom Right Side Panel  | 1   |
| 9    | Bottom Top Support Panel | 1   |
| 10   | Bottom Panel             | 1   |
| 11   | Bottom Back Panel        | 2   |
| 12   | Bottom Long Panel        | 2   |
| 13   | Bottom Short Panel       | 2   |
| 14   | Shelf                    | 4   |
| 15   | Door                     | 4   |
| 16   | Drawer Left Side Panel   | 1   |
| 17   | Drawer Right Side Panel  | 1   |
| 18   | Drawer Back Panel        | 1   |
| 19   | Drawer Bottom Panel      | 1   |
| 20   | Drawer Support Panel     | 1   |
| 21   | Drawer Front Panel       | 1   |