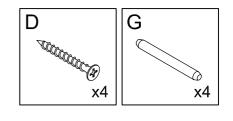

#### **Weight Limitation**

| Code | Description            | Qty |
|------|------------------------|-----|
| Α    | Cam Bolt M6X35MM       | 31  |
| В    | Cam Lock 15X10MM       | 31  |
| С    | Wooden Dowel M8X30MM   | 14  |
| D    | Screw M4X35MM          | 15  |
| Е    | Screw M3X14MM          | 16  |
| F    | Magnetic Door Catcher  | 4   |
| G    | Wooden Dowel M8X50MM   | 4   |
| Н    | Metal Plate            | 2   |
| I    | Screw M4X12MM          | 2   |
| J    | Screw M3X12MM          | 52  |
| K    | Plastic Foot Nail      | 4   |
| L    | Plastic Corner Support | 8   |
| М    | Hinge                  | 8   |
| N    | Metal Plate            | 8   |
| 0    | Handle                 | 6   |
| Р    | Bolt M4X20MM           | 4   |
| Q    | Bolt M4X10MM           | 2   |
| R    | Metal Support          | 16  |
| S    | Anchor                 | 2   |
| Т    | Plastic Strip 680MM    | 1   |
| U    | Plastic Strip 860MM    | 1   |
| V    | Slide sets             | 1   |