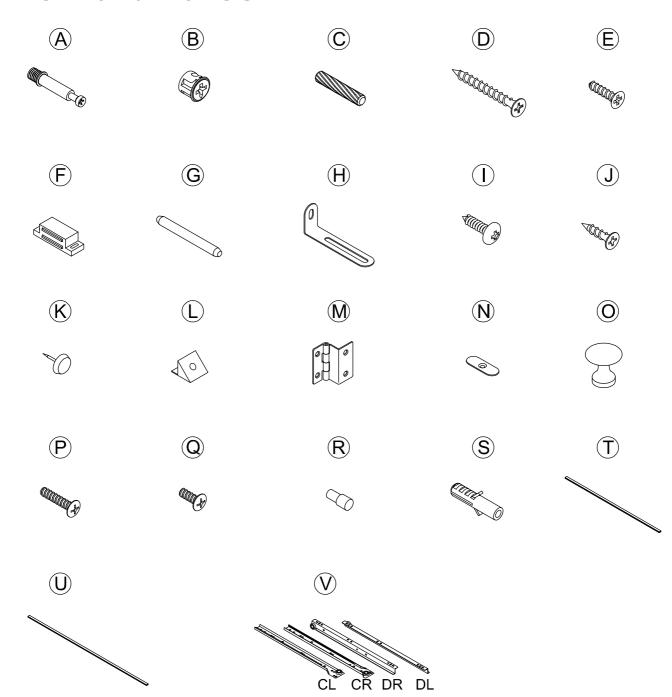

#### What's included

#### **Weight Limitation**

| Code | Description            | Qty |
|------|------------------------|-----|
| Α    | Cam Bolt M6X35MM       | 31  |
| В    | Cam Lock 15X10MM       | 31  |
| С    | Wooden Dowel M8X30MM   | 14  |
| D    | Screw M4X35MM          | 15  |
| Е    | Screw M3X14MM          | 16  |
| F    | Magnetic Door Catcher  | 4   |
| G    | Wooden Dowel M8X50MM   | 4   |
| Н    | Metal Plate            | 2   |
| I    | Screw M4X12MM          | 2   |
| J    | Screw M3X12MM          | 52  |
| K    | Plastic Foot Nail      | 4   |
| L    | Plastic Corner Support | 8   |
| М    | Hinge                  | 8   |
| N    | Metal Plate            | 8   |
| 0    | Handle                 | 6   |
| Р    | Bolt M4X20MM           | 4   |
| Q    | Bolt M4X10MM           | 2   |
| R    | Metal Support          | 16  |
| S    | Anchor                 | 2   |
| Т    | Plastic Strip 680MM    | 1   |
| U    | Plastic Strip 860MM    | 1   |
| V    | Slide sets             | 1   |