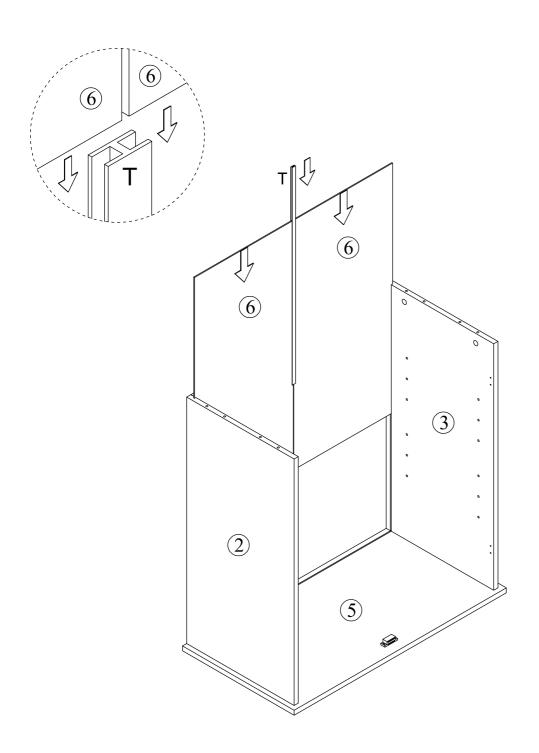

### **Included Accessories**

| Code | Description              | Qty |
|------|--------------------------|-----|
| 1    | Cabinet Top              | 1   |
| 2    | Upper Left Side Panel    | 1   |
| 3    | Upper Right Side Panel   | 1   |
| 4    | Back Support Panel       | 2   |
| 5    | Upper Bottom Panel       | 1   |
| 6    | Upper Back Panel         | 2   |
| 7    | Bottom Left Side Panel   | 1   |
| 8    | Bottom Right Side Panel  | 1   |
| 9    | Bottom Top Support Panel | 1   |
| 10   | Bottom Panel             | 1   |
| 11   | Bottom Back Panel        | 2   |
| 12   | Bottom Long Panel        | 2   |
| 13   | Bottom Short Panel       | 2   |
| 14   | Shelf                    | 4   |
| 15   | Door                     | 4   |
| 16   | Drawer Left Side Panel   | 1   |
| 17   | Drawer Right Side Panel  | 1   |
| 18   | Drawer Back Panel        | 1   |
| 19   | Drawer Bottom Panel      | 1   |
| 20   | Drawer Support Panel     | 1   |
| 21   | Drawer Front Panel       | 1   |