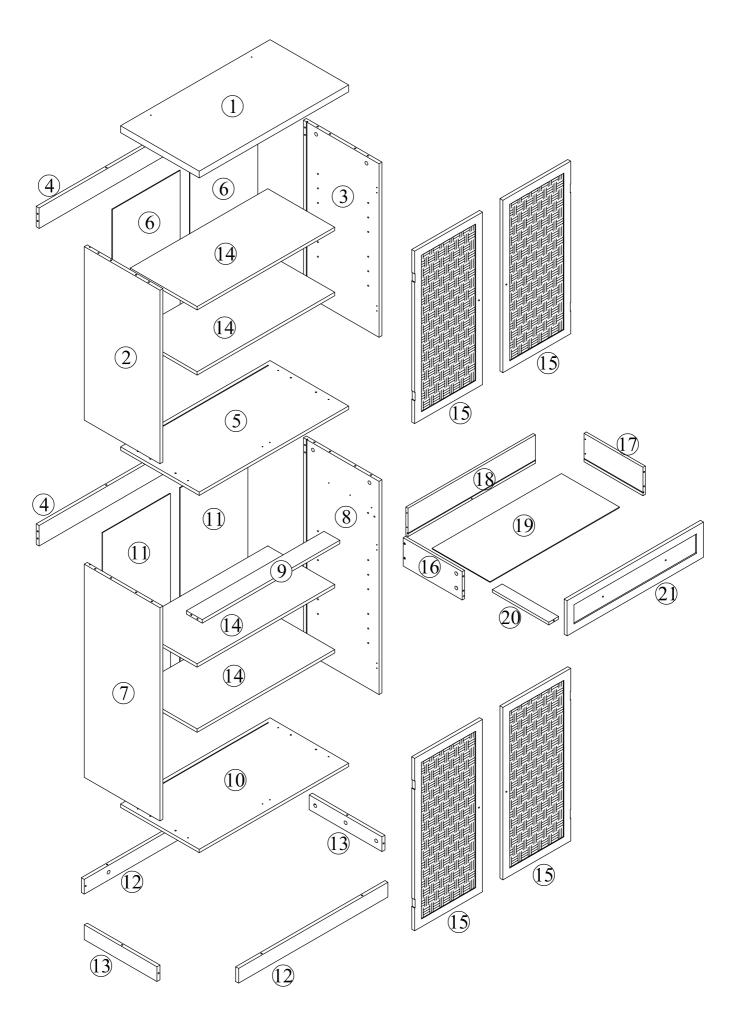

#### **The Hardwares**

### **Included Accessories**

| Code | Description              | Qty |
|------|--------------------------|-----|
| 1    | Cabinet Top              | 1   |
| 2    | Upper Left Side Panel    | 1   |
| 3    | Upper Right Side Panel   | 1   |
| 4    | Back Support Panel       | 2   |
| 5    | Upper Bottom Panel       | 1   |
| 6    | Upper Back Panel         | 2   |
| 7    | Bottom Left Side Panel   | 1   |
| 8    | Bottom Right Side Panel  | 1   |
| 9    | Bottom Top Support Panel | 1   |
| 10   | Bottom Panel             | 1   |
| 11   | Bottom Back Panel        | 2   |
| 12   | Bottom Long Panel        | 2   |
| 13   | Bottom Short Panel       | 2   |
| 14   | Shelf                    | 4   |
| 15   | Door                     | 4   |
| 16   | Drawer Left Side Panel   | 1   |
| 17   | Drawer Right Side Panel  | 1   |
| 18   | Drawer Back Panel        | 1   |
| 19   | Drawer Bottom Panel      | 1   |
| 20   | Drawer Support Panel     | 1   |
| 21   | Drawer Front Panel       | 1   |