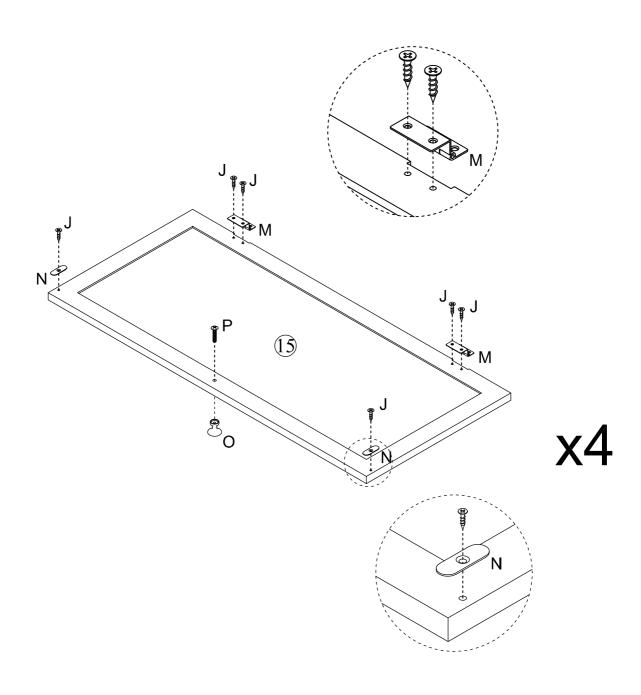

### **Included Accessories**

| Code | Description              | Qty |
|------|--------------------------|-----|
| 1    | Cabinet Top              | 1   |
| 2    | Upper Left Side Panel    | 1   |
| 3    | Upper Right Side Panel   | 1   |
| 4    | Back Support Panel       | 2   |
| 5    | Upper Bottom Panel       | 1   |
| 6    | Upper Back Panel         | 2   |
| 7    | Bottom Left Side Panel   | 1   |
| 8    | Bottom Right Side Panel  | 1   |
| 9    | Bottom Top Support Panel | 1   |
| 10   | Bottom Panel             | 1   |
| 11   | Bottom Back Panel        | 2   |
| 12   | Bottom Long Panel        | 2   |
| 13   | Bottom Short Panel       | 2   |
| 14   | Shelf                    | 4   |
| 15   | Door                     | 4   |
| 16   | Drawer Left Side Panel   | 1   |
| 17   | Drawer Right Side Panel  | 1   |
| 18   | Drawer Back Panel        | 1   |
| 19   | Drawer Bottom Panel      | 1   |
| 20   | Drawer Support Panel     | 1   |
| 21   | Drawer Front Panel       | 1   |