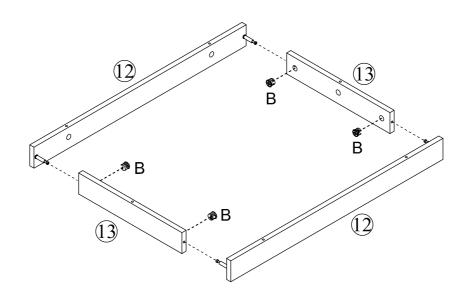

### **Included Accessories**

| Code | Description              | Qty |
|------|--------------------------|-----|
| 1    | Cabinet Top              | 1   |
| 2    | Upper Left Side Panel    | 1   |
| 3    | Upper Right Side Panel   | 1   |
| 4    | Back Support Panel       | 2   |
| 5    | Upper Bottom Panel       | 1   |
| 6    | Upper Back Panel         | 2   |
| 7    | Bottom Left Side Panel   | 1   |
| 8    | Bottom Right Side Panel  | 1   |
| 9    | Bottom Top Support Panel | 1   |
| 10   | Bottom Panel             | 1   |
| 11   | Bottom Back Panel        | 2   |
| 12   | Bottom Long Panel        | 2   |
| 13   | Bottom Short Panel       | 2   |
| 14   | Shelf                    | 4   |
| 15   | Door                     | 4   |
| 16   | Drawer Left Side Panel   | 1   |
| 17   | Drawer Right Side Panel  | 1   |
| 18   | Drawer Back Panel        | 1   |
| 19   | Drawer Bottom Panel      | 1   |
| 20   | Drawer Support Panel     | 1   |
| 21   | Drawer Front Panel       | 1   |