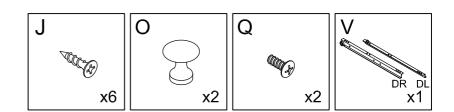

#### **Weight Limitation**

| Code | Description            | Qty |
|------|------------------------|-----|
| Α    | Cam Bolt M6X35MM       | 31  |
| В    | Cam Lock 15X10MM       | 31  |
| С    | Wooden Dowel M8X30MM   | 14  |
| D    | Screw M4X35MM          | 15  |
| Е    | Screw M3X14MM          | 16  |
| F    | Magnetic Door Catcher  | 4   |
| G    | Wooden Dowel M8X50MM   | 4   |
| Н    | Metal Plate            | 2   |
| I    | Screw M4X12MM          | 2   |
| J    | Screw M3X12MM          | 52  |
| K    | Plastic Foot Nail      | 4   |
| L    | Plastic Corner Support | 8   |
| М    | Hinge                  | 8   |
| N    | Metal Plate            | 8   |
| 0    | Handle                 | 6   |
| Р    | Bolt M4X20MM           | 4   |
| Q    | Bolt M4X10MM           | 2   |
| R    | Metal Support          | 16  |
| S    | Anchor                 | 2   |
| Т    | Plastic Strip 680MM    | 1   |
| U    | Plastic Strip 860MM    | 1   |
| V    | Slide sets             | 1   |

#### **The Hardwares**