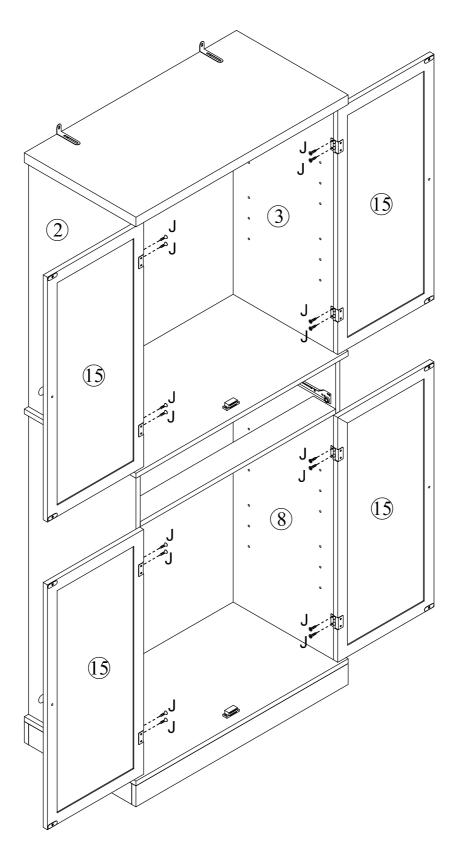

### **Included Accessories**

| Code | Description              | Qty |
|------|--------------------------|-----|
| 1    | Cabinet Top              | 1   |
| 2    | Upper Left Side Panel    | 1   |
| 3    | Upper Right Side Panel   | 1   |
| 4    | Back Support Panel       | 2   |
| 5    | Upper Bottom Panel       | 1   |
| 6    | Upper Back Panel         | 2   |
| 7    | Bottom Left Side Panel   | 1   |
| 8    | Bottom Right Side Panel  | 1   |
| 9    | Bottom Top Support Panel | 1   |
| 10   | Bottom Panel             | 1   |
| 11   | Bottom Back Panel        | 2   |
| 12   | Bottom Long Panel        | 2   |
| 13   | Bottom Short Panel       | 2   |
| 14   | Shelf                    | 4   |
| 15   | Door                     | 4   |
| 16   | Drawer Left Side Panel   | 1   |
| 17   | Drawer Right Side Panel  | 1   |
| 18   | Drawer Back Panel        | 1   |
| 19   | Drawer Bottom Panel      | 1   |
| 20   | Drawer Support Panel     | 1   |
| 21   | Drawer Front Panel       | 1   |