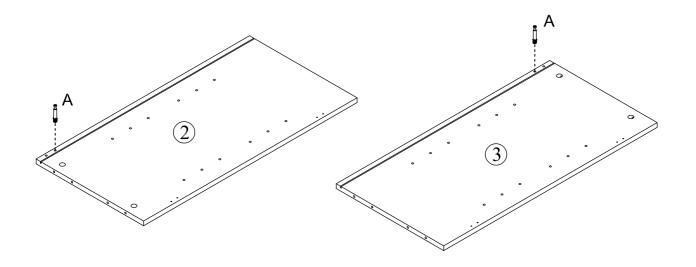

### **Included Accessories**

| Code | Description              | Qty |
|------|--------------------------|-----|
| 1    | Cabinet Top              | 1   |
| 2    | Upper Left Side Panel    | 1   |
| 3    | Upper Right Side Panel   | 1   |
| 4    | Back Support Panel       | 2   |
| 5    | Upper Bottom Panel       | 1   |
| 6    | Upper Back Panel         | 2   |
| 7    | Bottom Left Side Panel   | 1   |
| 8    | Bottom Right Side Panel  | 1   |
| 9    | Bottom Top Support Panel | 1   |
| 10   | Bottom Panel             | 1   |
| 11   | Bottom Back Panel        | 2   |
| 12   | Bottom Long Panel        | 2   |
| 13   | Bottom Short Panel       | 2   |
| 14   | Shelf                    | 4   |
| 15   | Door                     | 4   |
| 16   | Drawer Left Side Panel   | 1   |
| 17   | Drawer Right Side Panel  | 1   |
| 18   | Drawer Back Panel        | 1   |
| 19   | Drawer Bottom Panel      | 1   |
| 20   | Drawer Support Panel     | 1   |
| 21   | Drawer Front Panel       | 1   |