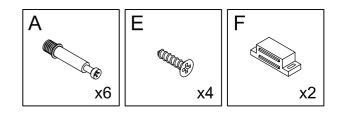

#### What's included

#### **Weight Limitation**

| Code | Description            | Qty |
|------|------------------------|-----|
| Α    | Cam Bolt M6X35MM       | 31  |
| В    | Cam Lock 15X10MM       | 31  |
| С    | Wooden Dowel M8X30MM   | 14  |
| D    | Screw M4X35MM          | 15  |
| Е    | Screw M3X14MM          | 16  |
| F    | Magnetic Door Catcher  | 4   |
| G    | Wooden Dowel M8X50MM   | 4   |
| Н    | Metal Plate            | 2   |
| I    | Screw M4X12MM          | 2   |
| J    | Screw M3X12MM          | 52  |
| K    | Plastic Foot Nail      | 4   |
| L    | Plastic Corner Support | 8   |
| М    | Hinge                  | 8   |
| N    | Metal Plate            | 8   |
| 0    | Handle                 | 6   |
| Р    | Bolt M4X20MM           | 4   |
| Q    | Bolt M4X10MM           | 2   |
| R    | Metal Support          | 16  |
| S    | Anchor                 | 2   |
| Т    | Plastic Strip 680MM    | 1   |
| U    | Plastic Strip 860MM    | 1   |
| V    | Slide sets             | 1   |