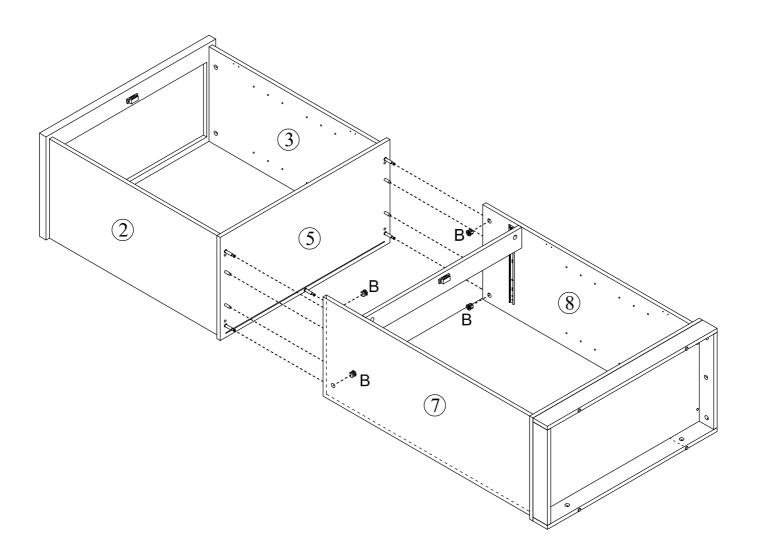

### **Included Accessories**

| Code | Description              | Qty |
|------|--------------------------|-----|
| 1    | Cabinet Top              | 1   |
| 2    | Upper Left Side Panel    | 1   |
| 3    | Upper Right Side Panel   | 1   |
| 4    | Back Support Panel       | 2   |
| 5    | Upper Bottom Panel       | 1   |
| 6    | Upper Back Panel         | 2   |
| 7    | Bottom Left Side Panel   | 1   |
| 8    | Bottom Right Side Panel  | 1   |
| 9    | Bottom Top Support Panel | 1   |
| 10   | Bottom Panel             | 1   |
| 11   | Bottom Back Panel        | 2   |
| 12   | Bottom Long Panel        | 2   |
| 13   | Bottom Short Panel       | 2   |
| 14   | Shelf                    | 4   |
| 15   | Door                     | 4   |
| 16   | Drawer Left Side Panel   | 1   |
| 17   | Drawer Right Side Panel  | 1   |
| 18   | Drawer Back Panel        | 1   |
| 19   | Drawer Bottom Panel      | 1   |
| 20   | Drawer Support Panel     | 1   |
| 21   | Drawer Front Panel       | 1   |