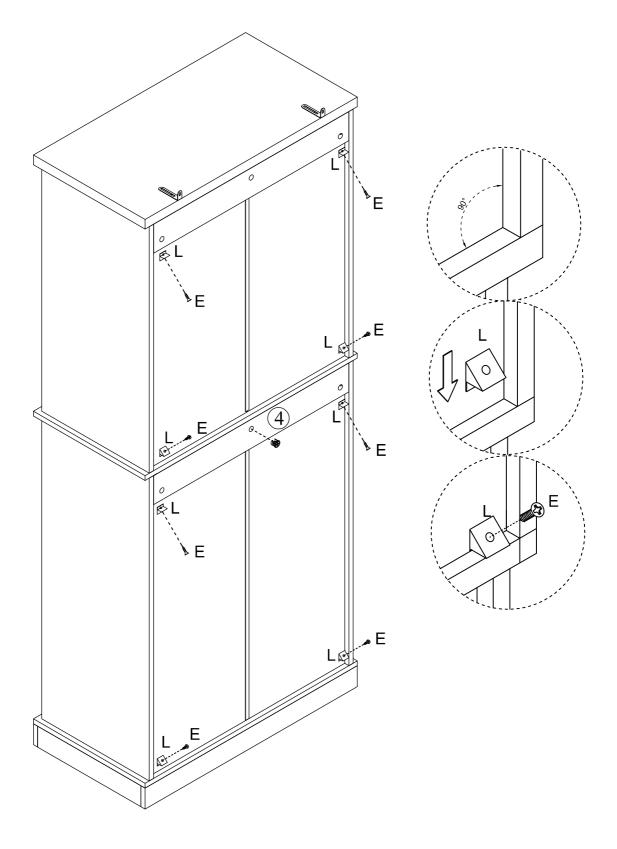

### **Included Accessories**

| Code | Description              | Qty |
|------|--------------------------|-----|
| 1    | Cabinet Top              | 1   |
| 2    | Upper Left Side Panel    | 1   |
| 3    | Upper Right Side Panel   | 1   |
| 4    | Back Support Panel       | 2   |
| 5    | Upper Bottom Panel       | 1   |
| 6    | Upper Back Panel         | 2   |
| 7    | Bottom Left Side Panel   | 1   |
| 8    | Bottom Right Side Panel  | 1   |
| 9    | Bottom Top Support Panel | 1   |
| 10   | Bottom Panel             | 1   |
| 11   | Bottom Back Panel        | 2   |
| 12   | Bottom Long Panel        | 2   |
| 13   | Bottom Short Panel       | 2   |
| 14   | Shelf                    | 4   |
| 15   | Door                     | 4   |
| 16   | Drawer Left Side Panel   | 1   |
| 17   | Drawer Right Side Panel  | 1   |
| 18   | Drawer Back Panel        | 1   |
| 19   | Drawer Bottom Panel      | 1   |
| 20   | Drawer Support Panel     | 1   |
| 21   | Drawer Front Panel       | 1   |