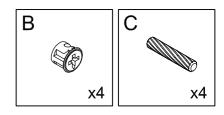

#### What's included

#### **Weight Limitation**

| Code | Description            | Qty |
|------|------------------------|-----|
| Α    | Cam Bolt M6X35MM       | 31  |
| В    | Cam Lock 15X10MM       | 31  |
| С    | Wooden Dowel M8X30MM   | 14  |
| D    | Screw M4X35MM          | 15  |
| Е    | Screw M3X14MM          | 16  |
| F    | Magnetic Door Catcher  | 4   |
| G    | Wooden Dowel M8X50MM   | 4   |
| Н    | Metal Plate            | 2   |
| I    | Screw M4X12MM          | 2   |
| J    | Screw M3X12MM          | 52  |
| K    | Plastic Foot Nail      | 4   |
| L    | Plastic Corner Support | 8   |
| М    | Hinge                  | 8   |
| N    | Metal Plate            | 8   |
| 0    | Handle                 | 6   |
| Р    | Bolt M4X20MM           | 4   |
| Q    | Bolt M4X10MM           | 2   |
| R    | Metal Support          | 16  |
| S    | Anchor                 | 2   |
| Т    | Plastic Strip 680MM    | 1   |
| U    | Plastic Strip 860MM    | 1   |
| V    | Slide sets             | 1   |