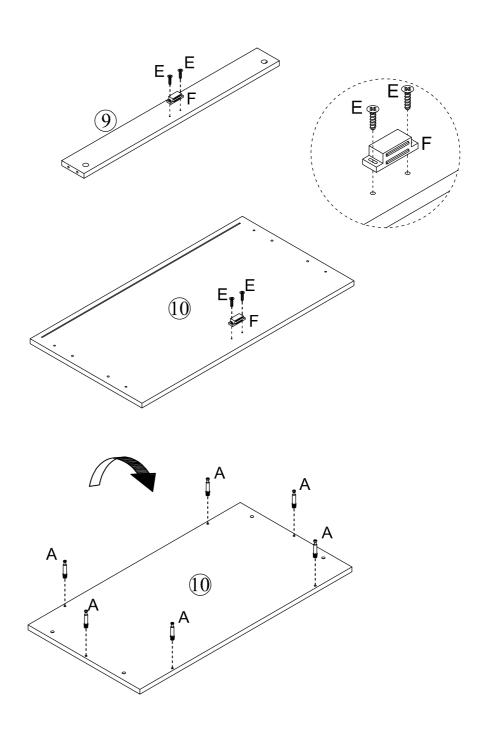

### **Included Accessories**

| Code | Description              | Qty |
|------|--------------------------|-----|
| 1    | Cabinet Top              | 1   |
| 2    | Upper Left Side Panel    | 1   |
| 3    | Upper Right Side Panel   | 1   |
| 4    | Back Support Panel       | 2   |
| 5    | Upper Bottom Panel       | 1   |
| 6    | Upper Back Panel         | 2   |
| 7    | Bottom Left Side Panel   | 1   |
| 8    | Bottom Right Side Panel  | 1   |
| 9    | Bottom Top Support Panel | 1   |
| 10   | Bottom Panel             | 1   |
| 11   | Bottom Back Panel        | 2   |
| 12   | Bottom Long Panel        | 2   |
| 13   | Bottom Short Panel       | 2   |
| 14   | Shelf                    | 4   |
| 15   | Door                     | 4   |
| 16   | Drawer Left Side Panel   | 1   |
| 17   | Drawer Right Side Panel  | 1   |
| 18   | Drawer Back Panel        | 1   |
| 19   | Drawer Bottom Panel      | 1   |
| 20   | Drawer Support Panel     | 1   |
| 21   | Drawer Front Panel       | 1   |