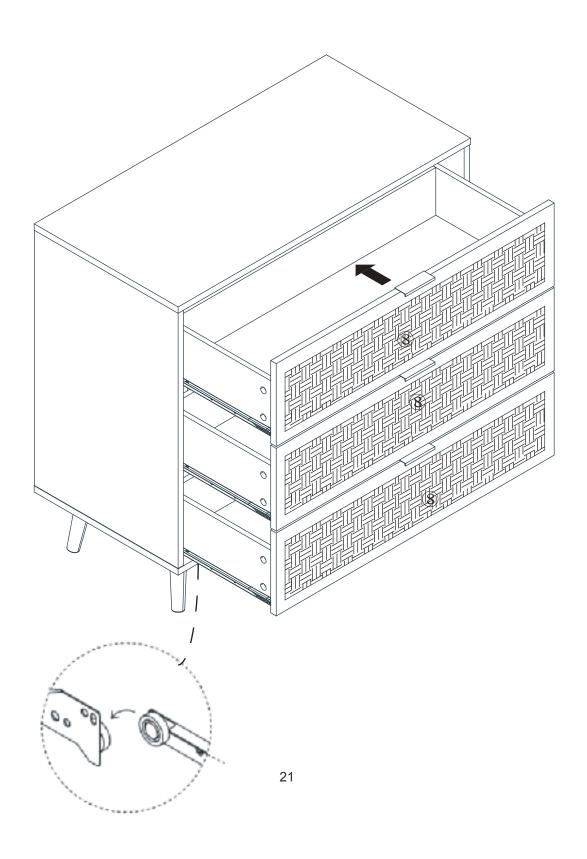

ncluded Accessories**

| Code | Description              | Qty |
|------|--------------------------|-----|
| 1    | Cabinet Top              | 1   |
| 2    | Left Side Panel          | 1   |
| 3    | Right Side Panel         | 1   |
| 4    | Bottom Panel             | 1   |
| 5    | Back Stretcher           | 1   |
| 6    | Back Panel               | 1   |
| 7    | Leg                      | 4   |
| 8    | Drawer front Panel       | 3   |
| 9    | Drawer Left Side Panel   | 3   |
| 10   | Drawer Right Side Panel  | 3   |
| 11   | Drawer Back Panel        | 3   |
| 12   | Drawer Bottom Panel      | 3   |
| 13   | Drawer Central Stretcher | 3   |







x **4** 



Step 3













































Step 14







# Step 15 Н x18 K х3 CL DL DR CR K DL **K** dr 10 0 0 H

20



#### **Proper Use**

**DO NOT** use for commercial purposes

**DO NOT** use as a step stool or stand on table

**DO NOT** put hot serving liquid directly on the table top

**DO NOT** leave spilled liquid on the table top

DO NOT use table if damaged

DO NOT exceed weight limit

**DO NOT** make temporary repairs

**DO NOT** use outdoor

#### Dear Customer:

Thank you for purchasing our product, we wish you satisfy our service, if you have any further questions or any quality issues, please show the belows number and don't hesitate to contact our Customer Service People.:

W688202302