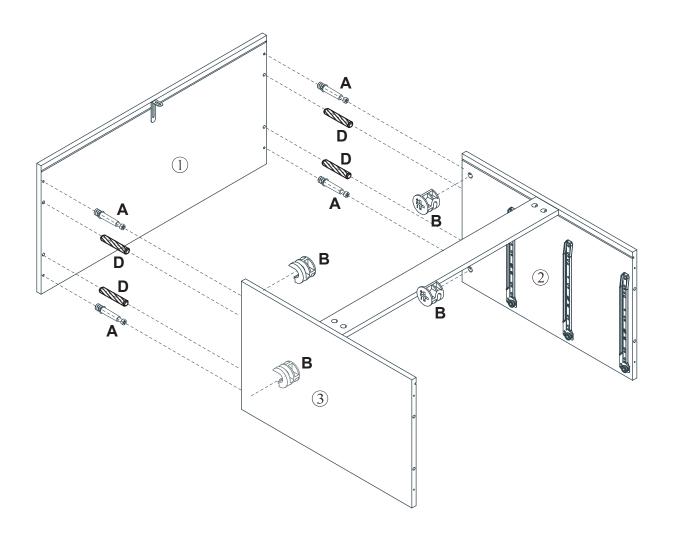

#### What's included

| Code | Description            | Qty |
|------|------------------------|-----|
| Α    | Cam Bolt M6X35MM       | 23  |
| В    | Cam Lock 15X10MM       | 23  |
| С    | Screw M4X35MM          | 20  |
| D    | Wooden Dowel M6X30MM   | 8   |
| Е    | Screw M4X14MM          | 21  |
| F    | Metal Connector        | 1   |
| G    | Screw M3X14MM          | 4   |
| Н    | Screw M3X12MM          | 36  |
| I    | Plastic corner support | 4   |
| J    | Handle                 | 3   |
| K    | Slide sets             | 3   |
| L    | Wall Plugs             | 1   |
| М    | Metal Pin              | 4   |
| N    | Screw M4X12MM          | 6   |
|      |                        |     |

#### **The Hardwares**