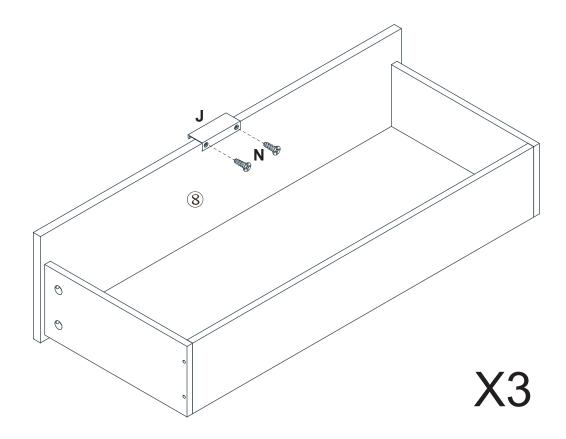

#### **Included Accessories**

| Code | Description              | Qty |
|------|--------------------------|-----|
| 1    | Cabinet Top              | 1   |
| 2    | Left Side Panel          | 1   |
| 3    | Right Side Panel         | 1   |
| 4    | Bottom Panel             | 1   |
| 5    | Back Stretcher           | 1   |
| 6    | Back Panel               | 1   |
| 7    | Leg                      | 4   |
| 8    | Drawer front Panel       | 3   |
| 9    | Drawer Left Side Panel   | 3   |
| 10   | Drawer Right Side Panel  | 3   |
| 11   | Drawer Back Panel        | 3   |
| 12   | Drawer Bottom Panel      | 3   |
| 13   | Drawer Central Stretcher | 3   |