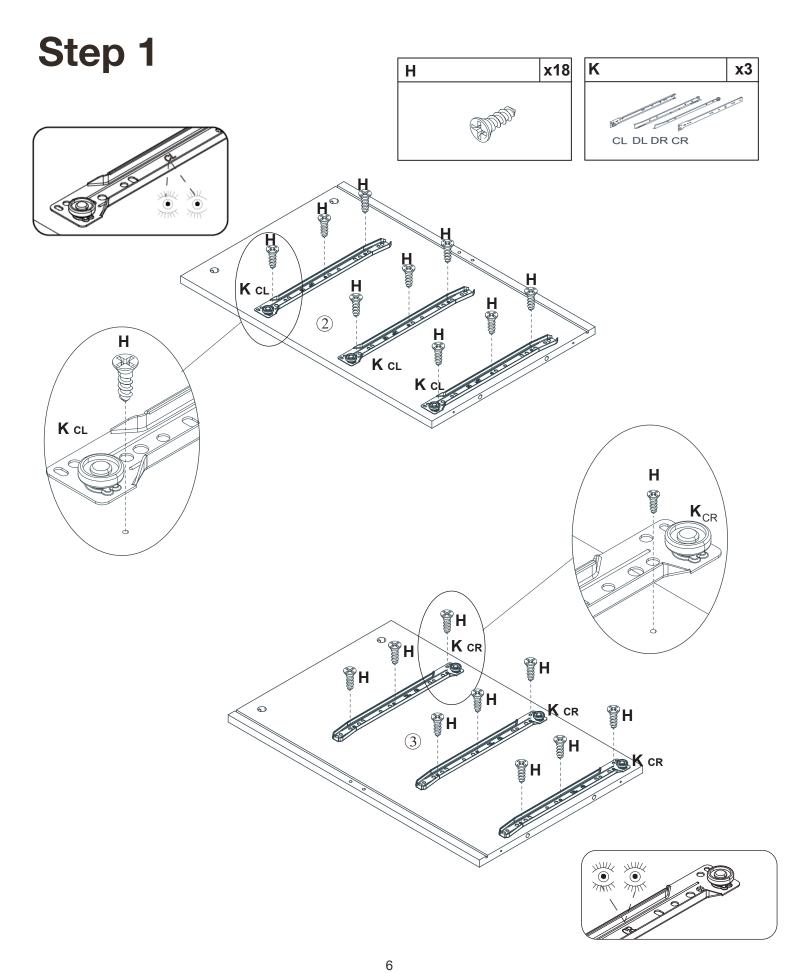

#### What's included

| Code | Description            | Qty |
|------|------------------------|-----|
| Α    | Cam Bolt M6X35MM       | 23  |
| В    | Cam Lock 15X10MM       | 23  |
| С    | Screw M4X35MM          | 20  |
| D    | Wooden Dowel M6X30MM   | 8   |
| Е    | Screw M4X14MM          | 21  |
| F    | Metal Connector        | 1   |
| G    | Screw M3X14MM          | 4   |
| Н    | Screw M3X12MM          | 36  |
| I    | Plastic corner support | 4   |
| J    | Handle                 | 3   |
| K    | Slide sets             | 3   |
| L    | Wall Plugs             | 1   |
| М    | Metal Pin              | 4   |
| N    | Screw M4X12MM          | 6   |
|      |                        |     |

#### **Included Accessories**

| Code | Description              | Qty |
|------|--------------------------|-----|
| 1    | Cabinet Top              | 1   |
| 2    | Left Side Panel          | 1   |
| 3    | Right Side Panel         | 1   |
| 4    | Bottom Panel             | 1   |
| 5    | Back Stretcher           | 1   |
| 6    | Back Panel               | 1   |
| 7    | Leg                      | 4   |
| 8    | Drawer front Panel       | 3   |
| 9    | Drawer Left Side Panel   | 3   |
| 10   | Drawer Right Side Panel  | 3   |
| 11   | Drawer Back Panel        | 3   |
| 12   | Drawer Bottom Panel      | 3   |
| 13   | Drawer Central Stretcher | 3   |