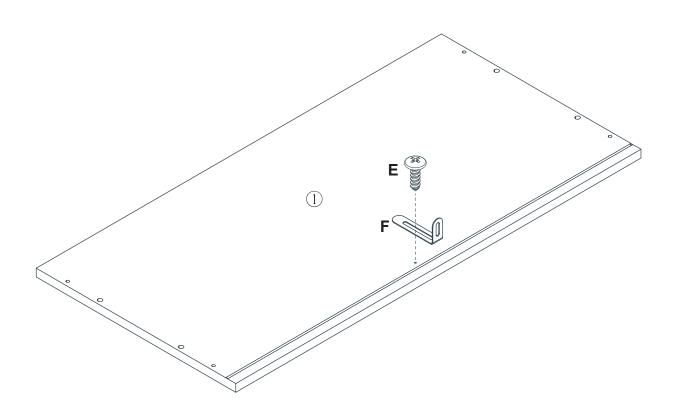

s and bolts to avoid stripping.
- 3. Please use hand tools to assemble this product. Do not use power tools.

#### **Included Accessories**

| Code | Description              | Qty |
|------|--------------------------|-----|
| 1    | Cabinet Top              | 1   |
| 2    | Left Side Panel          | 1   |
| 3    | Right Side Panel         | 1   |
| 4    | Bottom Panel             | 1   |
| 5    | Back Stretcher           | 1   |
| 6    | Back Panel               | 1   |
| 7    | Leg                      | 4   |
| 8    | Drawer front Panel       | 3   |
| 9    | Drawer Left Side Panel   | 3   |
| 10   | Drawer Right Side Panel  | 3   |
| 11   | Drawer Back Panel        | 3   |
| 12   | Drawer Bottom Panel      | 3   |
| 13   | Drawer Central Stretcher | 3   |







x **4** 



Step 3













































Step 14







# Step 15 Н x18 K х3 CL DL DR CR K DL **K** dr 10 0 0 H

20



#### **Proper Use**

**DO NOT** use for commercial purposes

**DO NOT** use as a step stool or stand on table

**DO NOT** put hot serving liquid directly on the table top

**DO NOT** leave spilled liquid on the table top

DO NOT use table if damaged

DO NOT exceed weight limit

**DO NOT** make temporary repairs

**DO NOT** use outdoor

#### Dear Customer:

Thank you for purchasing our product, we wish you satisfy our service, if you have any further questions or any quality issues, please show the belows number and don't hesitate to contact our Customer Service People.:

W688202302