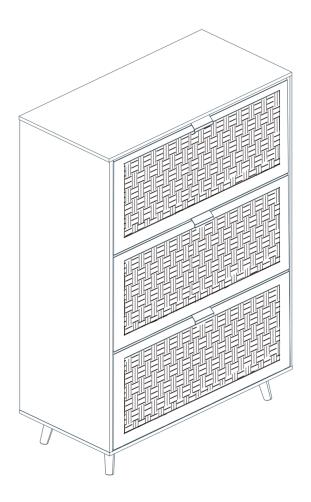

#### **Installation Instruction**

Product name

#### 3 Drawer Cabinet

Ver.1.0 20230204