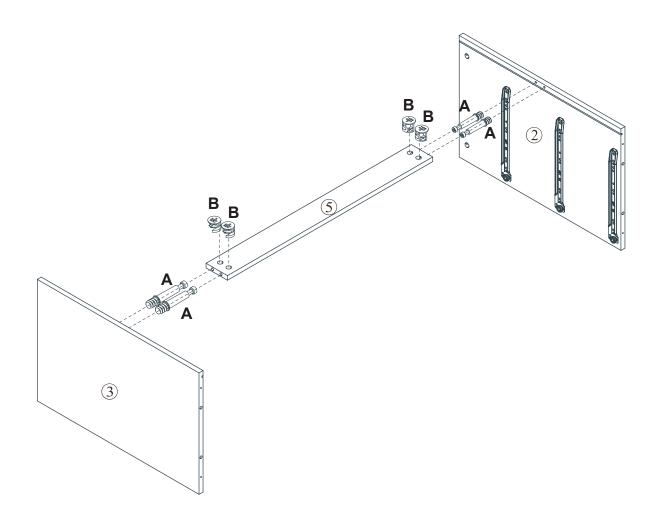

#### What's included

| Code | Description            | Qty |
|------|------------------------|-----|
| Α    | Cam Bolt M6X35MM       | 23  |
| В    | Cam Lock 15X10MM       | 23  |
| С    | Screw M4X35MM          | 20  |
| D    | Wooden Dowel M6X30MM   | 8   |
| Е    | Screw M4X14MM          | 21  |
| F    | Metal Connector        | 1   |
| G    | Screw M3X14MM          | 4   |
| Н    | Screw M3X12MM          | 36  |
| I    | Plastic corner support | 4   |
| J    | Handle                 | 3   |
| K    | Slide sets             | 3   |
| L    | Wall Plugs             | 1   |
| М    | Metal Pin              | 4   |
| N    | Screw M4X12MM          | 6   |
|      |                        |     |

#### **Included Accessories**

| Code | Description              | Qty |
|------|--------------------------|-----|
| 1    | Cabinet Top              | 1   |
| 2    | Left Side Panel          | 1   |
| 3    | Right Side Panel         | 1   |
| 4    | Bottom Panel             | 1   |
| 5    | Back Stretcher           | 1   |
| 6    | Back Panel               | 1   |
| 7    | Leg                      | 4   |
| 8    | Drawer front Panel       | 3   |
| 9    | Drawer Left Side Panel   | 3   |
| 10   | Drawer Right Side Panel  | 3   |
| 11   | Drawer Back Panel        | 3   |
| 12   | Drawer Bottom Panel      | 3   |
| 13   | Drawer Central Stretcher | 3   |