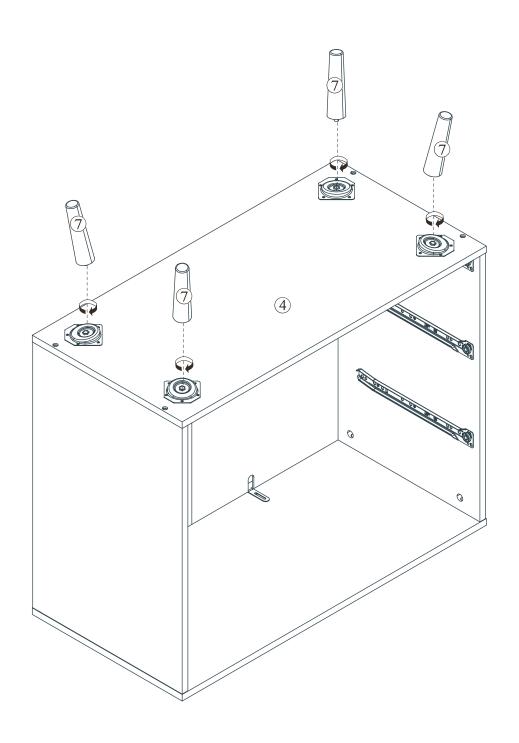

#### **Included Accessories**

| Code | Description              | Qty |
|------|--------------------------|-----|
| 1    | Cabinet Top              | 1   |
| 2    | Left Side Panel          | 1   |
| 3    | Right Side Panel         | 1   |
| 4    | Bottom Panel             | 1   |
| 5    | Back Stretcher           | 1   |
| 6    | Back Panel               | 1   |
| 7    | Leg                      | 4   |
| 8    | Drawer front Panel       | 3   |
| 9    | Drawer Left Side Panel   | 3   |
| 10   | Drawer Right Side Panel  | 3   |
| 11   | Drawer Back Panel        | 3   |
| 12   | Drawer Bottom Panel      | 3   |
| 13   | Drawer Central Stretcher | 3   |