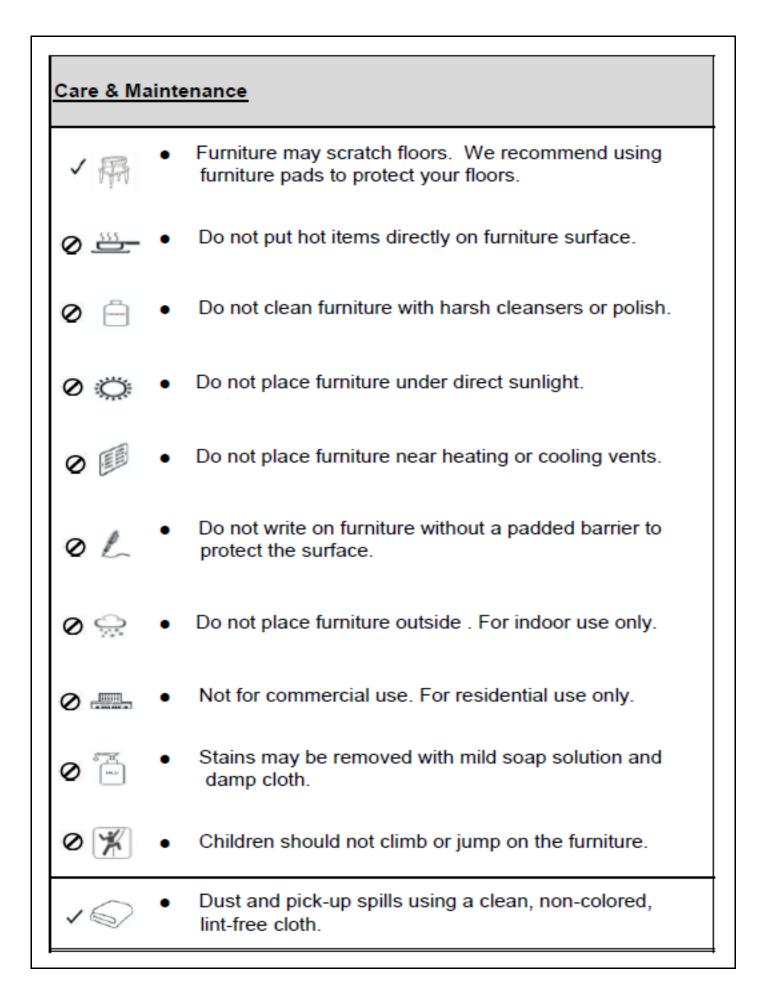

sitions. Place the Chair(A) face down onto a flat, clean, non-marring surface. Align the Chair(A) to the notch of the Swivel(C) with your partner. Attach the Chair(A) and the Swivel(C) using Bolts(②) and Washer Ring(③) Spring Washer (④) with Allen Wrench(①).



Position the Chair(A) right side up as shown above.

Put Seat Cushion(B) on Chair(A). It can stick Seat Cushion(B) on Chair(A) with magic tape (Black Color).

Position Chair right side up and test for stability.

Note: The use of Washers(③) are OPTIONAL and are especially useful to help alleviate slight wobbles. Some Bolts may need more than one Washer(③) whilst some Bolts may not need any Washers(③).

Add or remove Washer Rings where needed to achieve stability.



This Swivel Club Chair can only be used on a flat, level surface.