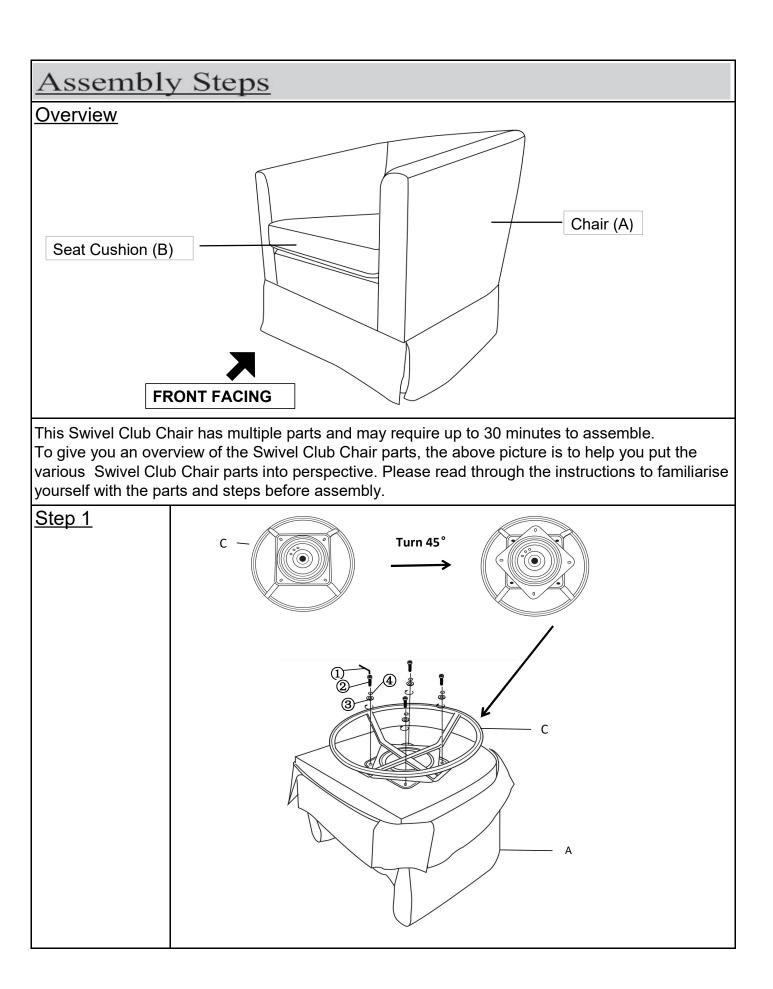

Turn the swivel by 45° first until can see the four mounting positions. Place the Chair(A) face down onto a flat, clean, non-marring surface. Align the Chair(A) to the notch of the Swivel(C) with your partner. Attach the Chair(A) and the Swivel(C) using Bolts(②) and Washer Ring(③) Spring Washer (④) with Allen Wrench(①).