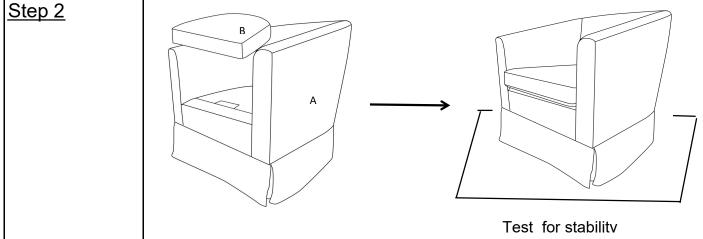

Position the Chair(A) right side up as shown above.

Put Seat Cushion(B) on Chair(A). It can stick Seat Cushion(B) on Chair(A) with magic tape (Black Color).

Position Chair right side up and test for stability.