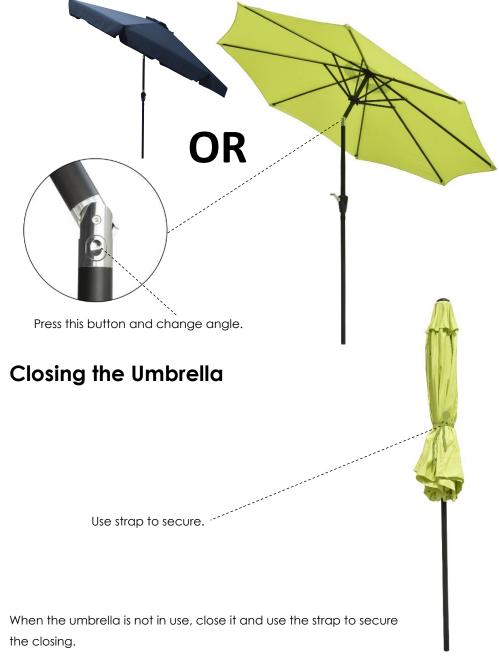

rson is around for safety concerns.
- 3. Always close and put away the umbrella on windy days.
- 4. Keep the umbrella away from fire or other heating source.
- 5. Children are not supposed to operate the umbrella unless sufficient supervision is provided by adult.
- 6. It is highly recommended that the setup of this umbrella should be carried by at least two people.
- 7. When setting up, opening and closing the umbrella, please use caution to avoid risk of pinching hand.
- 8. Exercise caution when opening or closing the umbrella to avoid risk of scratching hand.

## Package Contents



Umbrella Canopy x 1

Extension Pole x 1

### Setting up the Umbrella



Connect the umbrella canopy to the extension pole.



Rotate the crank handle clockwise to open the umbrella.

### Changing the Angle