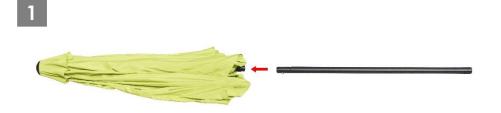

### Setting up the Umbrella

Connect the umbrella canopy to the extension pole.

Rotate the crank handle clockwise to open the umbrella.