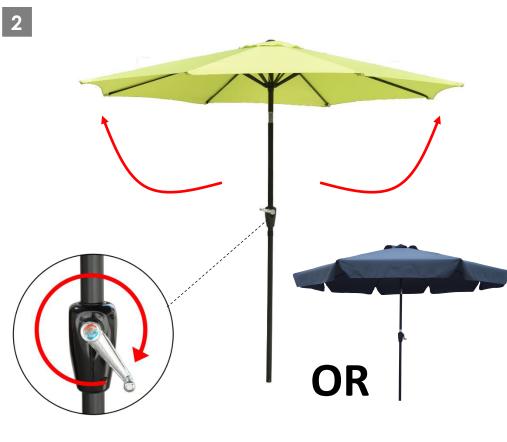

### Setting up the Umbrella

Connect the umbrella canopy to the extension pole.

Rotate the crank handle clockwise to open the umbrella.