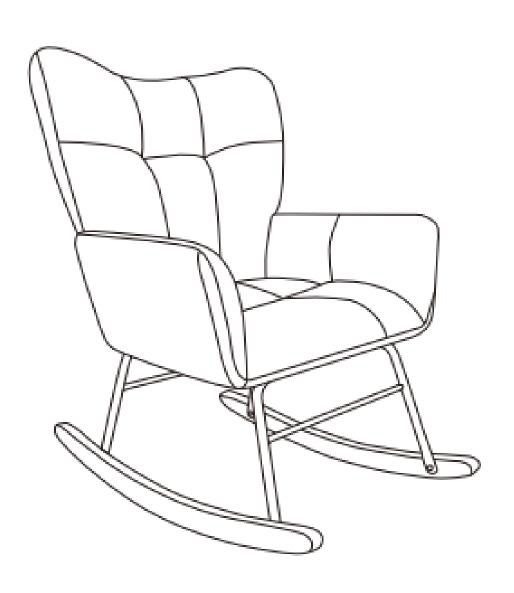

## Rocking Chair Installation Instructions



## IMPORTANT INFORMATION

## PLEASE READ CAREFULLY

- \* Please follow the assembly instructions precisely and use the product accordingly.
- X Please wear gloves, open the item slowly and cautiously to avoid pinching your hands by metal joints.
- X During assembly, keep parts and packing materials away from children and pets



It can be easily installed by one person in 15 minutes.



To avoid scratches or damage, assemble the product on a soft surface such as a carpet.

If you have any queries, please reach out to us by this email and a customer service representative will be in touch.

## Jecangs@outlook.com

Please mention complete Order ID Enjoy your purchase!