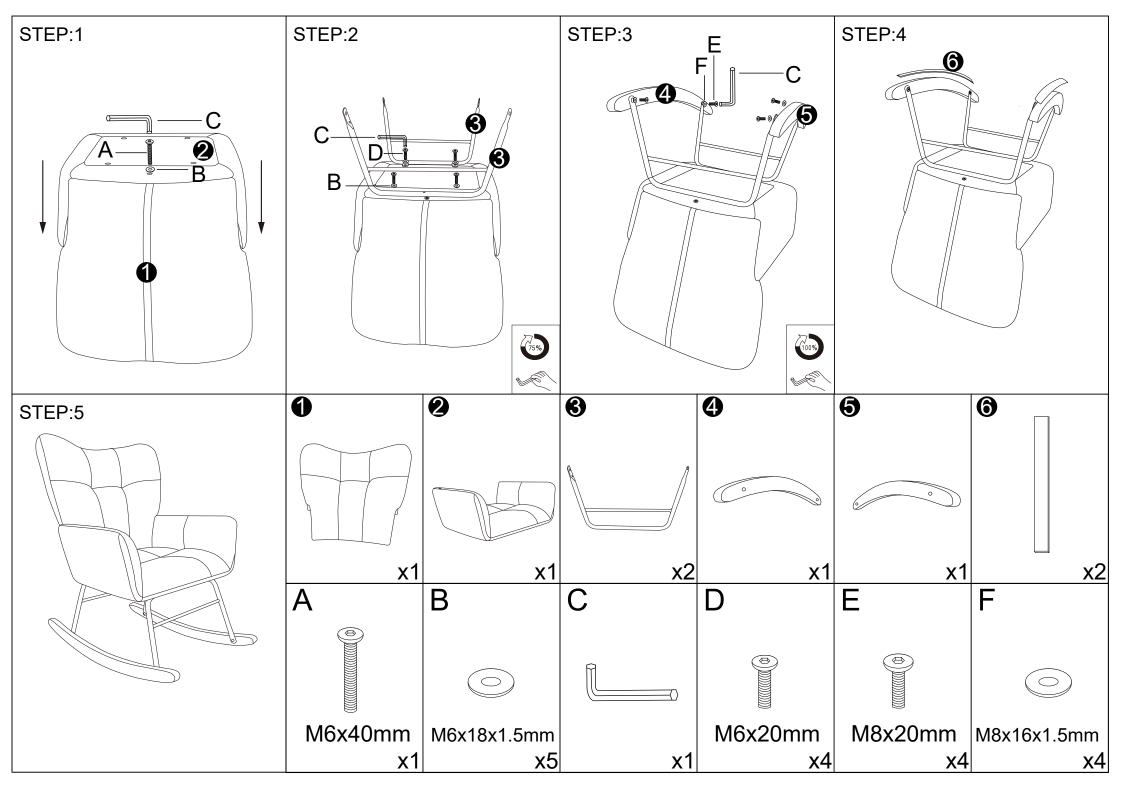

It can be easily installed by one person in 15 minutes.

To avoid scratches or damage, assemble the product on a soft surface such as a carpet.

If you have any queries, please reach out to us by this email and a customer service representative will be in touch.