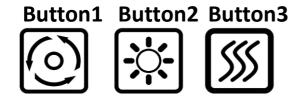

# **Operating Manual**

The buttons turn blue when connected to the main power supply and turn white after a brief touch.

- Briefly touch the button to turn the mirror on or off.
- Press and hold the button to change the color temperature when the mirror is on.
- Optional to be wired to wall switch by ON/OFF memory function.

- Briefly touch the button to turn the mirror on or off.
- Press and hold the button to adjust the brightness.
- Release the button when the brightness reaches your desired level to set it.

- The mirror begins to warm up and defog after you press the defogger button.
- Press the button again to turn off the anti-fog function.
- Press and hold the button to turn the blue backlight on or off.
- Note: To prevent damage from prolonged high temperatures, the defogger will automatically stop after 60 minutes of continuous operation.

#### • Setting the clock

- Please turn off the light before setting the clock.
- Press and hold the Button 1 for seconds, the "Hour" will flash, then briefly touch button1 or 2 to set Hour.
- Wait for seconds after setting up the Hour then it will automatically switch
- to the Minute adjustment mode.
- Briefly touch Button 1 or 2 to set up the Minute.
- Wait seconds after you finish the time setting, the time will be saved automatically.