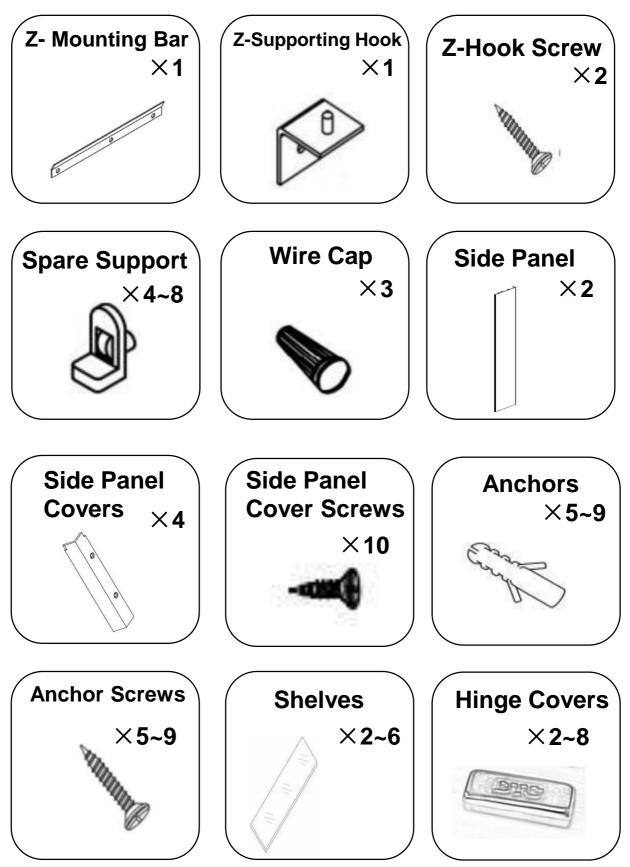

sides and edges of the glass.

• Ensure there are no hidden pipes or cables in the wall before drilling and sawing.

•Wear suitable safety glasses when drilling. Take care if drilling on tiled surfaces in case the drill slips.

#### CAUTION

The light source of this product is non-changeable light diodes (LED). Do not

disassemble the product, as the light diodes can cause damage to the eyes.

NOTE: The important safeguards and instructions that appear in this manual are not meant to cover all possible conditions and situations that may occur. It must be understood that common sense, caution and care are factors that can't be built into any product. These factors must be supplied by the person(s) caring for and operating the fixture. Do not install this fixture in hazardous locations.





# **TOOLS REQUIRED**



# **Installation Instruction**



The medicine cabinet supports two installation methods: **1.Surface Installation** and **2.Embedded Installation**.

Please choose the installation way as needed.



Some cabinet doors will be separated from the cabinet to reduce packaging volume. Please install the cabinet door after completing the cabinet installation according to the instruction.

The installation instructions for the cabinet door is at the end of the installation instructions.

### **Surface Installation Instruction**





## **Surface Installation Instruction**







### **Surface Installation Instruction**



### **Embedded Installation Instruction**

Before installing, it is necessary to determine the opening size, which can be referred to in the table bel