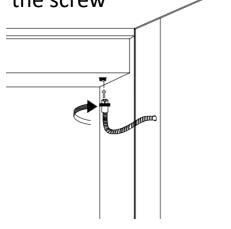

3.Insert the wire on the door into the terminal on the cabinet and tighten the screw