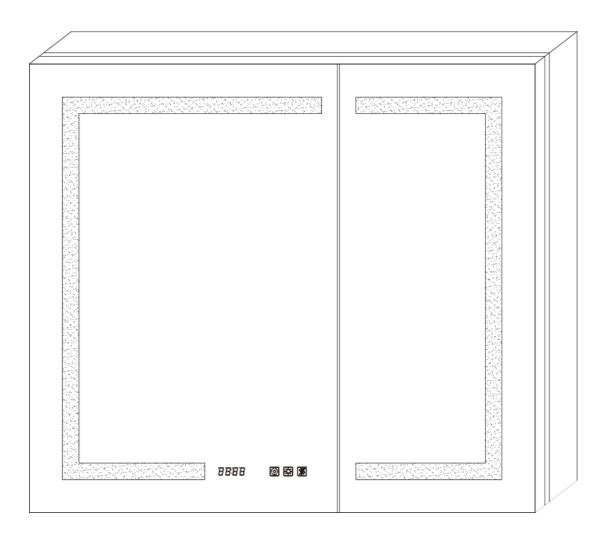

- Aluminum Frame
- Integrated LED
- Double Side Mirror
- Adjustable Shelves
- Quiet Hinge
- Recessed or surface mount
- Color Temperature:3000-6000K
- Dimming
- Anti Fog
- Built-in 2 sockets and USB
- Clock & Temperature Display
- Light-Sensitive Night Light

# **Operating Manual**

The buttons turn blue when connected to the main power supply and turn white after a brief touch.

- Briefly touch the button to turn the mirror on or off.
- Press and hold the button to change the color temperature when the mirror is on.
- Optional to be wired to wall switch by ON/OFF memory function.

- Briefly touch the button to turn the mirror on or off.
- Press and hold the button to adjust the brightness.
- Release the button when the brightness reaches your desired level to set it.

- The mirror begins to warm up and defog after you press the defogger button.
- Press the button again to turn off the anti-fog function.
- Press and hold the button to turn the blue backlight on or off.
- Note: To prevent damage from prolonged high temperatures, the defogger will automatically stop after 60 minutes of continuous operation.

#### • Setting the clock

- Please turn off the light before setting the clock.
- Press and hold the Button 1 for seconds, the "Hour" will flash, then briefly touch button1 or 2 to set Hour.
- Wait for seconds after setting up the Hour then it will automatically switch
- to the Minute adjustment mode.
- Briefly touch Button 1 or 2 to set up the Minute.
- Wait seconds after you finish the time setting, the time will be saved automatically.