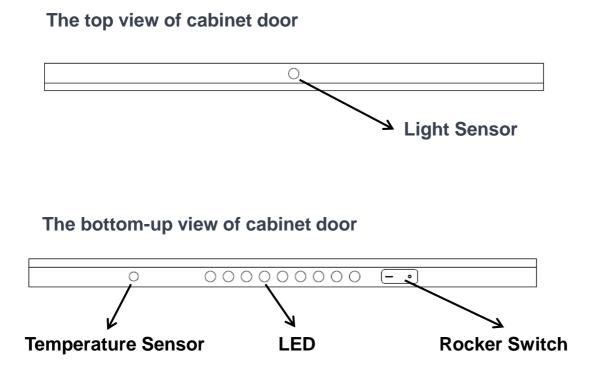

## Interior LED Light

- The Interior LED Light will be automatically on when the cabinet door opened.

- Don't cover the light sensor.

### • Light-Sensitive Night Light

- When the ambient brightness decreases, the night light will turn on.

- The rocker switch allows you to toggle the night light function on or off.

- Don't cover the sensor.