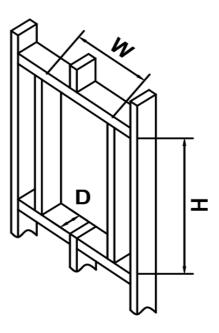

### **Embedded Installation Instruction**

Before installing, it is necessary to determine the opening size, which can be referred to in the table below.

| Embedded Installation Dimension |           |        |        |        |  |  |  |
|---------------------------------|-----------|--------|--------|--------|--|--|--|
| No.                             | Dimension | W/inch | H/inch | D/inch |  |  |  |
| 1                               | 20"×32"   | 19-1/4 | 31-1/4 | 4-3/8  |  |  |  |
| 2                               | 24"×32"   | 23-1/4 | 31-1/4 | 4-3/8  |  |  |  |
| 3                               | 20"×36"   | 19-1/4 | 35-1/4 | 4-3/8  |  |  |  |
| 4                               | 24"×36"   | 23-1/4 | 35-1/4 | 4-3/8  |  |  |  |
| 5                               | 30"×32"   | 29-1/4 | 31-1/4 | 4-3/8  |  |  |  |
| 6                               | 36"×32"   | 35-1/4 | 31-1/4 | 4-3/8  |  |  |  |
| 7                               | 40"×32"   | 39-1/4 | 31-1/4 | 4-3/8  |  |  |  |
| 8                               | 44"×32"   | 43-1/4 | 31-1/4 | 4-3/8  |  |  |  |
| 9                               | 48"×32"   | 47-1/4 | 31-1/4 | 4-3/8  |  |  |  |
| 10                              | 60"×32"   | 59-1/4 | 31-1/4 | 4-3/8  |  |  |  |
| 11                              | 30"×36"   | 29-1/4 | 35-1/4 | 4-3/8  |  |  |  |
| 12                              | 36"×36"   | 35-1/4 | 35-1/4 | 4-3/8  |  |  |  |
| 13                              | 48"×36"   | 47-1/4 | 35-1/4 | 4-3/8  |  |  |  |

## **Embedded Installation Instruction**

\*All diagrams are for reference only.All model dimensions and proportion position will vary.