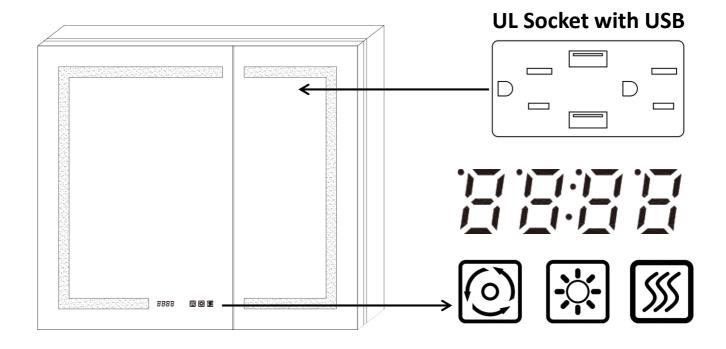

- Aluminum Frame
- Integrated LED
- Double Side Mirror
- Adjustable Shelves
- Quiet Hinge
- Recessed or surface mount
- Color Temperature:3000-6000K
- Dimming
- Anti Fog
- Built-in 2 sockets and USB
- Clock & Temperature Display
- Light-Sensitive Night Light

# **Operating Manual**

The buttons turn blue when connected to the main power supply and turn white after a brief touch.

- Briefly touch the button to turn the mirror on or off.
- Press and hold the button to change the color temperature when the mirror is on.
- Optional to be wired to wall switch by ON/OFF memory function.

- Briefly touch the button to turn the mirror on or off.
- Press and hold the button to adjust the brightness.
- Release the button when the brightness reaches your desired level to set it.

- The mirror begins to warm up and defog after you press the defogger button.
- Press the button again to turn off the anti-fog function.
- Press and hold the button to turn the blue backlight on or off.
- Note: To prevent damage from prolonged high temperatures, the defogger will automatically stop after 60 minutes of continuous operation.

#### • Setting the clock

- Please turn off the light before setting the clock.
- Press and hold the Button 1 for seconds, the "Hour" will flash, then briefly touch button1 or 2 to set Hour.
- Wait for seconds after setting up the Hour then it will automatically switch
- to the Minute adjustment mode.
- Briefly touch Button 1 or 2 to set up the Minute.
- Wait seconds after you finish the time setting, the time will be saved automatically.