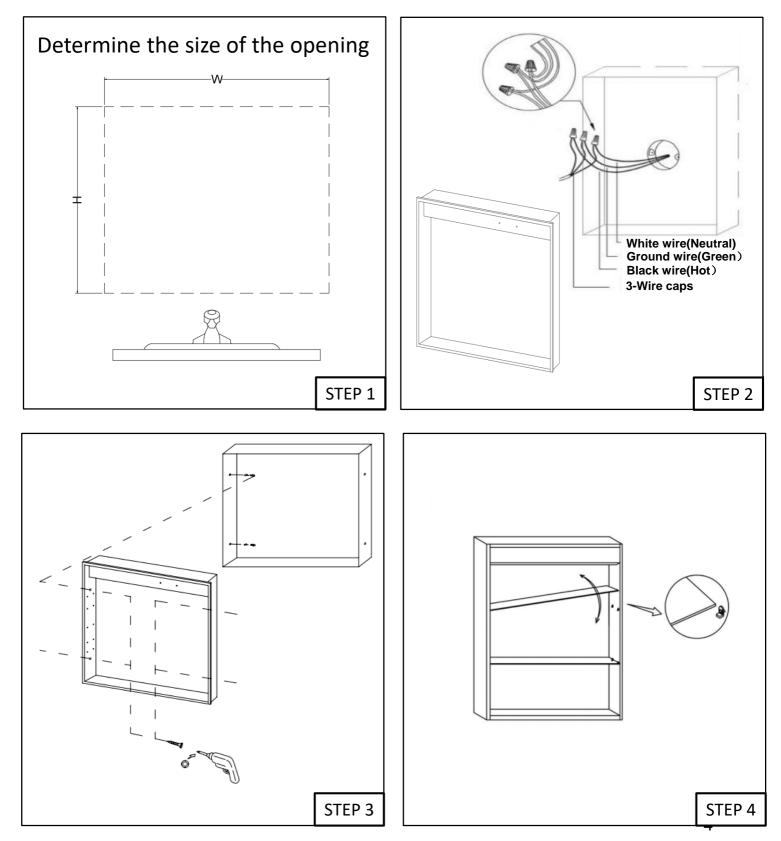

### **Embedded Installation Instruction**

Before installing, it is necessary to determine the opening size, which can be referred to in the table below.

| Embedded Installation Dimension |           |        |        |        |  |  |  |
|---------------------------------|-----------|--------|--------|--------|--|--|--|
| No.                             | Dimension | W/inch | H/inch | D/inch |  |  |  |
| 1                               | 20"×32"   | 19-1/4 | 31-1/4 | 4-3/8  |  |  |  |
| 2                               | 24"×32"   | 23-1/4 | 31-1/4 | 4-3/8  |  |  |  |
| 3                               | 20"×36"   | 19-1/4 | 35-1/4 | 4-3/8  |  |  |  |
| 4                               | 24"×36"   | 23-1/4 | 35-1/4 | 4-3/8  |  |  |  |
| 5                               | 30"×32"   | 29-1/4 | 31-1/4 | 4-3/8  |  |  |  |
| 6                               | 36"×32"   | 35-1/4 | 31-1/4 | 4-3/8  |  |  |  |
| 7                               | 40"×32"   | 39-1/4 | 31-1/4 | 4-3/8  |  |  |  |
| 8                               | 44"×32"   | 43-1/4 | 31-1/4 | 4-3/8  |  |  |  |
| 9                               | 48"×32"   | 47-1/4 | 31-1/4 | 4-3/8  |  |  |  |
| 10                              | 60"×32"   | 59-1/4 | 31-1/4 | 4-3/8  |  |  |  |
| 11                              | 30"×36"   | 29-1/4 | 35-1/4 | 4-3/8  |  |  |  |
| 12                              | 36"×36"   | 35-1/4 | 35-1/4 | 4-3/8  |  |  |  |
| 13                              | 48"×36"   | 47-1/4 | 35-1/4 | 4-3/8  |  |  |  |

## **Embedded Installation Instruction**

\*All diagrams are for reference only.All model dimensions and proportion position will vary.