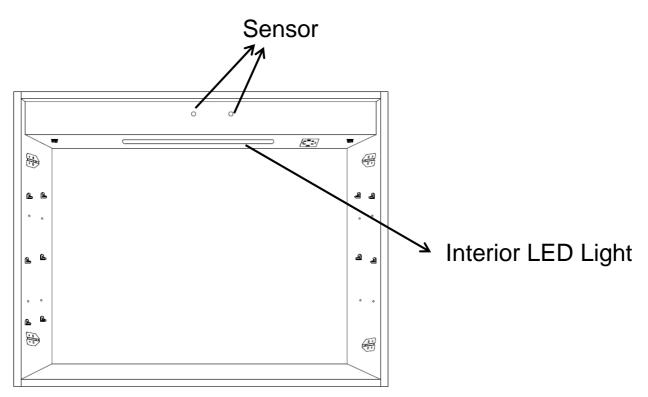

## Interior LED Light

- The Interior LED Light will be automatically on when the cabinet door opened.

- Don't cover the light sensor.

### • Light-Sensitive Night Light

- When the ambient brightness decreases, the night light will turn on.

- The rocker switch allows you to toggle the night light function on or off.

- Don't cover the sensor.