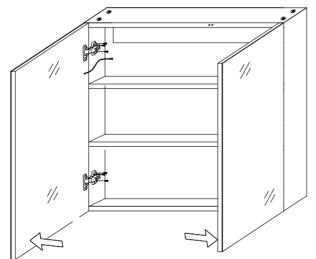

#### Instruction for assembling the doors and cabinet--Suit for the item which doors and cabinet are separately packed

1.Insert the hinges to the base ,then connect the doors with the cabinet

2.If necessary, adjust corresponding screws on the hinge to align the doors, ensure that gaps are even and the doors open and close smoothly

3.Insert the wire on the door into the terminal on the cabinet and tighten the screw