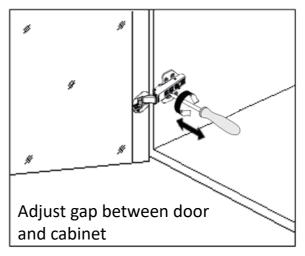

#### Instruction for assembling the doors and cabinet--Suit for the item which doors and cabinet are separately packed

1.Insert the hinges to the base ,then connect the doors with the cabinet

2.If necessary, adjust corresponding screws on the hinge to align the doors, ensure that gaps are even and the doors open and close smoothly