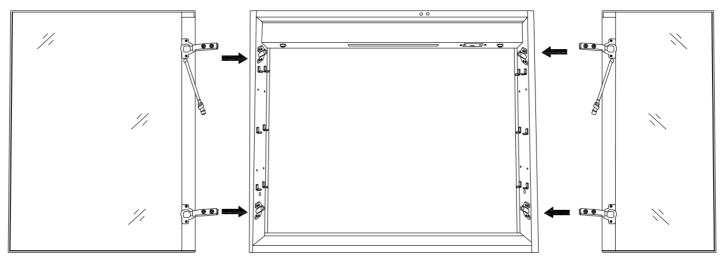

#### Instruction for assembling the doors and cabinet--Suit for the item which doors and cabinet are separately packed

1.Insert the hinges to the base ,then connect the doors with the cabinet

2.If necessary, adjust corresponding screws on the hinge to align the doors, ensure that gaps are even and the doors open and close smoothly

3.Insert the wire on the door into the terminal on the cabinet and tighten the screw