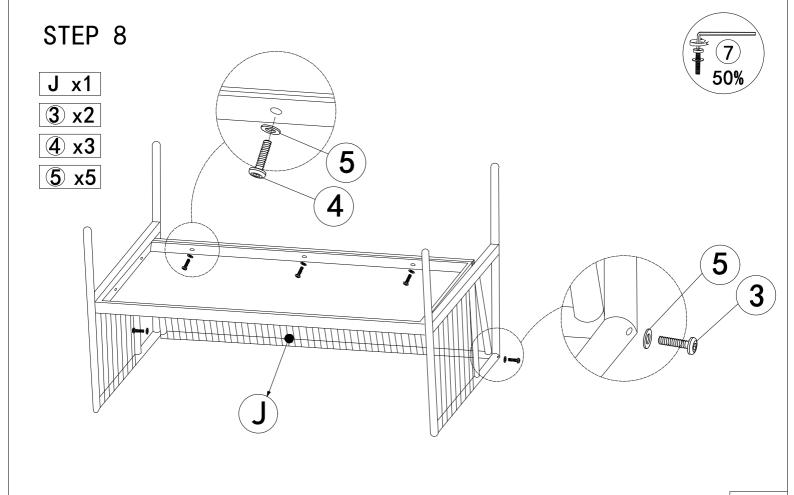

|                                     |
|                                          |                    |                                      |                                     |
|                                          |                    |                                      |                                     |
|                                          |                    |                                      |                                     |
| 04–10                                    |                    |                                      |                                     |

# WF320406 G ×3 WF320407

## **CARTON CONTENT:**















**A** x1

**B** x2



 $\bigcirc$  x1







**E**) x2

(**F**) x2

 $(J)^{x1}$ 

























## STEP 10