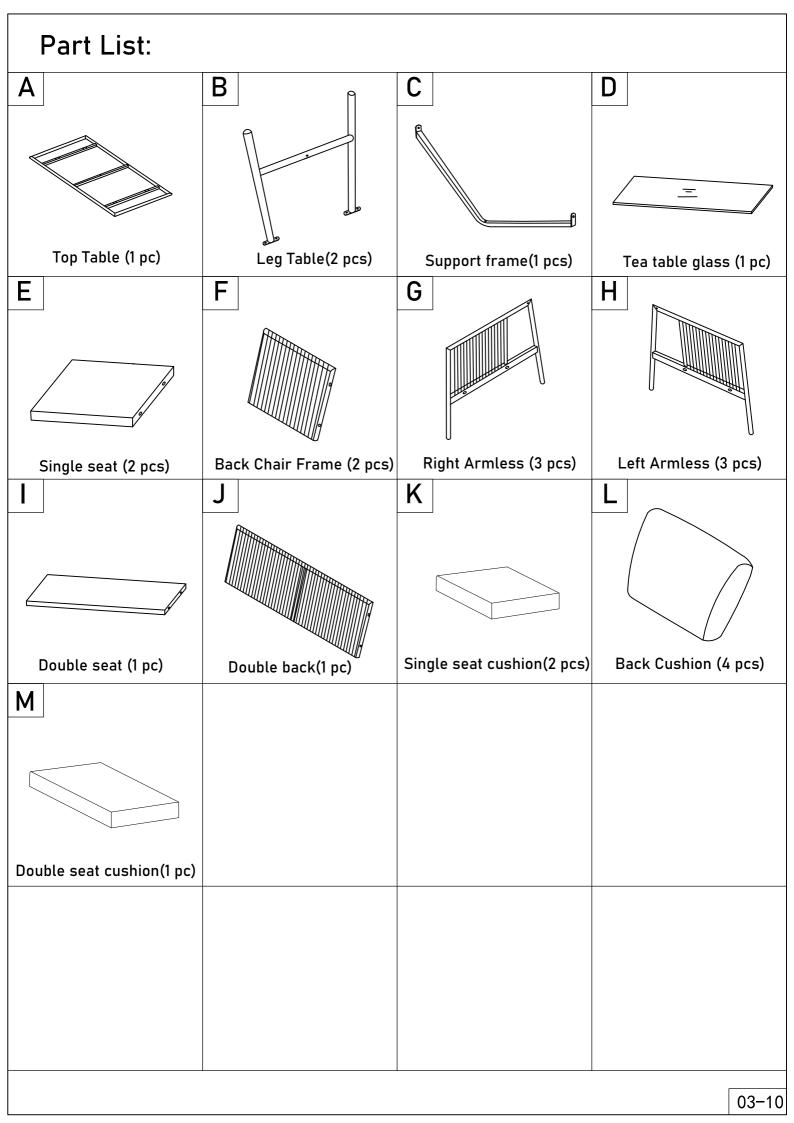

| Hardware:                                |                    |                                      |                                     |
|------------------------------------------|--------------------|--------------------------------------|-------------------------------------|
| 1                                        | 2                  | 3                                    | 4                                   |
|                                          |                    |                                      |                                     |
| Extra (1pc)<br>Bolt M6x20 (10 pcs)       | Bolt M6x35 (1 pcs) | Extra (2 pcs)<br>Bolt M6x40 (18 pcs) | Extra (1 pcs)<br>Bolt M6x55 (7 pcs) |
| 5                                        | 6                  |                                      |                                     |
|                                          |                    |                                      |                                     |
| Extra (4 pcs)<br>Flat Washer M6 (36 pcs) | Allen Key (2 pcs)  |                                      |                                     |
|                                          |                    |                                      |                                     |
|                                          |                    |                                      |                                     |
|                                          |                    |                                      |                                     |
|                                          |                    |                                      |                                     |
|                                          |                    |                                      |                                     |
|                                          |                    |                                      |                                     |
|                                          |                    |                                      |                                     |
|                                          |                    |                                      |                                     |
|                                          |                    |                                      |                                     |
|                                          |                    |                                      |                                     |
|                                          |                    |                                      |                                     |
|                                          |                    |                                      |                                     |
| 04–10                                    |                    |                                      |                                     |