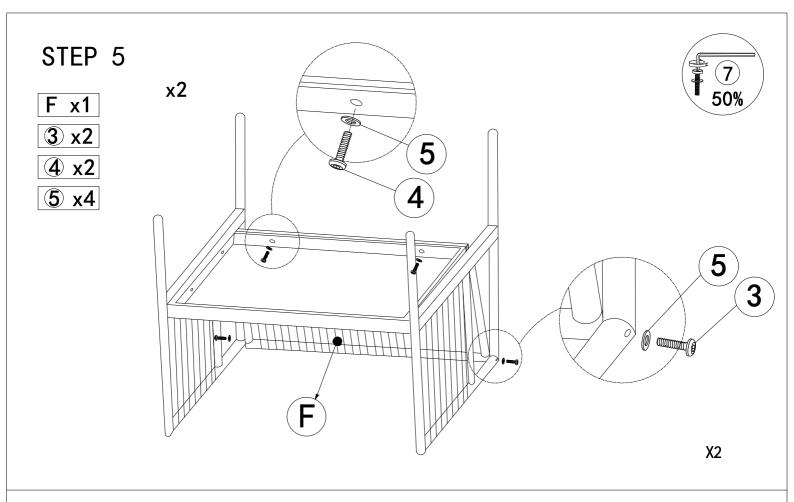

### Notice:

- 1. 50% Tighten before fixing all screws, Allen wrench is recommended instead of an electric drill.
- 2. Place the item on a flat ground to adjust and make sure it remains stable.
- 3. Tighten up all screws with tools gradually.
- 4. If the screws are not aligned with holes during assembly, please loosen all the other screws to 50% and continue the assembly process.
- 5. If the item is not stable, please loosen all the screws, adjust it on a flat ground and tighten up all screws again.
- 6. Note: If one or some screws are fully tightened during assembly, chances are the others will not be aligned with holes. In addition, all the holes are designed to be relatively larger to provide more space for the adjustment of the screws.