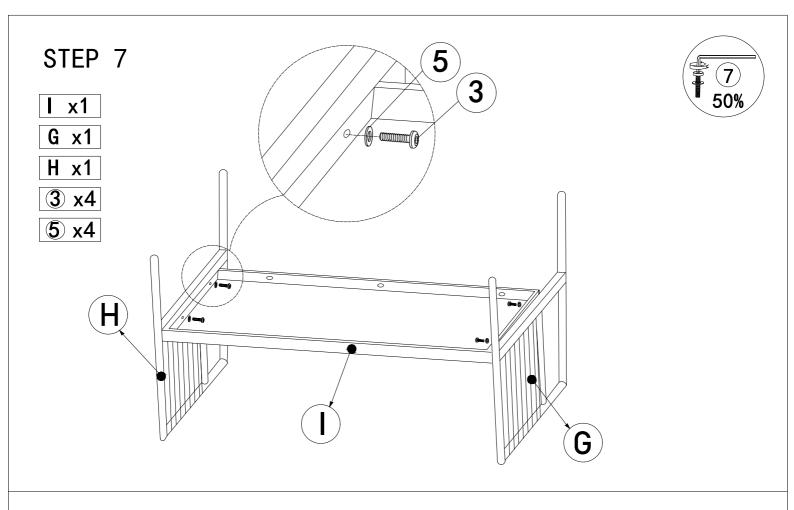

|                                     |
|                                          |                    |                                      |                                     |
|                                          |                    |                                      |                                     |
|                                          |                    |                                      |                                     |
| 04–10                                    |                    |                                      |                                     |

# WF320406 G ×3 WF320407

## **CARTON CONTENT:**















**A** x1

**B** x2



 $\bigcirc$  x1







**E**) x2

(**F**) x2

 $(J)^{x1}$ 

























## STEP 10