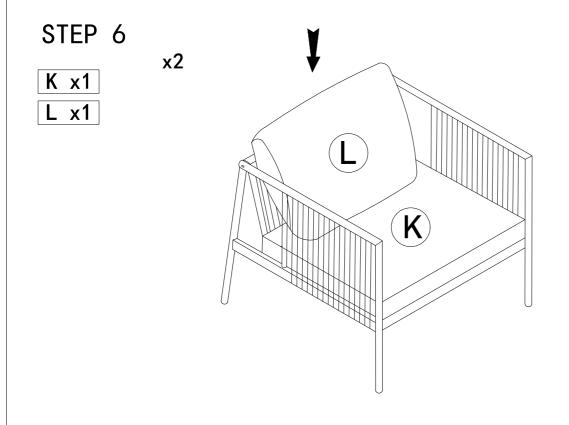

|                                     |
|                                          |                    |                                      |                                     |
|                                          |                    |                                      |                                     |
|                                          |                    |                                      |                                     |
| 04–10                                    |                    |                                      |                                     |

# WF320406 G ×3 WF320407

## **CARTON CONTENT:**















**A** x1

**B** x2



 $\bigcirc$  x1







**E**) x2

(**F**) x2

 $(J)^{x1}$ 

























## STEP 10