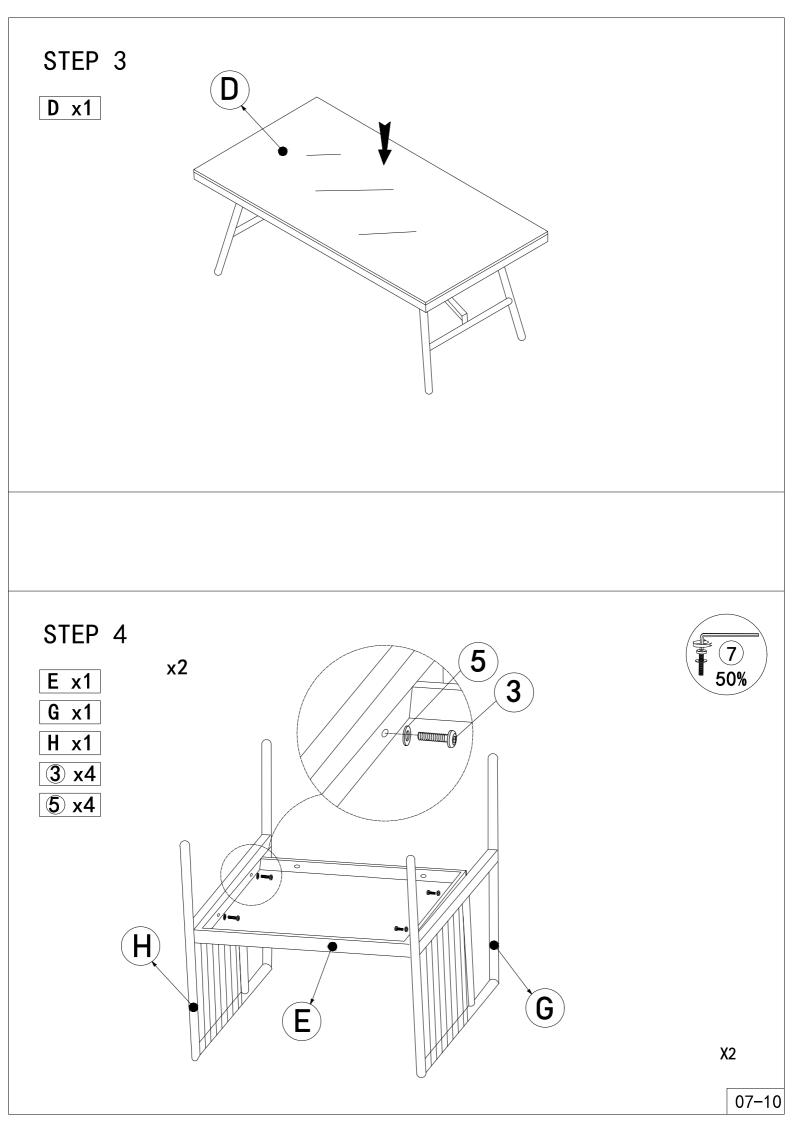

### Notice:

- 1. 50% Tighten before fixing all screws, Allen wrench is recommended instead of an electric drill.
- 2. Place the item on a flat ground to adjust and make sure it remains stable.
- 3. Tighten up all screws with tools gradually.
- 4. If the screws are not aligned with holes during assembly, please loosen all the other screws to 50% and continue the assembly process.
- 5. If the item is not stable, please loosen all the screws, adjust it on a flat ground and tighten up all screws again.
- 6. Note: If one or some screws are fully tightened during assembly, chances are the others will not be aligned with holes. In addition, all the holes are designed to be relatively larger to provide more space for the adjustment of the screws.