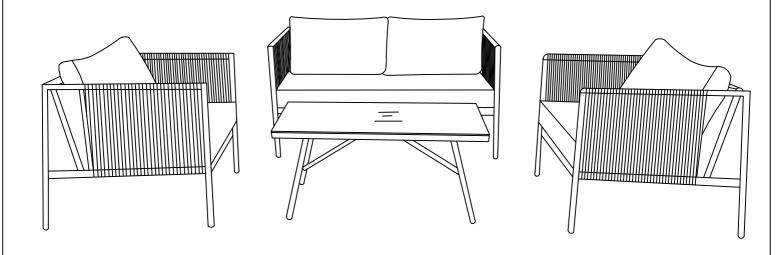

# **ASSEMBLY INSTRUCTION**

## PATIO FURNITURE SETS

WF320406; WF320407



### Notice:

- 1. 50% Tighten before fixing all screws, Allen wrench is recommended instead of an electric drill.
- 2. Place the item on a flat ground to adjust and make sure it remains stable.
- 3. Tighten up all screws with tools gradually.
- 4. If the screws are not aligned with holes during assembly, please loosen all the other screws to 50% and continue the assembly process.
- 5. If the item is not stable, please loosen all the screws, adjust it on a flat ground and tighten up all screws again.
- 6. Note: If one or some screws are fully tightened during assembly, chances are the others will not be aligned with holes. In addition, all the holes are designed to be relatively larger to provide more space for the adjustment of the screws.





| Hardware: