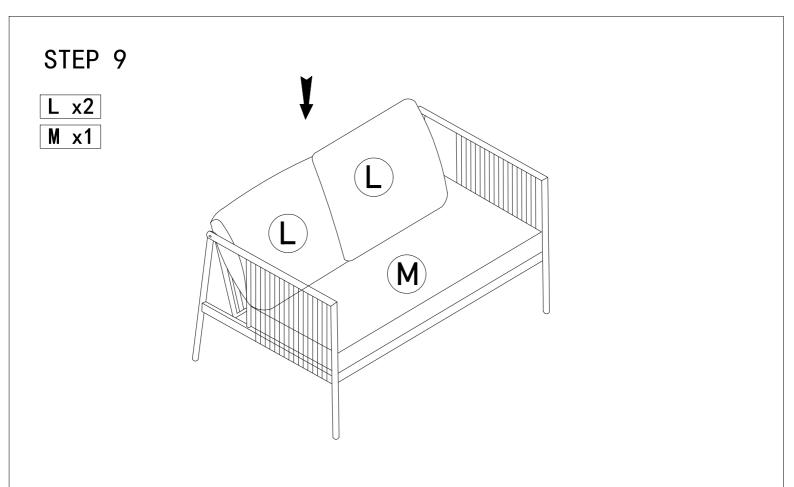

|                                     |
|                                          |                    |                                      |                                     |
|                                          |                    |                                      |                                     |
|                                          |                    |                                      |                                     |
| 04–10                                    |                    |                                      |                                     |

# WF320406 G ×3 WF320407

## **CARTON CONTENT:**















**A** x1

**B** x2



 $\bigcirc$  x1







**E**) x2

(**F**) x2

 $(J)^{x1}$ 

























## STEP 10