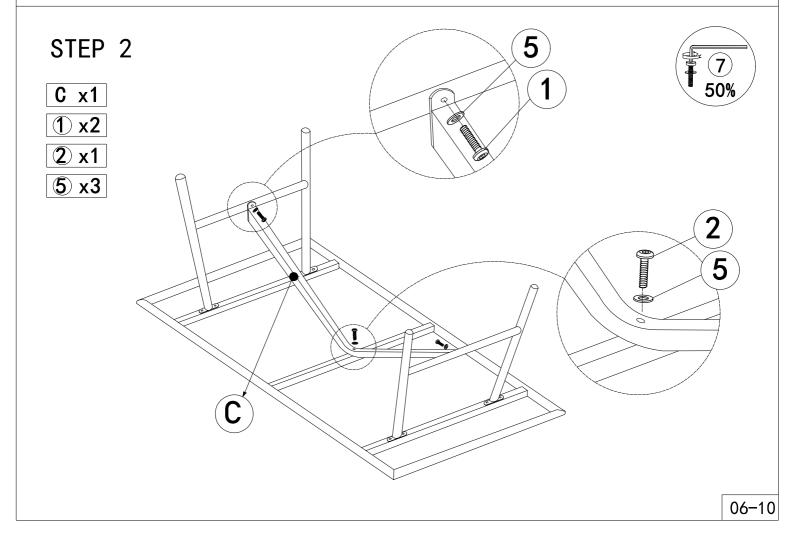

### Notice:

- 1. 50% Tighten before fixing all screws, Allen wrench is recommended instead of an electric drill.
- 2. Place the item on a flat ground to adjust and make sure it remains stable.
- 3. Tighten up all screws with tools gradually.
- 4. If the screws are not aligned with holes during assembly, please loosen all the other screws to 50% and continue the assembly process.
- 5. If the item is not stable, please loosen all the screws, adjust it on a flat ground and tighten up all screws again.
- 6. Note: If one or some screws are fully tightened during assembly, chances are the others will not be aligned with holes. In addition, all the holes are designed to be relatively larger to provide more space for the adjustment of the screws.