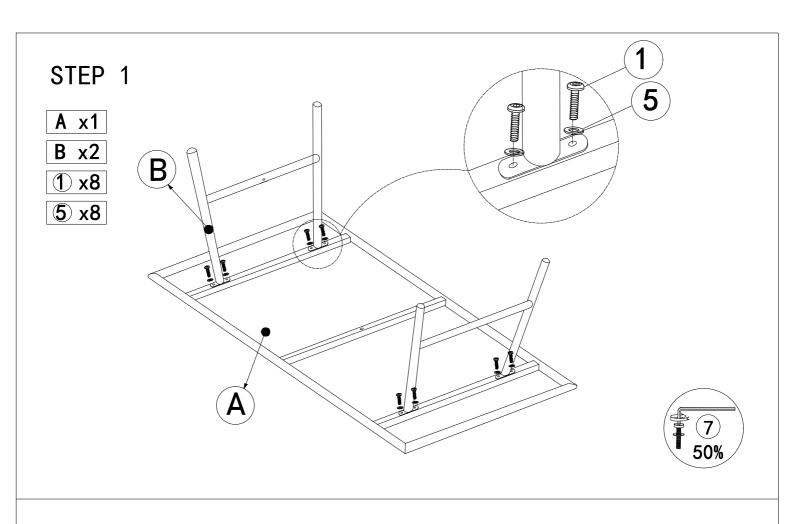

### Notice:

- 1. 50% Tighten before fixing all screws, Allen wrench is recommended instead of an electric drill.
- 2. Place the item on a flat ground to adjust and make sure it remains stable.
- 3. Tighten up all screws with tools gradually.
- 4. If the screws are not aligned with holes during assembly, please loosen all the other screws to 50% and continue the assembly process.
- 5. If the item is not stable, please loosen all the screws, adjust it on a flat ground and tighten up all screws again.
- 6. Note: If one or some screws are fully tightened during assembly, chances are the others will not be aligned with holes. In addition, all the holes are designed to be relatively larger to provide more space for the adjustment of the screws.