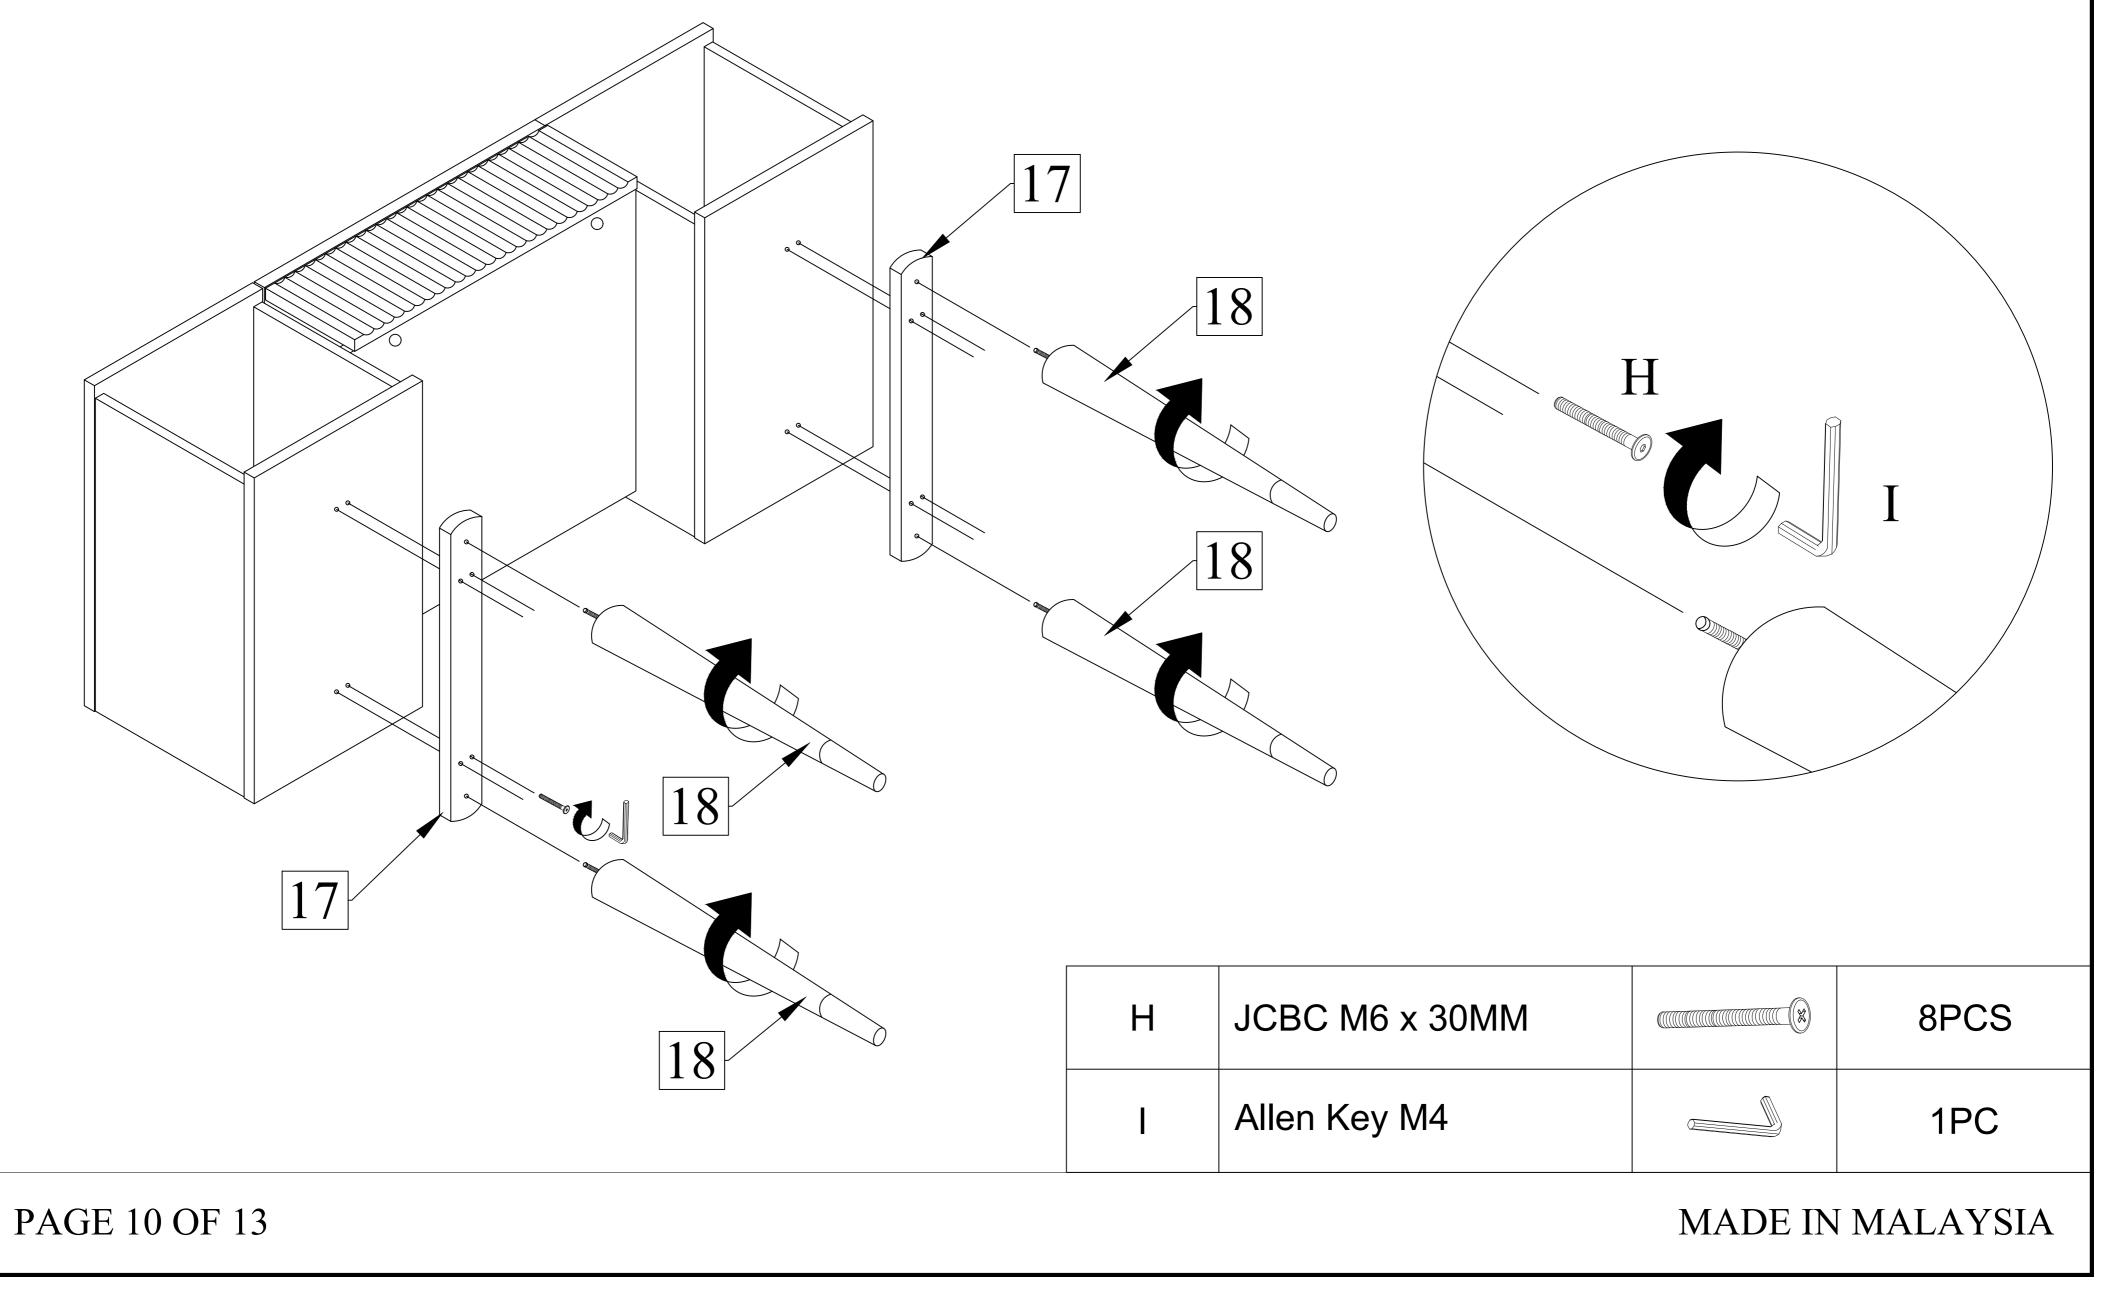

Step 11 : Slot in Braking Arm (G4) to Holder 1 (G1) on Top Panel (15) as figure I below. [Slot in horizontally and twist to lock it vertically]. Then, attach Top Panel (15) to the body using screw (E). Now move Braking Arm (G4) to Holder 2 (G2) and lock with Nut (G5) as figure II below. **\*It would be easier to move Top Panel (15) to reach (G4) to (G2) and slot it in\*** 

| Hinges Adjustment  |    |                   | G4<br>G2 |          |
|--------------------|----|-------------------|----------|----------|
| Thiges Aujustinent | ¥  |                   |          | G5       |
|                    |    |                   |          |          |
|                    | E  | Screw M3.5 x 16mm |          | 8PCS     |
|                    | G4 | Braking Arm       |          | 1PC      |
|                    | G5 | Braking Arm Nut   |          | 1PC      |
| PAGE 9 OF 13       |    |                   | MADE IN  | MALAYSIA |