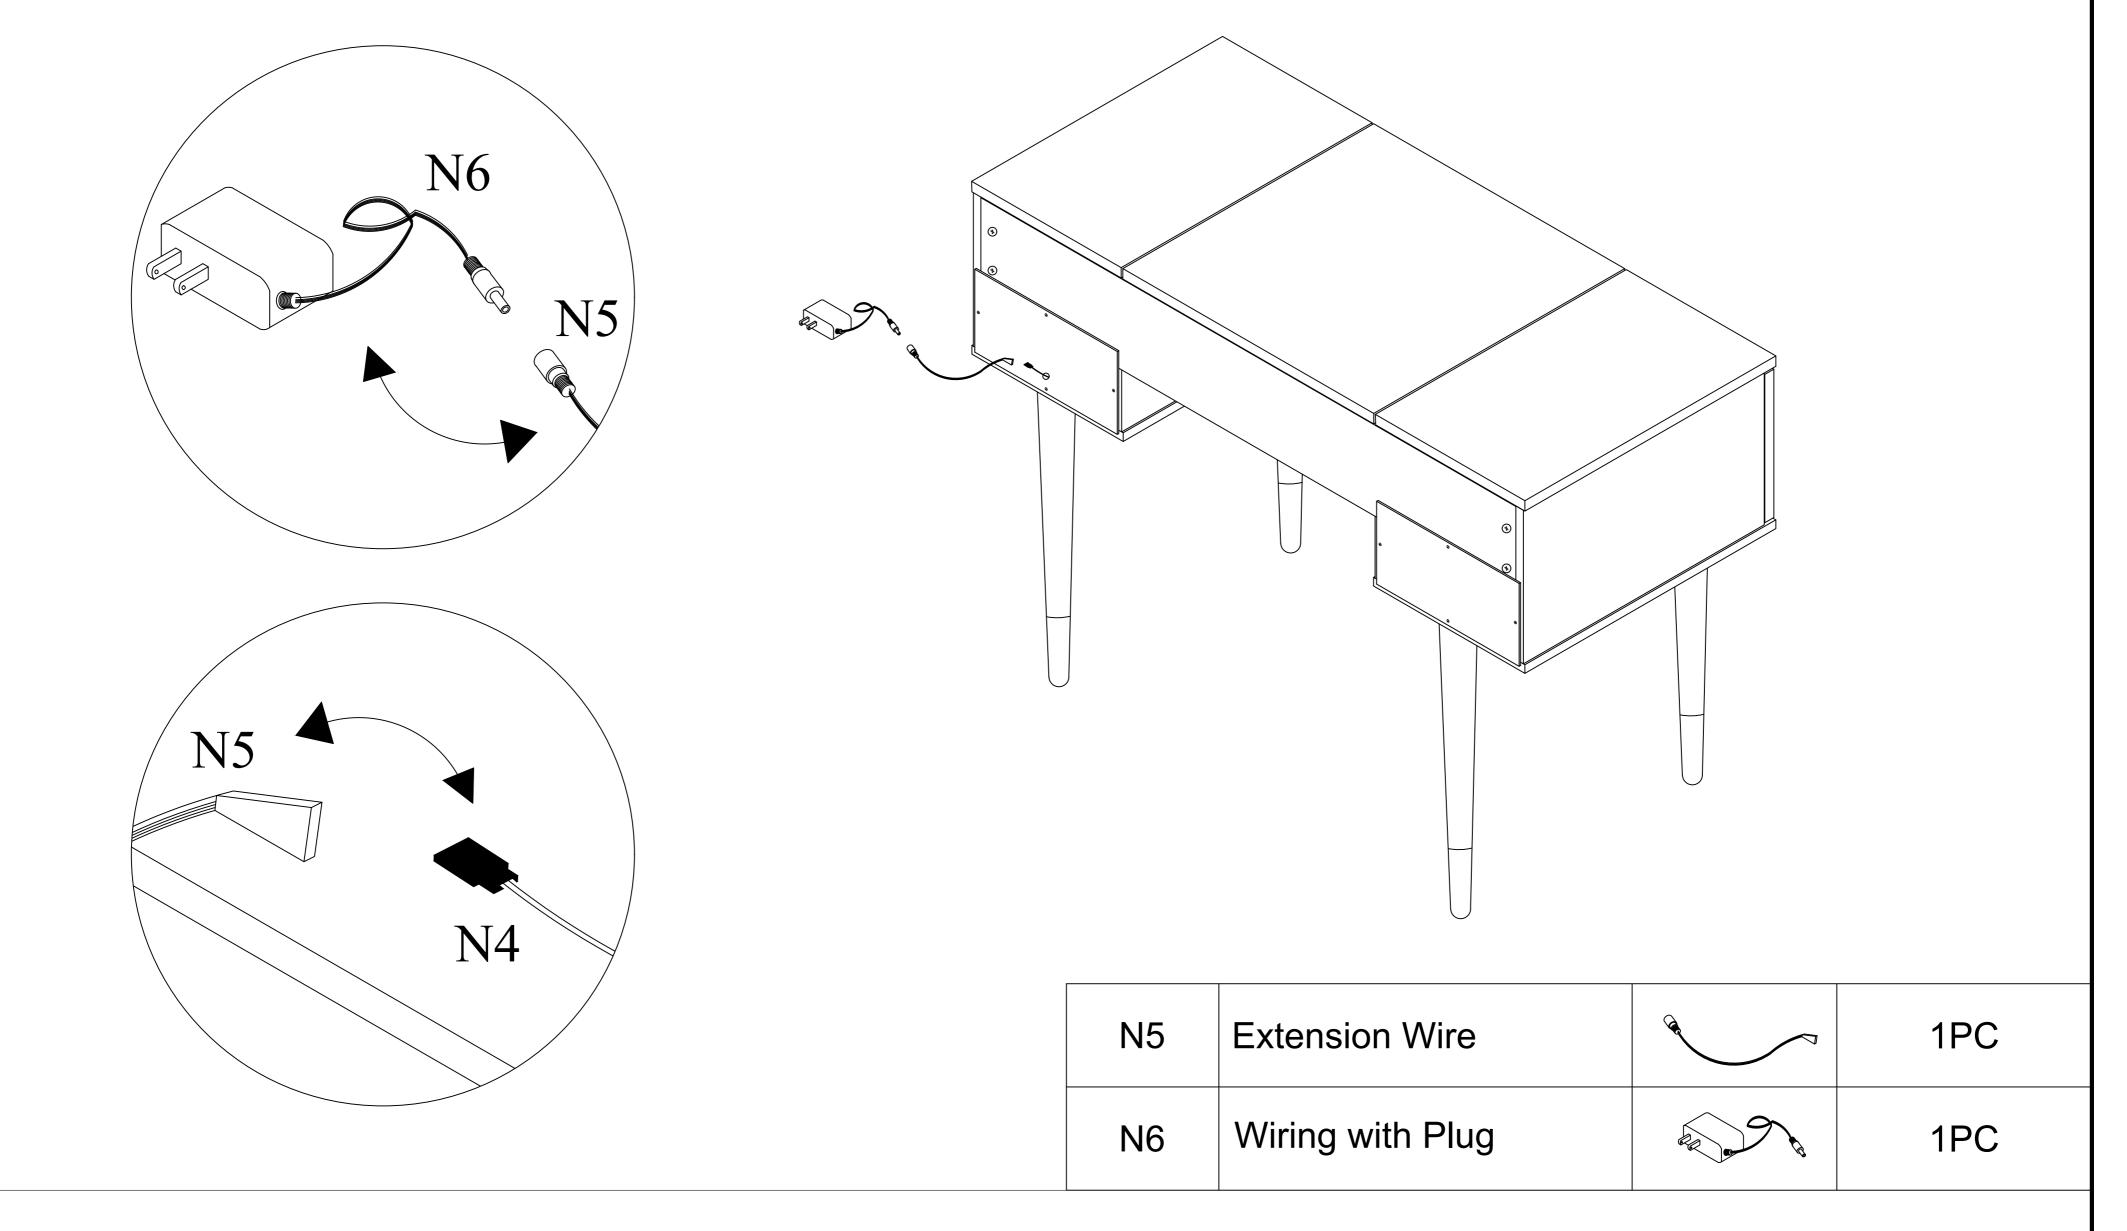

Thank you for purchasing this quality product. Be sure to check all packing material carefully for small part that may have come loose inside carton during shipment.

Step 16 : Connect the wire [Marking IN] of Transit Box (N4) which pulled out from back panel (9) in Step 9, to the extension wire (N5). Then link it to the wiring with plug (N6).