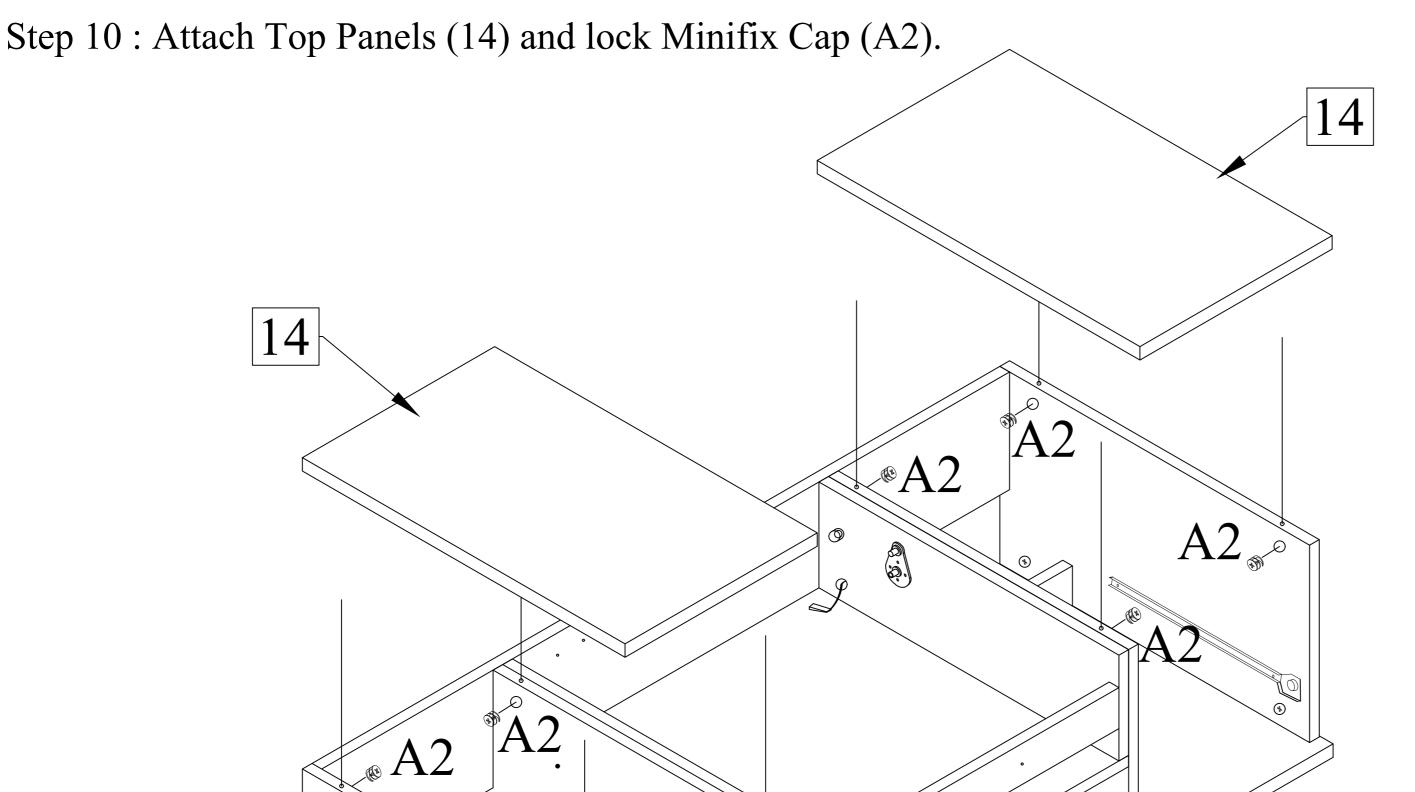

Step 11 : Slot in Braking Arm (G4) to Holder 1 (G1) on Top Panel (15) as figure I below. [Slot in horizontally and twist to lock it vertically]. Then, attach Top Panel (15) to the body using screw (E). Now move Braking Arm (G4) to Holder 2 (G2) and lock with Nut (G5) as figure II below. **\*It would be easier to move Top Panel (15) to reach (G4) to (G2) and slot it in\*** 