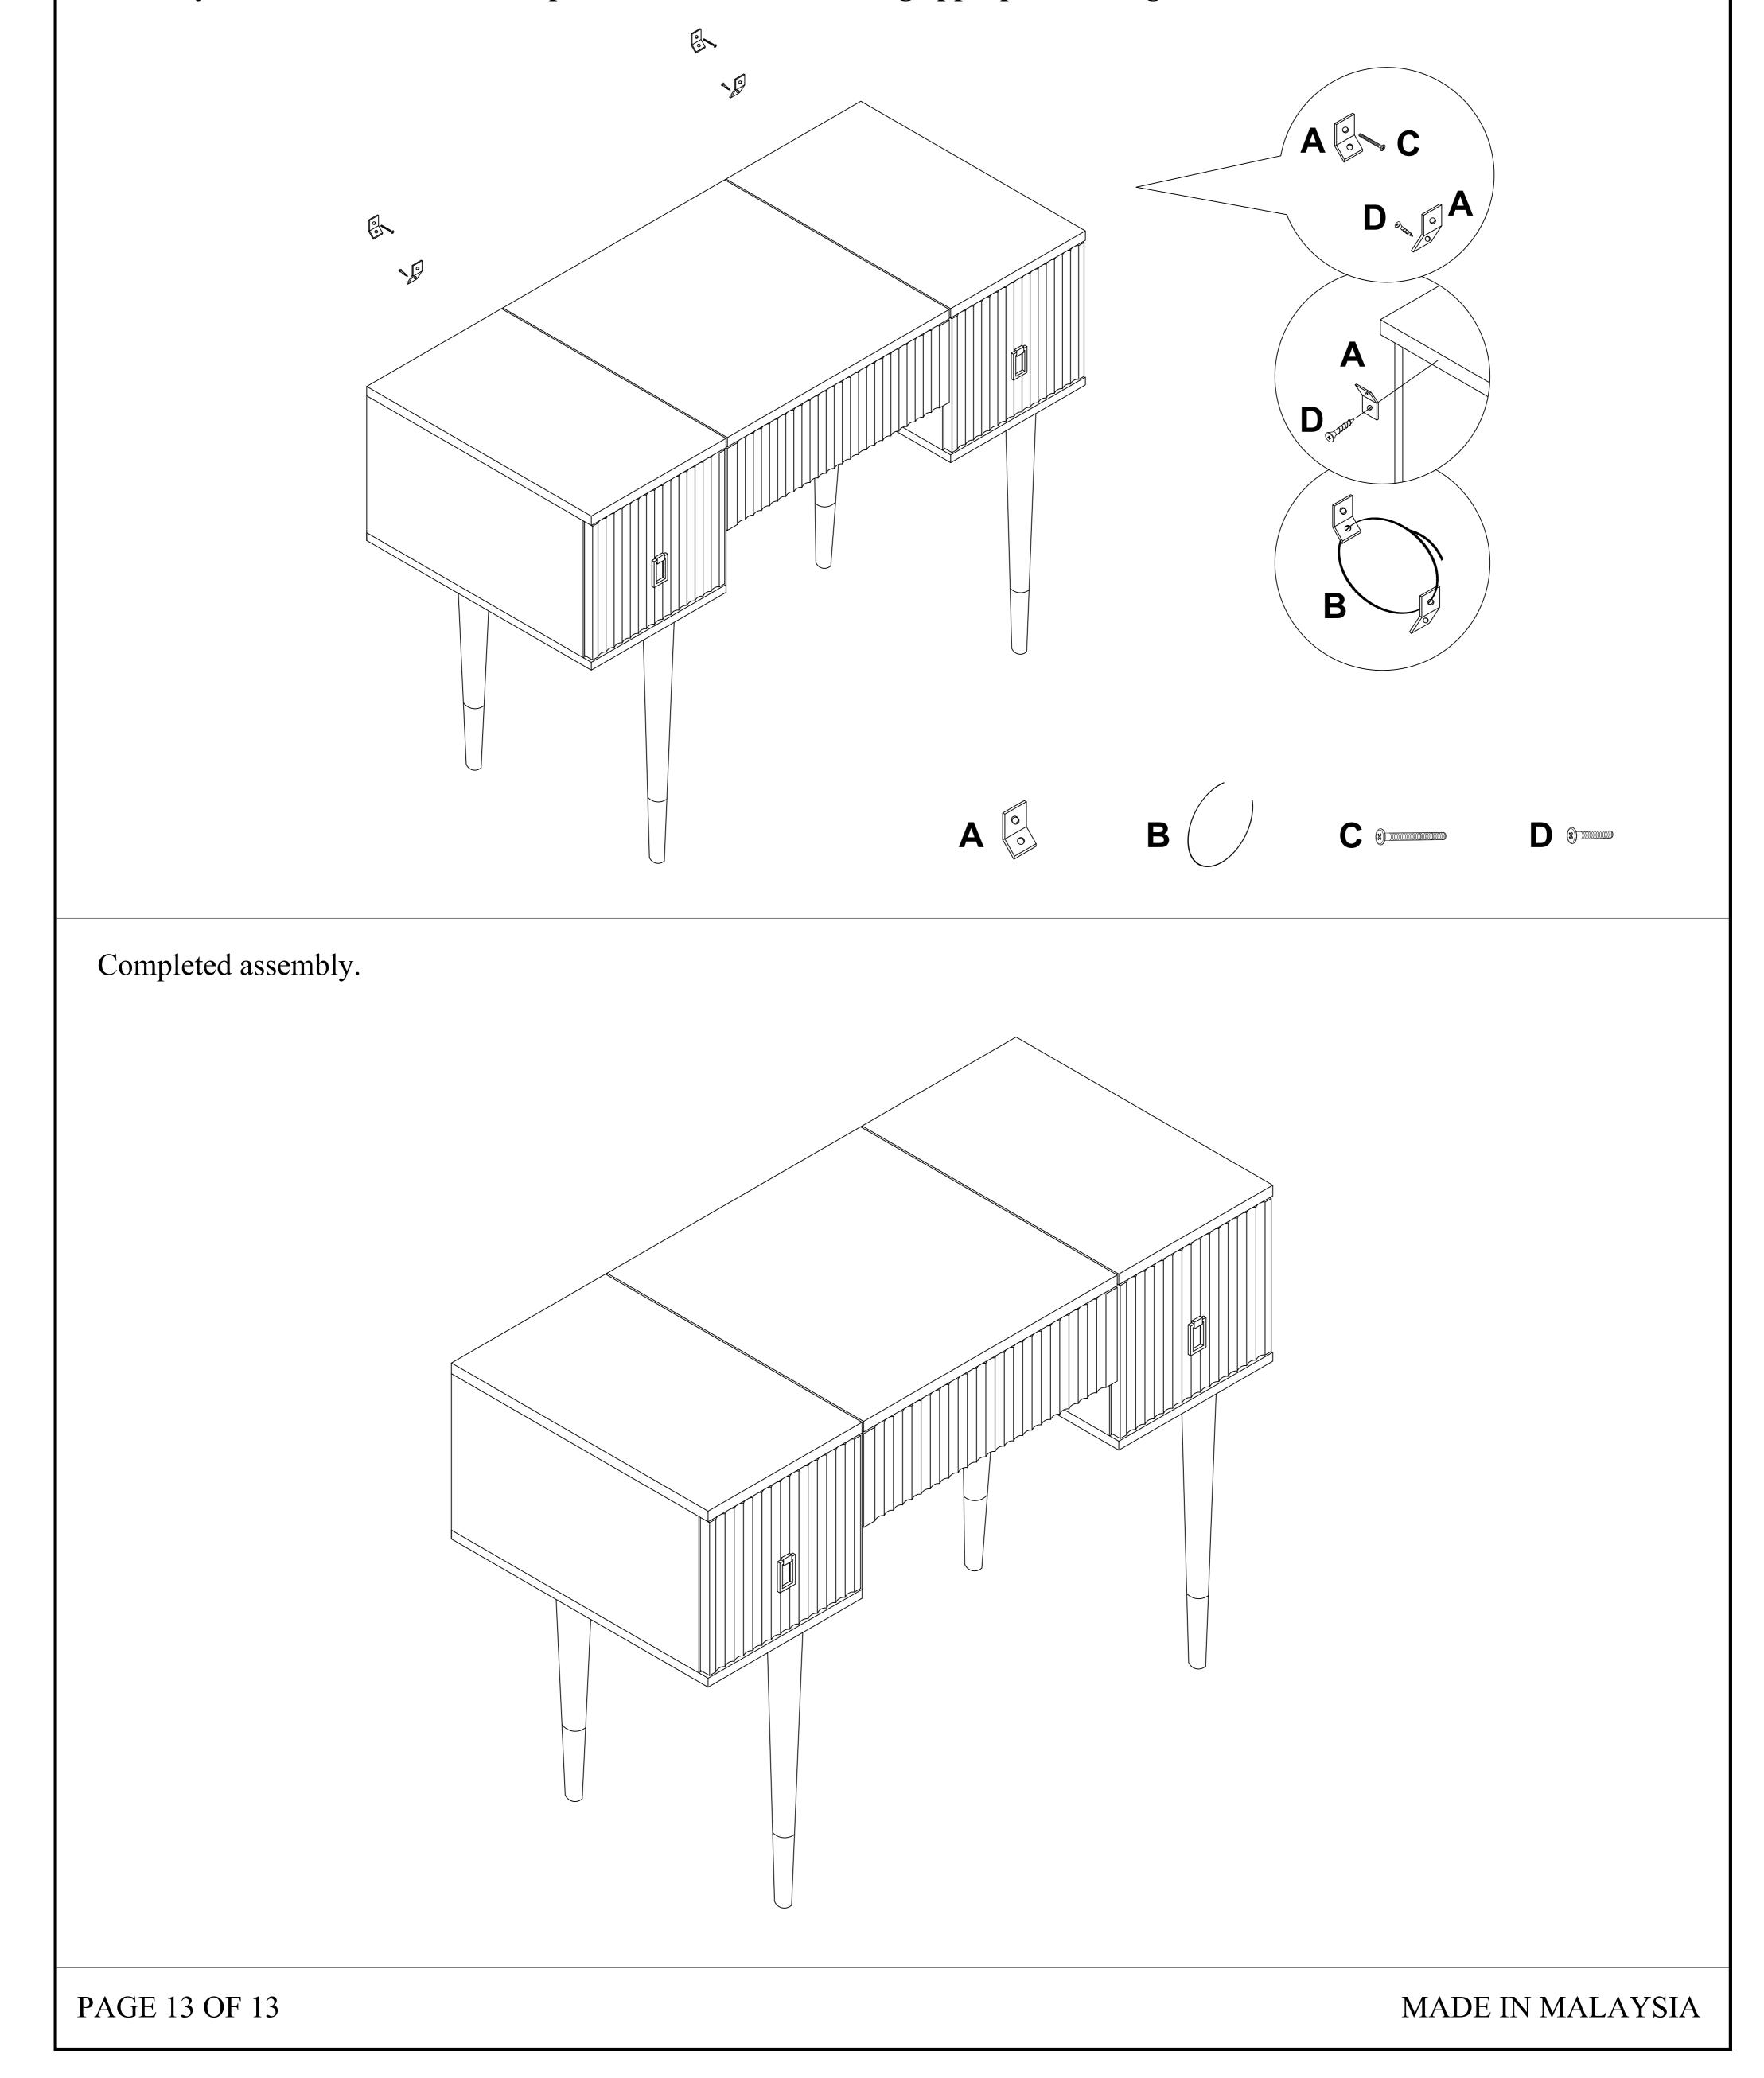

#### **ANCHORING TABLE**

To anchor your table, use the anchor kit as seen in the diagram below. Choose a suitable wall fixing that matches your wall style and then fasten the strap to the wall as shown using appropriate fixings.