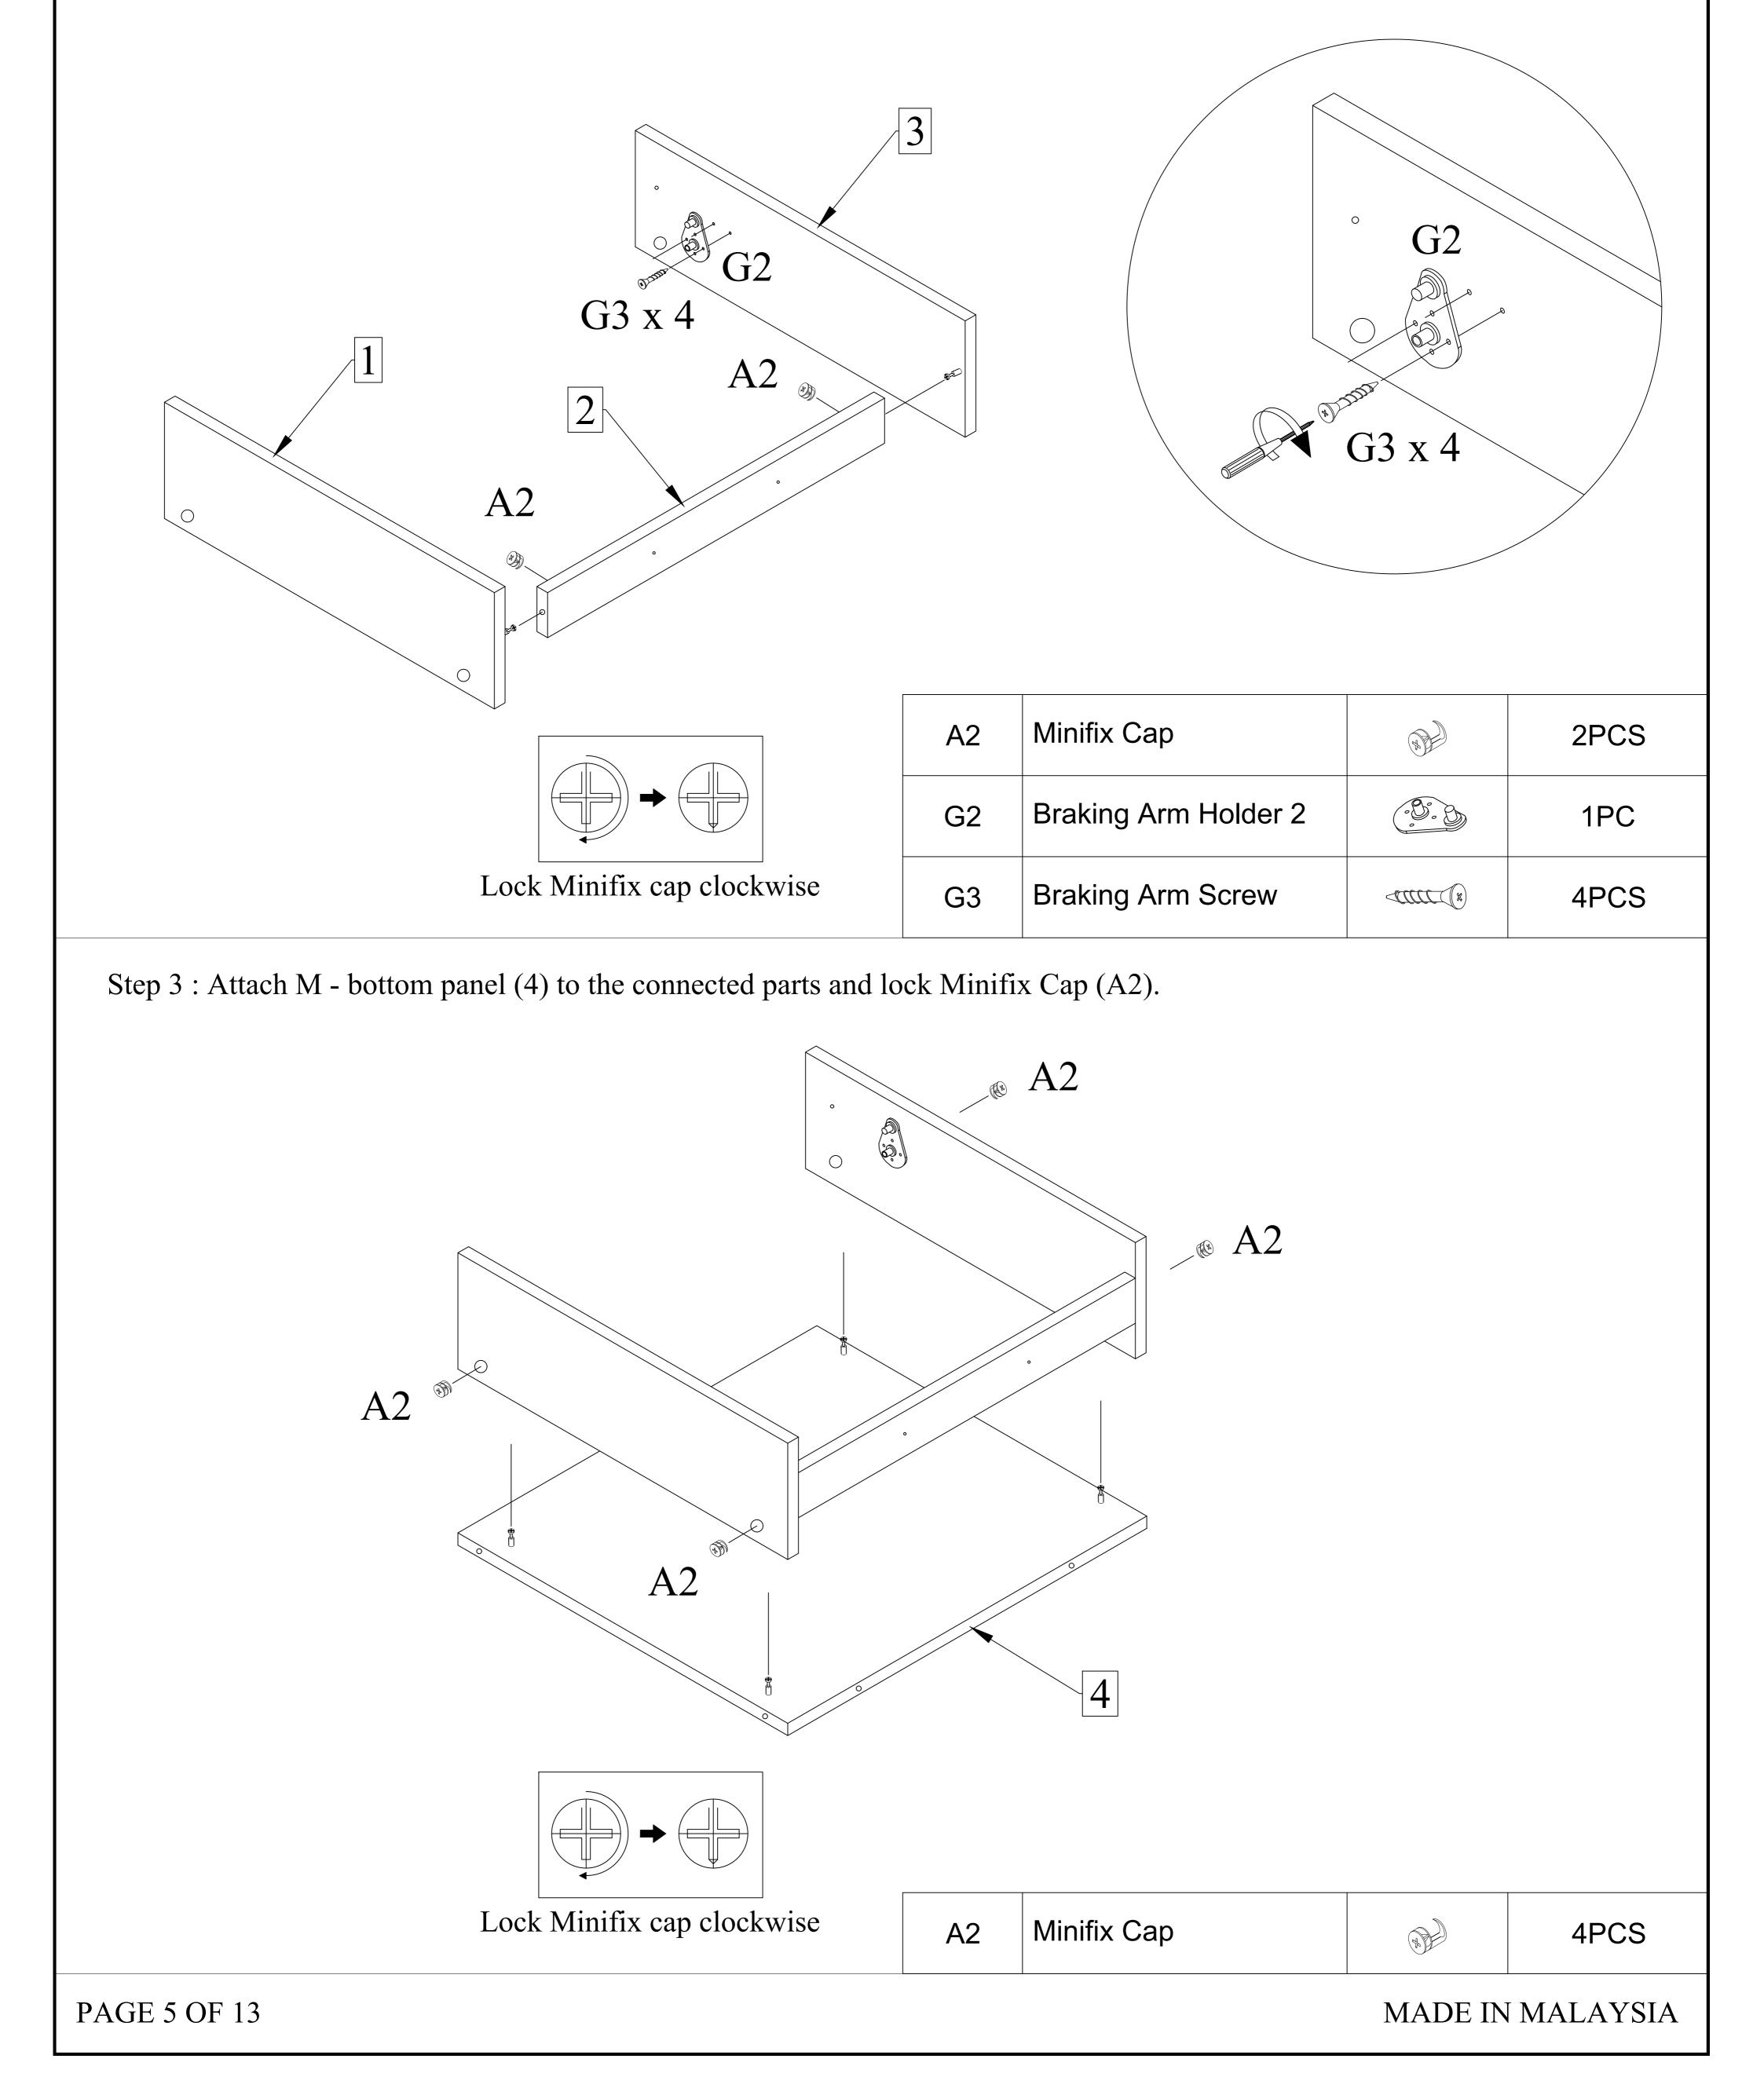

Thank you for purchasing this quality product. Be sure to check all packing material carefully for small part that may have come loose inside carton during shipment.

Step 2 : Connect Middle Parts (1,2,3) together and lock Minifix Cap (A2). Attach Braking Arm Holder 2 (G2) to Right Panel (3) using screw (G3).

Thank you for purchasing this quality product. Be sure to check all packing material carefully for small part that may have come loose inside carton during shipment.

Step 4 : Connect Back Rail (5) and lock Minifix Cap (A2) from bottom.