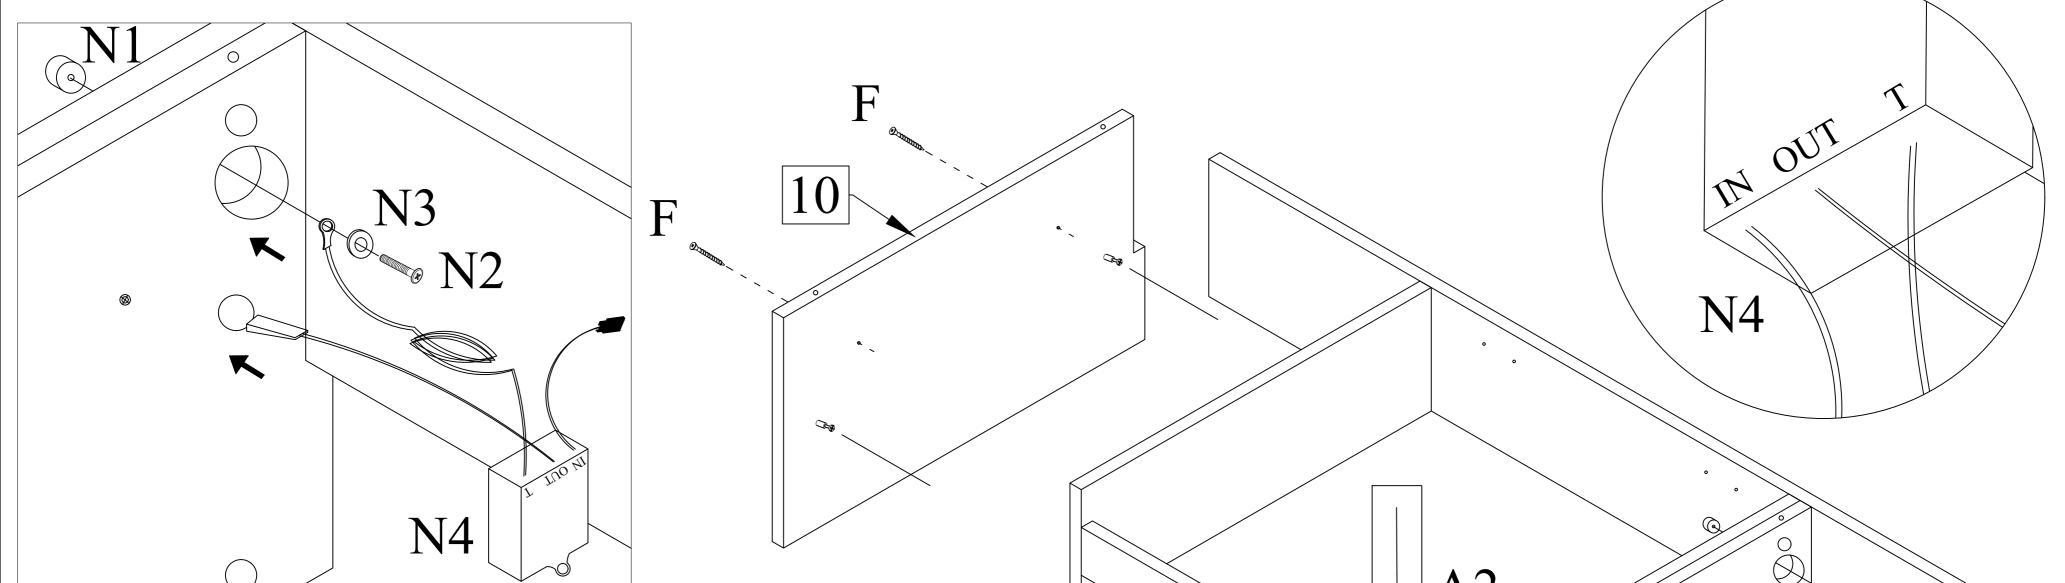

Thank you for purchasing this quality product. Be sure to check all packing material carefully for small part that may have come loose inside carton during shipment.

Step 12 : Connect Front Panel (16) to the assembled parts and lock Minifix Cap (A2) from bottom. Tighten the connection with screw (F). Now, you can connect the wire from transit box (N4) to LED wiring behind the mirror as shown.

Thank you for purchasing this quality product. Be sure to check all packing material carefully for small part that may have come loose inside carton during shipment.

Step 16 : Connect the wire [Marking IN] of Transit Box (N4) which pulled out from back panel (9) in Step 9, to the extension wire (N5). Then link it to the wiring with plug (N6).