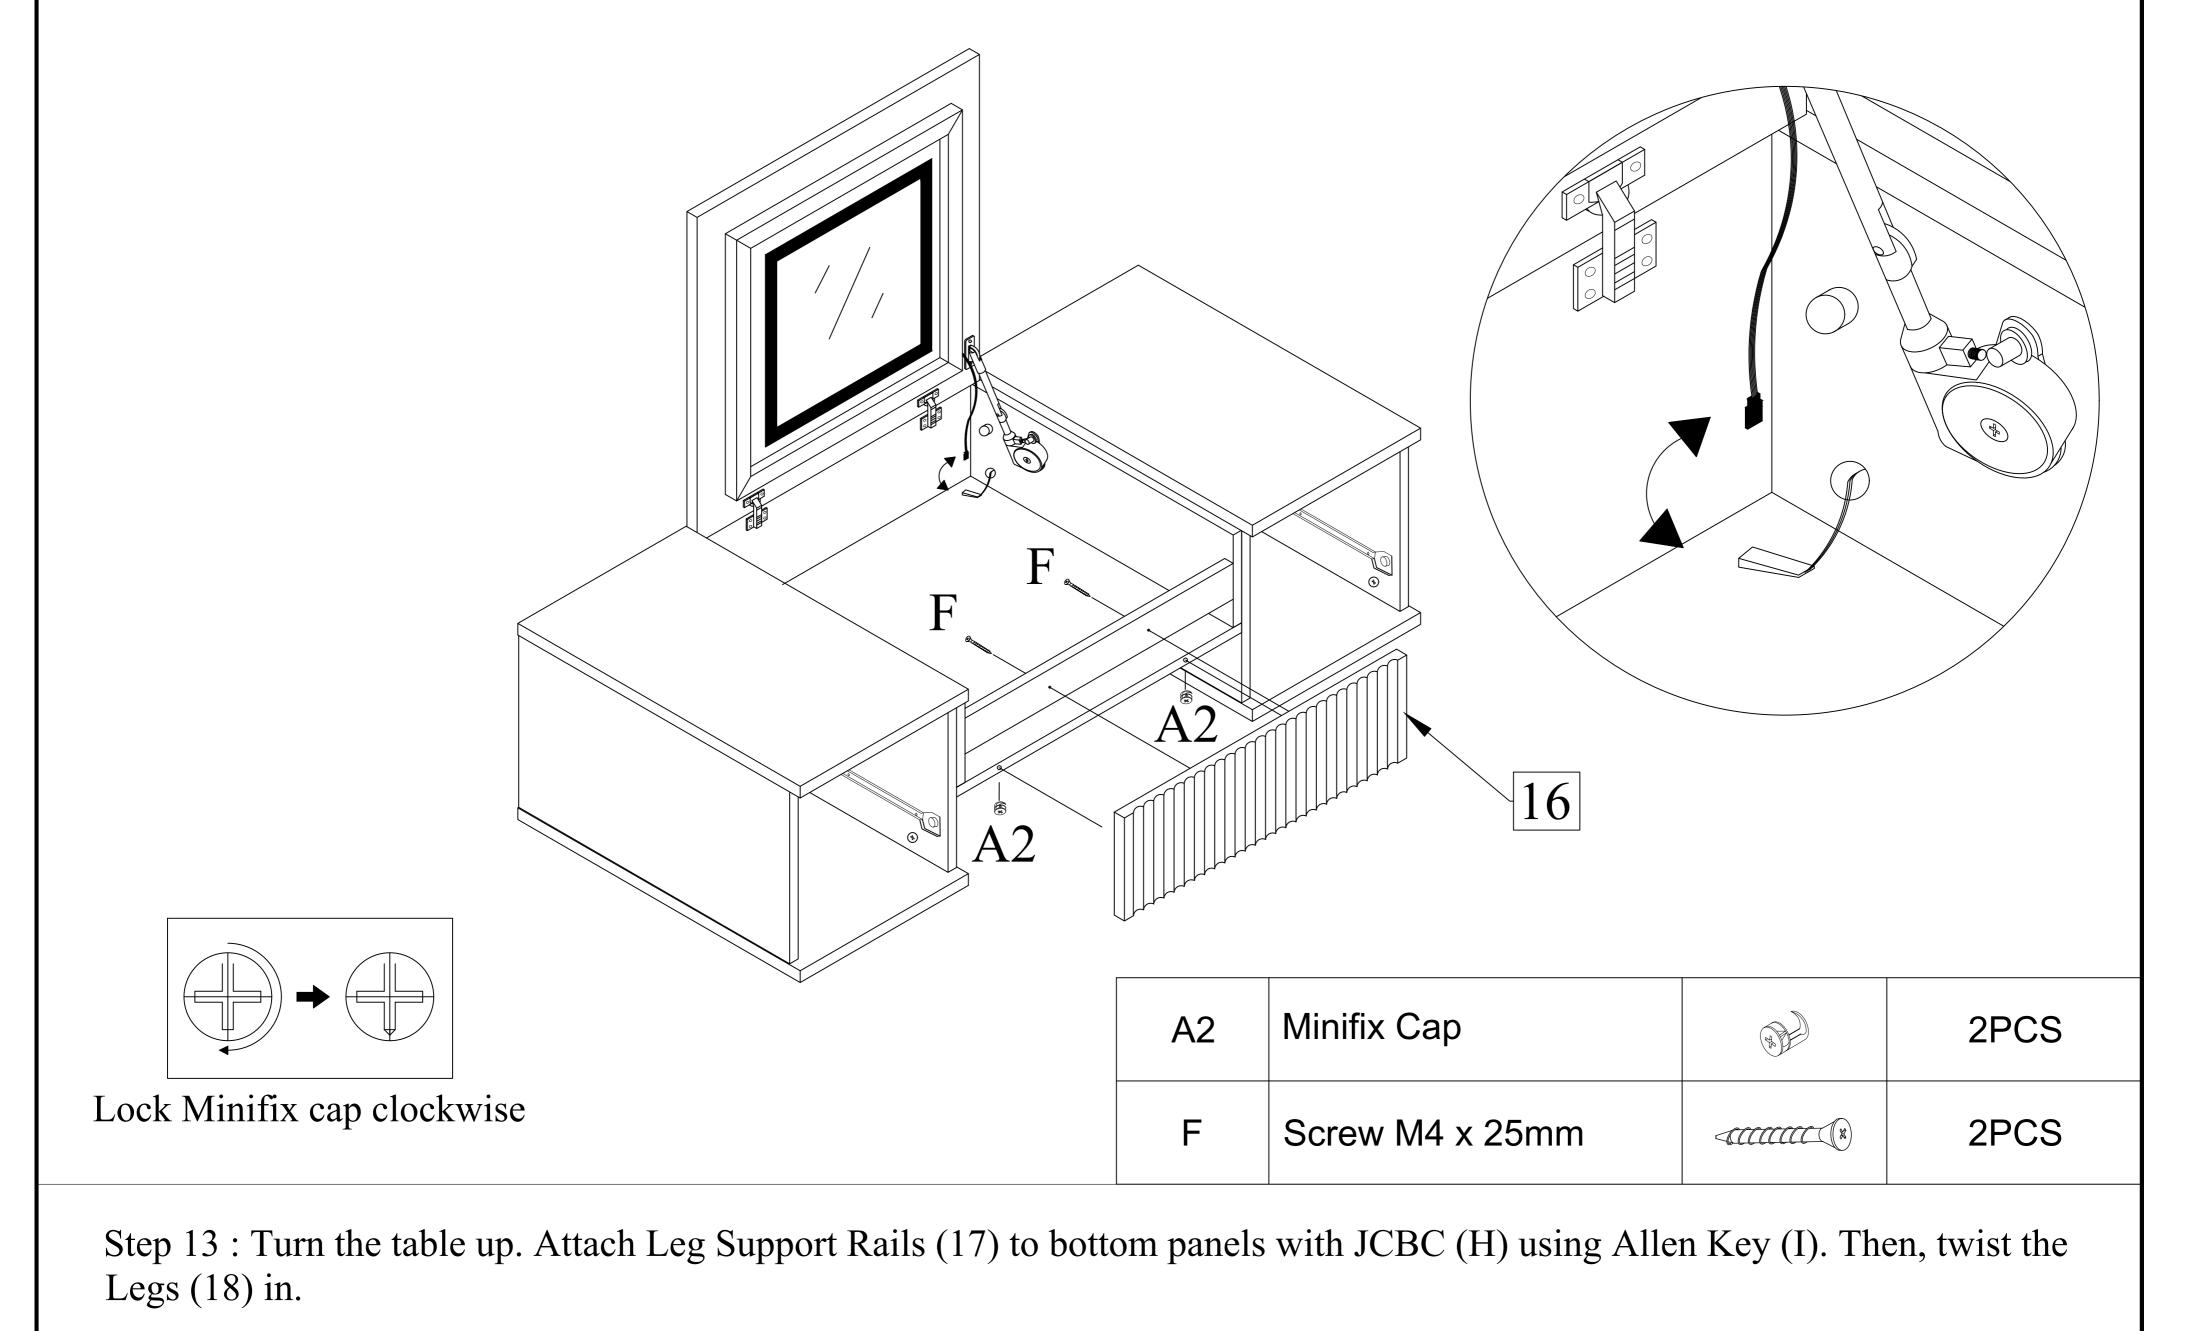

Thank you for purchasing this quality product. Be sure to check all packing material carefully for small part that may have come loose inside carton during shipment.

Step 12 : Connect Front Panel (16) to the assembled parts and lock Minifix Cap (A2) from bottom. Tighten the connection with screw (F). Now, you can connect the wire from transit box (N4) to LED wiring behind the mirror as shown.