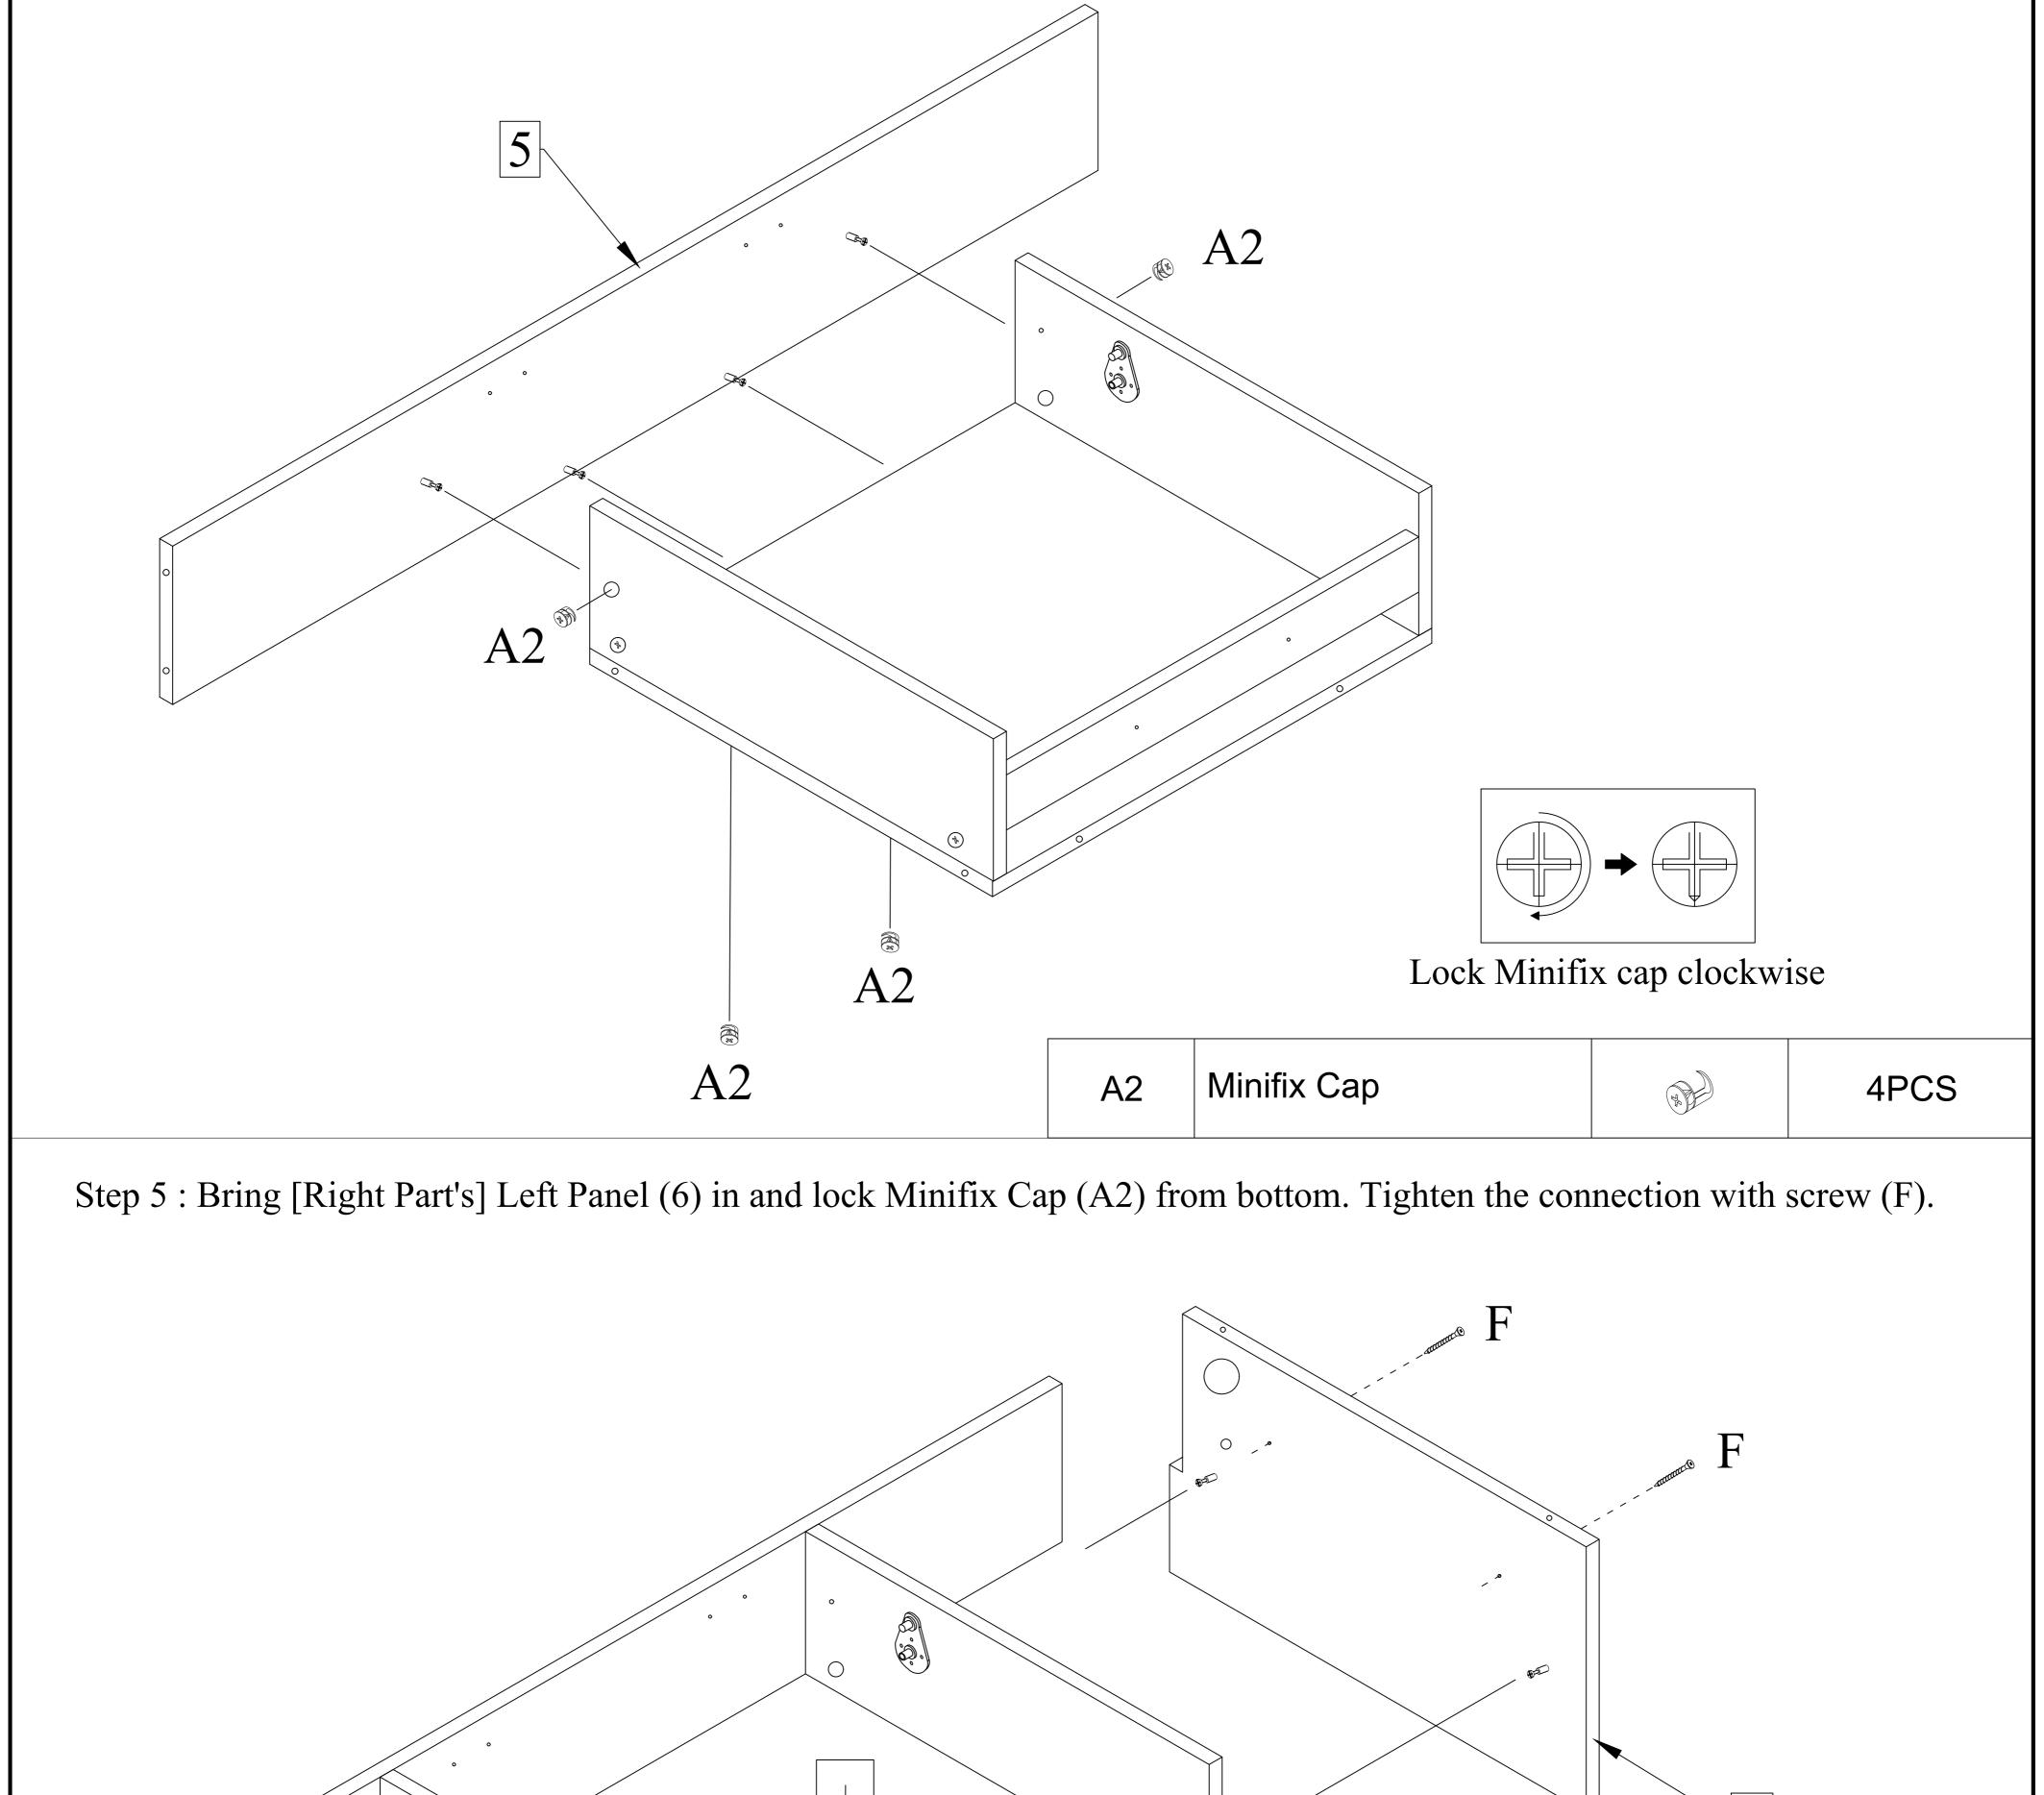

Thank you for purchasing this quality product. Be sure to check all packing material carefully for small part that may have come loose inside carton during shipment.

Step 4 : Connect Back Rail (5) and lock Minifix Cap (A2) from bottom.

Thank you for purchasing this quality product. Be sure to check all packing material carefully for small part that may have come loose inside carton during shipment.

Step 6 : Connect R- Support Rail (7) and lock Minifix Cap (A2). Connect [Left Part's] Right Panel (10) and lock Minifix Cap (A2) from bottom. Tighten it with screw (F). Bring in Transit Box (N4). There are 3 wires on it: the longest wire is with a clip [Marking T]. Put screw and washer (N2)(N3) through the clip and holes on parts (3,6) and lock to switch button (N1). Make the middle wire of transit box [Marking OUT] through the hole as shown.