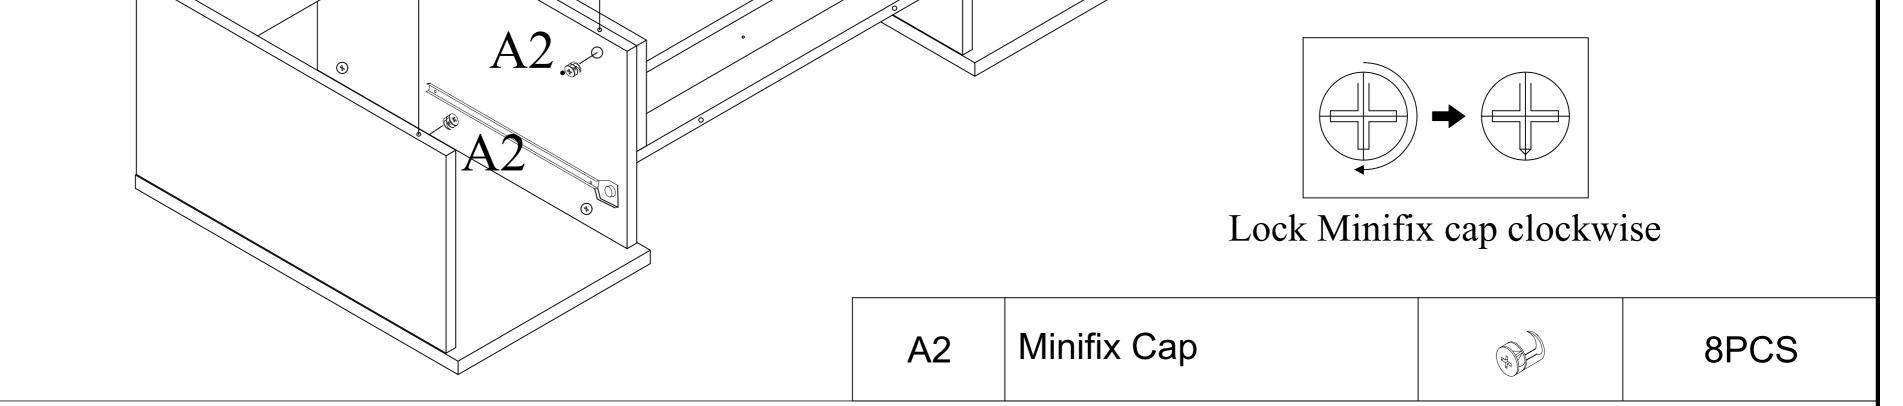

Step 11 : Slot in Braking Arm (G4) to Holder 1 (G1) on Top Panel (15) as figure I below. [Slot in horizontally and twist to lock it vertically]. Then, attach Top Panel (15) to the body using screw (E). Now move Braking Arm (G4) to Holder 2 (G2) and lock with Nut (G5) as figure II below. **\*It would be easier to move Top Panel (15) to reach (G4) to (G2) and slot it in\*** 

| Hinges Adjustment  |    |                   | G4<br>G2 |          |
|--------------------|----|-------------------|----------|----------|
| Thiges Aujustinent | ¥  |                   |          | G5       |
|                    |    |                   |          |          |
|                    | E  | Screw M3.5 x 16mm |          | 8PCS     |
|                    | G4 | Braking Arm       |          | 1PC      |
|                    | G5 | Braking Arm Nut   |          | 1PC      |
| PAGE 9 OF 13       |    |                   | MADE IN  | MALAYSIA |