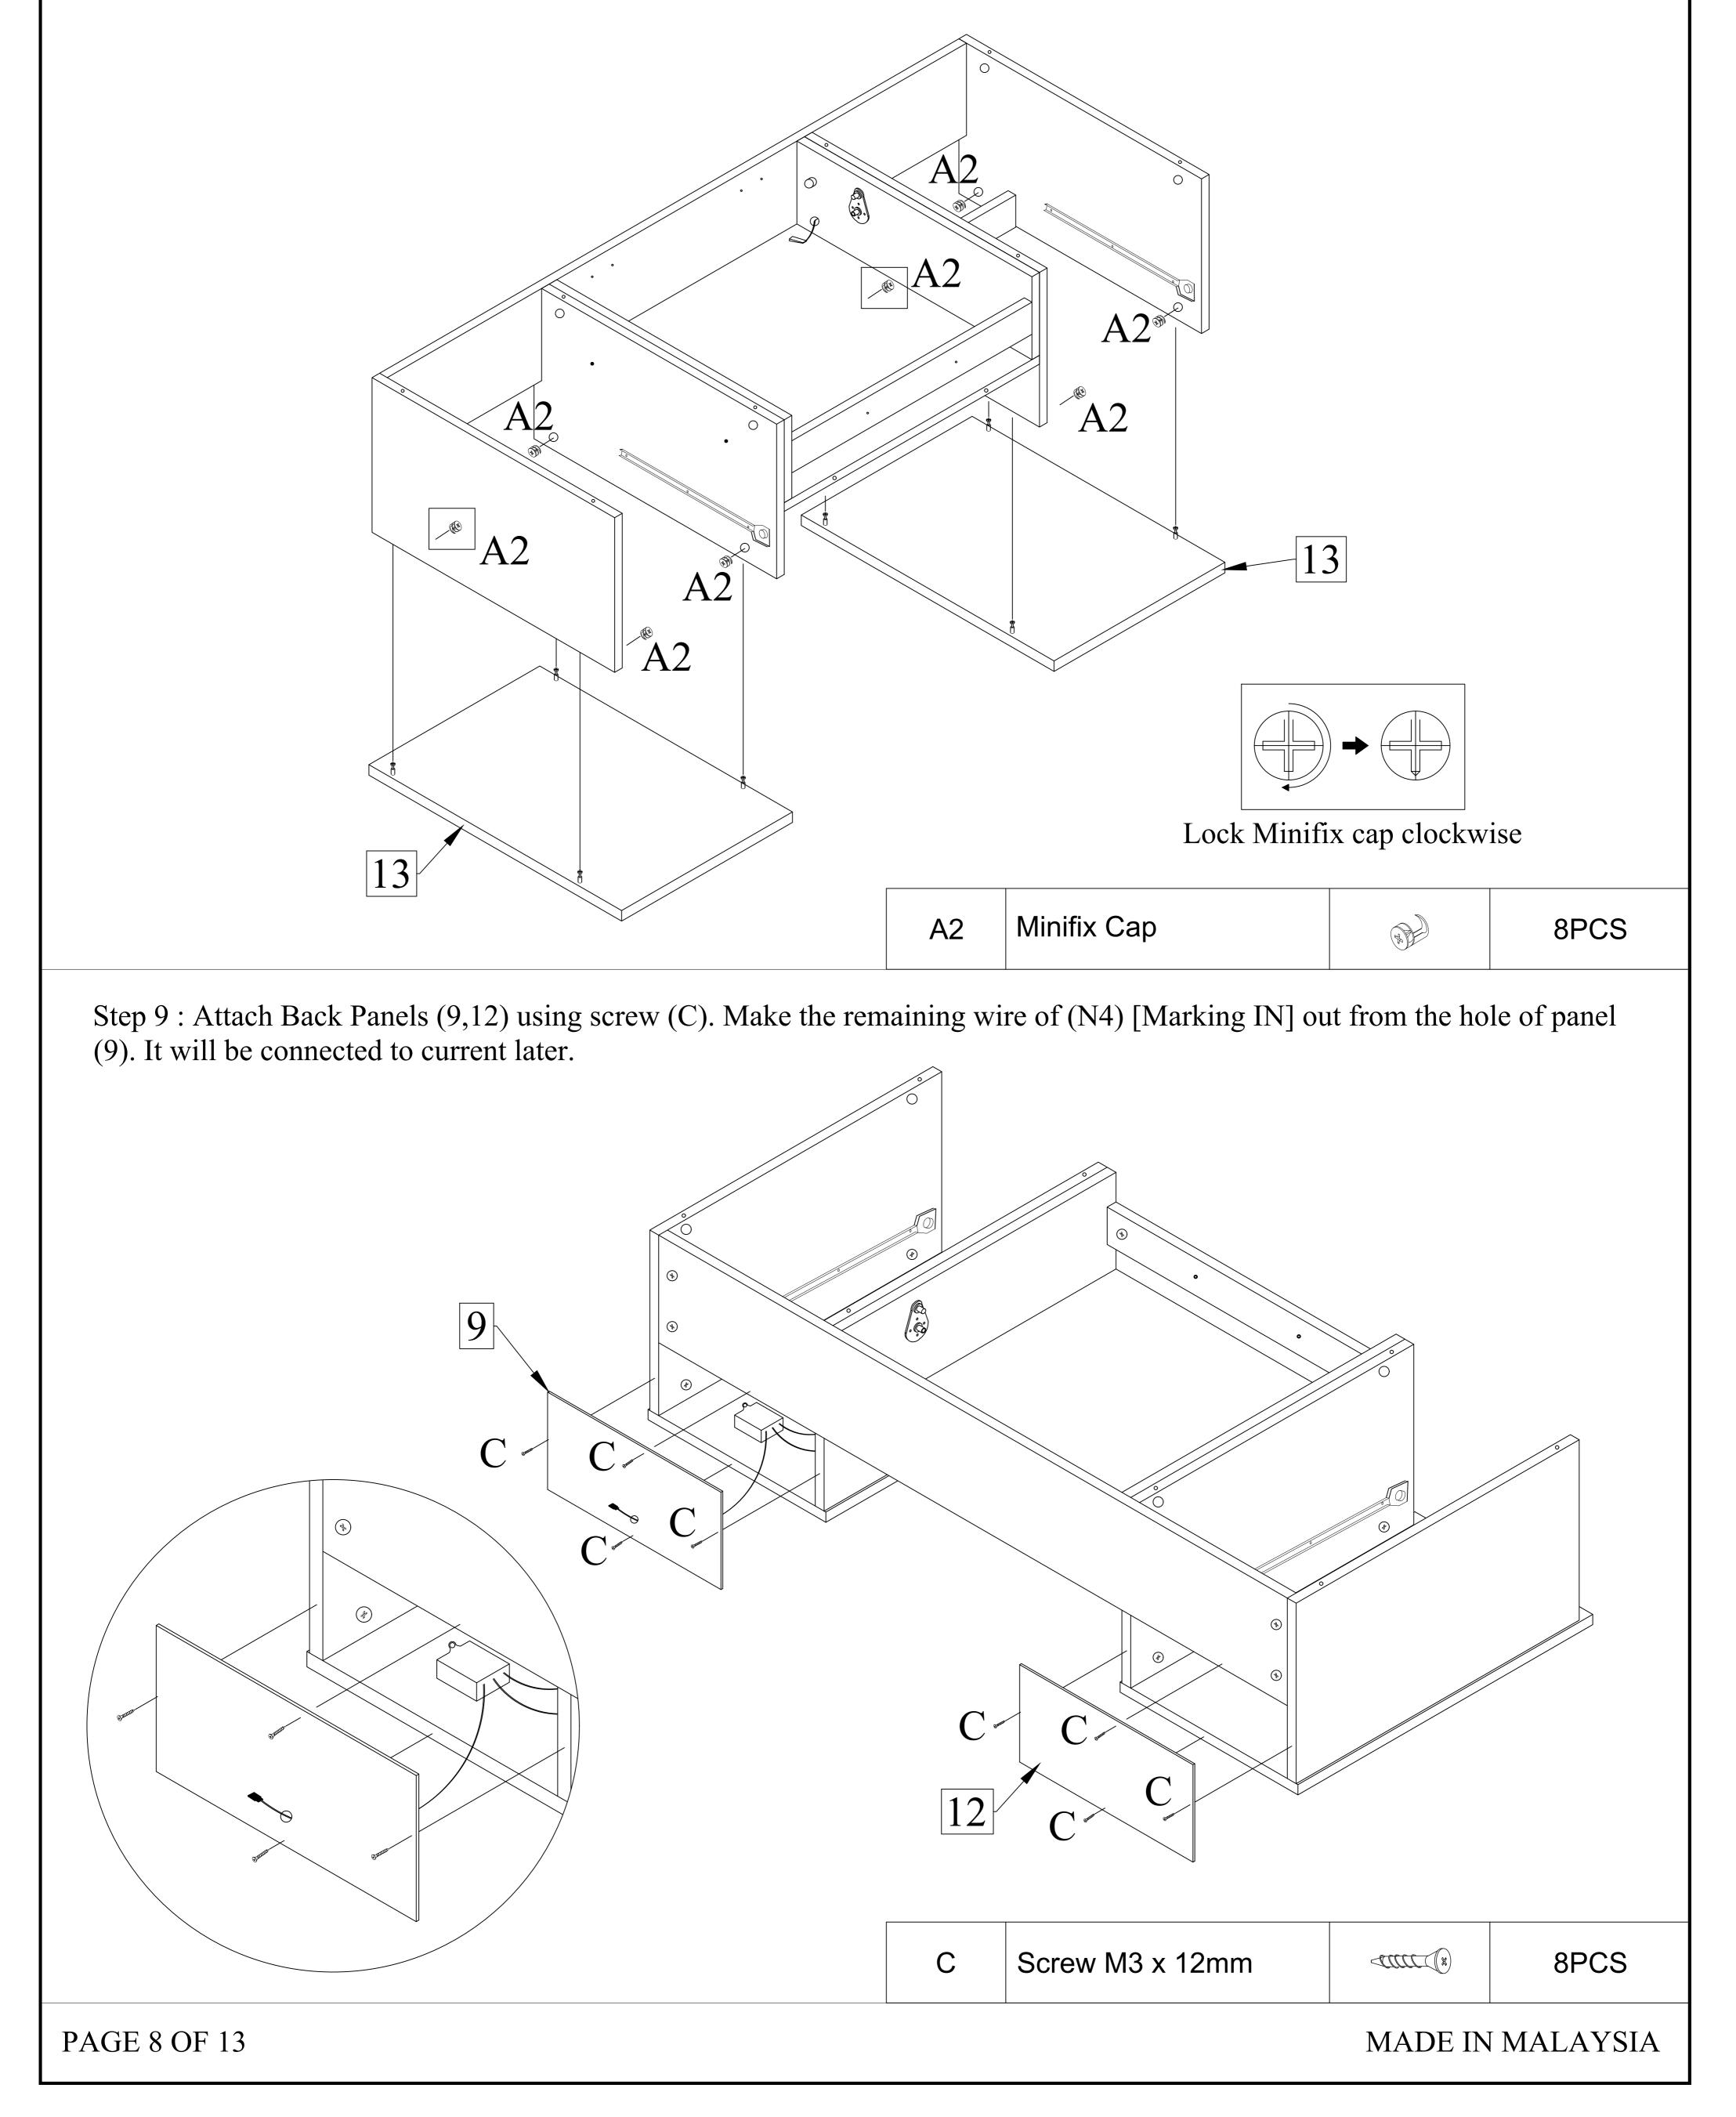

Step 8 : Attach Bottom Panels (13) to the connected parts and lock Minifix Cap (A2).

Thank you for purchasing this quality product. Be sure to check all packing material carefully for small part that may have come loose inside carton during shipment.

Thank you for purchasing this quality product. Be sure to check all packing material carefully for small part that may have come loose inside carton during shipment.

Step 16 : Connect the wire [Marking IN] of Transit Box (N4) which pulled out from back panel (9) in Step 9, to the extension wire (N5). Then link it to the wiring with plug (N6).