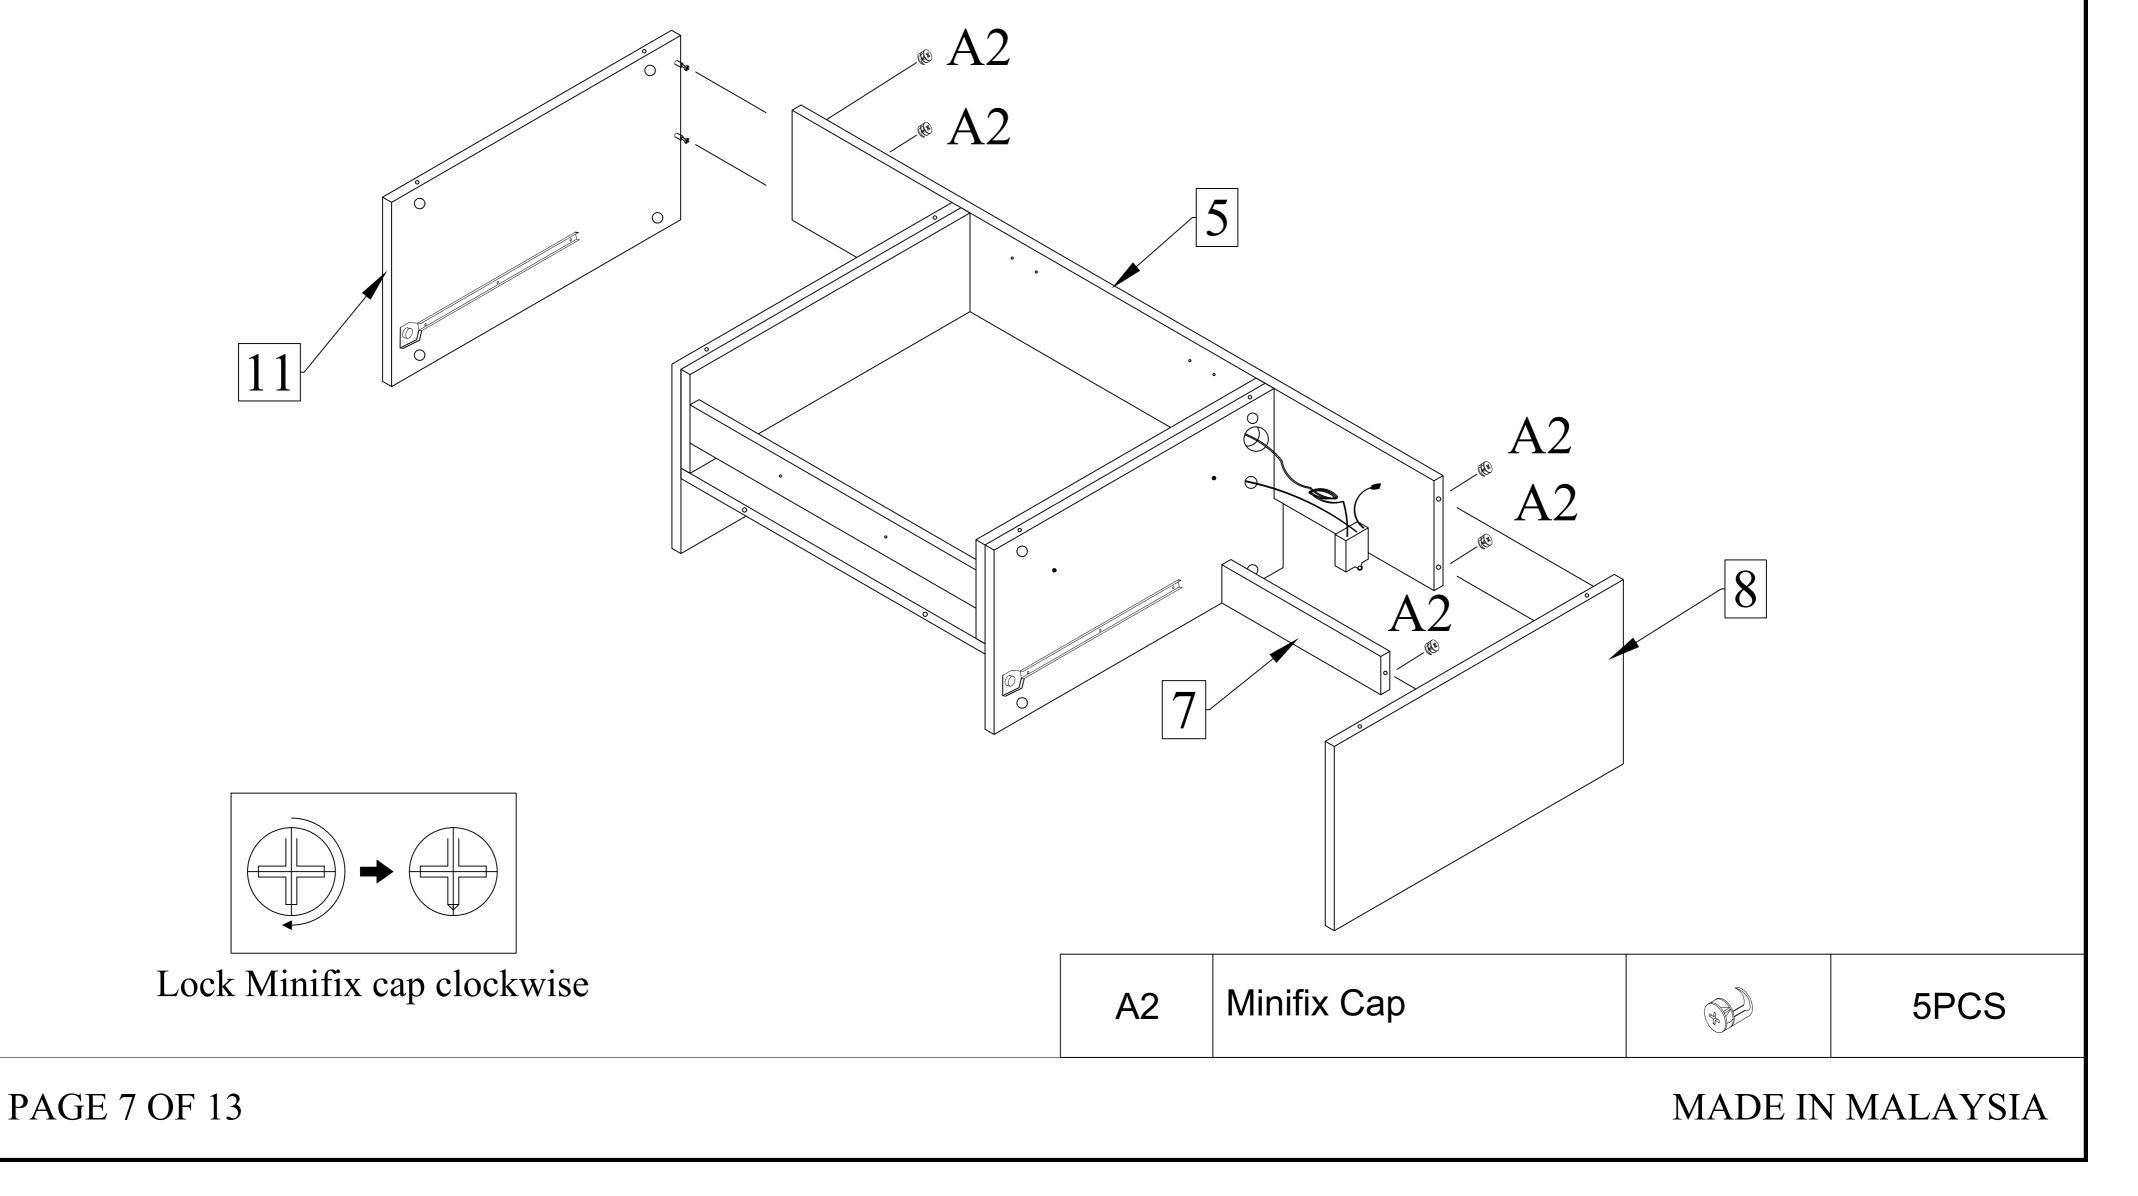

Step 7 : Connect [Right Part's] Right Panel (8) to Back Rail (5) and Support Rail (7) and lock Minifix Cap (A2). Connect [Left Part's] Left Panel (11) to Back Rail (5) and lock Minifix Cap (A2).

Thank you for purchasing this quality product. Be sure to check all packing material carefully for small part that may have come loose inside carton during shipment.