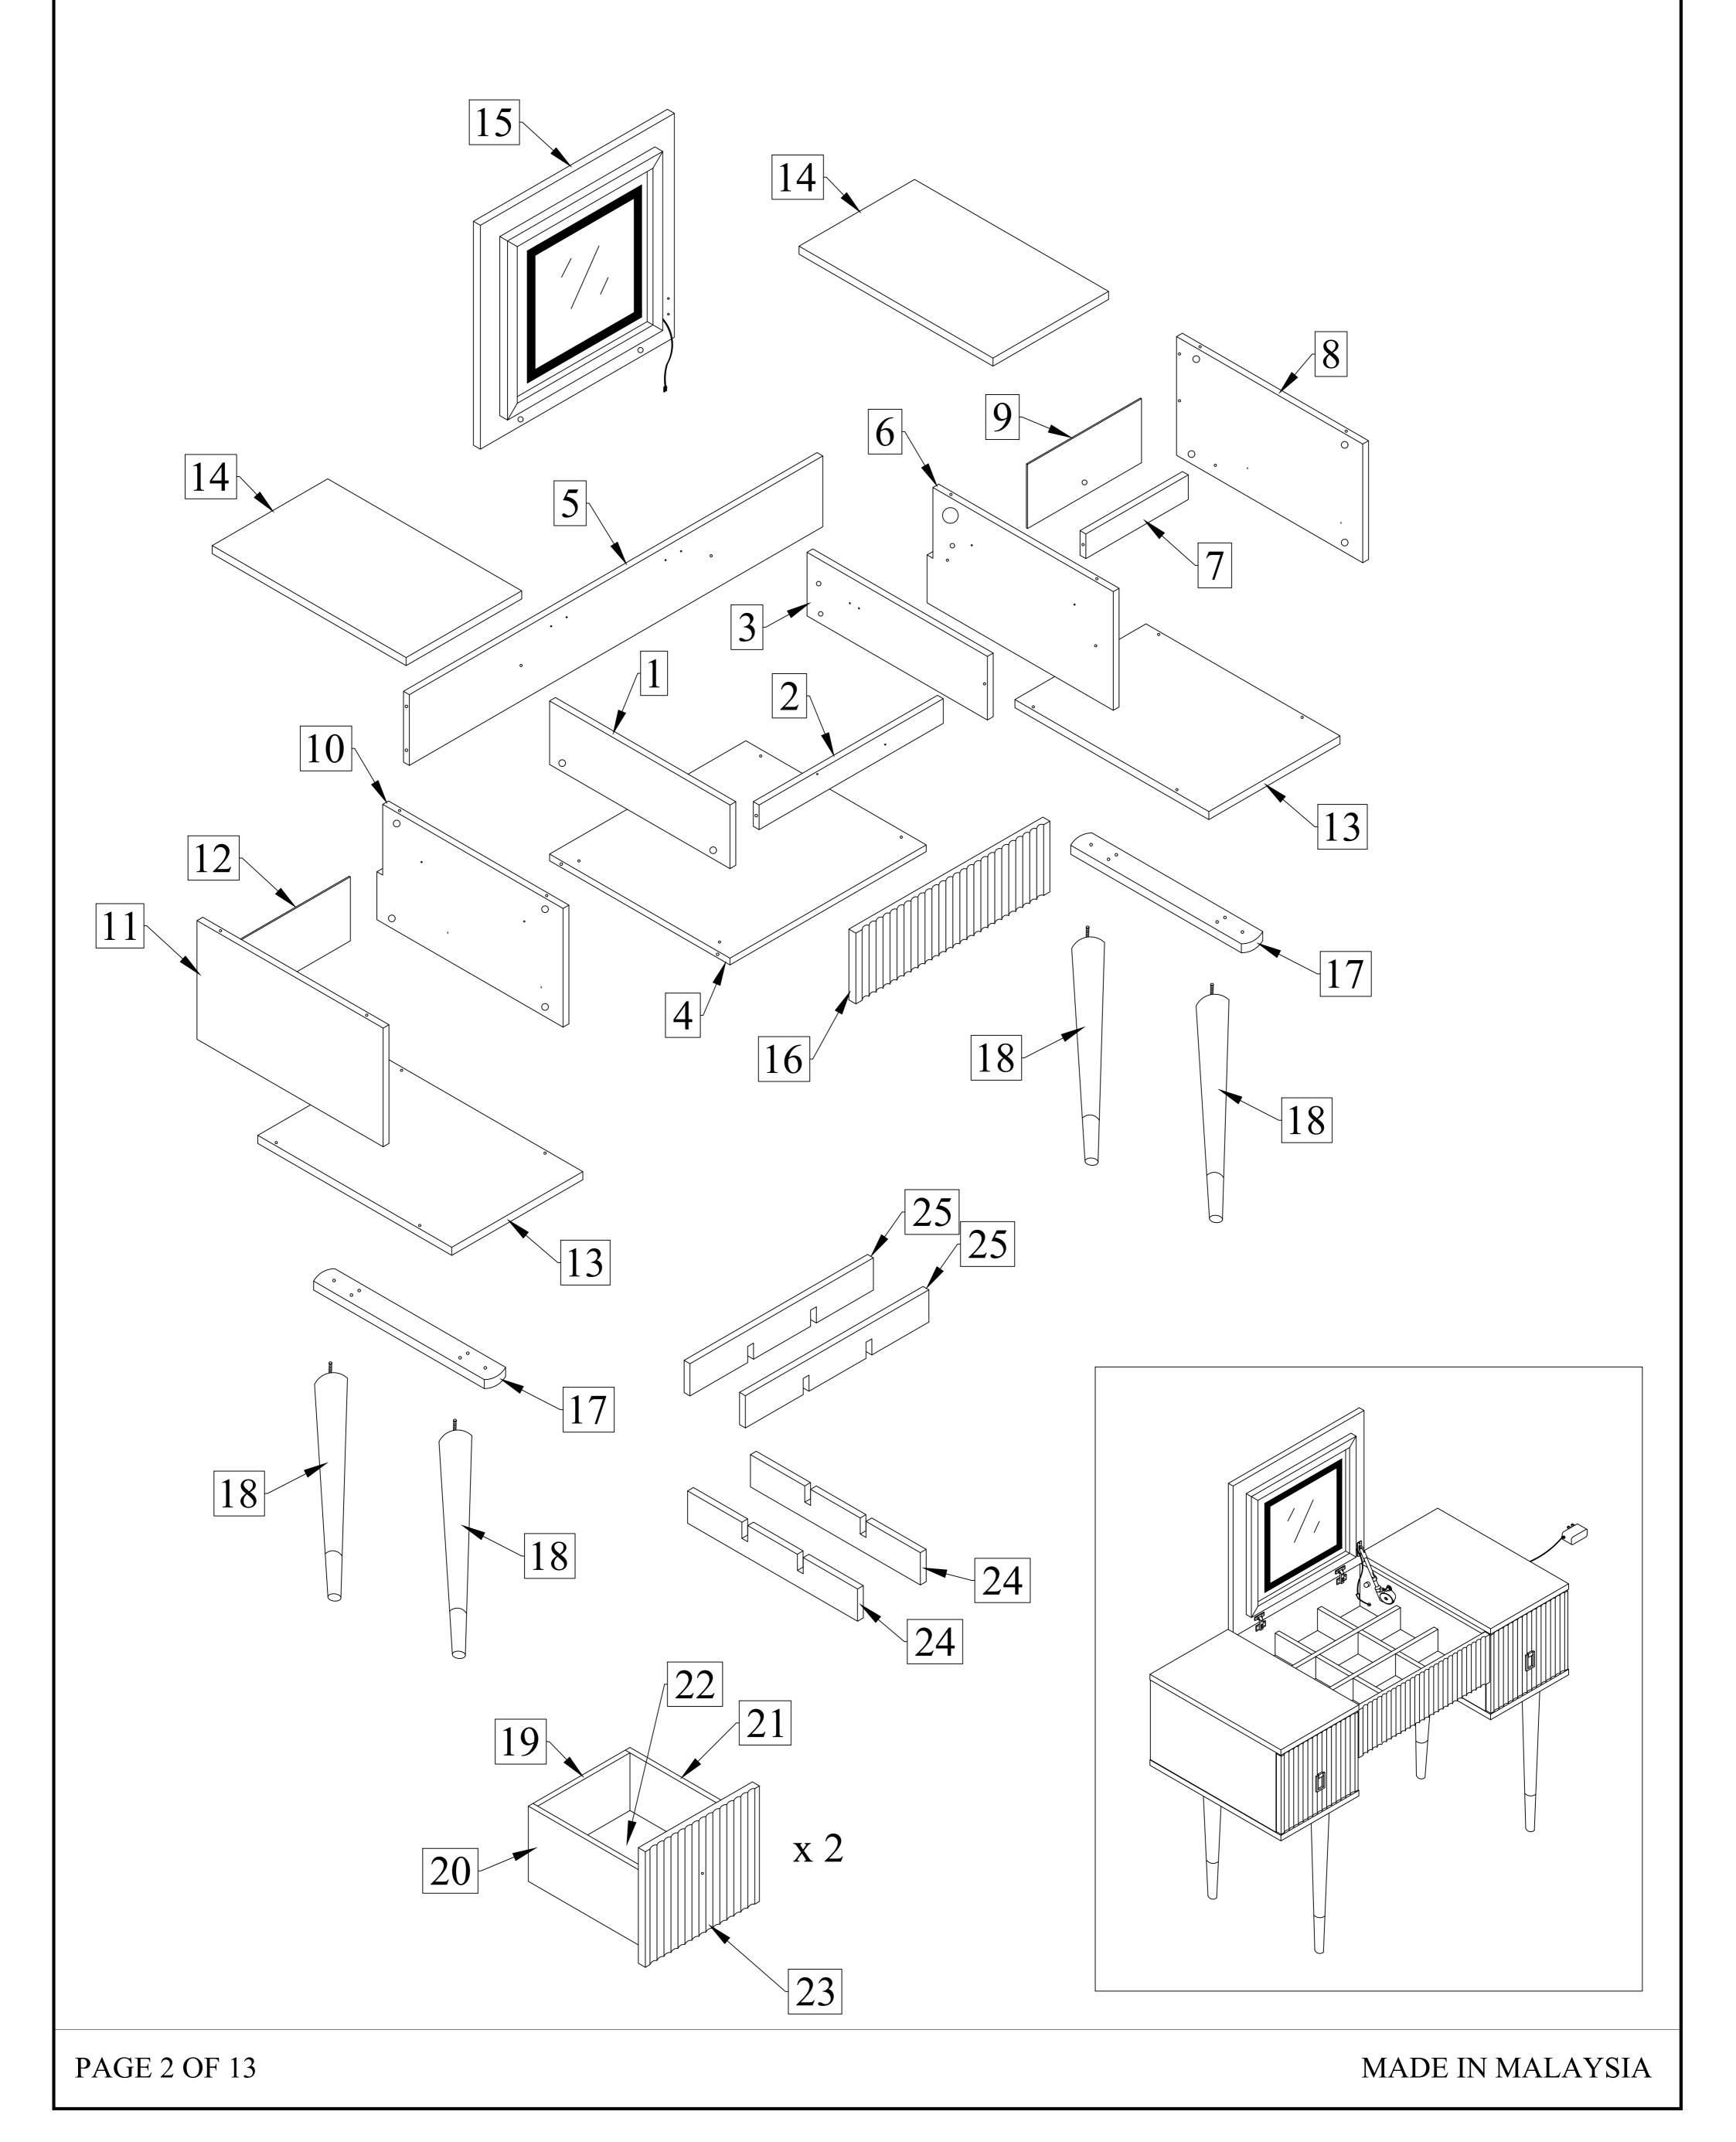

| TOOLS PROVIDED |                               |                                         |                | Part List |                   |            |          |  |
|----------------|-------------------------------|-----------------------------------------|----------------|-----------|-------------------|------------|----------|--|
|                |                               |                                         |                | No.       | Description       | Sketch     | Quantity |  |
|                | Hardware                      |                                         |                | 1         | M - Left Panel    |            | 1PC      |  |
| No.            | Description                   | Sketch                                  | Quantity       | 2         | M - Support Rail  |            | 1PC      |  |
| A1<br>A2       | Minifix<br>Minifix Cap        |                                         | 38PCS<br>38PCS | 3         | M - Right Panel   |            | 1PC      |  |
| B1             | Drawer Slide                  |                                         | 2SETS          | 4         | M - Bottom Panel  |            | 1PC      |  |
| B2             | Drawer Slide                  |                                         | 2SETS          |           | Back Rail         |            | 1PC      |  |
| C              | Screw M3 x 12mm               | <                                       | 32PCS          | 5         |                   |            |          |  |
| D              | Soft Close Hinges 5/8         |                                         | 2PCS           | 6         | R - Left Panel    |            | 1PC      |  |
| E              | Screw M3.5 x 16mm             |                                         | 12PCS          | 7         | R - Support Rail  |            | 1PC      |  |
| F              | Screw M4 x 25mm               |                                         | 6PCS           | 8         | R - Right Panel   |            | 1PC      |  |
| G1             | Braking Arm Holder 1          | 01010                                   | 1PC            | 9         | R - Back Panel    |            | 1PC      |  |
| G2             | Braking Arm Holder 2          |                                         | 1PC            | 10        | L - Right Panel   |            | 1PC      |  |
| G3             | Braking Arm Screw             | ALL (*                                  | 6PCS           | 11        | L - Left Panel    |            | 1PC      |  |
| G4             | Braking Arm                   |                                         | 1PC            | 12        | L - Back Panel    |            | 1PC      |  |
| G5             | Braking Arm Nut               |                                         | 1PC            |           |                   |            |          |  |
| Н              | JCBC M6 x 30mm                |                                         | 8PCS           | 13        | LR - Bottom Panel |            | 2PCS     |  |
| I              | Allen Key M4                  |                                         | 1PC            | 14        | LR - Top Panel    |            | 2PCS     |  |
| J              | Screw M4 x 32mm               |                                         | 8PCS           | 15        | M - Top Panel     |            | 1PC      |  |
| K              | Wood Dowel M6x30mm            |                                         | 16PCS          | 16        | M - Front Panel   |            | 1PC      |  |
| L1             | Minifix [Drawer]              |                                         | 8PCS           | 17        | Leg Support Rail  | (·:        | 2PCS     |  |
| L2             | Minifix Cap [Drawer]          | AND | 8PCS           | 18        | Leg               |            | 4PCS     |  |
| M1             | Handle                        |                                         | 2PCS           | 19        | Drawer Back       |            | 2PCS     |  |
| M2             | Handle Screw M4x20mm          |                                         | 2PCS           |           |                   |            |          |  |
| N1             | Touch Switch                  |                                         | 1PC            | 20        | Drawer Side - L   |            | 2PCS     |  |
| N2             | Touch Switch Screw            |                                         | 1PC            | 21        | Drawer Side - R   |            | 2PCS     |  |
| N3             | Touch Switch Washer           |                                         | 1PC            | 22        | Drawer Base       |            | 2PCS     |  |
| N4<br>N5       | Transit Box<br>Extension Wire |                                         | 1PC<br>1PC     | 23        | Drawer Front      |            | 2PCS     |  |
| N5<br>N6       | Wiring with Plug              |                                         | 1PC<br>1PC     | 24        | Divider 1         |            | 2PCS     |  |
| N7             | Clip with screw               |                                         | 7SETS          | 25        | Divider 2         |            | 2PCS     |  |
| PAGE 3         |                               |                                         | _              |           |                   | MADE IN MA | ALAYSIA  |  |