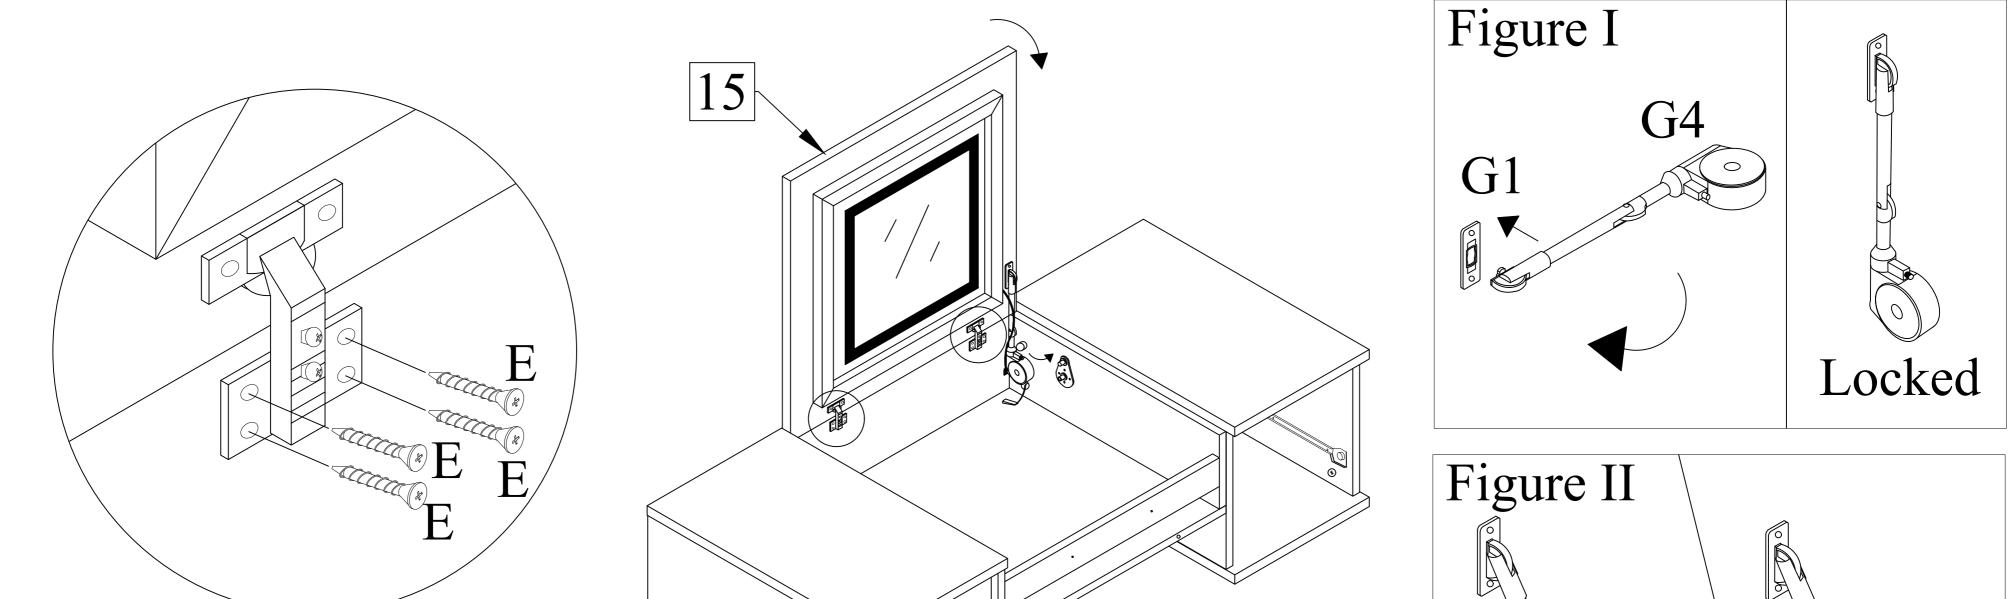

Step 11 : Slot in Braking Arm (G4) to Holder 1 (G1) on Top Panel (15) as figure I below. [Slot in horizontally and twist to lock it vertically]. Then, attach Top Panel (15) to the body using screw (E). Now move Braking Arm (G4) to Holder 2 (G2) and lock with Nut (G5) as figure II below. **\*It would be easier to move Top Panel (15) to reach (G4) to (G2) and slot it in\*** 