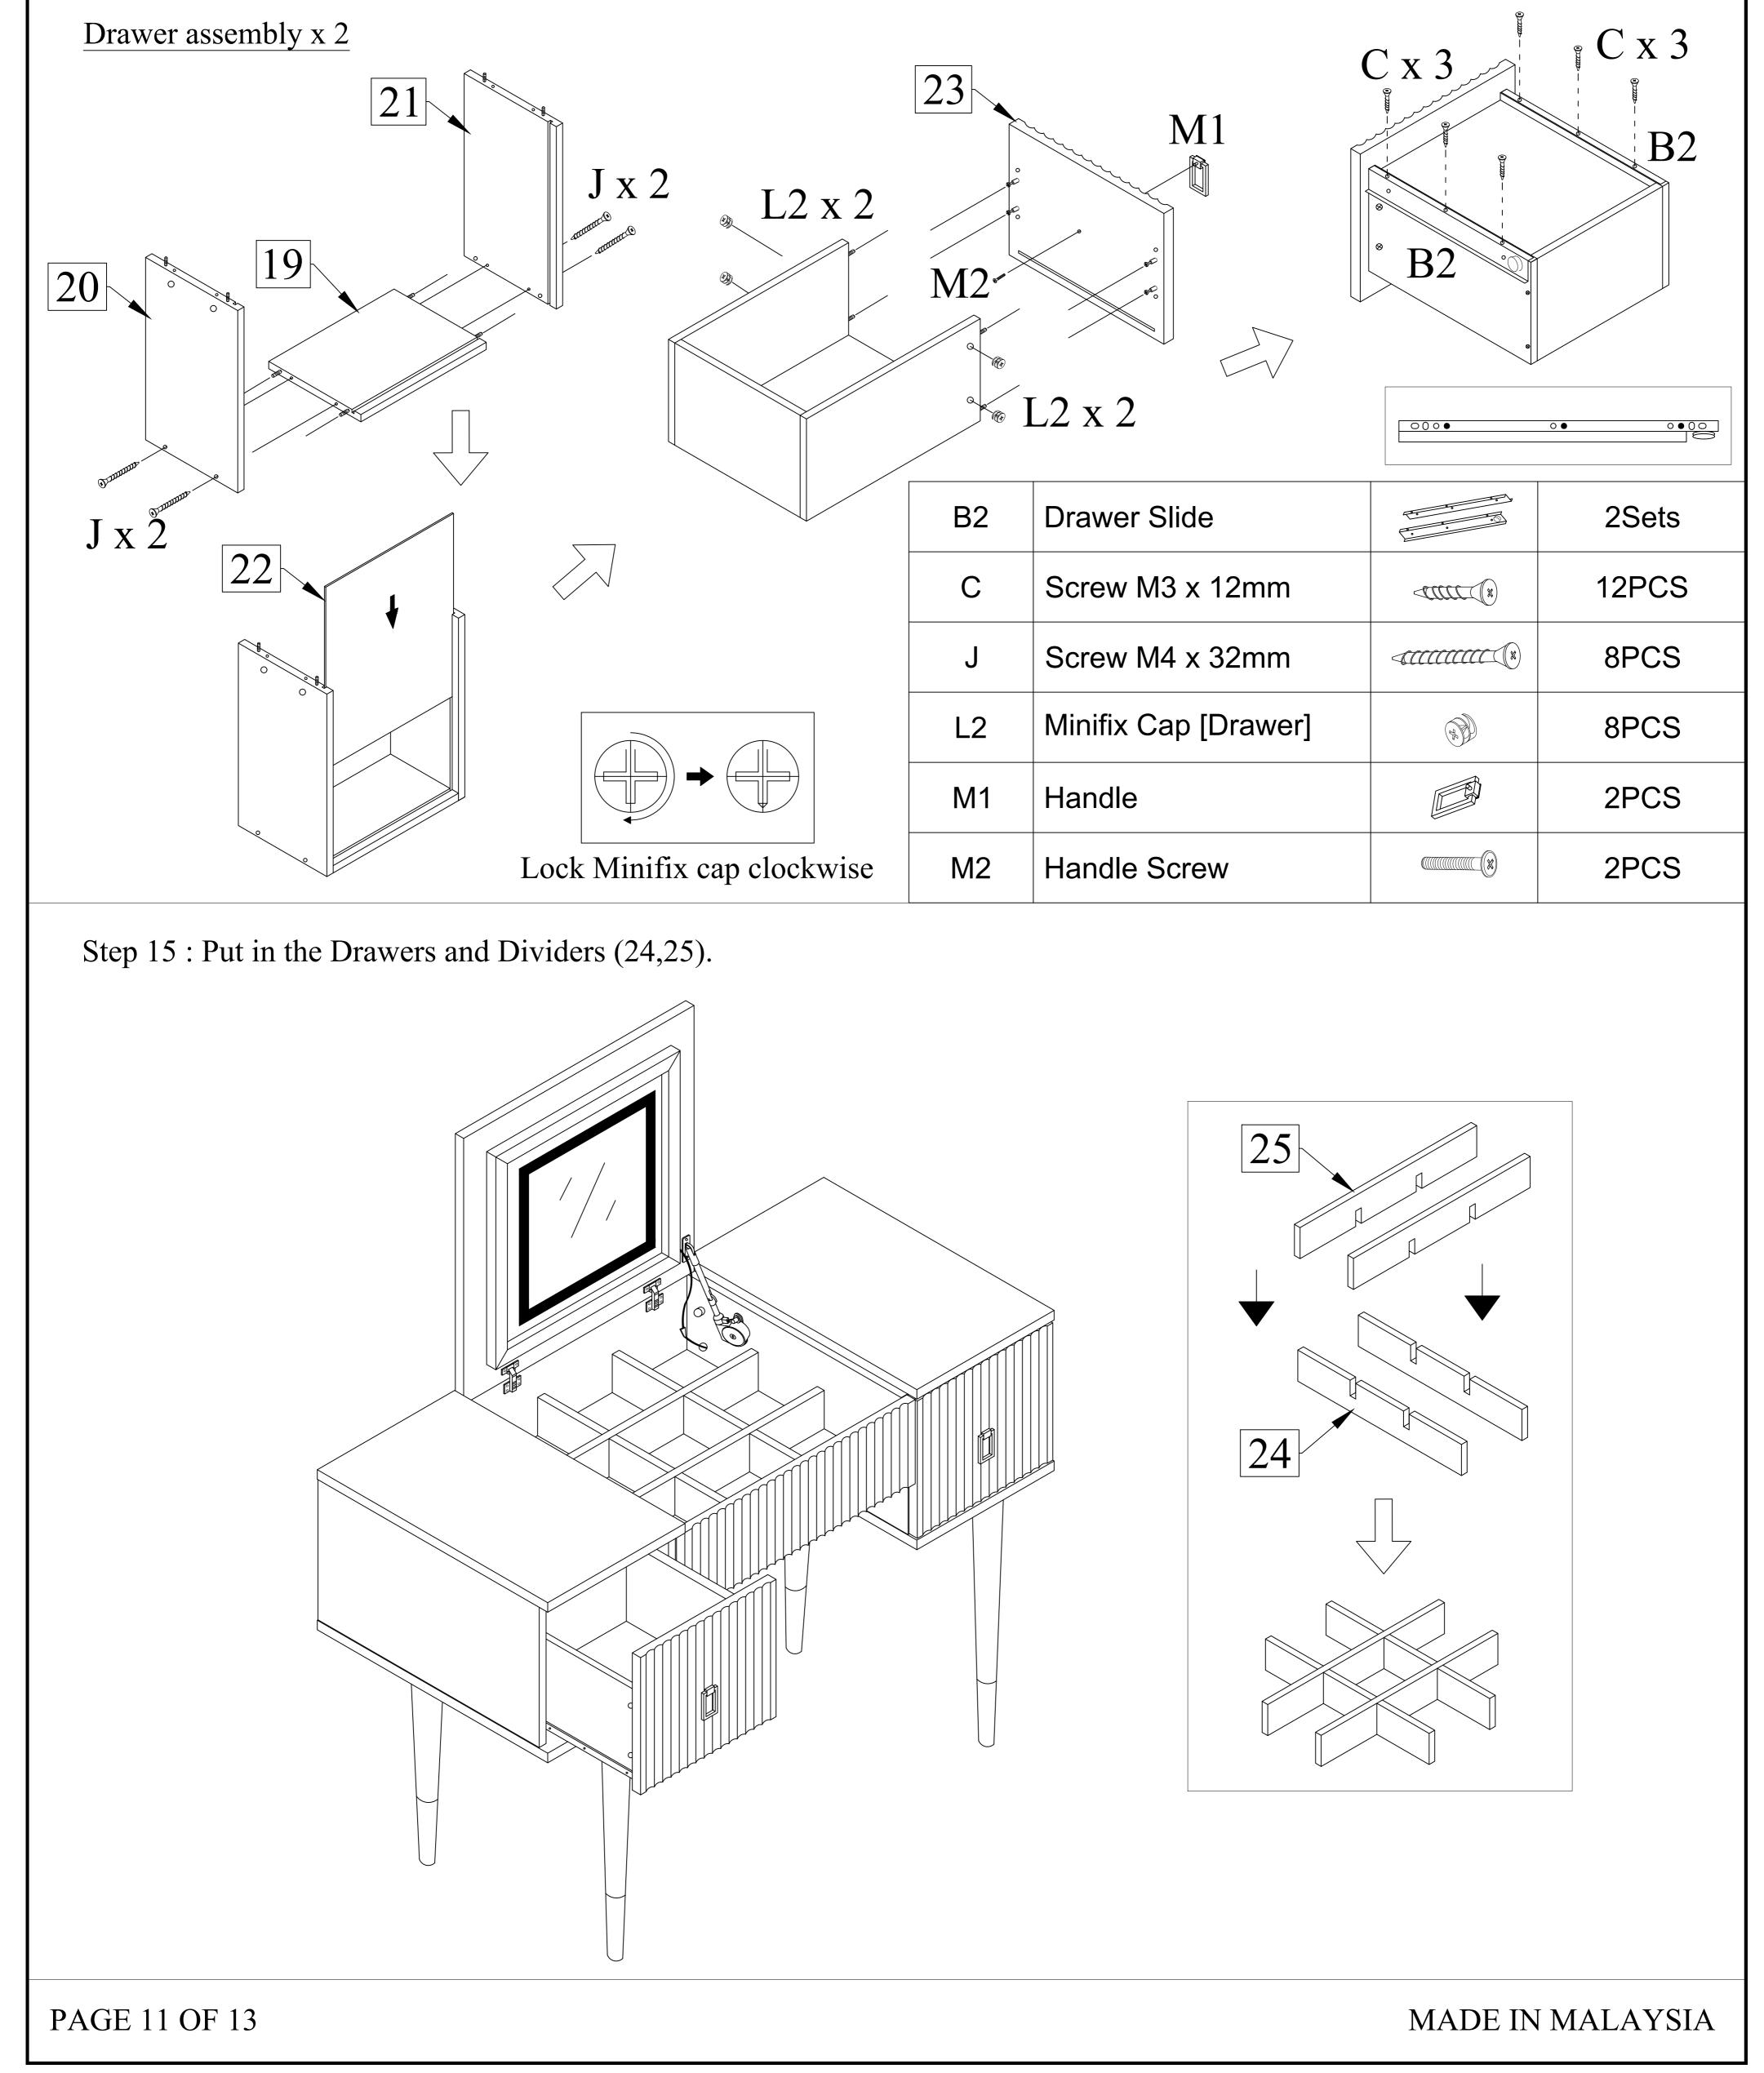

Thank you for purchasing this quality product. Be sure to check all packing material carefully for small part that may have come loose inside carton during shipment.

Step 14 : Drawer assembly.
First connect Drawer Back (19) to Drawer Side -L (20) and Drawer Side - R (21) with screw (J).
Next, slot in the Drawer Base (22). Attach the Drawer Front (23) to the drawer box and lock Minifix Cap (L2).
Attach Handle(M1) onto it with Handle Screw (M2). Finally, install Drawer Slide (B2) to drawer box using screw (C).