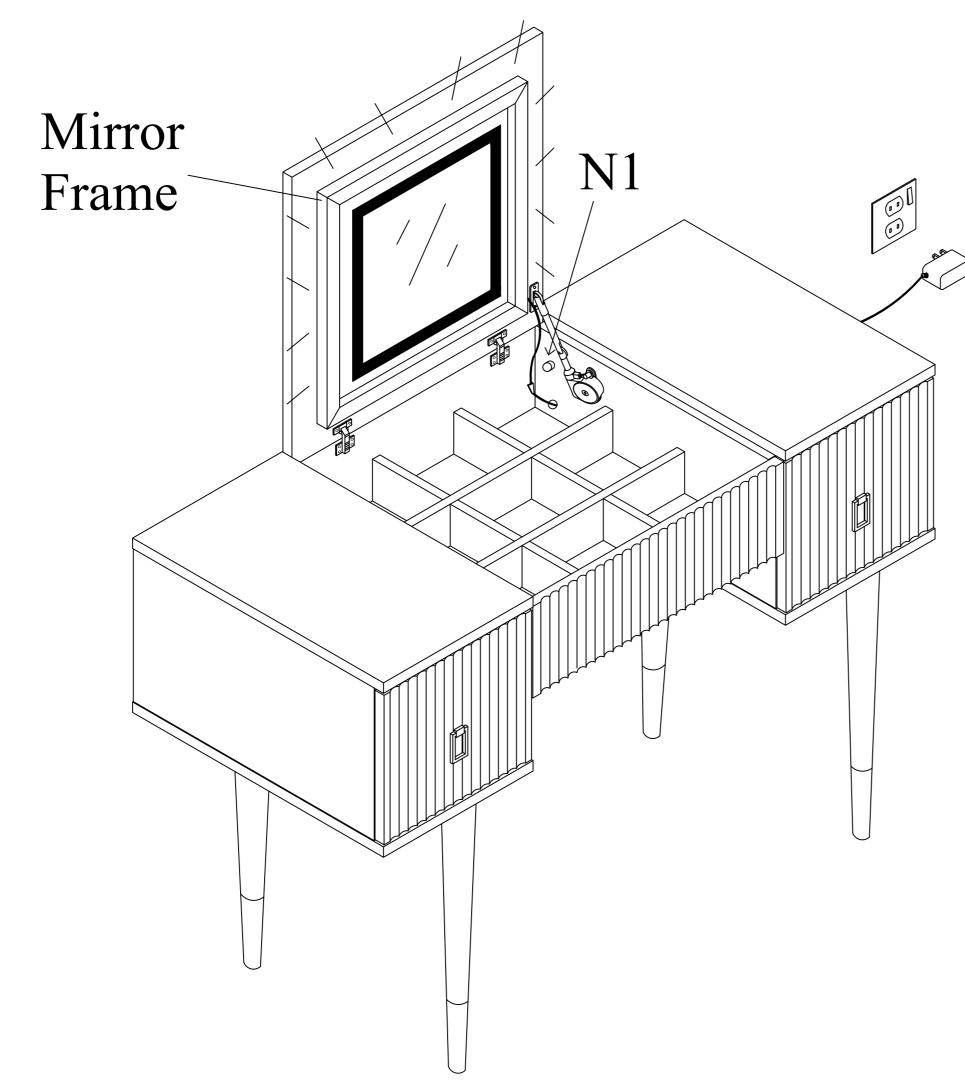

Thank you for purchasing this quality product. Be sure to check all packing material carefully for small part that may have come loose inside carton during shipment.

Step 12 : Connect Front Panel (16) to the assembled parts and lock Minifix Cap (A2) from bottom. Tighten the connection with screw (F). Now, you can connect the wire from transit box (N4) to LED wiring behind the mirror as shown.