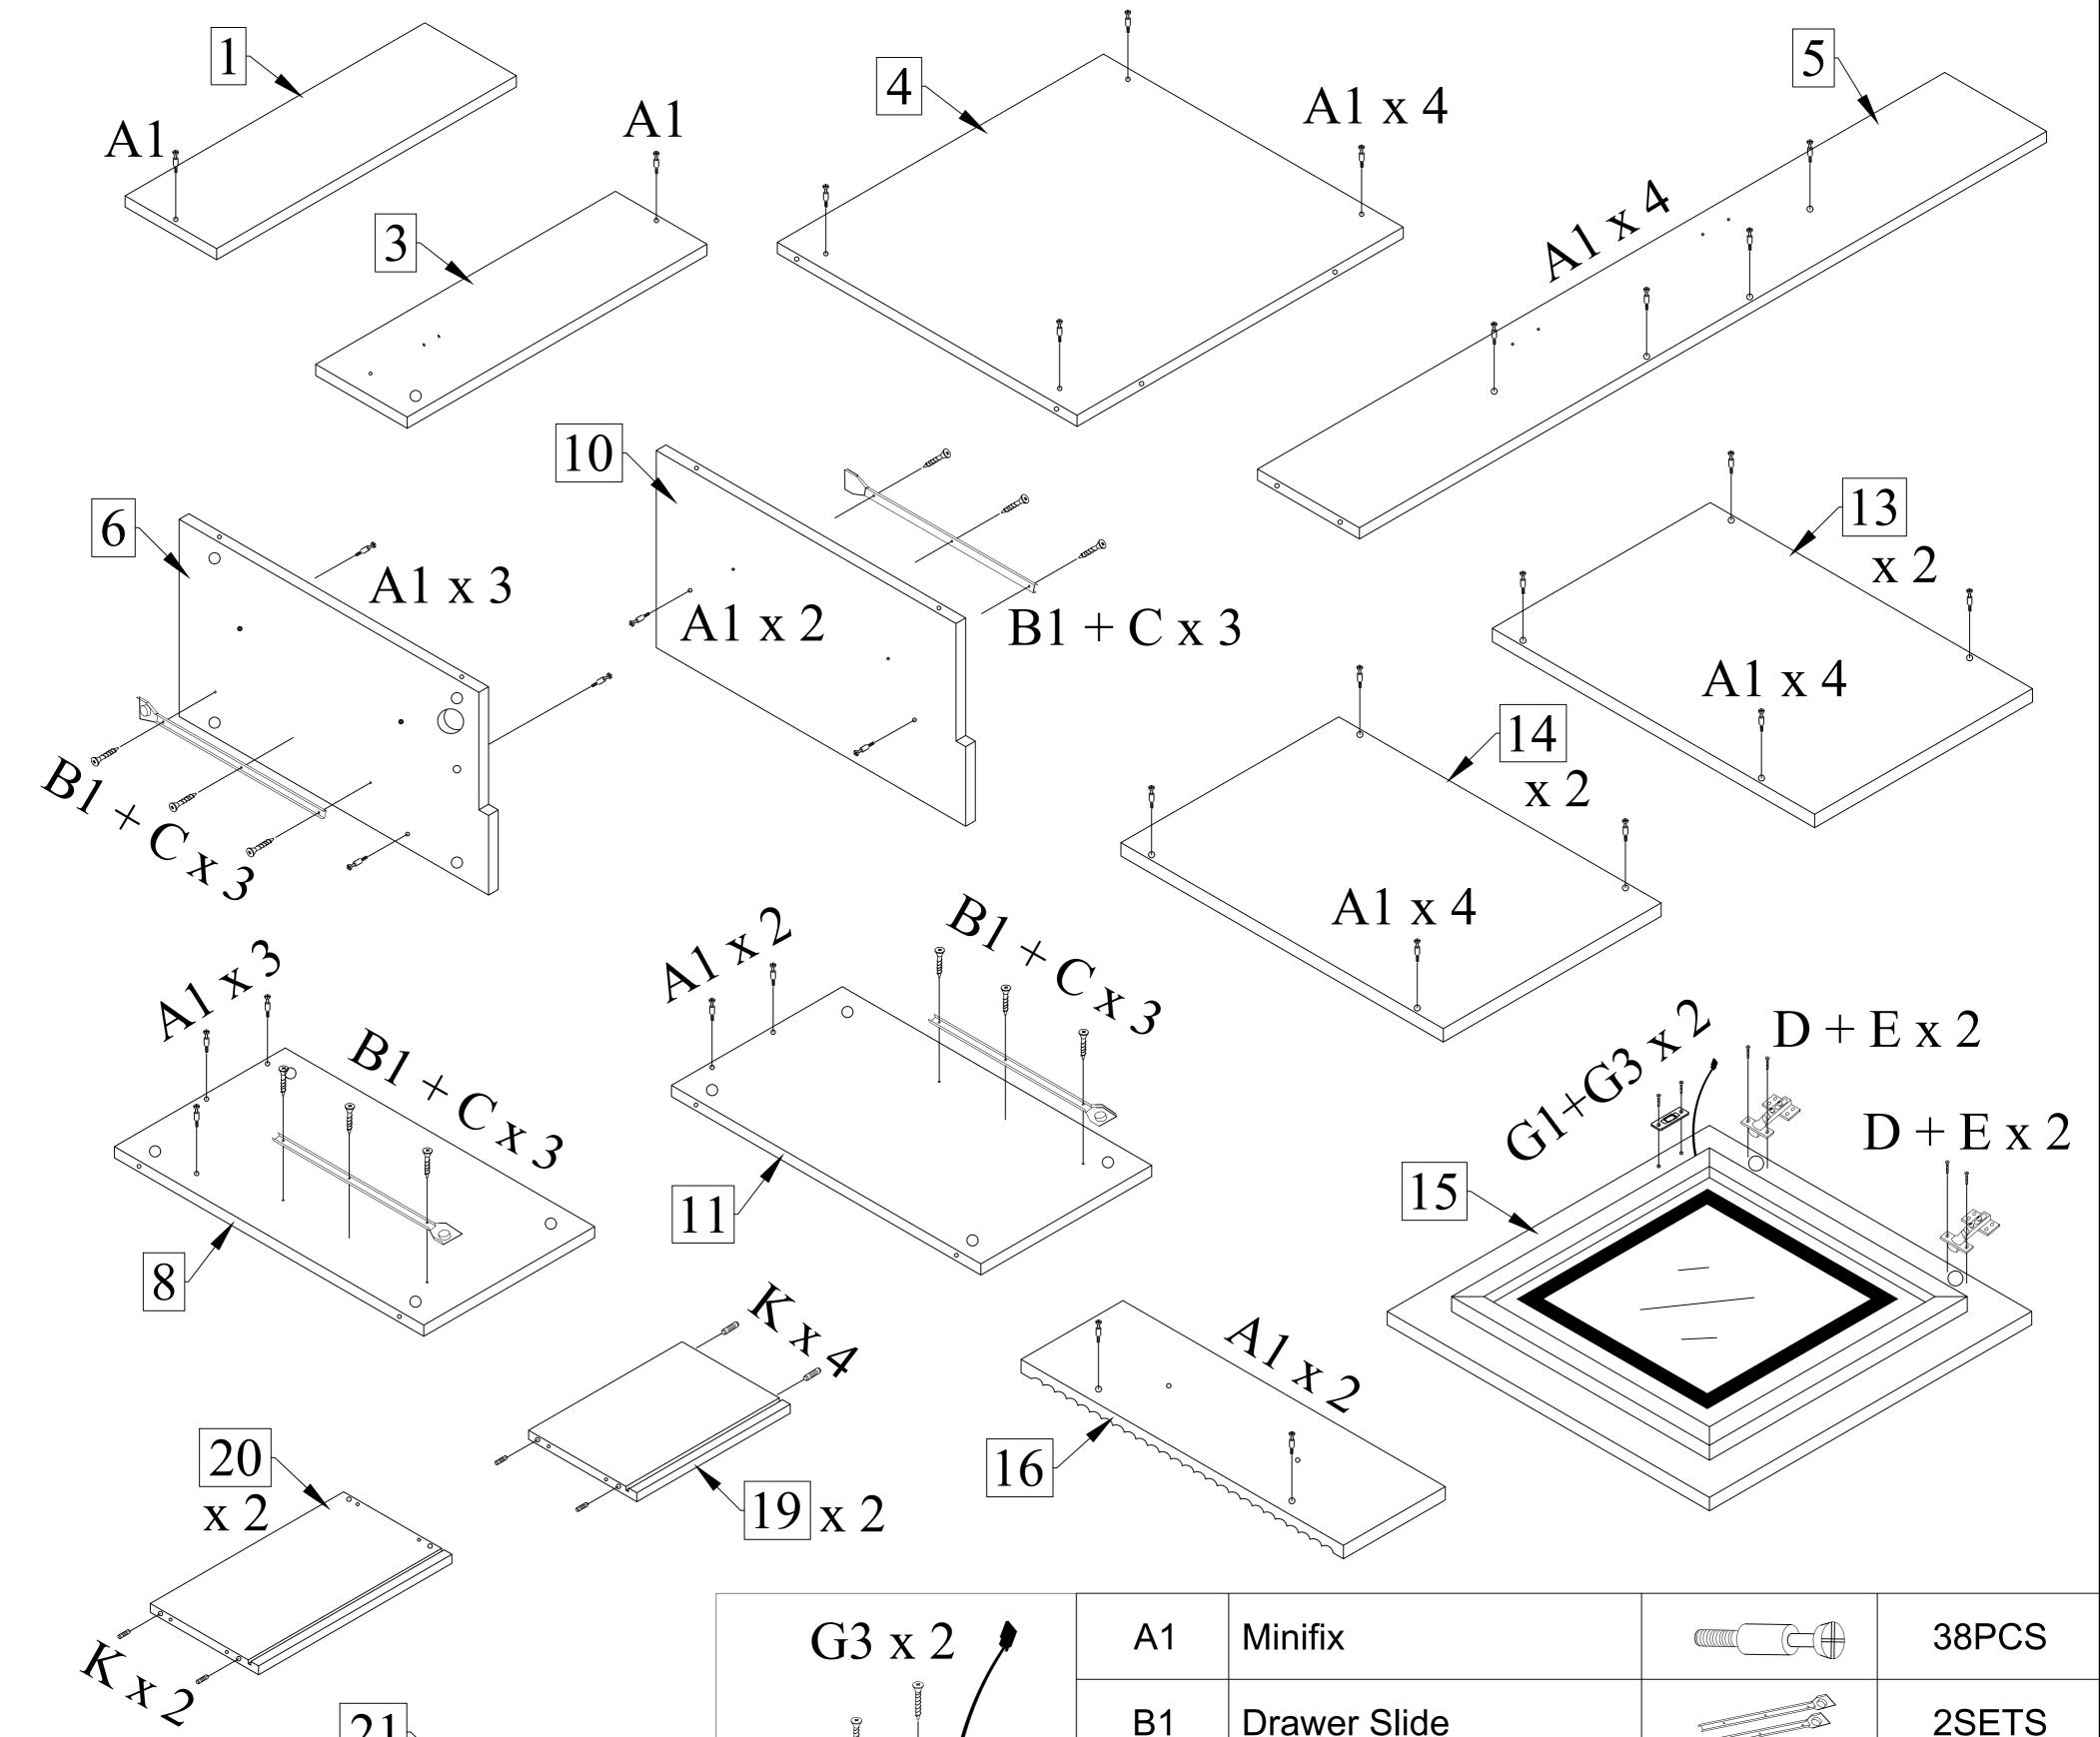

| TOOLS PROVIDED |                               |                                         |                | Part List |                   |            |          |  |
|----------------|-------------------------------|-----------------------------------------|----------------|-----------|-------------------|------------|----------|--|
|                |                               |                                         |                | No.       | Description       | Sketch     | Quantity |  |
|                | Hardware                      |                                         |                | 1         | M - Left Panel    |            | 1PC      |  |
| No.            | Description                   | Sketch                                  | Quantity       | 2         | M - Support Rail  |            | 1PC      |  |
| A1<br>A2       | Minifix<br>Minifix Cap        |                                         | 38PCS<br>38PCS | 3         | M - Right Panel   |            | 1PC      |  |
| B1             | Drawer Slide                  |                                         | 2SETS          | 4         | M - Bottom Panel  |            | 1PC      |  |
| B2             | Drawer Slide                  |                                         | 2SETS          |           | Back Rail         |            | 1PC      |  |
| C              | Screw M3 x 12mm               | <                                       | 32PCS          | 5         |                   |            |          |  |
| D              | Soft Close Hinges 5/8         |                                         | 2PCS           | 6         | R - Left Panel    |            | 1PC      |  |
| E              | Screw M3.5 x 16mm             |                                         | 12PCS          | 7         | R - Support Rail  |            | 1PC      |  |
| F              | Screw M4 x 25mm               |                                         | 6PCS           | 8         | R - Right Panel   |            | 1PC      |  |
| G1             | Braking Arm Holder 1          | 01010                                   | 1PC            | 9         | R - Back Panel    |            | 1PC      |  |
| G2             | Braking Arm Holder 2          |                                         | 1PC            | 10        | L - Right Panel   |            | 1PC      |  |
| G3             | Braking Arm Screw             | ALL (*                                  | 6PCS           | 11        | L - Left Panel    |            | 1PC      |  |
| G4             | Braking Arm                   |                                         | 1PC            | 12        | L - Back Panel    |            | 1PC      |  |
| G5             | Braking Arm Nut               |                                         | 1PC            |           |                   |            |          |  |
| Н              | JCBC M6 x 30mm                |                                         | 8PCS           | 13        | LR - Bottom Panel |            | 2PCS     |  |
| I              | Allen Key M4                  |                                         | 1PC            | 14        | LR - Top Panel    |            | 2PCS     |  |
| J              | Screw M4 x 32mm               |                                         | 8PCS           | 15        | M - Top Panel     |            | 1PC      |  |
| K              | Wood Dowel M6x30mm            |                                         | 16PCS          | 16        | M - Front Panel   |            | 1PC      |  |
| L1             | Minifix [Drawer]              |                                         | 8PCS           | 17        | Leg Support Rail  | (·:        | 2PCS     |  |
| L2             | Minifix Cap [Drawer]          | AND | 8PCS           | 18        | Leg               |            | 4PCS     |  |
| M1             | Handle                        |                                         | 2PCS           | 19        | Drawer Back       |            | 2PCS     |  |
| M2             | Handle Screw M4x20mm          |                                         | 2PCS           |           |                   |            |          |  |
| N1             | Touch Switch                  |                                         | 1PC            | 20        | Drawer Side - L   |            | 2PCS     |  |
| N2             | Touch Switch Screw            |                                         | 1PC            | 21        | Drawer Side - R   |            | 2PCS     |  |
| N3             | Touch Switch Washer           |                                         | 1PC            | 22        | Drawer Base       |            | 2PCS     |  |
| N4<br>N5       | Transit Box<br>Extension Wire |                                         | 1PC<br>1PC     | 23        | Drawer Front      |            | 2PCS     |  |
| N5<br>N6       | Wiring with Plug              |                                         | 1PC<br>1PC     | 24        | Divider 1         |            | 2PCS     |  |
| N7             | Clip with screw               |                                         | 7SETS          | 25        | Divider 2         |            | 2PCS     |  |
| PAGE 3         |                               |                                         | _              |           |                   | MADE IN MA | ALAYSIA  |  |

Thank you for purchasing this quality product. Be sure to check all packing material carefully for small part that may have come loose inside carton during shipment.

Step 1 : Attach Minifix (A1) to parts (1,3,4,5,6,8,10,11,13,14,16) accordingly. Attach Drawer Slides (B1) to Side Panels (6,8,10,11) using screw (C). Attach Hinges (D) to Top Panel (15) with screw (E). Attach Braking Arm Holder (G1) to Top Panel (15) using screw (G3). Attach Wood Dowel and Minifix [Drawer] (K,L1) to drawer box (19,20,21,23) accordingly. \*Parts 6,8,10,11 have no pre-drill for middle section of drawer slide, you may drill into any hole on hardware itself to tighten it. \*Part 15 has no pre-drill for screw E, put the Hinges D into the big hole, adjust it to tally horizontal line and screw it in.