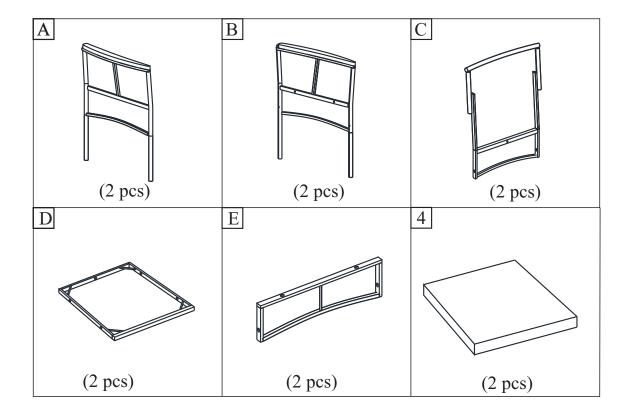

se only and not intended for commercial establishments.
  - 3. Two persons are required for assembly.
  - 4. Approximate assembly time: 1/2 hours.

Page 1/15

- 5. Component parts and fittings contained in the box.
  - Please sort out all parts before you begin to assemble the item.
  - This is to make sure you always use the correct part.
- 6. It is STRONGLY RECOMMENDED that you ANCHOR this product.

Toppling furniture can cause serious injuries and death.

This product has not been fitted with an anchor strap.

To prevent your furniture from tipping forward it is strongly recommended.

That you securely attach this product to a wall or other solid surface, using the anchor straps Provided and appropriate fixings.



ITEM #: WF301599AAD

# PARTS LIST



ITEM #: WF301600AAD

# PARTS LIST



ITEM #: WF301601AAD

# PARTS LIST



ITEM #: WF301601AAD

#### HARDWARE LIST













Page 10/15



















Page 15/15