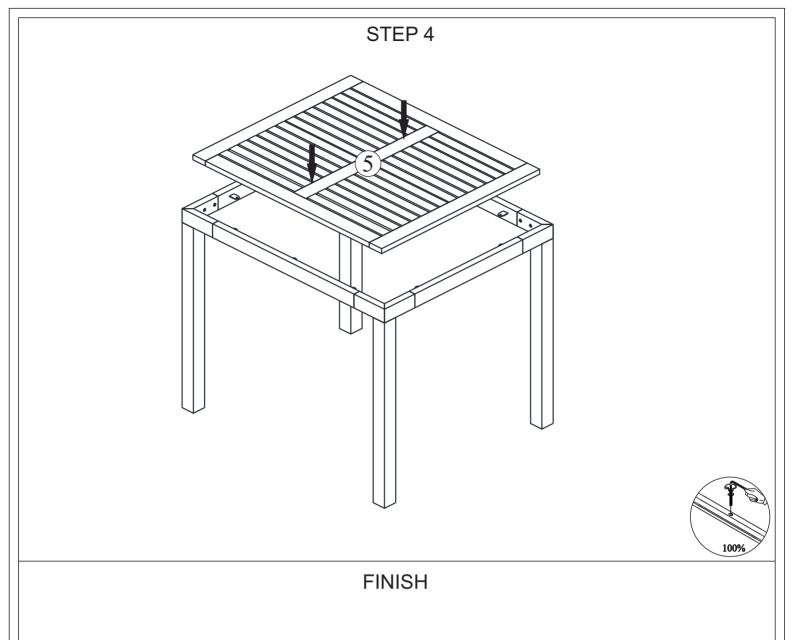

#### **ASSEMBLY INSTRUCTION:**

- 1. Remove hardware from box and sort by size.
- 2. Please check to see that all hardware and parts are present prior start of assembly.
- 3. Please follow attached instruction in the same sequence as numbered to assure fast and easy.
  - 1. Don't attempt to repair or modify parts that are broken or defective. please contact the store immediately.
  - 2. This product is for home use only and not intended for commercial establishments.
  - 3. Two persons are required for assembly.
  - 4. Approximate assembly time: 1/2 hours.

Page 1/15

- 5. Component parts and fittings contained in the box.
  - Please sort out all parts before you begin to assemble the item.
  - This is to make sure you always use the correct part.
- 6. It is STRONGLY RECOMMENDED that you ANCHOR this product.