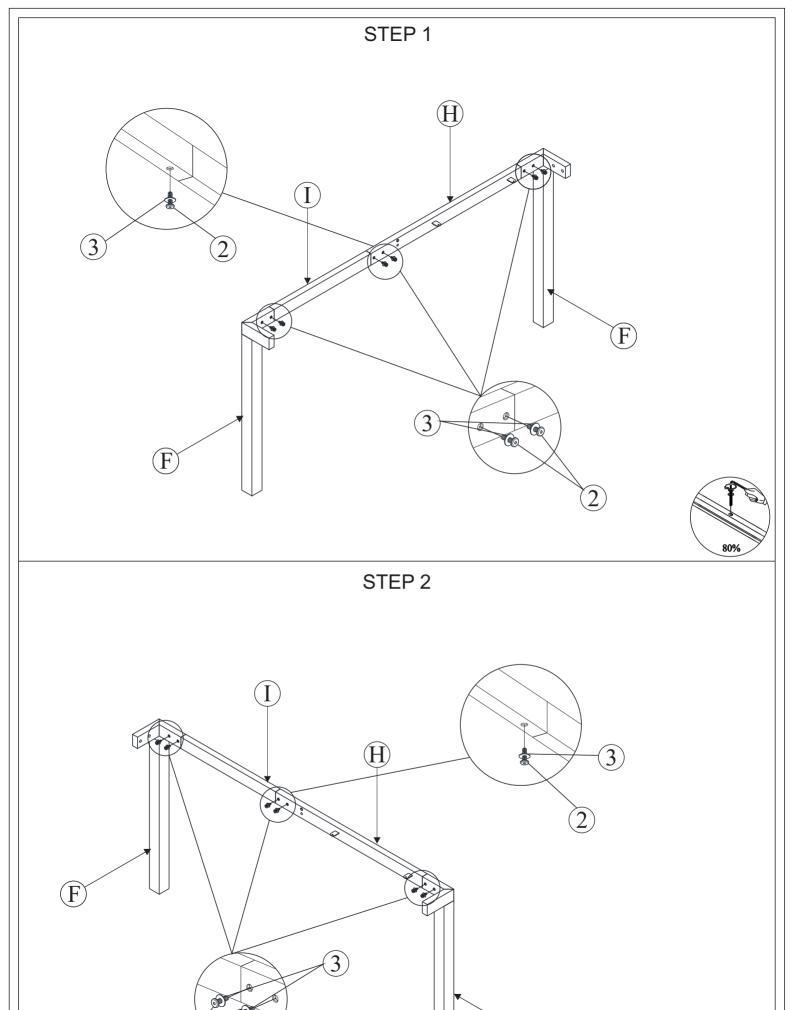

#### **ASSEMBLY INSTRUCTION:**

- 1. Remove hardware from box and sort by size.
- 2. Please check to see that all hardware and parts are present prior start of assembly.
- 3. Please follow attached instruction in the same sequence as numbered to assure fast and easy.
  - 1. Don't attempt to repair or modify parts that are broken or defective. please contact the store immediately.
  - 2. This product is for home use only and not intended for commercial establishments.
  - 3. Two persons are required for assembly.
  - 4. Approximate assembly time: 1/2 hours.

Page 1/15

- 5. Component parts and fittings contained in the box.
  - Please sort out all parts before you begin to assemble the item.
  - This is to make sure you always use the correct part.
- 6. It is STRONGLY RECOMMENDED that you ANCHOR this product.