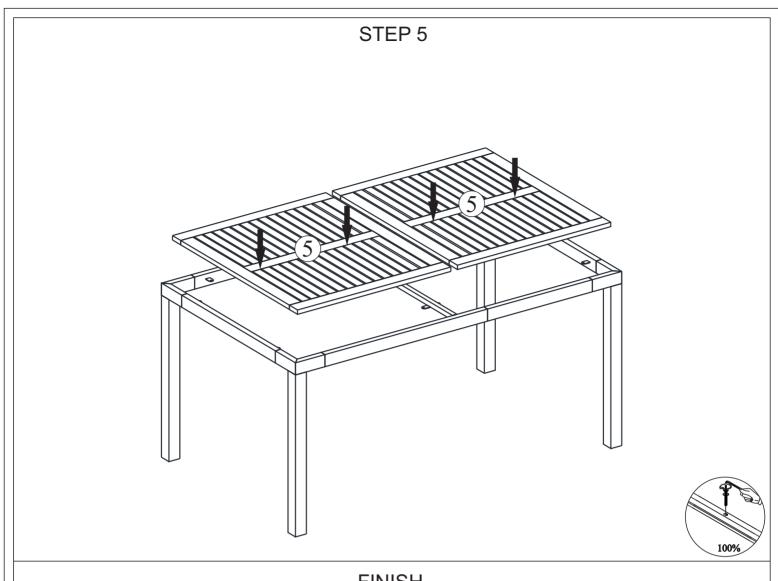

#### **ASSEMBLY INSTRUCTION:**

- 1. Remove hardware from box and sort by size.
- 2. Please check to see that all hardware and parts are present prior start of assembly.
- 3. Please follow attached instruction in the same sequence as numbered to assure fast and easy.
  - 1. Don't attempt to repair or modify parts that are broken or defective. please contact the store immediately.
  - 2. This product is for home use only and not intended for commercial establishments.
  - 3. Two persons are required for assembly.
  - 4. Approximate assembly time: 1/2 hours.

Page 1/15

- 5. Component parts and fittings contained in the box.
  - Please sort out all parts before you begin to assemble the item.
  - This is to make sure you always use the correct part.
- 6. It is STRONGLY RECOMMENDED that you ANCHOR this product.