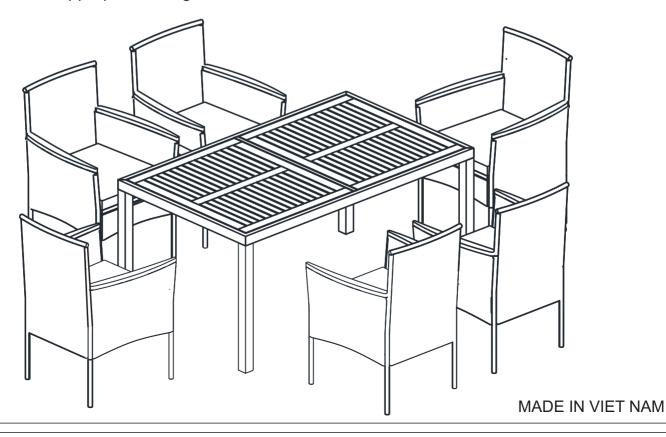

e. please contact the store immediately.
  - 2. This product is for home use only and not intended for commercial establishments.
  - 3. Two persons are required for assembly.
  - 4. Approximate assembly time: 1/2 hours.

Page 1/15

- 5. Component parts and fittings contained in the box.
  - Please sort out all parts before you begin to assemble the item.
  - This is to make sure you always use the correct part.
- 6. It is STRONGLY RECOMMENDED that you ANCHOR this product.

Toppling furniture can cause serious injuries and death.

This product has not been fitted with an anchor strap.

To prevent your furniture from tipping forward it is strongly recommended.

That you securely attach this product to a wall or other solid surface, using the anchor straps Provided and appropriate fixings.



ITEM #: WF301599AAD

# PARTS LIST



ITEM #: WF301600AAD

# PARTS LIST



ITEM #: WF301601AAD

# PARTS LIST



ITEM #: WF301601AAD

#### HARDWARE LIST













Page 10/15



















Page 15/15