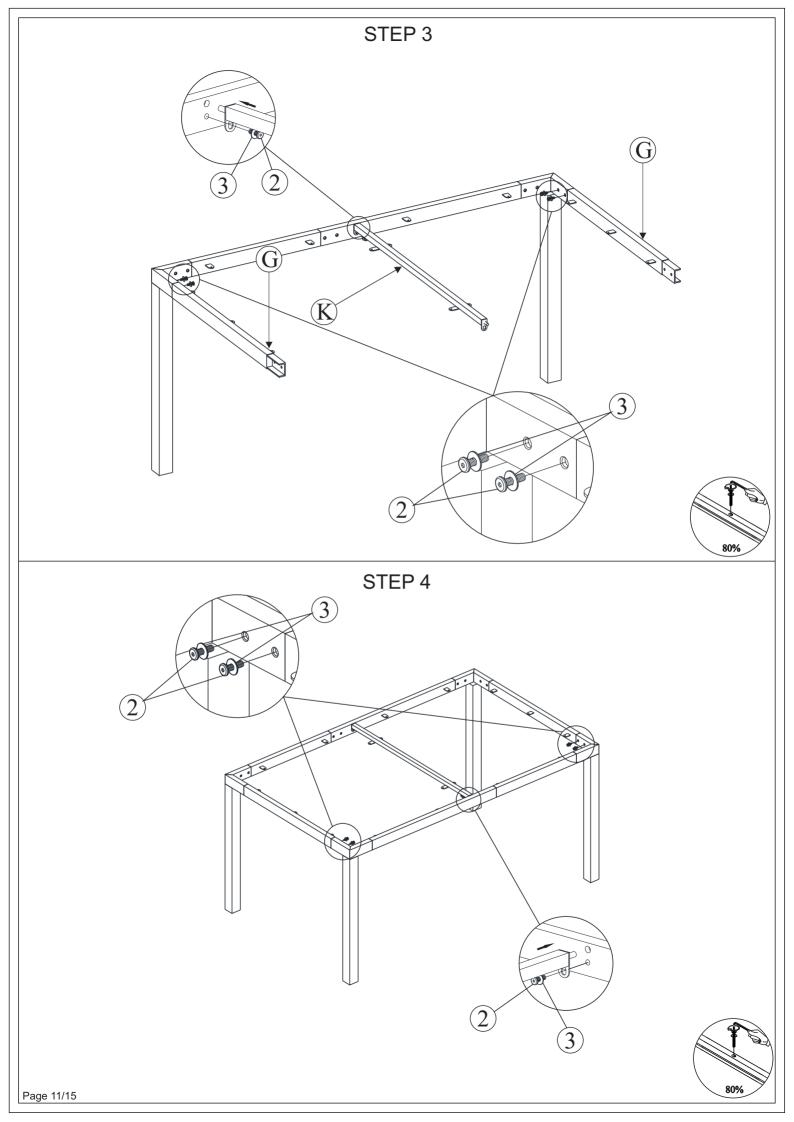

#### **ASSEMBLY INSTRUCTION:**

- 1. Remove hardware from box and sort by size.
- 2. Please check to see that all hardware and parts are present prior start of assembly.
- 3. Please follow attached instruction in the same sequence as numbered to assure fast and easy.
  - 1. Don't attempt to repair or modify parts that are broken or defective. please contact the store immediately.
  - 2. This product is for home use only and not intended for commercial establishments.
  - 3. Two persons are required for assembly.
  - 4. Approximate assembly time: 1/2 hours.

Page 1/15

- 5. Component parts and fittings contained in the box.
  - Please sort out all parts before you begin to assemble the item.
  - This is to make sure you always use the correct part.
- 6. It is STRONGLY RECOMMENDED that you ANCHOR this product.