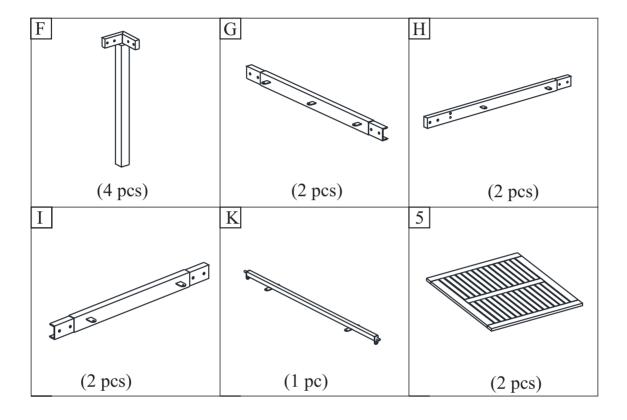

al establishments.
  - 3. Two persons are required for assembly.
  - 4. Approximate assembly time: 1/2 hours.

Page 1/15

- 5. Component parts and fittings contained in the box.
  - Please sort out all parts before you begin to assemble the item.
  - This is to make sure you always use the correct part.
- 6. It is STRONGLY RECOMMENDED that you ANCHOR this product.

Toppling furniture can cause serious injuries and death.

This product has not been fitted with an anchor strap.

To prevent your furniture from tipping forward it is strongly recommended.

That you securely attach this product to a wall or other solid surface, using the anchor straps Provided and appropriate fixings.



ITEM #: WF301599AAD

# PARTS LIST



ITEM #: WF301600AAD

# PARTS LIST



ITEM #: WF301601AAD

# PARTS LIST



ITEM #: WF301601AAD

#### HARDWARE LIST













Page 10/15



















Page 15/15