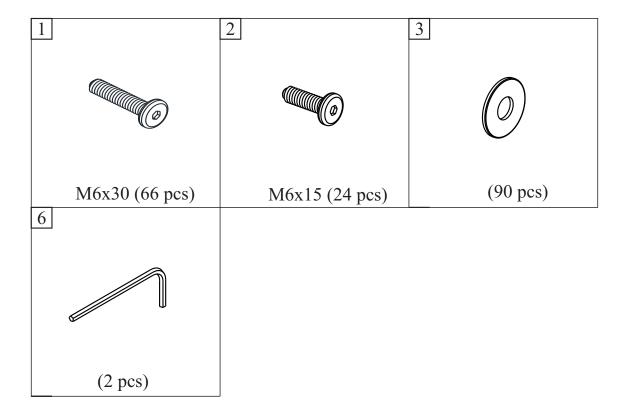

equired for assembly.
  - 4. Approximate assembly time: 1/2 hours.

Page 1/15

- 5. Component parts and fittings contained in the box.
  - Please sort out all parts before you begin to assemble the item.
  - This is to make sure you always use the correct part.
- 6. It is STRONGLY RECOMMENDED that you ANCHOR this product.

Toppling furniture can cause serious injuries and death.

This product has not been fitted with an anchor strap.

To prevent your furniture from tipping forward it is strongly recommended.

That you securely attach this product to a wall or other solid surface, using the anchor straps Provided and appropriate fixings.



ITEM #: WF301599AAD

# PARTS LIST



ITEM #: WF301600AAD

# PARTS LIST



ITEM #: WF301601AAD

# PARTS LIST



ITEM #: WF301601AAD

#### HARDWARE LIST













Page 10/15



















Page 15/15