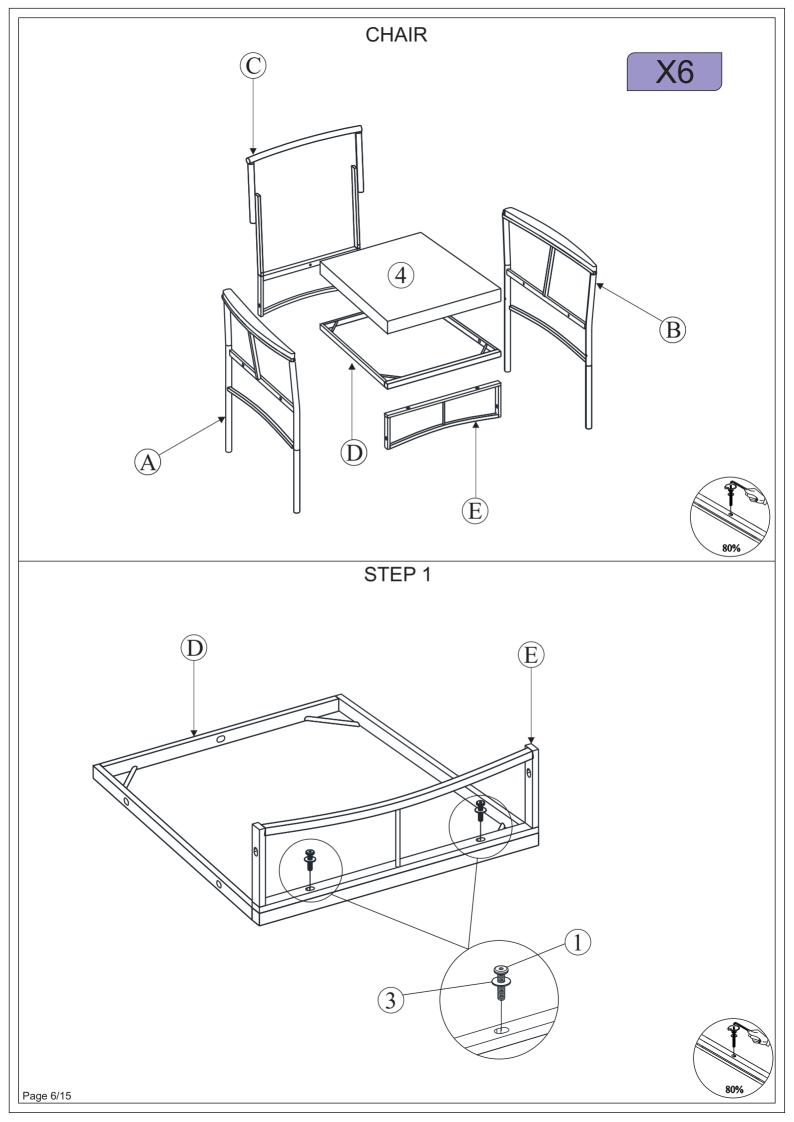

#### **ASSEMBLY INSTRUCTION:**

- 1. Remove hardware from box and sort by size.
- 2. Please check to see that all hardware and parts are present prior start of assembly.
- 3. Please follow attached instruction in the same sequence as numbered to assure fast and easy.
  - 1. Don't attempt to repair or modify parts that are broken or defective. please contact the store immediately.
  - 2. This product is for home use only and not intended for commercial establishments.
  - 3. Two persons are required for assembly.
  - 4. Approximate assembly time: 1/2 hours.

Page 1/15

- 5. Component parts and fittings contained in the box.
  - Please sort out all parts before you begin to assemble the item.
  - This is to make sure you always use the correct part.
- 6. It is STRONGLY RECOMMENDED that you ANCHOR this product.