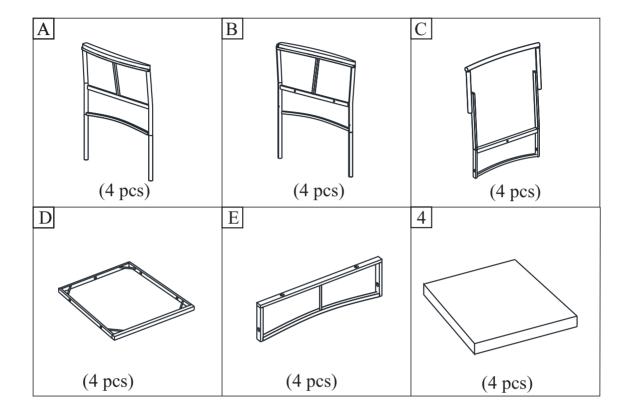

ly.
  - 2. This product is for home use only and not intended for commercial establishments.
  - 3. Two persons are required for assembly.
  - 4. Approximate assembly time: 1/2 hours.

Page 1/15

- 5. Component parts and fittings contained in the box.
  - Please sort out all parts before you begin to assemble the item.
  - This is to make sure you always use the correct part.
- 6. It is STRONGLY RECOMMENDED that you ANCHOR this product.

Toppling furniture can cause serious injuries and death.

This product has not been fitted with an anchor strap.

To prevent your furniture from tipping forward it is strongly recommended.

That you securely attach this product to a wall or other solid surface, using the anchor straps Provided and appropriate fixings.



ITEM #: WF301599AAD

# PARTS LIST



ITEM #: WF301600AAD

# PARTS LIST



ITEM #: WF301601AAD

# PARTS LIST



ITEM #: WF301601AAD

#### HARDWARE LIST













Page 10/15



















Page 15/15