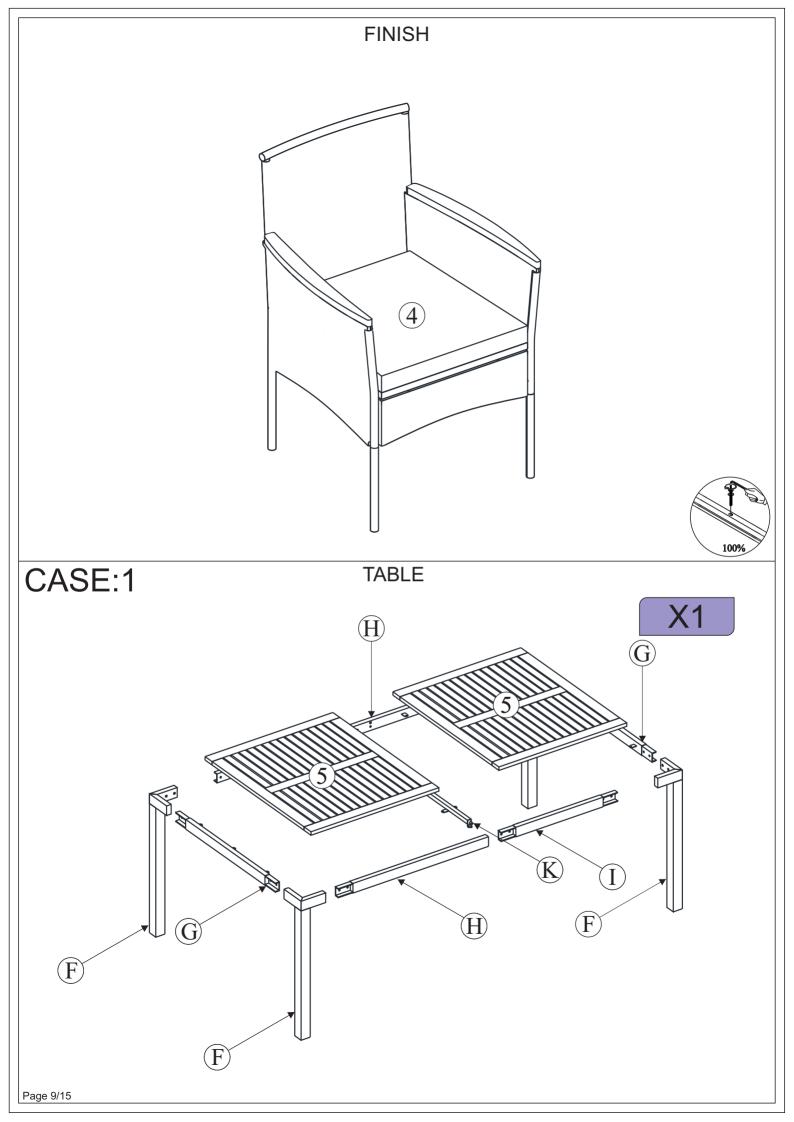

ITEM #: WF301599AAD WF301600AAD WF301601AAD

Thank you for purchasing this quality product. Be sure to check all packing material carefully for small Hardware which may have come loose inside the carton during shipment. Identify and count all hardware and compare with the hardware list below.

#### **ASSEMBLY INSTRUCTION:**

- 1. Remove hardware from box and sort by size.
- 2. Please check to see that all hardware and parts are present prior start of assembly.
- 3. Please follow attached instruction in the same sequence as numbered to assure fast and easy.
  - 1. Don't attempt to repair or modify parts that are broken or defective. please contact the store immediately.
  - 2. This product is for home use only and not intended for commercial establishments.
  - 3. Two persons are required for assembly.
  - 4. Approximate assembly time: 1/2 hours.

Page 1/15

- 5. Component parts and fittings contained in the box.
  - Please sort out all parts before you begin to assemble the item.
  - This is to make sure you always use the correct part.
- 6. It is STRONGLY RECOMMENDED that you ANCHOR this product.