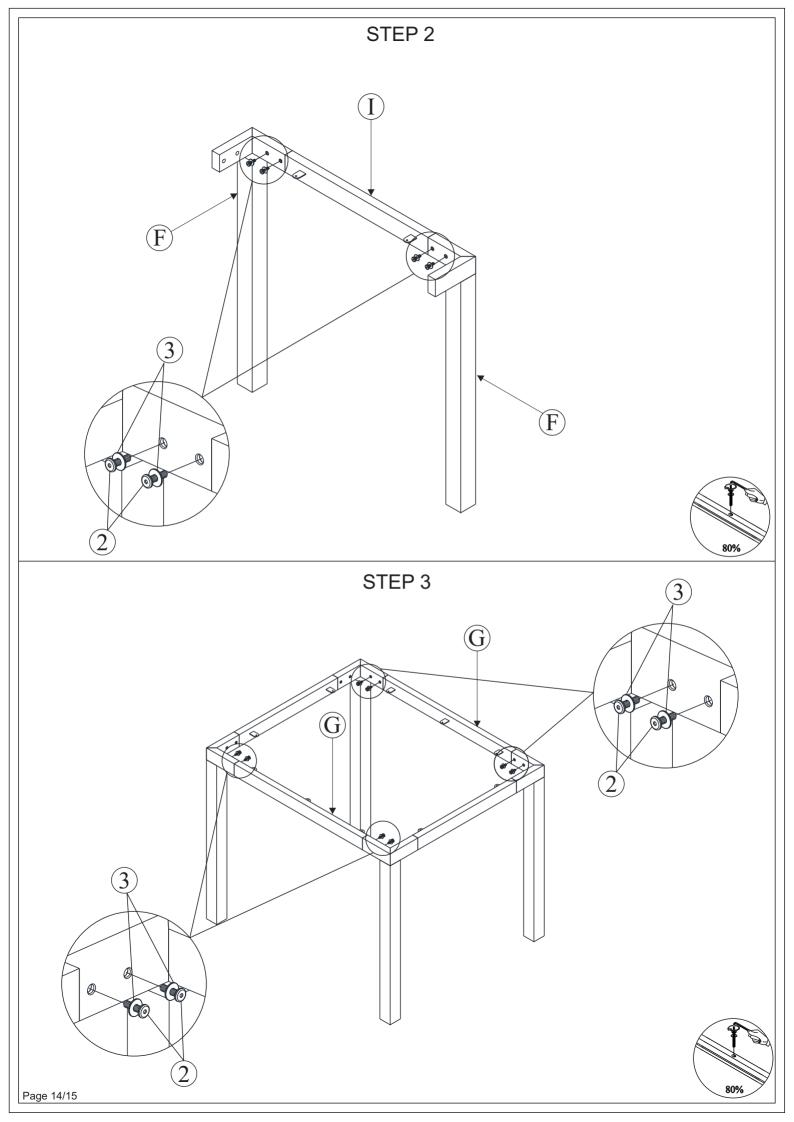

#### **ASSEMBLY INSTRUCTION:**

- 1. Remove hardware from box and sort by size.
- 2. Please check to see that all hardware and parts are present prior start of assembly.
- 3. Please follow attached instruction in the same sequence as numbered to assure fast and easy.
  - 1. Don't attempt to repair or modify parts that are broken or defective. please contact the store immediately.
  - 2. This product is for home use only and not intended for commercial establishments.
  - 3. Two persons are required for assembly.
  - 4. Approximate assembly time: 1/2 hours.

Page 1/15

- 5. Component parts and fittings contained in the box.
  - Please sort out all parts before you begin to assemble the item.
  - This is to make sure you always use the correct part.
- 6. It is STRONGLY RECOMMENDED that you ANCHOR this product.