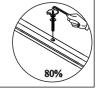

#### **ASSEMBLY INSTRUCTION:**

- 1. Remove hardware from box and sort by size.
- 2. Please check to see that all hardware and parts are present prior start of assembly.
- 3. Please follow attached instruction in the same sequence as numbered to assure fast and easy.
  - 1. Don't attempt to repair or modify parts that are broken or defective. please contact the store immediately.
  - 2. This product is for home use only and not intended for commercial establishments.
  - 3. Two persons are required for assembly.
  - 4. Approximate assembly time: 1/2 hours.

Page 1/15

- 5. Component parts and fittings contained in the box.
  - Please sort out all parts before you begin to assemble the item.
  - This is to make sure you always use the correct part.
- 6. It is STRONGLY RECOMMENDED that you ANCHOR this product.