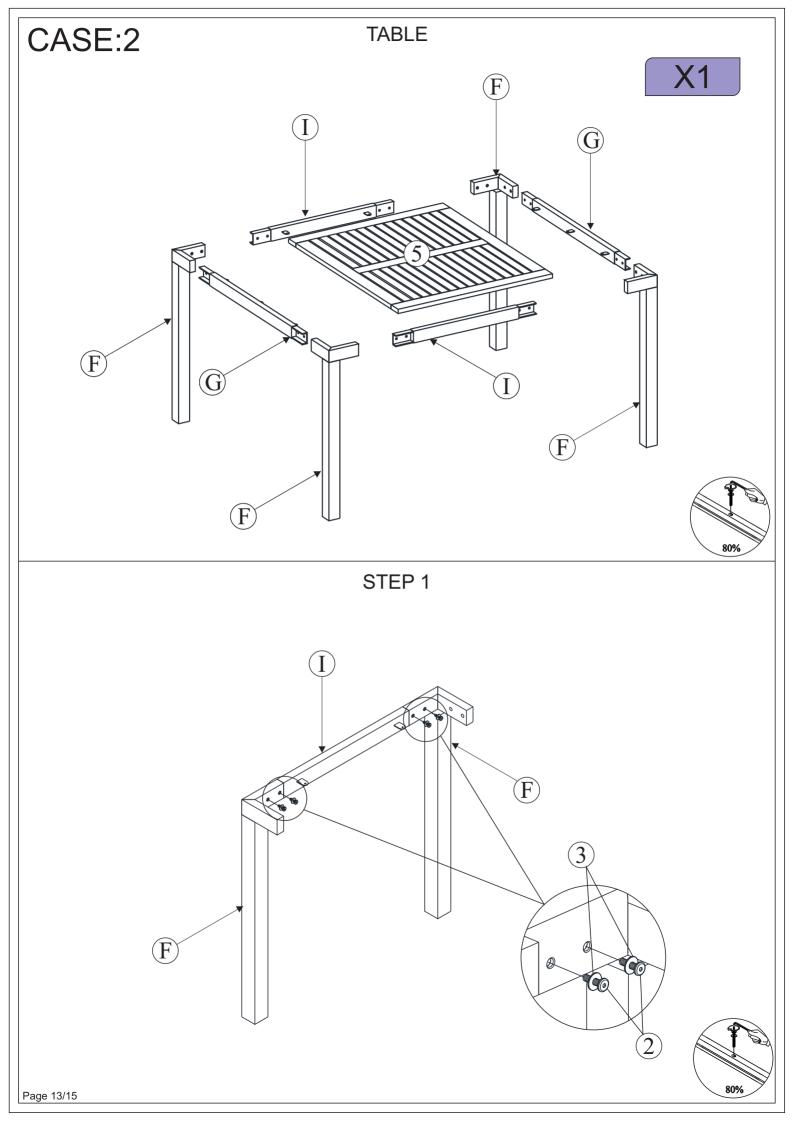

#### **ASSEMBLY INSTRUCTION:**

- 1. Remove hardware from box and sort by size.
- 2. Please check to see that all hardware and parts are present prior start of assembly.
- 3. Please follow attached instruction in the same sequence as numbered to assure fast and easy.
  - 1. Don't attempt to repair or modify parts that are broken or defective. please contact the store immediately.
  - 2. This product is for home use only and not intended for commercial establishments.
  - 3. Two persons are required for assembly.
  - 4. Approximate assembly time: 1/2 hours.

Page 1/15

- 5. Component parts and fittings contained in the box.
  - Please sort out all parts before you begin to assemble the item.
  - This is to make sure you always use the correct part.
- 6. It is STRONGLY RECOMMENDED that you ANCHOR this product.