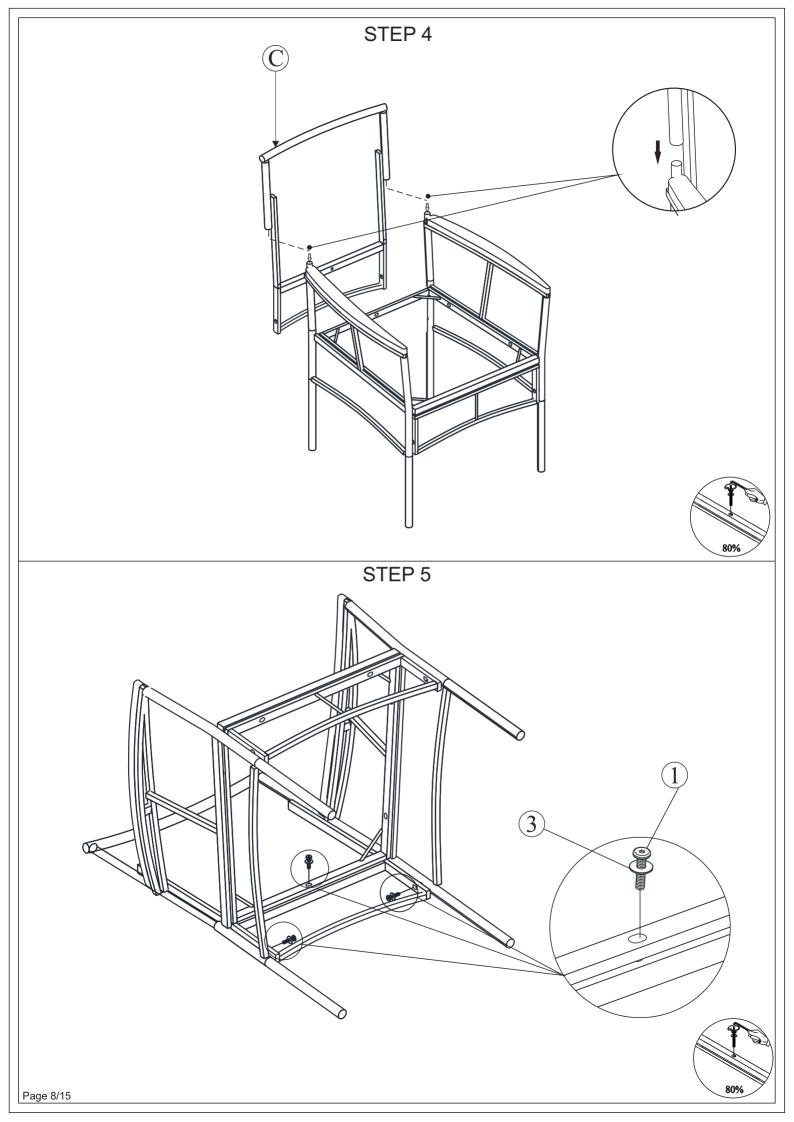

#### **ASSEMBLY INSTRUCTION:**

- 1. Remove hardware from box and sort by size.
- 2. Please check to see that all hardware and parts are present prior start of assembly.
- 3. Please follow attached instruction in the same sequence as numbered to assure fast and easy.
  - 1. Don't attempt to repair or modify parts that are broken or defective. please contact the store immediately.
  - 2. This product is for home use only and not intended for commercial establishments.
  - 3. Two persons are required for assembly.
  - 4. Approximate assembly time: 1/2 hours.

Page 1/15

- 5. Component parts and fittings contained in the box.
  - Please sort out all parts before you begin to assemble the item.
  - This is to make sure you always use the correct part.
- 6. It is STRONGLY RECOMMENDED that you ANCHOR this product.