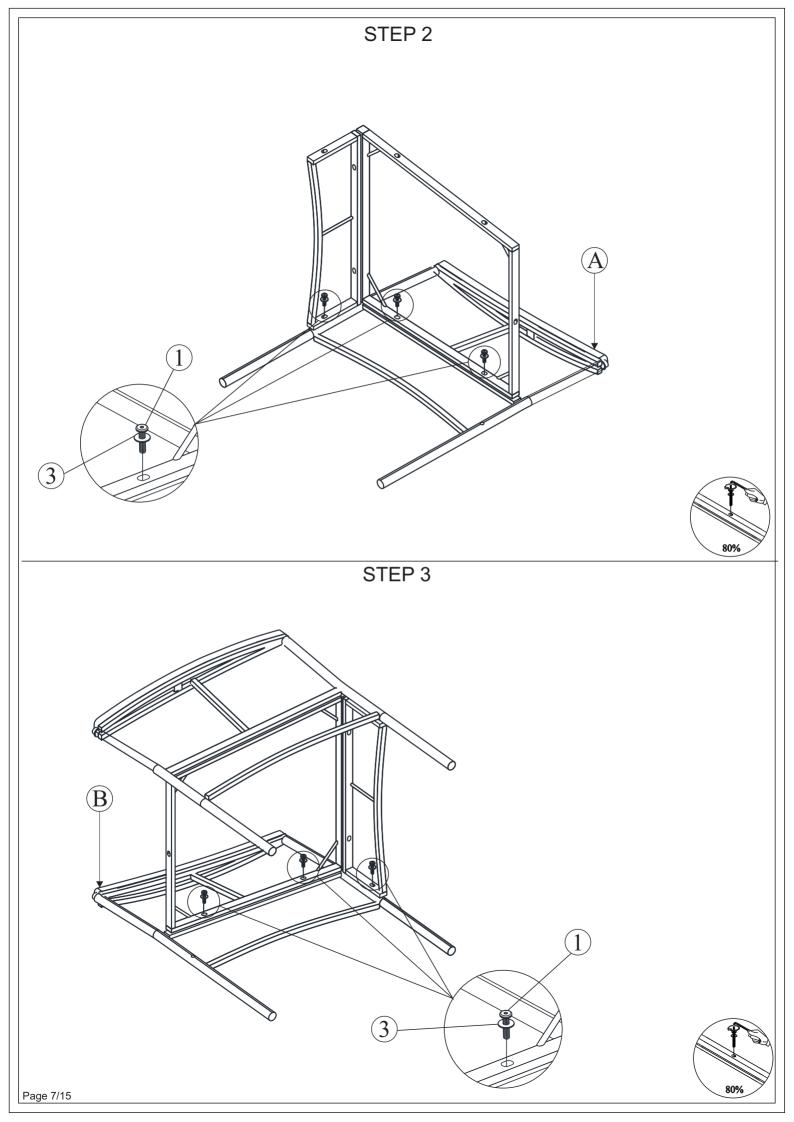

#### **ASSEMBLY INSTRUCTION:**

- 1. Remove hardware from box and sort by size.
- 2. Please check to see that all hardware and parts are present prior start of assembly.
- 3. Please follow attached instruction in the same sequence as numbered to assure fast and easy.
  - 1. Don't attempt to repair or modify parts that are broken or defective. please contact the store immediately.
  - 2. This product is for home use only and not intended for commercial establishments.
  - 3. Two persons are required for assembly.
  - 4. Approximate assembly time: 1/2 hours.

Page 1/15

- 5. Component parts and fittings contained in the box.
  - Please sort out all parts before you begin to assemble the item.
  - This is to make sure you always use the correct part.
- 6. It is STRONGLY RECOMMENDED that you ANCHOR this product.