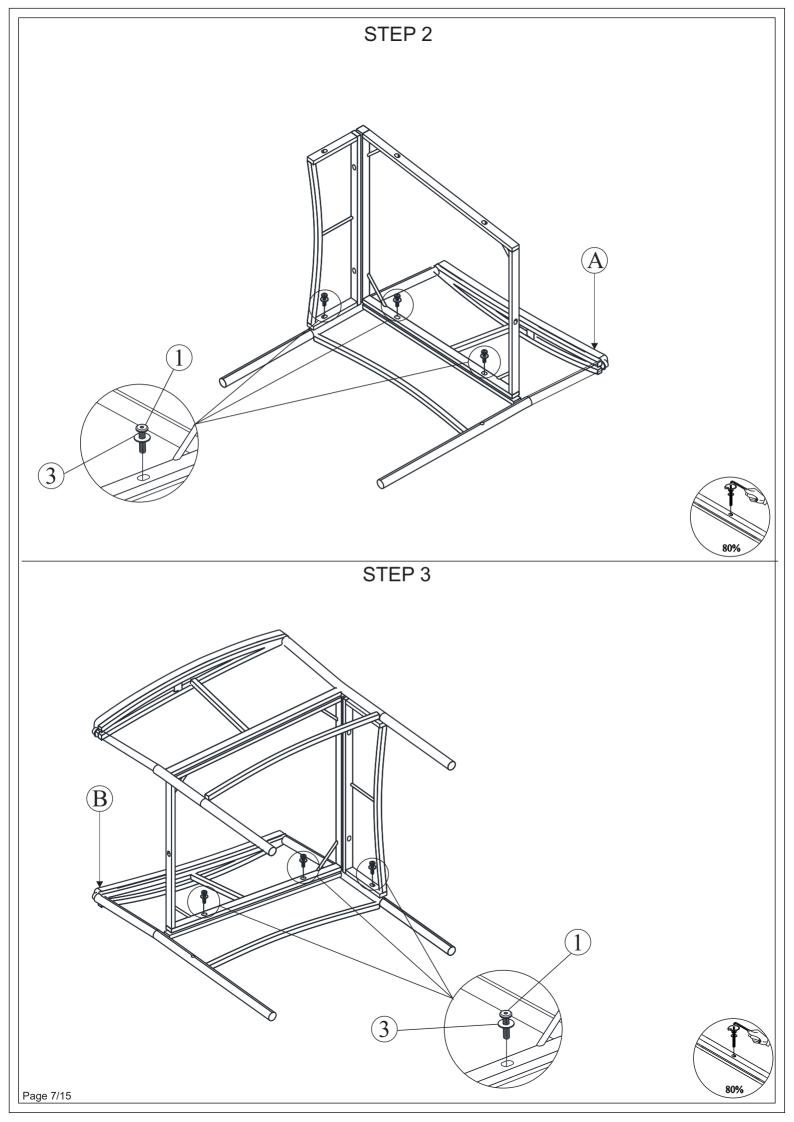

## **ASSEMBLY INSTRUCTION:**

- 1. Remove hardware from box and sort by size.
- 2. Please check to see that all hardware and parts are present prior start of assembly.
- 3. Please follow attached instruction in the same sequence as numbered to assure fast and easy.
- 1. Don't attempt to repair or modify parts that are broken or defective. please contact the store immediately.
- 2. This product is for home use only and not intended for commercial establishments.
- 3. Two persons are required for assembly.
- 4. Approximate assembly time: 1/2 hours.
- 5. Component parts and fittings contained in the box. Please sort out all parts before you begin to assemble the item. This is to make sure you always use the correct part.
- 6. It is STRONGLY RECOMMENDED that you ANCHOR this product. Toppling furniture can cause serious injuries and death. This product has not been fitted with an anchor strap.