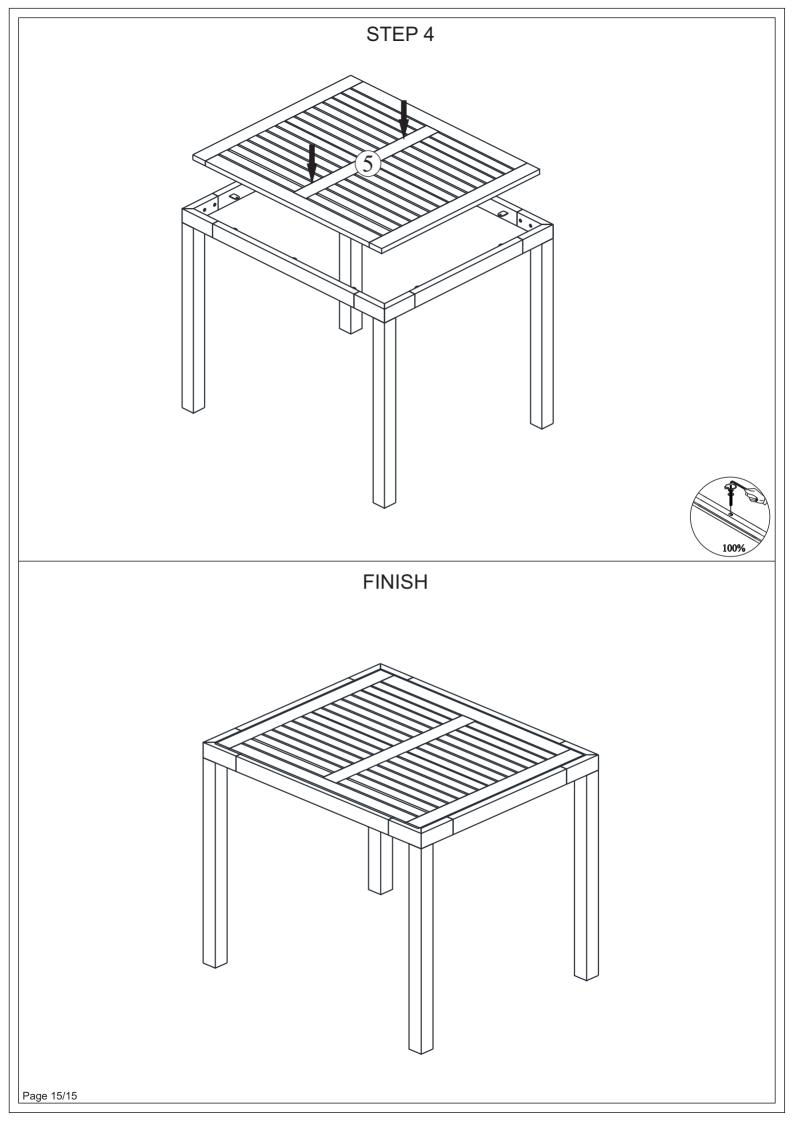

## ASSEMBLY INSTRUCTIONS ITEM #: WF301599AAB WF301600AAB WF301601AAB

Thank you for purchasing this quality product. Be sure to check all packing material carefully for small Hardware which may have come loose inside the carton during shipment. Identify and count all hardware and compare with the hardware list below.

## **ASSEMBLY INSTRUCTION:**

- 1. Remove hardware from box and sort by size.
- 2. Please check to see that all hardware and parts are present prior start of assembly.
- 3. Please follow attached instruction in the same sequence as numbered to assure fast and easy.
- 1. Don't attempt to repair or modify parts that are broken or defective. please contact the store immediately.
- 2. This product is for home use only and not intended for commercial establishments.
- 3. Two persons are required for assembly.
- 4. Approximate assembly time: 1/2 hours.
- 5. Component parts and fittings contained in the box. Please sort out all parts before you begin to assemble the item. This is to make sure you always use the correct part.
- 6. It is STRONGLY RECOMMENDED that you ANCHOR this product. Toppling furniture can cause serious injuries and death. This product has not been fitted with an anchor strap.