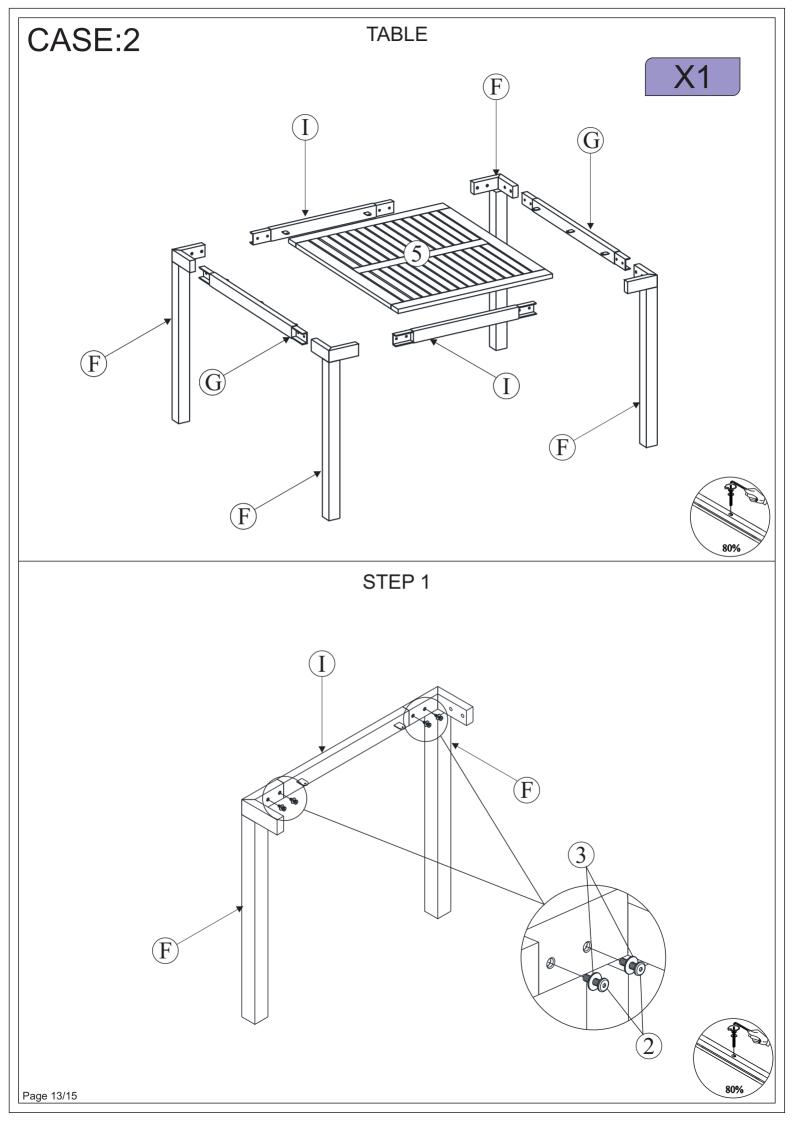

## ASSEMBLY INSTRUCTIONS ITEM #: WF301599AAB WF301600AAB WF301601AAB

Thank you for purchasing this quality product. Be sure to check all packing material carefully for small Hardware which may have come loose inside the carton during shipment. Identify and count all hardware and compare with the hardware list below.

## **ASSEMBLY INSTRUCTION:**

- 1. Remove hardware from box and sort by size.
- 2. Please check to see that all hardware and parts are present prior start of assembly.
- 3. Please follow attached instruction in the same sequence as numbered to assure fast and easy.
- 1. Don't attempt to repair or modify parts that are broken or defective. please contact the store immediately.
- 2. This product is for home use only and not intended for commercial establishments.
- 3. Two persons are required for assembly.
- 4. Approximate assembly time: 1/2 hours.
- 5. Component parts and fittings contained in the box. Please sort out all parts before you begin to assemble the item. This is to make sure you always use the correct part.
- 6. It is STRONGLY RECOMMENDED that you ANCHOR this product. Toppling furniture can cause serious injuries and death. This product has not been fitted with an anchor strap.