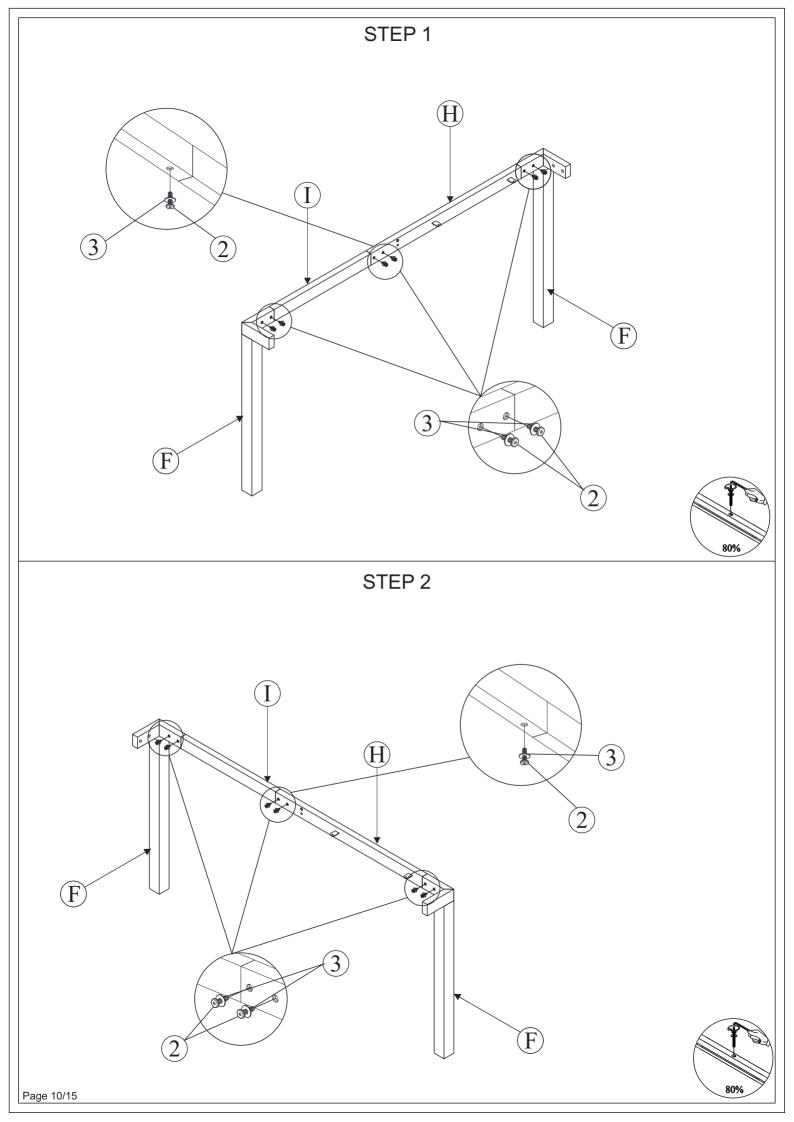

## **ASSEMBLY INSTRUCTION:**

- 1. Remove hardware from box and sort by size.
- 2. Please check to see that all hardware and parts are present prior start of assembly.
- 3. Please follow attached instruction in the same sequence as numbered to assure fast and easy.
- 1. Don't attempt to repair or modify parts that are broken or defective. please contact the store immediately.
- 2. This product is for home use only and not intended for commercial establishments.
- 3. Two persons are required for assembly.
- 4. Approximate assembly time: 1/2 hours.
- 5. Component parts and fittings contained in the box. Please sort out all parts before you begin to assemble the item. This is to make sure you always use the correct part.
- 6. It is STRONGLY RECOMMENDED that you ANCHOR this product. Toppling furniture can cause serious injuries and death. This product has not been fitted with an anchor strap.