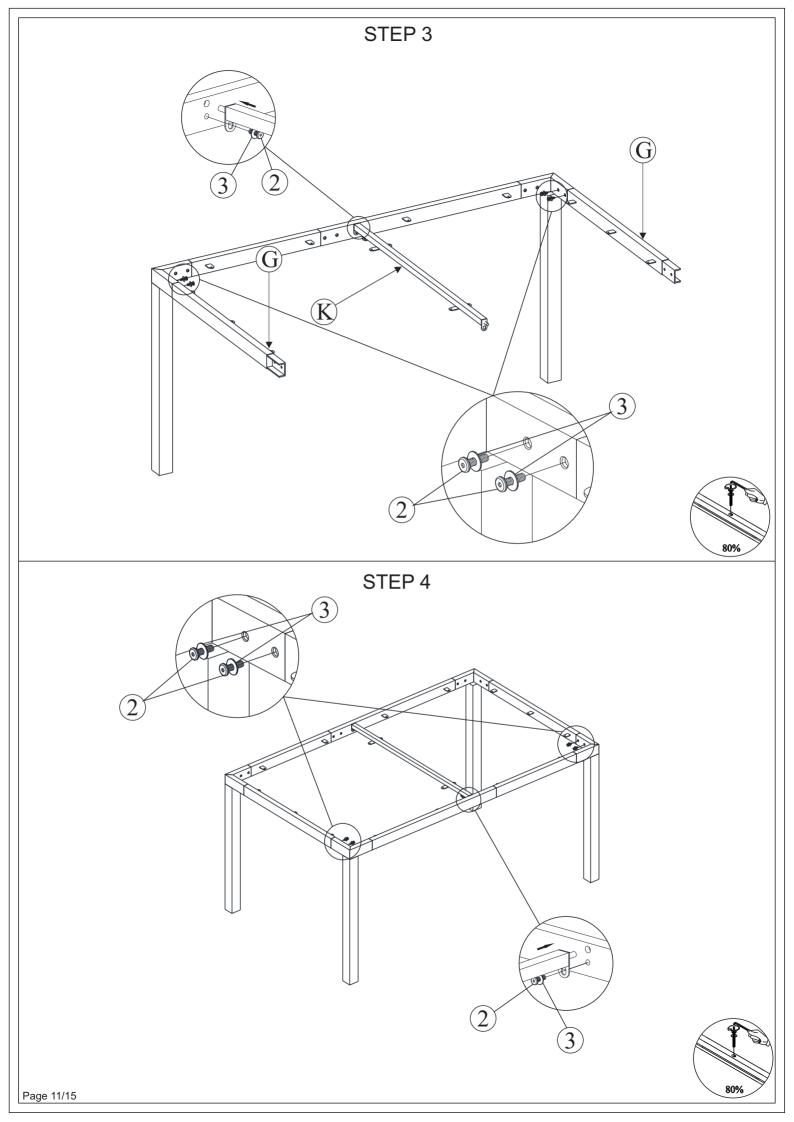

## **ASSEMBLY INSTRUCTION:**

- 1. Remove hardware from box and sort by size.
- 2. Please check to see that all hardware and parts are present prior start of assembly.
- 3. Please follow attached instruction in the same sequence as numbered to assure fast and easy.
- 1. Don't attempt to repair or modify parts that are broken or defective. please contact the store immediately.
- 2. This product is for home use only and not intended for commercial establishments.
- 3. Two persons are required for assembly.
- 4. Approximate assembly time: 1/2 hours.
- 5. Component parts and fittings contained in the box. Please sort out all parts before you begin to assemble the item. This is to make sure you always use the correct part.
- 6. It is STRONGLY RECOMMENDED that you ANCHOR this product. Toppling furniture can cause serious injuries and death. This product has not been fitted with an anchor strap.