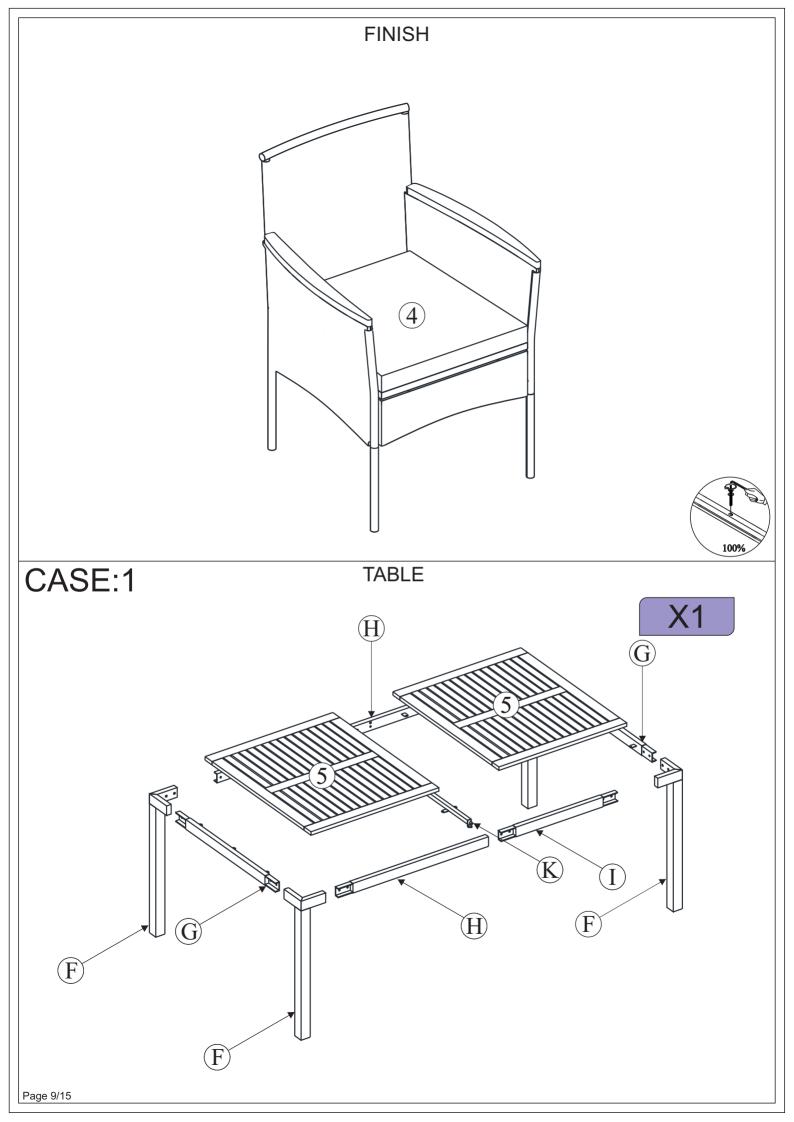

## ASSEMBLY INSTRUCTIONS ITEM #: WF301599AAB WF301600AAB WF301601AAB

Thank you for purchasing this quality product. Be sure to check all packing material carefully for small Hardware which may have come loose inside the carton during shipment. Identify and count all hardware and compare with the hardware list below.