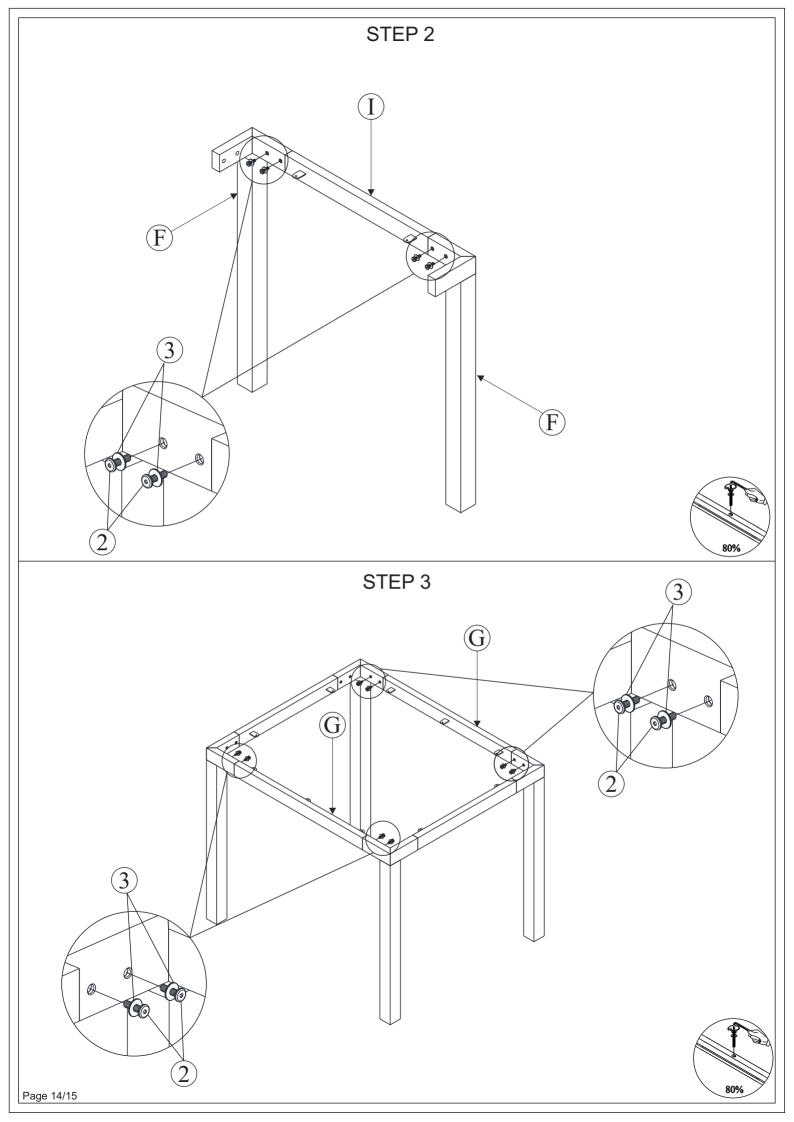

## ASSEMBLY INSTRUCTIONS ITEM #: WF301599AAB WF301600AAB WF301601AAB

Thank you for purchasing this quality product. Be sure to check all packing material carefully for small Hardware which may have come loose inside the carton during shipment. Identify and count all hardware and compare with the hardware list below.

## **ASSEMBLY INSTRUCTION:**

- 1. Remove hardware from box and sort by size.
- 2. Please check to see that all hardware and parts are present prior start of assembly.
- 3. Please follow attached instruction in the same sequence as numbered to assure fast and easy.
- 1. Don't attempt to repair or modify parts that are broken or defective. please contact the store immediately.
- 2. This product is for home use only and not intended for commercial establishments.
- 3. Two persons are required for assembly.
- 4. Approximate assembly time: 1/2 hours.
- 5. Component parts and fittings contained in the box. Please sort out all parts before you begin to assemble the item. This is to make sure you always use the correct part.
- 6. It is STRONGLY RECOMMENDED that you ANCHOR this product. Toppling furniture can cause serious injuries and death. This product has not been fitted with an anchor strap.