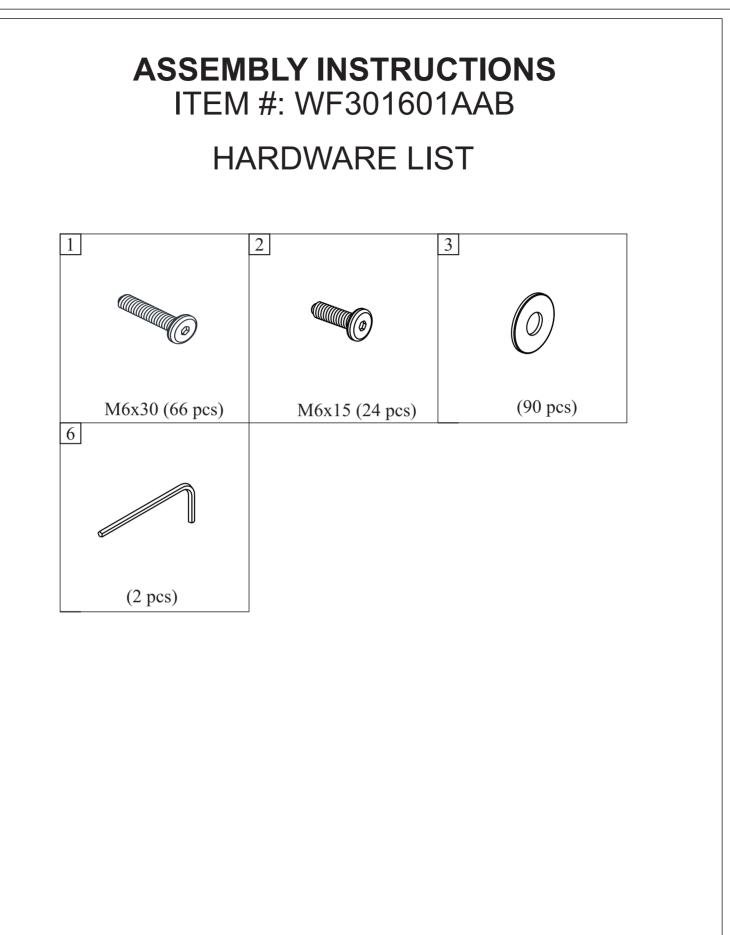

## ASSEMBLY INSTRUCTIONS ITEM #: WF301599AAB WF301600AAB WF301601AAB

Thank you for purchasing this quality product. Be sure to check all packing material carefully for small Hardware which may have come loose inside the carton during shipment. Identify and count all hardware and compare with the hardware list below.