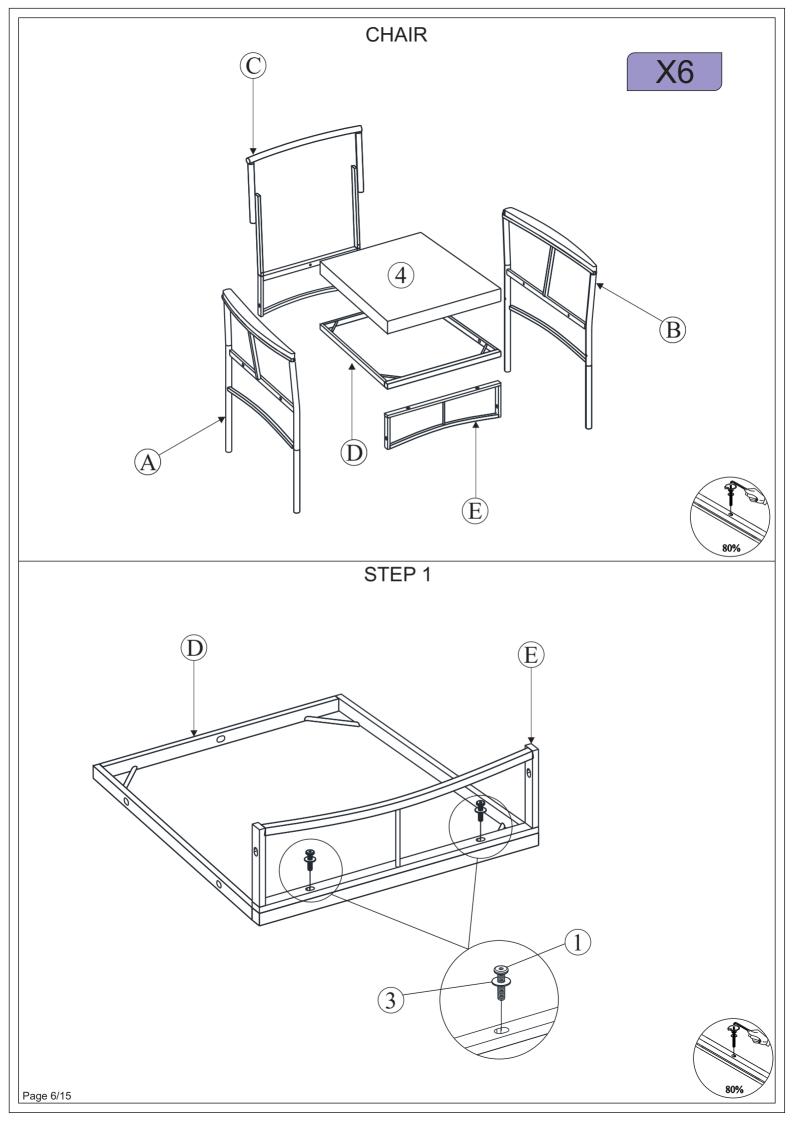

## **ASSEMBLY INSTRUCTION:**

- 1. Remove hardware from box and sort by size.
- 2. Please check to see that all hardware and parts are present prior start of assembly.
- 3. Please follow attached instruction in the same sequence as numbered to assure fast and easy.
- 1. Don't attempt to repair or modify parts that are broken or defective. please contact the store immediately.
- 2. This product is for home use only and not intended for commercial establishments.
- 3. Two persons are required for assembly.
- 4. Approximate assembly time: 1/2 hours.
- 5. Component parts and fittings contained in the box. Please sort out all parts before you begin to assemble the item. This is to make sure you always use the correct part.
- 6. It is STRONGLY RECOMMENDED that you ANCHOR this product. Toppling furniture can cause serious injuries and death. This product has not been fitted with an anchor strap.