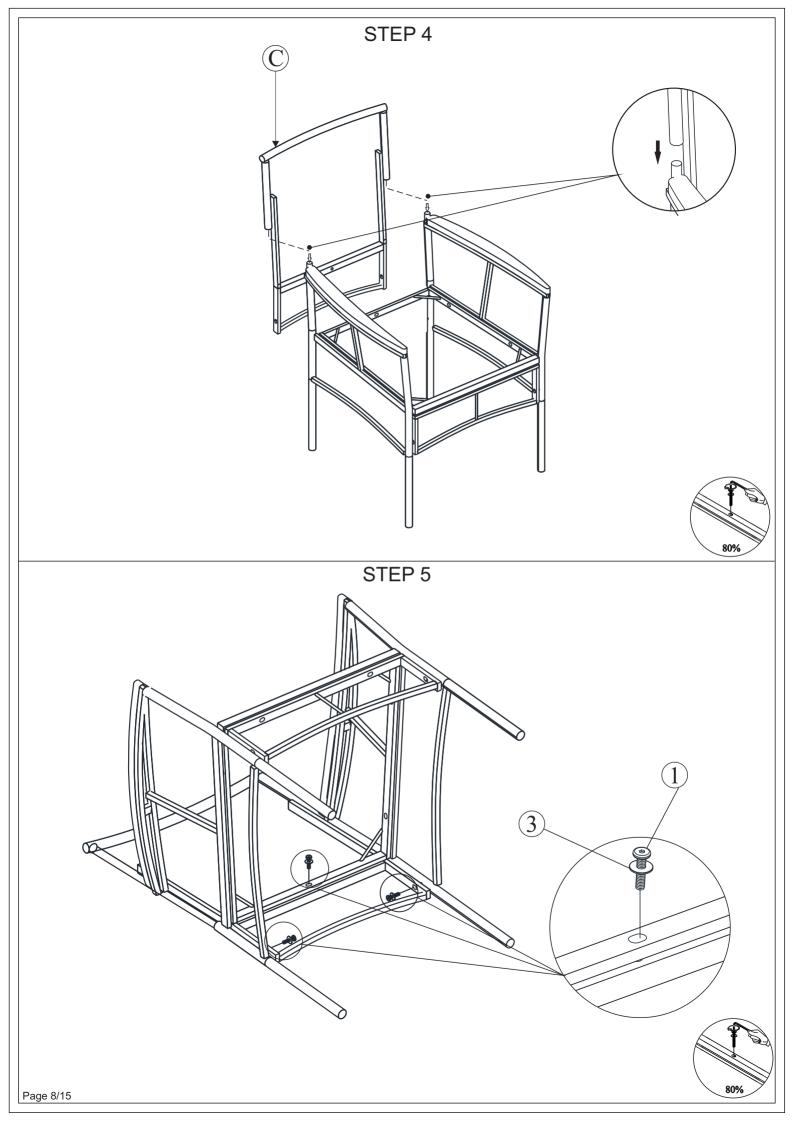

## **ASSEMBLY INSTRUCTION:**

- 1. Remove hardware from box and sort by size.
- 2. Please check to see that all hardware and parts are present prior start of assembly.
- 3. Please follow attached instruction in the same sequence as numbered to assure fast and easy.
- 1. Don't attempt to repair or modify parts that are broken or defective. please contact the store immediately.
- 2. This product is for home use only and not intended for commercial establishments.
- 3. Two persons are required for assembly.
- 4. Approximate assembly time: 1/2 hours.
- 5. Component parts and fittings contained in the box. Please sort out all parts before you begin to assemble the item. This is to make sure you always use the correct part.
- 6. It is STRONGLY RECOMMENDED that you ANCHOR this product. Toppling furniture can cause serious injuries and death. This product has not been fitted with an anchor strap.