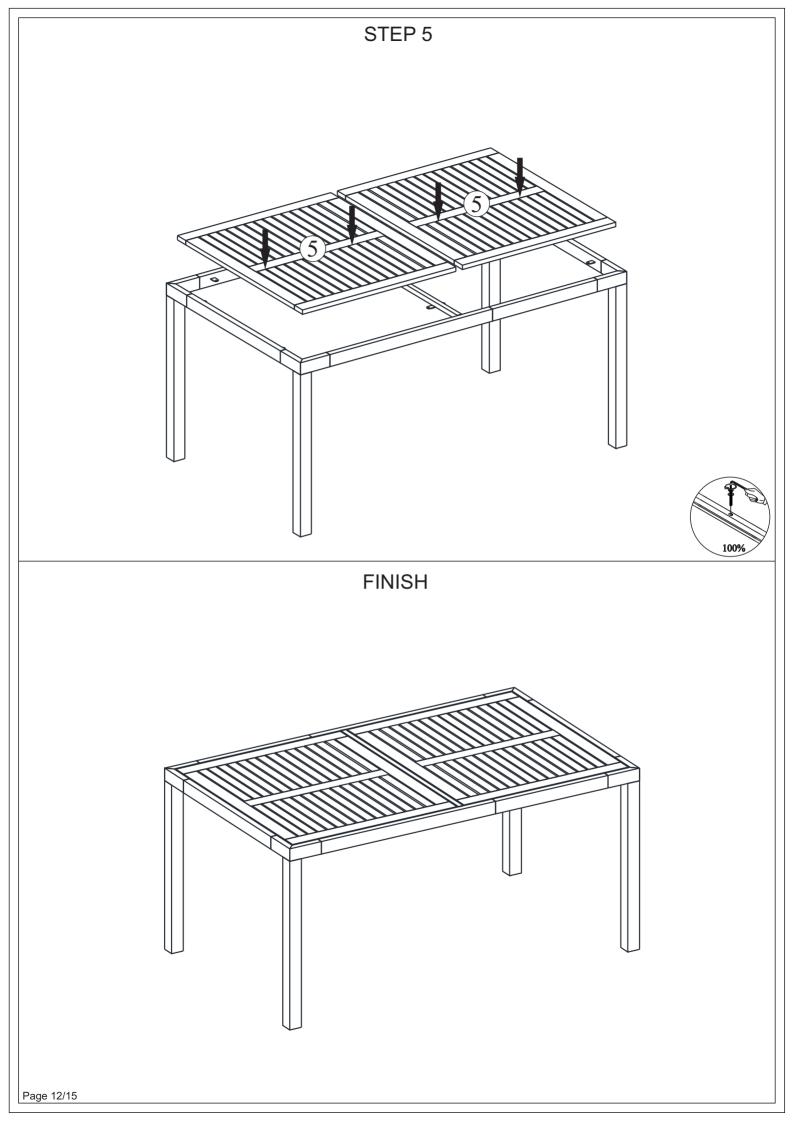

## **ASSEMBLY INSTRUCTION:**

- 1. Remove hardware from box and sort by size.
- 2. Please check to see that all hardware and parts are present prior start of assembly.
- 3. Please follow attached instruction in the same sequence as numbered to assure fast and easy.
- 1. Don't attempt to repair or modify parts that are broken or defective. please contact the store immediately.
- 2. This product is for home use only and not intended for commercial establishments.
- 3. Two persons are required for assembly.
- 4. Approximate assembly time: 1/2 hours.
- 5. Component parts and fittings contained in the box. Please sort out all parts before you begin to assemble the item. This is to make sure you always use the correct part.
- 6. It is STRONGLY RECOMMENDED that you ANCHOR this product. Toppling furniture can cause serious injuries and death. This product has not been fitted with an anchor strap.