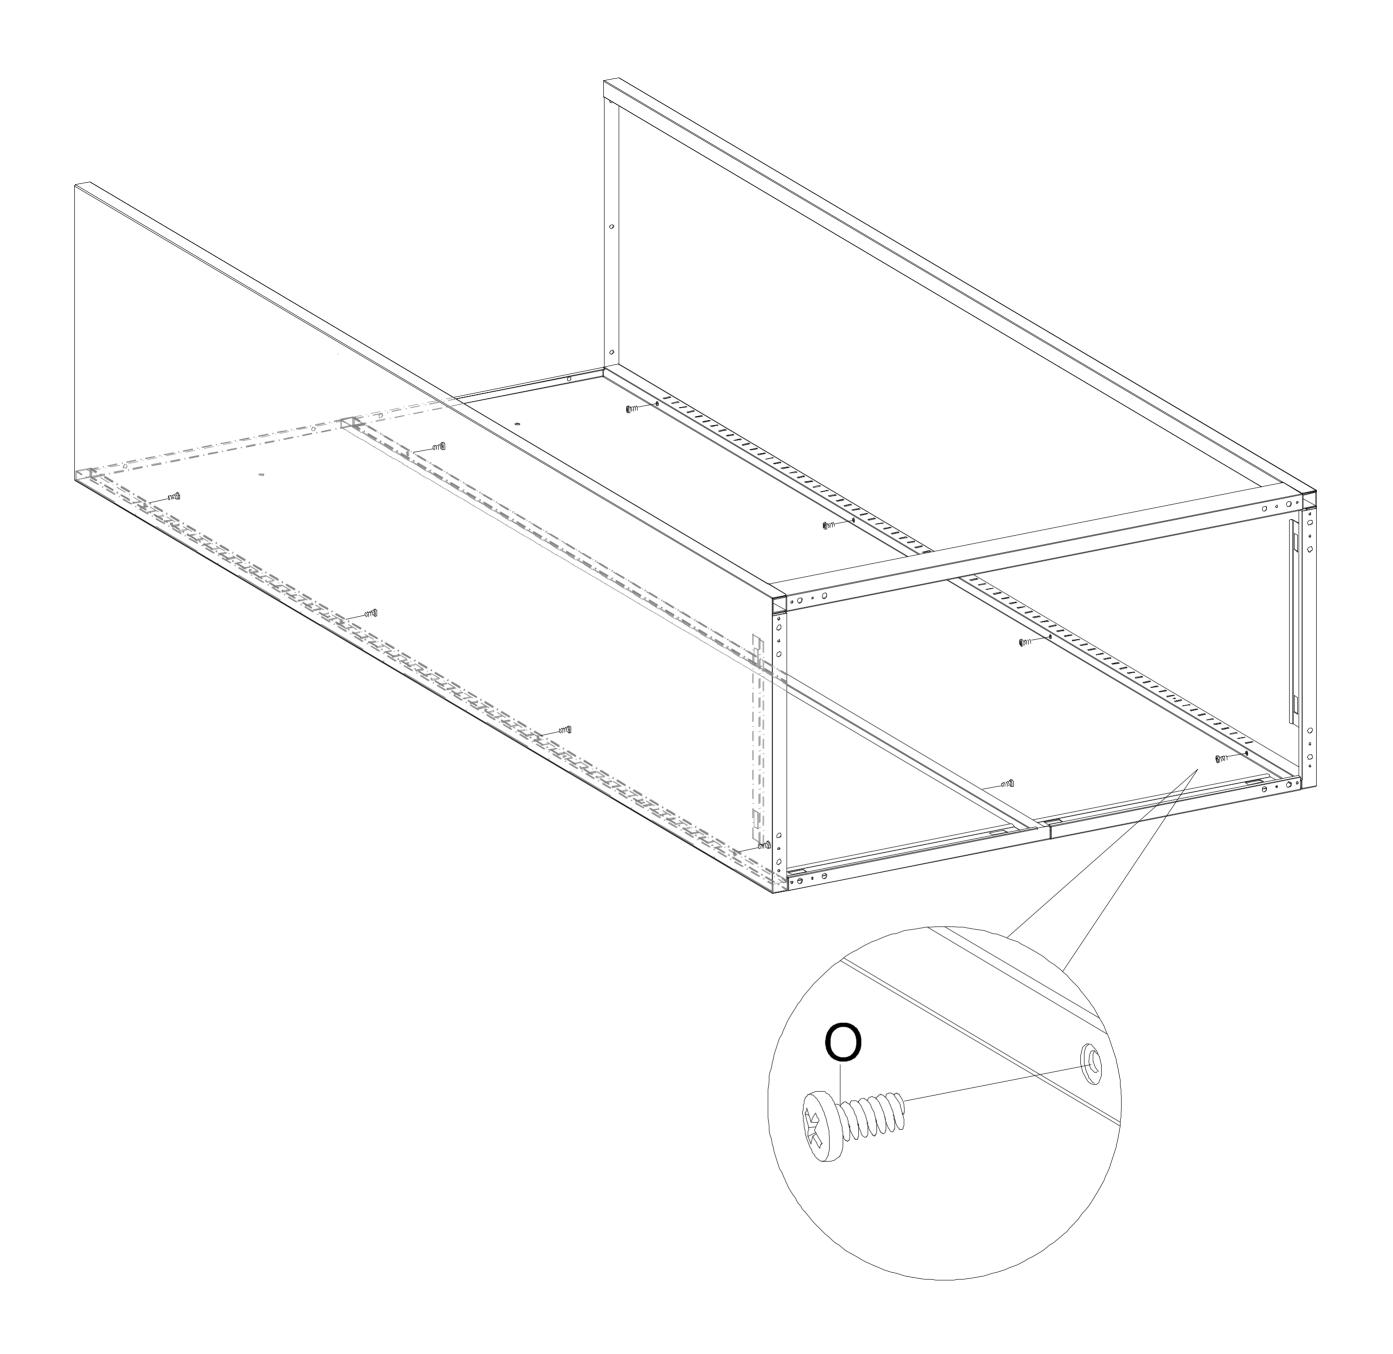

• It is suggested to use an electric drill when installing the screws.

0 16 PC S

Q promonomore 2 PC S