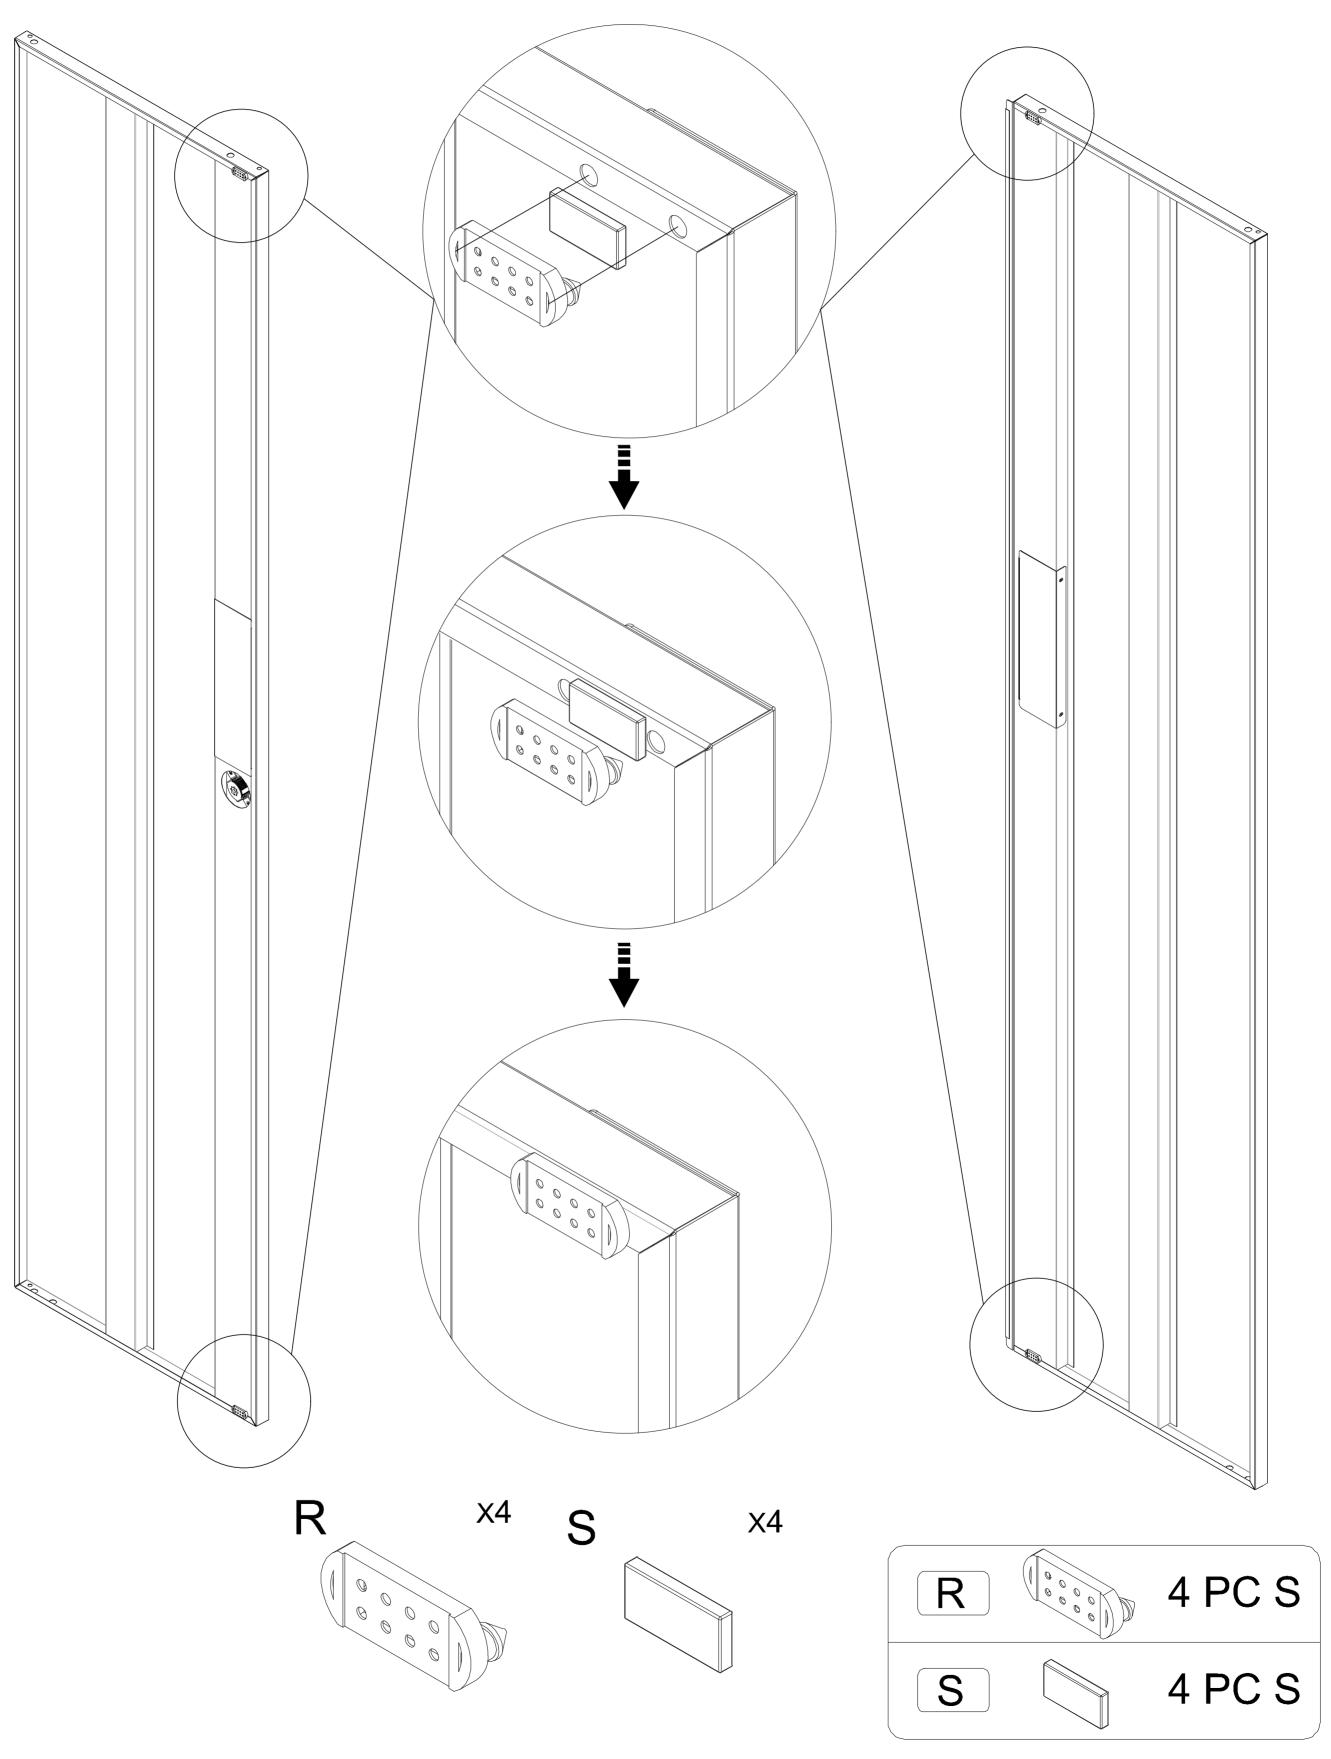

• It is suggested to use an electric drill when installing the screws.

0 16 PC S

Q promonomore 2 PC S