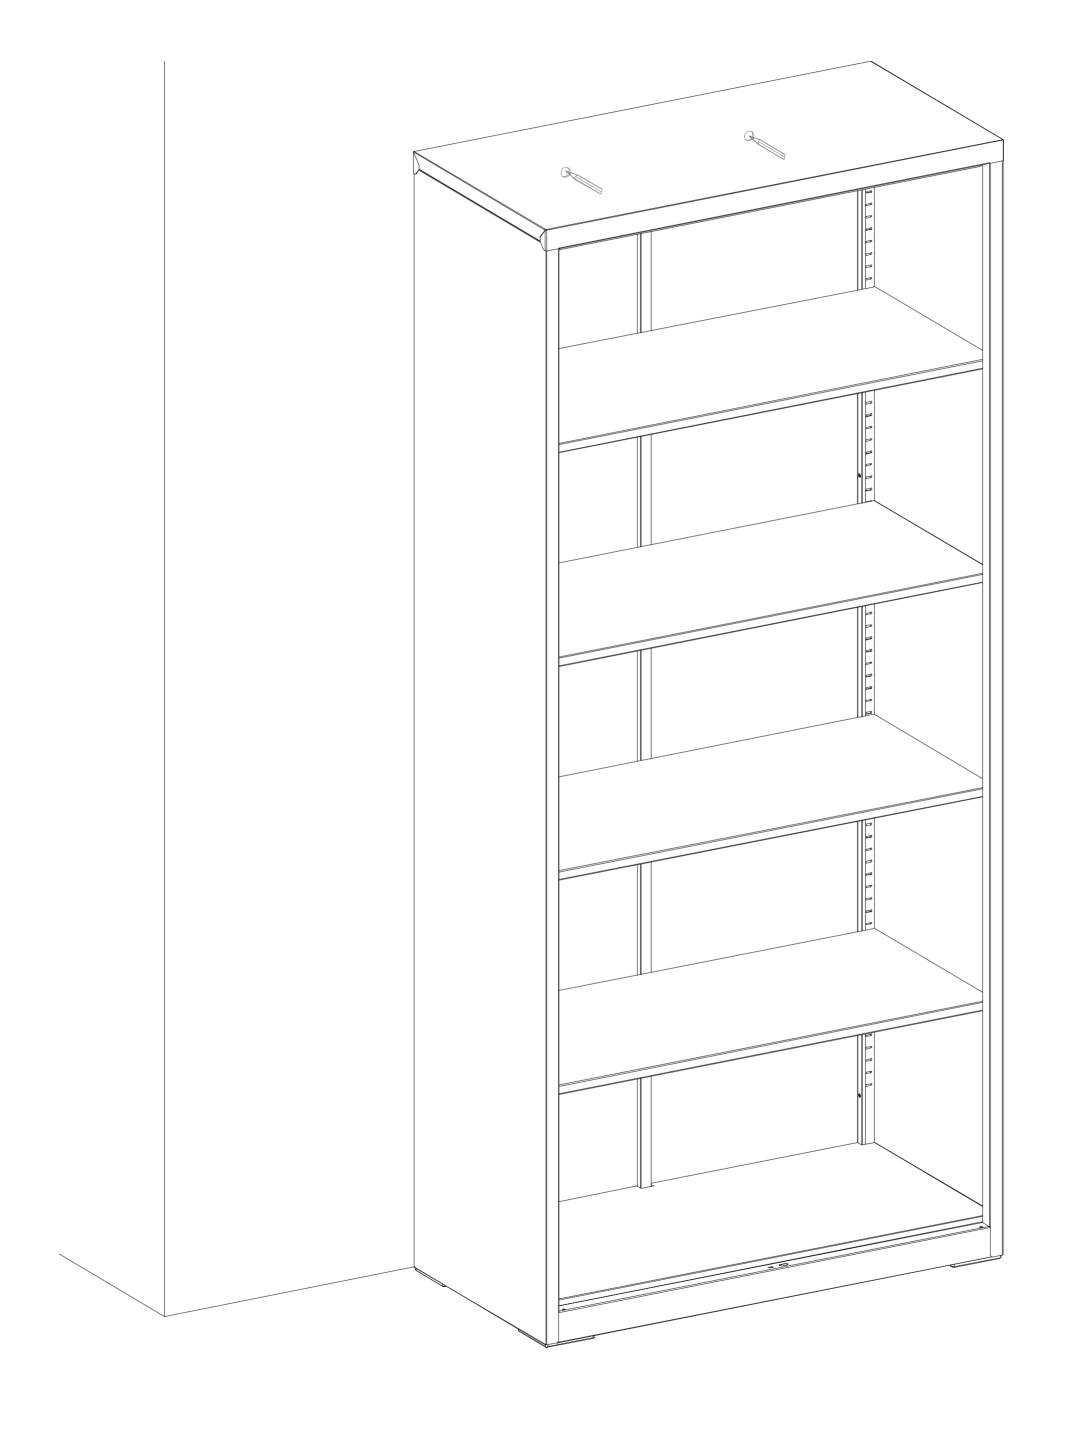

# Warnings

- This product is not intended for use by children under 3 years of age. Children must be under adult supervision to use the product.
- Children should not climb on or play near the product in order to avoid tipping over the product and causing serious injury.
- During assembly, keep the metal or small parts out of the reach of the children. It may be fatal if swallowed or inhaled.
- To avoid the potential dangers of suffocation, please keep all parts and packaging (film, plastic bags, foam, etc.) away from babies and children.
- Please fix the product to the wall with the anti-toppling kit to add safety.