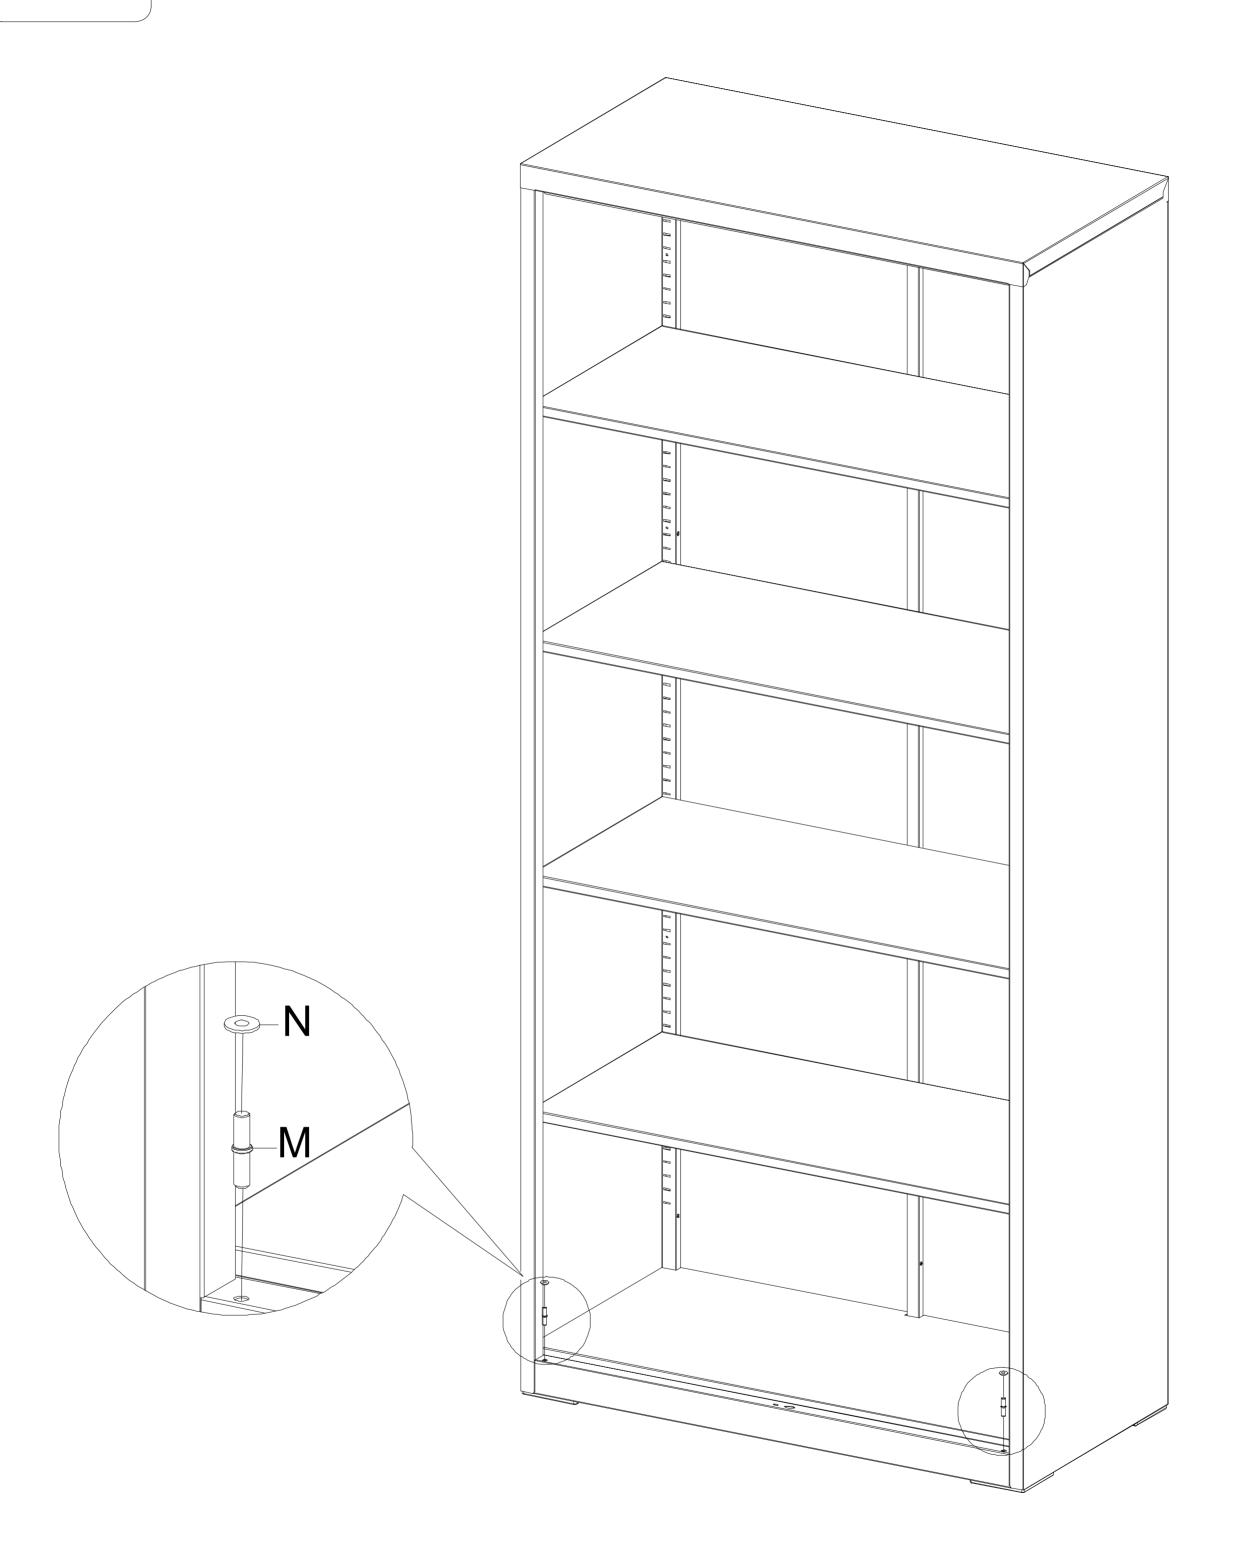

# Warnings

- This product is not intended for use by children under 3 years of age. Children must be under adult supervision to use the product.
- Children should not climb on or play near the product in order to avoid tipping over the product and causing serious injury.
- During assembly, keep the metal or small parts out of the reach of the children. It may be fatal if swallowed or inhaled.
- To avoid the potential dangers of suffocation, please keep all parts and packaging (film, plastic bags, foam, etc.) away from babies and children.
- Please fix the product to the wall with the anti-toppling kit to add safety.