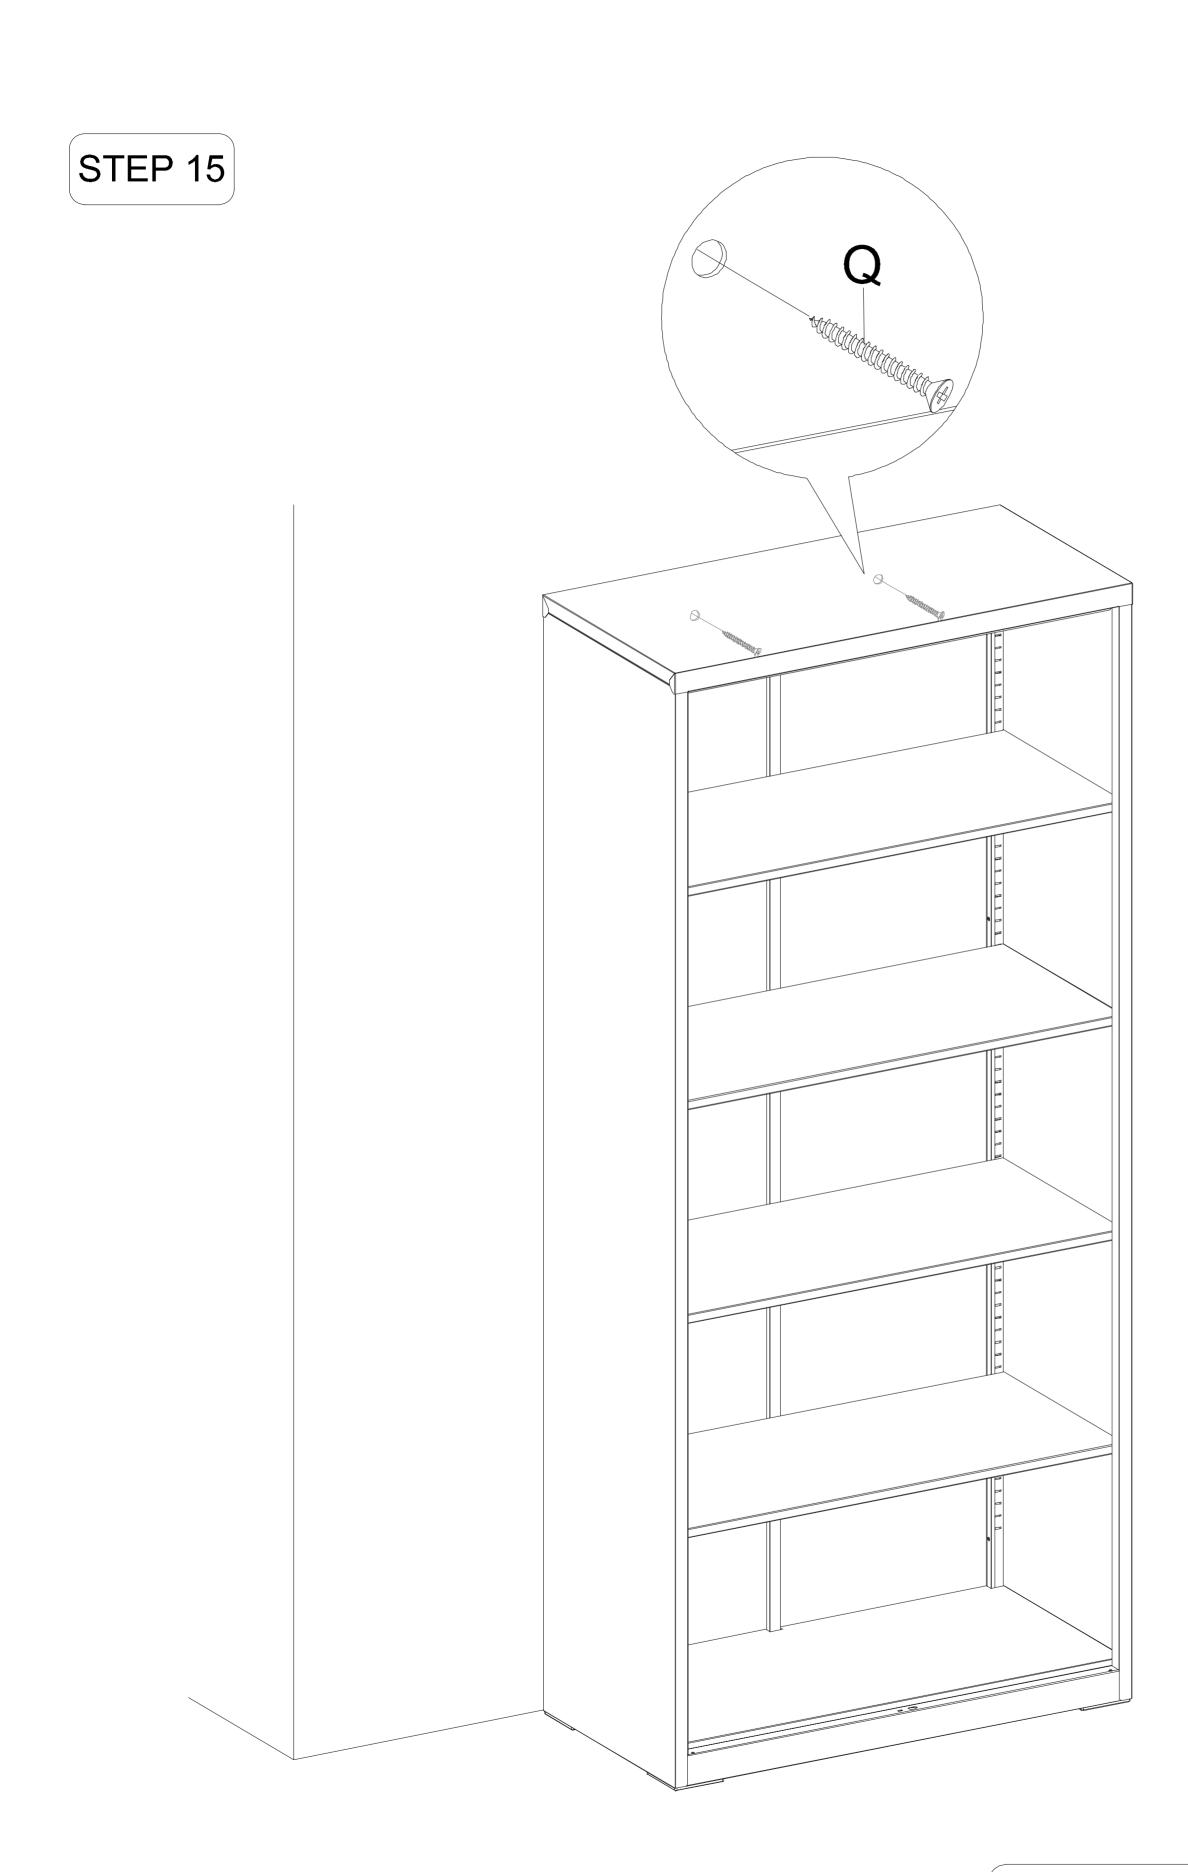

# Warnings

- This product is not intended for use by children under 3 years of age. Children must be under adult supervision to use the product.
- Children should not climb on or play near the product in order to avoid tipping over the product and causing serious injury.
- During assembly, keep the metal or small parts out of the reach of the children. It may be fatal if swallowed or inhaled.
- To avoid the potential dangers of suffocation, please keep all parts and packaging (film, plastic bags, foam, etc.) away from babies and children.
- Please fix the product to the wall with the anti-toppling kit to add safety.