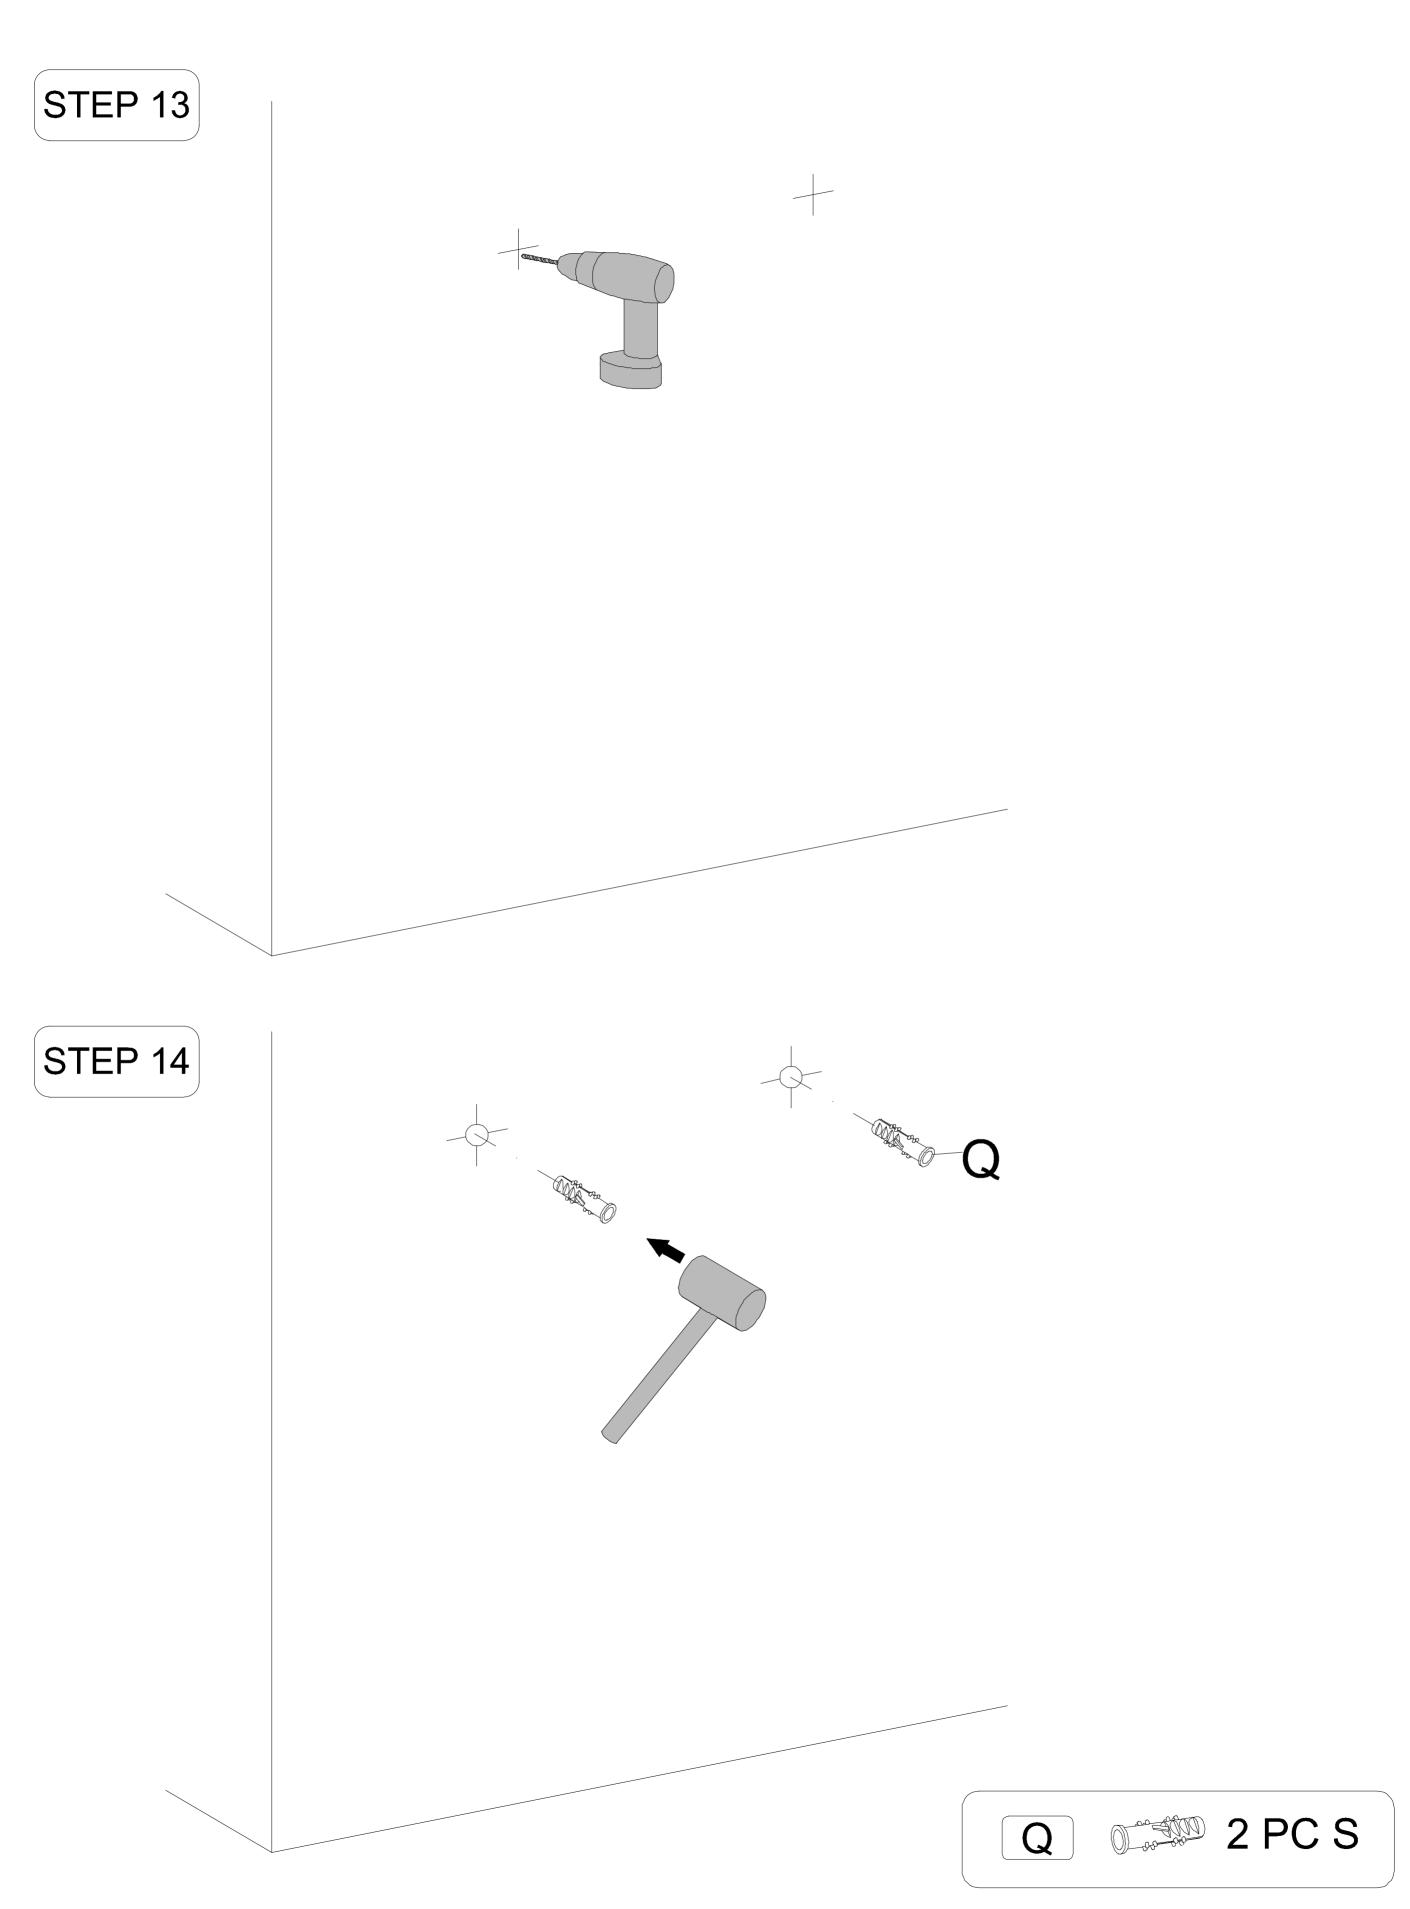

• It is suggested to use an electric drill when installing the screws.

0 16 PC S

Q promonomore 2 PC S