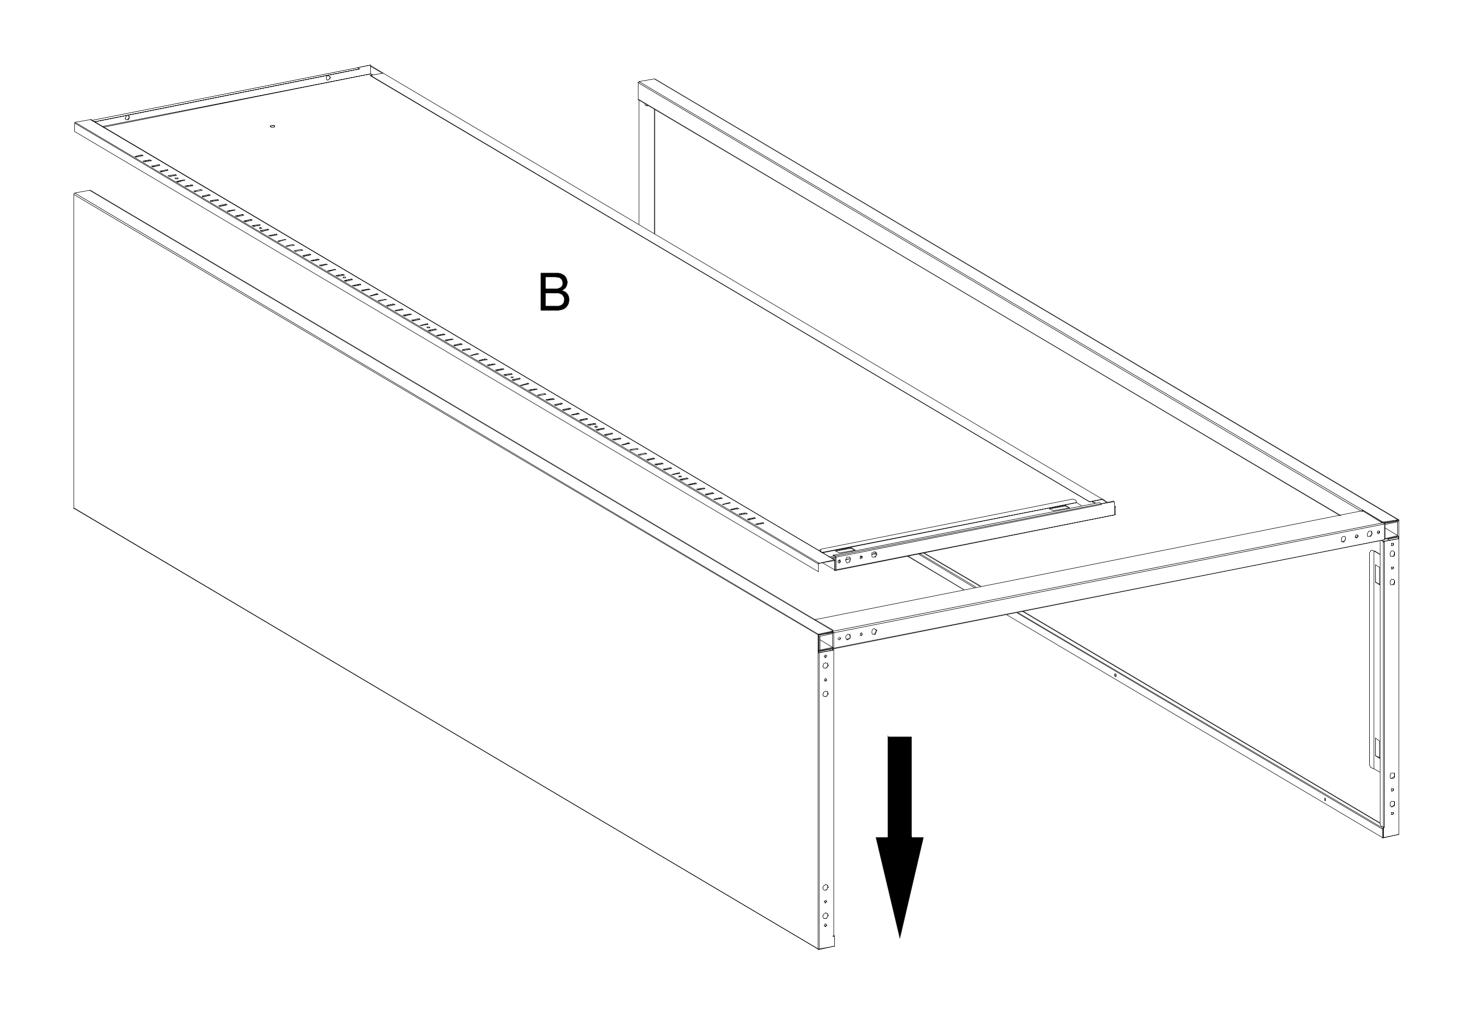

• It is suggested to use an electric drill when installing the screws.

0 16 PC S

Q promonomore 2 PC S