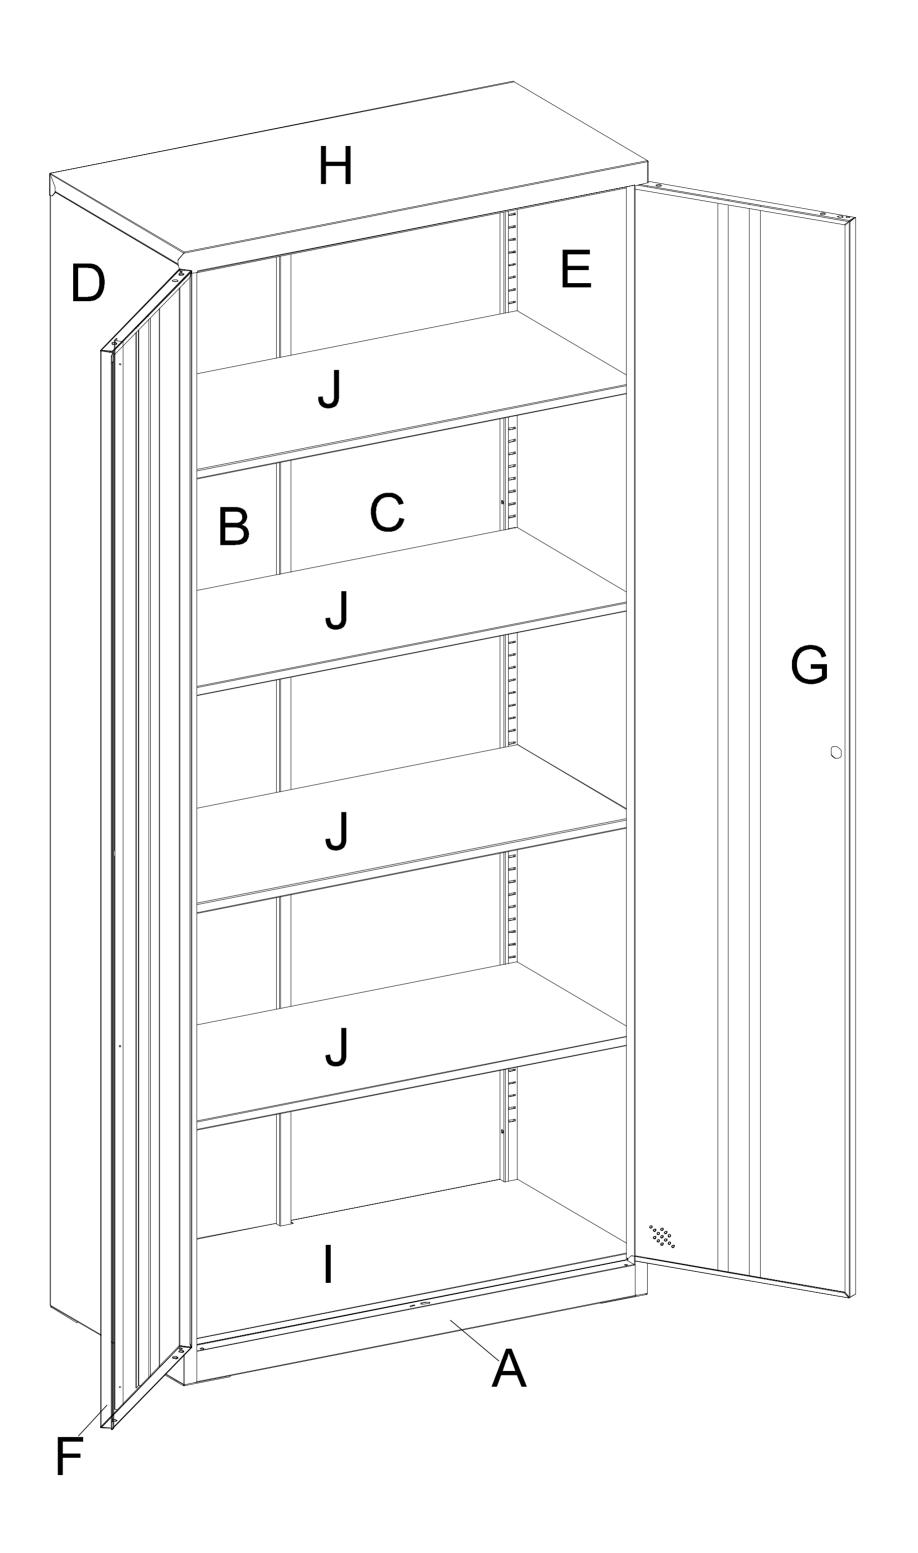

r a humid environment to keep from aging the product surface.
- When the weight is evenly distributed, the maximum static load capacity of each shelf is 82 kg (180 lb).

# Warnings

- This product is not intended for use by children under 3 years of age. Children must be under adult supervision to use the product.
- Children should not climb on or play near the product in order to avoid tipping over the product and causing serious injury.
- During assembly, keep the metal or small parts out of the reach of the children. It may be fatal if swallowed or inhaled.
- To avoid the potential dangers of suffocation, please keep all parts and packaging (film, plastic bags, foam, etc.) away from babies and children.
- Please fix the product to the wall with the anti-toppling kit to add safety.

















• It is suggested to use an electric drill when installing the screws.





0 16 PC S





















Q promonomore 2 PC S