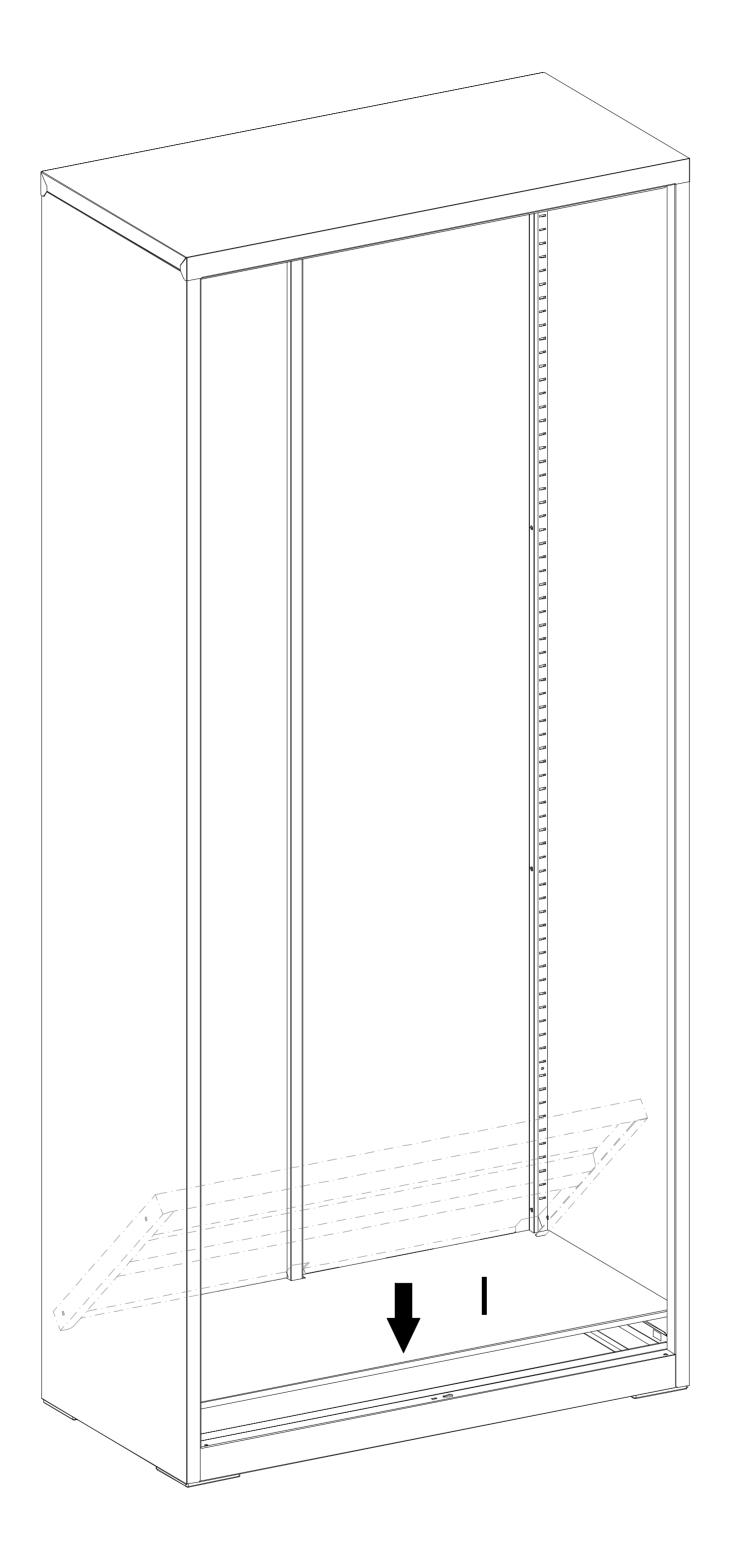

the maximum static load capacity of each shelf is 82 kg (180 lb).

# Warnings

- This product is not intended for use by children under 3 years of age. Children must be under adult supervision to use the product.
- Children should not climb on or play near the product in order to avoid tipping over the product and causing serious injury.
- During assembly, keep the metal or small parts out of the reach of the children. It may be fatal if swallowed or inhaled.
- To avoid the potential dangers of suffocation, please keep all parts and packaging (film, plastic bags, foam, etc.) away from babies and children.
- Please fix the product to the wall with the anti-toppling kit to add safety.

















• It is suggested to use an electric drill when installing the screws.





0 16 PC S





















Q promonomore 2 PC S