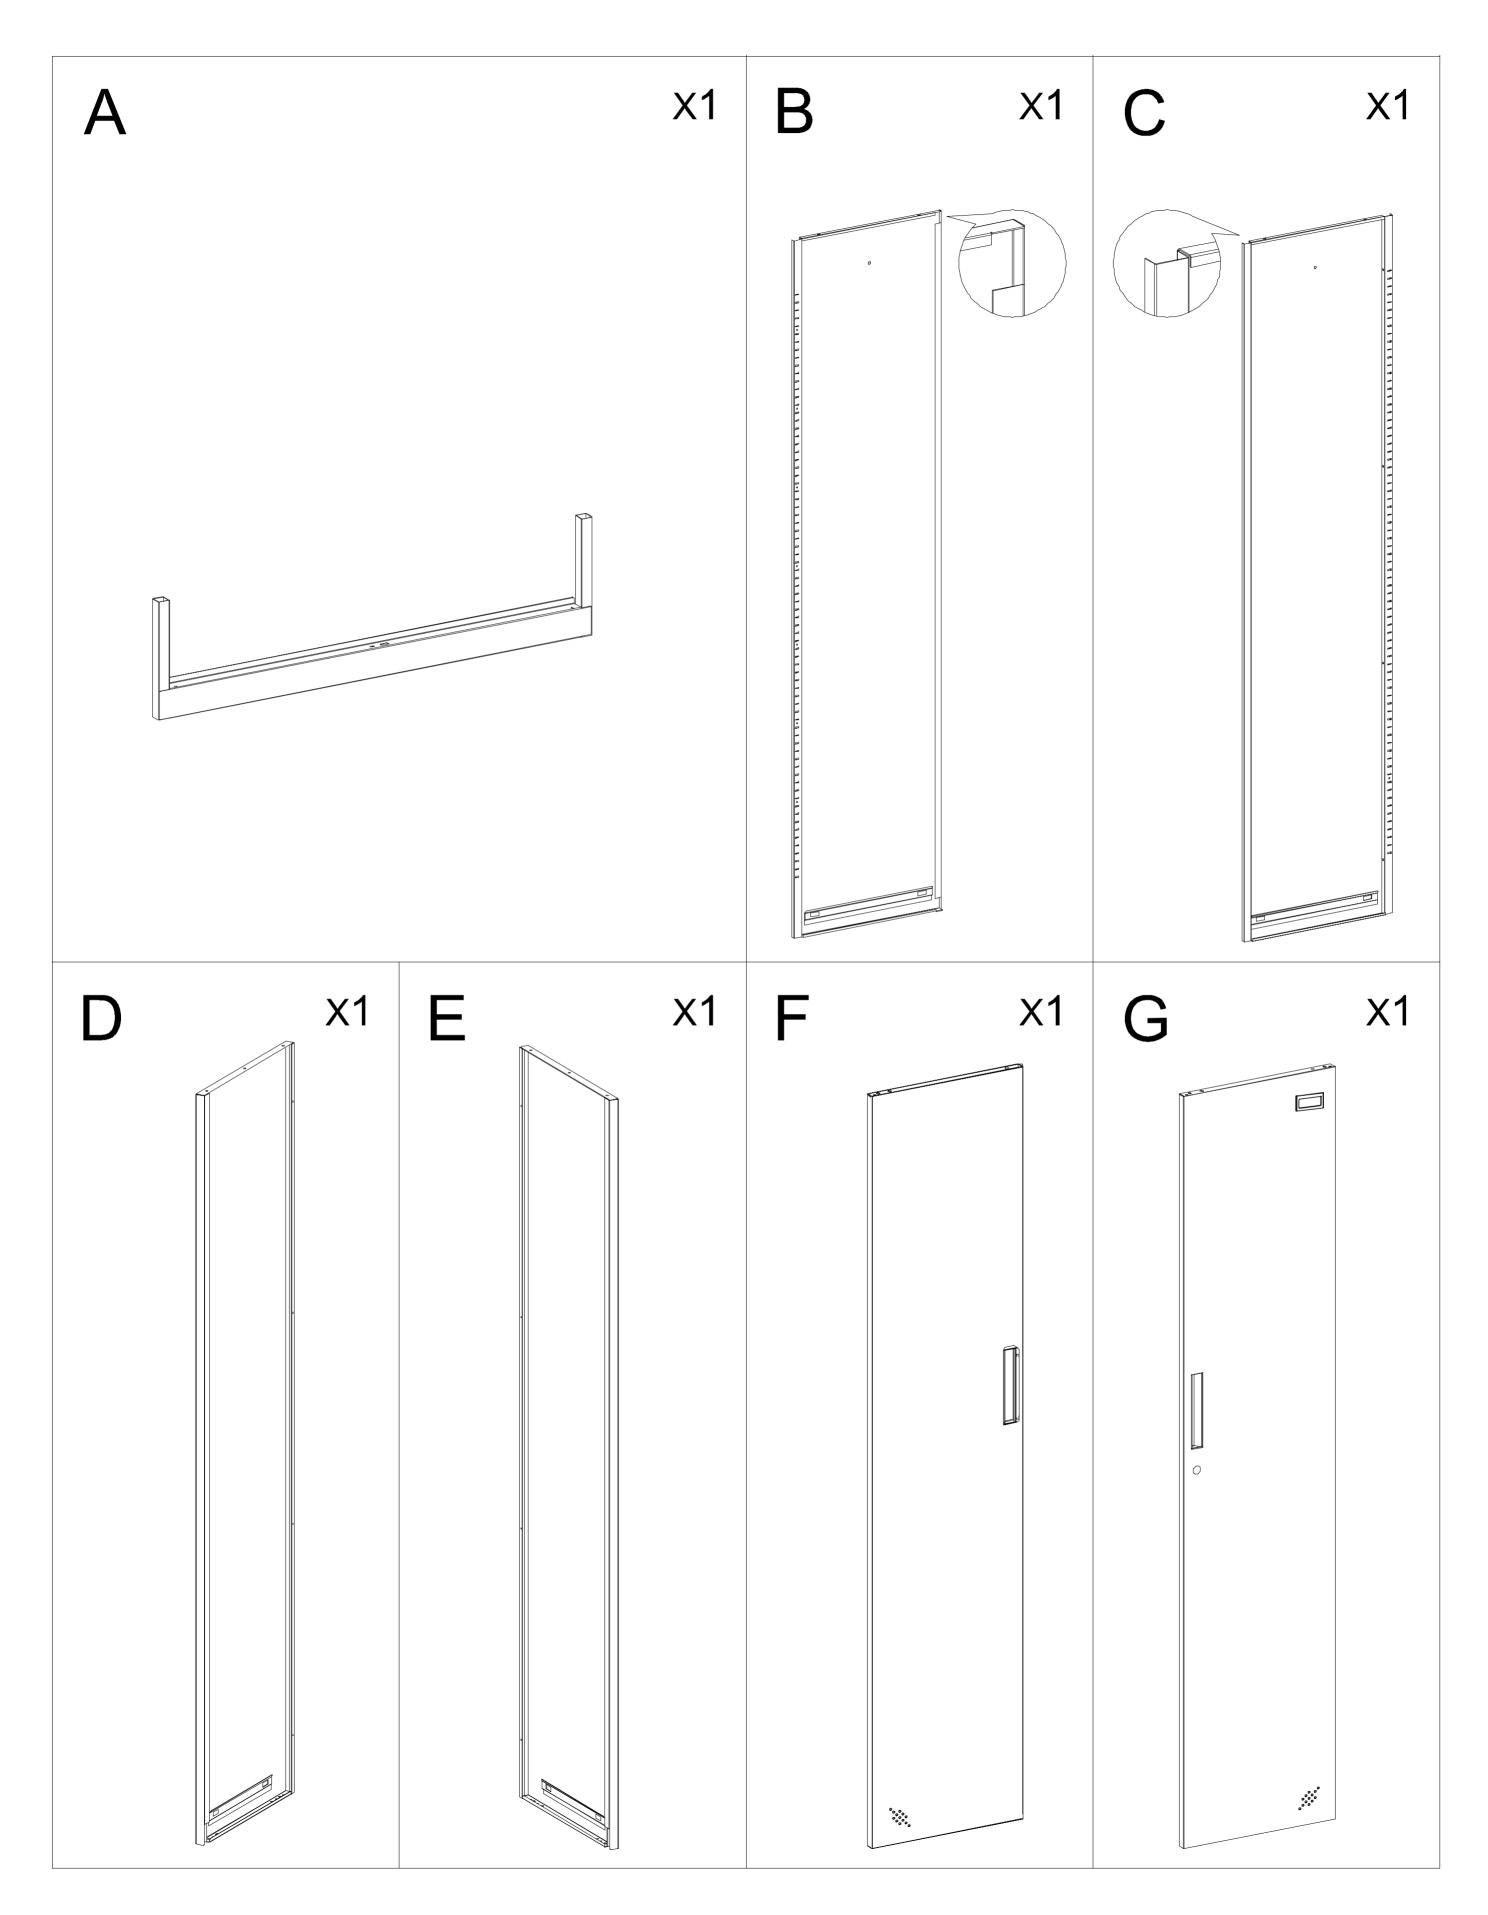

ht or a humid environment to keep from aging the product surface.
- When the weight is evenly distributed, the maximum static load capacity of each shelf is 82 kg (180 lb).

# Warnings

- This product is not intended for use by children under 3 years of age. Children must be under adult supervision to use the product.
- Children should not climb on or play near the product in order to avoid tipping over the product and causing serious injury.
- During assembly, keep the metal or small parts out of the reach of the children. It may be fatal if swallowed or inhaled.
- To avoid the potential dangers of suffocation, please keep all parts and packaging (film, plastic bags, foam, etc.) away from babies and children.
- Please fix the product to the wall with the anti-toppling kit to add safety.

















• It is suggested to use an electric drill when installing the screws.





0 16 PC S





















Q promonomore 2 PC S