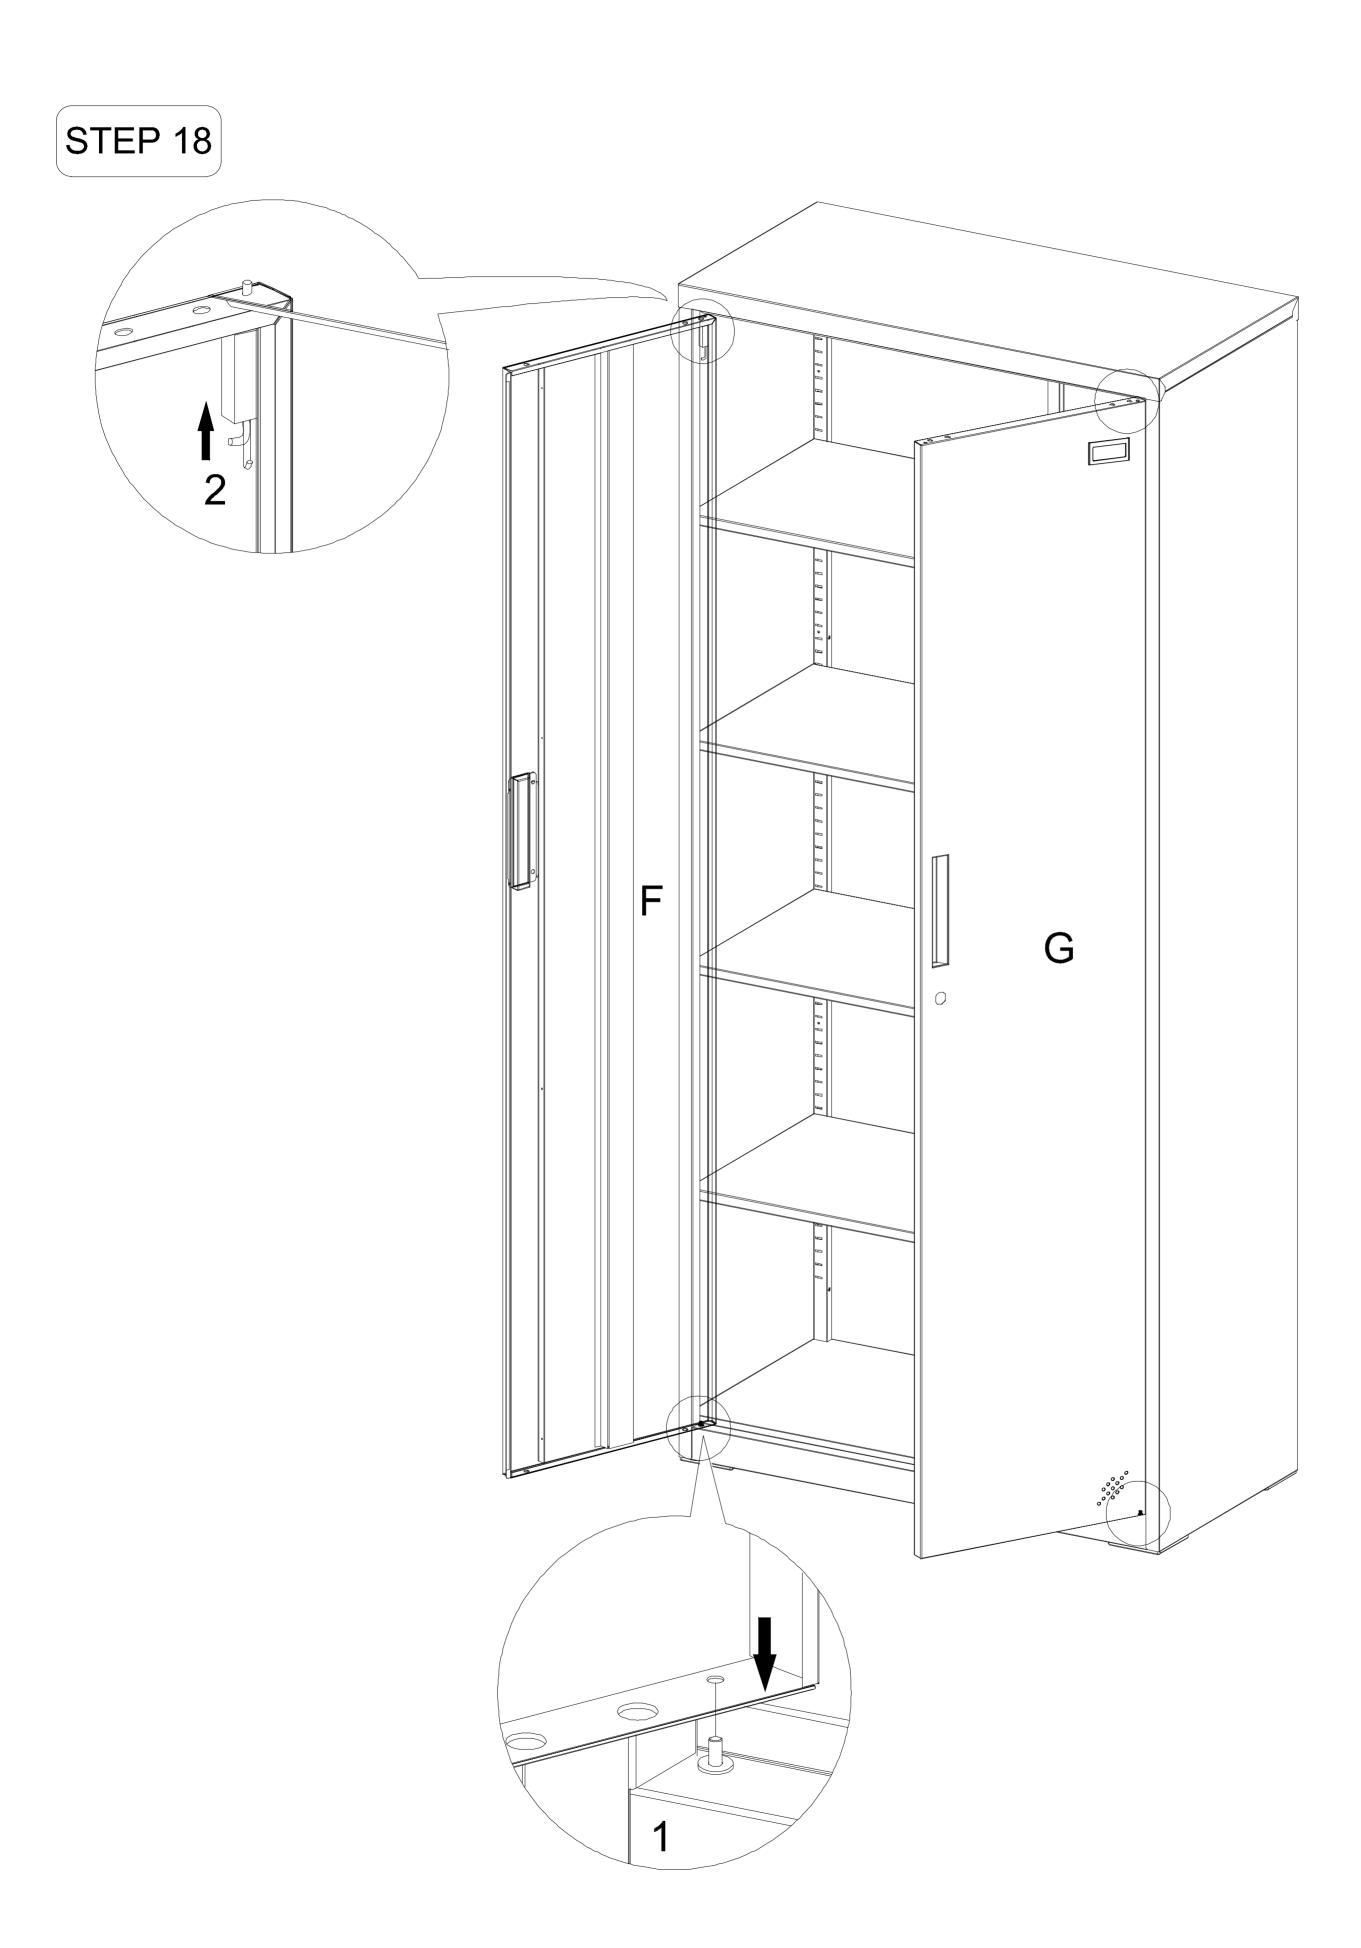

• It is suggested to use an electric drill when installing the screws.

0 16 PC S

Q promonomore 2 PC S