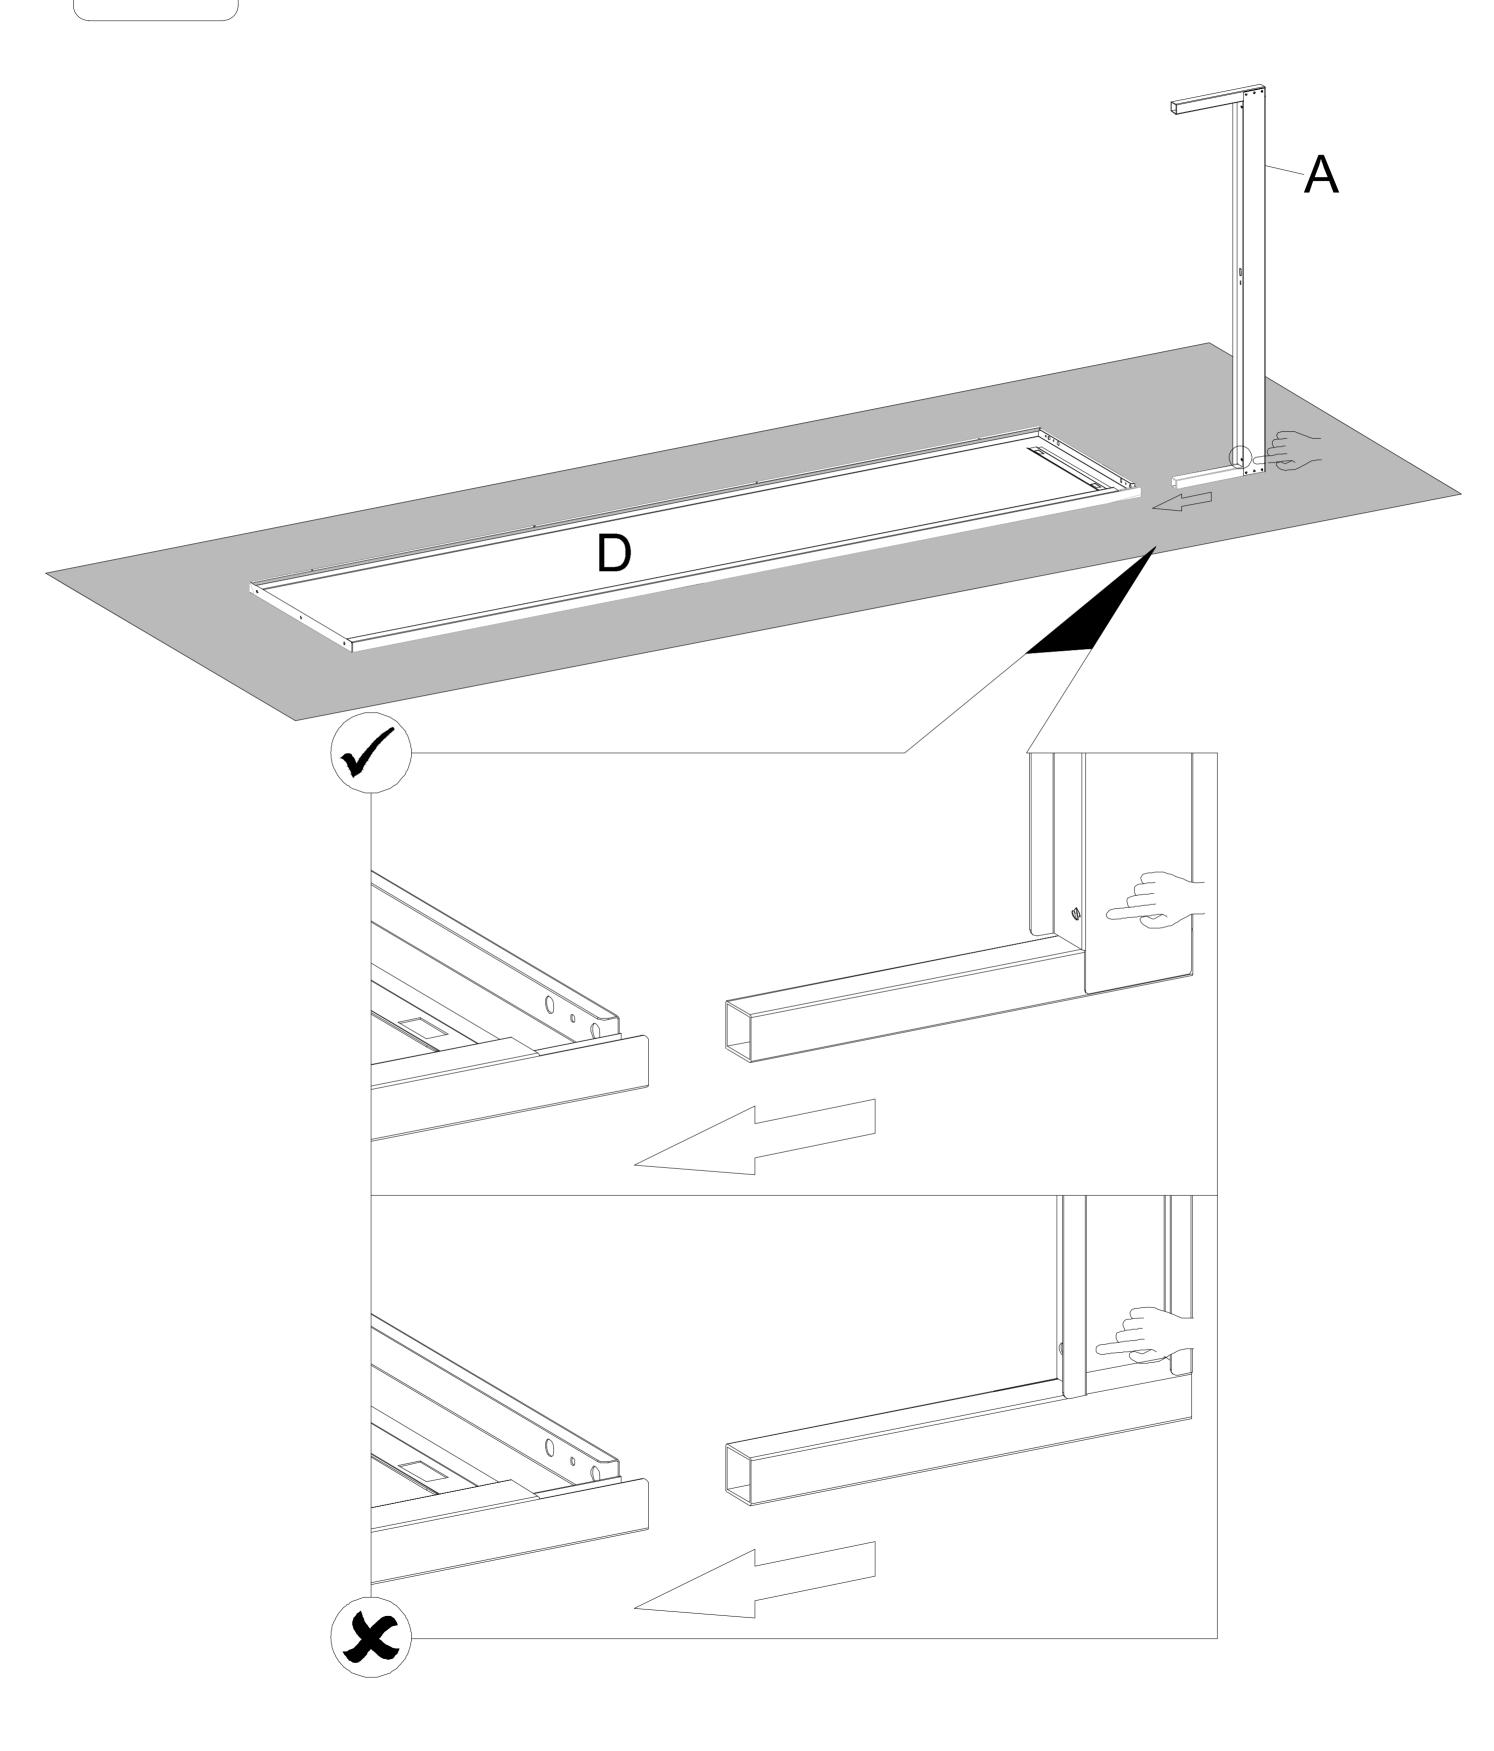

• It is suggested to use an electric drill when installing the screws.

0 16 PC S

Q promonomore 2 PC S