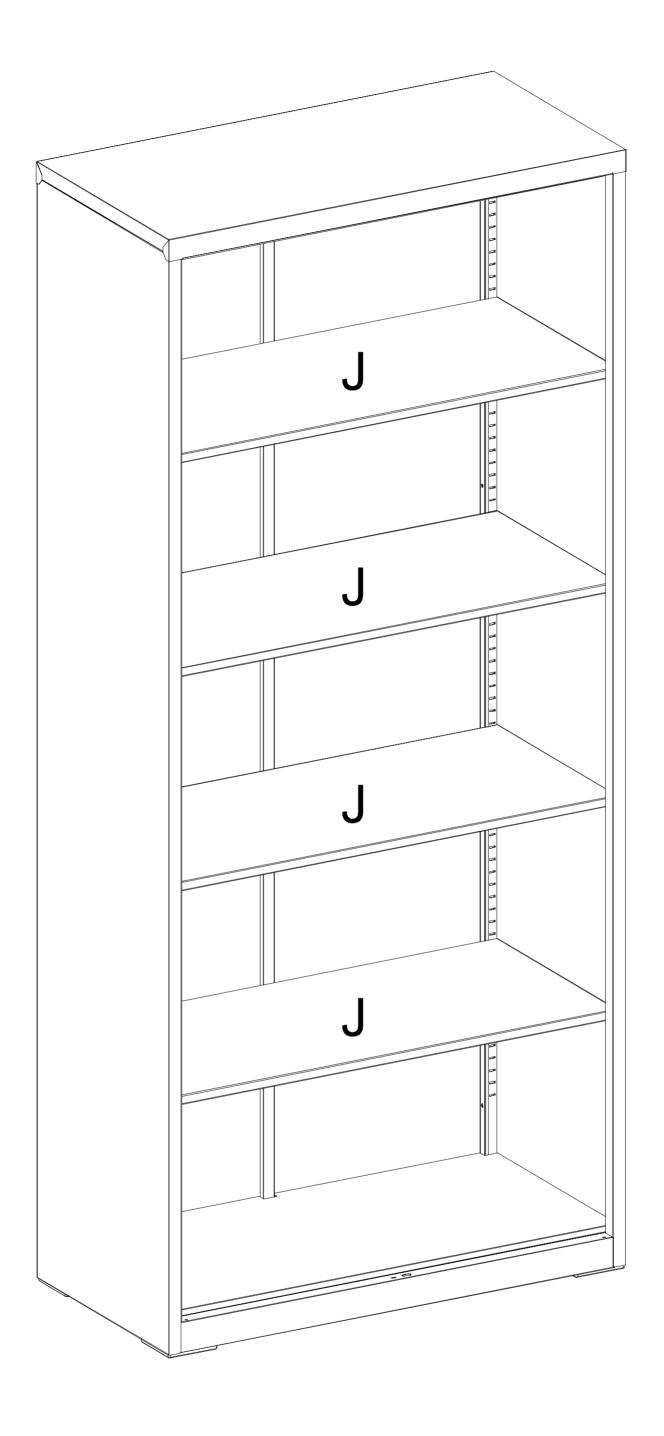

mum static load capacity of each shelf is 82 kg (180 lb).

# Warnings

- This product is not intended for use by children under 3 years of age. Children must be under adult supervision to use the product.
- Children should not climb on or play near the product in order to avoid tipping over the product and causing serious injury.
- During assembly, keep the metal or small parts out of the reach of the children. It may be fatal if swallowed or inhaled.
- To avoid the potential dangers of suffocation, please keep all parts and packaging (film, plastic bags, foam, etc.) away from babies and children.
- Please fix the product to the wall with the anti-toppling kit to add safety.

















• It is suggested to use an electric drill when installing the screws.





0 16 PC S





















Q promonomore 2 PC S