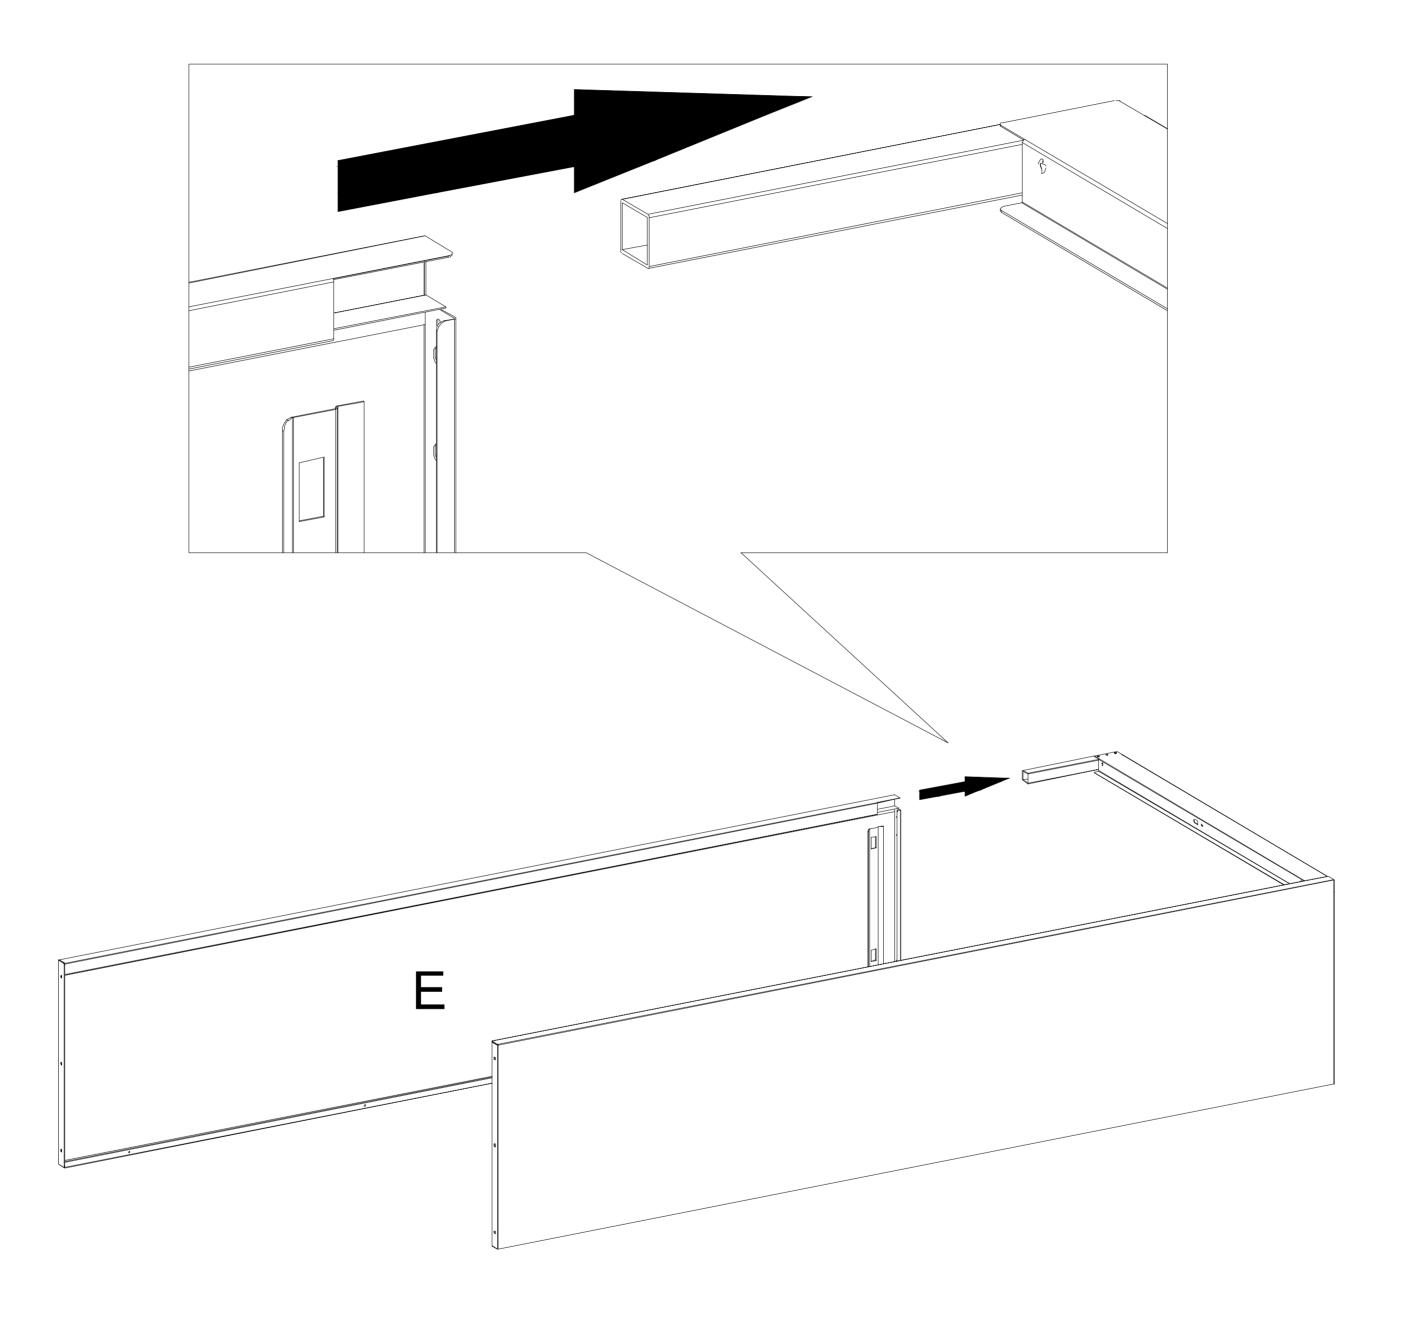

• It is suggested to use an electric drill when installing the screws.

0 16 PC S

Q promonomore 2 PC S