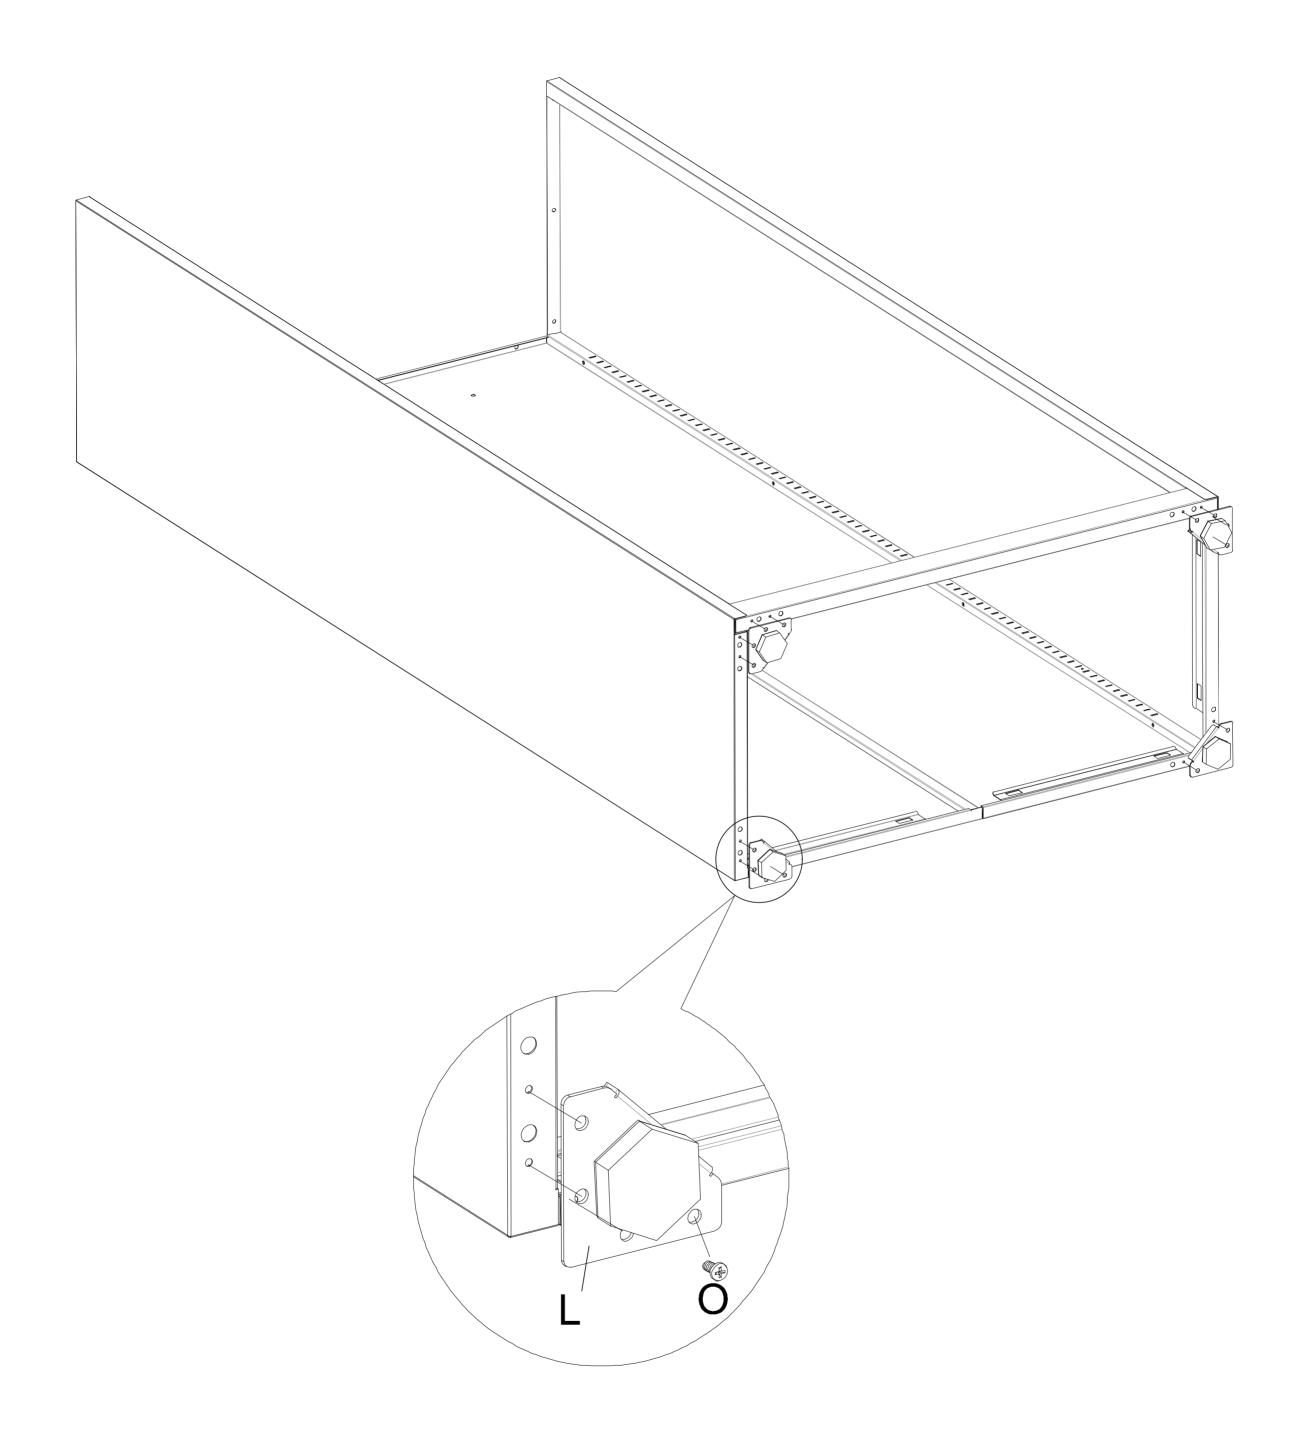

• It is suggested to use an electric drill when installing the screws.

0 16 PC S

Q promonomore 2 PC S