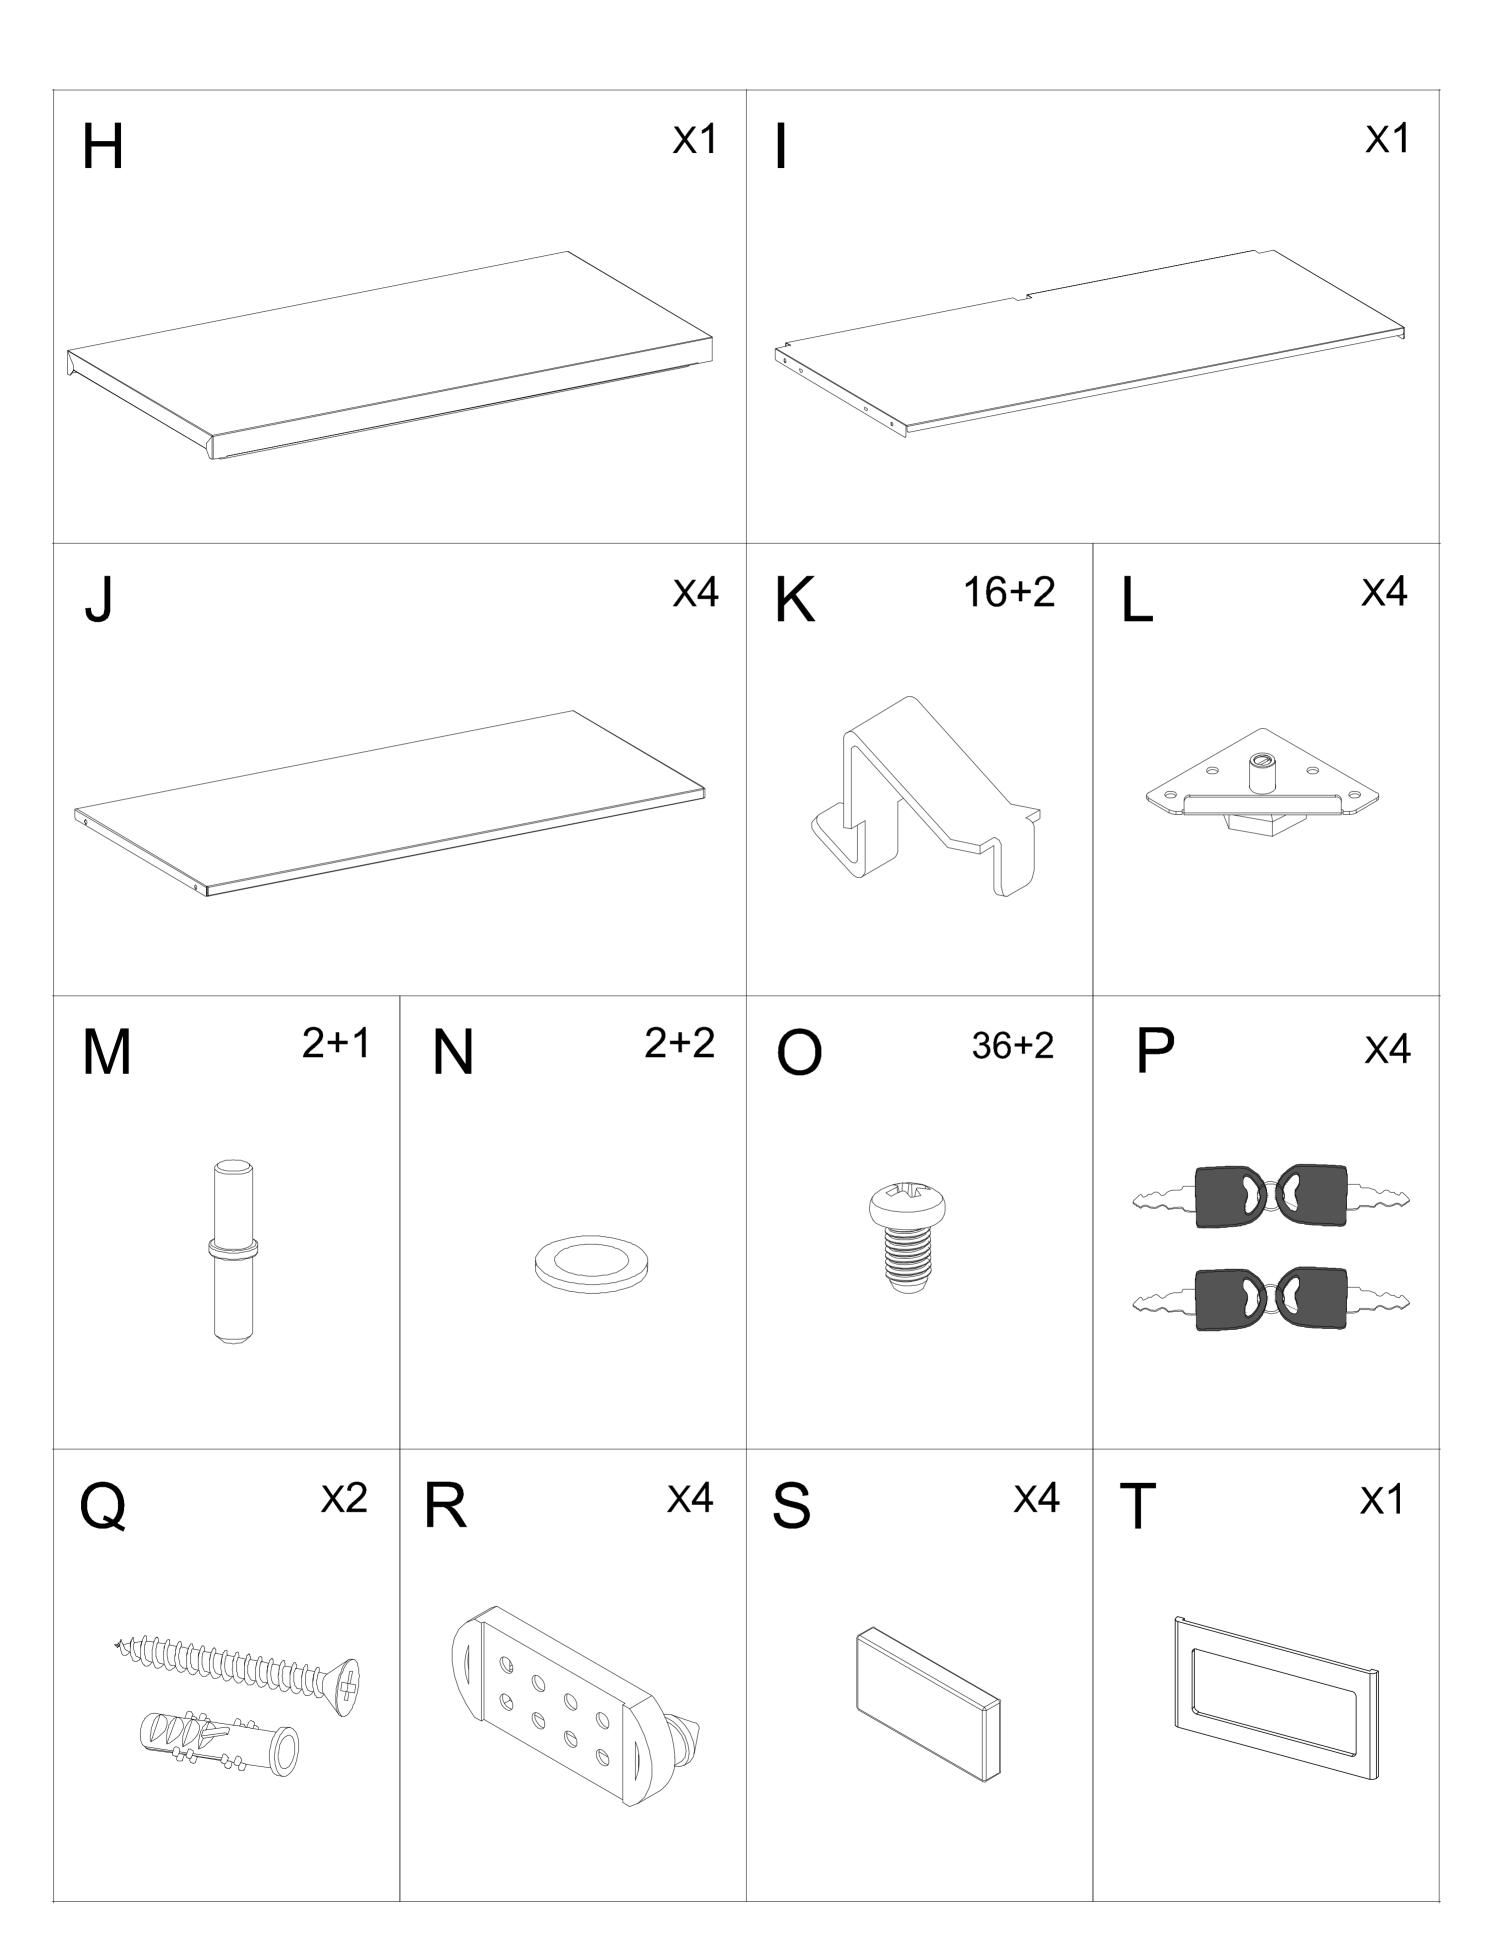

HIGH FILE CABINET

• It is suggested to use an electric drill when installing the screws.

0 16 PC S

Q promonomore 2 PC S