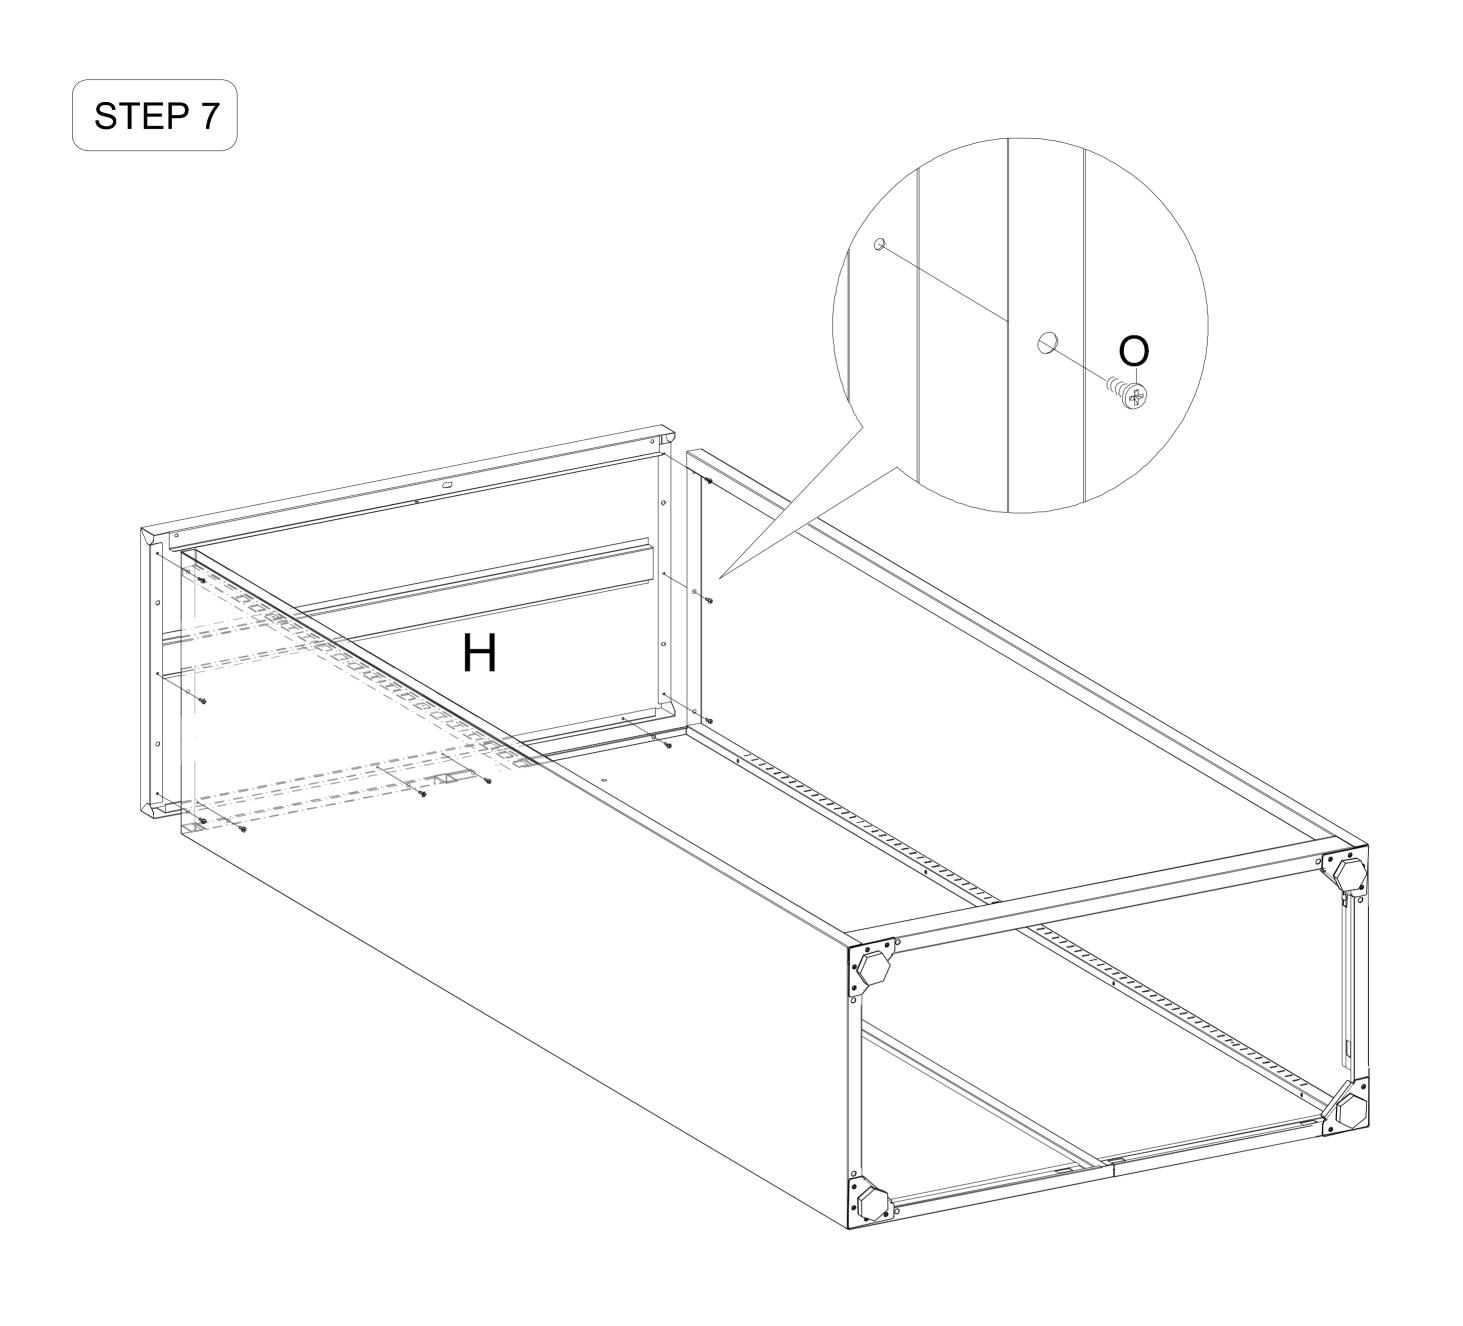

• It is suggested to use an electric drill when installing the screws.

0 16 PC S

Q promonomore 2 PC S