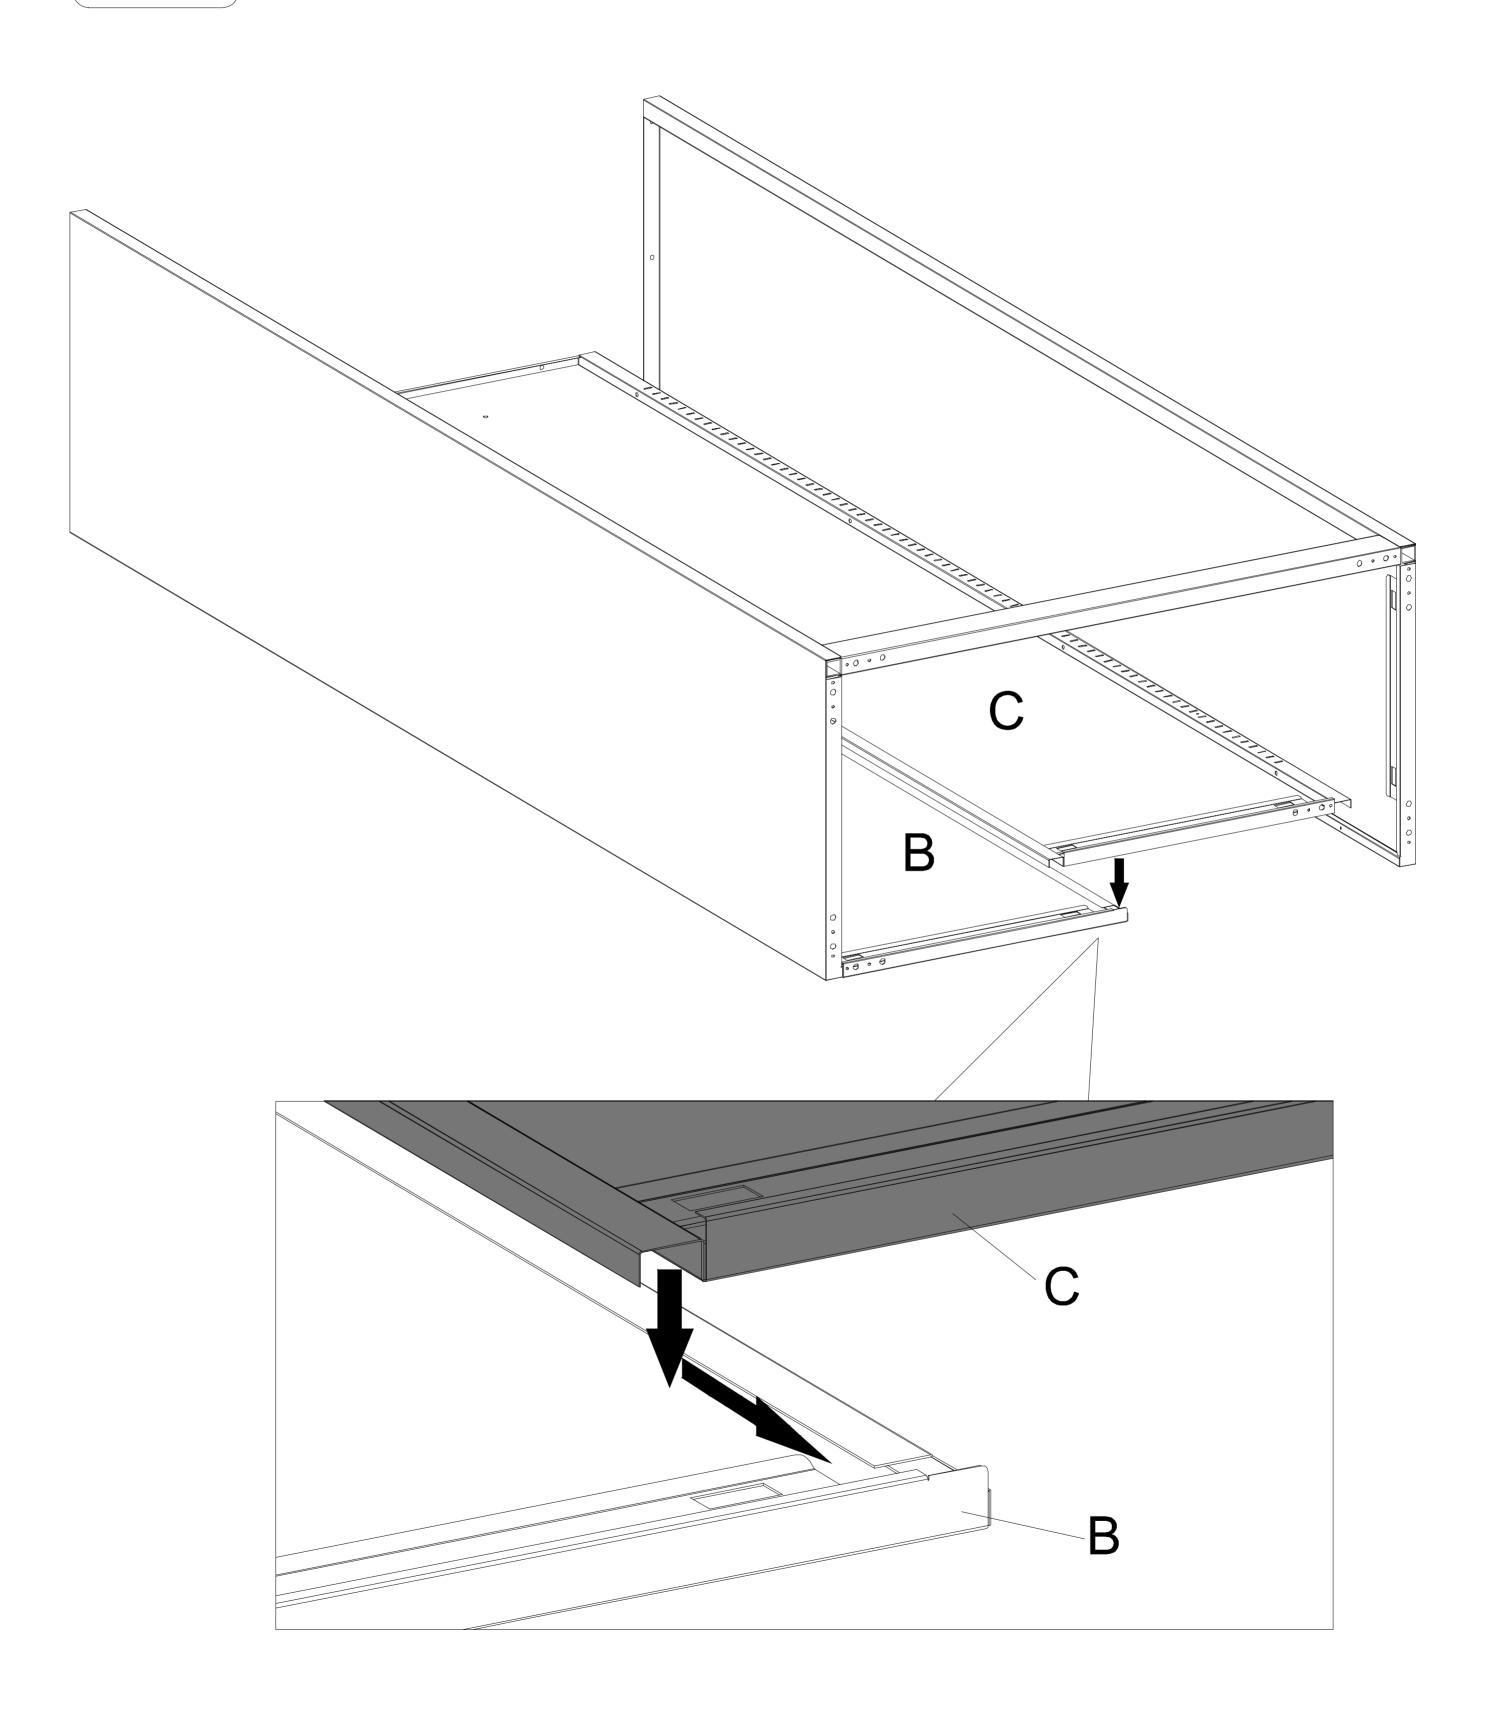

• It is suggested to use an electric drill when installing the screws.

0 16 PC S

Q promonomore 2 PC S