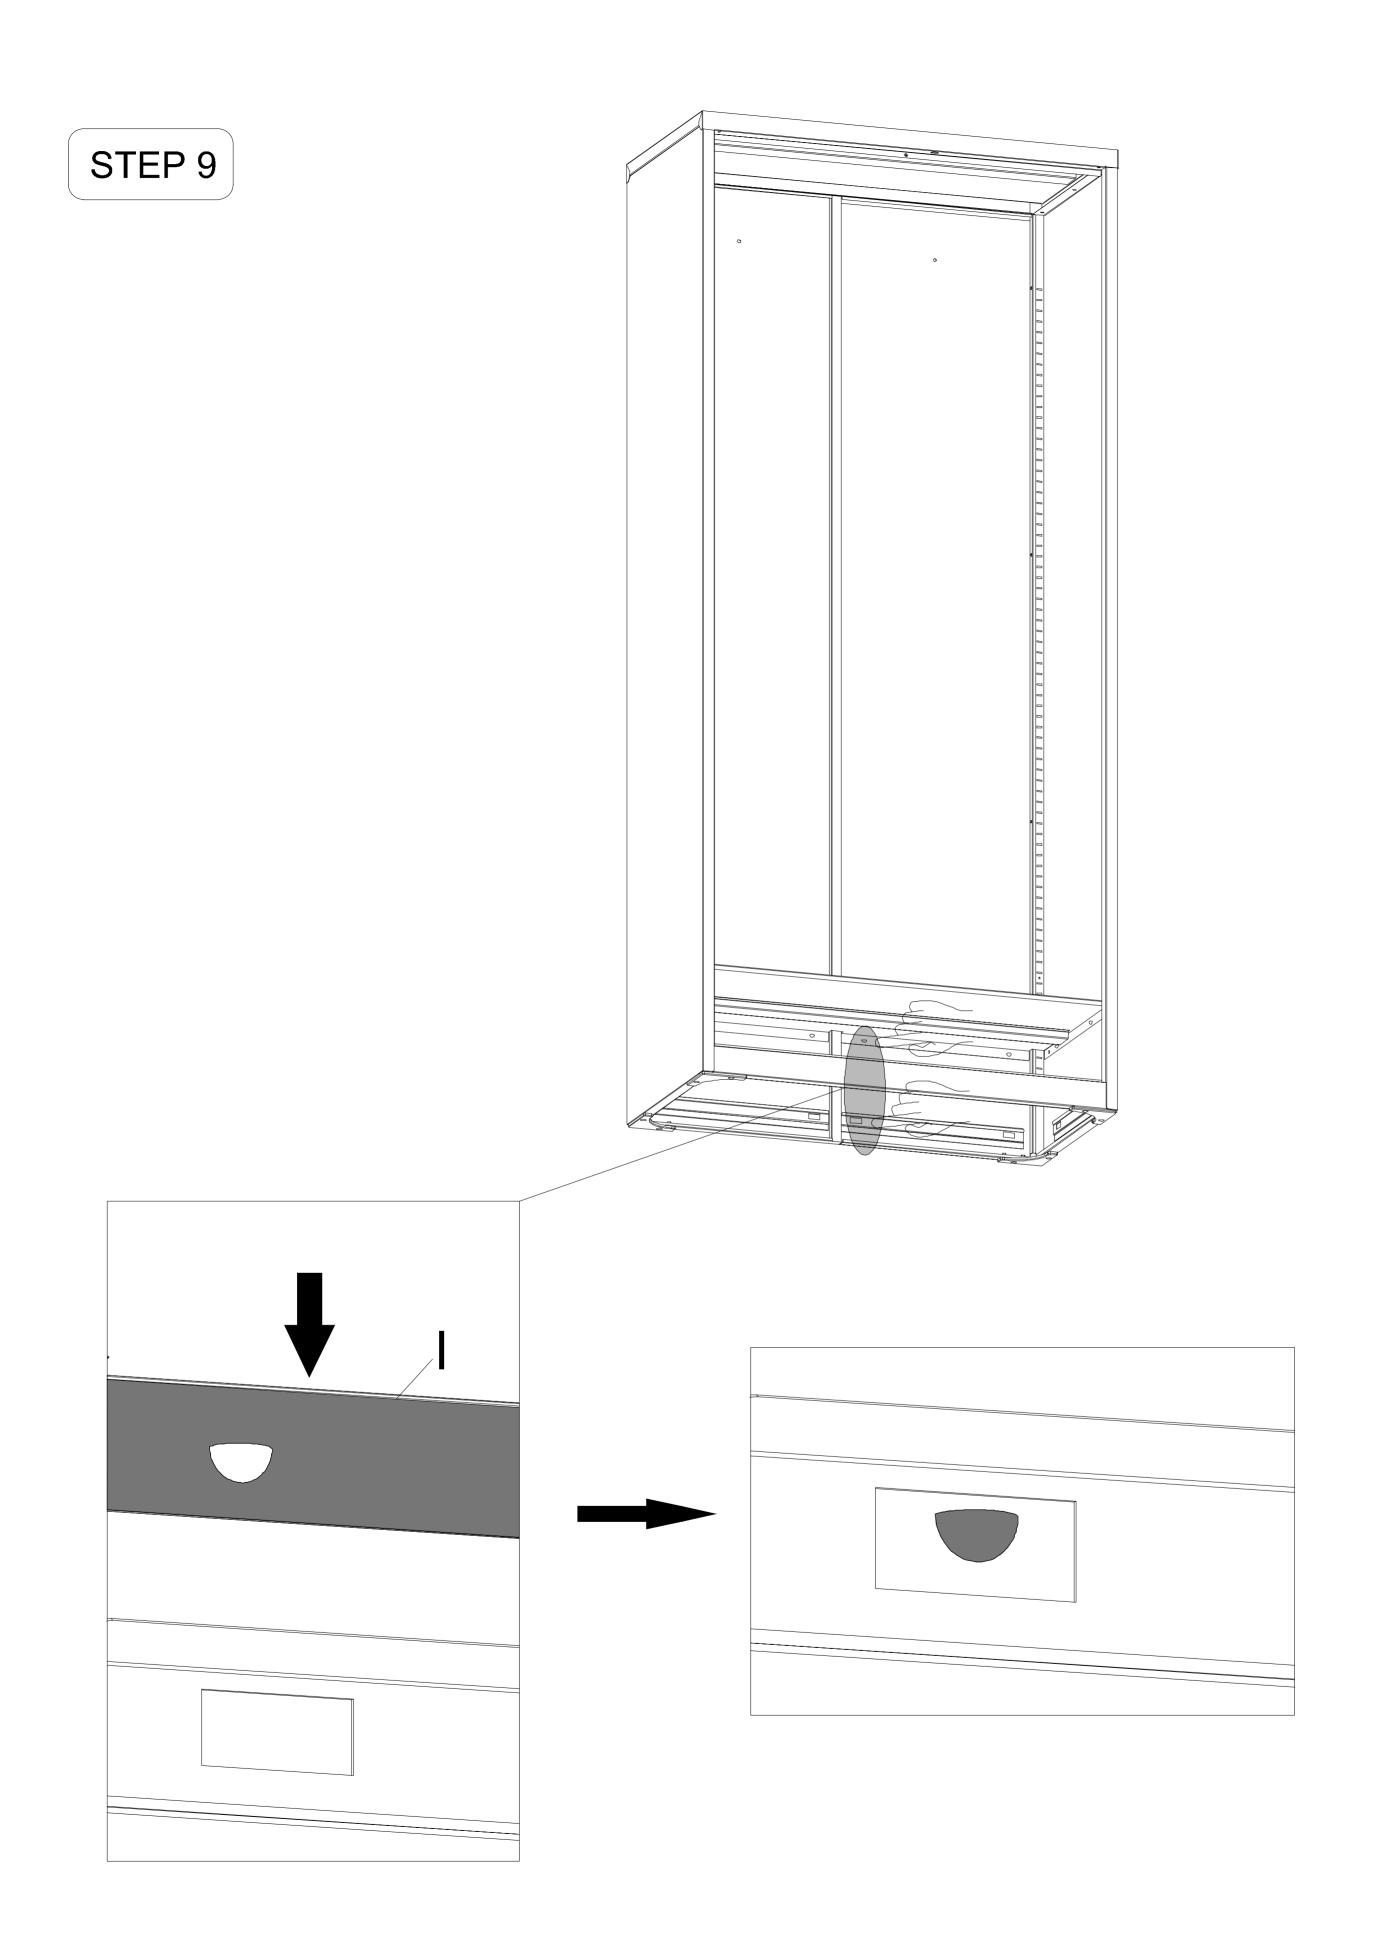

e maximum static load capacity of each shelf is 82 kg (180 lb).

# Warnings

- This product is not intended for use by children under 3 years of age. Children must be under adult supervision to use the product.
- Children should not climb on or play near the product in order to avoid tipping over the product and causing serious injury.
- During assembly, keep the metal or small parts out of the reach of the children. It may be fatal if swallowed or inhaled.
- To avoid the potential dangers of suffocation, please keep all parts and packaging (film, plastic bags, foam, etc.) away from babies and children.
- Please fix the product to the wall with the anti-toppling kit to add safety.

















• It is suggested to use an electric drill when installing the screws.





0 16 PC S





















Q promonomore 2 PC S