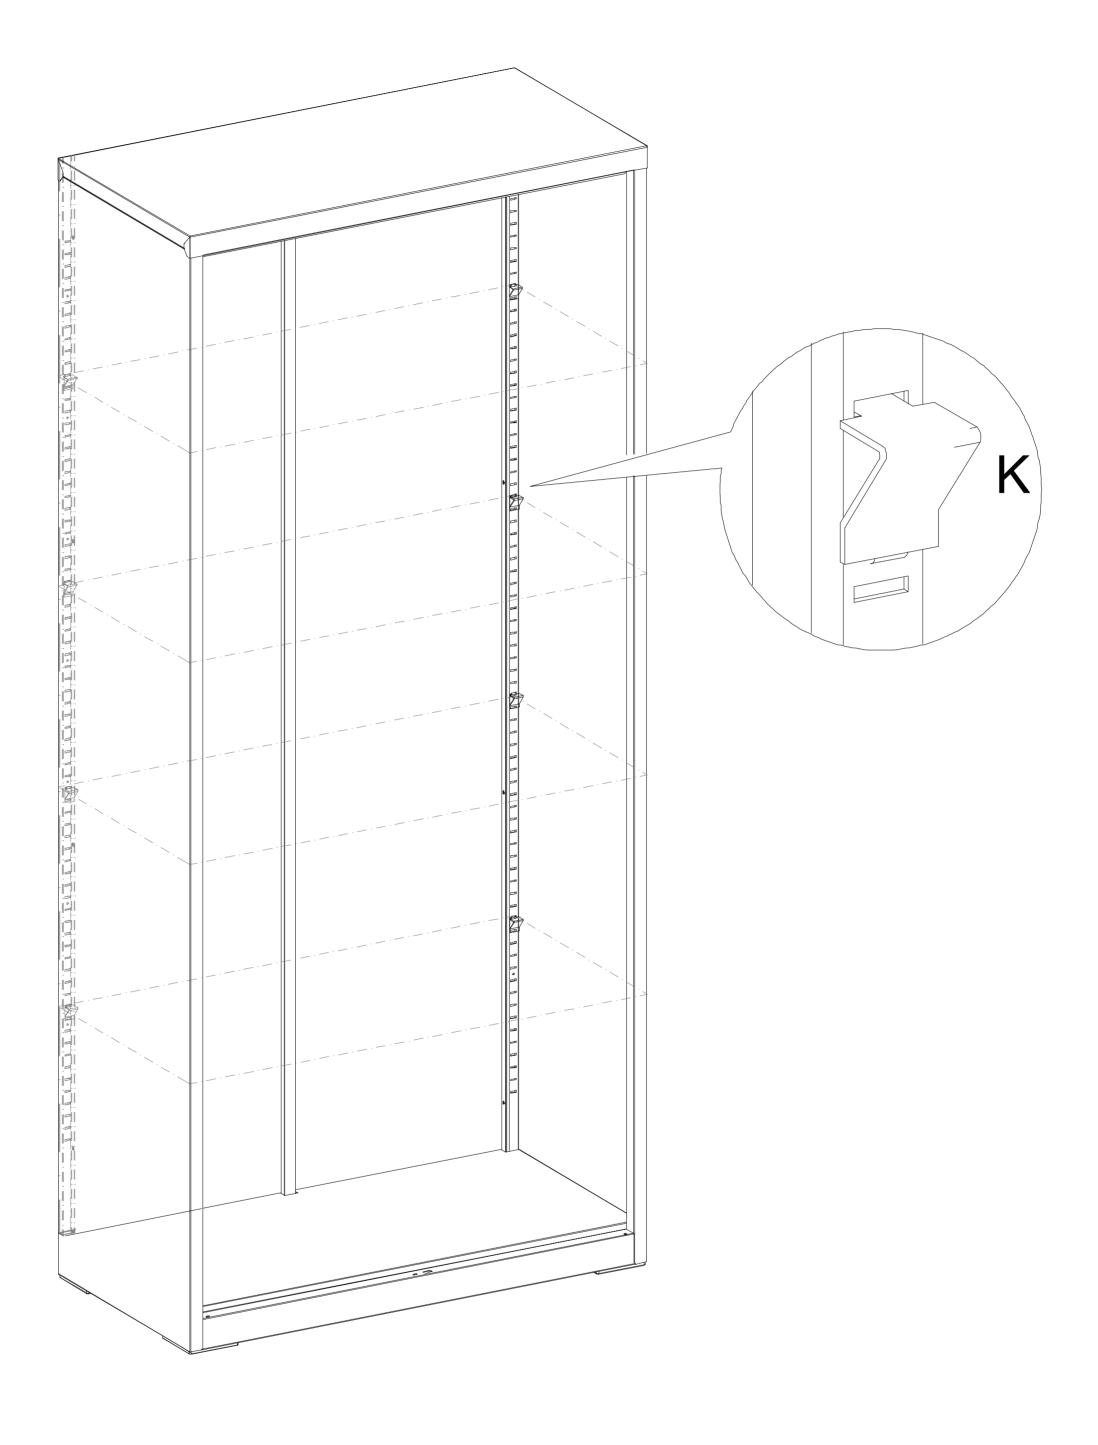

maximum static load capacity of each shelf is 82 kg (180 lb).

# Warnings

- This product is not intended for use by children under 3 years of age. Children must be under adult supervision to use the product.
- Children should not climb on or play near the product in order to avoid tipping over the product and causing serious injury.
- During assembly, keep the metal or small parts out of the reach of the children. It may be fatal if swallowed or inhaled.
- To avoid the potential dangers of suffocation, please keep all parts and packaging (film, plastic bags, foam, etc.) away from babies and children.
- Please fix the product to the wall with the anti-toppling kit to add safety.

















• It is suggested to use an electric drill when installing the screws.





0 16 PC S





















Q promonomore 2 PC S